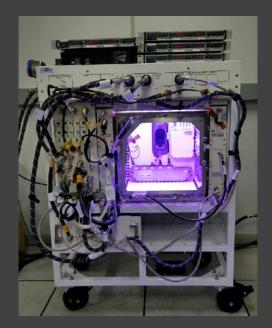

### **Controlled Environment Chambers**

NASA Veggie

NASA Advanced Plant Habitat (APH)