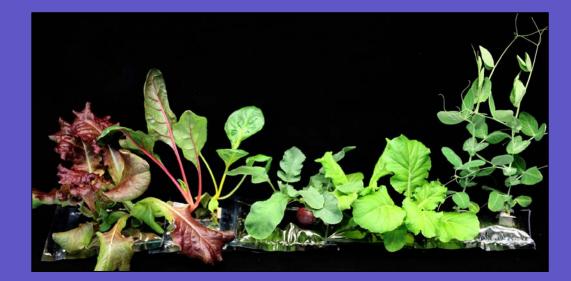

### What are we doing at NASA?

We are all working on the Veggie team here at NASA to make food for astronauts on the International Space Station, and for future space missions; like going to Mars!

Students Planting Research PROUL Of Use To Space