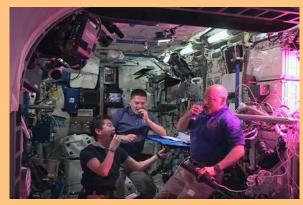

### What are we doing at NASA?

We are all working on the Veggie team here at NASA to make food for astronauts on the International Space Station, and for future space missions; like going to Mars!

Students Planting Research PROUL Of Use To Space