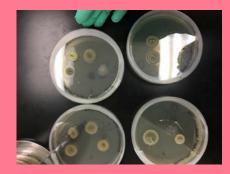

### What are we doing at NASA?

We are all working on the Veggie team here at NASA to make food for astronauts on the International Space Station, and for future space missions; like going to Mars!

Students Planting Research PROUL Of Use To Space