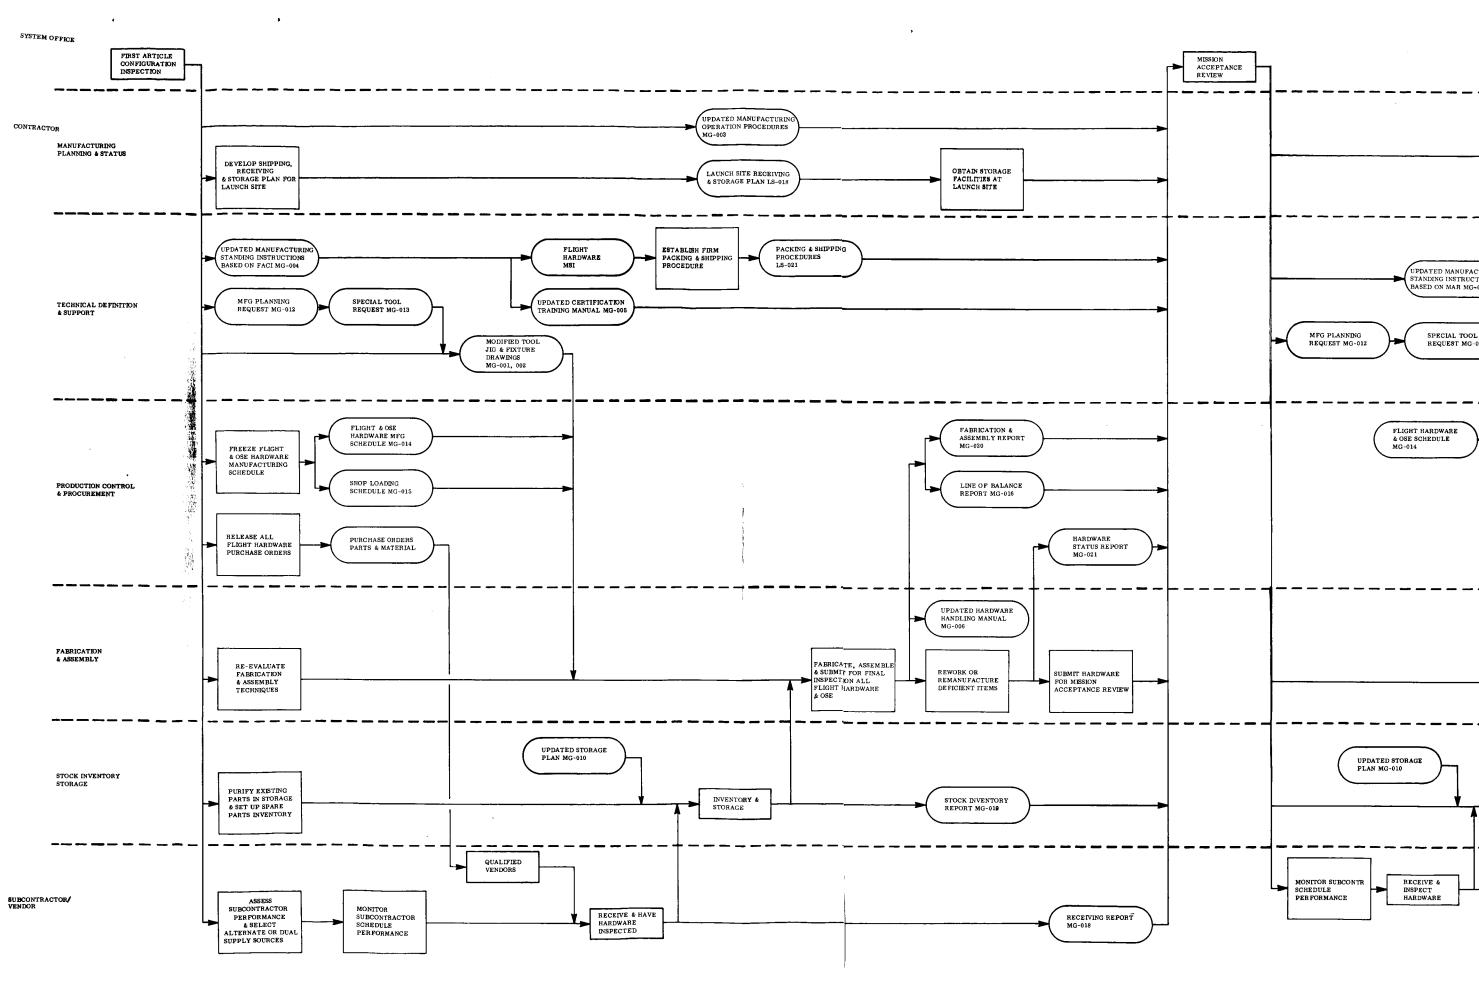

# Manufacturing User Flow Diagrams

| Figure Number | <u>Title</u>                                                                                                  |
|---------------|---------------------------------------------------------------------------------------------------------------|
| C-1           | Manufacturing User Flow Diagram - Summary (2 sheets)                                                          |
| C-2           | Manufacturing User Flow Diagram - Contract<br>Award Through Preliminary Design Review                         |
| C-3           | Manufacturing User Flow Diagram - Preliminary<br>Design Review Through Hard Design Review<br>(2 sheets)       |
| C-4           | Manufacturing User Flow Diagram - Hard Design<br>Review Through Critical Design Review (3 sheets)             |
| C-5           | Manufacturing User Flow Diagram - Critical Design<br>Review Through First Article Configuration<br>Inspection |
| C-6           | Manufacturing User Flow Diagram - First Article<br>Configuration Inspection Through Launch                    |

Figure C-6. Manufacturing User Flow
Diagram - First Article Configuration
Inspection Through Launch

#### CDR through FACI

- Prepare purchase requisitions for substituted parts and materials.
- Evaluate suppliers and quotes.
- Establish resident prime contractor production engineers at selected subcontractors.
- Update Manufacturing Standing Instructions.
- Procure, fabricate and assemble TA, PTM & OSE hardware.

#### FACI through MAR

- Modify tools, jigs and fixtures.
- Establish packing and shipping and storage procedures for launch operations.
- Release all flight hardware purchase orders.
- Reevaluate fabrication and assembly techniques.
- Fabricate and assemble FA and OSE.
- Submit hardware for mission acceptance review.

#### MAR through Launch

- Pack and ship flight articles and OSE.
- Receive and store hardware at launch site.
- Provide manufacturing support for launch operations.