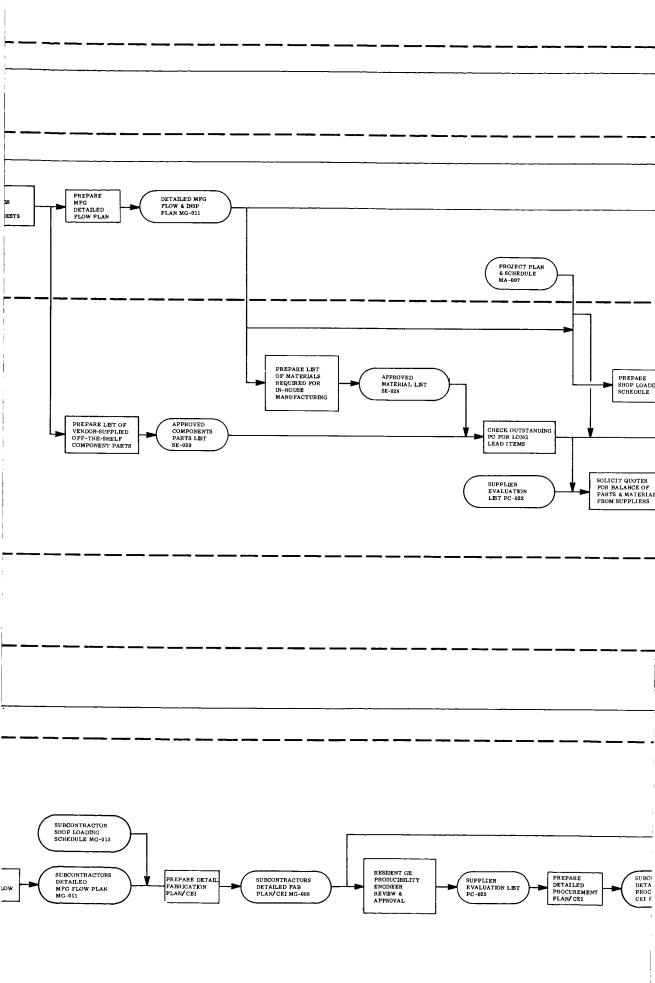

# Manufacturing User Flow Diagrams

| Figure Number | <u>Title</u>                                                                                                  |
|---------------|---------------------------------------------------------------------------------------------------------------|
| C-1           | Manufacturing User Flow Diagram - Summary (2 sheets)                                                          |
| C-2           | Manufacturing User Flow Diagram - Contract<br>Award Through Preliminary Design Review                         |
| C-3           | Manufacturing User Flow Diagram - Preliminary<br>Design Review Through Hard Design Review<br>(2 sheets)       |
| C-4           | Manufacturing User Flow Diagram - Hard Design<br>Review Through Critical Design Review (3 sheets)             |
| C-5           | Manufacturing User Flow Diagram - Critical Design<br>Review Through First Article Configuration<br>Inspection |
| C-6           | Manufacturing User Flow Diagram - First Article<br>Configuration Inspection Through Launch                    |

Figure C-1. Manufacturing User
Flow Diagram - Summary
(Sheet 1 of 2)

Figure C-1. Manufacturing User Flow Diagram - Summary (Sheet 2 of 2)

| SYSTEM OFFICE                          | CONTRACT SPECS & WORK STATEMENT SCHEDULE | )                              |                                           |
|----------------------------------------|------------------------------------------|--------------------------------|-------------------------------------------|
| CONTRACTOR                             |                                          |                                | _ ~                                       |
| MANU FACTURING<br>PLANNING & STATUS    |                                          | PROJECT PLAN & SCHEDULE MA-007 | REVIEW<br>CONTRAC<br>AND WORK<br>SCHEDULI |
|                                        |                                          |                                |                                           |
| TECHNICAL<br>DEFINITION<br>AND SUPPORT |                                          |                                |                                           |
|                                        |                                          |                                |                                           |
| PRODUCTION CONTRO<br>AND PROCUREMENT   | DL                                       |                                |                                           |
|                                        |                                          |                                |                                           |
| FABRICATION<br>AND ASSEMBLY            |                                          |                                |                                           |
|                                        |                                          |                                |                                           |
| STOCK & INVENTORY<br>STORAGE           |                                          |                                |                                           |
|                                        |                                          |                                | <del></del>                               |

SUBCONTRACTOR VENDOR

Diagram - Contract Award Through Preliminary Design Review

Figure C-3. Manufacturing User Flow Diagram - Preliminary Design Review Through Hard Design Review (Sheet 1 of 2)

SUBCONTRACTOR VENDOR