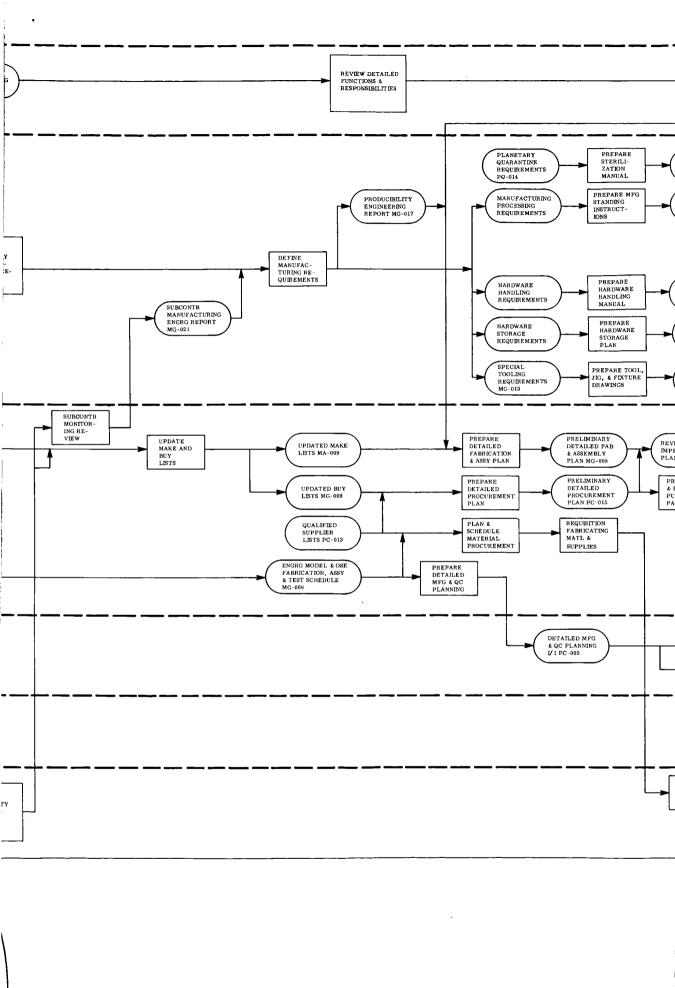

#### USER FLOW DIAGRAMS

Manufacturing Data User Flow Diagrams have been developed to show the time phasing functions and data uses during the Voyager Program. The principal feature of these diagrams is the identification of functions which interface with systems office, contractor Voyager Project and procurement source activities.

#### HDR through CDR

- Update manufacturing technical procedures, plans, and schedules.
- Fabricate or modify tools, jigs and fixtures.
- Review engineering model drawings and material requirements.
- Procure component parts.

- Fabricate engineering model components.
- Receive and checkout purchased materials.

Figure C-3. Manufacturing User Flow Diagram - Preliminary Design Review Through Hard Design Review (Sheet 2 of 2)

3-16-1

1

Figure C-4. Manufacturing User Flow
Diagram - Hard Design Review Through
Critical Design Review
(Sheet 1 of 3)