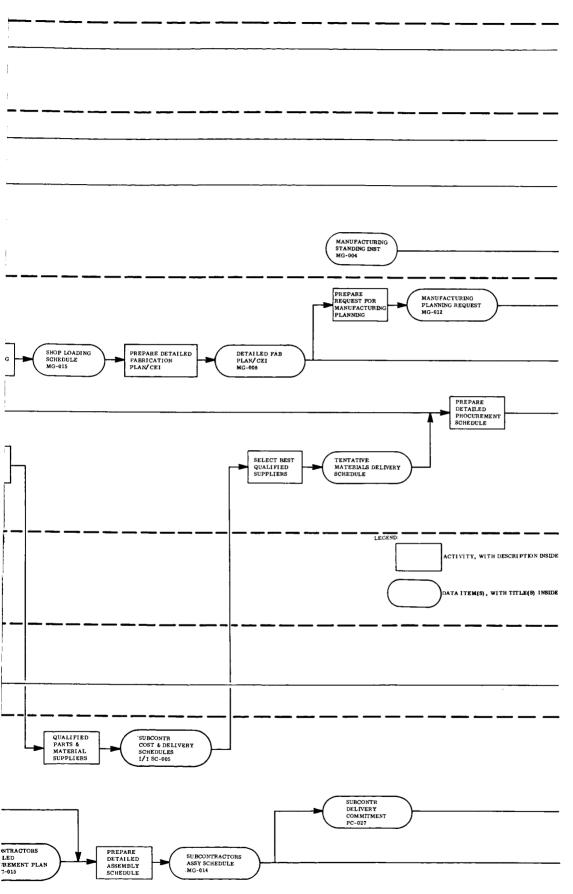

# Manufacturing User Flow Diagrams

| Figure Number | <u>Title</u>                                                                                                  |
|---------------|---------------------------------------------------------------------------------------------------------------|
| C-1           | Manufacturing User Flow Diagram - Summary (2 sheets)                                                          |
| C-2           | Manufacturing User Flow Diagram - Contract<br>Award Through Preliminary Design Review                         |
| C-3           | Manufacturing User Flow Diagram - Preliminary<br>Design Review Through Hard Design Review<br>(2 sheets)       |
| C-4           | Manufacturing User Flow Diagram - Hard Design<br>Review Through Critical Design Review (3 sheets)             |
| C-5           | Manufacturing User Flow Diagram - Critical Design<br>Review Through First Article Configuration<br>Inspection |
| C-6           | Manufacturing User Flow Diagram - First Article<br>Configuration Inspection Through Launch                    |

Figure C-1. Manufacturing User
Flow Diagram - Summary
(Sheet 1 of 2)

Figure C-1. Manufacturing User Flow Diagram - Summary (Sheet 2 of 2)

| SYSTEM OFFICE                          | CONTRACT SPECS & WORK STATEMENT SCHEDULE | )                              |                                           |
|----------------------------------------|------------------------------------------|--------------------------------|-------------------------------------------|
| CONTRACTOR                             |                                          |                                | _ ~                                       |
| MANU FACTURING<br>PLANNING & STATUS    |                                          | PROJECT PLAN & SCHEDULE MA-007 | REVIEW<br>CONTRAC<br>AND WORK<br>SCHEDULI |
|                                        |                                          |                                |                                           |
| TECHNICAL<br>DEFINITION<br>AND SUPPORT |                                          |                                |                                           |
|                                        |                                          |                                |                                           |
| PRODUCTION CONTRO<br>AND PROCUREMENT   | DL                                       |                                |                                           |
|                                        |                                          |                                |                                           |
| FABRICATION<br>AND ASSEMBLY            |                                          |                                |                                           |
|                                        |                                          |                                |                                           |
| STOCK & INVENTORY<br>STORAGE           |                                          |                                |                                           |
|                                        |                                          |                                | <del></del>                               |

SUBCONTRACTOR VENDOR

Diagram - Contract Award Through Preliminary Design Review

Figure C-3. Manufacturing User Flow Diagram - Preliminary Design Review Through Hard Design Review (Sheet 1 of 2)

SUBCONTRACTOR VENDOR