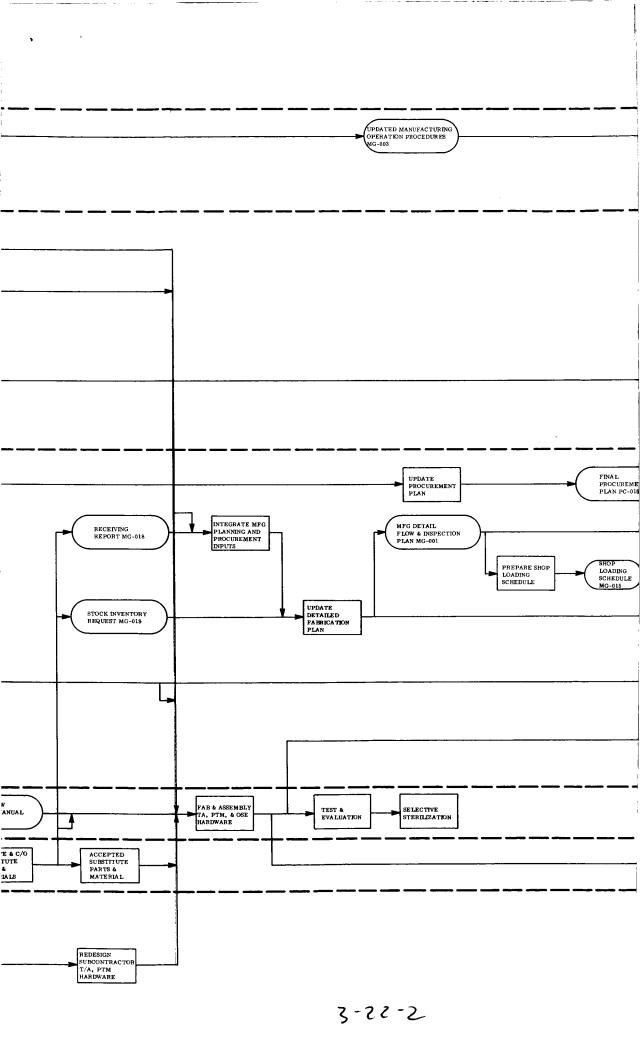

# Manufacturing User Flow Diagrams

| Figure Number | <u>Title</u>                                                                                                  |
|---------------|---------------------------------------------------------------------------------------------------------------|
| C-1           | Manufacturing User Flow Diagram - Summary (2 sheets)                                                          |
| C-2           | Manufacturing User Flow Diagram - Contract<br>Award Through Preliminary Design Review                         |
| C-3           | Manufacturing User Flow Diagram - Preliminary<br>Design Review Through Hard Design Review<br>(2 sheets)       |
| C-4           | Manufacturing User Flow Diagram - Hard Design<br>Review Through Critical Design Review (3 sheets)             |
| C-5           | Manufacturing User Flow Diagram - Critical Design<br>Review Through First Article Configuration<br>Inspection |
| C-6           | Manufacturing User Flow Diagram - First Article<br>Configuration Inspection Through Launch                    |

Figure C-3. Manufacturing User Flow Diagram - Preliminary Design Review Through Hard Design Review (Sheet 2 of 2)

3-16-1

1

Figure C-4. Manufacturing User Flow
Diagram - Hard Design Review Through
Critical Design Review
(Sheet 1 of 3)

3-16-2

SUBCONTRACTOR VENDOR

SUBCONTRACTOR
DELIVERY
COMMITMENT
PC-027

Figure C-4. Manufacturing User Flow Diagram - Hard Design Review Through Critical Design Review (Sheet 2 of 3)

Figure C-5. Manufacturing User Flow Diagram - Critical Design Review Through First Article Configuration Inspection