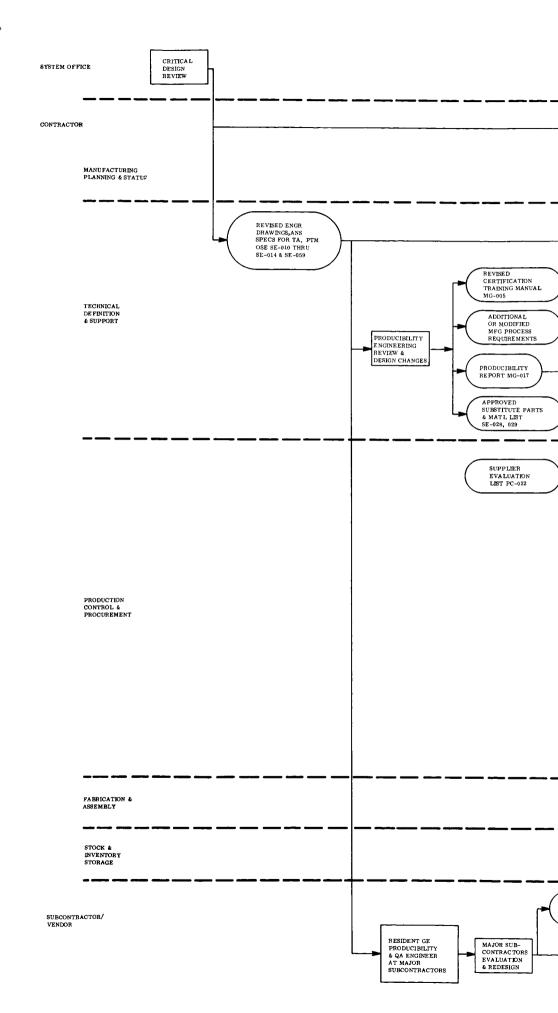

#### CDR through FACI

- Prepare purchase requisitions for substituted parts and materials.
- Evaluate suppliers and quotes.
- Establish resident prime contractor production engineers at selected subcontractors.
- Update Manufacturing Standing Instructions.
- Procure, fabricate and assemble TA, PTM & OSE hardware.

# Manufacturing User Flow Diagrams

| Figure Number | <u>Title</u>                                                                                                  |
|---------------|---------------------------------------------------------------------------------------------------------------|
| C-1           | Manufacturing User Flow Diagram - Summary (2 sheets)                                                          |
| C-2           | Manufacturing User Flow Diagram - Contract<br>Award Through Preliminary Design Review                         |
| C-3           | Manufacturing User Flow Diagram - Preliminary<br>Design Review Through Hard Design Review<br>(2 sheets)       |
| C-4           | Manufacturing User Flow Diagram - Hard Design<br>Review Through Critical Design Review (3 sheets)             |
| C-5           | Manufacturing User Flow Diagram - Critical Design<br>Review Through First Article Configuration<br>Inspection |
| C-6           | Manufacturing User Flow Diagram - First Article<br>Configuration Inspection Through Launch                    |

3-16-2

SUBCONTRACTOR VENDOR

SUBCONTRACTOR
DELIVERY
COMMITMENT
PC-027

Figure C-4. Manufacturing User Flow Diagram - Hard Design Review Through Critical Design Review (Sheet 2 of 3)

Figure C-5. Manufacturing User Flow Diagram - Critical Design Review Through First Article Configuration Inspection