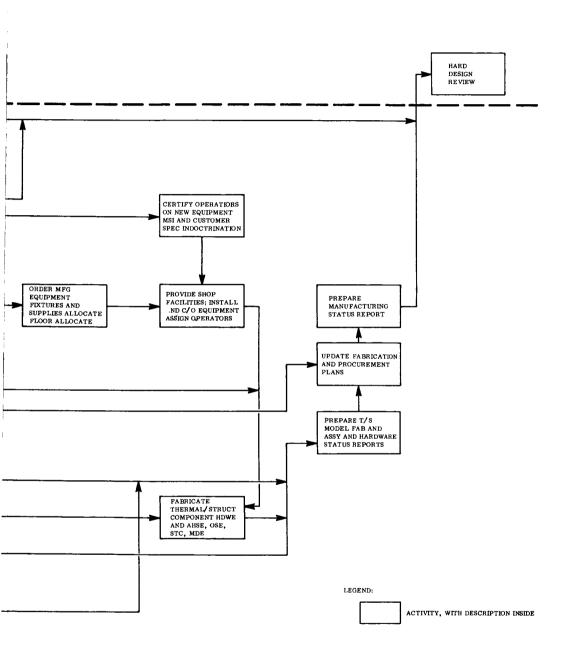

# Manufacturing User Flow Diagrams

| Figure Number | <u>Title</u>                                                                                                  |
|---------------|---------------------------------------------------------------------------------------------------------------|
| C-1           | Manufacturing User Flow Diagram - Summary (2 sheets)                                                          |
| C-2           | Manufacturing User Flow Diagram - Contract<br>Award Through Preliminary Design Review                         |
| C-3           | Manufacturing User Flow Diagram - Preliminary<br>Design Review Through Hard Design Review<br>(2 sheets)       |
| C-4           | Manufacturing User Flow Diagram - Hard Design<br>Review Through Critical Design Review (3 sheets)             |
| C-5           | Manufacturing User Flow Diagram - Critical Design<br>Review Through First Article Configuration<br>Inspection |
| C-6           | Manufacturing User Flow Diagram - First Article<br>Configuration Inspection Through Launch                    |

3-16-2

SUBCONTRACTOR VENDOR

SUBCONTRACTOR
DELIVERY
COMMITMENT
PC-027

Figure C-4. Manufacturing User Flow Diagram - Hard Design Review Through Critical Design Review (Sheet 2 of 3)

Figure C-5. Manufacturing User Flow Diagram - Critical Design Review Through First Article Configuration Inspection