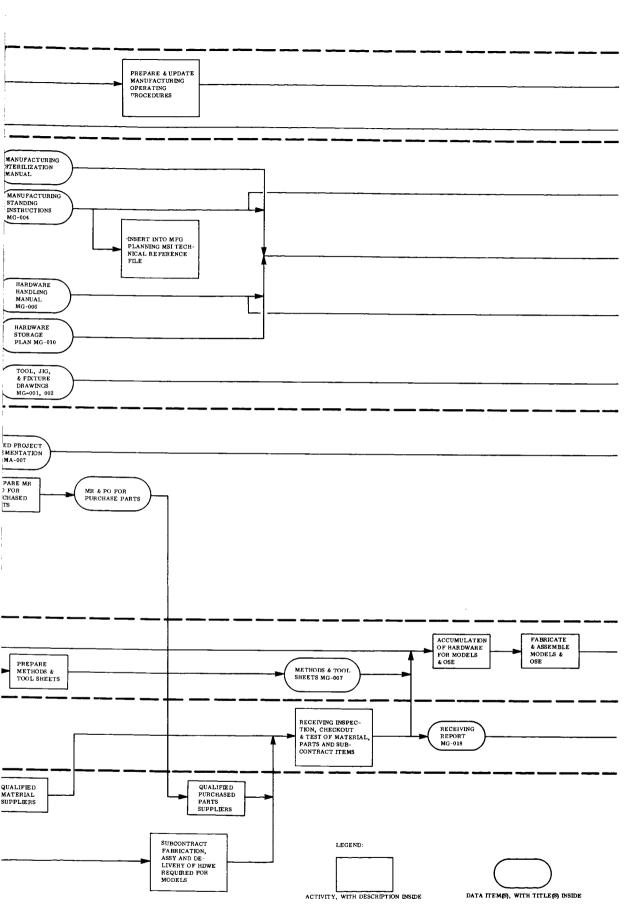

#### USER FLOW DIAGRAMS

Manufacturing Data User Flow Diagrams have been developed to show the time phasing functions and data uses during the Voyager Program. The principal feature of these diagrams is the identification of functions which interface with systems office, contractor Voyager Project and procurement source activities.

#### HDR through CDR

- Update manufacturing technical procedures, plans, and schedules.
- Fabricate or modify tools, jigs and fixtures.
- Review engineering model drawings and material requirements.
- Procure component parts.

- Fabricate engineering model components.
- Receive and checkout purchased materials.

Figure C-3. Manufacturing User Flow Diagram - Preliminary Design Review Through Hard Design Review (Sheet 2 of 2)

3-16-1

1

Figure C-4. Manufacturing User Flow
Diagram - Hard Design Review Through
Critical Design Review
(Sheet 1 of 3)