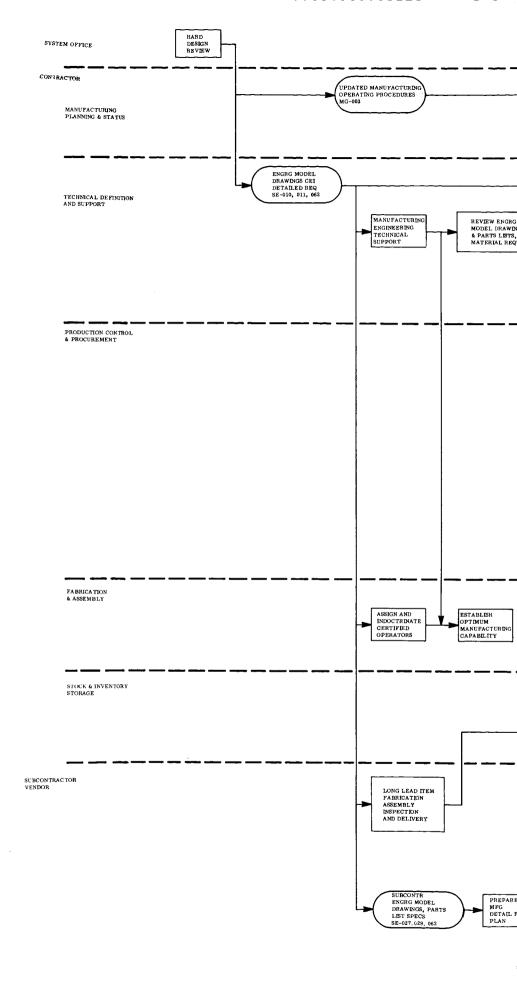

#### HDR through CDR

- Update manufacturing technical procedures, plans, and schedules.
- Fabricate or modify tools, jigs and fixtures.
- Review engineering model drawings and material requirements.
- Procure component parts.

- Fabricate engineering model components.
- Receive and checkout purchased materials.

Figure C-3. Manufacturing User Flow Diagram - Preliminary Design Review Through Hard Design Review (Sheet 2 of 2)

3-16-1

1

Figure C-4. Manufacturing User Flow
Diagram - Hard Design Review Through
Critical Design Review
(Sheet 1 of 3)