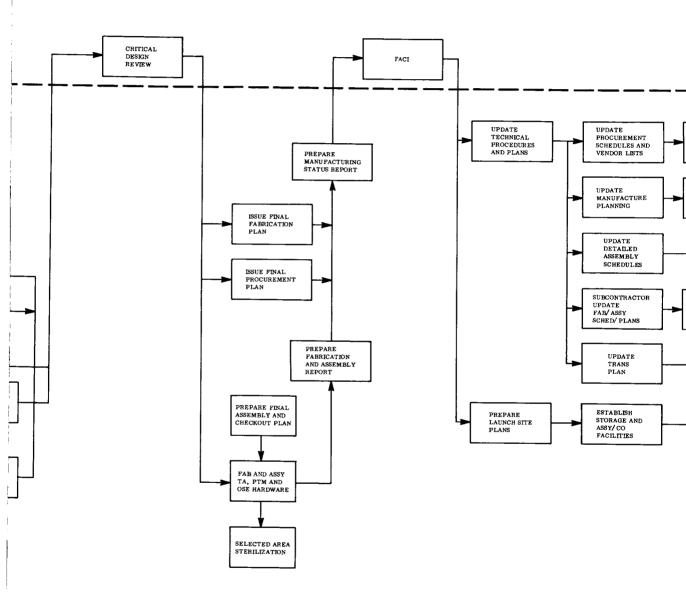

#### CDR through FACI

- Prepare purchase requisitions for substituted parts and materials.
- Evaluate suppliers and quotes.
- Establish resident prime contractor production engineers at selected subcontractors.
- Update Manufacturing Standing Instructions.
- Procure, fabricate and assemble TA, PTM & OSE hardware.

# Manufacturing User Flow Diagrams

| Figure Number | <u>Title</u>                                                                                                  |
|---------------|---------------------------------------------------------------------------------------------------------------|
| C-1           | Manufacturing User Flow Diagram - Summary (2 sheets)                                                          |
| C-2           | Manufacturing User Flow Diagram - Contract<br>Award Through Preliminary Design Review                         |
| C-3           | Manufacturing User Flow Diagram - Preliminary<br>Design Review Through Hard Design Review<br>(2 sheets)       |
| C-4           | Manufacturing User Flow Diagram - Hard Design<br>Review Through Critical Design Review (3 sheets)             |
| C-5           | Manufacturing User Flow Diagram - Critical Design<br>Review Through First Article Configuration<br>Inspection |
| C-6           | Manufacturing User Flow Diagram - First Article<br>Configuration Inspection Through Launch                    |

Figure C-3. Manufacturing User Flow Diagram - Preliminary Design Review Through Hard Design Review (Sheet 2 of 2)

3-16-1

1

Figure C-4. Manufacturing User Flow
Diagram - Hard Design Review Through
Critical Design Review
(Sheet 1 of 3)

3-16-2

SUBCONTRACTOR VENDOR

SUBCONTRACTOR
DELIVERY
COMMITMENT
PC-027

Figure C-4. Manufacturing User Flow Diagram - Hard Design Review Through Critical Design Review (Sheet 2 of 3)

Figure C-5. Manufacturing User Flow Diagram - Critical Design Review Through First Article Configuration Inspection