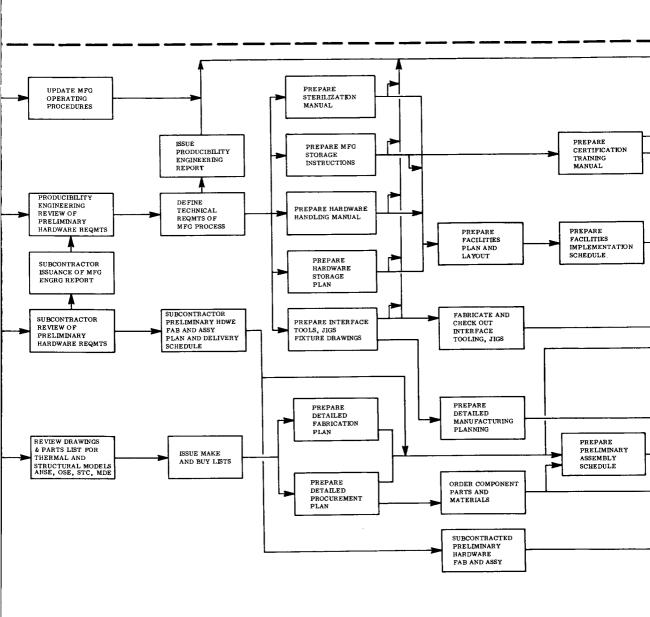

# Manufacturing User Flow Diagrams

| Figure Number | <u>Title</u>                                                                                                  |
|---------------|---------------------------------------------------------------------------------------------------------------|
| C-1           | Manufacturing User Flow Diagram - Summary (2 sheets)                                                          |
| C-2           | Manufacturing User Flow Diagram - Contract<br>Award Through Preliminary Design Review                         |
| C-3           | Manufacturing User Flow Diagram - Preliminary<br>Design Review Through Hard Design Review<br>(2 sheets)       |
| C-4           | Manufacturing User Flow Diagram - Hard Design<br>Review Through Critical Design Review (3 sheets)             |
| C-5           | Manufacturing User Flow Diagram - Critical Design<br>Review Through First Article Configuration<br>Inspection |
| C-6           | Manufacturing User Flow Diagram - First Article<br>Configuration Inspection Through Launch                    |

Figure C-3. Manufacturing User Flow Diagram - Preliminary Design Review Through Hard Design Review (Sheet 2 of 2)

3-16-1

1

Figure C-4. Manufacturing User Flow
Diagram - Hard Design Review Through
Critical Design Review
(Sheet 1 of 3)