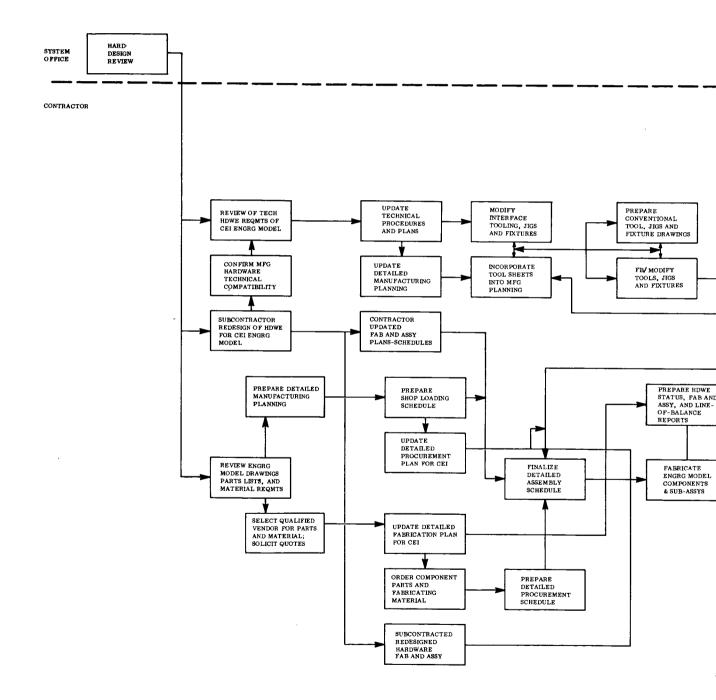

#### HDR through CDR

- Update manufacturing technical procedures, plans, and schedules.
- Fabricate or modify tools, jigs and fixtures.
- Review engineering model drawings and material requirements.
- Procure component parts.

- Fabricate engineering model components.
- Receive and checkout purchased materials.

# Manufacturing User Flow Diagrams

| Figure Number | <u>Title</u>                                                                                                  |
|---------------|---------------------------------------------------------------------------------------------------------------|
| C-1           | Manufacturing User Flow Diagram - Summary (2 sheets)                                                          |
| C-2           | Manufacturing User Flow Diagram - Contract<br>Award Through Preliminary Design Review                         |
| C-3           | Manufacturing User Flow Diagram - Preliminary<br>Design Review Through Hard Design Review<br>(2 sheets)       |
| C-4           | Manufacturing User Flow Diagram - Hard Design<br>Review Through Critical Design Review (3 sheets)             |
| C-5           | Manufacturing User Flow Diagram - Critical Design<br>Review Through First Article Configuration<br>Inspection |
| C-6           | Manufacturing User Flow Diagram - First Article<br>Configuration Inspection Through Launch                    |