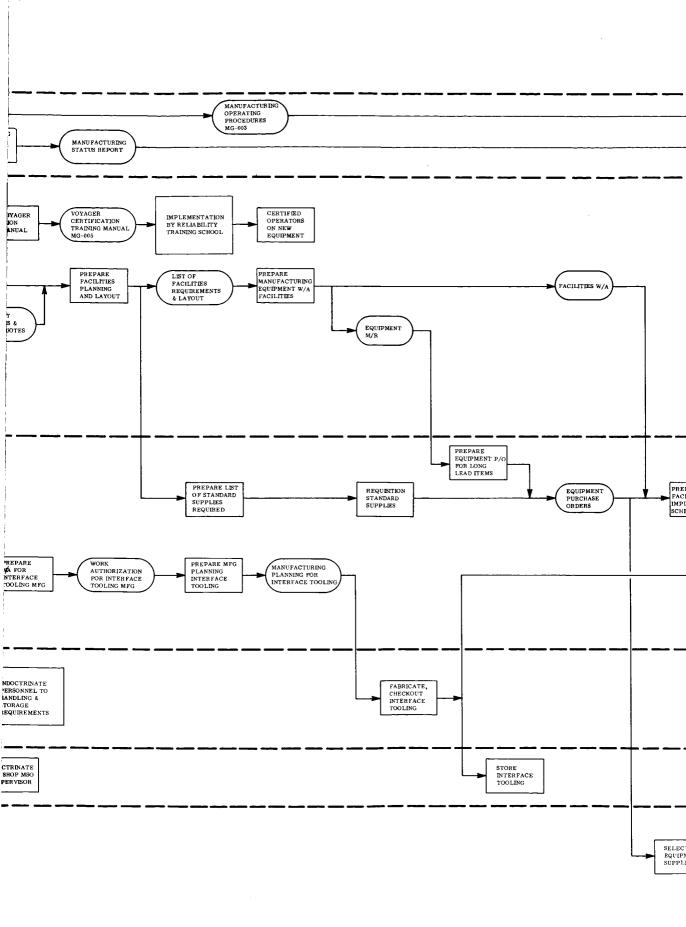

#### USER FLOW DIAGRAMS

Manufacturing Data User Flow Diagrams have been developed to show the time phasing functions and data uses during the Voyager Program. The principal feature of these diagrams is the identification of functions which interface with systems office, contractor Voyager Project and procurement source activities.

#### SDR through PDR

- Finalize manufacturing plan.
- Formulate make or buy plan.
- Review subcontractor make or buy plans.
- Conduct producibility engineering studies on contract technical requirements.

#### PDR through HDR

- Develop manufacturing operating procedures.
- Continue producibility engineering evaluations.
- Establish plan to meet storage requirements.
- Develop special tooling drawings.
- Prepare detailed procurement plan.
- Procure component parts and materials.
- Prepare hardware sterilization and handling manuals.
- Fabricate thermal and structural model hardware.

SUBCONTRACTOR VENDOR

Diagram - Contract Award Through Preliminary Design Review

Figure C-3. Manufacturing User Flow Diagram - Preliminary Design Review Through Hard Design Review (Sheet 1 of 2)

SUBCONTRACTOR VENDOR