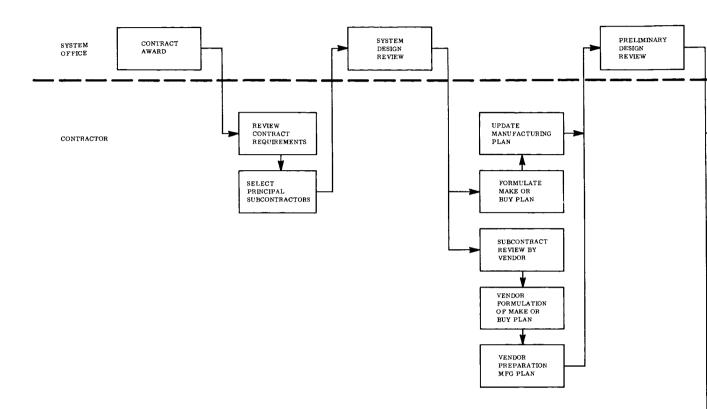

# Manufacturing User Flow Diagrams

| Figure Number | <u>Title</u>                                                                                                  |
|---------------|---------------------------------------------------------------------------------------------------------------|
| C-1           | Manufacturing User Flow Diagram - Summary (2 sheets)                                                          |
| C-2           | Manufacturing User Flow Diagram - Contract<br>Award Through Preliminary Design Review                         |
| C-3           | Manufacturing User Flow Diagram - Preliminary<br>Design Review Through Hard Design Review<br>(2 sheets)       |
| C-4           | Manufacturing User Flow Diagram - Hard Design<br>Review Through Critical Design Review (3 sheets)             |
| C-5           | Manufacturing User Flow Diagram - Critical Design<br>Review Through First Article Configuration<br>Inspection |
| C-6           | Manufacturing User Flow Diagram - First Article<br>Configuration Inspection Through Launch                    |

SUBCONTRACTOR VENDOR

Diagram - Contract Award Through Preliminary Design Review

Figure C-3. Manufacturing User Flow Diagram - Preliminary Design Review Through Hard Design Review (Sheet 1 of 2)

SUBCONTRACTOR VENDOR