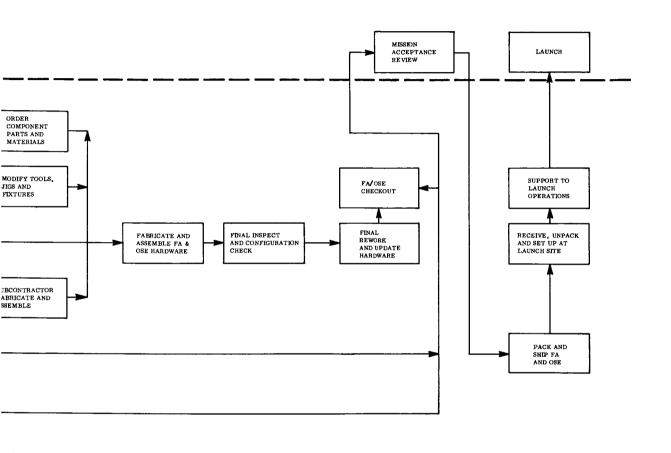

#### FACI through MAR

- Modify tools, jigs and fixtures.
- Establish packing and shipping and storage procedures for launch operations.
- Release all flight hardware purchase orders.
- Reevaluate fabrication and assembly techniques.
- Fabricate and assemble FA and OSE.
- Submit hardware for mission acceptance review.

#### MAR through Launch

- Pack and ship flight articles and OSE.
- Receive and store hardware at launch site.
- Provide manufacturing support for launch operations.

# Manufacturing User Flow Diagrams

| Figure Number | <u>Title</u>                                                                                                  |
|---------------|---------------------------------------------------------------------------------------------------------------|
| C-1           | Manufacturing User Flow Diagram - Summary (2 sheets)                                                          |
| C-2           | Manufacturing User Flow Diagram - Contract<br>Award Through Preliminary Design Review                         |
| C-3           | Manufacturing User Flow Diagram - Preliminary<br>Design Review Through Hard Design Review<br>(2 sheets)       |
| C-4           | Manufacturing User Flow Diagram - Hard Design<br>Review Through Critical Design Review (3 sheets)             |
| C-5           | Manufacturing User Flow Diagram - Critical Design<br>Review Through First Article Configuration<br>Inspection |
| C-6           | Manufacturing User Flow Diagram - First Article<br>Configuration Inspection Through Launch                    |

Figure C-6. Manufacturing User Flow
Diagram - First Article Configuration
Inspection Through Launch