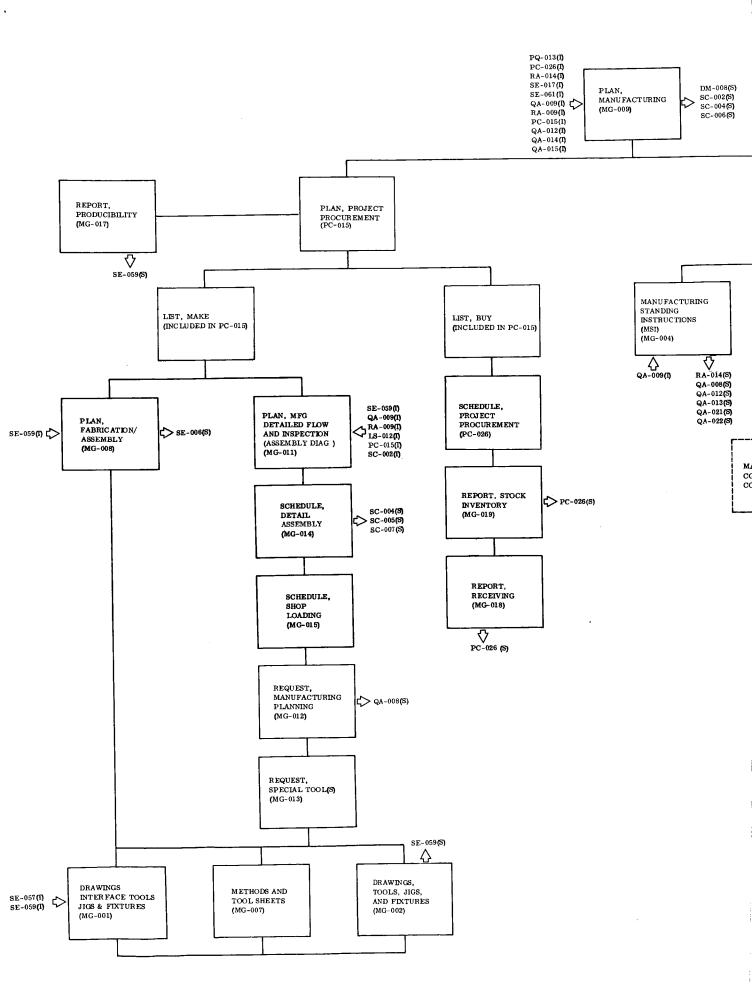

# Manufacturing Data Requirement Descriptions

| DRD<br>Number  | <u>Title</u>                                                        |
|----------------|---------------------------------------------------------------------|
| MG-001         | Drawings, Interface Tools, Jigs and Fixtures                        |
| MG-002         | *Drawings, Tools, Jigs and Fixtures                                 |
| MG-003         | Procedure, Manufacturing Operating                                  |
| MG-004         | Manufacturing Standing Instruction (MI)                             |
| MG-005         | *Manual, Certification and Training                                 |
| MG-006         | *Manual, Hardware Handling                                          |
| MG- 007        | Record, Methods and Tool Sheet                                      |
| MG-008         | Sheet, Planning, Fabrication/Assembly                               |
| MG-009         | Plan, Manufacturing                                                 |
| MG-010         | Plan, Storage                                                       |
| MG-011         | Plan, Manufacturing Detailed Flow and Inspection (Assembly Diagram) |
| MG-012         | *Request, Manufacturing Planning                                    |
| MG-013         | *Request, Special Tool(s)                                           |
| MG-014         | Schedule, Detail Assembly                                           |
| MG-015         | Schedule, Shop Loading                                              |
| MG-016         | Report, Line of Balance                                             |
| MG-01 <b>7</b> | *Report, Producibility                                              |
| MG-018         | *Report, Receiving                                                  |
| MG-019         | *Report, Stock Inventory                                            |
| MG-020         | Report, Fabrication/Assembly                                        |
| MG-021         | Report, Hardware Status                                             |