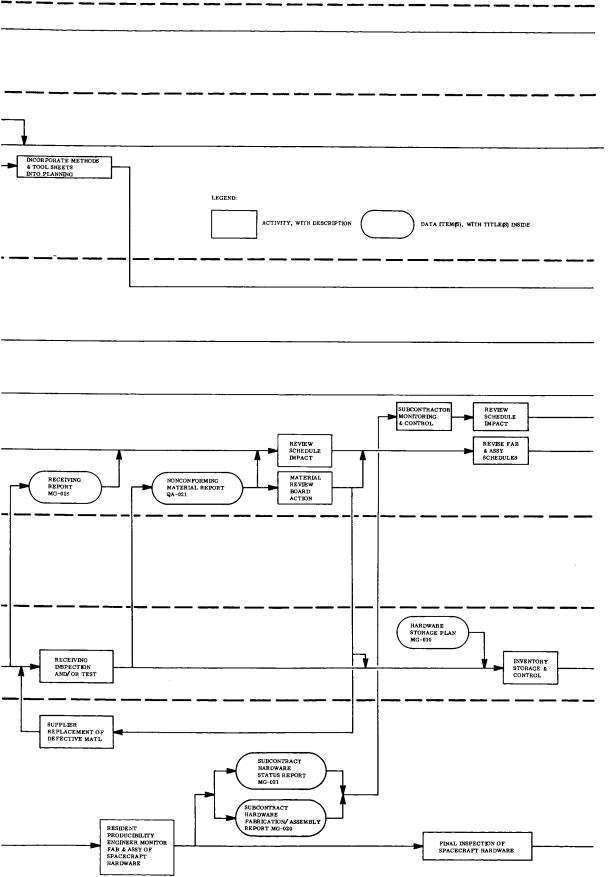

#### HDR through CDR

- Update manufacturing technical procedures, plans, and schedules.
- Fabricate or modify tools, jigs and fixtures.
- Review engineering model drawings and material requirements.
- Procure component parts.

- Fabricate engineering model components.
- Receive and checkout purchased materials.

# Manufacturing User Flow Diagrams

| Figure Number | <u>Title</u>                                                                                                  |
|---------------|---------------------------------------------------------------------------------------------------------------|
| C-1           | Manufacturing User Flow Diagram - Summary (2 sheets)                                                          |
| C-2           | Manufacturing User Flow Diagram - Contract<br>Award Through Preliminary Design Review                         |
| C-3           | Manufacturing User Flow Diagram - Preliminary<br>Design Review Through Hard Design Review<br>(2 sheets)       |
| C-4           | Manufacturing User Flow Diagram - Hard Design<br>Review Through Critical Design Review (3 sheets)             |
| C-5           | Manufacturing User Flow Diagram - Critical Design<br>Review Through First Article Configuration<br>Inspection |
| C-6           | Manufacturing User Flow Diagram - First Article<br>Configuration Inspection Through Launch                    |

Figure C-3. Manufacturing User Flow Diagram - Preliminary Design Review Through Hard Design Review (Sheet 2 of 2)

3-16-1

1

Figure C-4. Manufacturing User Flow
Diagram - Hard Design Review Through
Critical Design Review
(Sheet 1 of 3)