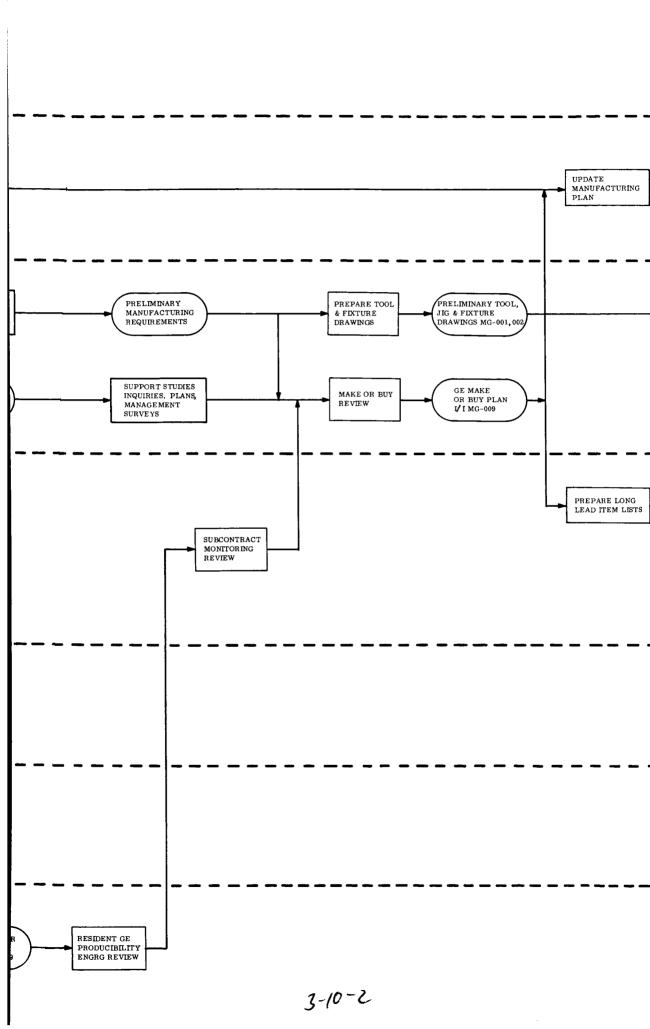

# Manufacturing User Flow Diagrams

| Figure Number | <u>Title</u>                                                                                                  |
|---------------|---------------------------------------------------------------------------------------------------------------|
| C-1           | Manufacturing User Flow Diagram - Summary (2 sheets)                                                          |
| C-2           | Manufacturing User Flow Diagram - Contract<br>Award Through Preliminary Design Review                         |
| C-3           | Manufacturing User Flow Diagram - Preliminary<br>Design Review Through Hard Design Review<br>(2 sheets)       |
| C-4           | Manufacturing User Flow Diagram - Hard Design<br>Review Through Critical Design Review (3 sheets)             |
| C-5           | Manufacturing User Flow Diagram - Critical Design<br>Review Through First Article Configuration<br>Inspection |
| C-6           | Manufacturing User Flow Diagram - First Article<br>Configuration Inspection Through Launch                    |

Figure C-1. Manufacturing User
Flow Diagram - Summary
(Sheet 1 of 2)

Figure C-1. Manufacturing User Flow Diagram - Summary (Sheet 2 of 2)

| SYSTEM OFFICE                          | CONTRACT SPECS & WORK STATEMENT SCHEDULE | )                              |                                           |
|----------------------------------------|------------------------------------------|--------------------------------|-------------------------------------------|
| CONTRACTOR                             |                                          |                                | _ ~                                       |
| MANU FACTURING<br>PLANNING & STATUS    |                                          | PROJECT PLAN & SCHEDULE MA-007 | REVIEW<br>CONTRAC<br>AND WORK<br>SCHEDULI |
|                                        |                                          |                                |                                           |
| TECHNICAL<br>DEFINITION<br>AND SUPPORT |                                          |                                |                                           |
|                                        |                                          |                                |                                           |
| PRODUCTION CONTRO<br>AND PROCUREMENT   | DL                                       |                                |                                           |
|                                        |                                          |                                |                                           |
| FABRICATION<br>AND ASSEMBLY            |                                          |                                |                                           |
|                                        |                                          |                                |                                           |
| STOCK & INVENTORY<br>STORAGE           |                                          |                                |                                           |
|                                        |                                          |                                | <del></del>                               |

SUBCONTRACTOR VENDOR

Diagram - Contract Award Through Preliminary Design Review

Figure C-3. Manufacturing User Flow Diagram - Preliminary Design Review Through Hard Design Review (Sheet 1 of 2)

SUBCONTRACTOR VENDOR