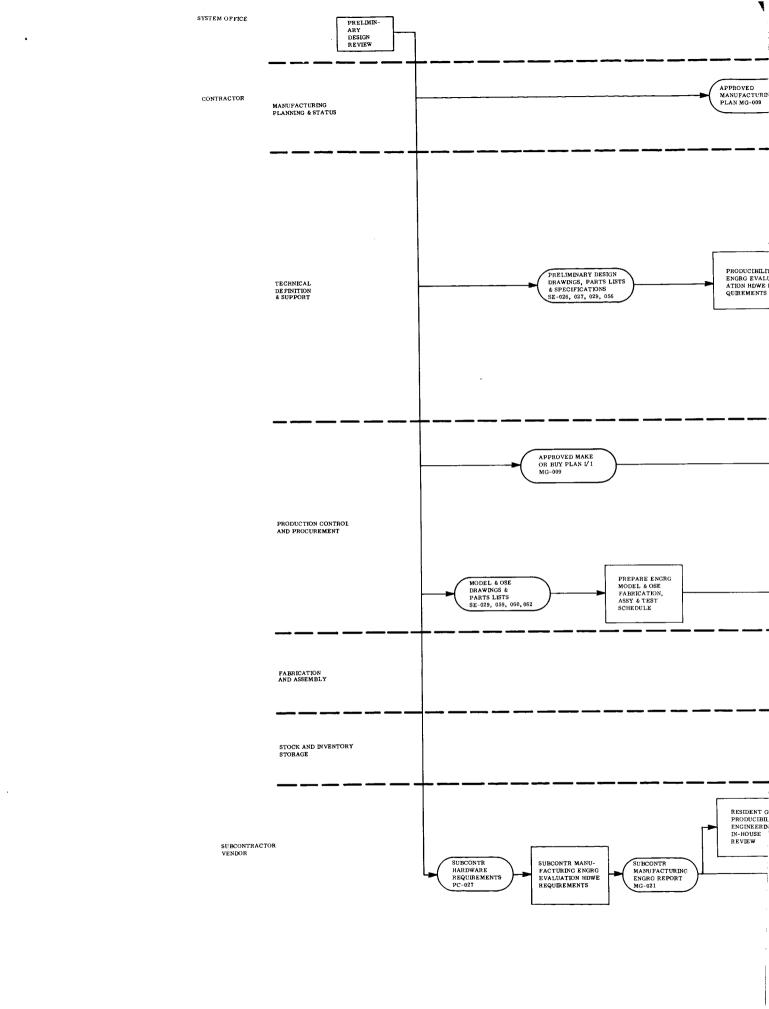

#### USER FLOW DIAGRAMS

Manufacturing Data User Flow Diagrams have been developed to show the time phasing functions and data uses during the Voyager Program. The principal feature of these diagrams is the identification of functions which interface with systems office, contractor Voyager Project and procurement source activities.

#### PDR through HDR

- Develop manufacturing operating procedures.
- Continue producibility engineering evaluations.
- Establish plan to meet storage requirements.
- Develop special tooling drawings.
- Prepare detailed procurement plan.
- Procure component parts and materials.
- Prepare hardware sterilization and handling manuals.
- Fabricate thermal and structural model hardware.

# Manufacturing User Flow Diagrams

| Figure Number | <u>Title</u>                                                                                                  |
|---------------|---------------------------------------------------------------------------------------------------------------|
| C-1           | Manufacturing User Flow Diagram - Summary (2 sheets)                                                          |
| C-2           | Manufacturing User Flow Diagram - Contract<br>Award Through Preliminary Design Review                         |
| C-3           | Manufacturing User Flow Diagram - Preliminary<br>Design Review Through Hard Design Review<br>(2 sheets)       |
| C-4           | Manufacturing User Flow Diagram - Hard Design<br>Review Through Critical Design Review (3 sheets)             |
| C-5           | Manufacturing User Flow Diagram - Critical Design<br>Review Through First Article Configuration<br>Inspection |
| C-6           | Manufacturing User Flow Diagram - First Article<br>Configuration Inspection Through Launch                    |

Figure C-3. Manufacturing User Flow Diagram - Preliminary Design Review Through Hard Design Review (Sheet 2 of 2)

3-16-1

1

Figure C-4. Manufacturing User Flow
Diagram - Hard Design Review Through
Critical Design Review
(Sheet 1 of 3)