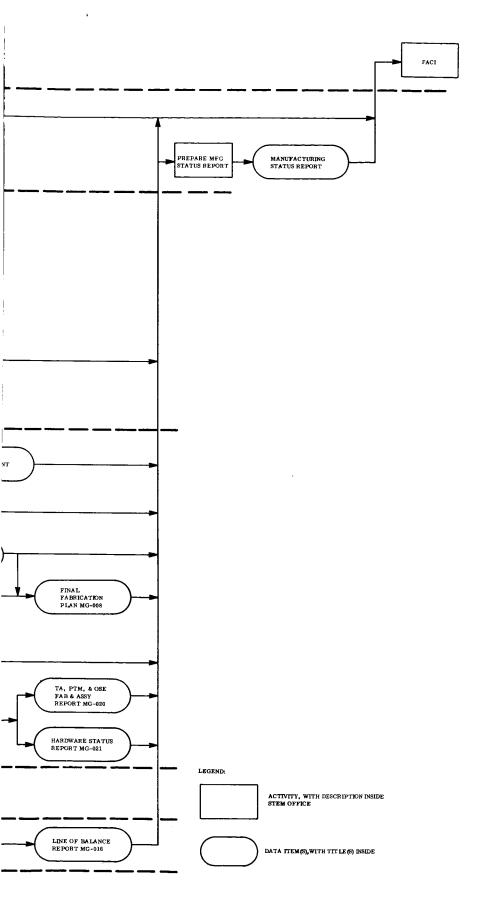

# Manufacturing User Flow Diagrams

| Figure Number | <u>Title</u>                                                                                                  |
|---------------|---------------------------------------------------------------------------------------------------------------|
| C-1           | Manufacturing User Flow Diagram - Summary (2 sheets)                                                          |
| C-2           | Manufacturing User Flow Diagram - Contract<br>Award Through Preliminary Design Review                         |
| C-3           | Manufacturing User Flow Diagram - Preliminary<br>Design Review Through Hard Design Review<br>(2 sheets)       |
| C-4           | Manufacturing User Flow Diagram - Hard Design<br>Review Through Critical Design Review (3 sheets)             |
| C-5           | Manufacturing User Flow Diagram - Critical Design<br>Review Through First Article Configuration<br>Inspection |
| C-6           | Manufacturing User Flow Diagram - First Article<br>Configuration Inspection Through Launch                    |

Figure C-6. Manufacturing User Flow
Diagram - First Article Configuration
Inspection Through Launch