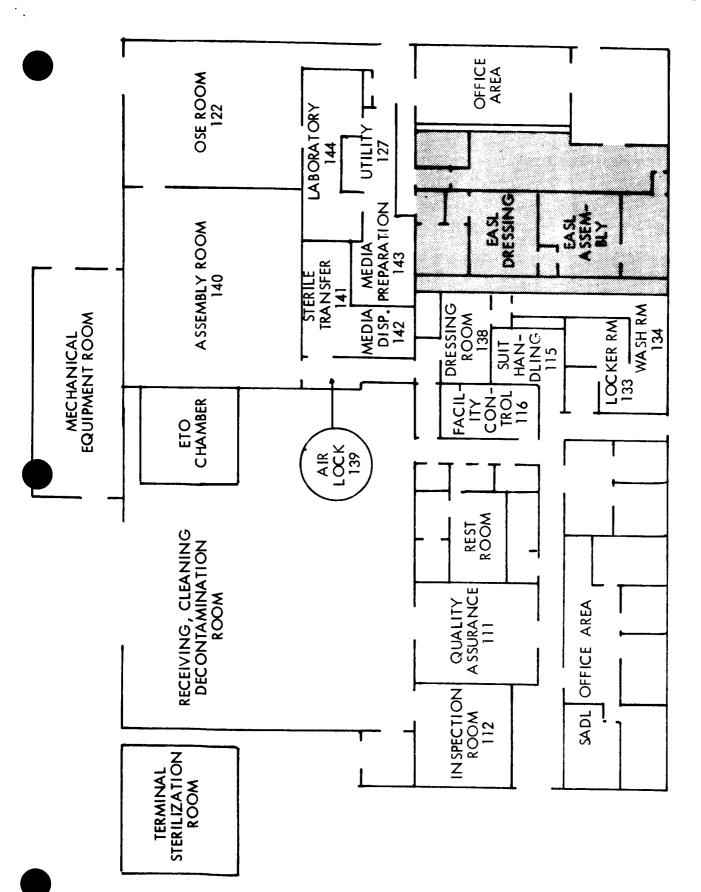

#### A. CLEANING SCHEDULE

- 1. Table 1. following, defines a one week schedule of cleaning/decontamination requirements. Note that cleaning/decontamination is performed five times a week.
- 2. The sequence of cleaning operations is numerically indicated for each day of operation.
- 3. Figure 1, a floor plan of the SADL facility, identifies each area specified in this procedure.
- 4. This schedule is tentative

### 1. Vacuum Cleaner

The SADL vacuum cleaning system is a central system, with the motor and collector on the main floor of the mechanical equipment room. Piping is installed to outlets in the floor of the assembly room, to two outlets in the biology laboratory and to two outlets in the sterile transfer room. The outlets in the assembly room are under the floor panels about under the hooks. Flexible piping and attachments for cleaning are kept in each room in which the cleaning system is operated. The vacuum cleaning system is turned on and off only at the electrical distribution panel in the mechanical equipment room.

Figure 1. STERILIZATION ASSEMBLY DEVELOPMENT LABORATORY FLOOR FLAN

TABLE I