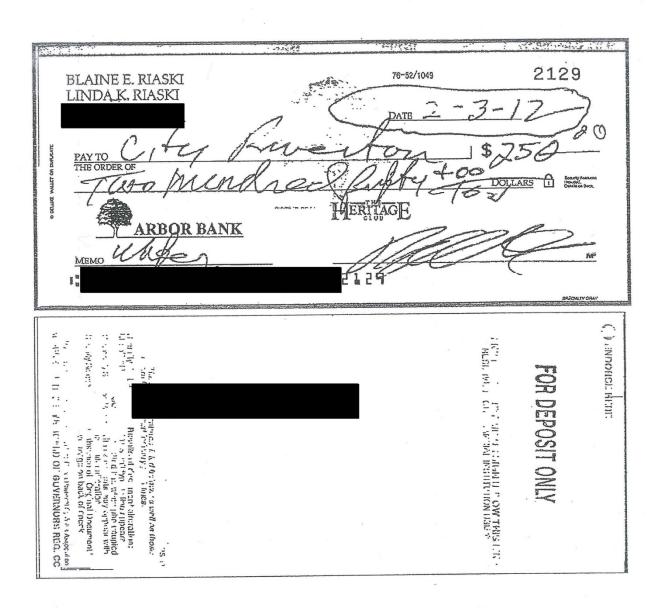

- 3 checks Ms. Jennings issued to herself,
- a \$770.40 check Ms. Jennings issued to her sister, and
- 4 checks Ms. Jennings issued to vendors, including a \$255.70 payment to Sam's Club in Council Bluffs, IA.

The 3 checks Ms. Jennings issued to herself totaled \$2,520.00 and included a \$2,000.00 check issued 4 days after the \$2,000.00 transfer from the City's Sewer checking account number XXX011 made on April 24, 2014 and a \$400.00 check issued 4 days after the \$400.00 money order was deposited on June 2, 2014. The remaining \$120.00 check to Ms. Jennings was issued on June 17, 2014. It was the last check issued from the Riverton Alumni checking account. Copies of the checks are included in **Appendix 3**.