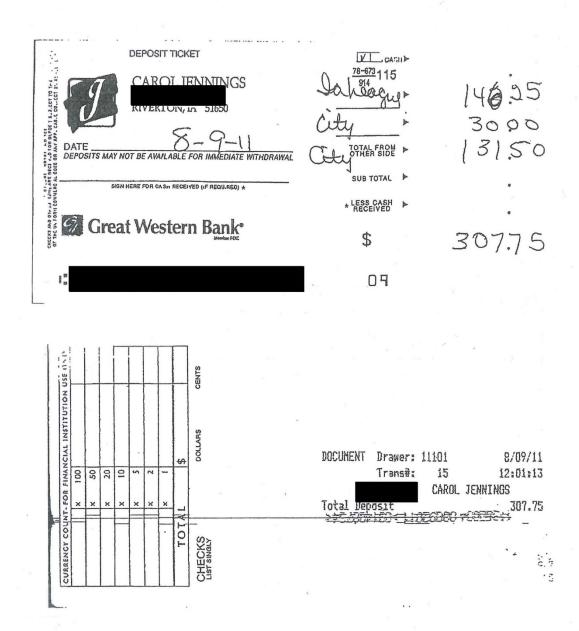

- o Ms. Jennings issued check number 3341 from the City's General checking account number XXX003 to herself on March 1, 2009. The check was for \$480.00 and the memo portion stated "reimbursed for clerks school registration." According to the League representative we spoke with, Ms. Jennings was not registered and did not attend any training events held in 2009. As a result, she should not have received a reimbursement.
- Ms. Jennings issued check numbers 3973 and 3996 to herself from the City's General checking account number XXX003 in 2011. Check number 3973, issued on June 11, 2011, was for \$912.41 and the memo portion stated "motel room, mileage, meals, clerks school." Check number 3996, issued on July 29, 2011 was for \$345.00 and the memo portion stated "mileage & meals." In addition, check number 3913 was issued to the League for \$299.00 from the City's General checking account number XXX003 on April 6, 2011 for registration to the annual July training event.

According to the League representative we spoke with, Ms. Jennings cancelled her registration to the event and did not attend. The League representative also stated \$146.25 was refunded to the City for a portion of the registration. Using an image of a deposit slip for a deposit made to Ms. Jennings' personal bank account on August 9, 2011, we determined the \$146.25 refund from the League was deposited to her personal bank account. **Appendix 6** includes a copy of the deposit slip. As illustrated by the **Appendix**, the deposit slip includes the \$146.25 amount and it is described as "Ia League." The bank coding on the back of the deposit slip confirms the deposit was made to Ms. Jennings' bank account. Because the City paid the registration fee, the refund should have been deposited to a City bank account.