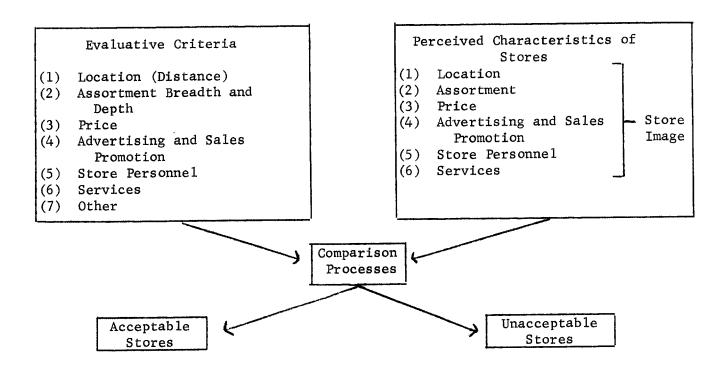

Exhibit B illustrates Engel's Store-Choice Processes. In general the determinants are: location, depth and breadth of assortment, price, advertising and word-of-mouth communications, sales promotion, store personnel, services, physical attributes, store clientele.

#### Exhibit B.

Diagram illustrates store-choice processes as presented by James Engel's text on Consumer Behavior, Holt, Rinehart and Winston, Chicago, 1973.