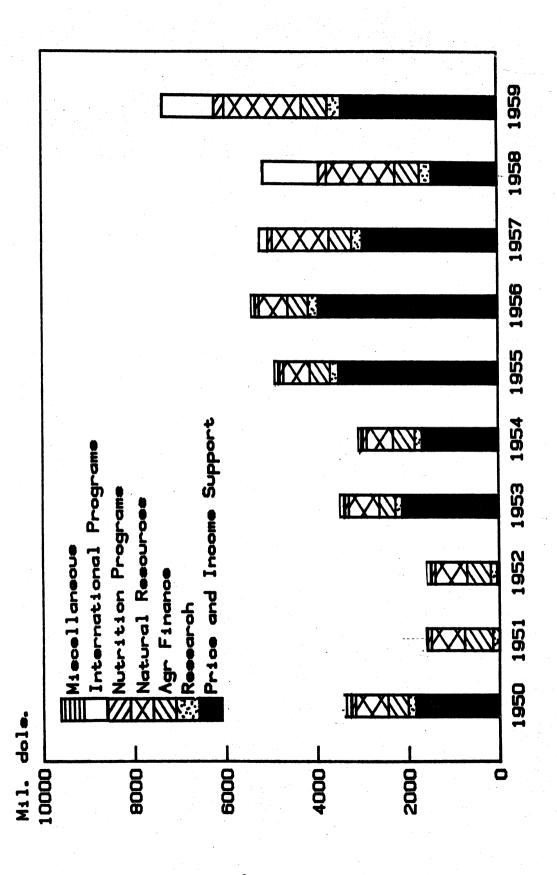

An early policy response to our agricultural export imbalance was the enactment of the Agricultural Trade Development and Assistance Act (PL-480) in 1954 in an effort to stimulate world demand for surplus U.S. farm products. As these crop surpluses grew after World War II, the United States responded to worldwide food needs and aided foreign economic development, while also reducing burdensome domestic stocks. PL-480 grew to include approximately a quarter of all agricultural program outlays through the late sixties (see table 1 and fig. 1). Expenditures for PL-480 were sometimes half or more as large as outlays for farm income stabilization and price support through 1967. Crediting the entire PL-480 outlay as a transfer to U.S. farmers, of course, depends upon the international welfare benefits of the program. However, Cochrane and Ryan [1, p. 301] suggest that not more than half of the PL-480 outlay should be considered a benefit to U.S. farmers.

There was an attempt during the fifties to reduce or make more flexible prevailing price supports. Market prices for grains held at a relatively high level by Federal loan rates, caused exports to be less than competitive. Although efforts to reduce loan rates were modestly successful, rapid gains in productivity outweighed reduced incentives to produce under the programs. Government stocks escalated as did their associated carrying costs (table 1).

In an effort to reduce crop acreage in production and conserve fragile soil, a Soil Bank Program was begun in 1956. It provided for both an annual land rental and a long-term land retirement arrangement. Outlays for this program quickly rose to the \$700-\$800 million level in 1958 and 1959, then declined slowly through the sixties as the program received less emphasis (table 1).

Table 1--Net Federal budget outlays for agricultural related functions, fiscal years, 1950 to 1982

|                                                | •             |      |           |          |                 |        | Fisca    | Fiscal Year  |                                        |          |            |
|------------------------------------------------|---------------|------|-----------|----------|-----------------|--------|----------|--------------|----------------------------------------|----------|------------|
| Function                                       | 1950          | 1951 | 1952 :    | 1953     | 1954            | : 1955 | : 1956   | : 1957       | : 1958                                 | 1959     | 1960       |
|                                                | • •           |      |           | Milli    | Million dollars | rs     |          |              |                                        |          |            |
| Agriculture and agricultural resources         | · · · · · ·   |      |           |          |                 |        |          |              |                                        |          |            |
| Farm income and price                          | •             |      |           |          |                 |        | •        |              |                                        | -        |            |
| supports<br>Price support and                  | •• ••         |      |           |          | •               |        |          |              |                                        |          |            |
| related programs                               | .⊕ 1,606      | -781 | -70       | 1,831    | 1,333           | 3,327  | 3,554    | 2,684        | 987                                    | 2,775    | 1,480      |
| rederal crop insurance<br>International wheat  |               | •    | •         | <b>n</b> | 1               | 7      | 3        |              |                                        | -        |            |
| agreement                                      | 92 @:         | 180  | \s\<br>\. | 131      | 29              | الح    | 92       | رادر         | <b>'</b> 9                             | 48       | 99         |
| Sugar act                                      | 9 l           | 69   | <b>3</b>  | E        | 9               | 2      | 65<br>2  | )<br>પ્રાપ્ત | 57                                     | 50<br>20 | 4 6<br>4 8 |
| Transfer of commodities                        |               |      |           |          |                 |        | 1        | i            |                                        | l<br>L   |            |
| to stockpile<br>Removal of surplus             | <u>।</u>      | ĺ    | 1         | 1        | l               | 1      | 1        | 1            | •                                      | <b>!</b> | 761        |
| agricultural                                   |               |      | ;         |          |                 |        |          | 1            | .1                                     | •        |            |
| Commodities                                    | <b>%</b><br>∋ | 46   | 88        | 85       | 178             | 29     | 179      | 171          | 125                                    | 141      | 8          |
| Agricultural adjustment                        | 0             | 21   | 10        | 13       | 41              | 40     | 39       | 121          | 1                                      | 1        | 1.         |
| Agriculture and                                | ••            |      |           |          |                 | }      |          | -            |                                        |          |            |
| emergency credit                               | <b>!</b>      | 1 1  |           |          |                 |        | <b>!</b> |              | 219                                    | 381      | 20         |
| Subtotal                                       | 1,845         | -461 | 45        | 2,125    | 1,688           | 3,508  | 3,941    | 2,976        | 1,458                                  | 3,432    | 2,045      |
|                                                | ••            |      |           |          |                 |        |          |              |                                        |          |            |
| Research and marketing services                |               | •    |           |          |                 |        |          |              |                                        |          |            |
| Research and extension                         | : 163         | 149  | 143       | 145      | 150             | 111    | 215      | 227          | 255                                    | 291      | 293        |
| Consumer protection, marketing regulation      | 3/            | 3/   | 3/        | 3/2      | 3,              | 3/     | 3/       | 3/           | 3/                                     | 3/       | 3/         |
| Other                                          |               | 11   |           | ı I      | 11              | 1      | 1        | 1            | . ;                                    |          |            |
| Agricultural credit                            |               |      |           |          |                 |        |          |              |                                        |          |            |
| Financing farm                                 | ••            |      |           |          |                 | ì      |          |              |                                        |          | •          |
| ownership 1/                                   | . 4/          | 185  | 92        | -83      | 101             | 36     | 165      | 245          | 242                                    | 246      | 240        |
| Financing rarm operation<br>Rural electric and | 7             | ñ    | <b>/</b>  | ) T      | 767             | 601    | 61       | 7            | 747                                    | <b>?</b> |            |
| telephone 2/                                   | : 294         | 276  | 244       | 239      | 217             | 204    | 217      | 267          | 297                                    | 315      | 330        |
| Other                                          | 1             | 7    | 13        | 16       | 139             | 9      | က        | 2            | }                                      | 1        | 1          |
| Agricultural land and                          | ••            |      |           |          |                 |        |          |              |                                        |          |            |
| water conservation                             | ••            |      |           |          | 1               | 1      | •        | •            | ************************************** | į        |            |
| Conservation and use                           | 275           | 284  | 274       | 251      | 183             | 212    | 222      | 249          | 233                                    | 246      | 237        |
| Sca alla watersheus                            | 70            | 70   | 3         | 3        | 1               | ţ      | S        | ο <b>γ</b>   | 733                                    | 24 8     | 324        |
| Conservation reserve<br>Other                  |               | 1 1  |           |          |                 |        | 1        | <b>?</b>     | 3,1                                    | }        | Ş          |
|                                                | •             |      |           |          |                 |        |          |              |                                        |          |            |
| Offsetting receipts                            | 1             | 1    | 1         | 1        | 1               | 1      | 1,       | -            | 1                                      | 1        | 1          |
| Footnotes located at end of table              | table.        |      |           |          |                 |        |          |              |                                        | ថ        | Continued  |

Table 1--Net Federal budget outlays for agricultural related functions, fiscal years, 1950 to 1982 -- Continued

|                                                                 | •             |           |           |            |                 |        | Fiscal     | Year       |         |            |            |
|-----------------------------------------------------------------|---------------|-----------|-----------|------------|-----------------|--------|------------|------------|---------|------------|------------|
| Function                                                        | : 1950 :      | 1951 :    | 1952      | 1953       | 1954            | 1955   | 1956       | : 1957     | 1958    | 1959       | 1960       |
|                                                                 |               |           |           | 7:11:M     | William Anllows | 1      |            |            |         |            |            |
| Total agriculture and resources                                 | 2,784         | 650       | 1,045     | 2,936      | 2,555           | 4,410  | 4,913      | 4,583      | 3,317   | 5,508      | 3,606      |
| Other programs                                                  |               |           |           |            |                 |        |            |            |         |            |            |
| Natural resources                                               |               |           |           |            |                 |        |            |            |         |            |            |
| Land management                                                 | . 10          | 7         | 10        | 14         | 15              | 16     | 20         | 24         | 53      | 33         | 35         |
| Forest resources<br>Water resources                             | : 75<br>: 298 | 79<br>295 | 95<br>249 | 107<br>231 | 117             | 118    | 138<br>163 | 162<br>171 | 174 226 | 201<br>246 | 220<br>209 |
| Rural development                                               |               |           |           |            |                 |        |            |            |         |            |            |
| Farm/rural housing                                              | : 12          | 56        | 22        | 19         | .               | 1      | -          | 1          | 1       | 43         | -25        |
| Other                                                           |               |           | 11        |            |                 |        |            |            | 11      | 11         | 1 1        |
| Nutrition programs<br>School lunch and other<br>child nutrition |               |           |           |            |                 |        |            |            |         |            |            |
| programs<br>Food stamps                                         | & I           | 8         | 84        | 83         | 88              | & l    | 8          | 66         | 167     | 218        | 234        |
| International commodity assistance                              | 0             | 1         |           | 1          | 74              | 91     | 94         | 187        | 1,219   | 1,135      | 1,339      |
| Total other programs                                            | 478           | 490       | 460       | 454        | 489             | 471    | 499        | 643        | 1,815   | 1,876      | 2,012      |
| Total all agricultural programs                                 | 3,262         | 1,140     | 1,505     | 3,390      | 3,044           | 4,881  | 5,412      | 5,226      | 5,132   | 7,384      | 5,618      |
| Total Federal budget                                            | ें.<br>40,156 | 44,633    | 66,145    | 73,982     | 67,772          | 64,570 | 66,540     | 69,433     | 71,936  | 80,697     | 76,539     |
| Footnotes located at end of table.                              | table.        |           |           |            |                 |        |            |            |         | Cont       | Continued  |