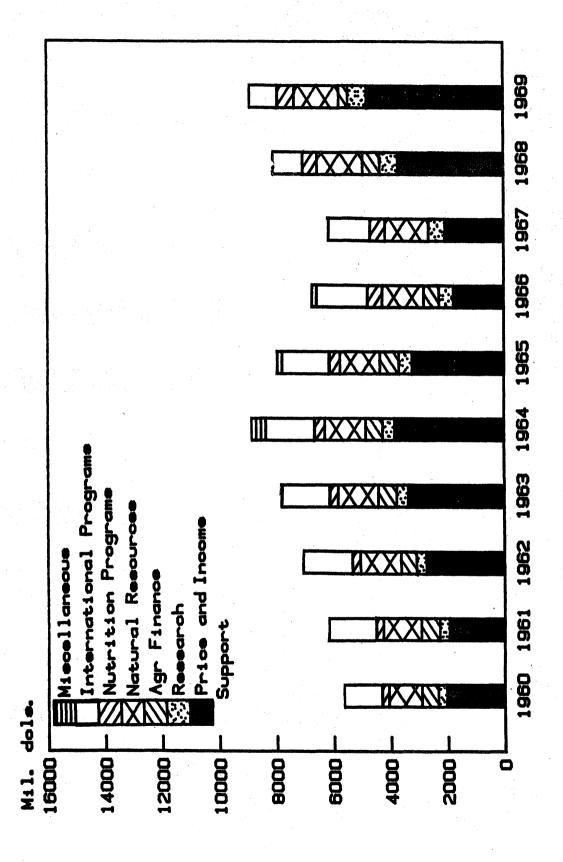

Table 1--Net Federal budget outlays for agricultural related functions, fiscal years, 1950 to 1982--continued

| Agriculture and saricultural resources : Farm income and price : supports : Price support and :                        | 1961 : | 1962  | 1963  | 1964 : | 1965            | 1966  | : 1967       | 1968                      | 1969     | 1970      | 1971  |
|------------------------------------------------------------------------------------------------------------------------|--------|-------|-------|--------|-----------------|-------|--------------|---------------------------|----------|-----------|-------|
| Agriculture and sgricultural resources farm income and price supports Price support and                                |        |       |       |        |                 |       |              | ٠                         |          |           |       |
| <pre>% logical tune and spricultural resources : farm income and price :     supports :     Price support and ::</pre> |        |       |       | Milli  | Million dollars | rs    |              |                           |          |           |       |
| farm income and price : supports : Price support and :                                                                 |        |       |       |        |                 |       |              |                           |          |           |       |
| supports :                                                                                                             |        |       |       | :      |                 |       |              |                           |          |           |       |
|                                                                                                                        |        |       |       |        |                 |       |              |                           |          |           |       |
| related programs :                                                                                                     | 1.331  | 2.051 | 2.857 | 3.175  | 2,646           | 1 345 | 1 652        | 2 167                     | A 11A    | 2 777     | 2 823 |
| Federal crop insurance :                                                                                               | 1      | ;     | 3     |        | 21              | }     | 7,074        | 197.5                     | * 1 · 1  | 1         | 770'7 |
| International wheat :                                                                                                  |        |       |       |        |                 |       |              |                           |          |           |       |
| agreement :                                                                                                            | 9/     | 06    | 74    | 126    | 35              | 1     | 1            | 1                         | 1        | 1         | 1     |
| Sugar act :                                                                                                            | 72     | 80    | 11    | 87     | 92              | 88    | 82           | 84                        | 87       | 93        | 86    |
| Wool act                                                                                                               | 61     | 65    | 63    | . 73   | 23              | 38    | 35           | 72                        | 89       | 26        | 75    |
| Transfer of commodities :                                                                                              | •      |       | 1     | ,      |                 |       |              |                           |          |           |       |
| to stockpile                                                                                                           | 201    | 1983  | 100   | 38     | 41              | 56    | 1            | 1                         | I        | 1         | 1     |
| Removat of surptus                                                                                                     |        |       |       |        |                 |       |              |                           |          |           |       |
| commodities                                                                                                            | 203    | 106   | 113   | 250    | 272             | 110   | 74.6         | 37.1                      | u F      | 7         | 4     |
| Agricultural adjustment :                                                                                              |        | 7     | 717   | 7      | 613             | 770   | 7            | 27                        | <b>1</b> | 00.4      | 402   |
|                                                                                                                        | 1      | -     | ł     | ł      |                 | i     |              |                           |          |           |       |
| Agriculture and                                                                                                        |        |       |       |        |                 |       |              | •                         |          | 1         | }     |
| emergency credit                                                                                                       | 1      | 1     | ł     | }      | 1               | 1     | 1            | ŀ                         | 8/-47    | 8/-87     | 8/18  |
| Other :                                                                                                                | 39     | 29    | 102   | 108    | 126             | 152   | 8/157        | 10018                     | 8/174    | 8/182     | 27.78 |
| Subtotal :                                                                                                             | 1,983  | 2,747 | 3,385 | 3,847  | 3,236           | 1,767 | 2,071        | 3,725                     | 4.811    | 4,471     | 3,575 |
| ••                                                                                                                     |        |       |       |        |                 |       |              |                           |          |           |       |
| Research and marketing :                                                                                               |        |       |       |        |                 |       |              |                           |          |           |       |
| Services                                                                                                               | 100    | 170   |       | . :    | -               |       |              |                           |          |           |       |
| Consimon protection .                                                                                                  | 724    | 140   | 746   | 4 T4   | 407             | 503   | <u>8/0/0</u> | 2/0/2                     | 8/43/    | 8/489     | 8/543 |
| marketine reemlation :                                                                                                 | 3/     | 18    | 3/    | 12     | 3               | 18    | %            | 3                         | 07150    | 0 / 1 0 1 | 70070 |
| Other :                                                                                                                | 1      | i     | iı l  | iı İ   | i l             | i l   | Si I         | i l                       | 8/56     | 8/60      | 8/65  |
|                                                                                                                        |        |       |       |        |                 |       |              |                           | )<br>il  | }<br>}i   |       |
| Agricultural credit :                                                                                                  |        |       |       |        |                 |       |              |                           |          |           |       |
| Financing farm :                                                                                                       |        |       |       |        |                 |       |              |                           |          |           |       |
| ownership 1/                                                                                                           | က<br>- | 9     | 4     | 6-     | -17             | -7    | -21          | 1                         | 1        | 1         | ļ     |
| Financing farm operation :                                                                                             | 353    | 240   | 536   | 529    | 285             | 168   | 8/11         | 8/295                     | /6       | 1         | ;     |
| Kural electric and                                                                                                     |        |       |       | •      | ,               |       | 1            |                           |          |           |       |
| : /7 auoudaran                                                                                                         | 301    | 303   | 342   | 342    | 392             | 373   | 12           | 303                       | 314      | 338       | 390   |
| Other                                                                                                                  | i      | 1     | 1     | 1      | 1               | ł     | 1            | 1                         | 1        | ľ         | ļ     |
| Aprical tand and                                                                                                       |        |       |       |        |                 |       |              |                           |          |           |       |
| Water conservation                                                                                                     |        |       |       |        |                 |       |              |                           |          |           |       |
| Conservation and use :                                                                                                 | 251    | 260   | 219   | 213    | 213             | 308   | 316          | 300                       | 204      | 100       | 177   |
| SCS and watersheds :                                                                                                   | 146    | 157   | 182   | 193    | 195             | 211   | 8/219        | 8/216                     | 8/2/8    | 8/245     | 8/256 |
| Conservation reserve :                                                                                                 | 363    | 344   | 309   | 297    | 203             | 159   | 196          | 109                       | 189      | 118       | 77    |
| Other :                                                                                                                | }      | 0     | က     | က      | 24              | 30    | <b>5</b>     | 788                       | 8/32     | 8/34      | 8/41  |
|                                                                                                                        |        | . ,   |       |        |                 |       |              |                           |          |           | !     |
| Offsetting receipts :                                                                                                  | 1      |       | ŀ     | }      | 1               | 1     | -37          | -42                       | -85      | -41       | -42   |
| Sontanton longer of at and of to                                                                                       | 40410  |       |       |        |                 |       |              | Billion and Bright Street |          |           |       |