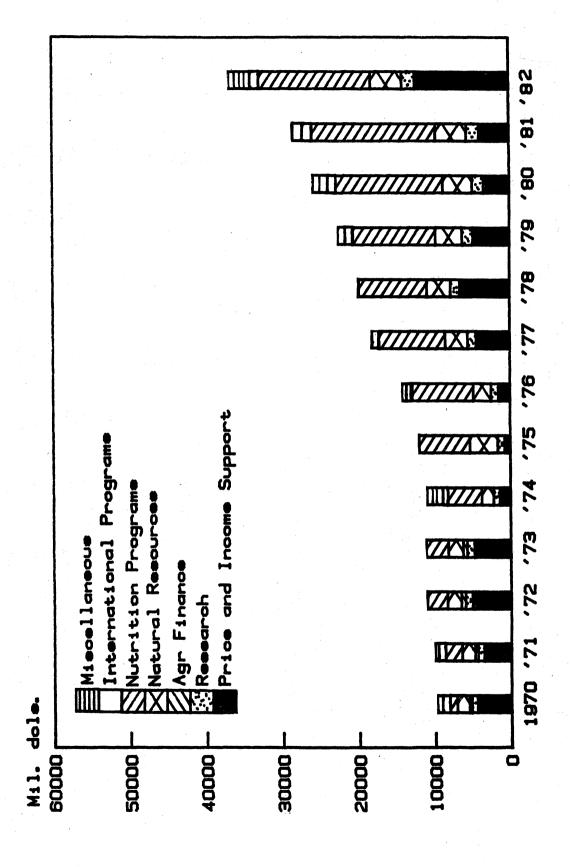

"
 Included in "financing farm operation."
 Included in "price support and related programs."
 Included in "other" under farm income stabilization.
 Included in "school lunch and other child nutrition programs."
 Included trust funds.

 $<sup>\</sup>overline{9}$  "Financing farm operation" broken into two parts--"agriculture and emergency credit" and "regional development."  $\overline{10}$  Budget figures prior to 1967 were for an administrative budget which did not include trust funds. Budget figures starting in 1967 are for an unified budget which includes trust funds.

<sup>11/</sup> Included in "rural development."

1950 - 59Program Outlays, Figure 1 Agricultural



1960-69 Program Outlays, Agricultural Figure 1--Continued



Program Outlays, 1970-82 Agricultural Figure 1--Continued



The 1965-72 Period: This period marks a transitional phase for U.S. agriculture. Legislation enacted during this period operated on both the demand for and supply of farm products. The Food and Agriculture Act of 1965 offered commodity price support at or near world price levels to protect farmers from unexpected short-term declines in prices; income support above equilibrium levels by making direct payments to producers who participated in acreage control programs; and control of production through voluntary programs, with the authority to offer diversion payments when necessary.

The Food Stamp Act (passed in 1964) signaled a major increase in program outlays intended to increase the domestic demand for farm products. Expenditures started off modestly, but increased significantly by th