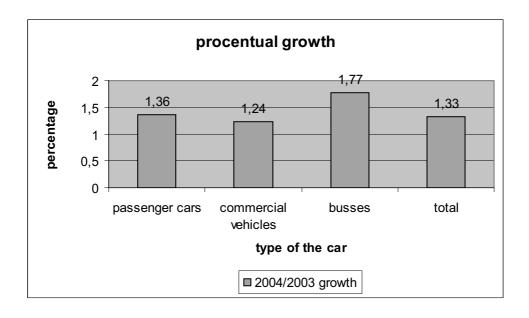

| type                | 2004   | 2003   | 2004/2003 growth |
|---------------------|--------|--------|------------------|
| passenger cars      | 145120 | 106763 | 1,36             |
| commercial vehicles | 34623  | 27873  | 1,24             |
| busses              | 1184   | 669    | 1,77             |
| total               | 182931 | 137308 | 1,33             |