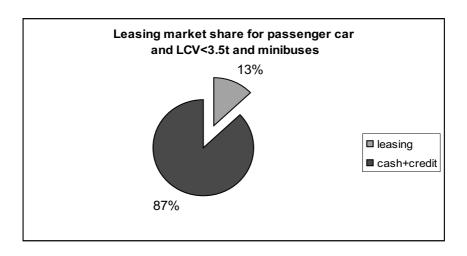

offered a 1,000 euro for every motor older than 15 years, with the condition of buying a new motor
- Substantial discounts in some months of the year (discounts in money, or in free extra options)
- Huge publicity investments, luxury showrooms
- The increasing of domestic motor production

All these factors will create the premise of a leasing market very stable and dynamic

Using some statistics (unfortunately we received data only until the end of May 2004, and only for passenger cars and LCV<3.5t and minibuses) we can notice that an important part of new cars are bought by leasing system:

|                    | Leasing | Cash & credit |
|--------------------|---------|---------------|
| Passenger cars     | 2460    | 16943         |
| LCV<3.5t+minibuses | 961     | 6612          |





As we can see from the following graphics, 13% of the new bought cars, LCV<3.5t and minibuses are financed by leasing. If we consider the factors mention above is expected that this percent to grow every year.

It is usually known that the owner of a motor (and not only) financed by leasing system, is the leasing company. So because the cars are used by other people or companies, the leasing company takes a safe measure for the car – insurance.

The locator will sign an auto insurance contract, full risks policy that will cover the entire leasing period. All the leasing costs related to insurance will be paid by the user. The insurance premium is paid in advance once with the other monthly payment to the leasing company. In this case is very important to be respected the monthly maturity