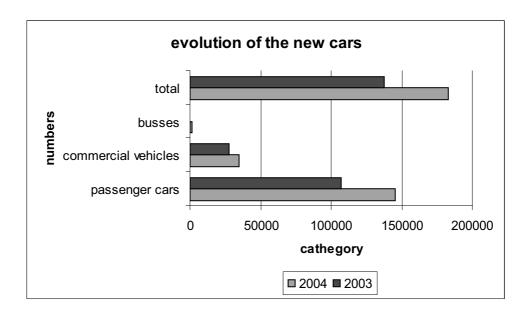

The leasing market is going in the same direction with auto industry in Romania. Both industry are growing constantly in the last years, and because the leasing became a usual financing alternative most of the companies are buying new cars using this technique. Following this idea the auto market evolve in the last year as we can see from the next table and graphics:

| type                | 2004   | 2003   | 2004/2003 growth |
|---------------------|--------|--------|------------------|
| passenger cars      | 145120 | 106763 | 1,36             |
| commercial vehicles | 34623  | 27873  | 1,24             |
| busses              | 1184   | 669    | 1,77             |
| total               | 182931 | 137308 | 1,33             |