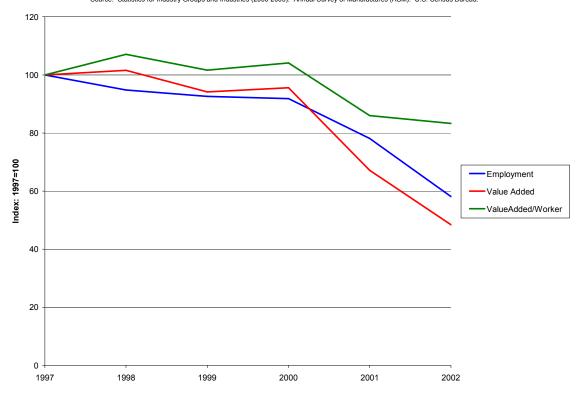

Figure 35. SC Establishment, Employment, and Earnings Trends 1990-2005: NAICS 31599 Accessories and Other Apparel Manufacturing

Figure 36. National Trends 1997-2005: NAICS 31511 Hosiery and Sock Mills

Figure 37. National Trends 1997-2005: NAICS 31519 Other Apparel Knitting Mills

Figure 38. National Trends 1997-2005: NAICS 31521 Cut and Sew Apparel Contractors

Figure 39. National Trends 1997-2005: NAICS 31522 Men's and Boys' Cut and Sew Apparel Manufacturing

Figure 40. National Trends 1997-2005: NAICS 31523 Women's and Girls' Cut and Sew Apparel Mfg.

Figure 41. National Trends 1997-2005: NAICS 31529 Other Cut and Sew Apparel Mfg.

Figure 42. National Trends 1997-2005: NAICS 31599 Apparel Accessories and Other Apparel Mfg.

added from 1997 to 2005 ranged from approximately 35% (31511: Hosiery and Sock Mills) to 75% (31519: Other Apparel Knitting Mills).