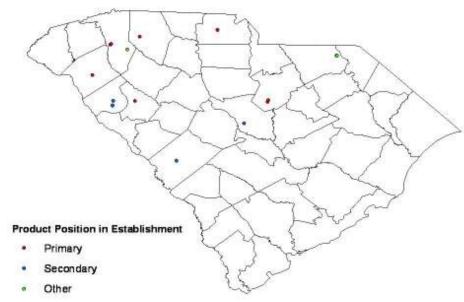

Industry Comparative Advantage. Figures 58 and 59 are "bubble charts" that summarize the three characteristics of the state's industries that reflect competitiveness in the global economy: 2005 location quotients (LQ), 2000 to 2005 relative growth rates (RGR), and 2005 industry employment. Figure 58 provides data for the 18 five-digit industries in the Textile and Apparel sectors (NAICS 313, 314, and 315), and Figure 59 presents information for the 10 five-and six- digit NAICS industries that are closely related to textiles and apparel industries through the value chain. In both Figures 58 and 59, the axes of the graphs intersect where LQ = 1.00 and RGR = 1.00. Thus the upper right-hand quadrant of each graph contains the industries with both LQ and RGR greater than 1.00, indicating that the state has a relatively large share of employment in these industries and that the state's industries are growing more rapidly (or declining less rapidly) than the national industry average. Alternatively, the upper left hand Quadrant contains industries that are well represented in the state (LQ > 1.00), but state employment growth rates in these industries lag the national industry averages (RGR < 1.00). For industries in this quadrant, the state had a comparative advantage in the past (as indicated by

# C. Calculation of Relative Growth Rate for NAICS 31323

Source: ES202 employment data, 2000 and 2005.

Figure 59. Location Quotients, Relative Growth Rate, and Employment Size for South Carolina Industries Related to Textiles and Apparel