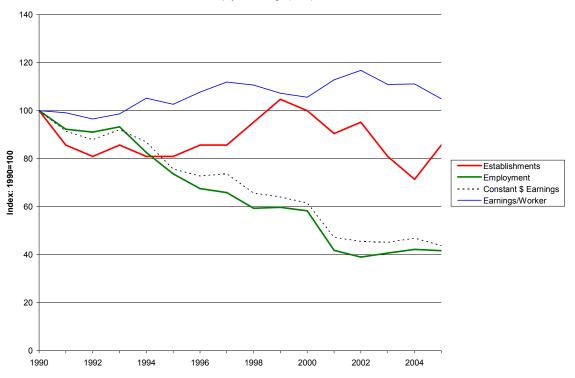

State economic indicator trends for the four five-digit NAICS sectors in the Textile Mill Products Industry (NAICS 314) are presented in Figures 21 to 24. These four sectors (31411: carpet and rugs; 31412: curtain and linen mills; 31491: textile bag and canvas mills; and 31499: other textile product mills) followed the national trend of declining employment and earnings. In all four sub-sectors, the South Carolina 2005 employment and earnings were approximately one-half of their 1990 levels. Value added estimates at the national level indicate a more economically stable industry than do state employment and earnings statistics (Figures 25 to 28), especially in the Carpet and Rugs Mills (31411) and Textile Bag and Canvas Mills (31491) industries. Stable industry value added along with declining employment in these sectors likely resulted from the adoption of productivity enhancing technologies and/or production cut-backs concentrated in the least efficient establishments.