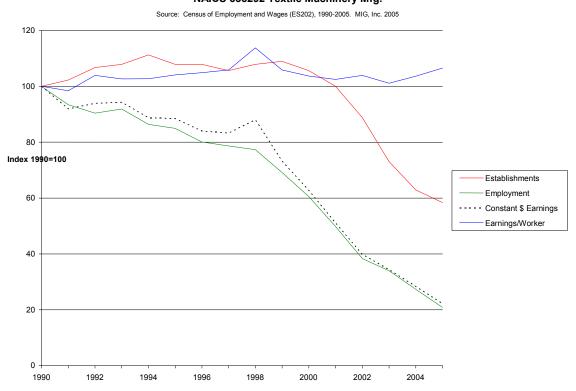

Five of the state's seven sectors in the Textile Mill industry (NAICS 313) follow the industry-wide trends of significantly declining employment and earnings for the post 1990 period. Nonwoven Fabric Mills (NAICS 31323) and Fabric Coating Mills (NAICS 31332), however, have been relatively prosperous in the state. Earnings, employment, and establishment numbers exhibited a positive trend for the Nonwoven Fabric Mills industry in South Carolina. At the national level, value added in Nonwoven Fabrics increased by more than 50% since 1997 (Figure 17), providing further evidence of an expanding industry. Fabric Coating Mills (NAICS 31332) in South Carolina reported increasing establishment numbers and relatively stable real

Figure 19. National Trends 1997-2005: NAICS 31331 Textile and Fabric Finishing Mills

Figure 20. National Trends 1997-2005: NAICS 31332 Fabric Coating Mills

earnings and employment for the last 10 years. At the national level, however, employment and value added in Fabric Coating Mills declined by approximately 20% since 1997 (Figure 20). Thus, the state's Fabric Coating Mills industry has remained relatively stable in the face of a national industry decline.