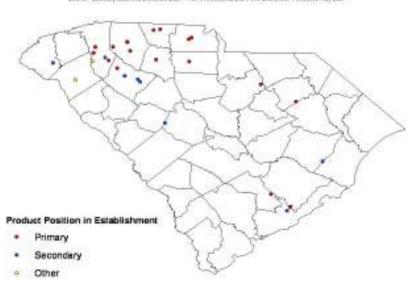

Bource: Selectory Business Database 2007. Harris Infosource, Dunn and Bradstreet. Accessed May 2007

Figure 67. Location of South Carolina Hosiery and Sock Mills (NAICS 31511)

Source: Selectory Business Database 2007. Harris Infosource, Dunn and Bradstreet. Accessed May 2007

The plant location information indicates the presence of spatial concentrations or industry clusters for all but one of the ten selected industries. The eight establishments manufacturing hosiery and socks (Figure 67) are scattered throughout the state and this industry would not be considered a cluster except in the broadest sense of the concept. However, this industry is relatively small (only five establishments listed as producing hosiery as the primary product), and a geographic clustering of establishments may evolve if more facilities are added to the state.