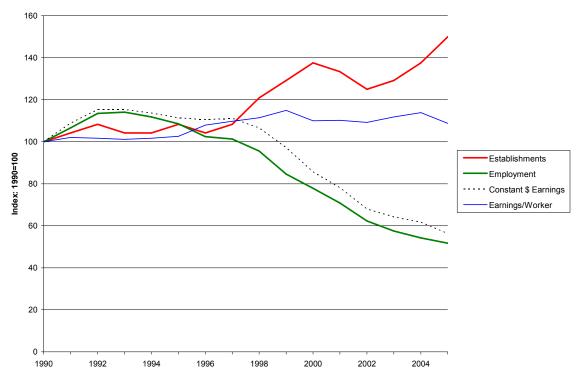

<sup>&</sup>lt;sup>b</sup>1997 Economic Census: Geographic Area Series. U.S. Census Bureau. Available online at: http://www.census.gov/epcd/www/econ97.html#1997 (accessed June 2007)

Figure 1. Establishment & Employment Trends in U.S. and SC Textile and Apparel Industries 1990-2005

Source: Statistics for Industry Groups and Industries (2000-2005). Annual Survey of Manufactures (ASM). U.S. Census Bureau. Census of Employment and Wages (ES202), 1990-2005. MIG, Inc. 2005

Figure 2. Earnings Trends in U.S. and SC Textile and Apparel Industries 1990-2005

Source: Statistics for Industry Groups and Industries (2000-2005). Annual Survey of Manufactures (ASM). U.S. Census Bureau. Census of Employment and Wages (ES202), 1990-2005. MIG, Inc. 2005

(25.5%). Earnings per worker in textile mills (NAICS 313), however, grew more rapidly in SC (16.7%) than for the nation as a whole (10.3%).