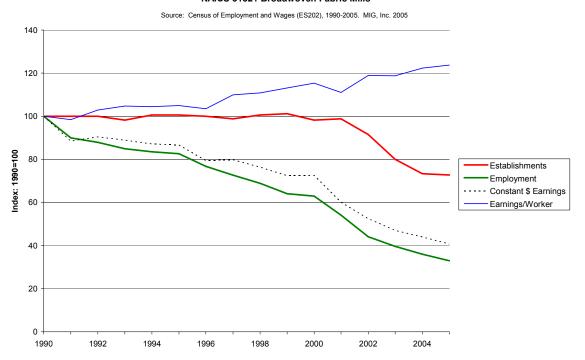

State trends in employment, earnings, and number of establishments from 1990 to 2005 for industry subsectors in Textile Mills (NAICS 313) are presented in Figures 7 to 13, and national trends for the seven subsectors are presented in Figures 14-20. Each graph provides an index of the specific year's value relative to the base year (1990) value. Thus, for example, a 2005 employment index value of 45 for NAICS 31311 (Fiber, Yarn, and Thread Mills) indicates that the 2005 employment in the industry was 45% of the 1990 employment. Similarly, an index value of 110 for earnings per worker for NAICS 31311 indicates that the 2005 earnings was 10% greater than the 1990 base value. The use of an index permits the reader to readily compare trends among the diverse measures of industry activity. Finally, national trends for the five-digit NAICS industries are provided for the period 1997 to 2005 instead of the 1990 - 2005 period used for state data. The 1997 - 2005 period was selected for national data so that we could report changes in industry value added, and value added data at the five-digit NAICS level are available only in the U.S. Census of Manufacturers. Comparisons with national industry trends permit assessments of both absolute and relative growth for South Carolina's textile and apparel industries.

State economic indicator trends for the four five-digit NAICS sectors in the Textile Mill Products Industry (NAICS 314) are presented in Figures 21 to 24. These four sectors (31411: carpet and rugs; 31412: curtain and linen mills; 31491: textile bag and canvas mills; and 31499: other textile product mills) followed the national trend of declining employment and earnings. In all four sub-sectors, the South Carolina 2005 employment and earnings were approximately one-half of their 1990 levels. Value added estimates at the national level indicate a more economically stable industry than do state employment and earnings statistics (Figures 25 to 28), especially in the Carpet and Rugs Mills (31411) and Textile Bag and Canvas Mills (31491) industries. Stable industry value added along with declining employment in these sectors likely resulted from the adoption of productivity enhancing technologies and/or production cut-backs concentrated in the least efficient establishments.

Figure 21. SC Establishment, Employment, and Earnings Trends 1990-2005: NAICS 31411 Carpet and Rug Mills

Figure 22. SC Establishment, Employment, and Earnings Trends 1990-2005: NAICS 31412 Curtain and Linen Mills