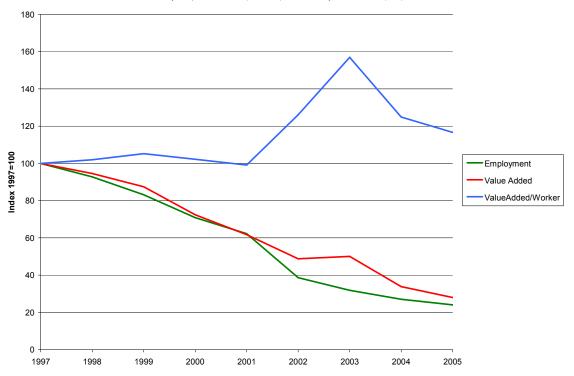

Figure 16. National Trends 1997-2005: NAICS 31322 Narrow Fabric Mills and Schiffli Machine Embroidery

Figure 17. National Trends 1997-2005: NAICS 31323 Nonwoven Fabric Mills

Figure 18. National Trends 1997-2005: NAICS 31324 Knit Fabric Mills