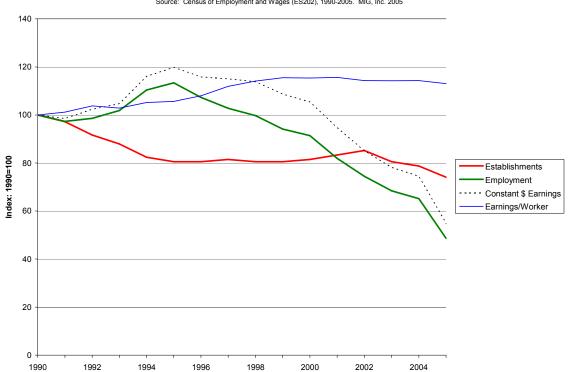

South Carolina Industry Trends. Measures of industry activity for South Carolina are provided in Table 2. Comparisons of state and national trends in establishments, employment, and earnings (relative to their respective 1990 values) are presented in Figures 1 and 2. The findings show marked similarities between U.S. and South Carolina trends in the three measures. First, for both the United States and South Carolina, the declines in employment and earnings were relatively mild (5-10%) from 1990 to 1995, and then much more severe after 1995. Second, the decline in establishments for SC and the US was not large until after 1998. The above trends indicate the typical pattern of laying-off workers prior to closing plants as an industry restructures.

The SC and US trends in employment, earnings, and value added did differ in intensity during the recent period of industry retrenchment. South Carolina experienced more rapid decline than the nation in all three measures of industry activity (employment, earnings, and value added) in all three industry sectors (textile mills (NAICS 313), textile mill products (NAICS 314), and apparel manufacturing (NAICS 315)). For example, from 1990 to 2005, industry employment in South Carolina declined by 68.2% while U.S. employment in textiles and apparel manufacturing fell by 61.7%. In addition, growth in real earnings per worker for the aggregate industry (NAICS 313, 314, and 315) was slower in SC (23.6%) than in the US

<sup>&</sup>lt;sup>b</sup>1997 Economic Census: Geographic Area Series. U.S. Census Bureau. Available online at: http://www.census.gov/epcd/www/econ97.html#1997 (accessed June 2007)

Figure 1. Establishment & Employment Trends in U.S. and SC Textile and Apparel Industries 1990-2005

Source: Statistics for Industry Groups and Industries (2000-2005). Annual Survey of Manufactures (ASM). U.S. Census Bureau. Census of Employment and Wages (ES202), 1990-2005. MIG, Inc. 2005

Figure 2. Earnings Trends in U.S. and SC Textile and Apparel Industries 1990-2005

Source: Statistics for Industry Groups and Industries (2000-2005). Annual Survey of Manufactures (ASM). U.S. Census Bureau. Census of Employment and Wages (ES202), 1990-2005. MIG, Inc. 2005

(25.5%). Earnings per worker in textile mills (NAICS 313), however, grew more rapidly in SC (16.7%) than for the nation as a whole (10.3%).