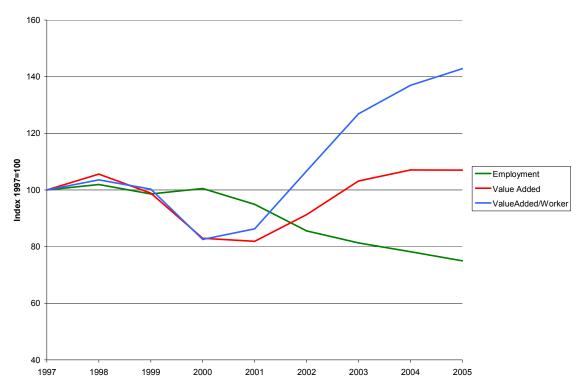

State trends in employment, earnings, and number of establishments from 1990 to 2005 for industry subsectors in Textile Mills (NAICS 313) are presented in Figures 7 to 13, and national trends for the seven subsectors are presented in Figures 14-20. Each graph provides an index of the specific year's value relative to the base year (1990) value. Thus, for example, a 2005 employment index value of 45 for NAICS 31311 (Fiber, Yarn, and Thread Mills) indicates that the 2005 employment in the industry was 45% of the 1990 employment. Similarly, an index value of 110 for earnings per worker for NAICS 31311 indicates that the 2005 earnings was 10% greater than the 1990 base value. The use of an index permits the reader to readily compare trends among the diverse measures of industry activity. Finally, national trends for the five-digit NAICS industries are provided for the period 1997 to 2005 instead of the 1990 - 2005 period used for state data. The 1997 - 2005 period was selected for national data so that we could report changes in industry value added, and value added data at the five-digit NAICS level are available only in the U.S. Census of Manufacturers. Comparisons with national industry trends permit assessments of both absolute and relative growth for South Carolina's textile and apparel industries.

Figure 16. National Trends 1997-2005: NAICS 31322 Narrow Fabric Mills and Schiffli Machine Embroidery

Figure 17. National Trends 1997-2005: NAICS 31323 Nonwoven Fabric Mills

Figure 18. National Trends 1997-2005: NAICS 31324 Knit Fabric Mills