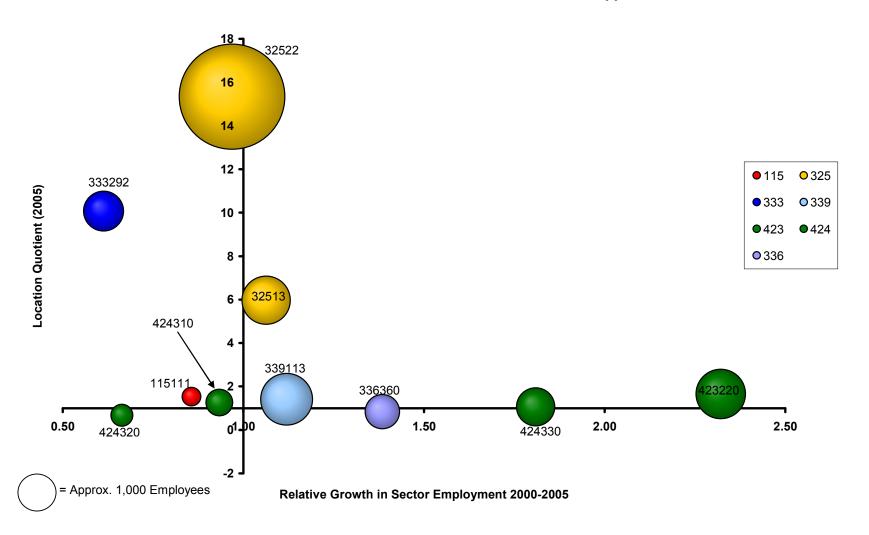

Industry Comparative Advantage. Figures 58 and 59 are "bubble charts" that summarize the three characteristics of the state's industries that reflect competitiveness in the global economy: 2005 location quotients (LQ), 2000 to 2005 relative growth rates (RGR), and 2005 industry employment. Figure 58 provides data for the 18 five-digit industries in the Textile and Apparel sectors (NAICS 313, 314, and 315), and Figure 59 presents information for the 10 five-and six- digit NAICS industries that are closely related to textiles and apparel industries through the value chain. In both Figures 58 and 59, the axes of the graphs intersect where LQ = 1.00 and RGR = 1.00. Thus the upper right-hand quadrant of each graph contains the industries with both LQ and RGR greater than 1.00, indicating that the state has a relatively large share of employment in these industries and that the state's industries are growing more rapidly (or declining less rapidly) than the national industry average. Alternatively, the upper left hand Quadrant contains industries that are well represented in the state (LQ > 1.00), but state employment growth rates in these industries lag the national industry averages (RGR < 1.00). For industries in this quadrant, the state had a comparative advantage in the past (as indicated by

# C. Calculation of Relative Growth Rate for NAICS 31323

Source: ES202 employment data, 2000 and 2005.

Figure 59. Location Quotients, Relative Growth Rate, and Employment Size for South Carolina Industries Related to Textiles and Apparel

Industry Growth. The above 10 industries contain both growing and declining sectors in terms of recent production output and employment opportunities. Of principal interest to this study are the sectors with the greatest growth potential as indicated by 2000 to 2005 changes in state employment, national employment, or national value added (see Tables 6 and 7). Three of the 10 industries exhibited positive growth in value added at the national level (31323, 32513, 339113), one of the ten reported 2000 to 2005 employment growth in the state and nationally (423220), and two of the ten experienced 2000 to 2005 employment growth in the state but not for the nation as a whole (336360, 424330). In sum, six state industries exhibited both a relative

competitive advantage (high LQ and RGR) and the potential for future growth (positive trends in national VA, state employment, or national employment). These six sectors are:

| 31323  | Nonwoven Fabric Mills                                                              |
|--------|------------------------------------------------------------------------------------|
| 32513  | Synthetic Dye and Pigment Manufacturing                                            |
| 336360 | Motor Vehicle Seating and Interior Manufacturing                                   |
| 339113 | Surgical Appliances and Supplies Manufacturing                                     |
| 423220 | Home Furnishing Merchant Wholesales                                                |
| 424330 | Women's, Children's, and Infants' Clothing and Accessories<br>Merchant Wholesalers |