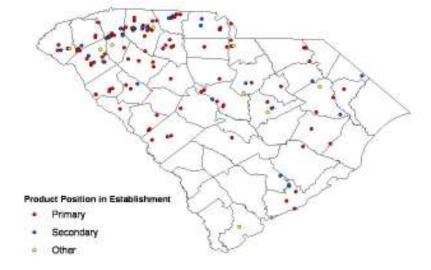

Source: Selectory Business Database 2007. Harris Infosource, Dunn and Bradstreet. Accessed May 2007

Figure 63. Location of South Carolina Broadwoven Fabric Mills (NAICS 313210)

Figure 64. Location of South Carolina Nonwoven Fabric Mills (NAICS 313230)

The remaining nine industries tend to geographically cluster around one or more of the states principal population centers (Greenville, Columbia, and Charleston). The Broadwoven Fabric Mills (Figure 63), Home Furnishing Merchant Wholesaler (Figure 71), and Surgical Appliances and Supplies Industries (Figure 70) have significant industry clustering in all three metro regions and surrounding counties. Nonwoven Fabric Mills (Figure 64); Synthetic Dye and Pigment Manufacturers (Figure 68); and Women's, Children's, and Infants' Clothing Merchant Wholesaler (Figure 72) are concentrated in the Upstate counties with a smaller, emerging cluster in the coastal counties. Finally, Fabric Coating Mills (Figure 66), Knit Fabric Mills (Figure 65) and Automotive Textile Manufacturers (Figure 69) are located primarily in the Upstate counties, though a few establishments in Fabric Coating and Automotive Textile Manufacturing are located in the Midlands counties.