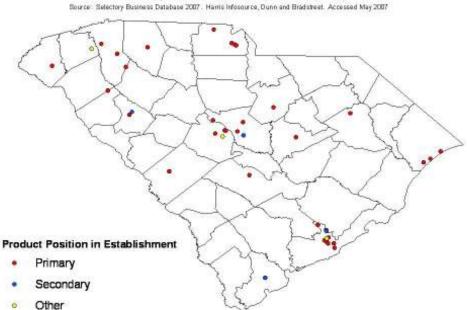

Source: Selectory Business Database 2007. Harris Infosource, Dunn and Bradstreet. Accessed May 2007

Figure 63. Location of South Carolina Broadwoven Fabric Mills (NAICS 313210)

Figure 64. Location of South Carolina Nonwoven Fabric Mills (NAICS 313230)