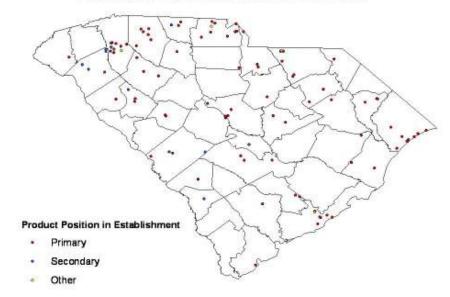

Figure 68. Location of South Carolina Synthetic Dye and Pigment Manufacturers (NAICS 325131)

Source: Selectory Business Database 2007 Hamis Infosource, Dunn and Bradstreet. Accessed May 2007

Figure 69. Location of South Carolina Automotive Textile Manufacturers (NAICS 336360 & 336399)

The remaining nine industries tend to geographically cluster around one or more of the states principal population centers (Greenville, Columbia, and Charleston). The Broadwoven Fabric Mills (Figure 63), Home Furnishing Merchant Wholesaler (Figure 71), and Surgical Appliances and Supplies Industries (Figure 70) have significant industry clustering in all three metro regions and surrounding counties. Nonwoven Fabric Mills (Figure 64); Synthetic Dye and Pigment Manufacturers (Figure 68); and Women's, Children's, and Infants' Clothing Merchant Wholesaler (Figure 72) are concentrated in the Upstate counties with a smaller, emerging cluster in the coastal counties. Finally, Fabric Coating Mills (Figure 66), Knit Fabric Mills (Figure 65) and Automotive Textile Manufacturers (Figure 69) are located primarily in the Upstate counties, though a few establishments in Fabric Coating and Automotive Textile Manufacturing are located in the Midlands counties.