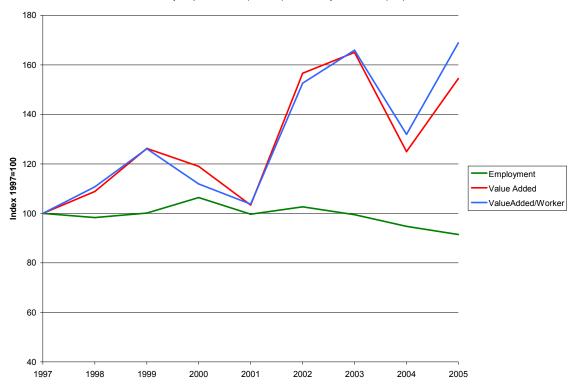

Five of the state's seven sectors in the Textile Mill industry (NAICS 313) follow the industry-wide trends of significantly declining employment and earnings for the post 1990 period. Nonwoven Fabric Mills (NAICS 31323) and Fabric Coating Mills (NAICS 31332), however, have been relatively prosperous in the state. Earnings, employment, and establishment numbers exhibited a positive trend for the Nonwoven Fabric Mills industry in South Carolina. At the national level, value added in Nonwoven Fabrics increased by more than 50% since 1997 (Figure 17), providing further evidence of an expanding industry. Fabric Coating Mills (NAICS 31332) in South Carolina reported increasing establishment numbers and relatively stable real

Figure 16. National Trends 1997-2005: NAICS 31322 Narrow Fabric Mills and Schiffli Machine Embroidery

Figure 17. National Trends 1997-2005: NAICS 31323 Nonwoven Fabric Mills

Figure 18. National Trends 1997-2005: NAICS 31324 Knit Fabric Mills