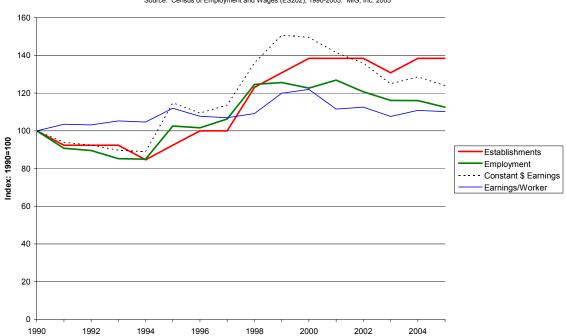

State trends in employment, earnings, and number of establishments from 1990 to 2005 for industry subsectors in Textile Mills (NAICS 313) are presented in Figures 7 to 13, and national trends for the seven subsectors are presented in Figures 14-20. Each graph provides an index of the specific year's value relative to the base year (1990) value. Thus, for example, a 2005 employment index value of 45 for NAICS 31311 (Fiber, Yarn, and Thread Mills) indicates that the 2005 employment in the industry was 45% of the 1990 employment. Similarly, an index value of 110 for earnings per worker for NAICS 31311 indicates that the 2005 earnings was 10% greater than the 1990 base value. The use of an index permits the reader to readily compare trends among the diverse measures of industry activity. Finally, national trends for the five-digit NAICS industries are provided for the period 1997 to 2005 instead of the 1990 - 2005 period used for state data. The 1997 - 2005 period was selected for national data so that we could report changes in industry value added, and value added data at the five-digit NAICS level are available only in the U.S. Census of Manufacturers. Comparisons with national industry trends permit assessments of both absolute and relative growth for South Carolina's textile and apparel industries.

Five of the state's seven sectors in the Textile Mill industry (NAICS 313) follow the industry-wide trends of significantly declining employment and earnings for the post 1990 period. Nonwoven Fabric Mills (NAICS 31323) and Fabric Coating Mills (NAICS 31332), however, have been relatively prosperous in the state. Earnings, employment, and establishment numbers exhibited a positive trend for the Nonwoven Fabric Mills industry in South Carolina. At the national level, value added in Nonwoven Fabrics increased by more than 50% since 1997 (Figure 17), providing further evidence of an expanding industry. Fabric Coating Mills (NAICS 31332) in South Carolina reported increasing establishment numbers and relatively stable real