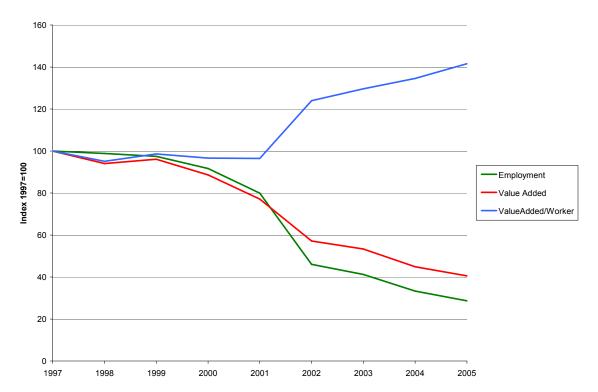

Figure 16. National Trends 1997-2005: NAICS 31322 Narrow Fabric Mills and Schiffli Machine Embroidery

Figure 17. National Trends 1997-2005: NAICS 31323 Nonwoven Fabric Mills

Figure 18. National Trends 1997-2005: NAICS 31324 Knit Fabric Mills