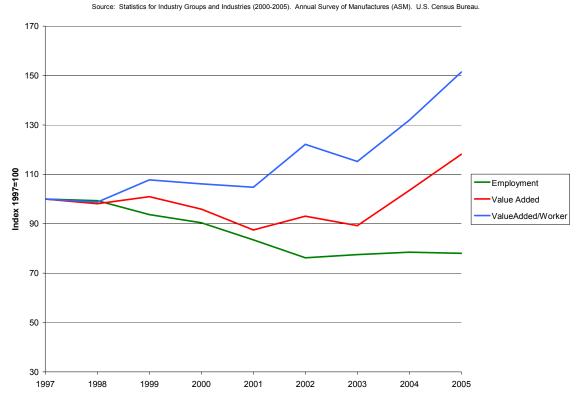

Figure 16. National Trends 1997-2005: NAICS 31322 Narrow Fabric Mills and Schiffli Machine Embroidery

Figure 17. National Trends 1997-2005: NAICS 31323 Nonwoven Fabric Mills

Figure 18. National Trends 1997-2005: NAICS 31324 Knit Fabric Mills