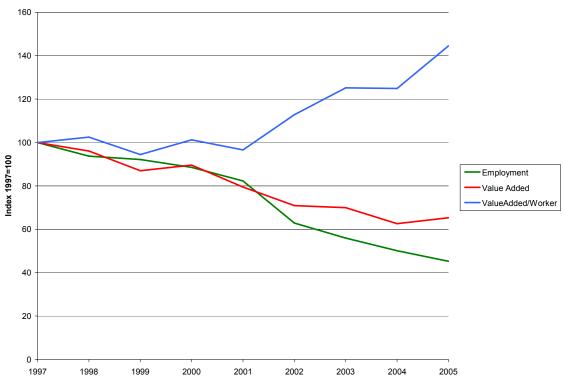

State trends in employment, earnings, and number of establishments from 1990 to 2005 for industry subsectors in Textile Mills (NAICS 313) are presented in Figures 7 to 13, and national trends for the seven subsectors are presented in Figures 14-20. Each graph provides an index of the specific year's value relative to the base year (1990) value. Thus, for example, a 2005 employment index value of 45 for NAICS 31311 (Fiber, Yarn, and Thread Mills) indicates that the 2005 employment in the industry was 45% of the 1990 employment. Similarly, an index value of 110 for earnings per worker for NAICS 31311 indicates that the 2005 earnings was 10% greater than the 1990 base value. The use of an index permits the reader to readily compare trends among the diverse measures of industry activity. Finally, national trends for the five-digit NAICS industries are provided for the period 1997 to 2005 instead of the 1990 - 2005 period used for state data. The 1997 - 2005 period was selected for national data so that we could report changes in industry value added, and value added data at the five-digit NAICS level are available only in the U.S. Census of Manufacturers. Comparisons with national industry trends permit assessments of both absolute and relative growth for South Carolina's textile and apparel industries.

State economic indicator trends for the four five-digit NAICS sectors in the Textile Mill Products Industry (NAICS 314) are presented in Figures 21 to 24. These four sectors (31411: carpet and rugs; 31412: curtain and linen mills; 31491: textile bag and canvas mills; and 31499: other textile product mills) followed the national trend of declining employment and earnings. In all four sub-sectors, the South Carolina 2005 employment and earnings were approximately one-half of their 1990 levels. Value added estimates at the national level indicate a more economically stable industry than do state employment and earnings statistics (Figures 25 to 28), especially in the Carpet and Rugs Mills (31411) and Textile Bag and Canvas Mills (31491) industries. Stable industry value added along with declining employment in these sectors likely resulted from the adoption of productivity enhancing technologies and/or production cut-backs concentrated in the least efficient establishments.