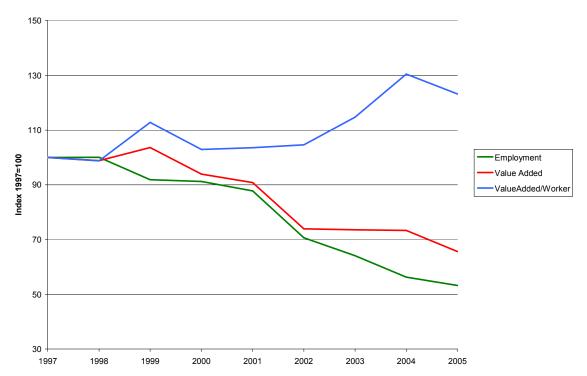

Figure 16. National Trends 1997-2005: NAICS 31322 Narrow Fabric Mills and Schiffli Machine Embroidery

Figure 17. National Trends 1997-2005: NAICS 31323 Nonwoven Fabric Mills

Figure 18. National Trends 1997-2005: NAICS 31324 Knit Fabric Mills