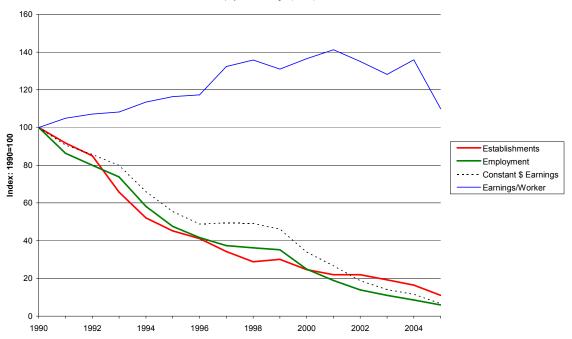

State trends in employment, earnings, and number of establishments from 1990 to 2005 for industry subsectors in Textile Mills (NAICS 313) are presented in Figures 7 to 13, and national trends for the seven subsectors are presented in Figures 14-20. Each graph provides an index of the specific year's value relative to the base year (1990) value. Thus, for example, a 2005 employment index value of 45 for NAICS 31311 (Fiber, Yarn, and Thread Mills) indicates that the 2005 employment in the industry was 45% of the 1990 employment. Similarly, an index value of 110 for earnings per worker for NAICS 31311 indicates that the 2005 earnings was 10% greater than the 1990 base value. The use of an index permits the reader to readily compare trends among the diverse measures of industry activity. Finally, national trends for the five-digit NAICS industries are provided for the period 1997 to 2005 instead of the 1990 - 2005 period used for state data. The 1997 - 2005 period was selected for national data so that we could report changes in industry value added, and value added data at the five-digit NAICS level are available only in the U.S. Census of Manufacturers. Comparisons with national industry trends permit assessments of both absolute and relative growth for South Carolina's textile and apparel industries.

State economic indicator trends for the four five-digit NAICS sectors in the Textile Mill Products Industry (NAICS 314) are presented in Figures 21 to 24. These four sectors (31411: carpet and rugs; 31412: curtain and linen mills; 31491: textile bag and canvas mills; and 31499: other textile product mills) followed the national trend of declining employment and earnings. In all four sub-sectors, the South Carolina 2005 employment and earnings were approximately one-half of their 1990 levels. Value added estimates at the national level indicate a more economically stable industry than do state employment and earnings statistics (Figures 25 to 28), especially in the Carpet and Rugs Mills (31411) and Textile Bag and Canvas Mills (31491) industries. Stable industry value added along with declining employment in these sectors likely resulted from the adoption of productivity enhancing technologies and/or production cut-backs concentrated in the least efficient establishments.