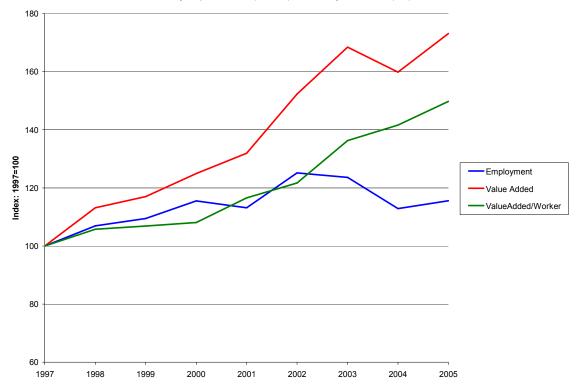

State trends in employment, earnings, and number of establishments from 1990 to 2005 for industry subsectors in Textile Mills (NAICS 313) are presented in Figures 7 to 13, and national trends for the seven subsectors are presented in Figures 14-20. Each graph provides an index of the specific year's value relative to the base year (1990) value. Thus, for example, a 2005 employment index value of 45 for NAICS 31311 (Fiber, Yarn, and Thread Mills) indicates that the 2005 employment in the industry was 45% of the 1990 employment. Similarly, an index value of 110 for earnings per worker for NAICS 31311 indicates that the 2005 earnings was 10% greater than the 1990 base value. The use of an index permits the reader to readily compare trends among the diverse measures of industry activity. Finally, national trends for the five-digit NAICS industries are provided for the period 1997 to 2005 instead of the 1990 - 2005 period used for state data. The 1997 - 2005 period was selected for national data so that we could report changes in industry value added, and value added data at the five-digit NAICS level are available only in the U.S. Census of Manufacturers. Comparisons with national industry trends permit assessments of both absolute and relative growth for South Carolina's textile and apparel industries.

Figure 28. National Trends 1997-2005 NAICS 31499 All Other Textile Product Mills

Source: Statistics for Industry Groups and Industries (2000-2005). Annual Survey of Manufactures (ASM). U.S. Census Bureau. Index 1997=100 Employment Value Added ValueAdded/Worker 