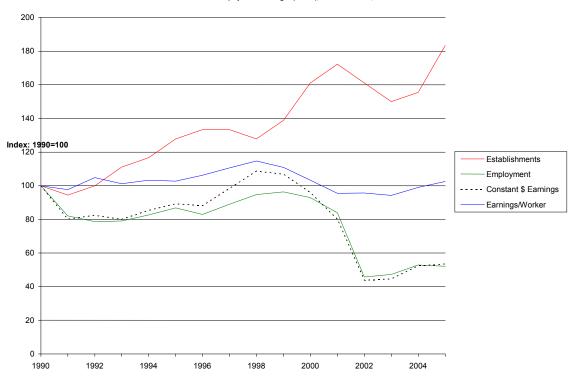

State trends in employment, earnings, and number of establishments from 1990 to 2005 for industry subsectors in Textile Mills (NAICS 313) are presented in Figures 7 to 13, and national trends for the seven subsectors are presented in Figures 14-20. Each graph provides an index of the specific year's value relative to the base year (1990) value. Thus, for example, a 2005 employment index value of 45 for NAICS 31311 (Fiber, Yarn, and Thread Mills) indicates that the 2005 employment in the industry was 45% of the 1990 employment. Similarly, an index value of 110 for earnings per worker for NAICS 31311 indicates that the 2005 earnings was 10% greater than the 1990 base value. The use of an index permits the reader to readily compare trends among the diverse measures of industry activity. Finally, national trends for the five-digit NAICS industries are provided for the period 1997 to 2005 instead of the 1990 - 2005 period used for state data. The 1997 - 2005 period was selected for national data so that we could report changes in industry value added, and value added data at the five-digit NAICS level are available only in the U.S. Census of Manufacturers. Comparisons with national industry trends permit assessments of both absolute and relative growth for South Carolina's textile and apparel industries.

Five of the state's seven sectors in the Textile Mill industry (NAICS 313) follow the industry-wide trends of significantly declining employment and earnings for the post 1990 period. Nonwoven Fabric Mills (NAICS 31323) and Fabric Coating Mills (NAICS 31332), however, have been relatively prosperous in the state. Earnings, employment, and establishment numbers exhibited a positive trend for the Nonwoven Fabric Mills industry in South Carolina. At the national level, value added in Nonwoven Fabrics increased by more than 50% since 1997 (Figure 17), providing further evidence of an expanding industry. Fabric Coating Mills (NAICS 31332) in South Carolina reported increasing establishment numbers and relatively stable real

Figure 7. SC Establishment, Employment, and Earnings Trends 1990-2005: NAICS 31311 Fiber, Yarn, and Thread Mills

Figure 8. SC Establishment, Employment, and Earnings Trends 1990-2005: NAICS 31321 Broadwoven Fabric Mills