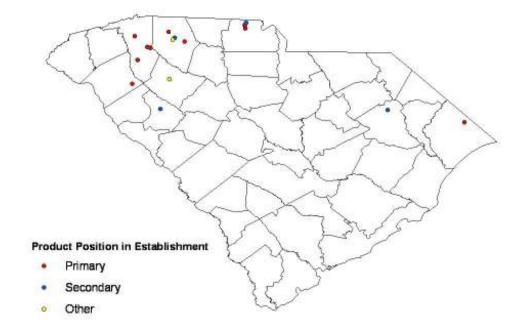

Geographic Proximity. The spatial clustering of establishments in similar and related industries provides advantages to the establishments in terms of sharing a pool of skilled labor, networking to exchange information on markets and technologies, reducing input costs through the attraction of input and service providers, and better targeting of local government programs to assist the industry. Figures 60 to 62 present the locations of establishments for the principal textiles and apparel industries (NAICS 313, 314, 315) and Figures 63 to 72 present the location for establishments for each of the 10 five- and six- digit NAICS industries for which the state exhibited a comparative advantage in terms of LQ and relative employment growth rates. Information on establishment location was provided by the 2007 Harris InfoSource Data Base (longitude and latitude were provided for each establishment in the Harris data base).

# Figure 72. Location of South Carolina Women's, Children's, and Infants' Clothing and Accessories Merchant Wholesalers (NAICS 424330)

Establishments are included on the South Carolina map if the product of interest is listed by the Harris data base as a primary, secondary, or other product of the establishment.

The plant location information indicates the presence of spatial concentrations or industry clusters for all but one of the ten selected industries. The eight establishments manufacturing hosiery and socks (Figure 67) are scattered throughout the state and this industry would not be considered a cluster except in the broadest sense of the concept. However, this industry is relatively small (only five establishments listed as producing hosiery as the primary product), and a geographic clustering of establishments may evolve if more facilities are added to the state.

The remaining nine industries tend to geographically cluster around one or more of the states principal population centers (Greenville, Columbia, and Charleston). The Broadwoven Fabric Mills (Figure 63), Home Furnishing Merchant Wholesaler (Figure 71), and Surgical Appliances and Supplies Industries (Figure 70) have significant industry clustering in all three metro regions and surrounding counties. Nonwoven Fabric Mills (Figure 64); Synthetic Dye and Pigment Manufacturers (Figure 68); and Women's, Children's, and Infants' Clothing Merchant Wholesaler (Figure 72) are concentrated in the Upstate counties with a smaller, emerging cluster in the coastal counties. Finally, Fabric Coating Mills (Figure 66), Knit Fabric Mills (Figure 65) and Automotive Textile Manufacturers (Figure 69) are located primarily in the Upstate counties, though a few establishments in Fabric Coating and Automotive Textile Manufacturing are located in the Midlands counties.