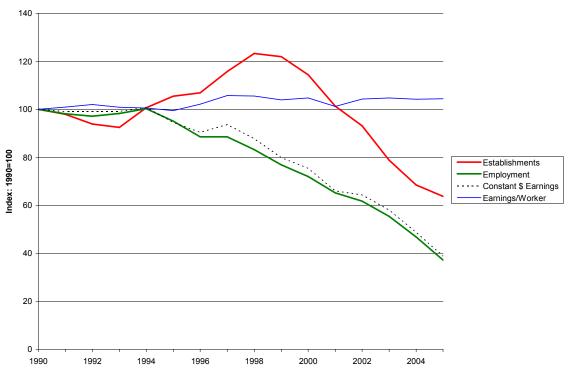

State-level trends in employment and earnings for the seven five-digit NAICS sectors in Apparel Manufacturing (NAICS 315) are provided in Figures 29 to 35, and national trends in employment and value added trends are presented in Figures 36 to 42. The Apparel Manufacturing sector, among the three Textile and Apparel Manufacturing sectors (313, 314, and 315) was the most negatively affected by changes in technologies, global competition, and industrial restructuring. All seven five-digit industries in NAICS 315 exhibited significant declines in employment, earnings, and value added from 1990 to 2005. In South Carolina, employment losses for the period generally exceeded 80%. For the nation, declines in value

Figure 41. National Trends 1997-2005: NAICS 31529 Other Cut and Sew Apparel Mfg.

Figure 42. National Trends 1997-2005: NAICS 31599 Apparel Accessories and Other Apparel Mfg.

added from 1997 to 2005 ranged from approximately 35% (31511: Hosiery and Sock Mills) to 75% (31519: Other Apparel Knitting Mills).