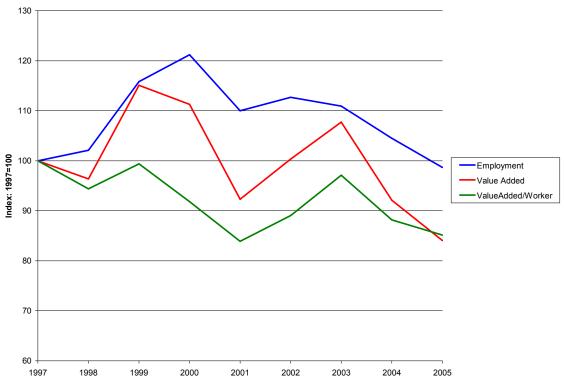

Figure 53. National Trends 1997-2005: NAICS 32513 Synthetic Dye and Pigment Mfg.

Source: Statistics for Industry Groups and Industries (2000-2005). Annual Survey of Manufactures (ASM). U.S. Census Bureau.

Figure 54. National Trends 1997-2005: NAICS 32522 Artificial and Synthetic Fibers and Filaments Mfg.

Source: Statistics for Industry Groups and Industries (2000-2005). Annual Survey of Manufactures (ASM). U.S. Census Bureau.

Figure 55. National Trends 1997-2002: NAICS 333292 Textile Machinery Manufacturing

Source: Statistics for Industry Groups and Industries (2000-2005). Annual Survey of Manufactures (ASM). U.S. Census Bureau.

Figure 56. National Trends 1997-2005: NAICS 336360 Motor Vehicle Seating and Interior Trim Mfg.

Source: Statistics for Industry Groups and Industries (2000-2005). Annual Survey of Manufactures (ASM). U.S. Census Bureau.

Figure 57. National Trends 1997-2005: NAICS 339113 Surgical Appliance and Supplies Mfg.

Source: Statistics for Industry Groups and Industries (2000-2005). Annual Survey of Manufactures (ASM). U.S. Census Bureau.

Notions, and Other Dry Goods Merchant Wholesalers, and NAICS 42432: Men's and Boys' Clothing wholesales) reported 1990 to 2005 declines in employment and earnings ranging from 40 to 80 percent. On a positive note, however, employment and earnings losses in Surgical Appliances and Supplies (NAICS 339113) occurred from 1990 to 1997, and since 1997 employment and earnings in the industry have increased by approximately 50 percent. This recent growth in the state's Surgical Appliances and Supplies industry mirrors the national trend of expanding employment and value added since 1997 (Figure 51).