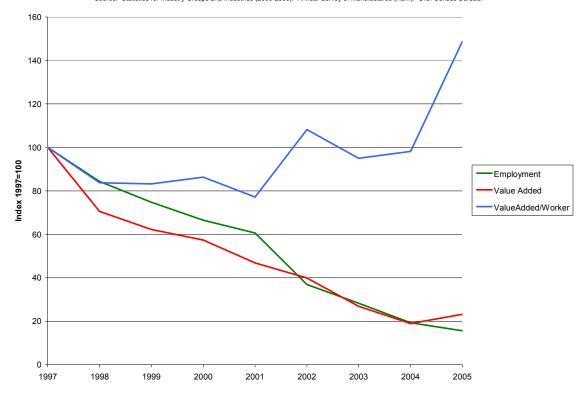

Figure 28. National Trends 1997-2005 NAICS 31499 All Other Textile Product Mills

Source: Statistics for Industry Groups and Industries (2000-2005). Annual Survey of Manufactures (ASM). U.S. Census Bureau. Index 1997=100 Employment Value Added ValueAdded/Worker 