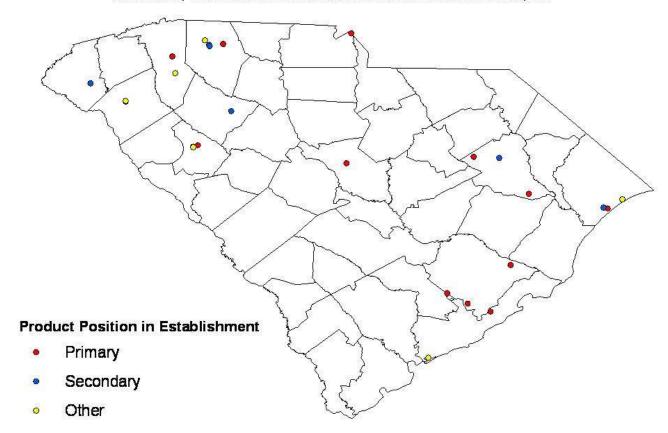

# Figure 72. Location of South Carolina Women's, Children's, and Infants' Clothing and Accessories Merchant Wholesalers (NAICS 424330)

Establishments are included on the South Carolina map if the product of interest is listed by the Harris data base as a primary, secondary, or other product of the establishment.

The plant location information indicates the presence of spatial concentrations or industry clusters for all but one of the ten selected industries. The eight establishments manufacturing hosiery and socks (Figure 67) are scattered throughout the state and this industry would not be considered a cluster except in the broadest sense of the concept. However, this industry is relatively small (only five establishments listed as producing hosiery as the primary product), and a geographic clustering of establishments may evolve if more facilities are added to the state.

The remaining nine industries tend to geographically cluster around one or more of the states principal population centers (Greenville, Columbia, and Charleston). The Broadwoven Fabric Mills (Figure 63), Home Furnishing Merchant Wholesaler (Figure 71), and Surgical Appliances and Supplies Industries (Figure 70) have significant industry clustering in all three metro regions and surrounding counties. Nonwoven Fabric Mills (Figure 64); Synthetic Dye and Pigment Manufacturers (Figure 68); and Women's, Children's, and Infants' Clothing Merchant Wholesaler (Figure 72) are concentrated in the Upstate counties with a smaller, emerging cluster in the coastal counties. Finally, Fabric Coating Mills (Figure 66), Knit Fabric Mills (Figure 65) and Automotive Textile Manufacturers (Figure 69) are located primarily in the Upstate counties, though a few establishments in Fabric Coating and Automotive Textile Manufacturing are located in the Midlands counties.