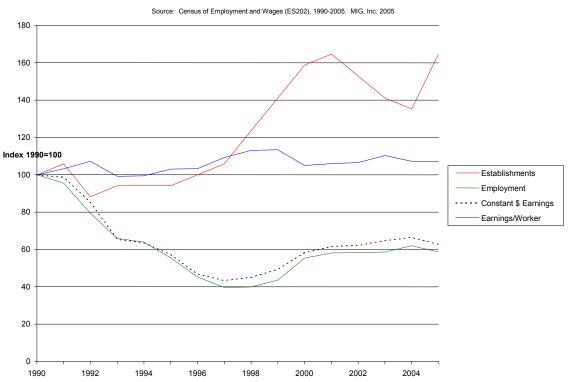

State economic indicator trends for the four five-digit NAICS sectors in the Textile Mill Products Industry (NAICS 314) are presented in Figures 21 to 24. These four sectors (31411: carpet and rugs; 31412: curtain and linen mills; 31491: textile bag and canvas mills; and 31499: other textile product mills) followed the national trend of declining employment and earnings. In all four sub-sectors, the South Carolina 2005 employment and earnings were approximately one-half of their 1990 levels. Value added estimates at the national level indicate a more economically stable industry than do state employment and earnings statistics (Figures 25 to 28), especially in the Carpet and Rugs Mills (31411) and Textile Bag and Canvas Mills (31491) industries. Stable industry value added along with declining employment in these sectors likely resulted from the adoption of productivity enhancing technologies and/or production cut-backs concentrated in the least efficient establishments.

State-level trends in employment and earnings for the seven five-digit NAICS sectors in Apparel Manufacturing (NAICS 315) are provided in Figures 29 to 35, and national trends in employment and value added trends are presented in Figures 36 to 42. The Apparel Manufacturing sector, among the three Textile and Apparel Manufacturing sectors (313, 314, and 315) was the most negatively affected by changes in technologies, global competition, and industrial restructuring. All seven five-digit industries in NAICS 315 exhibited significant declines in employment, earnings, and value added from 1990 to 2005. In South Carolina, employment losses for the period generally exceeded 80%. For the nation, declines in value