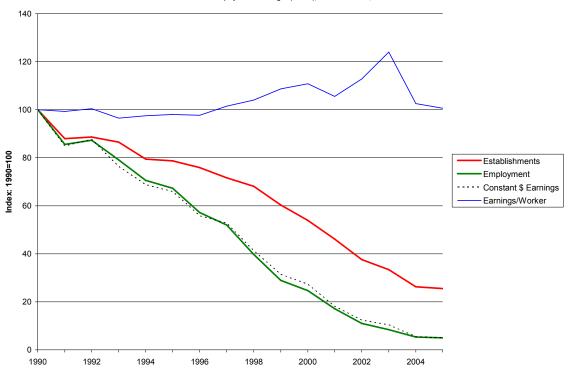

State trends in employment, earnings, and number of establishments from 1990 to 2005 for industry subsectors in Textile Mills (NAICS 313) are presented in Figures 7 to 13, and national trends for the seven subsectors are presented in Figures 14-20. Each graph provides an index of the specific year's value relative to the base year (1990) value. Thus, for example, a 2005 employment index value of 45 for NAICS 31311 (Fiber, Yarn, and Thread Mills) indicates that the 2005 employment in the industry was 45% of the 1990 employment. Similarly, an index value of 110 for earnings per worker for NAICS 31311 indicates that the 2005 earnings was 10% greater than the 1990 base value. The use of an index permits the reader to readily compare trends among the diverse measures of industry activity. Finally, national trends for the five-digit NAICS industries are provided for the period 1997 to 2005 instead of the 1990 - 2005 period used for state data. The 1997 - 2005 period was selected for national data so that we could report changes in industry value added, and value added data at the five-digit NAICS level are available only in the U.S. Census of Manufacturers. Comparisons with national industry trends permit assessments of both absolute and relative growth for South Carolina's textile and apparel industries.

Five of the state's seven sectors in the Textile Mill industry (NAICS 313) follow the industry-wide trends of significantly declining employment and earnings for the post 1990 period. Nonwoven Fabric Mills (NAICS 31323) and Fabric Coating Mills (NAICS 31332), however, have been relatively prosperous in the state. Earnings, employment, and establishment numbers exhibited a positive trend for the Nonwoven Fabric Mills industry in South Carolina. At the national level, value added in Nonwoven Fabrics increased by more than 50% since 1997 (Figure 17), providing further evidence of an expanding industry. Fabric Coating Mills (NAICS 31332) in South Carolina reported increasing establishment numbers and relatively stable real