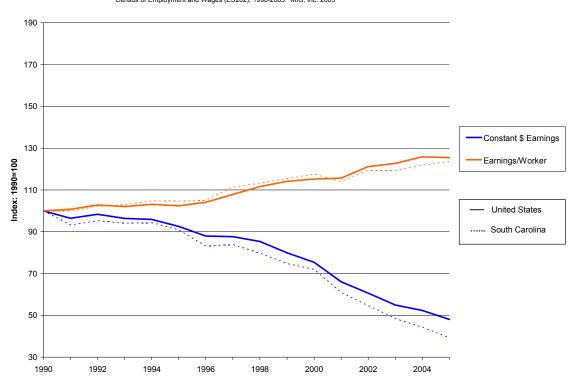

The SC and US trends in employment, earnings, and value added did differ in intensity during the recent period of industry retrenchment. South Carolina experienced more rapid decline than the nation in all three measures of industry activity (employment, earnings, and value added) in all three industry sectors (textile mills (NAICS 313), textile mill products (NAICS 314), and apparel manufacturing (NAICS 315)). For example, from 1990 to 2005, industry employment in South Carolina declined by 68.2% while U.S. employment in textiles and apparel manufacturing fell by 61.7%. In addition, growth in real earnings per worker for the aggregate industry (NAICS 313, 314, and 315) was slower in SC (23.6%) than in the US

Source: Statistics for Industry Groups and Industries (2000-2005). Annual Survey of Manufactures (ASM). U.S. Census Bureau. Census of Employment and Wages (ES202), 1990-2005. MIG, Inc. 2005

Figure 2. Earnings Trends in U.S. and SC Textile and Apparel Industries 1990-2005

Source: Statistics for Industry Groups and Industries (2000-2005). Annual Survey of Manufactures (ASM). U.S. Census Bureau. Census of Employment and Wages (ES202), 1990-2005. MIG, Inc. 2005

(25.5%). Earnings per worker in textile mills (NAICS 313), however, grew more rapidly in SC (16.7%) than for the nation as a whole (10.3%).