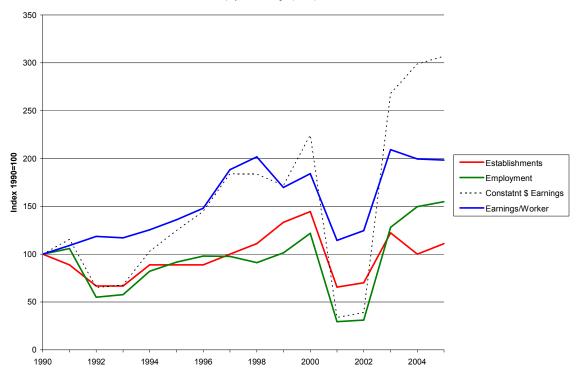

The 1990-2005 state-level trends in establishments, employment, and earnings for the ten related industries are presented in Figures 43 to 52. The national trends in employment and value added for the five related manufacturing sectors are provided in Figures 53 to 57. The Census of Manufacturers and Employment Security (ES202) data indicate significant variability in the recent growth experiences of the related industries. The Cotton Gins (NAICS 115111), Home Furnishings Merchant Wholesales (NAICS 42322), and Women's, Children's, and Infants' Clothing and Accessories Merchant Wholesales (NAICS 42433) industries experienced employment and earnings growth in South Carolina since 1990. The 2005 employment and earnings in Synthetic Dye and Pigment Manufacturing (NAICS 32513) and Motor Vehicle Seating and Interior Trim Manufacturing (NAICS 336360) exceed the 1990 levels, but there was much variability in these two measures over the 1990 to 2005 period. The remaining related industries (NAICS 32522: Artificial Fibers and Filaments, NAICS 333292: Textile Machinery Manufacturing, NAICS 339113: Surgical Appliances and supplies, NAICS 42431: Piece Goods,

Notions, and Other Dry Goods Merchant Wholesalers, and NAICS 42432: Men's and Boys' Clothing wholesales) reported 1990 to 2005 declines in employment and earnings ranging from 40 to 80 percent. On a positive note, however, employment and earnings losses in Surgical Appliances and Supplies (NAICS 339113) occurred from 1990 to 1997, and since 1997 employment and earnings in the industry have increased by approximately 50 percent. This recent growth in the state's Surgical Appliances and Supplies industry mirrors the national trend of expanding employment and value added since 1997 (Figure 51).