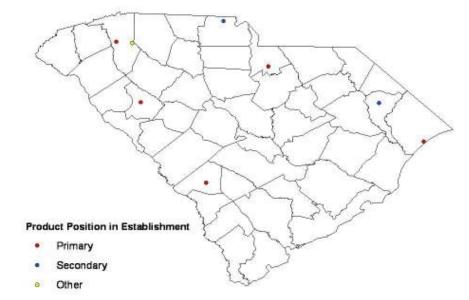

Geographic Proximity. The spatial clustering of establishments in similar and related industries provides advantages to the establishments in terms of sharing a pool of skilled labor, networking to exchange information on markets and technologies, reducing input costs through the attraction of input and service providers, and better targeting of local government programs to assist the industry. Figures 60 to 62 present the locations of establishments for the principal textiles and apparel industries (NAICS 313, 314, 315) and Figures 63 to 72 present the location for establishments for each of the 10 five- and six- digit NAICS industries for which the state exhibited a comparative advantage in terms of LQ and relative employment growth rates. Information on establishment location was provided by the 2007 Harris InfoSource Data Base (longitude and latitude were provided for each establishment in the Harris data base).

The remaining nine industries tend to geographically cluster around one or more of the states principal population centers (Greenville, Columbia, and Charleston). The Broadwoven Fabric Mills (Figure 63), Home Furnishing Merchant Wholesaler (Figure 71), and Surgical Appliances and Supplies Industries (Figure 70) have significant industry clustering in all three metro regions and surrounding counties. Nonwoven Fabric Mills (Figure 64); Synthetic Dye and Pigment Manufacturers (Figure 68); and Women's, Children's, and Infants' Clothing Merchant Wholesaler (Figure 72) are concentrated in the Upstate counties with a smaller, emerging cluster in the coastal counties. Finally, Fabric Coating Mills (Figure 66), Knit Fabric Mills (Figure 65) and Automotive Textile Manufacturers (Figure 69) are located primarily in the Upstate counties, though a few establishments in Fabric Coating and Automotive Textile Manufacturing are located in the Midlands counties.