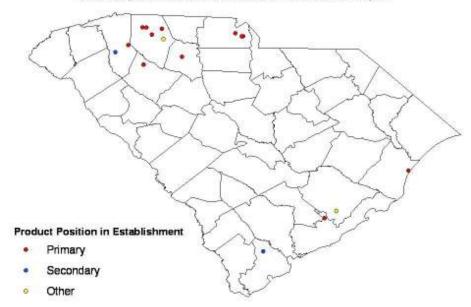

Geographic Proximity. The spatial clustering of establishments in similar and related industries provides advantages to the establishments in terms of sharing a pool of skilled labor, networking to exchange information on markets and technologies, reducing input costs through the attraction of input and service providers, and better targeting of local government programs to assist the industry. Figures 60 to 62 present the locations of establishments for the principal textiles and apparel industries (NAICS 313, 314, 315) and Figures 63 to 72 present the location for establishments for each of the 10 five- and six- digit NAICS industries for which the state exhibited a comparative advantage in terms of LQ and relative employment growth rates. Information on establishment location was provided by the 2007 Harris InfoSource Data Base (longitude and latitude were provided for each establishment in the Harris data base).

The remaining nine industries tend to geographically cluster around one or more of the states principal population centers (Greenville, Columbia, and Charleston). The Broadwoven Fabric Mills (Figure 63), Home Furnishing Merchant Wholesaler (Figure 71), and Surgical Appliances and Supplies Industries (Figure 70) have significant industry clustering in all three metro regions and surrounding counties. Nonwoven Fabric Mills (Figure 64); Synthetic Dye and Pigment Manufacturers (Figure 68); and Women's, Children's, and Infants' Clothing Merchant Wholesaler (Figure 72) are concentrated in the Upstate counties with a smaller, emerging cluster in the coastal counties. Finally, Fabric Coating Mills (Figure 66), Knit Fabric Mills (Figure 65) and Automotive Textile Manufacturers (Figure 69) are located primarily in the Upstate counties, though a few establishments in Fabric Coating and Automotive Textile Manufacturing are located in the Midlands counties.