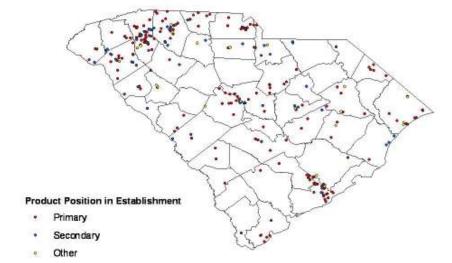

Figure 60. Location of South Carolina Textile Mills (NAICS 313)

Other

Figure 61. Location of South Carolina Textile Product Mills (NAICS 314)

Figure 62. Location of South Carolina Apparel Manufacturing Establishments (NAICS 315)

Source: Selectory Business Database 2007. Harris Infosource, Dunn and Bradstreet. Accessed May 2007

Figure 63. Location of South Carolina Broadwoven Fabric Mills (NAICS 313210)

Figure 64. Location of South Carolina Nonwoven Fabric Mills (NAICS 313230)