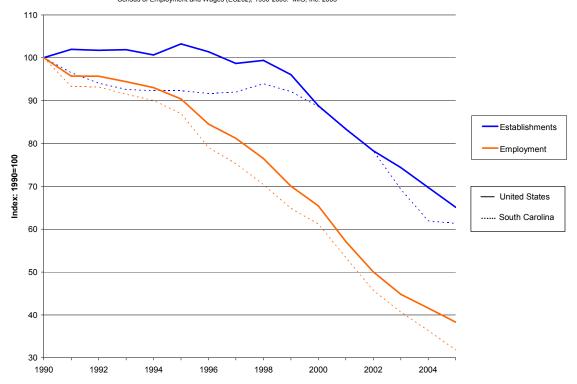

South Carolina Industry Trends. Measures of industry activity for South Carolina are provided in Table 2. Comparisons of state and national trends in establishments, employment, and earnings (relative to their respective 1990 values) are presented in Figures 1 and 2. The findings show marked similarities between U.S. and South Carolina trends in the three measures. First, for both the United States and South Carolina, the declines in employment and earnings were relatively mild (5-10%) from 1990 to 1995, and then much more severe after 1995. Second, the decline in establishments for SC and the US was not large until after 1998. The above trends indicate the typical pattern of laying-off workers prior to closing plants as an industry restructures.

The SC and US trends in employment, earnings, and value added did differ in intensity during the recent period of industry retrenchment. South Carolina experienced more rapid decline than the nation in all three measures of industry activity (employment, earnings, and value added) in all three industry sectors (textile mills (NAICS 313), textile mill products (NAICS 314), and apparel manufacturing (NAICS 315)). For example, from 1990 to 2005, industry employment in South Carolina declined by 68.2% while U.S. employment in textiles and apparel manufacturing fell by 61.7%. In addition, growth in real earnings per worker for the aggregate industry (NAICS 313, 314, and 315) was slower in SC (23.6%) than in the US

<sup>&</sup>lt;sup>b</sup>1997 Economic Census: Geographic Area Series. U.S. Census Bureau. Available online at: http://www.census.gov/epcd/www/econ97.html#1997 (accessed June 2007)

Figure 1. Establishment & Employment Trends in U.S. and SC Textile and Apparel Industries 1990-2005

Source: Statistics for Industry Groups and Industries (2000-2005). Annual Survey of Manufactures (ASM). U.S. Census Bureau. Census of Employment and Wages (ES202), 1990-2005. MIG, Inc. 2005

Figure 2. Earnings Trends in U.S. and SC Textile and Apparel Industries 1990-2005