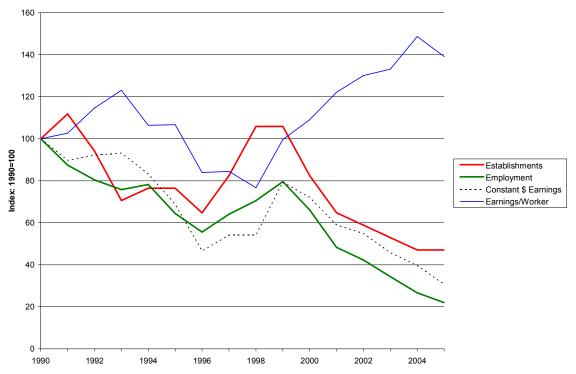

State trends in employment, earnings, and number of establishments from 1990 to 2005 for industry subsectors in Textile Mills (NAICS 313) are presented in Figures 7 to 13, and national trends for the seven subsectors are presented in Figures 14-20. Each graph provides an index of the specific year's value relative to the base year (1990) value. Thus, for example, a 2005 employment index value of 45 for NAICS 31311 (Fiber, Yarn, and Thread Mills) indicates that the 2005 employment in the industry was 45% of the 1990 employment. Similarly, an index value of 110 for earnings per worker for NAICS 31311 indicates that the 2005 earnings was 10% greater than the 1990 base value. The use of an index permits the reader to readily compare trends among the diverse measures of industry activity. Finally, national trends for the five-digit NAICS industries are provided for the period 1997 to 2005 instead of the 1990 - 2005 period used for state data. The 1997 - 2005 period was selected for national data so that we could report changes in industry value added, and value added data at the five-digit NAICS level are available only in the U.S. Census of Manufacturers. Comparisons with national industry trends permit assessments of both absolute and relative growth for South Carolina's textile and apparel industries.

State-level trends in employment and earnings for the seven five-digit NAICS sectors in Apparel Manufacturing (NAICS 315) are provided in Figures 29 to 35, and national trends in employment and value added trends are presented in Figures 36 to 42. The Apparel Manufacturing sector, among the three Textile and Apparel Manufacturing sectors (313, 314, and 315) was the most negatively affected by changes in technologies, global competition, and industrial restructuring. All seven five-digit industries in NAICS 315 exhibited significant declines in employment, earnings, and value added from 1990 to 2005. In South Carolina, employment losses for the period generally exceeded 80%. For the nation, declines in value

Figure 41. National Trends 1997-2005: NAICS 31529 Other Cut and Sew Apparel Mfg.

Figure 42. National Trends 1997-2005: NAICS 31599 Apparel Accessories and Other Apparel Mfg.

added from 1997 to 2005 ranged from approximately 35% (31511: Hosiery and Sock Mills) to 75% (31519: Other Apparel Knitting Mills).