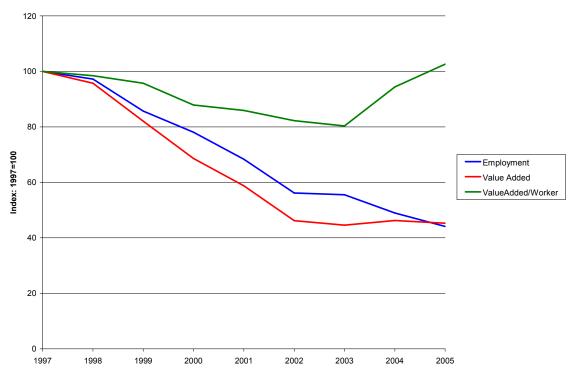

Figure 25. National Trends 1997-2005: NAICS 31411 Carpet and Rug Mills

Figure 26. National Trends 1997-2005: NAICS 31412 Curtain and Linen Mills

Figure 27. National Trends 1997-2005: NAICS 31491 Textile Bag and Canvas Mills

Figure 28. National Trends 1997-2005 NAICS 31499 All Other Textile Product Mills

Source: Statistics for Industry Groups and Industries (2000-2005). Annual Survey of Manufactures (ASM). U.S. Census Bureau. Index 1997=100 Employment Value Added ValueAdded/Worker 