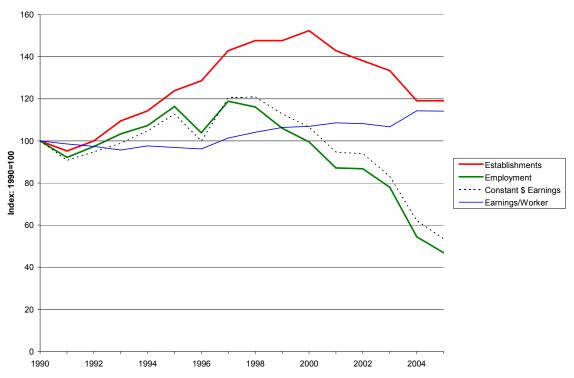

State trends in employment, earnings, and number of establishments from 1990 to 2005 for industry subsectors in Textile Mills (NAICS 313) are presented in Figures 7 to 13, and national trends for the seven subsectors are presented in Figures 14-20. Each graph provides an index of the specific year's value relative to the base year (1990) value. Thus, for example, a 2005 employment index value of 45 for NAICS 31311 (Fiber, Yarn, and Thread Mills) indicates that the 2005 employment in the industry was 45% of the 1990 employment. Similarly, an index value of 110 for earnings per worker for NAICS 31311 indicates that the 2005 earnings was 10% greater than the 1990 base value. The use of an index permits the reader to readily compare trends among the diverse measures of industry activity. Finally, national trends for the five-digit NAICS industries are provided for the period 1997 to 2005 instead of the 1990 - 2005 period used for state data. The 1997 - 2005 period was selected for national data so that we could report changes in industry value added, and value added data at the five-digit NAICS level are available only in the U.S. Census of Manufacturers. Comparisons with national industry trends permit assessments of both absolute and relative growth for South Carolina's textile and apparel industries.

Five of the state's seven sectors in the Textile Mill industry (NAICS 313) follow the industry-wide trends of significantly declining employment and earnings for the post 1990 period. Nonwoven Fabric Mills (NAICS 31323) and Fabric Coating Mills (NAICS 31332), however, have been relatively prosperous in the state. Earnings, employment, and establishment numbers exhibited a positive trend for the Nonwoven Fabric Mills industry in South Carolina. At the national level, value added in Nonwoven Fabrics increased by more than 50% since 1997 (Figure 17), providing further evidence of an expanding industry. Fabric Coating Mills (NAICS 31332) in South Carolina reported increasing establishment numbers and relatively stable real