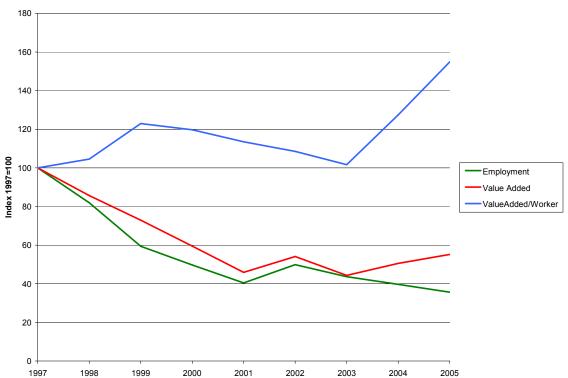

Figure 19. National Trends 1997-2005: NAICS 31331 Textile and Fabric Finishing Mills

Figure 20. National Trends 1997-2005: NAICS 31332 Fabric Coating Mills

earnings and employment for the last 10 years. At the national level, however, employment and value added in Fabric Coating Mills declined by approximately 20% since 1997 (Figure 20). Thus, the state's Fabric Coating Mills industry has remained relatively stable in the face of a national industry decline.