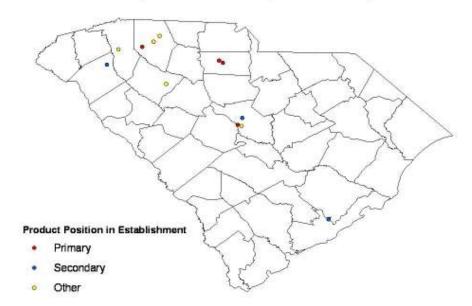

Geographic Proximity. The spatial clustering of establishments in similar and related industries provides advantages to the establishments in terms of sharing a pool of skilled labor, networking to exchange information on markets and technologies, reducing input costs through the attraction of input and service providers, and better targeting of local government programs to assist the industry. Figures 60 to 62 present the locations of establishments for the principal textiles and apparel industries (NAICS 313, 314, 315) and Figures 63 to 72 present the location for establishments for each of the 10 five- and six- digit NAICS industries for which the state exhibited a comparative advantage in terms of LQ and relative employment growth rates. Information on establishment location was provided by the 2007 Harris InfoSource Data Base (longitude and latitude were provided for each establishment in the Harris data base).

The remaining nine industries tend to geographically cluster around one or more of the states principal population centers (Greenville, Columbia, and Charleston). The Broadwoven Fabric Mills (Figure 63), Home Furnishing Merchant Wholesaler (Figure 71), and Surgical Appliances and Supplies Industries (Figure 70) have significant industry clustering in all three metro regions and surrounding counties. Nonwoven Fabric Mills (Figure 64); Synthetic Dye and Pigment Manufacturers (Figure 68); and Women's, Children's, and Infants' Clothing Merchant Wholesaler (Figure 72) are concentrated in the Upstate counties with a smaller, emerging cluster in the coastal counties. Finally, Fabric Coating Mills (Figure 66), Knit Fabric Mills (Figure 65) and Automotive Textile Manufacturers (Figure 69) are located primarily in the Upstate counties, though a few establishments in Fabric Coating and Automotive Textile Manufacturing are located in the Midlands counties.