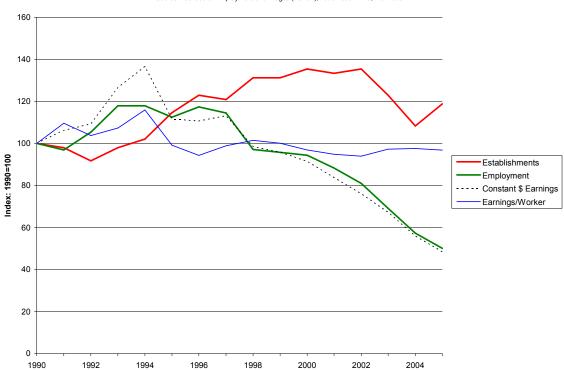

State trends in employment, earnings, and number of establishments from 1990 to 2005 for industry subsectors in Textile Mills (NAICS 313) are presented in Figures 7 to 13, and national trends for the seven subsectors are presented in Figures 14-20. Each graph provides an index of the specific year's value relative to the base year (1990) value. Thus, for example, a 2005 employment index value of 45 for NAICS 31311 (Fiber, Yarn, and Thread Mills) indicates that the 2005 employment in the industry was 45% of the 1990 employment. Similarly, an index value of 110 for earnings per worker for NAICS 31311 indicates that the 2005 earnings was 10% greater than the 1990 base value. The use of an index permits the reader to readily compare trends among the diverse measures of industry activity. Finally, national trends for the five-digit NAICS industries are provided for the period 1997 to 2005 instead of the 1990 - 2005 period used for state data. The 1997 - 2005 period was selected for national data so that we could report changes in industry value added, and value added data at the five-digit NAICS level are available only in the U.S. Census of Manufacturers. Comparisons with national industry trends permit assessments of both absolute and relative growth for South Carolina's textile and apparel industries.

Figure 9. SC Establishment, Employment, and Earnings Trends 1990-2005: NAICS 31322 Narrow Fabric Mills and Schiffli Embroidery

Figure 10. SC Establishment, Employment, and Earnings Trends 1990-2005: NAICS 31323 Nonwoven Fabric Mills