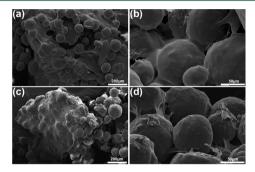

## Correction to "Multilayered Hierarchical Capsules Providing Cell Adhesion Sites"

Clara R. Correia, Rui L. Reis, and João F. Mano\* **2013**, *14* (3), 743–751. DOI: 10.1021/bm301833z

Figure 1 is erroneously repeated in Figure 4. The correct Figure 4 is given below. Although the caption of Figure 4 is correct, it is repeated in this erratum for a better interpretation. The remainder of the paper is not altered by this correction.

**Figure 4.** Scanning electron microscopy of encapsulated PLLA microparticles and cells at (a) day 1 and (c) day 7 of culture. Scale bar represents 200  $\mu$ m with 200× of magnification. (b) and (d) represent higher magnification images of days 1 and 7, respectively. Scale bar is 50  $\mu$ m with 500× of magnification.