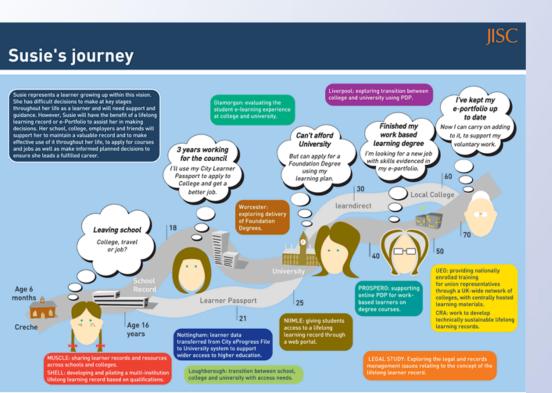

## Lifelong learning focus

- Supporting individuals (and organisations) in development of their competences during their whole life:
  - I want to (further) develop a specific competence
  - I want a better job position
  - I want a new or different job
  - I want to keep my competences up-to-date
- Integration of learning, working, leisure

## Lifelong learning focus

- Focus on personal development planning, instead of focus on curricula
- Personal development plans based on goals
  - Career plans
  - Personal objectives
- Plan can contain a mixture of:
  - Formal degrees
  - Informal learning intentions
  - Non-formal workshops
- Is personal and based on assessment of current competences

# Organisational principles of lifelong learning

- Orientation
- Assessment
- Planning
- Learning activities
- Reflection

## Organisation of learning

- Orientation
  - come to know what is there to be learned
  - become aware of their own competences
  - become aware of their own learning needs
  - establish their own learning objectives
- Assessment
  - Self Assessment
    - Competence Assessment

#### Planning

 Learning resources and activities of interest will have to be put into a certain sequence. This sequence can be planned, or it can emerge during learning.

#### Learning activities

Competence

Building The European Network for Lifelong Competence Development

Learning through engagement with the selected learning activities should be integrated with learning that occurs elsewhere. Integration between learning in several places, such as in the learning environment, at home, at work, and learning at a distance. Integration of what was learned previously

#### Reflection

An important part of learning in lifelong competence development occurs through reflection on past learning experiences.
 Reflection is made possible by various means of recording the learning experiences, but most typically by collecting past learning experiences in a portfolio.