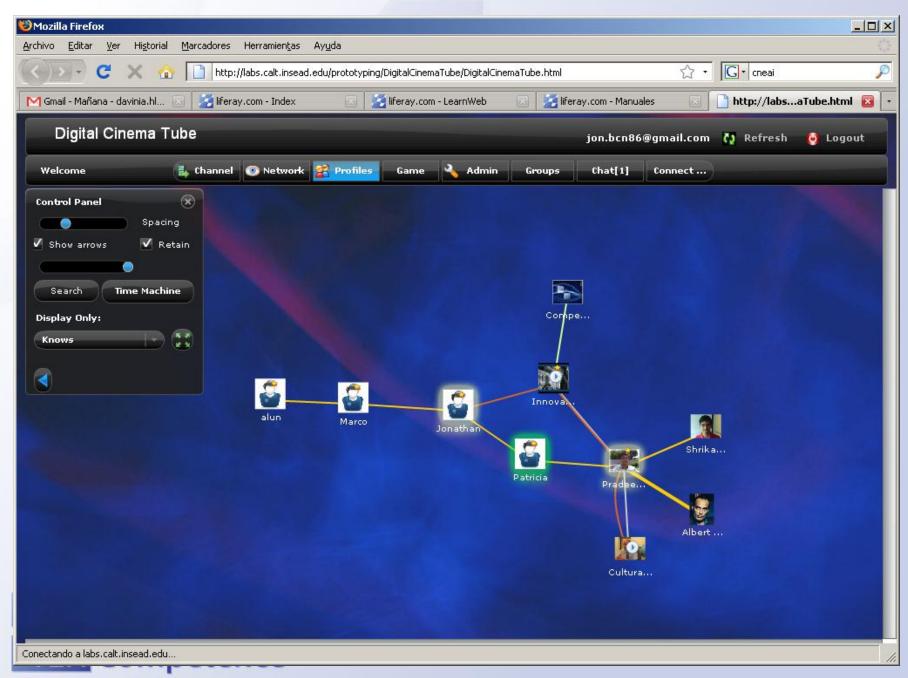

ies

Competence

Building The European Network for Lifelong Competence Development

Learning through engagement with the selected learning activities should be integrated with learning that occurs elsewhere. Integration between learning in several places, such as in the learning environment, at home, at work, and learning at a distance. Integration of what was learned previously

## Organisation of learning

#### Reflection

An important part of learning in lifelong competence development occurs through reflection on past learning experiences.
 Reflection is made possible by various means of recording the learning experiences, but most typically by collecting past learning experiences in a portfolio.



#### **Tools overview**





## PDP in Liferay environment



#### LearnWeb 2.0









## Learning path editor



## **QTI Test-editor**

|                                               | nnaire                        |                  |                                                                          |                                            |                          |                                    |                     |             |             |  |
|-----------------------------------------------|-------------------------------|------------------|--------------------------------------------------------------------------|--------------------------------------------|--------------------------|------------------------------------|---------------------|-------------|-------------|--|
| ittle                                         |