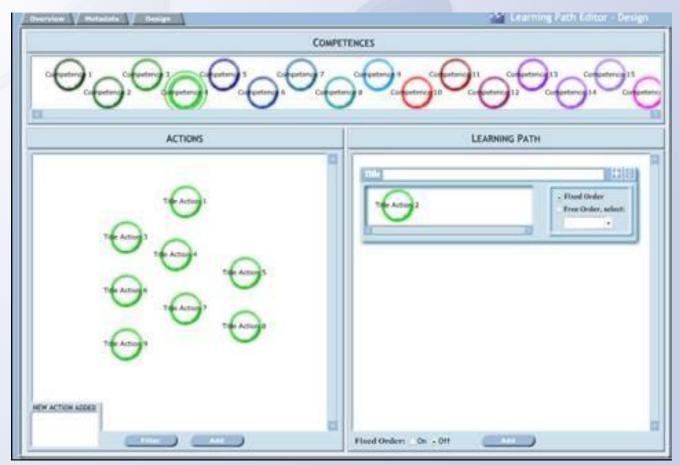

he European Network for Lifelong Competence Development

Learning through engagement with the selected learning activities should be integrated with learning that occurs elsewhere. Integration between learning in several places, such as in the learning environment, at home, at work, and learning at a distance. Integration of what was learned previously

## Organisation of learning

#### Reflection

An important part of learning in lifelong competence development occurs through reflection on past learning experiences.
 Reflection is made possible by various means of recording the learning experiences, but most typically by collecting past learning experiences in a portfolio.



#### **Tools overview**





## PDP in Liferay environment



#### LearnWeb 2.0









## Learning path editor



## **QTI Test-editor**

|                                               | nnaire                        |                  |                                                                          |                                            |                          |                                    |                     |             |             |  |
|-----------------------------------------------|-------------------------------|------------------|--------------------------------------------------------------------------|--------------------------------------------|--------------------------|------------------------------------|---------------------|-------------|-------------|--|
| ittle                                         |                               |