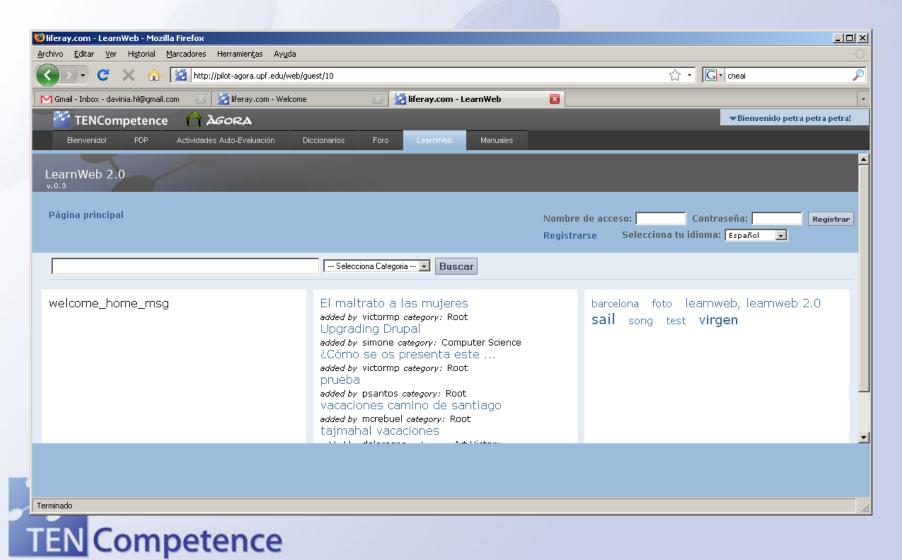

ctivities

Competence

Building The European Network for Lifelong Competence Development

Learning through engagement with the selected learning activities should be integrated with learning that occurs elsewhere. Integration between learning in several places, such as in the learning environment, at home, at work, and learning at a distance. Integration of what was learned previously

## Organisation of learning

#### Reflection

An important part of learning in lifelong competence development occurs through reflection on past learning experiences.
 Reflection is made possible by various means of recording the learning experiences, but most typically by collecting past learning experiences in a portfolio.



#### **Tools overview**





## PDP in Liferay environment



#### LearnWeb 2.0









## Learning path editor



## **QTI Test-editor**

|                                               | nnaire                        |                  |                                                                          |                                            |                          |                                    |                     |             |             |  |
|-----------------------------------------------|-------------------------------|------------------|--------------------------------------------------------------------------|--------------------------------------------|--------------------------|------------------------------------|---------------------|-------------|-------------|--|
| ittle                                         |