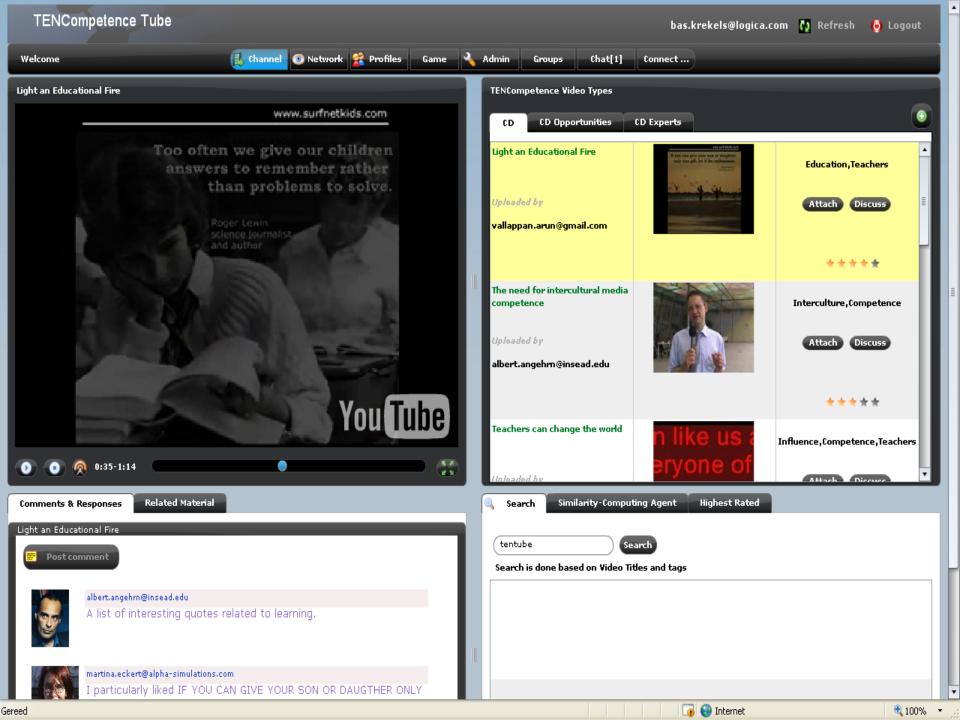

ities

Competence

Building The European Network for Lifelong Competence Development

Learning through engagement with the selected learning activities should be integrated with learning that occurs elsewhere. Integration between learning in several places, such as in the learning environment, at home, at work, and learning at a distance. Integration of what was learned previously

## Organisation of learning

#### Reflection

An important part of learning in lifelong competence development occurs through reflection on past learning experiences.
 Reflection is made possible by various means of recording the learning experiences, but most typically by collecting past learning experiences in a portfolio.



#### **Tools overview**





## PDP in Liferay environment



#### LearnWeb 2.0









## Learning path editor



## **QTI Test-editor**

|                                               | nnaire                        |                  |                                                                          |                                            |                          |                                    |                     |             |             |  |
|-----------------------------------------------|-------------------------------|------------------|--------------------------------------------------------------------------|--------------------------------------------|--------------------------|------------------------------------|---------------------|-------------|-------------|--|
| ittle                                         |