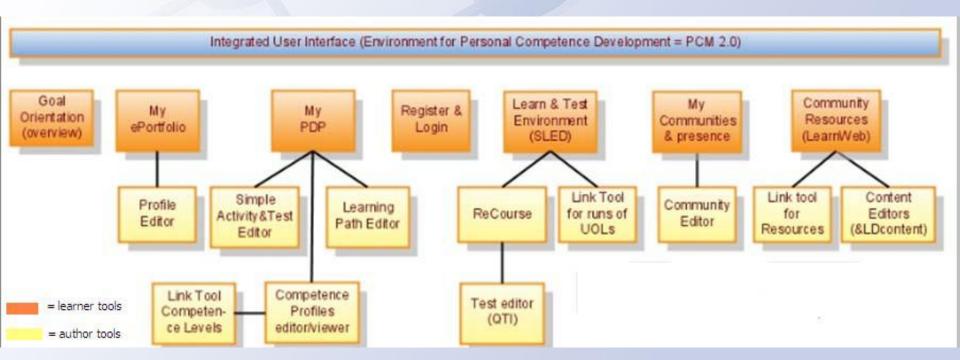

nned, or it can emerge during learning.

#### Learning activities

Competence

Building The European Network for Lifelong Competence Development

Learning through engagement with the selected learning activities should be integrated with learning that occurs elsewhere. Integration between learning in several places, such as in the learning environment, at home, at work, and learning at a distance. Integration of what was learned previously

## Organisation of learning

#### Reflection

An important part of learning in lifelong competence development occurs through reflection on past learning experiences.
 Reflection is made possible by various means of recording the learning experiences, but most typically by collecting past learning experiences in a portfolio.



#### **Tools overview**





## PDP in Liferay environment



#### LearnWeb 2.0









## Learning path editor



## **QTI Test-editor**

|                                               | nnaire                        |                  |                                                                          |                                            |                          |                                    |                     |             |             |  |
|-----------------------------------------------|-------------------------------|------------------|--------------------------------------------------------------------------|--------------------------------------------|--------------------------|------------------------------------|---------------------|-------------|-------------|--|
| ittle