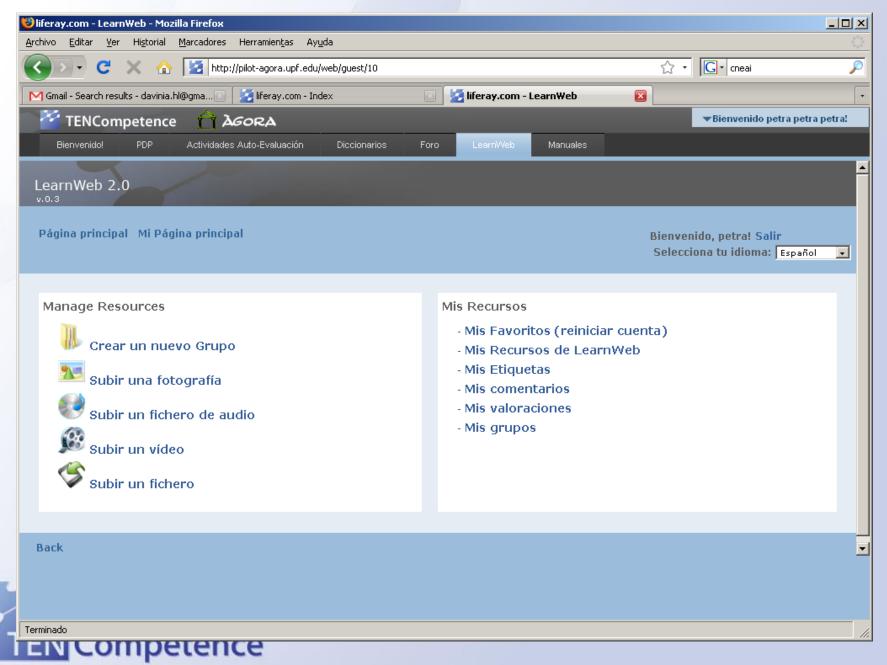

ivities

Competence

Building The European Network for Lifelong Competence Development

Learning through engagement with the selected learning activities should be integrated with learning that occurs elsewhere. Integration between learning in several places, such as in the learning environment, at home, at work, and learning at a distance. Integration of what was learned previously

## Organisation of learning

#### Reflection

An important part of learning in lifelong competence development occurs through reflection on past learning experiences.
 Reflection is made possible by various means of recording the learning experiences, but most typically by collecting past learning experiences in a portfolio.



#### **Tools overview**





## PDP in Liferay environment



#### LearnWeb 2.0









## Learning path editor



## **QTI Test-editor**

|                                               | nnaire                        |                  |                                                                          |                                            |                          |                                    |                     |             |             |  |
|-----------------------------------------------|-------------------------------|------------------|--------------------------------------------------------------------------|--------------------------------------------|--------------------------|------------------------------------|---------------------|-------------|-------------|--|
| ittle                                         |