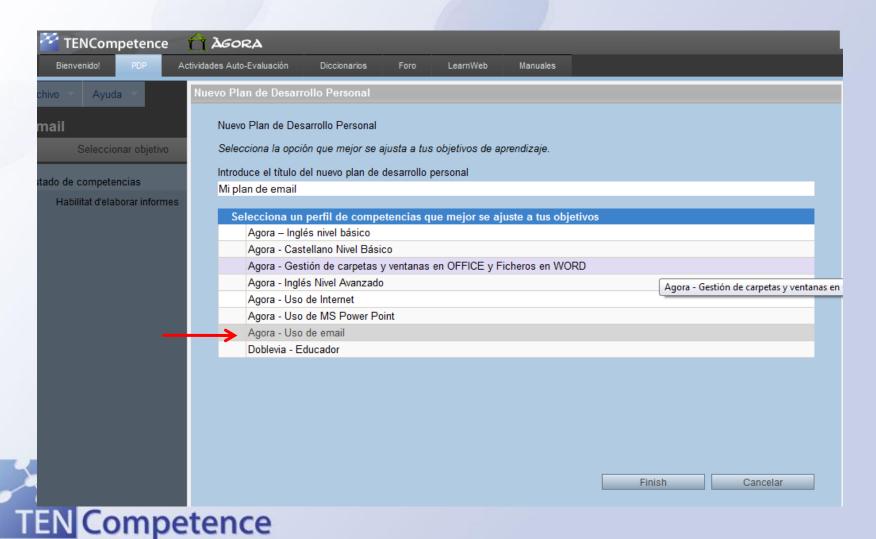

ing.

#### Learning activities

Competence

Building The European Network for Lifelong Competence Development

Learning through engagement with the selected learning activities should be integrated with learning that occurs elsewhere. Integration between learning in several places, such as in the learning environment, at home, at work, and learning at a distance. Integration of what was learned previously

## Organisation of learning

#### Reflection

An important part of learning in lifelong competence development occurs through reflection on past learning experiences.
 Reflection is made possible by various means of recording the learning experiences, but most typically by collecting past learning experiences in a portfolio.



#### **Tools overview**





## PDP in Liferay environment



#### LearnWeb 2.0









## Learning path editor



## **QTI Test-editor**

|                                               | nnaire                        |                  |                                                                          |                                            |                          |                                    |                     |             |             |  |
|-----------------------------------------------|-------------------------------|------------------|--------------------------------------------------------------------------|--------------------------------------------|--------------------------|------------------------------------|---------------------|-------------|-------------|--|
| ittle