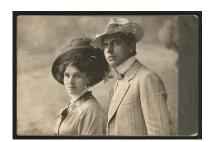

# Studio portrait of the married couple Elena Snezhina and Atanas Kirchev

Studio portrait of the married couple Elena Snezhina and Atanas Kirchev <sup>©</sup> St. Cyril and St. Methodius National Library

Studio portrait of the married couple Elena Snezhina and Atanas Kirchev <sup>©</sup> St. Cyril and St. Methodius National Library

Object: Studio portrait of the married couple

Elena Snezhina and Atanas Kirchev

Description: Head and shoulder shot of a woman and a

man in light urban clothes with hats.

Comment: Elena Snezhina-Kircheva (1881 - 1944)

was a Bulgarian actress at the "Svoboden teatar" (1905 - 1906) and at the National Theater in Sofia (1906 - 1944), with her husband Atanas Kirchev (1879 - 1912). Their daughter - Olga Kircheva (1903 - 1978) also became an eminent Bulgarian

actress and script-writer.

Date: Not after 1909

Location: Sofia Country: Bulgaria

Type: Photograph

Creator: Karastoyanov, Ivan Anastasov, (Court

photographer)

Dimensions: Artefact: 114mm x 168mm

Image: 109mm x 149mm