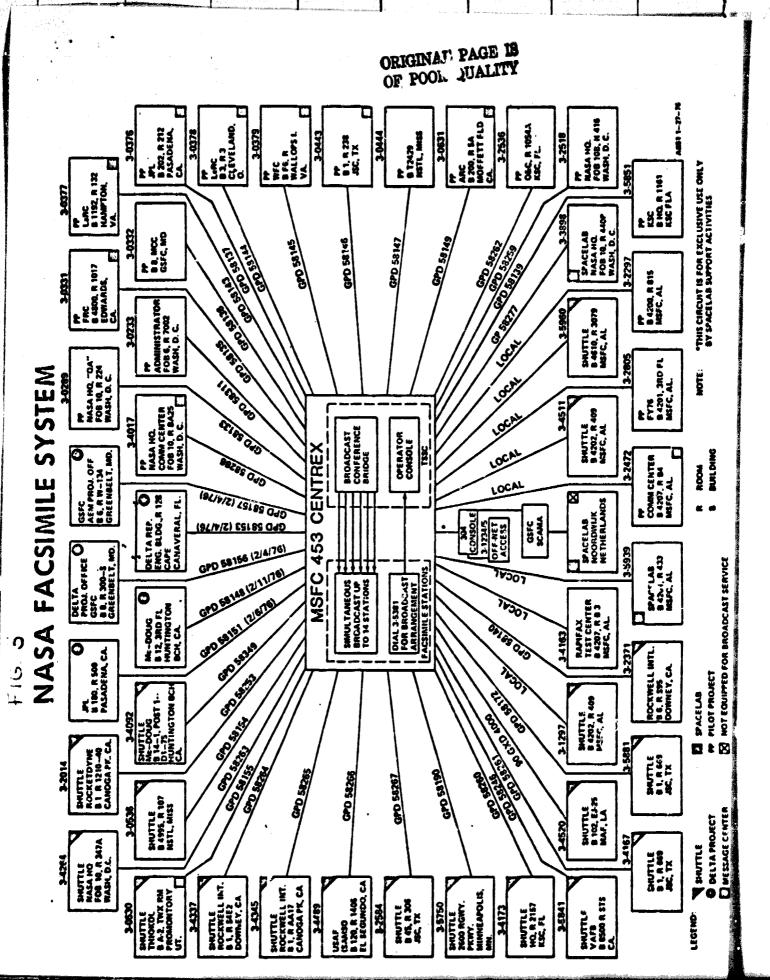

The current facsimile network with 47 terminals is shown in Figure 3. The use of these terminals varies with the location. In some cases they are quite busy, and in others they are under-utilized. The poor usage cases usually result because of poor location, restricted access, or lack of "marketing" efforts at the center.

Following an evaluation of competitive machines, Rapifax was selected for the teleconferencing pilot project. The number of these machines grew from 35 to 47 terminals, all interconnected on dedicated lines through a 453 Centrex switch at MSFC. These machines can operate unattended, and transmit at a rate of approximately 1 min/page. This net was installed to enhance the voice teleconference network and permit the exchange of documents before or during teleconferences. In addition to this use, it has been used to transfer administrative correspondence. Such use is encouraged as long as the teleconference fax traffic is not impaired.