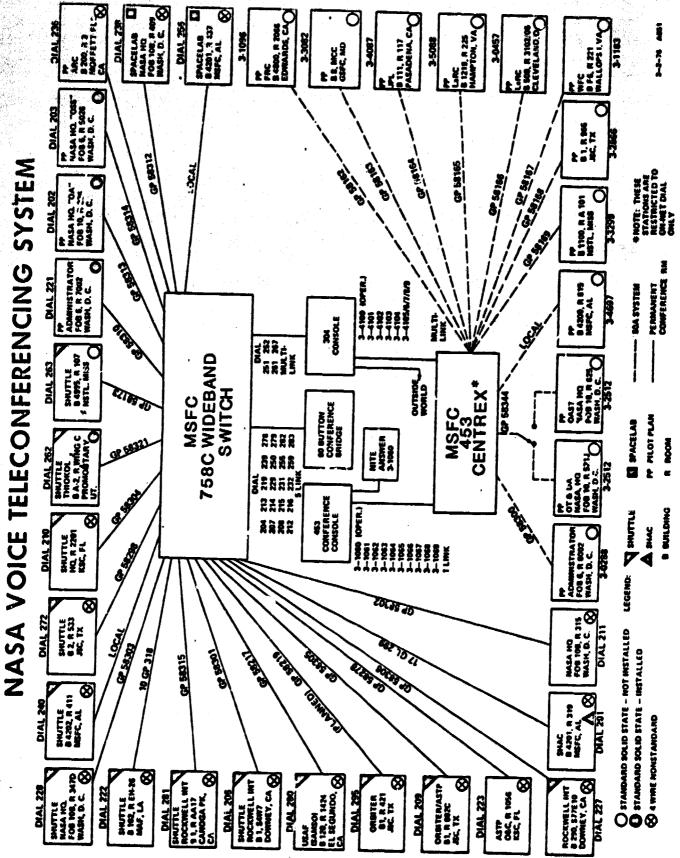

Spurred by the increased costs of energy and transportation, the Teleconferencing Pilot Project attempted to expand the Apollo network to encompass all major NASA installations.

The current voice teleconference network shown in Figure 1 connects 34 teleconference rooms interconnected through the MSFC switchboard at Huntsville, Alabama. The teleconference rooms on the 4-wire switch use voice-actuated "live" microphones. Some of these teleconference rooms use Bell-50A portable conference telephones on 2-wire dedicated circuits switched through the MSFC Centrex. All centers were provided with several of these portable conference telephone, which can use the FTS or DDD circuits as well as the dedicated circuits, provided a special jack has been installed.

TABLE 4

ORIGINAL PAGE IS OF POOR QUALITY

FIG. 1