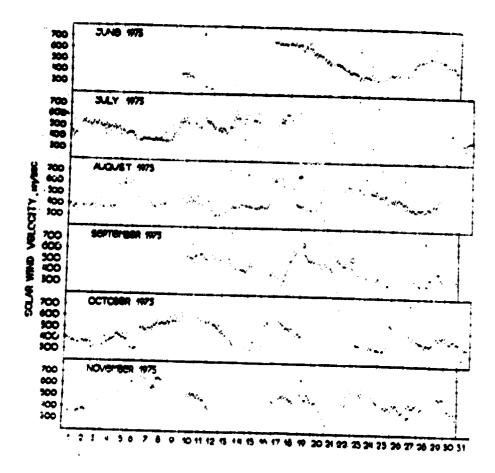

On the flight trajectory towards Venus, the instrument usually operated in a mode for obtaining the energetic and angular distribution of theions within 1 minute, with an interval between the measurement frames of 10 minutes, <u>i.e.</u>, 6 spectra were recorded in 1 hour. The information was recorded on an on-board recorder. The measurements were carried out in lengthy recording sequences, but the measurements were not continuous. The obtained spectral distributions were processed, in order to obtain the velocity and temperature of the protons. Since the

<sup>\*</sup>Numbers in the margin indicate pagination in the foreign text.

17

spectral distributions were recorded in one plane, the concentration of the solar wind was not determined. The obtained parameters were averaged for an interval of 1 hour. The greater portion of the measurements was obtained on the "Venera-10" automatic interplanetary station. The measurements on the "Venera-9" were also utilized during the preparation of the tables and graphs, in order to fill the gaps in the information obtained from the "Venera-10" station. The given data are a result of the first stage of processing, and subsequent processing may introduce slight corrections into them.

The processing data are presented in the figures, as well as in tabular form. Indicated in the table for each date, in the course of which observations were carried out, are: the hour interval (universal time), and the hourly average solar wind velocity in kilometers per second. The asterisk marks the magnitudes obtained from measurements on "Venera-9", and the remaining data are from "Venera-10".