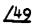

On the flight trajectory towards Venus, the instrument usually operated in a mode for obtaining the energetic and angular distribution of theions within 1 minute, with an interval between the measurement frames of 10 minutes, <u>i.e.</u>, 6 spectra were recorded in 1 hour. The information was recorded on an on-board recorder. The measurements were carried out in lengthy recording sequences, but the measurements were not continuous. The obtained spectral distributions were processed, in order to obtain the velocity and temperature of the protons. Since the

<sup>\*</sup>Numbers in the margin indicate pagination in the foreign text.

17

spectral distributions were recorded in one plane, the concentration of the solar wind was not determined. The obtained parameters were averaged for an interval of 1 hour. The greater portion of the measurements was obtained on the "Venera-10" automatic interplanetary station. The measurements on the "Venera-9" were also utilized during the preparation of the tables and graphs, in order to fill the gaps in the information obtained from the "Venera-10" station. The given data are a result of the first stage of processing, and subsequent processing may introduce slight corrections into them.

The processing data are presented in the figures, as well as in tabular form. Indicated in the table for each date, in the course of which observations were carried out, are: the hour interval (universal time), and the hourly average solar wind velocity in kilometers per second. The asterisk marks the magnitudes obtained from measurements on "Venera-9", and the remaining data are from "Venera-10".