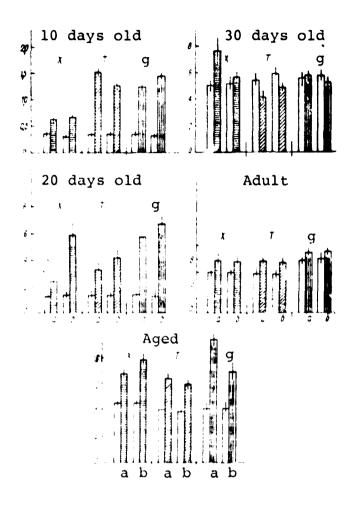

ally grows slowly, reaching a maximum during adulthood and gradually decreasing by old-age [4]. We believe that there is a reverse dependency between basal concentrations of corticoids in the blood and the sensitivity of epitheliocyte enzyme synthesizing systems to hormones. This agrees with the data of our previous work [5] which showed that hydrocortisone injection induces small intestine mucous membrane invertase activity in adrenalectomized adult rats where this effect was not present in rats which had been subjected to a pseudooperation. Consequently, the effects of age-related peculiarities of enzyme synthesizing system regulation on alterations in hormonal condition should be taken into consideration when applying hormone therapy using various kinds of corticoids.

<u>/42</u>

/43



Small intestine mucous membrane homogenate activity in rats of various ages under normal (white columns) and following 24 (a) and 48 (b) hours after exposure to cold (x) and heat (t), as well as after injection of hydrocortisone (g). Along the vertical is enzyme activity in micromoles of formed reducers per 1 g dry tissue weight.

## REFERENCES

- 1. Rakhimov, K. R., <u>Kishechnoye pishchevareniye v usloviyakh</u>
  <u>vysokoy temperatury</u> [Intestinal Digestion Under Hightemperature Conditions], Tashkent, 1976.
- 2. Ugolev, A. M., Membrannoye pishchevareniye. Polisubstratnyye protsessy, organizatsiya i regulyatsiya [Membranous Digestion. Polysubstrate Processes, Organization, and Regulation], Leningrad, 1972.
- 3. Ugolev, A. M. et al., <u>Issledovaniye pishchevaritel'nogo</u> apparata