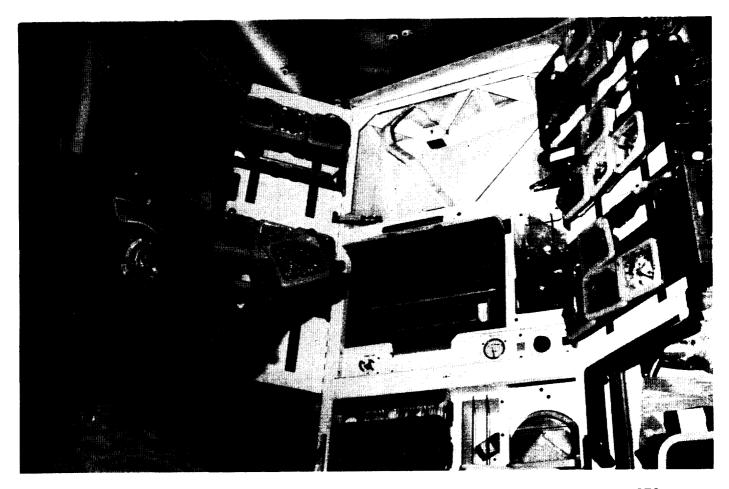

#### Space Shuttle Galley

An electric galley connected to the Orbiter ambient and chilled water system was developed for use on Space Shuttle missions to facilitate meal preparation by providing a centralized location for one individual to handle all food preparation activities for a given meal (fig. 15) (refs. 4, 6, and 7). The galley weighed 164 lbs and was mounted to the middeck floor and wall at the portside of the vehicle forward of the side hatch. It was a modular unit that could be removed for special missions that were weight-critical or that required extra middeck space (fig. 16).

The galley contained a personal hygiene station, a water dispenser, an oven, condiments, wet wipe and meal tray stowage space, and a food preparation area. The personal hygiene station was designed to provide an area for