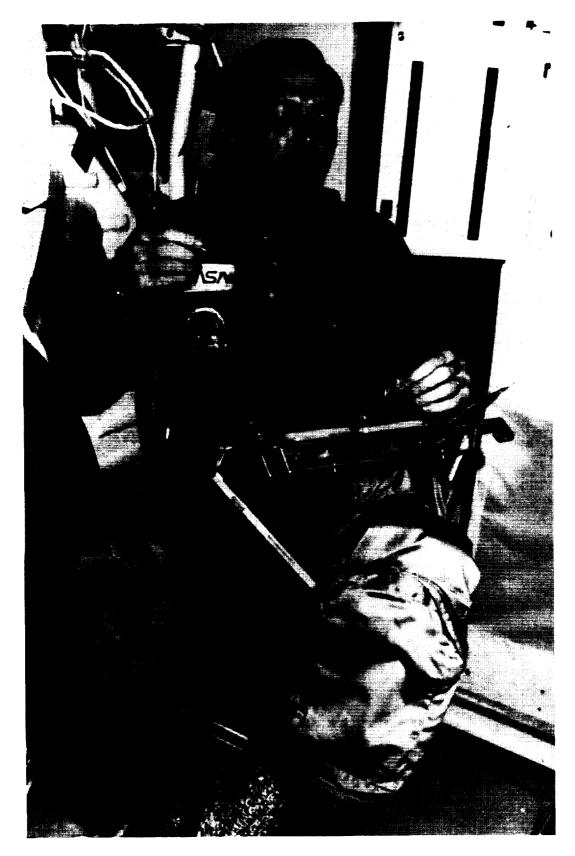

#### Contingency Water Dispenser

The contingency water dispenser (fig. 21) was a simple, manually-actuated toggle valve with a rehydration needle attached. It was designed to supply water in the event of either a galley or an OWDA failure. It could be attached to a contingency water hose which supplied water to the Orbiter. The dispenser consisted of a toggle valve, male coupling, and needle assembly. Water was delivered by activating the toggle valve lever which permitted water to flow through the replaceable needle (ref. 21).