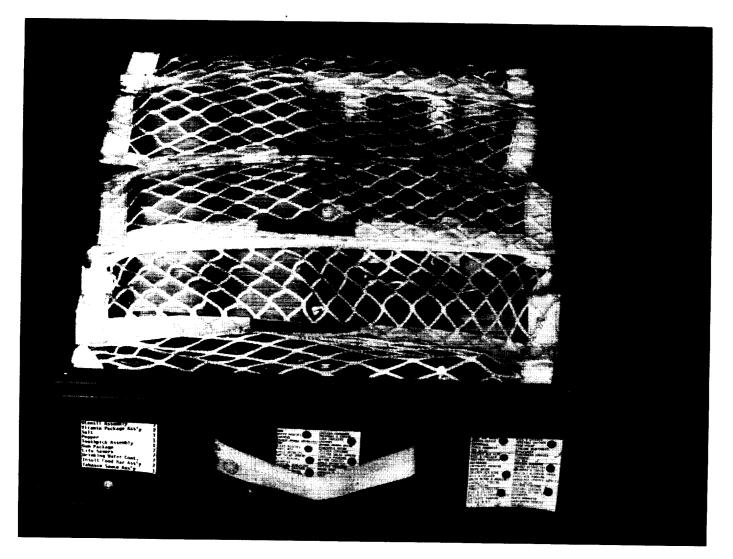

#### Food Lockers

Food was stowed onboard the Orbiter in locker trays with individual meal components packaged in single-meal overwraps and labeled according to day and meal for OFT (fig. 12). Similar items were overwrapped together in trays containing the pantry items. Overwrapping was later discontinued and food packages were simply arranged in the order in which they appeared in the menu for locker trays containing meals or were grouped with like items in trays containing the pantry. Overwrapped meals and pantry items were arranged in their respective locker trays in three rows. Initially, each row was restrained by an elastic strap extending across the locker tray (fig. 13), but, as the tray was emptied, food packages shifted and floated out of the tray between the straps in microgravity. Later, a net restraint which covered the top of the locker tray was used, but food packages floated out of the locker when the net was opened to remove the contents. Finally, a three-section net restraint was developed which kept food packages from floating out of the locker in microgravity while still allowing for highvisibility of individual food items (fig. 14). Sections of the net were secured to each other by Velcro<sup>®</sup> for ease of opening, making each food item readily accessible.