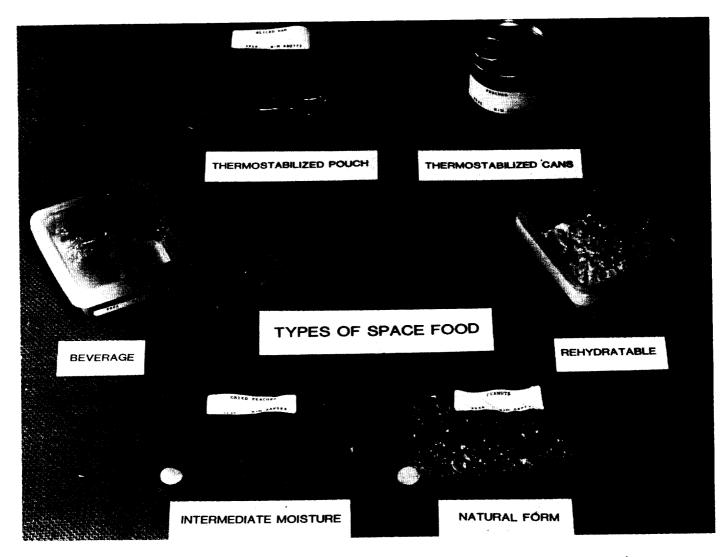

#### Package Types

Packages employed in the Space Shuttle OFT food system included the Apollo Spoonbowl for rehydratable foods and the Skylab beverage container for rehydratable beverages. Beginning with STS-5, a square package was used for both rehydratable food and beverages. Transparent plastic pouches, flexible foil-retort pouches, and aluminum and bimetallic cans were used throughout the first 25 Space Shuttle program missions (ref. 4). The types of space food in their flight packages are illustrated in figure 3.

#### <u>Condiments</u>

Commercial, individual portion packets of catsup, mustard, mayonnaise, taco sauce, and hot pepper sauce were supplied on all Space Shuttle flights (fig. 3) (app. 16). Polyethylene dropper bottles contained bulk supplies of liquid pepper, liquid salt, and toothpicks for flight use (fig. 11). Since granular salt and pepper could not be dispensed in microgravity, salt was dissolved in water and pepper extract was suspended in vegetable oil. The toothpick container had an enlarged opening so individual toothpicks could be dispensed with a gentle, shaking motion.