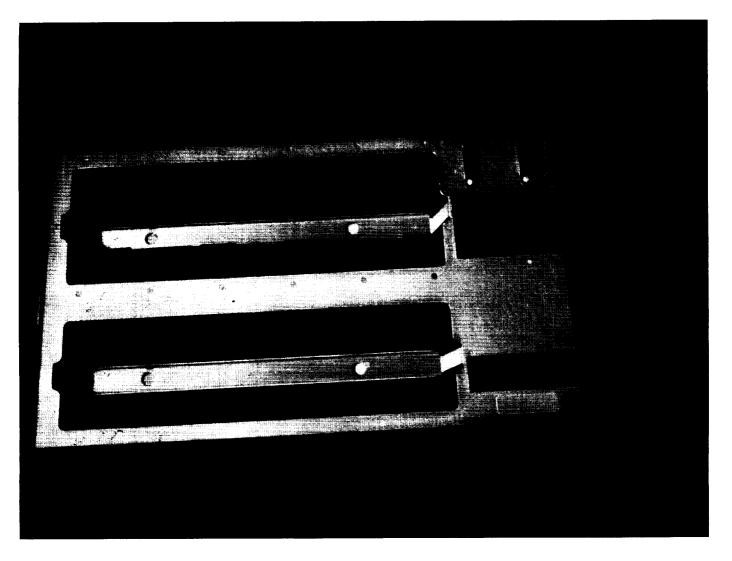

#### Galley Oven

A forced-air convection oven for warming foods in the square, rehydratablefood packages and in flexible, laminated-foil pouches was contained within the upper midsection of the galley. The oven was divided into two principal compartments: a lower compartment designed for use with the square, rehydratable-food package and an upper compartment for the thermostabilized flex pouches (fig. 22). In the lower compartment, square containers were retained by seven pairs of tracks. Two containers fit in each pair of tracks so the maximum capacity of the oven was 14 square packages. In the upper compartment, flex pouches were retained against the lower surface of the heat sink by four spring-loaded aluminum plates. Spring loading was required to ensure adequate contact with the heat sink since flex pouches were heated mainly by conduction.