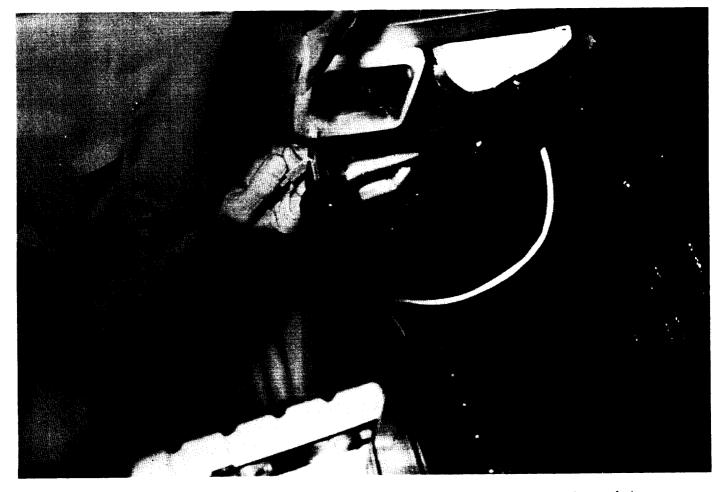

#### <u>Condiments</u>

Commercial, individual portion packets of catsup, mustard, mayonnaise, taco sauce, and hot pepper sauce were supplied on all Space Shuttle flights (fig. 3) (app. 16). Polyethylene dropper bottles contained bulk supplies of liquid pepper, liquid salt, and toothpicks for flight use (fig. 11). Since granular salt and pepper could not be dispensed in microgravity, salt was dissolved in water and pepper extract was suspended in vegetable oil. The toothpick container had an enlarged opening so individual toothpicks could be dispensed with a gentle, shaking motion.

#### Insuit Fruit Bars

Fruit bars were designed for consumption within the pressure suit during extravehicular activity (EVA) since an astronaut could be without access to food for up to 8 hours during EVA procedures. The bars were made by compressing sheets of fruit leather together and cutting  $2.5 \times 22.9 \times 0.6$  cm bars out of the compressed material. Fruit leather is a thin, flat product made from fruit pulp, corn syrup solids, and pectin. Each formed bar weighed approximately 50 g and provided 170 kcal. The bars were covered with an edible starch film to reduce stickiness and inserted into an elastic, nylon food dispenser. Velcro<sup>©</sup> patches were attached to the nylon for anchoring the dispenser and bar to the neck ring of the pressure suit. The fruit bar was consumed by grasping it with the teeth and withdrawing it from the dispenser before biting off a piece (ref. 16). A typical bar is shown in figure 11. Insuit fruit bars flown on each Space Shuttle flight are listed in appendix 16.

#### Pantry

In addition to the nominal menu, a supplementary food supply, which provided approximately 2100 kcal per person for 3 extra days during OFT and for 2 extra days during OPS, was stowed onboard the Space Shuttle for each flight. The pantry was used to accommodate individual food preferences prior to STS 41-D and also functioned as a contingency food supply in case the flight was unexpectedly extended. During flight, this food supply was used as a pantry providing extra beverages and snacks. Pantry items could also be exchanged for menu items during flight, but all unused food packages were retained in the pantry so they would be available in case they were needed later. Appendix 20 lists the pantries that were flown on each of the first 25 Space Shuttle flights. Empty beverage containers were provided for drinking water containers. Color-coded straws were supplied so crewmembers could identify their pantry beverages after rehydration (fig. 11).