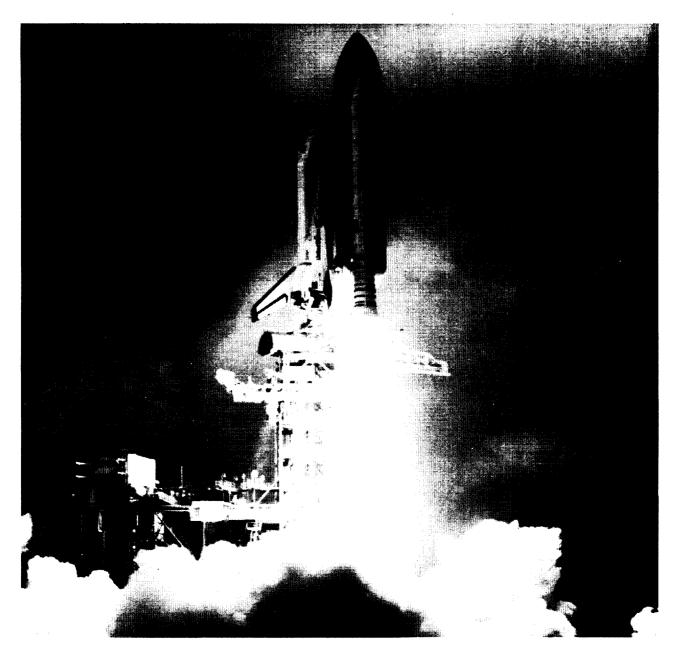

#### INTRODUCTION

The launch of the Space Shuttle Columbia (OV-102) on April 12, 1981 marked the beginning of an era in the history of manned space flight. It was the first time the United States had put a man in space since the joint United States/Soviet Union flight in 1975 (the Apollo-Soyuz Test Project (ASTP)). More importantly, Columbia was the first vehicle in the history of space flight to perform as both a spacecraft and an aircraft. The Space Shuttle Orbiter vehicle (OV) launches as a rocket (fig. 1), orbits the Earth as a spacecraft, and lands as a glider aircraft (fig. 2). The first four flights of the Space Shuttle (table I) comprised the manned orbital flight test (OFT) program of the Space Shuttle vehicle (SSV). The OFT program's primary objective was to evaluate and demonstrate safe ascent, on-orbit operation, and return of the Orbiter and its crew under progressively more demanding conditions (ref. 1). With the advent of operational missions (OPS) and the STS-5 mission in November 1982, the primary focus of Space Shuttle flights shifted from exploring SSV flight characteristics and maneuverability to conducting scientific experiments and ferrying payloads and materials into space for commercial use. The size of Space Shuttle crews doubled, tripled, and eventually quadrupled to meet this objective and included mission specialist astronauts (MS) and payload specialists (PS) from private industry and foreign countries in addition to the two pilot (PLT) astronauts who had previously formed the crew on all OFT missions (tables I and II). The MS's and PS's were responsible for scientific experiments and payloads on the OPS. The purpose of this paper is to describe the food system and associated hardware used on Space Shuttle missions from 1981 to 1986.

#### **ORBITAL FLIGHT TESTS**

Since the Space Shuttle was the first U.S. spacecraft to be placed into orbit without previous unmanned, orbital, flight testing, the first flight of the Space Transportation System (STS-1) was conservatively planned in the interest of safety. The primary purpose of STS-1 was to demonstrate the safe ascent and return of the Orbiter and its 2-man crew (ref. 2). Two days after lift-off from the NASA/John F. Kennedy Space Center (KSC), Florida, <u>Columbia</u> became the first vehicle in the history of space flight to complete a wheels-down, airplane-like landing from Earth orbit, touching down on the dry, lake bed at Edwards Air Force Base, California, on April 14, 1981.