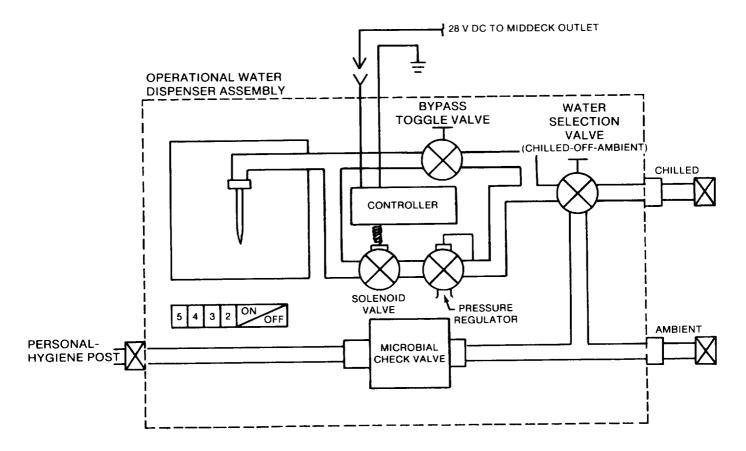

An OWDA which operated in a similar manner to the galley was used when a galley was not onboard (fig. 19). The OWDA was a compact system which weighed 13.5 lbs, was mounted on the middeck wall prior to launch, and was connected to the Orbiter ambient and chilled potable water systems via quick disconnects. Quick disconnects were located on the Orbiter middeck forward of the side hatch. The water dispenser provided the crew with either ambient water of  $65^{\circ}$ F to  $75^{\circ}$ F ( $18^{\circ}$ C to  $24^{\circ}$ C) or chilled water of  $45^{\circ}$ F to  $55^{\circ}$ F ( $7^{\circ}$ C to  $13^{\circ}$ C) for food rehydration and drinking. Hot water was not available when the galley was not flown.

The OWDA consisted of a rehydration unit and housing assembly. The rehydration unit consisted of an electronic system for dispensing measured quantities of water into the square, rehydratable-food and beverage containers through a replaceable needle. A spare needle was stowed at the rear of the rehydration unit. Either needle could be removed or installed with a 3/8in., open-end wrench. The housing assembly measured 12.75 × 8.6 × 3.75 in. (32.4 × 21.8 × 9.53 cm) and encased the water-dispenser components (ref. 21).

The OWDA rehydration-unit components included a power switch, rotary switch, fill switch, bypass valve, waterlines, microbial check valve, and an ambient/chilled water-selection valve (figs. 19 and 20). Power was supplied to the water dispenser through a power cable provided with the unit.

The operational water dispenser required 28 V DC power from the middeck utility power panel. The power switch on the OWDA (fig. 19) provided power to the electronic, food-rehydration system. The ambient/chilled waterselection valve was a 3-position, manual valve on the upper, right-hand corner of the OWDA (fig. 19) that controlled water flow to the rehydration unit.

The rotary switch (fig. 19) was a 4-position, rotary dial that provided for a 2-, 3-, 4- or 8-oz water-quantity selection. After selection, the fill switch activated the electronic filling mechanism, and water was dispensed by a pressure regulator and solenoid valve arrangement (fig. 20). Inlet water with a normal system pressure range of 12.0 to 22.0 pounds per square inch (psi) was reduced to a constant pressure of 12.0 psi by the regulator. Downstream of the solenoid valve, an electronic controller governed the time of flow. The timed shutoff coupled with constant flow rates provided specific water quantities for accurate food and beverage rehydration. During filling, the fill switch was lighted (fig. 19). When filling was completed, the light switched off automatically and the system deactivated (ref. 21).

A mechanical bypass line with a continuous-flow capability was also provided in the event a failure occurred in the solenoid value or the pressure regulator. This line was regulated by a bypass toggle value (figs. 19 and 20) that could be activated by either depressing or lifting the toggle. The toggle value could be used in place of the automatic fill mechanism described above to supply varying amounts of water to food or beverage packages in unmeasured amounts as long as it was activated. It was sometimes used to dispense small additional amounts of water into the food packages when individuals preferred additional dilution, or it could be used to fill empty beverage containers with drinking water.

A personal hygiene, quick-disconnect fitting was located on the side of the dispenser where the 12-ft, personal-hygiene hose and water-dispensing valve could be attached. The OWDA contained one microbial check valve for the hygiene dispenser line (fig. 20). The microbial check valve prevented back contamination of the water system. It was contained in the assembly housing of the OWDA and held in place by a set of clips. After approximately four or five flights, the microbial check valve was refurbished (ref. 21).