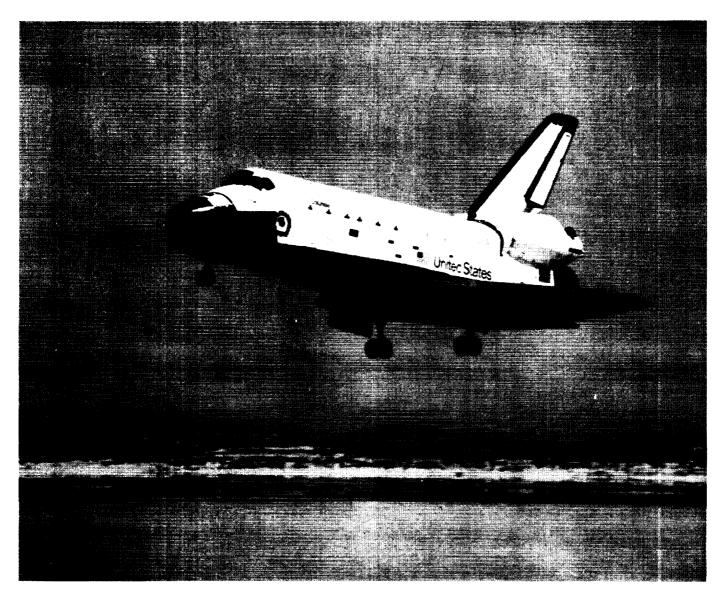

#### INTRODUCTION

The launch of the Space Shuttle Columbia (OV-102) on April 12, 1981 marked the beginning of an era in the history of manned space flight. It was the first time the United States had put a man in space since the joint United States/Soviet Union flight in 1975 (the Apollo-Soyuz Test Project (ASTP)). More importantly, Columbia was the first vehicle in the history of space flight to perform as both a spacecraft and an aircraft. The Space Shuttle Orbiter vehicle (OV) launches as a rocket (fig. 1), orbits the Earth as a spacecraft, and lands as a glider aircraft (fig. 2). The first four flights of the Space Shuttle (table I) comprised the manned orbital flight test (OFT) program of the Space Shuttle vehicle (SSV). The OFT program's primary objective was to evaluate and demonstrate safe ascent, on-orbit operation, and return of the Orbiter and its crew under progressively more demanding conditions (ref. 1). With the advent of operational missions (OPS) and the STS-5 mission in November 1982, the primary focus of Space Shuttle flights shifted from exploring SSV flight characteristics and maneuverability to conducting scientific experiments and ferrying payloads and materials into space for commercial use. The size of Space Shuttle crews doubled, tripled, and eventually quadrupled to meet this objective and included mission specialist astronauts (MS) and payload specialists (PS) from private industry and foreign countries in addition to the two pilot (PLT) astronauts who had previously formed the crew on all OFT missions (tables I and II). The MS's and PS's were responsible for scientific experiments and payloads on the OPS. The purpose of this paper is to describe the food system and associated hardware used on Space Shuttle missions from 1981 to 1986.

Seven months later, the STS-2 flight was successfully completed on November 14, 1981 (table I). Although this flight was shorter than anticipated due to a malfunctioning fuel cell, STS-2 demonstrated the SSV's reusable capabilities for the first time. The moving and grappling capabilities of the Canadian-built, remote manipulator (Canadarm) were also evaluated during STS-2. Thermal response testing of the Orbiter was conducted during STS-3; the Canadarm grappled its first payload in orbit, and the first Space Shuttle student experiment was flown. The STS-4 carried the first commercial and military payloads into orbit. The successful fourth landing of OV-102 on July 4, 1982 completed the OFT program and opened the way for OPS to begin. Highlights from the first six flights (STS-1 through STS-6) are summarized in appendix 1.