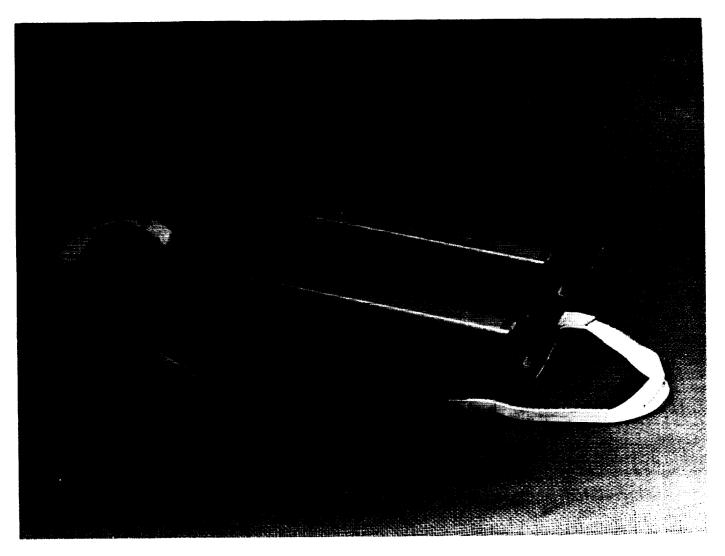

#### <u>Condiments</u>

Commercial, individual portion packets of catsup, mustard, mayonnaise, taco sauce, and hot pepper sauce were supplied on all Space Shuttle flights (fig. 3) (app. 16). Polyethylene dropper bottles contained bulk supplies of liquid pepper, liquid salt, and toothpicks for flight use (fig. 11). Since granular salt and pepper could not be dispensed in microgravity, salt was dissolved in water and pepper extract was suspended in vegetable oil. The toothpick container had an enlarged opening so individual toothpicks could be dispensed with a gentle, shaking motion.

#### Insuit Fruit Bars

Fruit bars were designed for consumption within the pressure suit during extravehicular activity (EVA) since an astronaut could be without access to food for up to 8 hours during EVA procedures. The bars were made by compressing sheets of fruit leather together and cutting  $2.5 \times 22.9 \times 0.6$  cm bars out of the compressed material. Fruit leather is a thin, flat product made from fruit pulp, corn syrup solids, and pectin. Each formed bar weighed approximately 50 g and provided 170 kcal. The bars were covered with an edible starch film to reduce stickiness and inserted into an elastic, nylon food dispenser. Velcro<sup>©</sup> patches were attached to the nylon for anchoring the dispenser and bar to the neck ring of the pressure suit. The fruit bar was consumed by grasping it with the teeth and withdrawing it from the dispenser before biting off a piece (ref. 16). A typical bar is shown in figure 11. Insuit fruit bars flown on each Space Shuttle flight are listed in appendix 16.