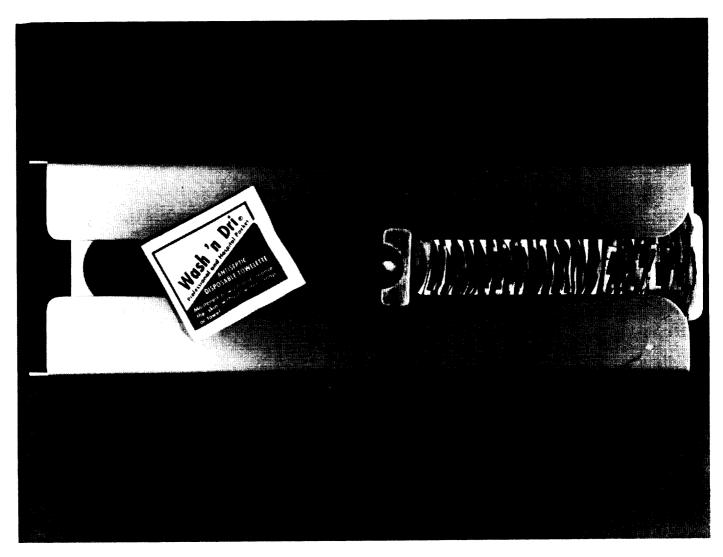

# Figure

| 33 | Astronaut Sally Ride eats from a meal tray attached<br>to the ceiling of the Orbiter during STS-7.<br>Astronaut Ride floated unrestrained near her<br>meal tray while she ate                                                                                                                                         | 75         |
|----|-----------------------------------------------------------------------------------------------------------------------------------------------------------------------------------------------------------------------------------------------------------------------------------------------------------------------|------------|
| 34 | Meal trays were stowed in a middeck locker with the<br>food warmer on nongalley flights. In this illustra-<br>tion, Astronaut Sally Ride demonstrates that the<br>food warmer has already been removed from the stow-<br>age locker and attached to the ceiling where it was<br>used during the mission               | 76         |
| 35 | Wash 'n Dri <sup>©</sup> wipes are shown in their flight<br>dispenser                                                                                                                                                                                                                                                 | 77         |
| 36 | Following a meal, food containers were discarded into<br>large, plastic, trash bags and placed in the trash<br>compartment located below the middeck floor. Astro-<br>naut Jack Lousma is shown with the filled trash<br>bags                                                                                         | 78         |
| 37 | Meals were prepared and served for each crew in a<br>mobile home at JSC beginning 1 week before their<br>scheduled launch when the isolation period for the<br>health stabilization program went into effect                                                                                                          | 7 <b>9</b> |
| 38 | The kitchen in the HSP mobile home used for preflight<br>food service was equipped with a larger-size refrig-<br>erator than the standard mobile-home refrigerator<br>and portable dishwasher plus two long tables for<br>extra counter space                                                                         | 80         |
| 39 | The crew dining area was located adjacent to the<br>kitchen in the HSP, food-service, mobile home at<br>JSC and could comfortably accommodate eight people<br>for a meal. Eventually, the rear wall of the<br>dining room was removed, expanding the dining area<br>to include the adjoining bedroom so larger groups | 81         |
|    | could be accommodated                                                                                                                                                                                                                                                                                                 | 91         |