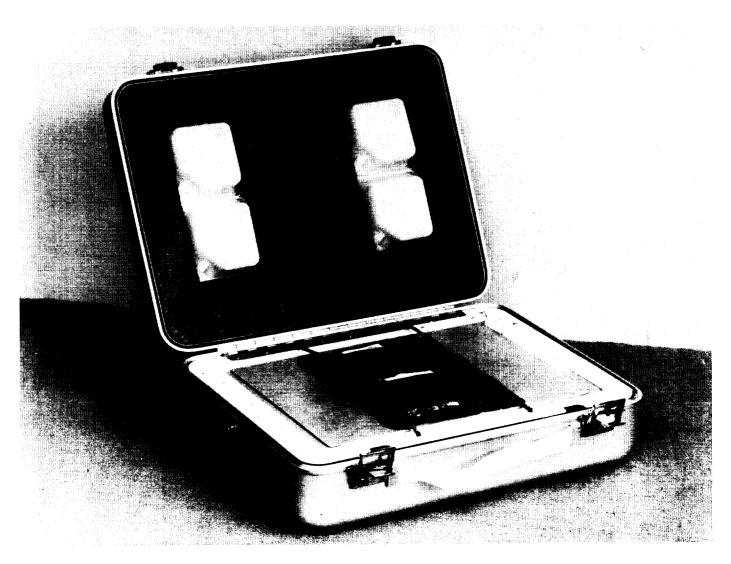

#### Contingency Water Dispenser

The contingency water dispenser (fig. 21) was a simple, manually-actuated toggle valve with a rehydration needle attached. It was designed to supply water in the event of either a galley or an OWDA failure. It could be attached to a contingency water hose which supplied water to the Orbiter. The dispenser consisted of a toggle valve, male coupling, and needle assembly. Water was delivered by activating the toggle valve lever which permitted water to flow through the replaceable needle (ref. 21).