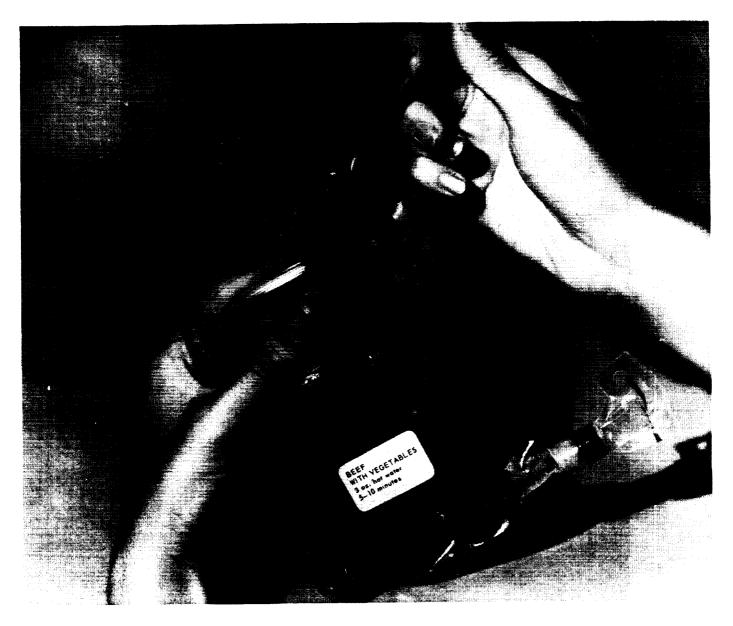

#### Square Space Shuttle Package

New packaging was developed for rehydratable foods and beverages to replace both the Apollo Spoonbowl and the Skylab beverage containers (fig. 7). This packaging's square, nestable shape was designed for maximum stowage efficiency and minimum cost. The new package consisted of an injection-molded. rigid, opaque base designed to serve as a bowl with a clear, flexible, thermoformed film lid which provided visibility during mixing. Food was placed in the bowl and the lid was heat sealed to the base in a vacuum chamber. Water was introduced without breaking the package seal via a hollow needle inserted through a silicone-rubber septum in the base of the cup. The food could be heated after it was completely rehydrated. At meal times, the package lid was removed with a knife or scissors and the food was consumed directly from the container with conventional eating utensils (fig. 8). Beverages were consumed by inserting a polyethylene straw into the package through the septum after the beverage was rehydrated (ref. 8). Rehydratable foods and beverages were first packaged in the new container for dinner on day 3 for STS-3, and for dinner on days 3, 4, and 5 for STS-4.

In general, the square, rehydratable-food package functioned very well. No problems were encountered during flight with the needle-septum rehydration concept, and the package design facilitated eating by allowing consumption from an open container with normal utensils. The STS-3 crew found that a clamp on the straw was necessary for some beverages in order to prevent fluid from flowing out of the package (fig. 9). When liquids are allowed to float freely in microgravity, they form spherical shapes since surface tension forces the liquid to make the most compact shape possible (fig. 10). The only disadvantage reported with the square, food package was that it generated a larger volume of trash than did the Spoonbowls. All rehydratable foods and beverages were packaged in the square container for STS-5 and subsequent missions. The square units on each Space Shuttle flight are enumerated in appendix 7.