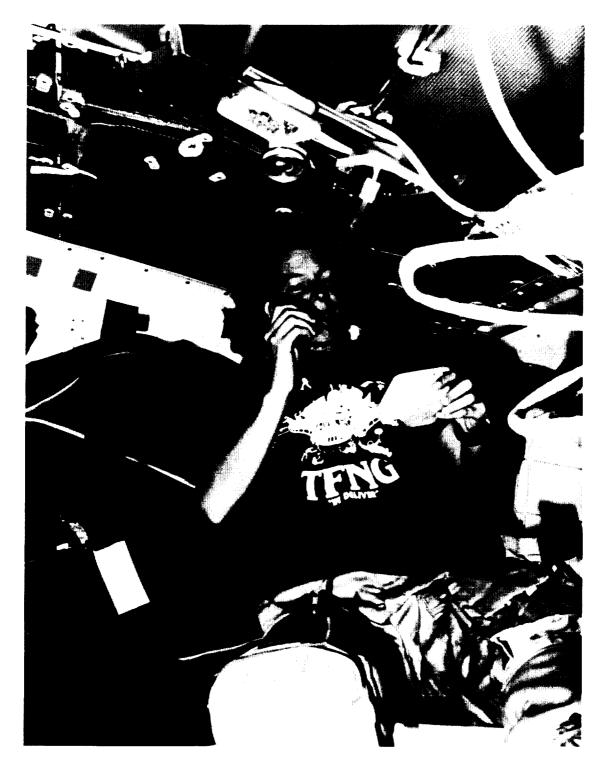

#### Space Shuttle Galley

An electric galley connected to the Orbiter ambient and chilled water system was developed for use on Space Shuttle missions to facilitate meal preparation by providing a centralized location for one individual to handle all food preparation activities for a given meal (fig. 15) (refs. 4, 6, and 7). The galley weighed 164 lbs and was mounted to the middeck floor and wall at the portside of the vehicle forward of the side hatch. It was a modular unit that could be removed for special missions that were weight-critical or that required extra middeck space (fig. 16).

The galley contained a personal hygiene station, a water dispenser, an oven, condiments, wet wipe and meal tray stowage space, and a food preparation area. The personal hygiene station was designed to provide an area for