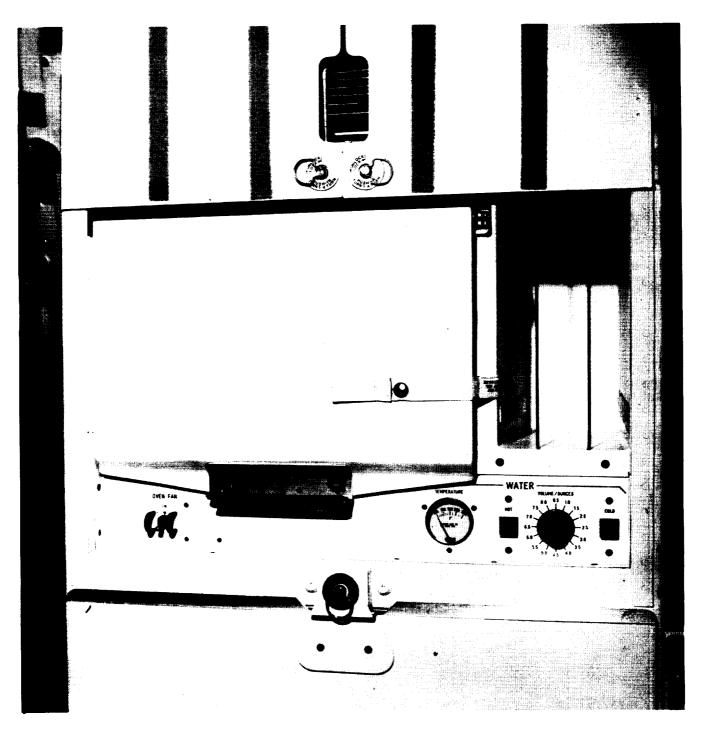

#### Space Shuttle Galley

An electric galley connected to the Orbiter ambient and chilled water system was developed for use on Space Shuttle missions to facilitate meal preparation by providing a centralized location for one individual to handle all food preparation activities for a given meal (fig. 15) (refs. 4, 6, and 7). The galley weighed 164 lbs and was mounted to the middeck floor and wall at the portside of the vehicle forward of the side hatch. It was a modular unit that could be removed for special missions that were weight-critical or that required extra middeck space (fig. 16).