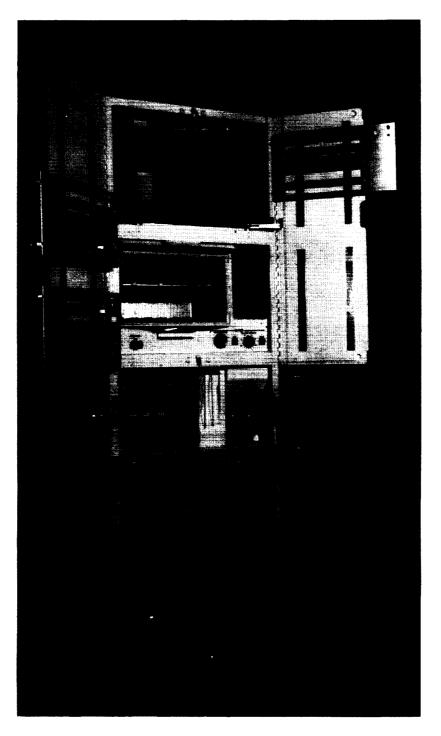

#### Space Shuttle Galley

An electric galley connected to the Orbiter ambient and chilled water system was developed for use on Space Shuttle missions to facilitate meal preparation by providing a centralized location for one individual to handle all food preparation activities for a given meal (fig. 15) (refs. 4, 6, and 7). The galley weighed 164 lbs and was mounted to the middeck floor and wall at the portside of the vehicle forward of the side hatch. It was a modular unit that could be removed for special missions that were weight-critical or that required extra middeck space (fig. 16).