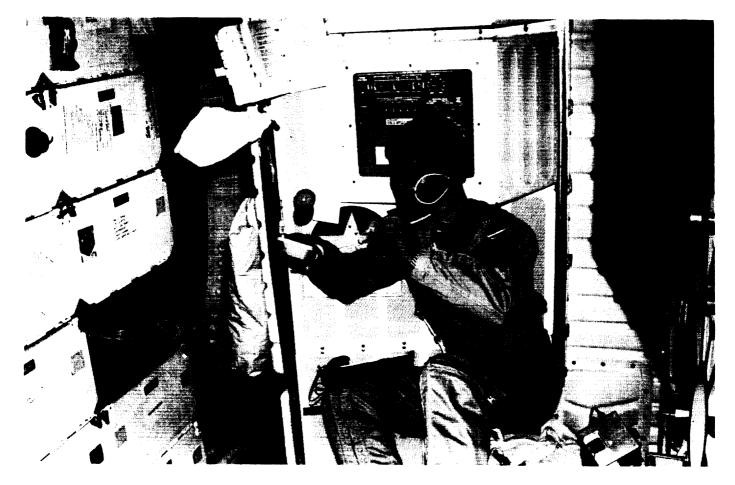

#### Space Shuttle Galley

An electric galley connected to the Orbiter ambient and chilled water system was developed for use on Space Shuttle missions to facilitate meal preparation by providing a centralized location for one individual to handle all food preparation activities for a given meal (fig. 15) (refs. 4, 6, and 7). The galley weighed 164 lbs and was mounted to the middeck floor and wall at the portside of the vehicle forward of the side hatch. It was a modular unit that could be removed for special missions that were weight-critical or that required extra middeck space (fig. 16).

The galley contained a personal hygiene station, a water dispenser, an oven, condiments, wet wipe and meal tray stowage space, and a food preparation area. The personal hygiene station was designed to provide an area for

The galley doors initially were lined with metallic strips. Individual crewmember aluminum meal trays were fitted with magnets on their undersides for attachment to the galley doors, thus providing meal assembly areas. In microgravity, however, people and objects could float into the galley doors, and even a slight jar would send the meal trays and food packages flying. Subsequently, the metallic strips and magnets were replaced with Velcro<sup>®</sup> strips which held the trays more securely.