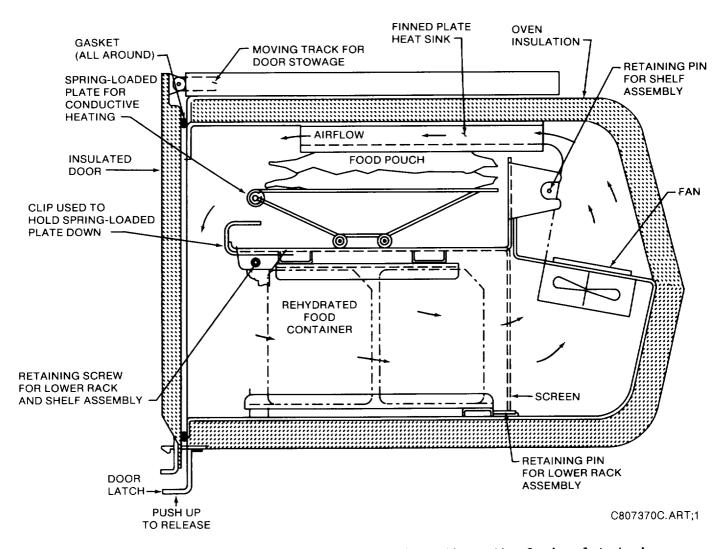

#### Galley Oven

A forced-air convection oven for warming foods in the square, rehydratablefood packages and in flexible, laminated-foil pouches was contained within the upper midsection of the galley. The oven was divided into two principal compartments: a lower compartment designed for use with the square, rehydratable-food package and an upper compartment for the thermostabilized flex pouches (fig. 22). In the lower compartment, square containers were retained by seven pairs of tracks. Two containers fit in each pair of tracks so the maximum capacity of the oven was 14 square packages. In the upper compartment, flex pouches were retained against the lower surface of the heat sink by four spring-loaded aluminum plates. Spring loading was required to ensure adequate contact with the heat sink since flex pouches were heated mainly by conduction.