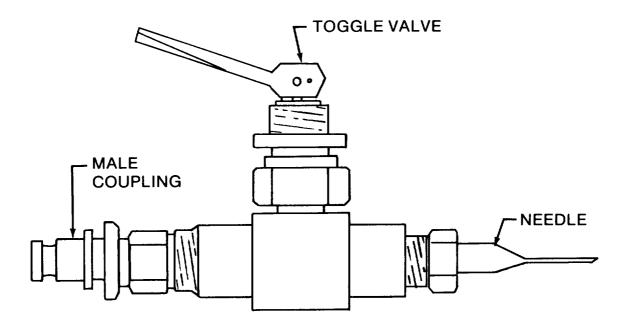

#### Contingency Water Dispenser

The contingency water dispenser (fig. 21) was a simple, manually-actuated toggle valve with a rehydration needle attached. It was designed to supply water in the event of either a galley or an OWDA failure. It could be attached to a contingency water hose which supplied water to the Orbiter. The dispenser consisted of a toggle valve, male coupling, and needle assembly. Water was delivered by activating the toggle valve lever which permitted water to flow through the replaceable needle (ref. 21).