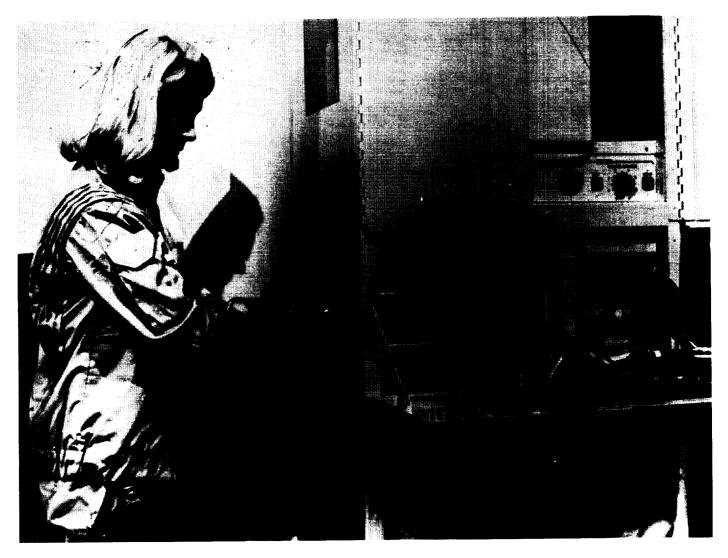

washing hands, cleaning small items, and sponge bathing in microgravity without allowing water to escape into the spacecraft atmosphere (fig. 17). It consisted of a plastic bubble with two cylindrical ports on each side for hand insertion. A lever located inside the left arm port could be depressed by the forearm to release water from a spigot inside the top of the bubble. A vacuum-activated drain was located at the bottom of the bubble. The personal hygiene station was used only one or two times during flight, however, because crewmembers found that some water escaped through the arm ports and tended to run up their arms. They recommended that water spigots and vacuum drains could be located around the inside circumference of the bubble, but the arm-access ports needed to fit more snugly to prevent water from running up their arms.