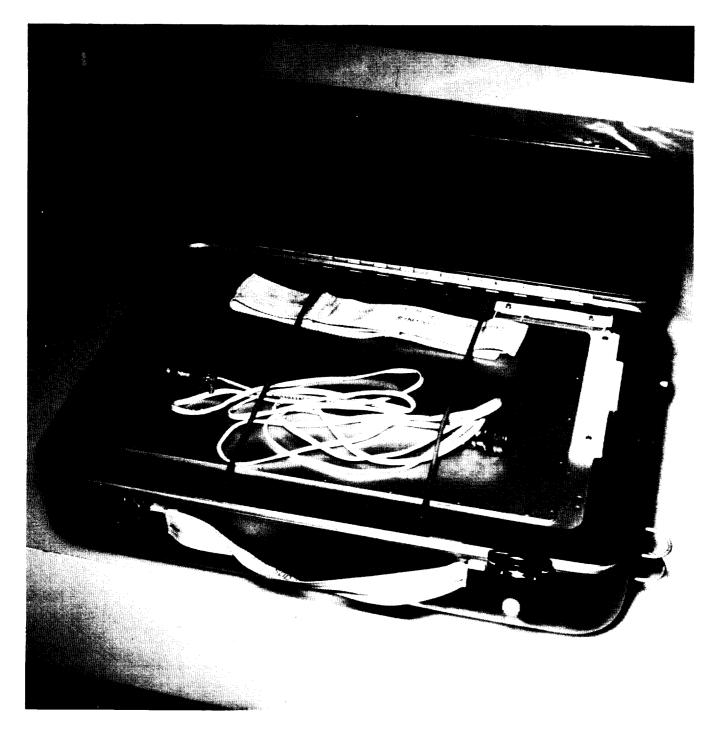

#### Contingency Water Dispenser

The contingency water dispenser (fig. 21) was a simple, manually-actuated toggle valve with a rehydration needle attached. It was designed to supply water in the event of either a galley or an OWDA failure. It could be attached to a contingency water hose which supplied water to the Orbiter. The dispenser consisted of a toggle valve, male coupling, and needle assembly. Water was delivered by activating the toggle valve lever which permitted water to flow through the replaceable needle (ref. 21).