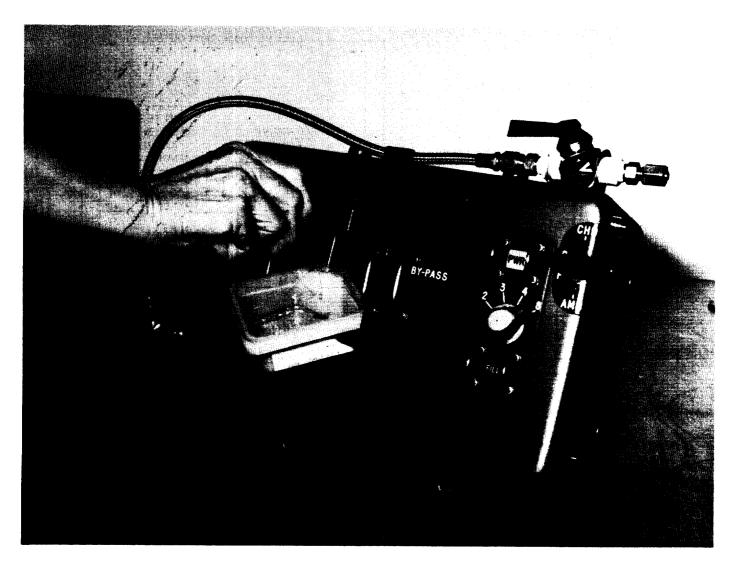

#### Contingency Water Dispenser

The contingency water dispenser (fig. 21) was a simple, manually-actuated toggle valve with a rehydration needle attached. It was designed to supply water in the event of either a galley or an OWDA failure. It could be attached to a contingency water hose which supplied water to the Orbiter. The dispenser consisted of a toggle valve, male coupling, and needle assembly. Water was delivered by activating the toggle valve lever which permitted water to flow through the replaceable needle (ref. 21).