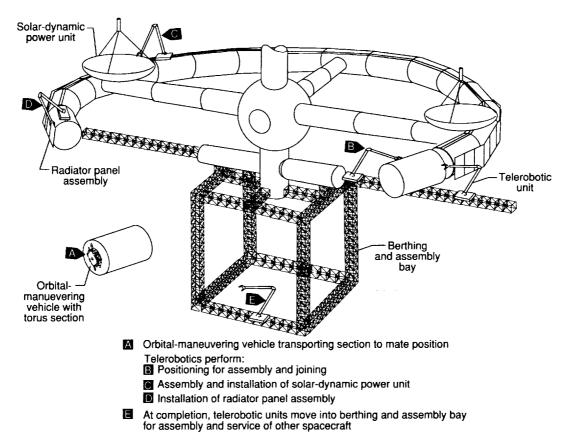

re of the berthing bay and observatory booms consists of pressurized tubes surrounded by a truss. Stiffness criteria define these elements such that the tubular elements operate with a significant margin relative to the loadings from internal pressure. The central tube has internal accommodations for assembly and checkout of smaller spacecraft, and an air lock door provides access to the berthing bay. The tubes within the berthing-bay structure function as temporary storage pressure vessels for the atmosphere within a central tube assembly bay during air lock transfer operations. The use of the structural margin available from such tubes allows air lock operations in the stationary portion of the ATSS to proceed without interacting with the atmosphere in the rotating section of the ATSS.



Figure 7. Concept for ATSS assembly in orbit showing berthing and assembly bay, orbital-maneuvering vehicle, and telerobotic units. (From ref. 5.)

### Technology Effects and Interactions

The ATSS study examined the potential interactions between the advanced technologies and technical areas that were identified for investigation. A significant potential for beneficial interactions appeared in the assessment of effects due to the use of advanced composites for structural elements, operation at a lower gravity level by slower rotation of the torus, and operation at a reduced atmospheric pressure within

the pressurized sections. Mass reductions are used as a measure of the effectiveness of these changes.

The items just mentioned are interactive, and their cumulative effects, in the ment