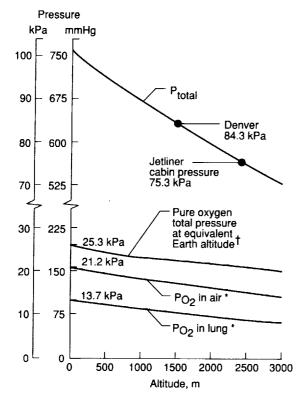

uction in the mass of the counterrotators. For a constant angular velocity, the mass reduction in the counterrotator is approximately 1 240 000 kg, as shown by comparing columns 2 and 3 of table IV.

# Benefits From Reduced Atmospheric Pressure

The reduction of atmospheric pressure in the torus, spokes, hub, and central tube shows effects that also permit mass reductions. The physiological requirements associated with humans operating under a reduced atmospheric pressure are discussed in references 11, 12 and 13; however, reduction to a 70-percent standard atmospheric pressure appears reasonable and is slightly below that of a jetliner cabin pressure (fig. 9). The mass reductions incurred by reducing the pressure derive from a corresponding decrease in the atmospheric density and in the



Figure 9. Partial pressure of oxygen in air and lung versus altitude. (Adapted from refs. 11\* and 12†.)



Figure 10. Effects of materials and operational changes on ATSS mass. Torus radius is 114.3 m. (From ref. 5.)

required shell thicknesses of the pressurized volumes. In this study, a 30-percent pressure reduction translated into a 30-percent reduction in the mass of the

atmosphere and pressure shells. (Compare columns 3 and 4 of table IV.) The net result is a mass reduction of  $340\,000$  kg in the rotating section and  $250\,000$  kg in the stationary section. The reduction in mass of the rotating section results in a corresponding reduction in the counterrotator mass of  $380\,000$  kg.

The combined effects on the ATSS mass from the use of composite materials, reduced artifici