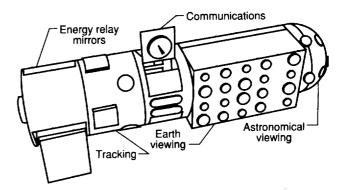

n area for mounting experiments and supports four domes for horticultural research as well as four of the solar-dynamic units and their radiators. The remaining open area and the

volume within the trusses are available for installing other space or solar research instrumentation.

The observation tubes carry identical observatory and communication sections at each end; these sections are illustrated in figure A4. The sections include a celestial observatory, an Earth observatory, a communication section, a tracking section, and an energy-relay section. The end sections are 9.2 m in diameter and 39 m in length. The incorporation of celestial- and Earth-viewing observatories requires the observation tube to be stabilized perpendicular to the plane of the ecliptic (see ref. 2 for details).



Figure A4. Operating elements at each end of observation tube. (From ref. 5.)

### References

- Queijo, M. J.; Butterfield, A. J.; Cuddihy, W. F.; King, C. B.; and Garn, P. A.: An Advanced Technology Space Station for the Year 2025, Study and Concepts. NASA CR-178208, 1987.
- Queijo, M. J.; Butterfield, A. J.; Cuddihy, W. F.; King, C. B.; Stone, R. W.; and Garn, P. A.: Analyses of a Rotating Advanced-Technology Space Station for the Year 2025. NASA CR-178345, 1988.
- Queijo, M. J.; Butterfield, A. J.; Cuddihy, W. F.; King, C. B.; Stone, R. W.; Wrobel, J. R.; and Garn, P. A.: Some Operational Aspects of a Rotating Advanced-Technology Space Station for the Year 2025. NASA CR-181617, 1988.
- Queijo, M. J.; Butterfield, A. J.; Cuddihy, W. F.; King, C. B.; Stone, R. W.; Wrobel, J. R.; and Ga