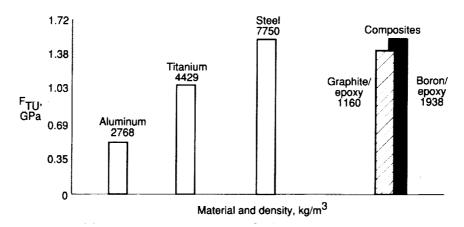

| Structures          | 454                | 318                | 318                    | 318                  |
| Pressure shells     | 349                | 244                | 244                    | 171                  |
| Subtotal            | 1344               | 1044               | 1044                   | 957                  |
| Total ATSS without  | 4200               | 3197               | 2945                   | 2519                 |
| counterrotators     |                    |                    |                        |                      |
| Counterrotators     | 4300               | 3236               | 2053                   | 1685                 |
| Total ATSS          | 8500               | 6433               | 4998                   | 4204                 |



Figure 8. Comparison of ultimate tensile strength and densities for typical aircraft materials. (Adapted from ref. 5.)

than those of aluminum. As a further comparison, table V lists the mechanical properties for structural I-beams of identical cross sections formed from steel, titanium, aluminum, and graphite/epoxy composites. A comparison of the resistance to bending deflections (stiffness, EI) shows that the graphite/epoxy beam compares favorably with steel at only 20 percent of the mass. These comparisons illustrate the potential for mass reductions in the utilization of composites, particularly when the placement of reinforcement plies results in an equalization of stress levels throughout the structure.

In evaluating the benefits from composite materials within the ATSS, the 15- t