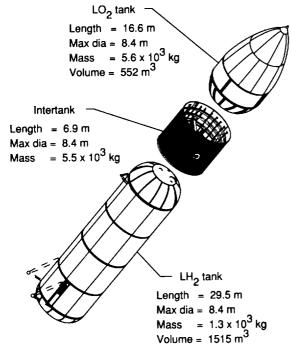

tion of the external tanks for the Space Shuttle, as shown by figure 6 (refs. 7 and 8). At a

nominal 1-atm pressure, the oxygen tank accommodates approximately 570 000 kg of cryogenic liquid or 500 000 kg of water. In the cryogenic liquid state, this mass of water becomes 390 m³ of LO<sub>2</sub> and 793 m³ of LH<sub>2</sub>. The additional tankage mass can be estimated from the mass-to-volume ratios for the Space Shuttle tanks. The oxygen tank has a mass-to-volume ratio of 10.14 kg/m³, which corresponds to a tank mass of 3954 kg. The hydrogen tank shows a ratio of 8.58 kg/m², which corresponds to a tank mass of 6804 kg; together these total 10 758 kg. Transport of 500 000 kg of water saves 5158 kg in the mass of tank metal alone and represents approximately 1 percent of the water mass.



Figure 6. Features and masses of Space Shuttle external tank. (Adapted from refs. 7 and 8.)

Propellant estimates for the lunar missions show a need to electrolyze water at an average rate of 68.5 kg/hr. Electrolytic cells operating at an 80-percent efficiency will consume 356 kW, which represents approximately 28 percent of the loadleveling capability defined for the ATSS; this usage approximates the contingency allotment for the power-generation system listed in table II. Studies of cryogenic propellant generation on orbit have established estimates for both performance parameters and associated masses. Table III summarizes the results for an on-orbit production facility that processes water into cryogenics at 89 kg/hr. The total required power shown is 30 percent of the ATSS capabilit