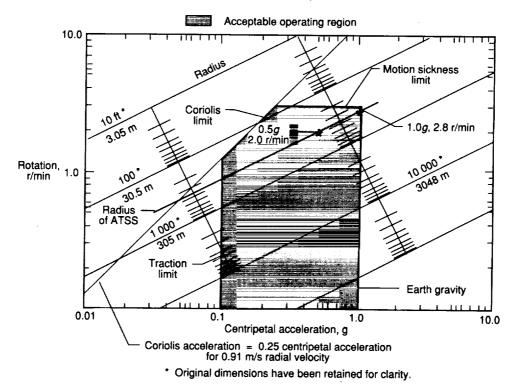

). Therefore, an artificial-gravity environment became a general requirement to study the physiological effects and to provide physical conditioning.

A rotating environment introduces its own set of problems (refs. 2 and 10). The criteria presented in figure A1 (from ref. 10) show rotating and acceleration constraints applicable to humans. A rotating torus with a radius of 114.3 m was selected as the best compromise to accommodate the mission functions within the acceptable operating region.

### Operational Requirements

Functional support for other spacecraft, particularly those for interplanetary and lunar exploration missions, established requirements for the support and servicing features of the berthing and assembly bay and led to the selection of the open-face cube configuration.



Figure A1. Acceptable operating region for humans in artificial gravity produced by rotation. (Adapted from ref. 10.)

#### Electrical Power Source

A modularized, solar-dynamic electrical-generating source was selected as the baseline from among the solar-photovoltaic, radioisotope, nuclear fission, and fusion power alternatives. Solar-dynamic systems represented the emerging technology and also presented the opportunity to explore synergies and evaluate the interactions between rotational dynamics and the stringent pointing requirements associated with solar concentrators focused into the apertures of collectors.

### **ATSS System Description**

The major configuration components for the ATSS were derived from the functional, physiological, and operational requirements and are summa-