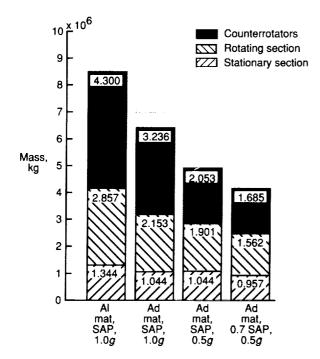

rrotator is approximately 1 240 000 kg, as shown by comparing columns 2 and 3 of table IV.

# Benefits From Reduced Atmospheric Pressure

The reduction of atmospheric pressure in the torus, spokes, hub, and central tube shows effects that also permit mass reductions. The physiological requirements associated with humans operating under a reduced atmospheric pressure are discussed in references 11, 12 and 13; however, reduction to a 70-percent standard atmospheric pressure appears reasonable and is slightly below that of a jetliner cabin pressure (fig. 9). The mass reductions incurred by reducing the pressure derive from a corresponding decrease in the atmospheric density and in the



Figure 9. Partial pressure of oxygen in air and lung versus altitude. (Adapted from refs. 11\* and 12†.)



Figure 10. Effects of materials and operational changes on ATSS mass. Torus radius is 114.3 m. (From ref. 5.)

required shell thicknesses of the pressurized volumes. In this study, a 30-percent pressure reduction translated into a 30-percent reduction in the mass of the

atmosphere and pressure shells. (Compare columns 3 and 4 of table IV.) The net result is a mass reduction of  $340\,000$  kg in the rotating section and  $250\,000$  kg in the stationary section. The reduction in mass of the rotating section results in a corresponding reduction in the counterrotator mass of  $380\,000$  kg.

The combined effects on the ATSS mass from the use of composite materials, reduced artificial gravity, and reduced atmospheric pressure are summarized in table IV; the overall effects are illustrated