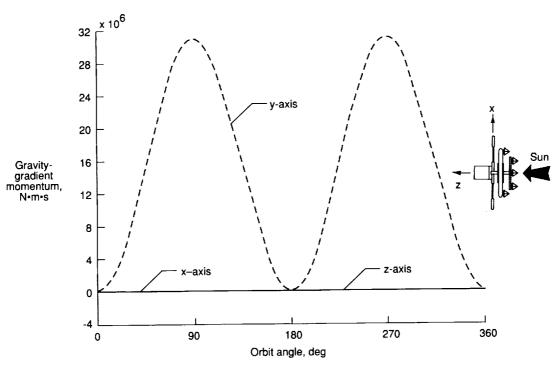

g requirement or accept the converted energy released from wet-air oxidization. The opera-

tion at elevated temperatures requires effective thermal insulation to minimize extraneous heat loss.

Metal-working operations (heat sinks). These operations, which include melting, machining, forming, and joining, all require energy inputs that have to be confined and eventually absorbed. The melting and casting processes require effective insulation and heat removal. Conventional machining processes require a fluid that combines the functions of lubrication and cooling. Forming operations (such as bending, drawing, and swaging) also generate heat. Joining operations (such as welding or soldering) involve a significant heat release. Each function must be integrated into the total thermal system.



Figure 5. Gravity-gradient momentum on ATSS as function of orbit angle. (Adapted from ref. 5.)

Attitude Control

The ATSS is a large, massive structure that is subject to very large gravity-gradient torques and angular momentum variations because of its Sun orientation. As shown in figure 5, the gravity-gradient-induced angular momentum oscillates between 0 and  $32 \times 10^6~\rm N\cdot m\cdot s$ . Control-moment gyros used for attitude control absorb or produce applied torques by changing the plane of rotation for a spinning mass. Applying this concept to the counterrotators on the ATSS as a means to null the applied gravity-gradient torques and absorb the momentum involves the fol-

lowing expressions for the angular change  $\nu$  in the plane of rotation:

$$\sin \nu = \frac{H_T}{