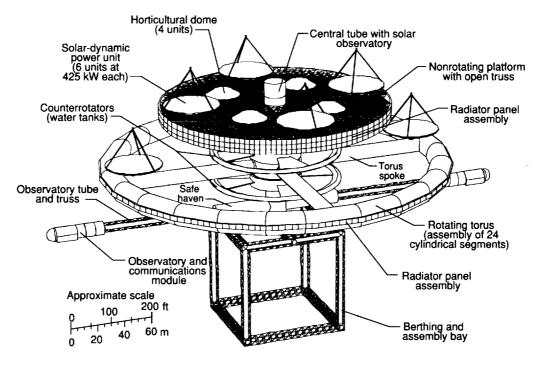

hed to one end and a platform attached to the other end. The technique for generating electrical power utilizes a modularized solar-dynamic concept that consists of six identical units; four of these units are mounted on the platform, and two are mounted on the rotating torus.

Several synergistic benefits were considered in developing the reference ATSS configuration and its operation. The purpose of this paper is to review the benefits accrued from the synergies and then to identify additional benefits that can be realized by the use of advanced technologies (such as materials and operational methods). Because the potential benefits just mentioned are dependent to some extent on configuration and operational aspects, a more detailed description of the ATSS is presented in the appendix.



Figure 1. Principal features of reference ATSS. (From ref. 5.)



Figure 2. Principal dimensions of reference ATSS. All dimensions are in meters. (From ref. 5.)

## **Potential Synergies**

Synergy is defined as a combined action or operation. In the context of interest, synergy is the interaction of several ATSS elements which results in simplified operations, improved efficiency, reduction in mass to orbit, or any combination of these. A number of potential synergistic interactions were identi-

fied inclusively in references 1–5, and they are summarized in table I. These interactions are reviewed in the following sections.

## Synergies Based on Water as Control Mass

The counterrotators for the ATSS are tanks of water. Water, which is a vital resource for the ATSS,

offers significan