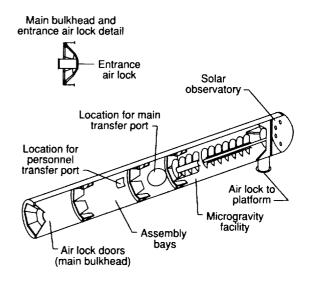

formed as 5-m repeating cubes. The berthing bay accommodates supply flights and the assembly or servicing of large spacecraft by the use of robotic booms and manipulators that move along the edges of the cubes. The outboard ends of the tubes have air lock ports that permit the docking of crew transfer vehicles so that crews and carry-on items can be exchanged in a shirt-sleeve environment. The inboard ends of the berthing bay terminate in crew safe havens that are joined to the central tube and form the bases of the observation tube sections. These safe havens, which have a diameter of 9.2 m and a length of 39.6 m, provide temporary living facilities for crew members working in microgravity conditions and have the capability to support the entire crew should an emergency occur (ref. 2).



Figure A3. Central tube interior features. (From ref. 5.)

### Platform, Solar Observatory, and Observation and Communications Modules

The Sun-facing end of the central tube supports a platform that is 158 m in diameter and is constructed as an open truss of 5-m repeating cubic bays (fig. 2). The platform provides an area for mounting experiments and supports four domes for horticultural research as well as four of the solar-dynamic units and their radiators. The remaining open area and the

volume within the trusses are available for installing other space or solar research instrumentation.

The observation tubes carry identical observatory and communication sections at each end; these sections are illustrated in figure A4. The sections include a celestial observatory, an Earth observa