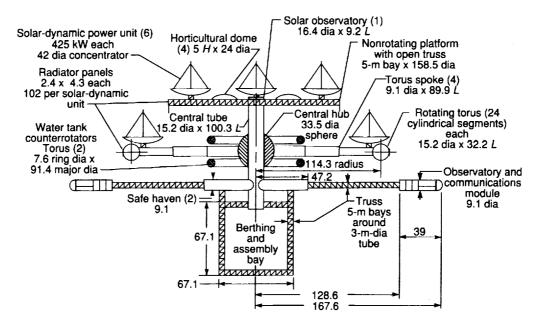

ique for generating electrical power utilizes a modularized solar-dynamic concept that consists of six identical units; four of these units are mounted on the platform, and two are mounted on the rotating torus.

Several synergistic benefits were considered in developing the reference ATSS configuration and its operation. The purpose of this paper is to review the benefits accrued from the synergies and then to identify additional benefits that can be realized by the use of advanced technologies (such as materials and operational methods). Because the potential benefits just mentioned are dependent to some extent on configuration and operational aspects, a more detailed description of the ATSS is presented in the appendix.



Figure 1. Principal features of reference ATSS. (From ref. 5.)



Figure 2. Principal dimensions of reference ATSS. All dimensions are in meters. (From ref. 5.)

## **Potential Synergies**

Synergy is defined as a combined action or operation. In the context of interest, synergy is the interaction of several ATSS elements which results in simplified operations, improved efficiency, reduction in mass to orbit, or any combination of these. A number of potential synergistic interactions were identi-

fied inclusively in references 1–5, and they are summarized in table I. These interactions are reviewed in the following sections.

## Synergies Based on Water as Control Mass

The counterrotators for the ATSS are tanks of water. Water, which is a vital resource for the ATSS,

offers significant synergistic advantages, as shown in figure 4.

### Angular Momen