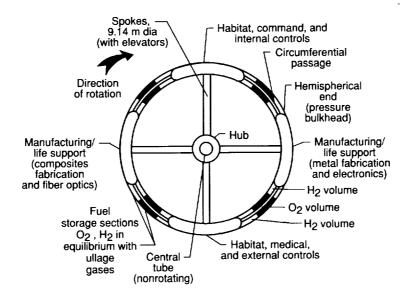

summa-

rized to provide a basis for the synergy and technology discussions.

### Torus, Spokes, and Hub

The large rotating torus generates artificial gravity by centripetal acceleration, provides the primary habitation and working areas for the crew, and provides volume for O<sub>2</sub> and H<sub>2</sub> gas storage (fig. A2). The minor diameter of the torus tube is 15.2 m, and the major radius of the torus is 114.3 m. An equivalent lunar gravity (approximately one-sixth of the Earth's gravity) can be obtained at 1.14 r/min; an equivalent Earth gravity can be obtained at 2.8 r/min. Both conditions fall within the acceptable operating region and result in a gravity field that varies less than 10 percent throughout the torus and less than 2 percent over the body length of a crew member.



Figure A2. Rotating sections of ATSS. (From ref. 5.)

Four cylindrical spokes connect the torus to a spherical hub. These spokes provide the access pathways to the torus in the form of freight and passenger elevators. In addition, two of the spokes have provisions for a variable-gravity facility. The hub contains the mechanisms for transfer, or exchange, between the rotating and nonrotating portion of the ATSS. The hub carries the rotating joints and seals at the central tube and also provides the running surfaces for the two counterrotators. (See ref. 2 for details.)

#### Counterrotators

The counterrotators, which are toroidally shaped water tanks with an outside diameter of 91.4 m, null the angular momentum of the torus. This

feature facilitates precession of the ATSS at the 1-revol