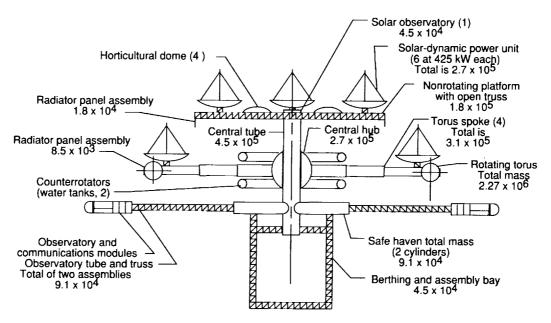

tmospheric temperature control, laboratory chambers, or incubators. A low-temperature loop can extract heat from the atmosphere to control humidity and also provide a low-temperature sink for laboratory coolers or storage areas. Functions that require additional thermal conditioning (such as freezers or refrigerated storage) can operate with their heat pumps discharging heat into one of the two higher temperature loops. The principal heat sources and sinks are subsequently identified.

Electrolytic cells for decomposition of water (heat source). Electrolytic cells can absorb up to one-half of the electrical power supply from the ATSS and thereby act as the primary load-leveling element to a continuous-output power-generating system. The units will operate at temperatures near the boiling



Figure 3. Principal masses of reference ATSS. Mass without counterrotators is  $4.2 \times 10^6$  kg. Mass with counterrotators is  $8.5 \times 10^6$  kg. All units are in kg. (From ref. 5.)



Figure 4. Water utilization on board reference ATSS. (From ref. 5.)

point of water and will dissipate heat. Insulation will contain some of the heat generated, but some degree of external cooling still will be required. These units then will contribute heat to the high-temperature loop.

Wet-air oxidizer (heat source). Wet-air oxidizers release the energy of combustion associated with the oxidization of carbonaceous wastes and the reduction

of nitrogen to its elemental form. The energy output from the conversion can supply the compression power necessary for pumping as well as an excess of energ