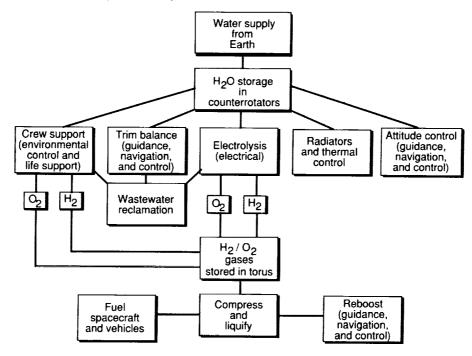

boratory coolers or storage areas. Functions that require additional thermal conditioning (such as freezers or refrigerated storage) can operate with their heat pumps discharging heat into one of the two higher temperature loops. The principal heat sources and sinks are subsequently identified.

Electrolytic cells for decomposition of water (heat source). Electrolytic cells can absorb up to one-half of the electrical power supply from the ATSS and thereby act as the primary load-leveling element to a continuous-output power-generating system. The units will operate at temperatures near the boiling



Figure 3. Principal masses of reference ATSS. Mass without counterrotators is  $4.2 \times 10^6$  kg. Mass with counterrotators is  $8.5 \times 10^6$  kg. All units are in kg. (From ref. 5.)



Figure 4. Water utilization on board reference ATSS. (From ref. 5.)

point of water and will dissipate heat. Insulation will contain some of the heat generated, but some degree of external cooling still will be required. These units then will contribute heat to the high-temperature loop.

Wet-air oxidizer (heat source). Wet-air oxidizers release the energy of combustion associated with the oxidization of carbonaceous wastes and the reduction

of nitrogen to its elemental form. The energy output from the conversion can supply the compression power necessary for pumping as well as an excess of energy to be applied elsewhere.

Galley operations (heat source). Food preparation on board the ATSS approximates that of a nuclear submarine. The heat required to cook for a 60-person crew must be s