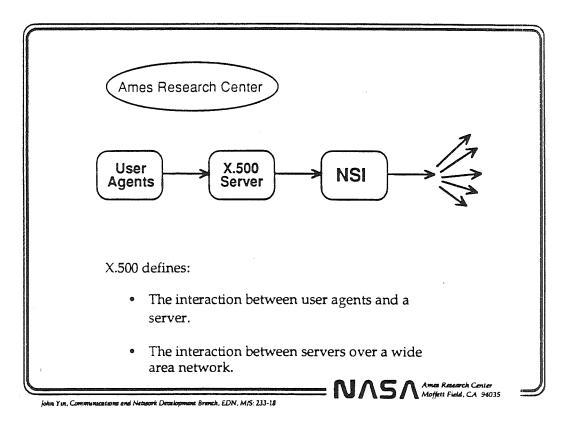

## N91-27039











| Pod                                  | Uses the X-windows system. Simple point and click interface makes it user friendly. Accessible to novice users. |
|--------------------------------------|-----------------------------------------------------------------------------------------------------------------|
| Sd<br>(Screen Directory)             | Screen oriented interface with the same functionality as Pod.                                                   |
| Dish                                 | A powerful tool enabling advanced users to access extensive information and customize their queries.            |
| Fred<br>(FRont-End to Dish)          | Uses a command line. Specializes in email and other addressing information. A user friendly front-end to dish.  |
| Xwp<br>(White Pag