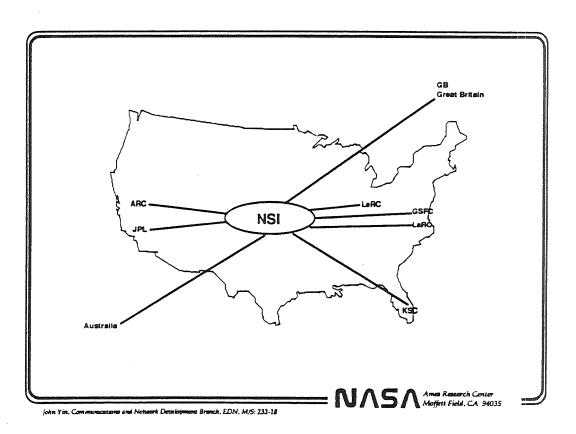

## N91-27039











| Pod                                  | Uses the X-windows system. Simple point and click interface makes it user friendly. Accessible to novice users. |
|--------------------------------------|-----------------------------------------------------------------------------------------------------------------|
| Sd<br>(Screen Directory)             | Screen oriented interface with the same functionality as Pod.                                                   |
| Dish                                 | A powerful tool enabling advanced users to access extensive information and customize their queries.            |
| Fred<br>(FRont-End to Dish)          | Uses a command line. Specializes in email and other addressing information. A user friendly front-end to dish.  |
| Xwp<br>(White Pages