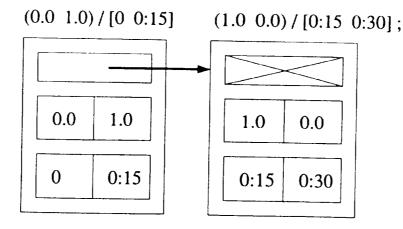

# Representation of Resource Requirements

Piecewise linear functions are represented by linked lists of <a href="mailto:ramp"></a>/<interval> pairs created using the generic list package.

Total memory required is proportional to the amount of detail, not to the span of time!

 $(0.0 \ 1.0) / [0 \ 0.15]$   $(1.0 \ 0.0) / [0.15 \ 0.30];$ 

V-21

Representation of Resource Availability

14

COMPASS represents resource availability by piecewise linear functions.