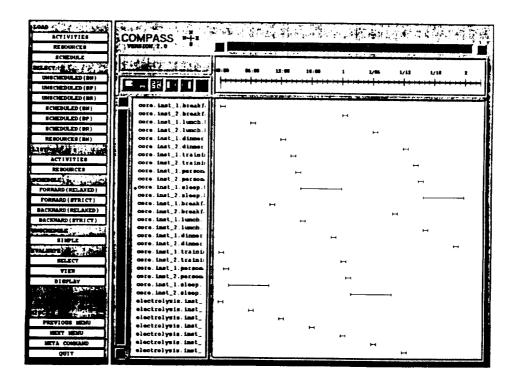

# Introduction

COMPASS is an incremental, interactive, non-chronological scheduler written in Ada with an X-Windows user interface.

V-5

It is not to be discussed with or demonstrated for non-MDC personnel TIME... SET STEP-FORWARD STEP-BACKWARD [128:92:22 Process Edit Window got an error M Select Edit Window Background Streen by typing Function-9-S.] Wedge FORWARD... STEP JOB LIST BACKHARD... STEP JOB LIST J08-A MB-M
OPERATION-1
OPERATION-2
OPERATION-3
OPERATION-4
OPERATION-5
OPERATION-6 REMOVE... STEP JOB ALL OPERATION-1
OPERATION-2
OPERATION-3
OPERATION-4
OPERATION-5
OPERATION-6 MODIFY... MOVE DELAY EXIEND COMDENSE... LEFT RIGHT MP-C
OPERATION-1
OPERATION-2
OPERATION-3
OPERATION-4
OPERATION-5
OPERATION-6 MEDGE... STEP-AT JOB-AT JOB-AFTER BATCH... CATEGORY-1 INSTANCE-1 INSTANCE-2 Н CRTEGORY - 2 INSTANCE - 1 INSTANCE - 2 SHAPEHOT PROFILE INSTANCE-1 CATEGORY-4 INSTANCE-1 INSTANCE-2 INSTANCE-3