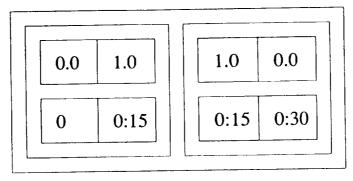

# Representation of Resource Requirements

Piecewise linear functions are represented by linked lists of <a href="mailto:ramp"></a>/<interval> pairs created using the generic list package.

Total memory required is proportional to the amount of detail, not to the span of time!

 $(0.0 \ 1.0) / [0 \ 0.15]$   $(1.0 \ 0.0) / [0.15 \ 0.30];$ 

V-21

Representation of Resource Availability

14

COMPASS represents resource availability by piecewise linear functions.