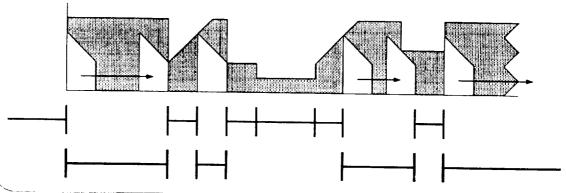

# Representation of Resource Requirements

7

6

Resource requirements can be classified by the properties of the function that defines the quantity required at each point in time.

Location of the origin

Shape and continuity

Sign

Extent

COMPASS represents resource requirements by piecewise linear functions.

The origin is relative to the beginning of the activity.

Positive quantities represent the amount required by an activity.

Positive segments with finite extent represent assignment.

Positive segments with infinite extent represent consumpution.

V-13

# Representation of Resource Requirements

9

COMPASS represents resource requirements by piecewise linear functions.

The origin is relative to the beginning of the activity.

Negative quantities represent the amount provided by an activity.

Negative segments with finite extent represent \_\_\_\_\_

Negative segments with infinite extent represent production.

9a