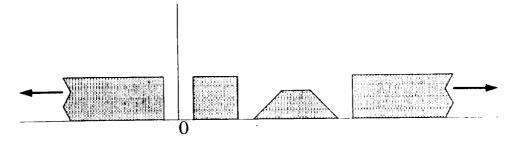

# Representation of Resource Requirements

7

6

Resource requirements can be classified by the properties of the function that defines the quantity required at each point in time.

Location of the origin

Shape and continuity

Sign

Extent

COMPASS represents resource requirements by piecewise linear functions.

The origin is relative to the beginning of the activity.

Positive quantities represent the amount required by an activity.

Positive segments with finite extent represent assignment.

Positive segments with infinite extent represent consumpution.

V-13