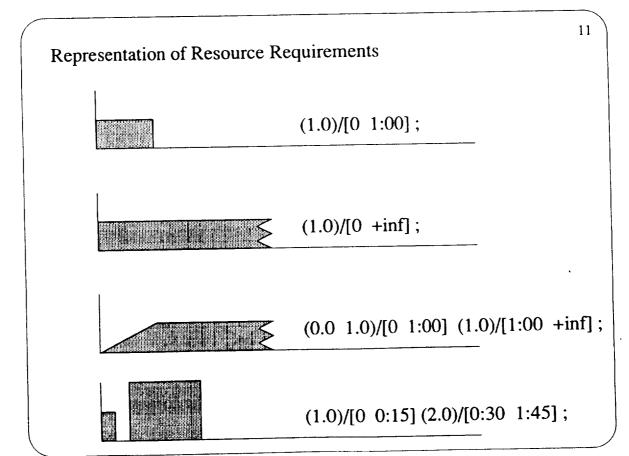

# Representation of Resource Requirements

7

6

Resource requirements can be classified by the properties of the function that defines the quantity required at each point in time.

Location of the origin

Shape and continuity

Sign

Extent

COMPASS represents resource requirements by piecewise linear functions.

The origin is relative to the beginning of the activity.

Positive quantities represent the amount required by an activity.

Positive segments with finite extent represent assignment.

Positive segments with infinite extent represent consumpution.

V-13

# Representation of Resource Requirements

9

COMPASS represents resource requirements by piecewise linear functions.

The origin is relative to the beginning of the activity.

Negative quantities represent the amount provided by an activity.

Negative segments with finite extent represent \_\_\_\_\_

Negative segments with infinite extent represent production.

9a

Piecewise linear functions are represented as an ordered list of segment descriptors:

(Quantity-1 Quantity-2)/[Time-1 Time-2]

V-17