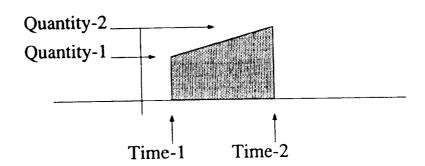

# Representation of Resource Requirements

7

6

Resource requirements can be classified by the properties of the function that defines the quantity required at each point in time.

Location of the origin

Shape and continuity

Sign

Extent

COMPASS represents resource requirements by piecewise linear functions.

The origin is relative to the beginning of the activity.

Positive quantities represent the amount required by an activity.

Positive segments with finite extent represent assignment.

Positive segments with infinite extent represent consumpution.

V-13

Piecewise linear functions are represented as an ordered list of segment descriptors:

(Quantity-1 Quantity-2)/[Time-1 Time-2]

V-17