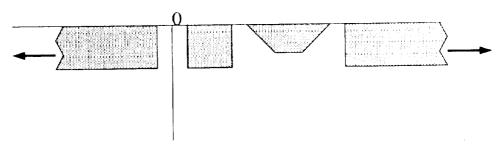

# Representation of Resource Requirements

9

COMPASS represents resource requirements by piecewise linear functions.

The origin is relative to the beginning of the activity.

Negative quantities represent the amount provided by an activity.

Negative segments with finite extent represent \_\_\_\_\_

Negative segments with infinite extent represent production.

9a