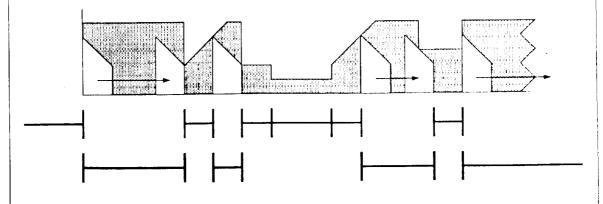

# Representation of Resource Requirements

7

6

Resource requirements can be classified by the properties of the function that defines the quantity required at each point in time.

Location of the origin

Shape and continuity

Sign

Extent

COMPASS represents resource requirements by piecewise linear functions.

The origin is relative to the beginning of the activity.

Positive quantities represent the amount required by an activity.

Positive segments with finite extent represent assignment.

Positive segments with infinite extent represent consumpution.

V-13

# Representation of Resource Requirements

9

COMPASS represents resource requirements by piecewise linear functions.

The origin is relative to the beginning of the activity.

Negative quantities represent the amount provided by an activity.

Negative segments with finite extent represent \_\_\_\_\_

Negative segments with infinite extent represent production.

9a