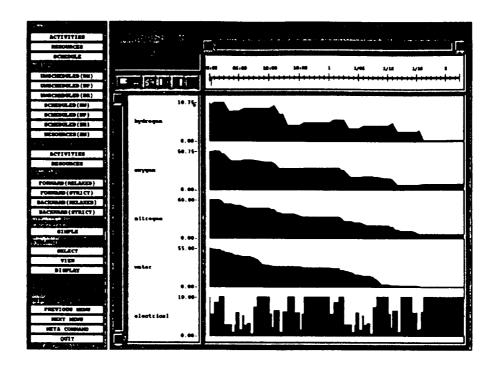

# Representation of Resource Requirements

This representation is suitable for a wide variety of resources including:

electrical, thermal, communications, etc.

water, oxygen, hydrogen, nitrogen, etc.

crew members

# Algorithm for Activity Placement

16

Subtraction of the resource requirement from the resource availability ensures that the resource requirement will be satisfied even after other activities are added to the timeline.

Subsequently, another activity can be scheduled to occur at the same time only if its resource requirement can be satisfied by the remainder.

The reversibility of this method for resource reservation enables us to "unschedule" an activity by adding its resource requirement back into the resource availability!