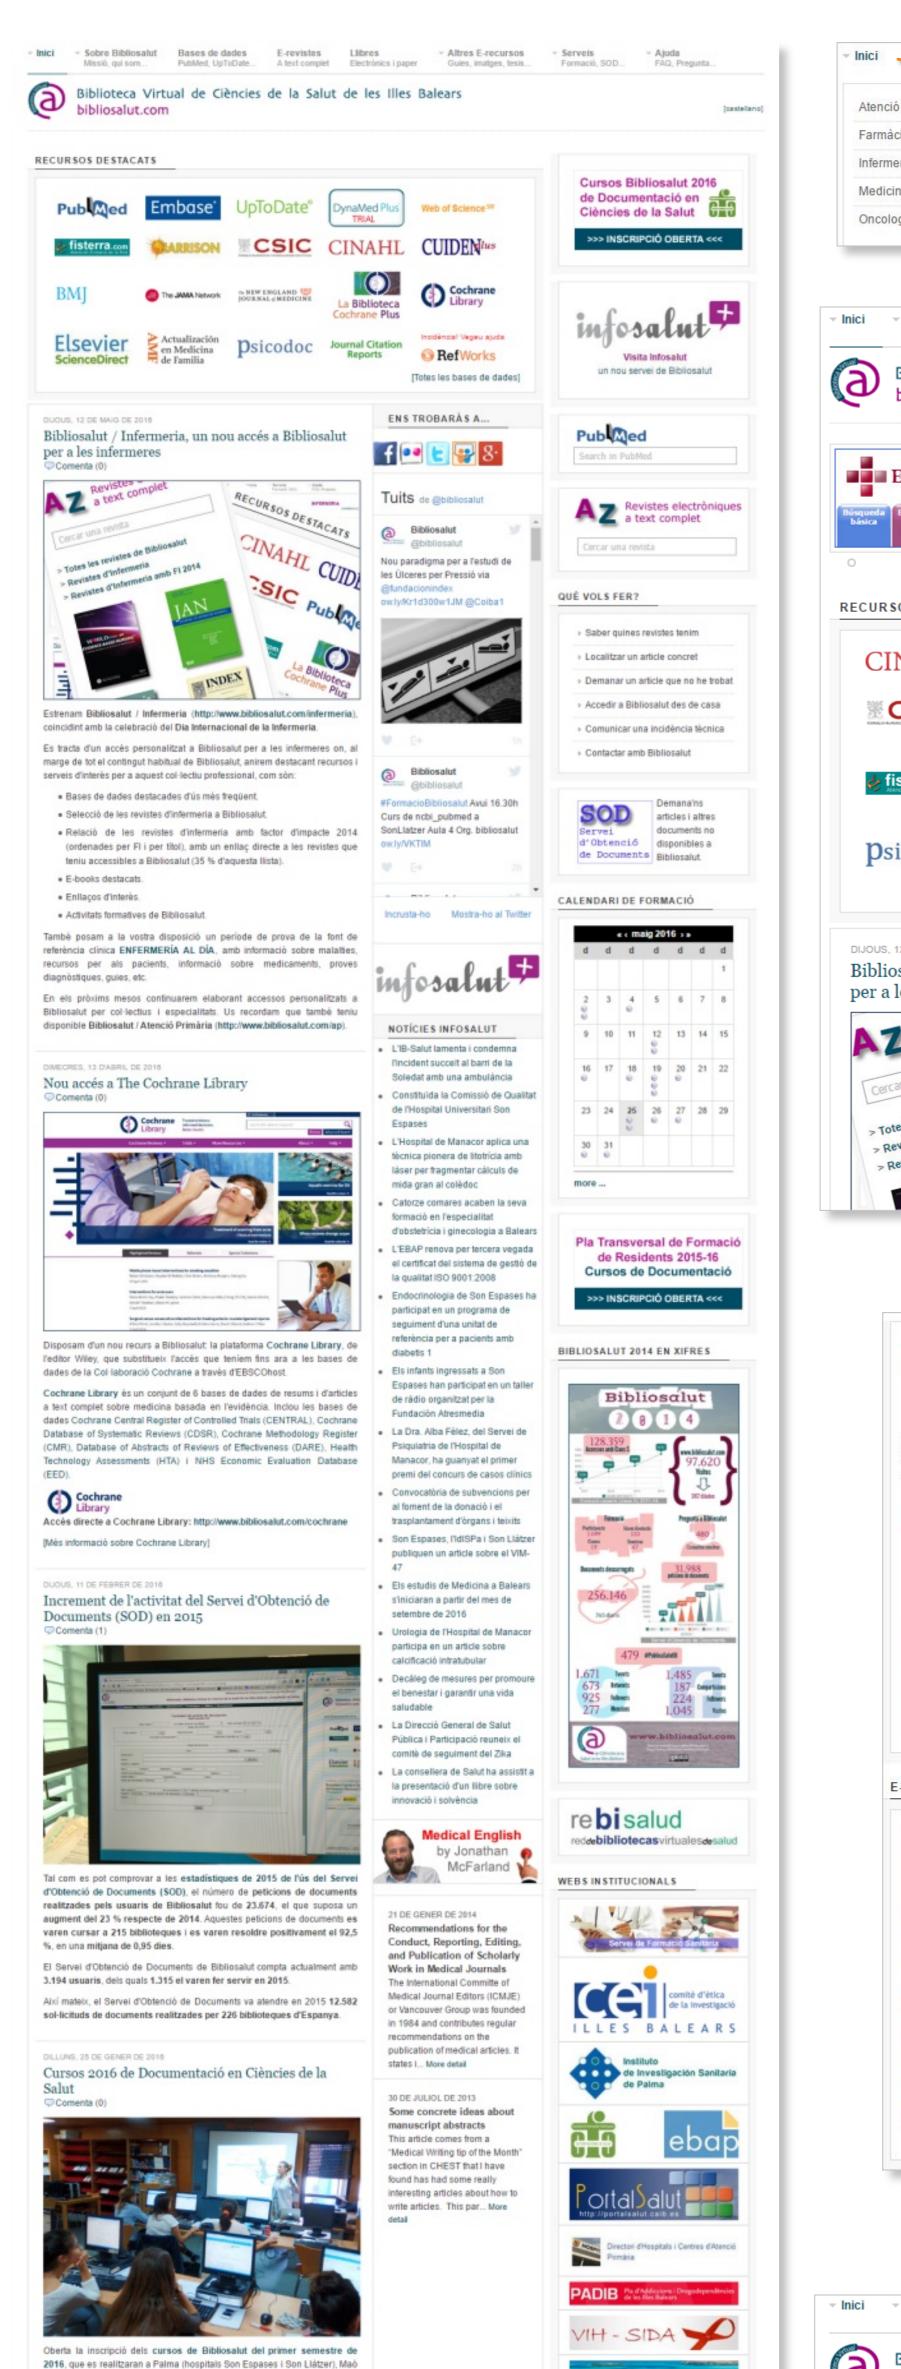

## Introduction

Normally, the users of a virtual health sciences library have different professional profiles (physicians, nurses, pharmacists...) and/or they different are from specialties (Primary Health Care, Internal Medicine, Oncology...). This poster shows the experience of the Virtual Health Sciences Library of the Balearic Islands (Bibliosalut) of creating thematic web portals, whose aim is to improve the experience of our users when browsing and requesting information resources and services from the virtual library, and to increase its use.

#### **Methods**

Different information resources that Bibliosalut offers were selected for each thematic web portals, according to the interest and frequency of use that they may have had for users of professional profiles.

We created the necessary modules from the backend of the Bibliosalut Content Management System (Joomla), to present the selected information in various thematic web portals: featured resources, ejournals and e-books of each specialty that are available the virtual library, journals in each OŤ ISI, clinical practice specialty with impact factor guidelines, useful links, etc., as well as featured information of library services, such as training courses from the Users Training Service of Bibliosalut aimed at specific groups.

#### Results

The result is a bilingual website (Catalan and Spanish), which consists main home Of а page (www.bibliosalut.com) with an assortment of thematic home pages, and customized URLs depending on the speciality or the professional profile of the users of the virtual library (e.g. Bibliosalut for Primary Health Care professionals: www.bibliosalut.com/ap). In addition, it includes several sections with information resources (data bases, e-journals, e-books, and the like) available for each speciality in Bibliosalut.