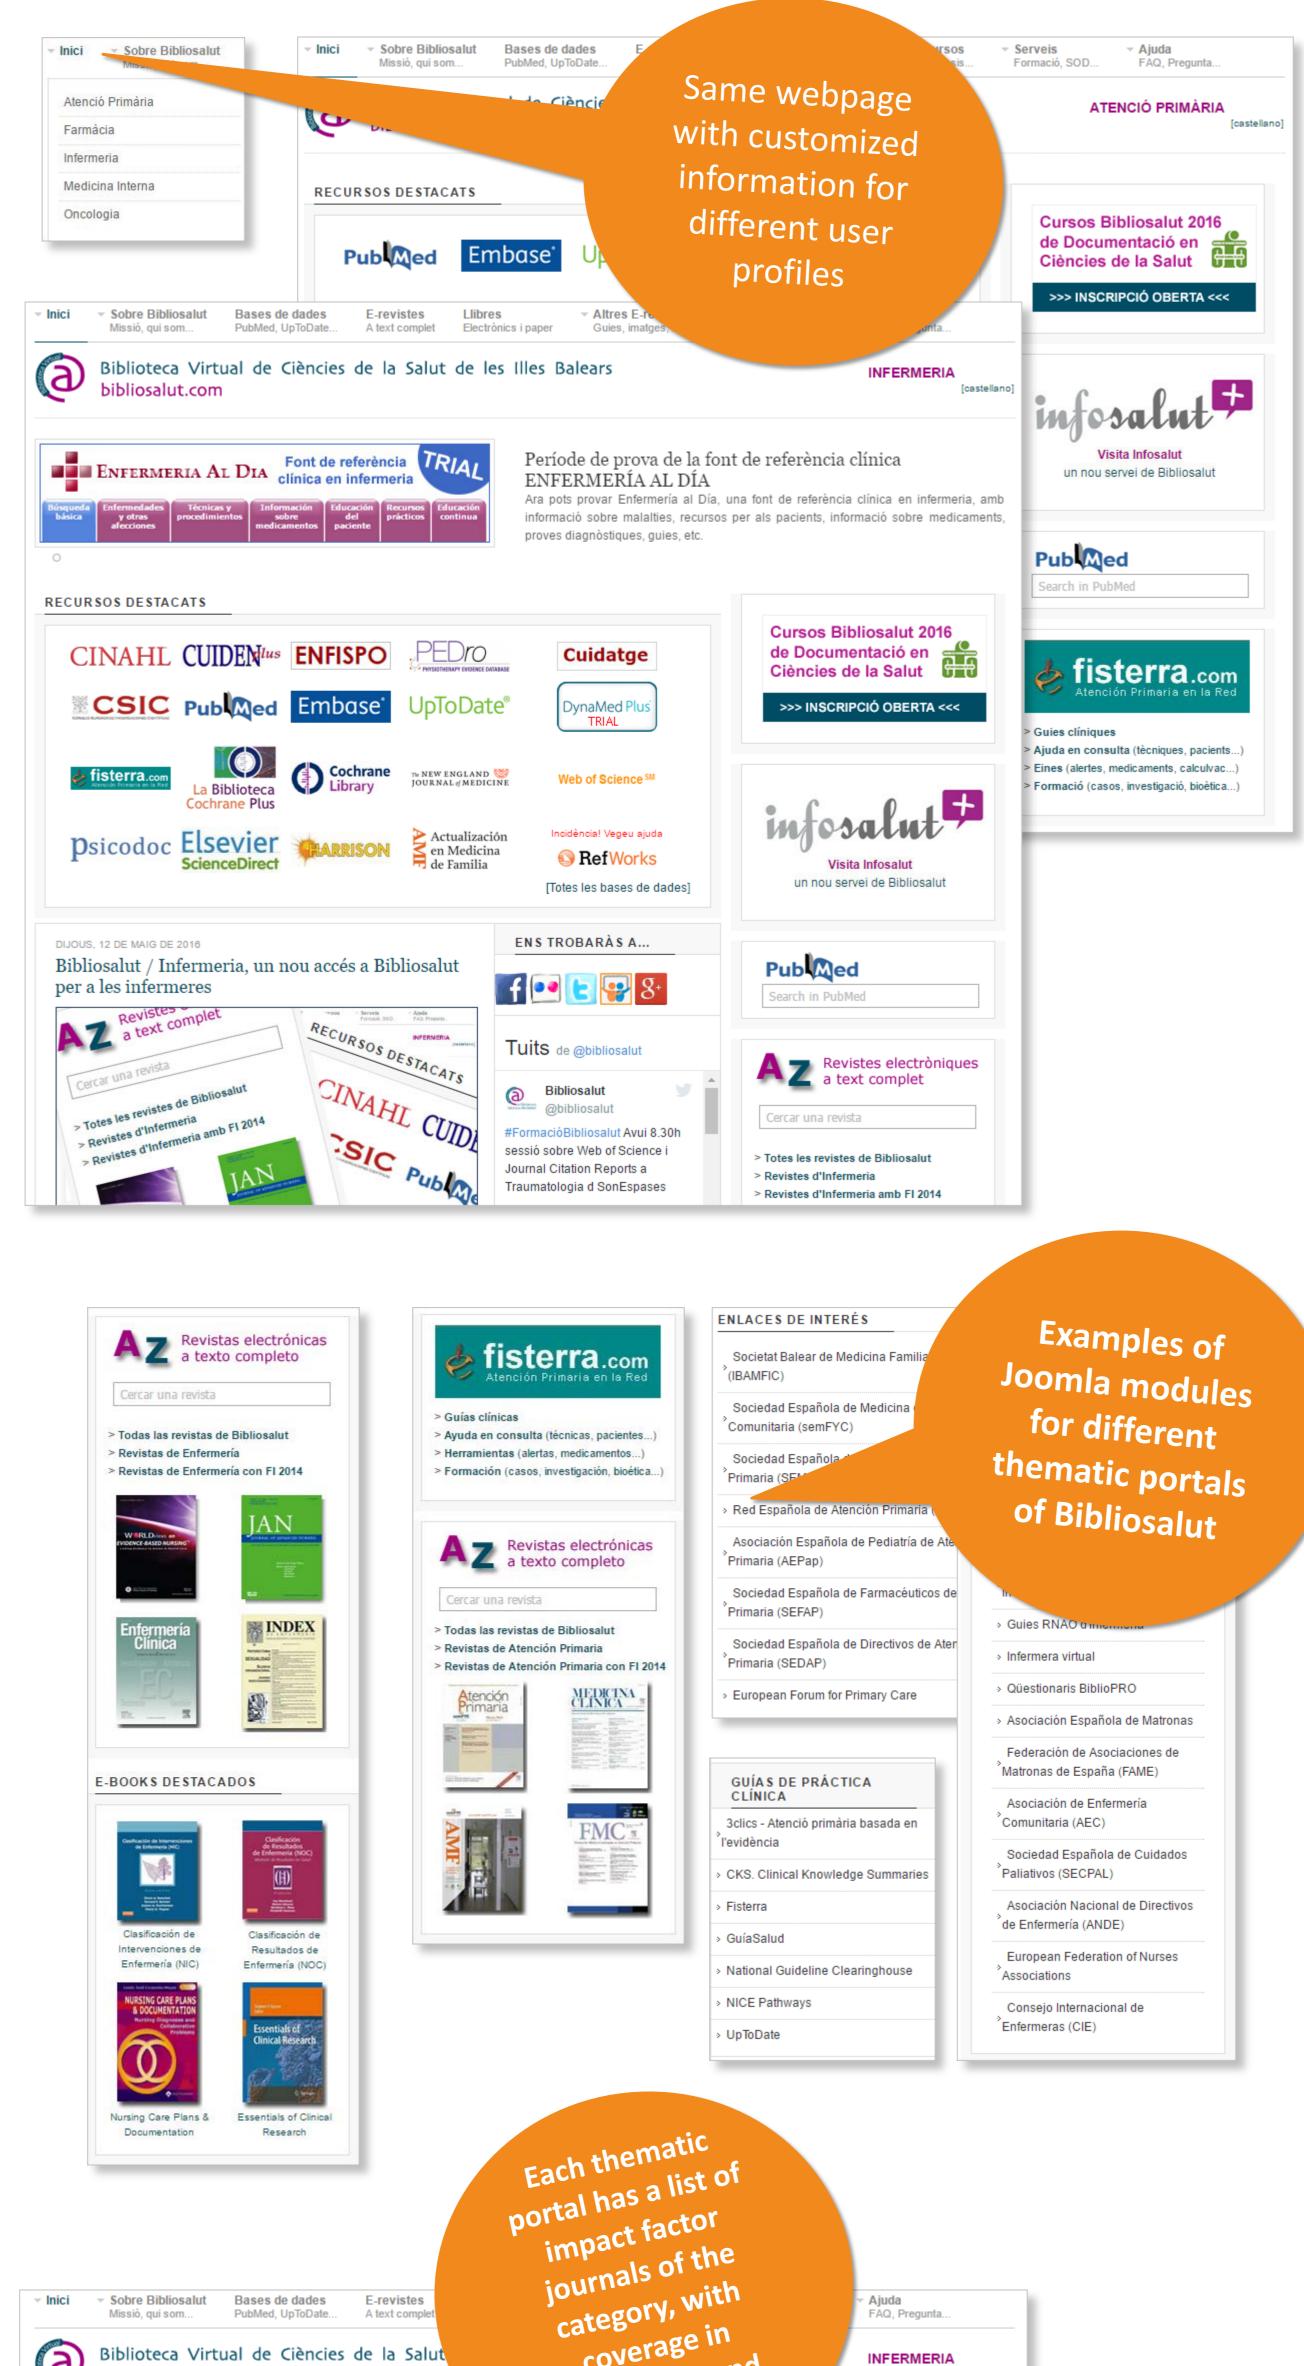

We created the necessary modules from the backend of the Bibliosalut Content Management System (Joomla), to present the selected information in various thematic web portals: featured resources, ejournals and e-books of each specialty that are available the virtual library, journals in each OŤ ISI, clinical practice specialty with impact factor guidelines, useful links, etc., as well as featured information of library services, such as training courses from the Users Training Service of Bibliosalut aimed at specific groups.

#### Results

The result is a bilingual website (Catalan and Spanish), which consists main home Of а page (www.bibliosalut.com) with an assortment of thematic home pages, and customized URLs depending on the speciality or the professional profile of the users of the virtual library (e.g. Bibliosalut for Primary Health Care professionals: www.bibliosalut.com/ap). In addition, it includes several sections with information resources (data bases, e-journals, e-books, and the like) available for each speciality in Bibliosalut.