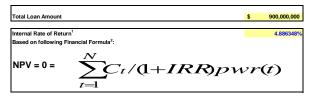

,666,958<br>790,666,958                | 955,215.56              |                     |              | (30,086,853)<br>95,000,000<br>(110,955,216)                 | 310,092<br>-<br>-<br>2 482 059 | (64<br>(1<br>2,48 |

### Attachment 9 - Financing Costs for Long Term Debt using the Internal Rate of Return Methodology

TrAILCo anticipates its financing will be a 7 year loan, where by TrAILCo pays Origination Fees of \$5.2 million and a Commitments Fee of 0.3% on the undrawn principle. Consistent with GAAP, TrAILCo will amortize the Origination Fees and Commitments Fees using the standard internal Rate of Return formula below.

Each year, TrAILCo will true up the amounts withdrawn, the interest paid in the year, Origination Fees, Commitments Fees, and total loan amount on this attachment.





0.0037 After borrowing is at the midpoint (\$275,000)

| 1/3/2011   | Q1       |               | 820,000,000                | 814,283,991                |                         |          | 140,277.78 | (140,278)                    | 1,171,579  | 1,171,579   |
|------------|----------|---------------|----------------------------|----------------------------|-------------------------|----------|------------|------------------------------|------------|-------------|
| 1/18/2011  |          |               |                            |                            | 0.000.000               |          | 140,277.76 |                              |            |             |
| 1/26/2011  | Q1<br>Q1 | (115,000,000) | 820,000,000<br>705,000,000 | 815,315,292<br>807,915,342 | 9,000,000<br>966,