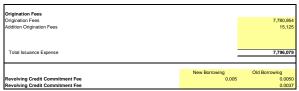

66,958<br>790,666,958                | 955,215.56              |                     |              | (30,086,853)<br>95,000,000<br>(110,955,216)                 | 310,092<br>-<br>-<br>2 482 059 | (64<br>(1<br>2,48 |

### Attachment 9 - Financing Costs for Long Term Debt using the Internal Rate of Return Methodology

TrAILCo anticipates its financing will be a 7 year loan, where by TrAILCo pays Origination Fees of \$5.2 million and a Commitments Fee of 0.3% on the undrawn principle. Consistent with GAAP, TrAILCo will amortize the Origination Fees and Commitments Fees using the standard internal Rate of Return formula below.

Each year, TrAILCo will true up the amounts withdrawn, the interest paid in the year, Origination Fees, Commitments Fees, and total loan amount on this attachment.





0.0037 After borrowing is at the midpoint (\$275,000)

| 1/3/2011   | Q1       |               | 820,000,000                | 814,283,991                |                         |          | 140,277.78 | (140,278)                    | 1,171,579  | 1,171,579   |
|------------|----------|---------------|----------------------------|----------------------------|-------------------------|----------|------------|------------------------------|------------|-------------|
| 1/18/2011  |          |               |                            |                            | 0.000.000               |          | 140,277.76 |                              |            |             |
| 1/26/2011  | Q1<br>Q1 | (115,000,000) | 820,000,000<br>705,000,000 | 815,315,292<br>807,915,342 | 9,000,000<br>966,60