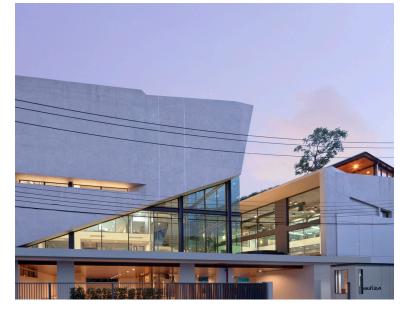

## Exion Office Building

Location: Krung Thep Maha Nakhon, Thailand

Architect: I Like Design Studio Owner: N/A Year of completion: 2014 Climate: Tropical wet and dry Material of interest: Concrete Application: Exterior Properties of material: The west and east walls of the building have been designed as solid concrete to block heat from entering the building. On the other side

of the building have been designed as solid concrete to block heat from entering the building. On the other side, the northern and southern walls have no concern overheat, and therefore have been designed using glass façade to maximize the views.