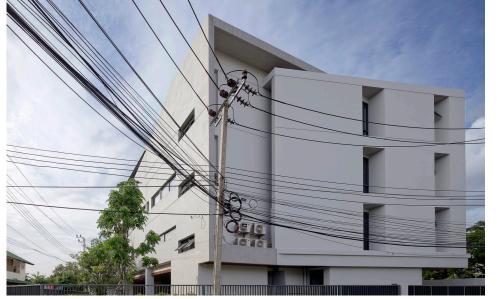

## Exion Office Building

Location: Krung Thep Maha Nakhon, Thailand

Architect: I Like Design Studio Owner: N/A Year of completion: 2014 Climate: Tropical wet and dry Material of interest: Concrete Application: Exterior Properties of material: The west and east walls of the building have been designed as solid concrete to block heat from entering the building. On the other side

of the building have been designed as solid concrete to block heat from entering the building. On the other side, the northern and southern walls have no concern overheat, and therefore have been designed using glass façade to maximize the views.