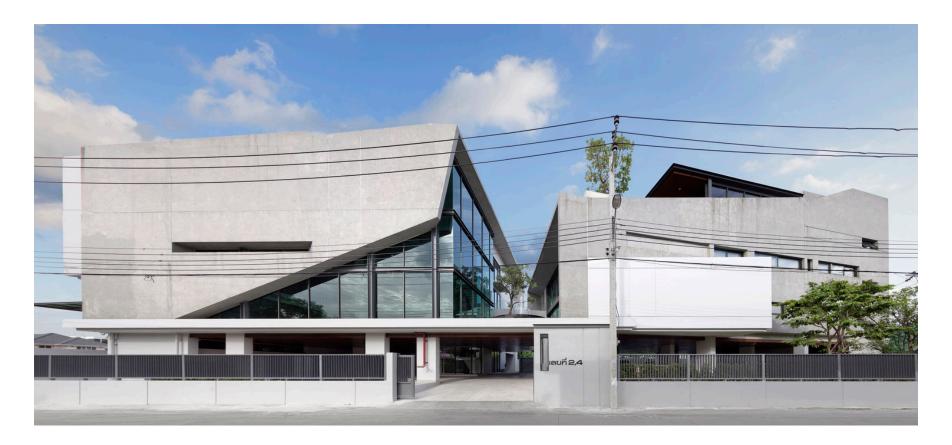

## Exion Office Building

Location: Krung Thep Maha Nakhon, Thailand

Architect: I Like Design Studio Owner: N/A Year of completion: 2014 Climate: Tropical wet and dry Material of interest: Concrete Application: Exterior Properties of material: The west and east walls of the building have been designed as solid concrete to block heat from entering the building. On the other side

of the building have been designed as solid concrete to block heat from entering the building. On the other side, the northern and southern walls have no concern overheat, and therefore have been designed using glass façade to maximize the views.