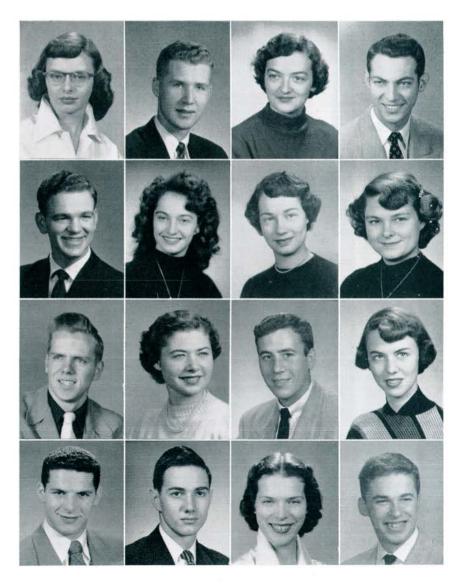

# THE CLASSES

Harold Albright Bluefield, W. Va. Business Adm. Nancy Allen Moundsville, W. Va. French

Charles J. Ambrose Huntington, W. Va. Chemistry

Patrick Anderson South Charleston, W. Va. Chemistry Melba Appleton St. Albans, W. Va. Social Studies Hazen Ayres Belle, W. Va. Chemistry

Cebern Baker Ceredo, W. Va. Science Nancy Jane Barton Huntington, W. Va. Bus. Administration Johnny Bates Huntington, W. Va. Physical Education

John William Baxter Huntington, W. Va. Marketing Louise Bays Yawkey, W. Va. Bus. Administration Betty L., Berisford Barboursville, W. Va. Sociology

Helen Berisford Barboursville, W. Va. Elementary Education Beverly Biggs Huntington, W. Va. Music Joyce Billups Kenova, W. Va. English

PAUL PEABODY is president of Omicron Delta Kappa, men's national leadership society, and Senior Senaror. He served as president of the Cavaliers and the Junior Class, and was a member of Varsity "M", Hodges Hall Council, and the Chief Justice staff. He was selected to WHO'S WHO AMONG STUDENTS IN AMERICAN UNIVERSITIES AND COLLEGES and AMERICAN COLLEGE STUDENT LEADERS, 1953.