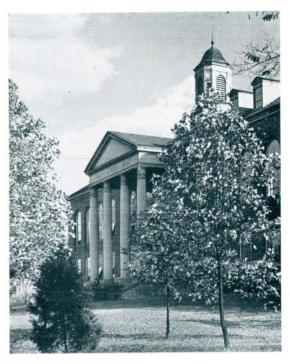

The gymnasium, "finest in West Virginia" in 1921, still gets beavy daily usage as a proposed men's gym is pending future appropriations.

"Old Main" has changed little through the years—still a beautiful landmark.