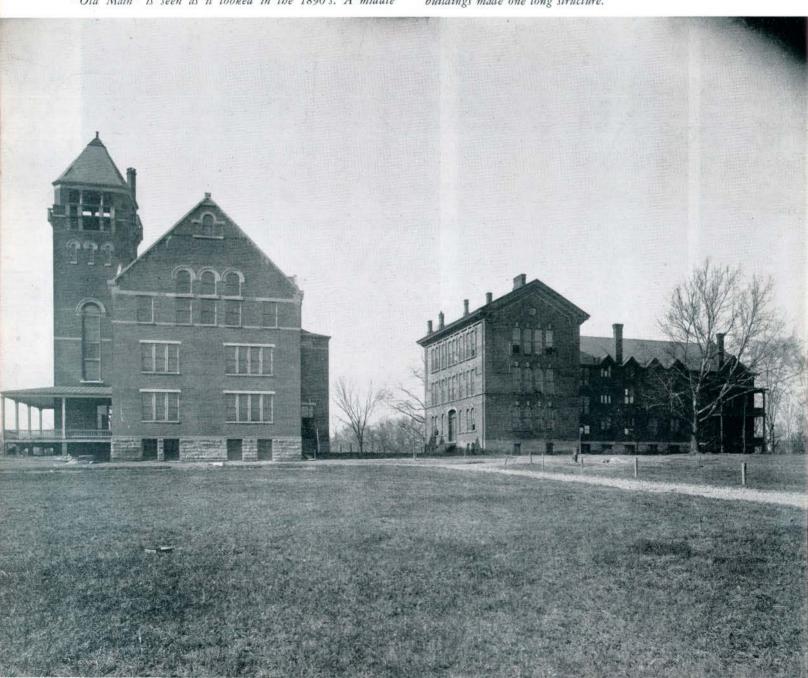

Looking north from where the Student Union now stands, "Old Main" is seen as it looked in the 1890's. A middle

section was built in 1899, which together with the two older buildings made one long structure.

In 1871, an old wish came true. The city of Huntington was founded and began to grow up around me. Now I wanted nothing more than to be a real college. As the country grew, so did the state, and as the state grew, so did the city, and I continued to grow with it all. In 1895, a great new sixty-foot square, three-story brick building with a high tower was set well out to my front. Its silhouette against the sky was a landmark. In addition I had yet another wing added to my first buildings and numerous improvements everywhere. Four years later the space between my first buildings and the new one was closed with another fine new building. Throughout the length of these joined buildings ran a hall 303 feet long.