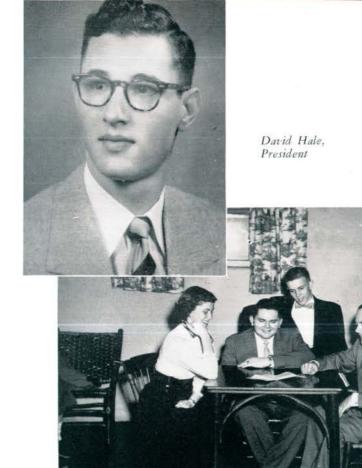

Nancy Williams St. Albans, W. Va.

DAVID HALE is editor of the CHIEF JUSTICE and president of the Independent Students'
Association. He has been editor of the Hodges
HAUL, a member of the Editors Council,
Omicron Delta Kappa, and a founder
of the Cavaliers, Men's social organization.
He was selected to WHO'S WHO
AMONG STUDENTS IN AMERICAN
UNIVERSITIES AND COLLEGES
and AMERICAN COLLEGE STUDENT
LEADERS, 1953.