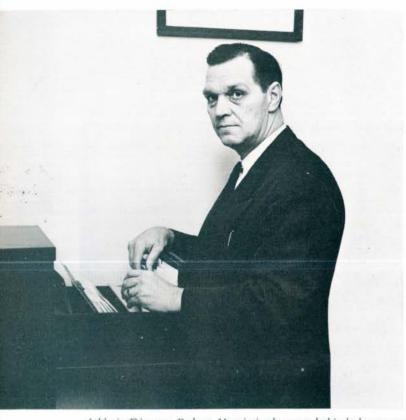

## President Smith

The 1927 graduating class of Gettysburg College, like all classes, had its share of leaders, but there was one who seemed to be ahead of all the rest. He was president of his fraternity, editor of the paper, editor of the yearbook—the list was endless. Now today as the members of the '53 class of Marshall go up to receive their diplomas, they will have a warm handshake and friendly smile from this man—our own President Stewart H. Smith. Added to his Phi Beta Kappa academic record at Gettysburg are graduate degrees at Columbia and Syracuse universities. The head of the college is also the head of a household. His children, six year old Margaret and sons Freddie, Bob, and Connie, are an active part of his family life. First Lady Mrs. Smith is a charming hostess for the official functions at the President's home.

Leaving his coat in the outer office, President Smith prepares to begin a busy day.

With his secretary, Miss Adrienne Arnett, he checks details of an important report.

In the evening at home, President Smith finds a few moments to relax.