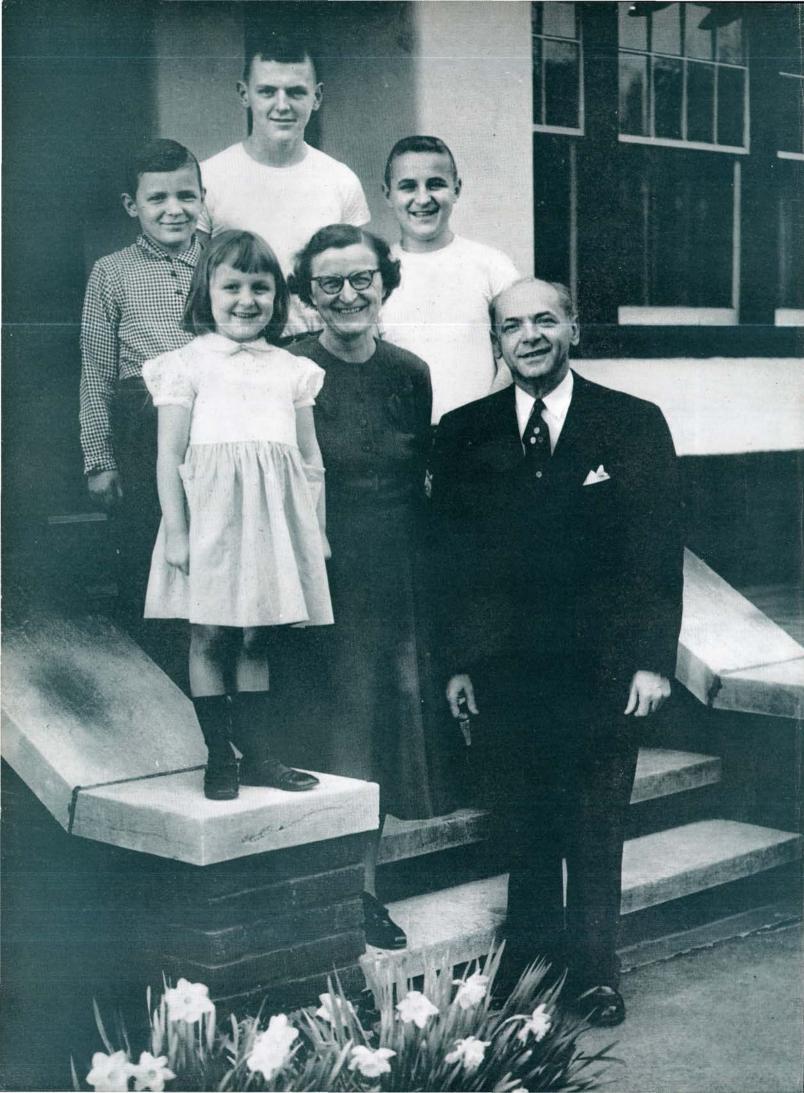

## President Smith

The 1927 graduating class of Gettysburg College, like all classes, had its share of leaders, but there was one who seemed to be ahead of all the rest. He was president of his fraternity, editor of the paper, editor of the yearbook—the list was endless. Now today as the members of the '53 class of Marshall go up to receive their diplomas, they will have a warm handshake and friendly smile from this man—our own President Stewart H. Smith. Added to his Phi Beta Kappa academic record at Gettysburg are graduate degrees at Columbia and Syracuse universities. The head of the college is also the head of a household. His children, six year old Margaret and sons Freddie, Bob, and Connie, are an active part of his family life. First Lady Mrs. Smith is a charming hostess for the official functions at the President's home.