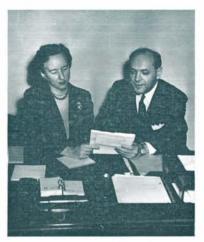

Leaving his coat in the outer office, President Smith prepares to begin a busy day.

With his secretary, Miss Adrienne Arnett, he checks details of an important report.

In the evening at home, President Smith finds a few moments to relax.