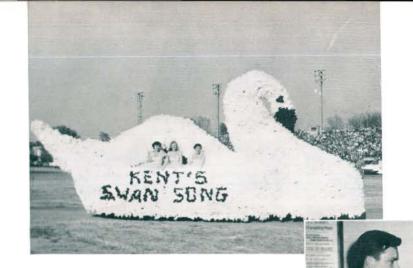

Riding the waves on the Phi Tau Alpha lawn, that big ole whale blew Kent State right up in the air, and kept them there! Fair play compels us to refer you to the Sports section for factual information. This mechanical wonder put another trophy on the Phi Tau mantel. Two blocks up the avenue, Alpha Xi Delta also picked up a new trophy with their winning house decoration.