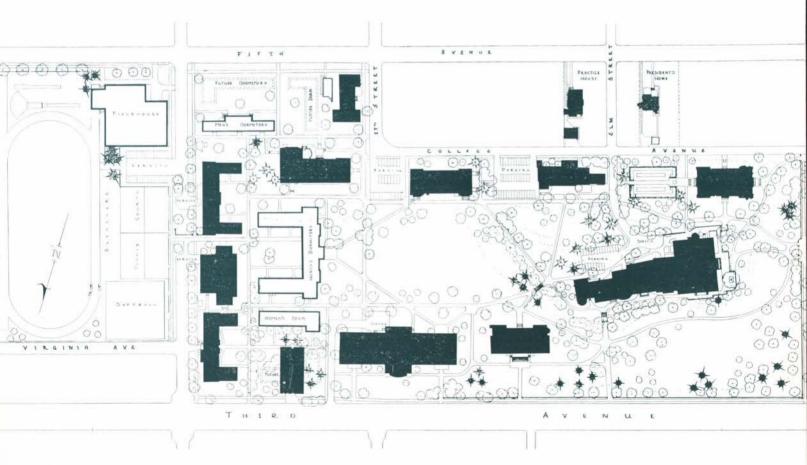

I continue to grow—as more land and new buildings are added that I may receive and serve my growing number of students, I will cherish yet one more hope—a hope surely not more improbable of fulfillment than that a log cabin could become a College—perhaps someday I may be found worthy of the highest honor, the title University. Now—past and present—my story is done and my hope for the future told.

This is how Marshall will look after completion of current expansion plans.

With gratitude and appreciation to all those who have labored and do labor in my behalf, I remain dedicated now and in the future—to serve my country and its people in the present, to be an inheritance for the generations to come—dedicated to long-ago concepts and hopes of my Founding Fathers.

-Marshall College, 1953





# THE COLLEGES





## President Smith

The 1927 graduating class of Gettysburg College, like all classes, had its share of leaders, but there was one who seemed to be ahead of all the rest. He was president of his fraternity, editor of the paper, editor of the yearbook—the list was endless. Now today as the members of the '53 class of Marshall go up to receive their diplomas, they will have a warm handshake and friendly smile from this man—our own President Stewart H. Smith. Added to his Phi Beta Kappa academic record at Gettysburg are graduate degrees at Columbia and Syracuse universities. The head of the college is also the head of a household. His children, six year old Margaret and sons Freddie, Bob, and Connie, are an active part of his family life. First Lady Mrs. Smith is a cha