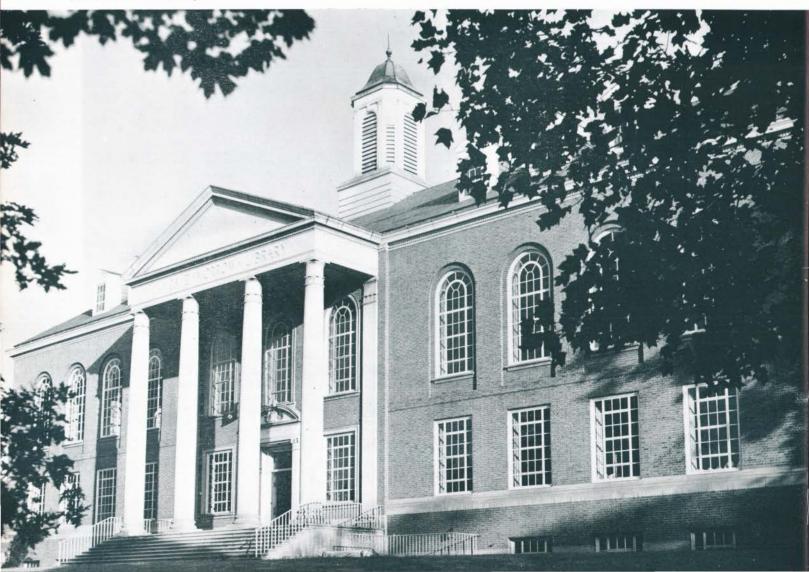

The most beautiful architecture on the 27 acre campus, the James E. Morrow Library.

In 1948 construction of a new science building was begun. Classes opened in the tremendous structure (above) in 1950. The O'd Northcott Science Hall (at left) was given over to Home Economics and Business Administration.