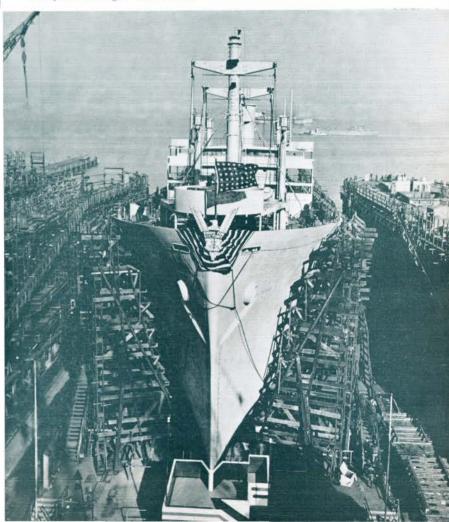

The "Queen Saint Paul" steams past the college. Some of its excursions took Marshall students and faculty on gay jaunts on the Ohio.

Highway, railway, and airway have knit me into the country—war, into the common cause—and in War II, I received most honorable recognition in having a Liberty ship named for me. The infant, Industry, and his brother Science, have become giants in the land—giants toiling in peace and war—giants demanding ceaselessly more students trained for their needs.

The S. S. Marshall Victory was launched at Baltimore, Maryland during World War II.