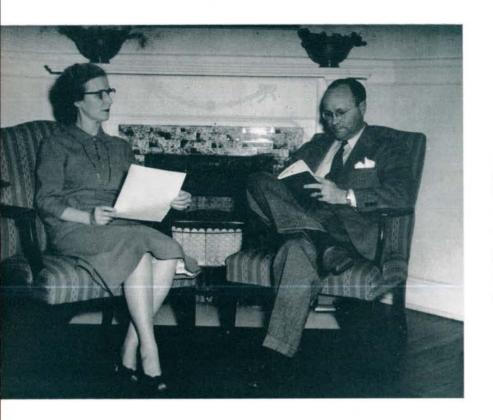

Leaving his coat in the outer office, President Smith prepares to begin a busy day.

With his secretary, Miss Adrienne Arnett, he checks details of an important report.

In the evening at home, President Smith finds a few moments to relax.