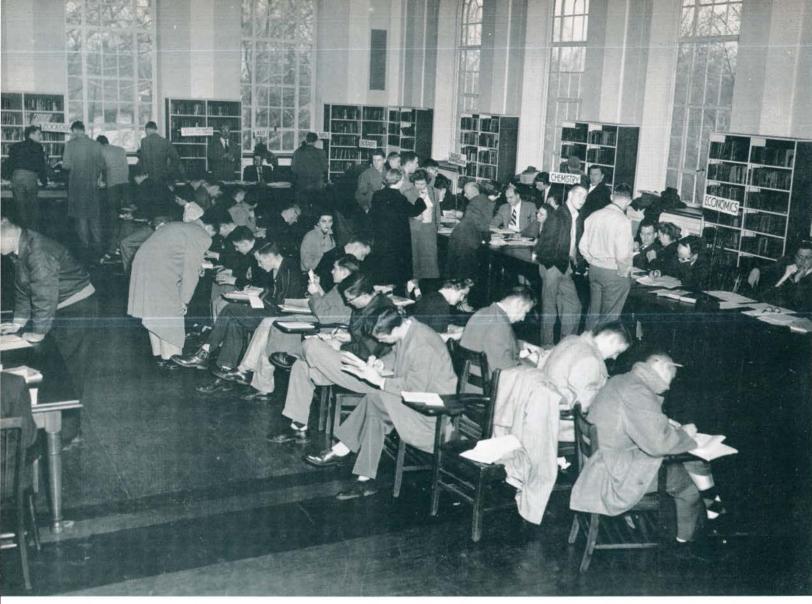

As October moved into November, free moments were harder to find, for the tempo of the semester speeded up. Some managed a "breather" once in a while at the Union, and it stayed crowded. Others browsed in the library or found time to read the home town newspaper in the Journalism newspaper reading room.