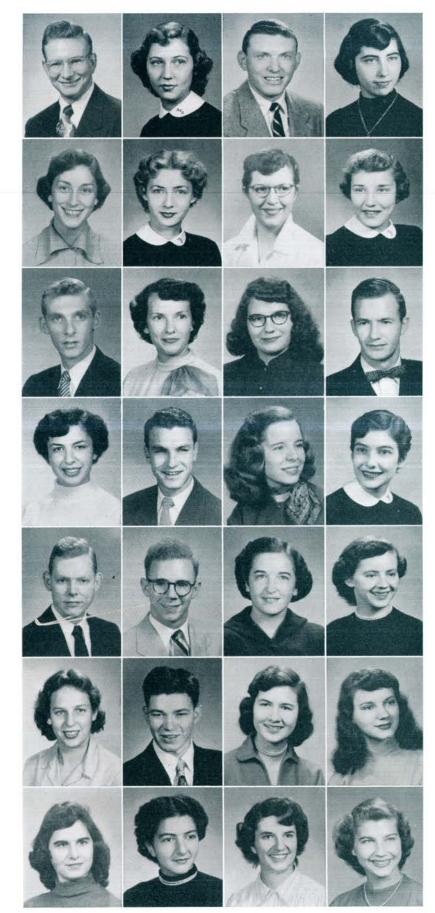

Samuel Bingham, Jr. Kenova, W. Va. Bus. Administration

Grace A. Black Huntington, W. Va. Elementary Education

Virginia Blair Huntington, W. Va. Retailing

Martha Blankenship Fort Gay, W. Va. Home Economics

Mary Lou Bokair Huntington, W. Va. Home Economics

Janet Bunn Huntington, W. Va. English

Wanna Lee Burnside Corton, W. Va. Single Curriculum

Jim Cappellari Huntington, W. Va. Mathematics

Gay Cargile Marmet, W. Va. Retailing

Dana Ray Cartwright Huntington, W. Va. Chemistry

JOANNE WILSON is president of the Panhellenic Council and secretary of the Greenhouse Association. Majoring in Elementary Education, she is a member of Sigma Sigma Sigma social sorority. She was selected to Who's Who Among STUDENTS IN AMERICAN UNIVERSITIES AND COLLEGES and AMERICAN COLLEGE STUDENT LEADERS, 1953.