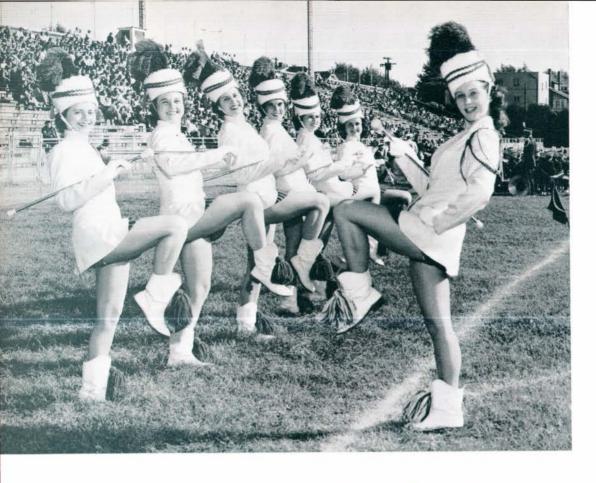

Freda Cavender, head majorette, leads her high stepping girls, Jean Riley, Sara Hamer, Pat Moeck, Barbara Figley, Joy Kistler, and Pat McCormick.

#### Another First-Majorettes; the Opera 'Carmen'

Another "first" on Marshall's campus—and what a good-looking first! The fans liked what they saw this fall as seven highstepping majorettes came down the field. Football season has always been a gay and colorful time at Fairfield Stadium—the Marshall band, the splash of color and music from visiting bands, the floats, the pennants, the chrysanthemums and school ribbons—but the crowds agreed that our majorettes added that certain something in '52.