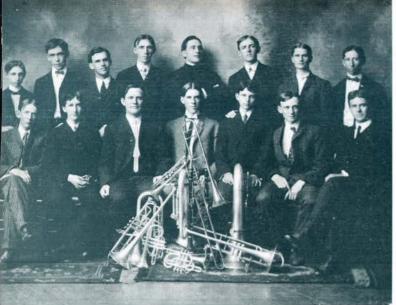

A far cry from today's modern look—but these activities still persist. The Band, the old "Blue and Black" baseball team,

chemical experiments, and the Marshall military unit . . . all at the turn of the century.