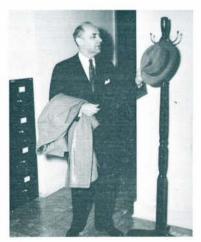

Leaving his coat in the outer office, President Smith prepares to begin a busy day.

With his secretary, Miss Adrienne Arnett, he checks details of an important report.

In the evening at home, President Smith finds a few moments to relax.