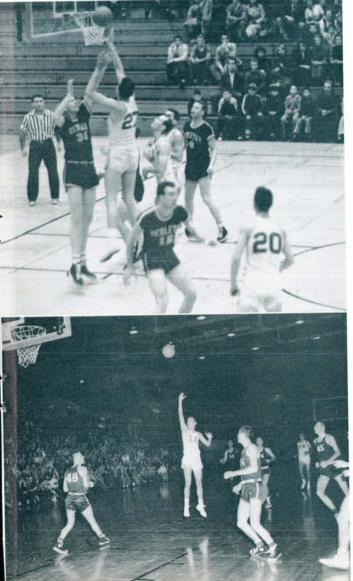

an hardly be replaced. Ferguson's loss will make necessary the development of a new playmaker. His setshooting and calmness under fire will be sorely missed. These two were also the best rebound men next to Slack. Walowac may be moved to a guard post, a position which he played capably for a part of last year, so that both Robinson and Morris can be inserted at the forwards. Slack will, of course, be the center. The other guard position may possibly go to Carl York, Frank Crum, or Ray Frazier.

Big Charlie Slack (upper photo) goes up to score against West Virginia Wesleyan as Leffard of Wesleyan attempts to block the shot. Sid King and Herbie Morris follow the action as an opponent keeps a watchful eye on Walowac (20). Herbie Morris (lower photo) pushes a one hander from the foul circle.



## Baseball





Front Row: Coach Joe Binns, Carl Walker, Allen Kenney, Jerry Worstell, Jim York, Bob Williams.
Back Row: Ed Walowac, Ross Kirk, manager: Paul "Lefty" Greer, Bert McCormick, Walt Walowac, Bob "Lefty" Williams, Herbie Morris, Johnny Hale, Johnny Galloway.

Baseball coach Joe Binns, who was handed his job only a few days before the diamond opener, glanced down the player roster and winced. He found only one veteran pitcher, namely Allen Kenney. The outfield was strong with the return of Jim Swierczek, Ed Walowac, and Jim York. Catcher Carl Nutter and infielders Milan Zban, Walt Walowac and Johnny Hale were back. Some of Binns' dilemma was relieved when "rookie" pitchers Carl Walker and Lefty Greer made fine showings, Herbie Morris won the second base job, and "fancy dan" Bo