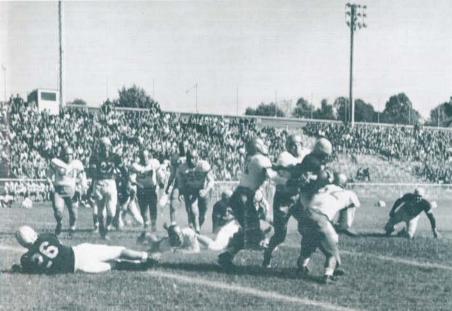

Riding the waves on the Phi Tau Alpha lawn, that big ole whale blew Kent State right up in the air, and kept them there! Fair play compels us to refer you to the Sports section for factual information. This mechanical wonder put another trophy on the Phi Tau mantel. Two blocks up the avenue, Alpha Xi Delta also picked up a new trophy with their winning house decoration.

#### Homecoming: It Comes Just Once a Year—Thank Goodness! Hail to the Winners...

"Paper napkins? Sorry, all gone." By the morning of Homecoming, students had cleaned out stores in Cabell County and southern West Virginia. All night long, actives, pledges, friends and enemies stuffed paper napkins into miles of chicken wire to produce the lovely prize winners at the bottom of the page. Even these vicious pirates on the right stooped to such camouflage. Twenty floats competed and paraded, alumni tea-danced in the Union, fraternities and sororities held open houses, dancers and visitors jammed to the exits the Huntington Memorial Field House for the final gay event, the Homecoming Dance. Yes, we agree with the Old Grads; the 1952-53 Homecoming was the best ever.

The Pi Kappa Alpha pirates bury the Kent State Golden Flashes.

The Sig Ep steamboat paddles down the field to win among entries of men's organizations.

The Alpha Xi Deltas "fiddle" away to win the trophy for the best float entered by a woman's organization.