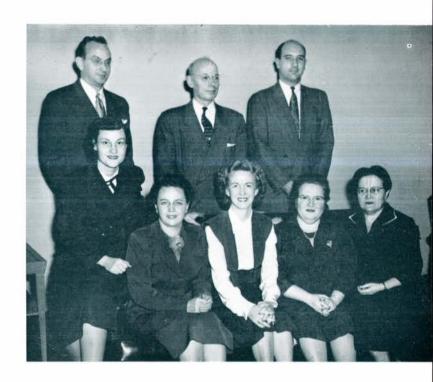

#### Philosophy, Religion, Journalism, Sociology ...

Who could be better starters for this section than the four men at the left? Their names and the departments they represent are Mr. Lloyd Beck, Philosophy; Father Roy Lombard and Mr. John Surgener, religious counselors; and Mr. Louis Jennings, Bible and Religion.

....the news must be coming in thick and fast if the expressions on the faces of the Journalism faculty mean anything.... Things were rosy for the Sociology department when the picture below was snapped.

JOURNALISM FACULTY. Mr. Melvin Scarlett, Mr. Page Pitt, Miss Virginia Lee.

SOCIOLOGY FACULTY. Mr. J. T. Richardson, Mr. Walter Corrie, Mr. Harold Hayward.