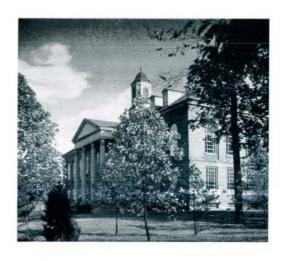

The most beautiful architecture on the 27 acre campus, the James E. Morrow Library.

In 1948 construction of a new science building was begun. Classes opened in the tremendous structure (above) in 1950. The O'd Northcott Science Hall (at left) was given over to Home Economics and Business Administration.

The gymnasium, "finest in West Virginia" in 1921, still gets beavy daily usage as a proposed men's gym is pending future appropriations.

"Old Main" has changed little through the years—still a beautiful landmark.