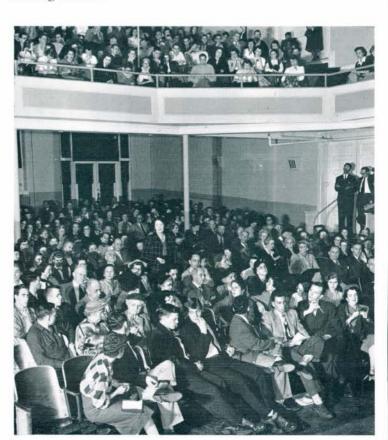

The President's convocation this year was different. Instead of the usual address, he conducted a campus meeting, "Ask It Now," with no questions dodged. "Why?" and "What?" from every corner of the auditorium were answered or explained. The President took most of the questions himself, but brought in a panel of deans and the student president for support. Questions and answers were tape-recorded and broadcast later by a local radio station.

Dr. Stewart H. Smith spent quite a lot of time boning up for the President's Convocation, a round table discussion of student problems.

Sorority Presidential lovelies at the Panhellenic Tea —Sarah Lee Lockhart, Sigma Sigma Sigma; Anne Toole, Pi Kappa Sigma; Wanna Burnside, Delta Sigma Epsilon; Jennie Johnson, Alpha Xi Delta; Janet Sue Riley, Alpha Chi Omega; Evelyn Fulbright, Alpha Sigma Tau; Peggy Groves, Alpha Sigma Alpha; and Joanne Wilson, Sigma Sigma Sigma, Panbellenic President.