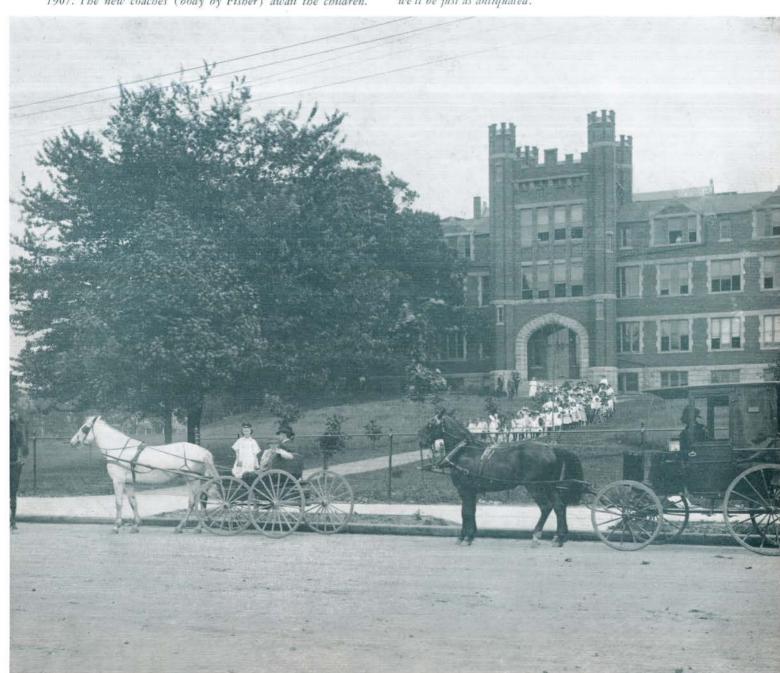

The model school adjourns from completed "Old Main" in 1907. The new coaches (body by Fisher) await the children.

"Chic" is the only word for description, but in 50 years, we'll be just as antiquated.

pleasant exit to the graduating seniors. This practice was continued until the late thirties.

In 1907 I lost my high tower. It was taken down to allow another building to be joined to the front. My hall was now 327 feet long. Throughout the years, building after building grew up around me on my now 25 acre birthplace. I look around and know again the old, old pride. Yet I remember the years and recall the small spot deep in my heart where the little log cabin stood alone on Mt. Hebron by the broad Ohio.