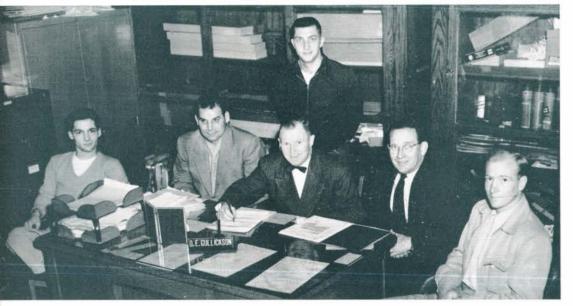

#### Registrar

Luther E. Bledsoe, Registrar and Director of Admissions, puts the official stamp on college applications. Even after classes start, he doesn't forget the student. At the end of each semester he retires to his back room, starts his new grading machine, and soon parents get grade reports.