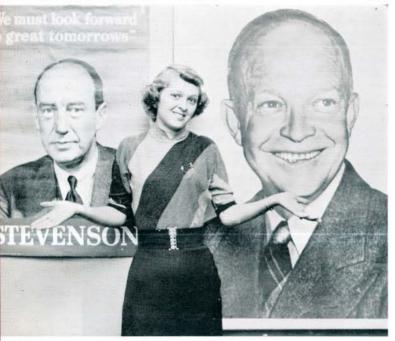

Russell George appeared as Escamillo in the Artist's Series presentation of "Carmen," Charles L. Wagner's opera production.

As the election fever mounted over the nation, political furor gained momentum on our campus. In the midst of the campaign our students got a glimpse of two national candidates. General Eisenhower, Republican candidate for president, did some "whistle stop" campaigning in Huntington and "Brother" John Sparkman, Senator from Alabama and candidate for Vice President, complete with escort, paid a flying visit to the Pi Kappa Alpha chapter house during his campaign in West Virginia.

Of course, everyday activities—the bridge games, canasta, and bull sessions—continued during this period, but "Ike" and Adlai" were the subjects of heated discussions at many of these gatherings.

Senator John Sparkman, Democratic candidate for vice president, stopped at the Pi Kappa Alpha house during his campaign swing through West Virginia.

Adlai or Ike? Pat Hatfield, Man Freshman, tries to make up her mind before the straw vote election.

Meanwhile, the national election moved into the final frenzy. Ike? or Adlai? The contest waxed stronger as November 4 came closer. We got into the excitement, too. A preview of election day was held October 15 on our campus. Students, 1053 of them, went enthusiastically to the polls in a straw vote election. Marshall's choice—Eisenhower 651, Stevenson 402.