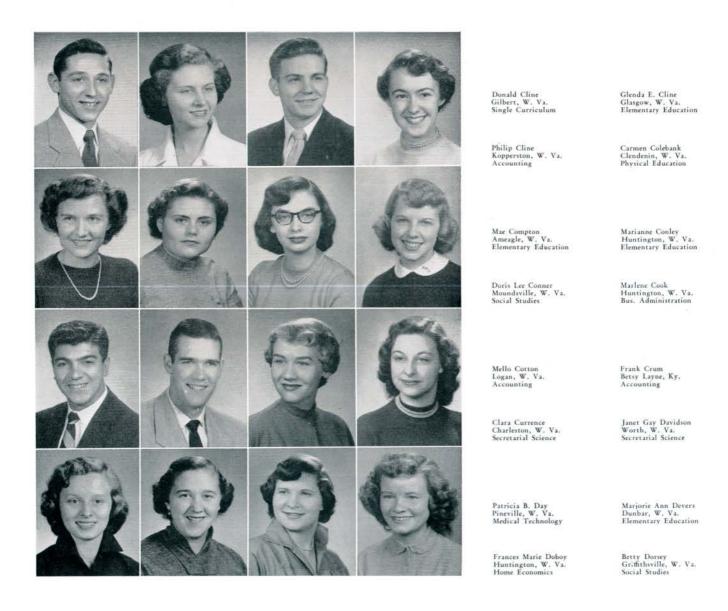

# THE CLASSES

Harold Albright Bluefield, W. Va. Business Adm. Nancy Allen Moundsville, W. Va. French

Charles J. Ambrose Huntington, W. Va. Chemistry

Patrick Anderson South Charleston, W. Va. Chemistry Melba Appleton St. Albans, W. Va. Social Studies Hazen Ayres Belle, W. Va. Chemistry