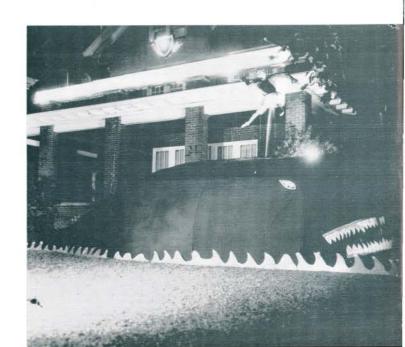

Riding the waves on the Phi Tau Alpha lawn, that big ole whale blew Kent State right up in the air, and kept them there! Fair play compels us to refer you to the Sports section for factual information. This mechanical wonder put another trophy on the Phi Tau mantel. Two blocks up the avenue, Alpha Xi Delta also picked up a new trophy with their winning house decoration.

#### Homecoming: It Comes Just Once a Year—Thank Goodness! Hail to the Winners...

"Paper napkins? Sorry, all gone." By the morning of Homecoming, students had cleaned out stores in Cabell County and southern West Virginia. All night long, actives, pledges, friends and enemies stuffed paper napkins into miles of chicken wire to produce the lovely prize winners at the bottom of the page. Even these vicious pirates on the right stooped to such camouflage. Twenty floats competed and paraded, alumni tea-danced in the Union, fraternities and sororities held open houses, dancers and visitors jammed to the exits the Huntington Memorial Field House for the final gay event, the Homecoming Dance. Yes, we agree with the Old Grads; the 1952-53 Homecoming was the best ever.