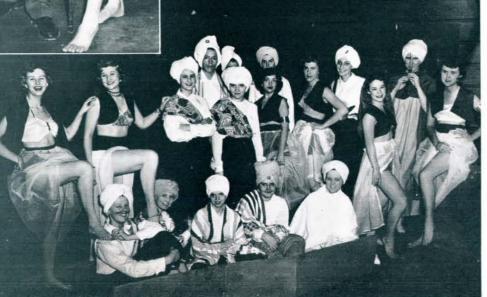

ed. Everybody on the campus painted, sewed, carpentered and the big night finally arrived. Showboats and seamaidens, can-can girls, Egyptian slave dancers, goat-pulled go-carts, barber shop quartets, glamor girls with shadowy beards and blackfaced minstrels filled the booths, and the voice of the turtle was heard in Memorial Field House.



June Goodloe, Spring Carnival Queen



One of 'em is beef, one is cheesecake. Guess which?

June Goodloe, Tri-Sigma candidate, was elected Carnival queen; the Cavaliers, for the second year in a row, took first place in the men's division for best booth, and Alpha Xi Delta repeated their Homecoming triumph in winning the women's first place prize. The whole affair was held in the Field House and the Dreamtimers played for the big dance Saturday night.





## Curtains Up, 'Our Town'; 'Jose Greco and Dancers'

College Theatre's final production of the year, "Our Town" opened. The West Virginia Board of Education made its first official visit to Marshall, and saw our campus through a spring snow. The Mars Club completed plans for its big spring style show. The Student Christian Association produced its lovely and dramatic Easter pageant for the second successive year.

The campus honor societies, armed with first semester averages, planned initiations to recognize academic excellence, and sent their members to spring conventions at other colleges. The Men's Concert Choir sang at the Music Educators' meeting in Chattanooga. Jose Greco with his Spanish Dancers and the Gershwin program ended the Artists Series for the year.

Jane Altizer and