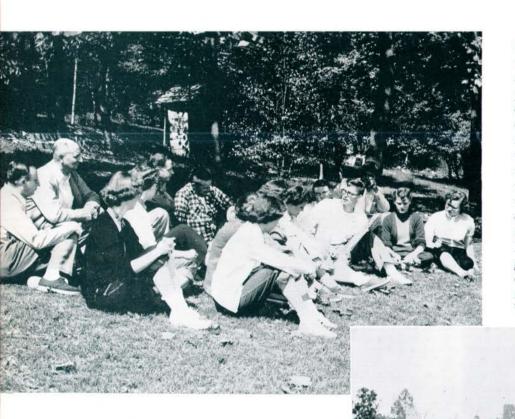

The first Student Leadership Camp, sponsored by Student Government, was held at Camp Cliffside on Coal River in early September. Here more than seventy student leaders took part in work and play, as in discussion groups pictured above and below.

#### Leadership Camp Registration, First Day of Classes

"Your College and You in '52," the theme of our first Student Leadership Conference, keynoted the year. Many of the recommendations from Cliffside have already been adopted by student and administrative groups. The impact of this conference will reach beyond this year to bring change to Marshall's campus. Freshman guides oriented themselves at Camp Cliffside sessions and returned to take over the tiring but rewarding task of making Marshall students out of the newcomers on our campus. Freshmen found themselves less lost among the crowd as a sympathetic guide helped them through the procedures of testing programs, registration and extra-curricular activities that start them in their college life.