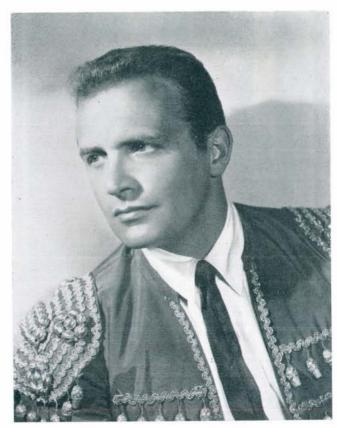

Quite a shift in emphasis, from majorettes to grand opera, but we did it. Russell George in "Carmen" was nice to look at and nicer to hear. Milton Cross, in person, did the commentary and we had a taste of the Metropolitan in Huntington.

Russell George appeared as Escamillo in the Artist's Series presentation of "Carmen," Charles L. Wagner's opera production.

As the election fever mounted over the nation, political furor gained momentum on our campus. In the midst of the campaign our students got a glimpse of two national candidates. General Eisenhower, Republican candidate for president, did some "whistle stop" campaigning in Huntington and "Brother" John Sparkman, Senator from Alabama and candidate for Vice President, complete with escort, paid a flying visit to the Pi Kappa Alpha chapter house during his campaign in West Virginia.