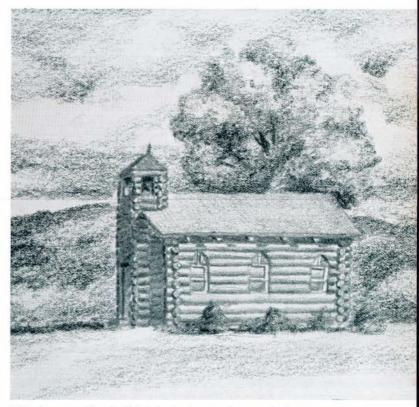

## I Began on a Windswept Knoll Called Mt. Hebron

I've seen and done a lot of growing myself and I know that one of the chief concerns of the westward moving pioneers was the establishment of schools. Indeed, that concern established me nearly one hundred and thirty years ago-one hundred and thirty years! That takes one back. In fact, I don't know exactly when my life did begin. An early family record attests that a girl born in 1821 became one of my pupils, so I must have come into being around that time too. As to where I had my beginning, history relates that in 1772 Governor Dinwiddie of Virginia gave to a certain John Savage and sixty other revolutionary soldiers a tract of land up and down the Ohio. Thereafter the land was known as the Savage Grant. Savage was an apt name. It was Indian territory and even as late as 1796 Indians murdered and scalped the early settlers and burned their homes. At any rate, in the midst of this wilderness I came, humbly enough, into being-a one-room log cabin on a beech-forested windswept knoll by the broad Ohio, Mt. Hebron in the Savage Grant, and across the river was the site of an Indian village. I was both church and school - my first pupils, settlers' children.

Like Lincoln, Marshall had its beginning in a rustic log structure—old Mt. Hebron Church at Holderby's Landing.

This was my beginning and my tale might well have ended here but for an act of the Virginia Assembly of 1838 which chose me as an academy to train teachers for western Virginia. I was very proud-but a one-room log cabin an academy? The good founding fathers appointed by the assembly took care of that. They built four rooms for me, one of which was set aside for the Methodists' and Presbyterians' use on alternate Sundays; they added an assistant to my faculty of one, and they approved the name chosen for me by John Laidley, leader among my founders. I was to be called Marshall Academy in honor of Virginia's great chief justice of the Supreme Court. Last, but in my opinion not least because it gave me a feeling of permanence, they dug a well. Yes, I was very proud.