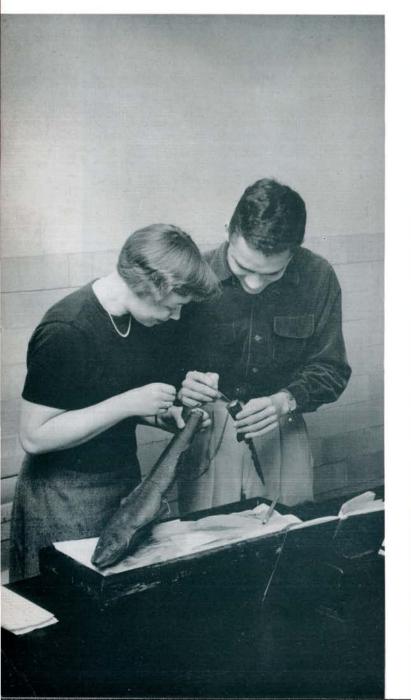

In comparative anatomy, every student goes through the procedure of cutting up sharks—and all kinds of other animals. Checking to see what is happening (or supposed to be happening) at the fractionation column is a familiar part of the chemistry students' routine.