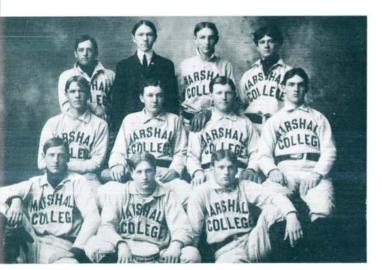

A far cry from today's modern look—but these activities still persist. The Band, the old "Blue and Black" baseball team,

chemical experiments, and the Marshall military unit . . . all at the turn of the century.