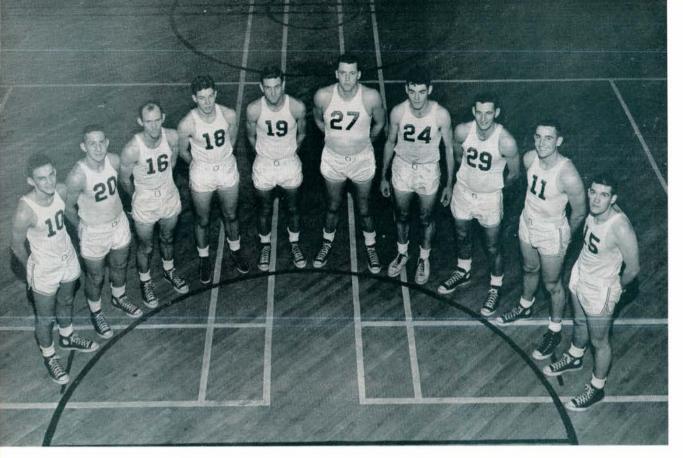

JACK FERGUSON is a member of the Big Green basketball team and is also outstanding in scholastic achievement. He is a member of Phi Gamma Delta, Omicron Delta Kappa and Phi Sigma Alpha. He was selected to WHO'S WHO AMONG STUDENTS IN AMERICAN UNIVERSITIES AND COLLEGES and AMERICAN COLLEGE LEADERS, 1953.