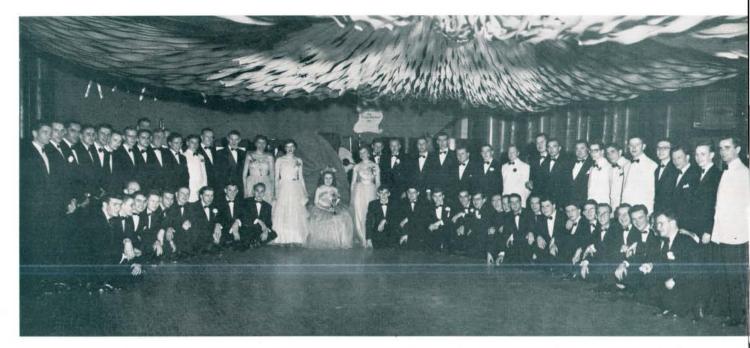

Wanna Burnside with Pat Douglas kibbitzing from the couch.

Homecoming: Beautiful Queens, Floats, Football Game, Dance

Homecoming Queen Marlene Cook reigned supreme over the gay festivities of 1952. Her attendants were Freshman Noreen Anderson, (top left), Junior Freda Cavender (top center), and Senior Joan George (lower right).

"The Best yet!" This happy verdict from returning alumni made up for the lost sleep and the mashed thumbs of inexpert float and house decorators. We modestly agreed with the Old Grads. Look at our campus queens! Easy on the eyes, aren't they?