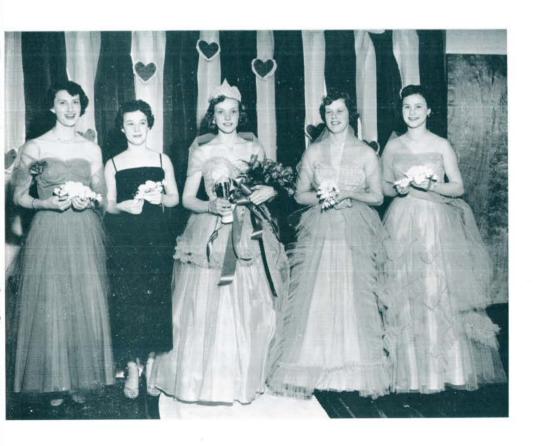

Wanna Burnside with Pat Douglas kibbitzing from the couch.

Homecoming: Beautiful Queens, Floats, Football Game, Dance

Homecoming Queen Marlene Cook reigned supreme over the gay festivities of 1952. Her attendants were Freshman Noreen Anderson, (top left), Junior Freda Cavender (top center), and Senior Joan George (lower right).

"The Best yet!" This happy verdict from returning alumni made up for the lost sleep and the mashed thumbs of inexpert float and house decorators. We modestly agreed with the Old Grads. Look at our campus queens! Easy on the eyes, aren't they?