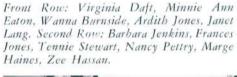

#### Vice-Presidential Nominee, Ace in Reserve

Relaxation at the Delta Sig house, but we don't know how long the game stayed friendly with Ardith Jones' ace in reserve. Others in the game are Chris Haga, Pat Day, and

Wanna Burnside with Pat Douglas kibbitzing from the couch.

Homecoming: Beautiful Queens, Floats, Football Game, Dance

Homecoming Queen Marlene Cook reigned supreme over the gay festivities of 1952. Her attendants were Freshman Noreen Anderson, (top left), Junior Freda Cavender (top center), and Senior Joan George (lower right).