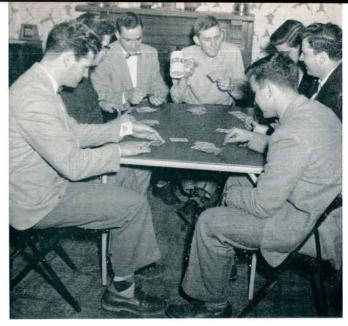

#### Vice-Presidential Nominee, Ace in Reserve

Relaxation at the Delta Sig house, but we don't know how long the game stayed friendly with Ardith Jones' ace in reserve. Others in the game are Chris Haga, Pat Day, and

Wanna Burnside with Pat Douglas kibbitzing from the couch.

Homecoming: Beautiful Queens, Floats, Football Game, Dance

Homecoming Queen Marlene Cook reigned supreme over the gay festivities of 1952. Her attendants were Freshman Noreen Anderson, (top left), Junior Freda Cavender (top center), and Senior Joan George (lower right).