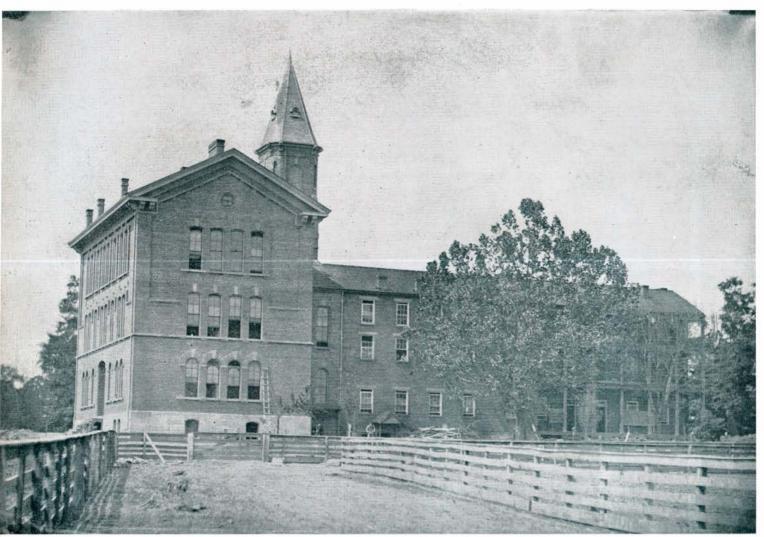

In 1871, an old wish came true. The city of Huntington was founded and began to grow up around me. Now I wanted nothing more than to be a real college. As the country grew, so did the state, and as the state grew, so did the city, and I continued to grow with it all. In 1895, a great new sixty-foot square, three-story brick building with a high tower was set well out to my front. Its silhouette against the sky was a landmark. In addition I had yet another wing added to my first buildings and numerous improvements everywhere. Four years later the space between my first buildings and the new one was closed with another fine new building. Throughout the length of these joined buildings ran a hall 303 feet long.

pleasant exit to the graduating seniors. This practice was continued until the late thirties.

In 1907 I lost my high tower. It was taken down to allow another building to be joined to the front. My hall was now 327 feet long. Throughout the years, building after building grew up around me on my now 25 acre birthplace. I look around and know again the old, old pride. Yet I remember the years and recall the small spot deep in my heart where the little log cabin stood alone on Mt. Hebron by the broad Ohio.