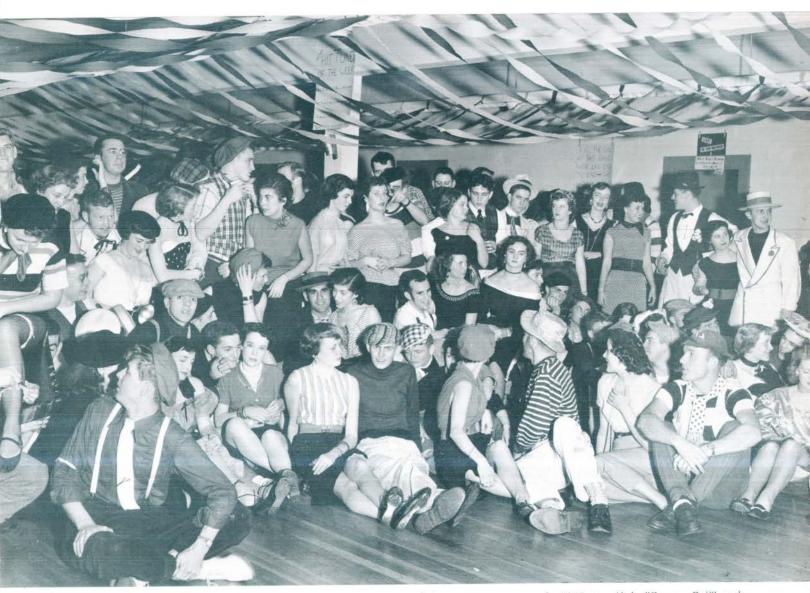

# It happened this year...

September this year began much like all the others, but new faces and new ideas set the stamp of 1952-53 on Marshall's personality. Classes, football games, dates, dances, the bookstore line, and exams are a part of every year. Each fall the smell of new paint mingles with the smell of burning leaves. Each fall the quiet of late summer is shattered by the recurrent clangor of hourly bells, the shrill chatter of greetings and the deeper bass of "Hi Ya, Boy!" Yes, this September began like all the others. But it was good to see the Marshall green spread again across the autumn campus, to see new faces and younger faces under the beanies as Freshman Week got under way.

#### Homecoming: It Comes Just Once a Year—Thank Goodness! Hail to the Winners...

"Paper napkins? Sorry, all gone." By the morning of Homecoming, students had cleaned out stores in Cabell County and southern West Virginia. All night long, actives, pledges, friends and enemies stuffed paper napkins into miles of chicken wire to produce the lovely prize winners at the bottom of the page. Even these vicious pirates on the right stooped to such camouflage. Twenty floats competed and paraded, alumni tea-danced in the Union, fraternities and sororities held open houses, dancers and visitors jammed to the exits the Huntington Memorial Field House for the final gay event, the Homecoming Dance. Yes, we agree with the Old Grads; the 1952-53 Homecoming was the best ever.