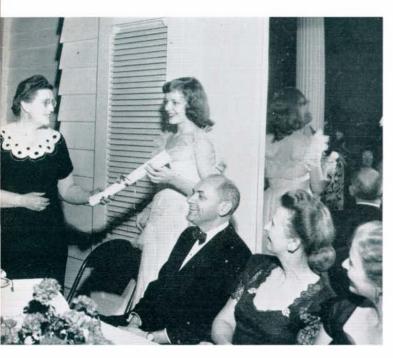

#### Marshall Chooses 'Ike', Alpha Chi Installed

Mrs. Matthew Scott presents Janet Riley, local chapter president, the charter at installation ceremonies of Alpha Chi Omega.

Around the table at the Alpha Chi Omega installation tea are Betty Squire, Joan Lawrence, Carolyn Harlan as N.rs. Mc-Mullen pours tea.