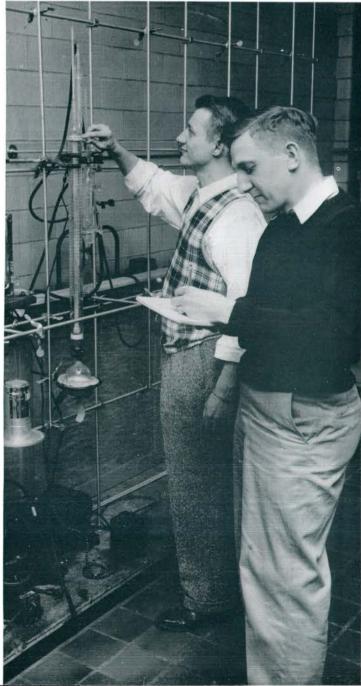

In comparative anatomy, every student goes through the procedure of cutting up sharks—and all kinds of other animals. Checking to see what is happening (or supposed to be happening) at the fractionation column is a familiar part of the chemistry students' routine.