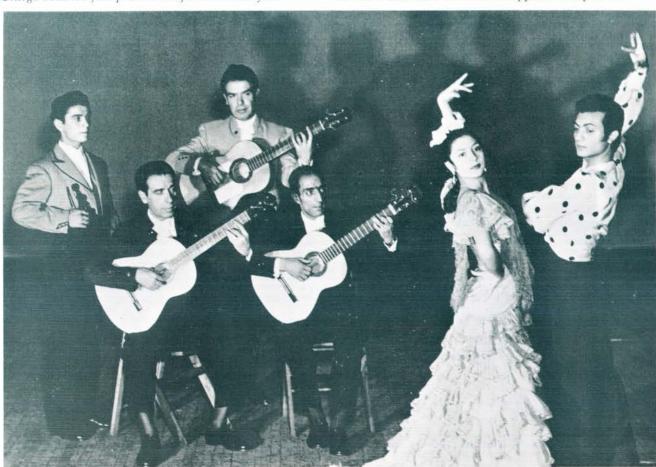

mpus through a spring snow. The Mars Club completed plans for its big spring style show. The Student Christian Association produced its lovely and dramatic Easter pageant for the second successive year.

The campus honor societies, armed with first semester averages, planned initiations to recognize academic excellence, and sent their members to spring conventions at other colleges. The Men's Concert Choir sang at the Music Educators' meeting in Chattanooga. Jose Greco with his Spanish Dancers and the Gershwin program ended the Artists Series for the year.

Jane Altizer and Hugh Fultz played lead parts in "Our Town", College Theatre's final production of the academic year.

Jose Greco and his company of Spanish dancers captivated the audience with their Artist Series appearance April 13.



### Marshall Preliminary to "Miss West Virginia" Pagent

The Marshall preliminary to the Miss West Virginia Beauty pageant chose three lovely coeds to compete for the state title. They were crowned "Miss Chief Justice", "Miss Student Government", and "Miss Parthenon."

The preliminaries to the West Virginia Beauty Pageant selected three Marshall women to compete for the "Miss West Virginia" title.





June Goodloe, Bluesield junior became "Miss Parthenon" and Freda Cavender, Elkview junior, was named "Miss Student Government" at the preliminaries to the Miss West Virginia Pageant.



Jean Perry, Huntington sophomore, was crowned "Miss Chief Justice" and with her two co-winners earned the right to enter the state competition. The state winner became a candidate for the 1953 "Miss America