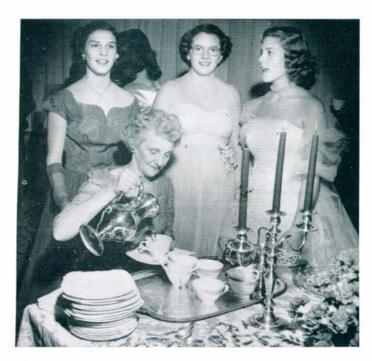

#### Marshall Chooses 'Ike', Alpha Chi Installed

Mrs. Matthew Scott presents Janet Riley, local chapter president, the charter at installation ceremonies of Alpha Chi Omega.

Around the table at the Alpha Chi Omega installation tea are Betty Squire, Joan Lawrence, Carolyn Harlan as N.rs. Mc-Mullen pours tea.