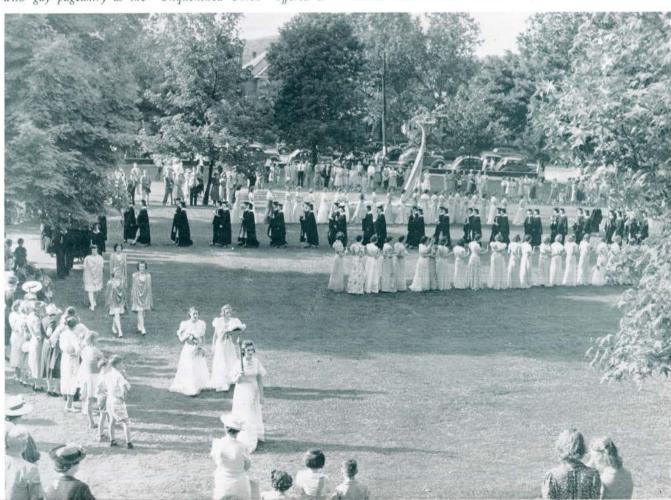

## At Last a City Was Built Around Me ...

The Physics lab was fully equipped in the 1920's, just after Northcott was constructed.

Each spring the campus was filled with gay pageantry as the "Unquenched Torch" offered a

pleasant exit to the graduating seniors. This practice was continued until the late thirties.

In 1907 I lost my high tower. It was taken down to allow another building to be joined to the front. My hall was now 327 feet long. Throughout the years, building after building grew up around me on my now 25 acre birthplace. I look around and know again the old, old pride. Yet I remember the years and recall the small spot deep in my heart where the little log cabin stood alone on Mt. Hebron by the broad Ohio.