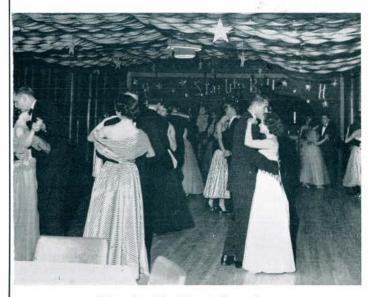

#### College Theatre's 'Dream Girl'-Cleveland Orchestra

Marcia Godsey, "Dream Girl," begins a journey to her dream world and relates her travels to Paul Wassum, John Cornell, and Hershel Rowe in Elmer Rice's comedy.