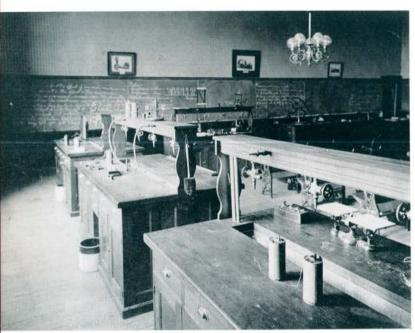

## At Last a City Was Built Around Me ...

The Physics lab was fully equipped in the 1920's, just after Northcott was constructed.

Each spring the campus was filled with gay pageantry as the "Unquenched Torch" offered a