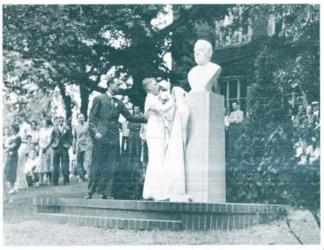

Charles Marshall Scott, descendant of the great Chief Justice, unveils the bust of John Marshall during the centennial celebration in 1937.

I am content to know that my purpose is now assured, to recall my steady growth, and to feel that I help fulfill those needs.