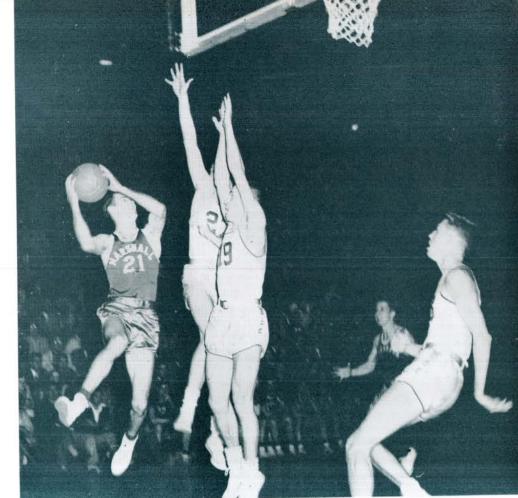

83    | 7.6     |
| York        | 14    | 16    | 11    | 7         | 43     | 3.0     |
| Crum        | 13    | 7     | 10    | 12        | 24     | 1.8     |
| Burns       | 9     | 8     | 6     | 4         | 22     | 2.4     |
| Bias        | 9     | 4     | 3     | 6         | 11     | 1.2     |
| Frazier     | 15    | 4     | 1     | 14        | 9      | .7      |
| Gillen      | 9     | 2     | 2     | 6         | 6      | .67     |
| Naum        | 4     | 1     | 1     | 2         | 3      | .75     |
| Barton      | 3     | 0     | 0     | 2         | 0      | .00     |
| Lambros     | 5     | 4     | 3     | 4         | 11     | 2.2     |
|             | ls 24 | 849   | 452   | 429       | 2150   | 89.6    |
| Opp. Totals | 24    | 672   | 417   | 463       | 1761   | 73.4    |



Two Murray State cagers leap in the air to attempt to halt a score by Sid King on the fast break. Walowae approaches from behind, anticipating a return pass.



Only two men will be lost from next year's team, but these two losses are going to be felt deeply. Graduation robs us of our two stellar guards, Jack Ferguson and Sid King. King's aggressiveness, defensive ability, and speed can hardly be replaced. Ferguson's loss will make necessary the development of a new playmaker. His setshooting and calmness under fire will be sorely missed. These two were also the best rebound men next to Slack. Walowac may be moved to a guard post, a position which he played capably for a part of last year, so that both Robinson and Morris can be inserted at the forwards. Slack will, of course, be the cen