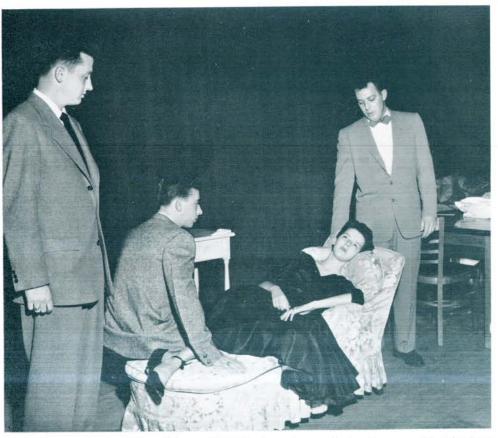

#### College Theatre's 'Dream Girl'-Cleveland Orchestra

Marcia Godsey, "Dream Girl," begins a journey to her dream world and relates her travels to Paul Wassum, John Cornell, and Hershel Rowe in Elmer Rice's comedy.