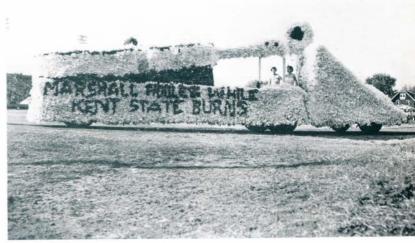

Riding the waves on the Phi Tau Alpha lawn, that big ole whale blew Kent State right up in the air, and kept them there! Fair play compels us to refer you to the Sports section for factual information. This mechanical wonder put another trophy on the Phi Tau mantel. Two blocks up the avenue, Alpha Xi Delta also picked up a new trophy with their winning house decoration.