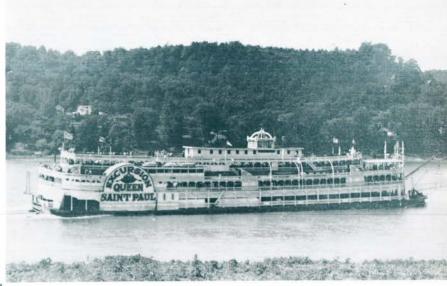

The "Queen Saint Paul" steams past the college. Some of its excursions took Marshall students and faculty on gay jaunts on the Ohio.

Highway, railway, and airway have knit me into the country—war, into the common cause—and in War II, I received most honorable recognition in having a Liberty ship named for me. The infant, Industry, and his brother Science, have become giants in the land—giants toiling in peace and war—giants demanding ceaselessly more students trained for their needs.