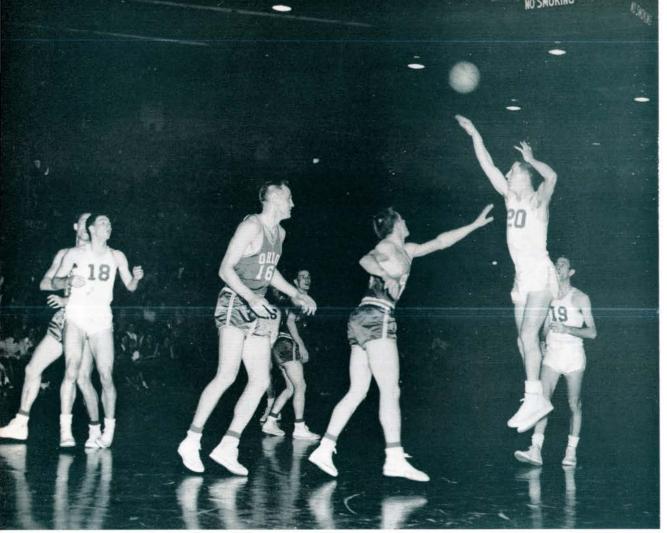

1-21. The Wofford single wing attack ground out six touchdowns, the most scored against the Big Green all year. The loss was Marshall's seventh of the campaign.

#### 21 OHIO U. 21

After a disappointing year, the season ended on a sweet note, as an injury riddled underdog Marshall crew turned in 21-21 deadlock against a strong Ohio U. squad. It was a bitterly fought contest, but an undermanned Green eleven fought on even terms all the way. Marshall got the tying touchdown with 5:20 left in the game when John Chmara sneaked over from the one foot line. Previous to that, Phil York and Hal Frazier added touchdowns as John Allen converted all three important extra points. The Green tried a field goal in the final minute of play from the Bobcat 36-yard stripe, but Bob Miller's try was short.



Green Cagers Acclaimed Best Since 1947 National Champions

All-American Walt Walowac focuses his unerring eye and fires one of those jump shots that established him as the greatest point producer in Marshall history. In this instance, Walt is leading the Big Green to a return victory over Ohio University. Dave Robinson (18) and Jack Ferguson (19) await wide-monthed the results of the effort.

A deadpan Hall of Fame coach with a fabulous record . . . a short little All-American with an unstoppable jump shot . . . a ball-hawking captain as quick as lightning . . . a lumbering ex-football player gobbling up rebounds . . . a pair of "two-platoon" sharp-shooters alternating at forward . . . a dependable guard with a deadly setshot . . . a capable bench in case of trouble . . . and a huge foll