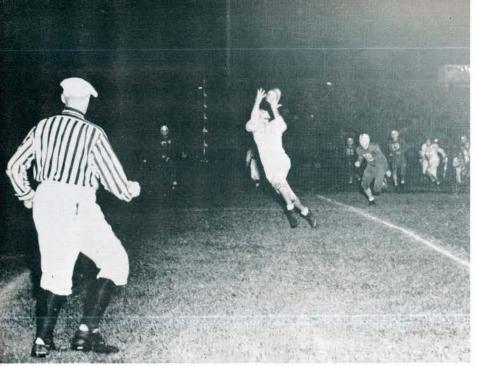

ffair at Fairfield Stadium. The Green's stiff defense kept the B'ue Streaks bottled up all afternoon. Carroll led by 7-0 at halftime, but Carl York and Captain Floyd Davis scored the touchdowns to go along with a safety for the victory margin.







Here's one that the Marshall faithful would rather not talk about. This was by far Morris Harvey's biggest win of the year. The Green was favored to win, but in the case of traditional battles anything can happen, and it did. The fired up Golden Eagle squad scored first, and managed to hang on for the victory. Ogden Thomas deadlocked the game at 7-7 in the third quarter for the Green's first touchdown, and then fired a 12-yard pass to Lowell Stanley to bring the Big Green to within 14-13 late in the final stanza. But that's the way it ended.



Larry Hall

Paul Long

#### 6 YOUNGSTOWN 6

Once again the Marshall defensive platoon was the high ight, as they battled Youngstown to a 6-6 standstill. The Penguins were undefeated at the time, and the home forces almost came up with the stopper, but a case of fumbleitis marred the offense. A screen pass, with Len Hellyer on the receiving end, covered some 75yards, with Hellyer displaying beautiful broken field running to score standing up.

#### 14 KENT STATE 26

The Big Green couldn't quite come up with the Homecoming Day win for the local faithful, losing to a rugged Kent State outfit, 26-14. The play of the day was a brilliant 85-yard pass play from John Chmara to star End Jim Swierczek to tie the contest at 7-7, from which point the visitors took the ensuing kickoff and tallied thr