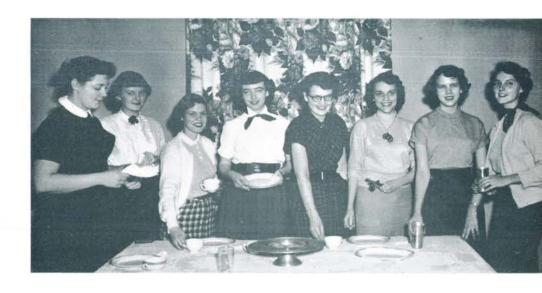

#### Marshall Chooses 'Ike', Alpha Chi Installed

Mrs. Matthew Scott presents Janet Riley, local chapter president, the charter at installation ceremonies of Alpha Chi Omega.

Around the table at the Alpha Chi Omega installation tea are Betty Squire, Joan Lawrence, Carolyn Harlan as N.rs. Mc-Mullen pours tea.