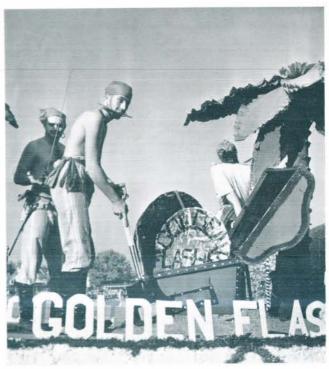

#### Homecoming: It Comes Just Once a Year—Thank Goodness! Hail to the Winners...

"Paper napkins? Sorry, all gone." By the morning of Homecoming, students had cleaned out stores in Cabell County and southern West Virginia. All night long, actives, pledges, friends and enemies stuffed paper napkins into miles of chicken wire to produce the lovely prize winners at the bottom of the page. Even these vicious pirates on the right stooped to such camouflage. Twenty floats competed and paraded, alumni tea-danced in the Union, fraternities and sororities held open houses, dancers and visitors jammed to the exits the Huntington Memorial Field House for the final gay event, the Homecoming Dance. Yes, we agree with the Old Grads; the 1952-53 Homecoming was the best ever.

The Pi Kappa Alpha pirates bury the Kent State Golden Flashes.

The Sig Ep steamboat paddles down the field to win among entries of men's organizations.

The Alpha Xi Deltas "fiddle" away to win the trophy for the best float entered by a woman's organization.