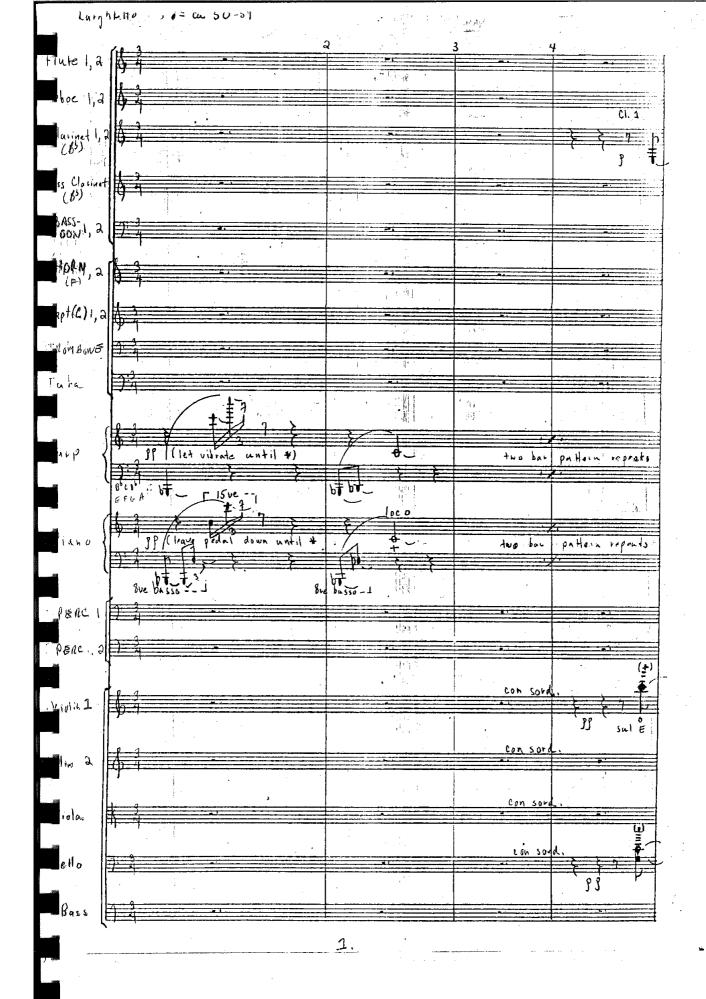

# CHACONNE

(post-Jeter Street rise)

for

Chamber Orchestra

#### INSTRUMENTATION

- 2 FLUTES (BOTH DOUBLING PICCOLO)
- 2 OBOES
- 2 B-FLAT CLARINETS
- B-FLAT BASS CLARINET
- 2 Bassoons
- 2 Horns in F
- 2 TRUMPETS IN C (ONE DOUBLING PICCOLO TRUMPET)

TENOR TROMBONE

Tuba

HARP

PIANO

Percussion (2 players):

ANTIQUE CYMBAL (BOWED), BASS DRUM, HIGH AND LOW BONGO, TIMPANI (4),
SUSPENDED CYMBAL, SIZZLE CYMBAL, HI-HAT, HIGH AND LOW CONGA, CRASH CYMBALS,
SNARE DRUM, TOM-TOM, PITCHED ROTO-TOMS (6), TRIANGLE, MARACAS