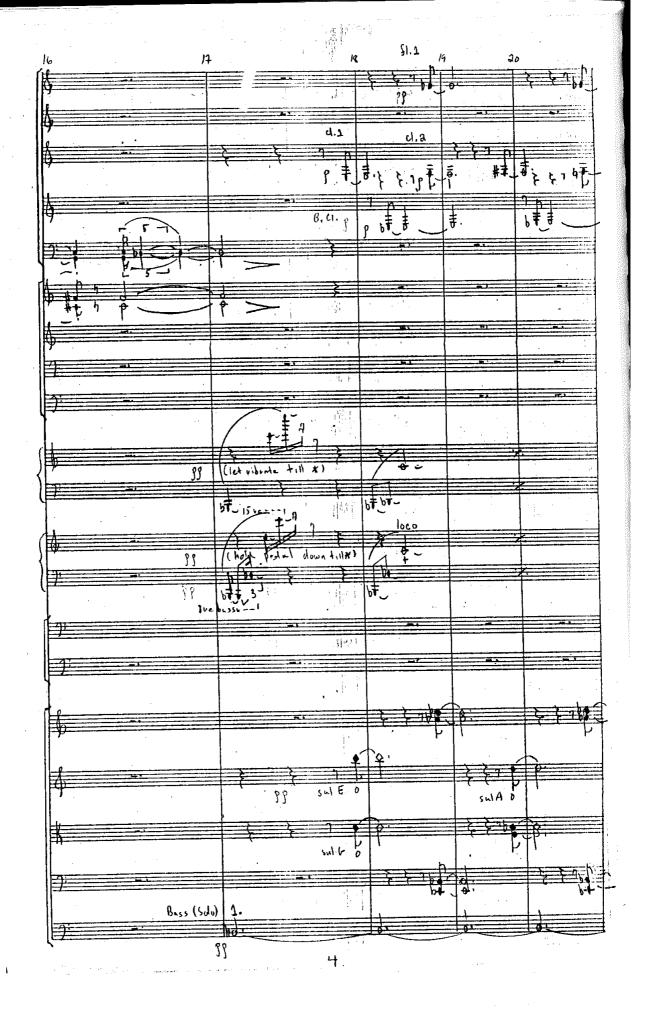

#### INSTRUMENTATION

- 2 FLUTES (BOTH DOUBLING PICCOLO)
- 2 OBOES
- 2 B-FLAT CLARINETS
- B-FLAT BASS CLARINET
- 2 Bassoons
- 2 Horns in F
- 2 TRUMPETS IN C (ONE DOUBLING PICCOLO TRUMPET)

TENOR TROMBONE

Tuba

HARP

PIANO

Percussion (2 players):

ANTIQUE CYMBAL (BOWED), BASS DRUM, HIGH AND LOW BONGO, TIMPANI (4),
SUSPENDED CYMBAL, SIZZLE CYMBAL, HI-HAT, HIGH AND LOW CONGA, CRASH CYMBALS,
SNARE DRUM, TOM-TOM, PITCHED ROTO-TOMS (6), TRIANGLE, MARACAS