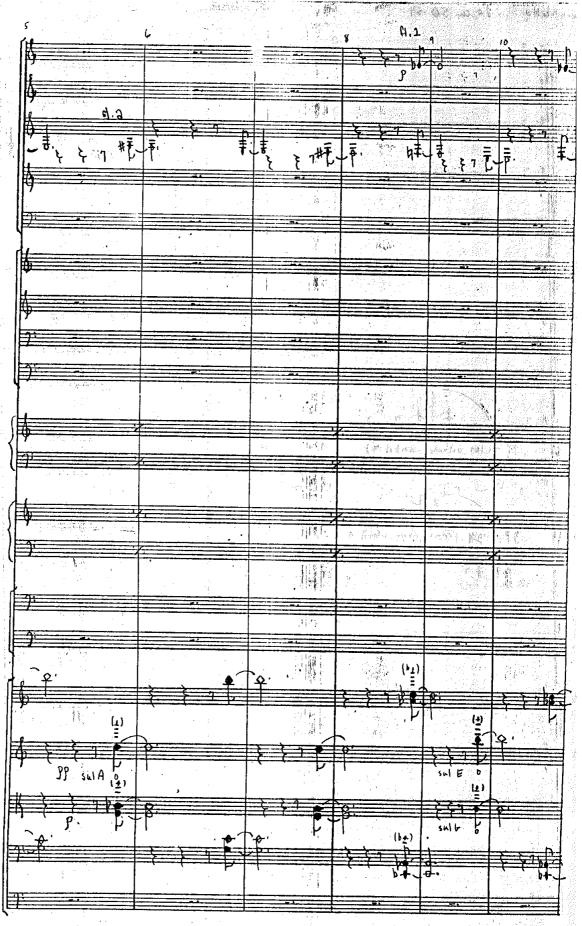

#### INSTRUMENTATION

- 2 FLUTES (BOTH DOUBLING PICCOLO)
- 2 OBOES
- 2 B-FLAT CLARINETS
- B-FLAT BASS CLARINET
- 2 Bassoons
- 2 Horns in F
- 2 TRUMPETS IN C (ONE DOUBLING PICCOLO TRUMPET)

TENOR TROMBONE

Tuba

HARP

PIANO

Percussion (2 players):

ANTIQUE CYMBAL (BOWED), BASS DRUM, HIGH AND LOW BONGO, TIMPANI (4),
SUSPENDED CYMBAL, SIZZLE CYMBAL, HI-HAT, HIGH AND LOW CONGA, CRASH CYMBALS,
SNARE DRUM, TOM-TOM, PITCHED ROTO-TOMS (6), TRIANGLE, MARACAS