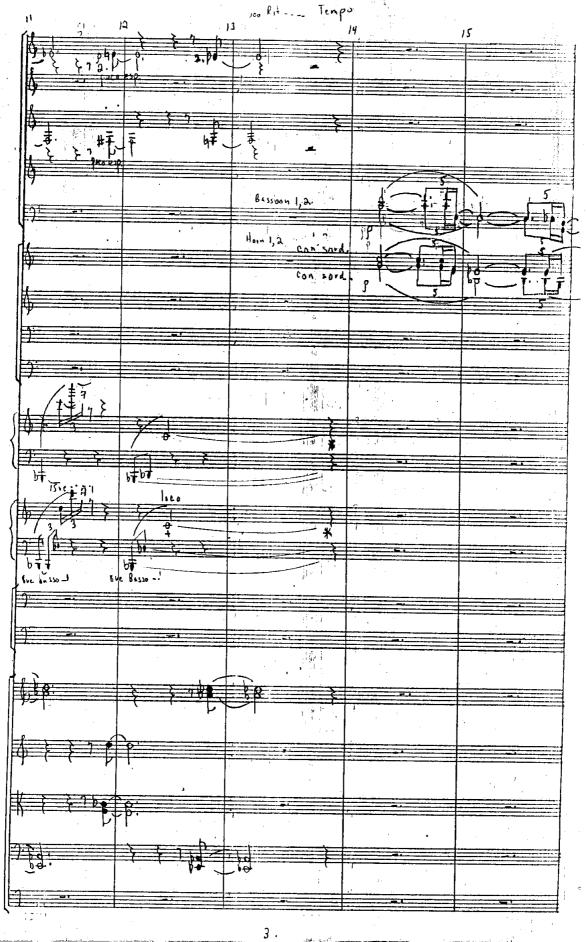

#### INSTRUMENTATION

- 2 FLUTES (BOTH DOUBLING PICCOLO)
- 2 OBOES
- 2 B-FLAT CLARINETS
- B-FLAT BASS CLARINET
- 2 Bassoons
- 2 Horns in F
- 2 TRUMPETS IN C (ONE DOUBLING PICCOLO TRUMPET)

TENOR TROMBONE

Tuba

HARP

PIANO

Percussion (2 players):

ANTIQUE CYMBAL (BOWED), BASS DRUM, HIGH AND LOW BONGO, TIMPANI (4),
SUSPENDED CYMBAL, SIZZLE CYMBAL, HI-HAT, HIGH AND LOW CONGA, CRASH CYMBALS,
SNARE DRUM, TOM-TOM, PITCHED ROTO-TOMS (6), TRIANGLE, MARACAS