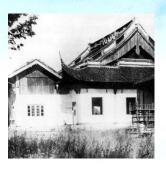

### A Breif History

1897: Came into existence as Qiushi Academy.

1928: Renamed as National Chekiang University.

1998: Reestablished as a comprehensive university through the merger of the former Zhejiang University, Hangzhou University, Zhejiang Agricultural University, Zhejiang Medical University.

"Qiushi" Academy

President Zhu Kezhen Meteorologist and educator