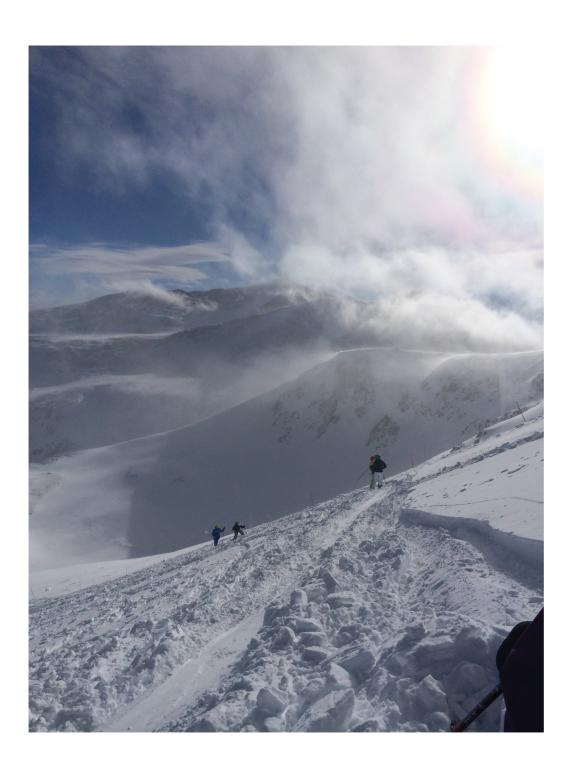

## IMPERIAL Danielle Campbell

This photo was taken on top of the Imperial Express in Breckenridge, Colorado in December of 2014. The powder had only been touched by a few skiers by the time this picture was taken after the run opened following a snow storm.