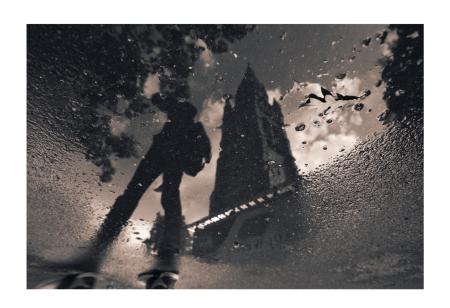

# UNTITLED Luchen Wang

This photo was taken in front of Packer Memorial Church at Lehigh University. The editing technique used was Gradient Map. Special thanks go to my model Kaung Zeya. He had to walk back and forth multiple times in order to create the ideal composition.