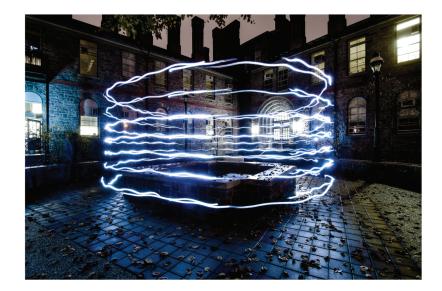

## VORTEX Sathya Ram

This photo was the result of a project on light painting using a Hammerschlag design build in ephemeral space.