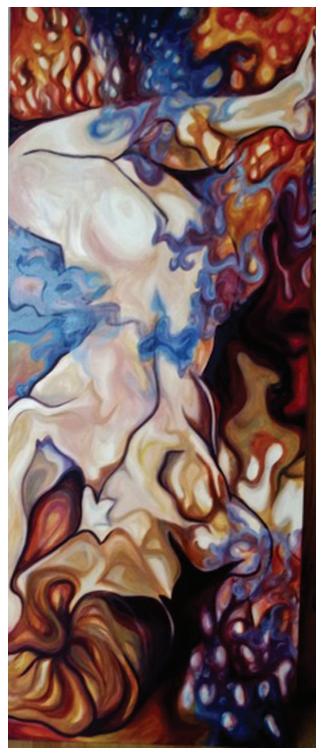

## UNTITLED Hannah Han

This oil on wood panel piece was completed in Professor Boothe's Painting 1 class Fall Semester 2012 when we were working on our "figure" paintings. I have never intended for the figure to become warped, but I enjoy that it did. But then again, I feel as if I never had a solid "plan" for it from the beginning in the first place; I just sort of went with whatever happened.