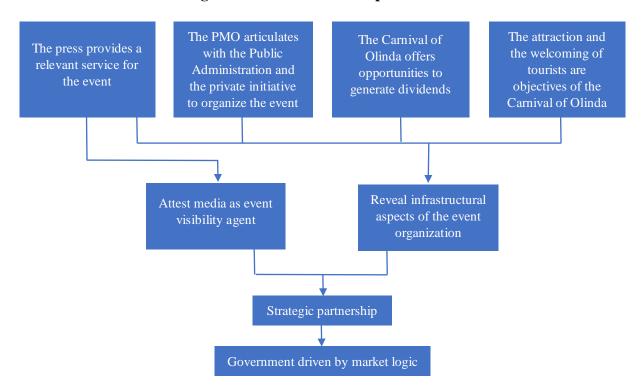

On the basis of these enunciations and its functions, we infer as a formation rule the establishment of a strategic partnership. They compose the frame of identification of the discursive formation resulted from the analysis, which refers to a positioning orientation by the market logic adopted by the municipal government. Figure 3 shows the beam relationships identified in the document, a substrate of the general framework of the research analysis.

**Figure 3 – Beam relationships substrate** 

To support the analysis, NVivo version 10 software was used. It helped in the process of coding and categorizing the discursive units (nodes) and their relationships, as well as allowing the retrieval of the analyzed data in a fast and reliable way.

In a first stretch (below), we identified how the Municipality of Olinda (PMO) establishes an articulation between the Public Administration and the private initiative with a view to organizing the event (enunciation), which reveals an aspect of its infrastructure (enunciative function).

According to director João Paulo Quérette, the company [Imagenharia] has signed a contract with the City Hall of Olinda, which will cede a space at the municipal administration headquarters, with the right to an exclusive digital line [...]. He also ensures that he has concluded an agreement with the production of Rede Globo Nordeste, which will transfer [its] images to be digitized and put on the net.

In a second stretch (above) we identified how the press lends itself to a relevant service (enunciation), which attests to the media as an agent of visibility of the event (enunciative

function) and also refers to a particularity of the infrastructure of it (enunciative function). This enunciative function is identified again in a third stretch (below), related to how the Carnival of Olinda provides opportunities for generating dividends (enunciation) and has the attraction and reception of the tourist as objectives (enunciation).

The Imagenharia promises that [...] the home page will have links [...] with data on inns that still have places for latecomers, where to eat and the best ways to get to the Upper Town, avoiding the congestion.