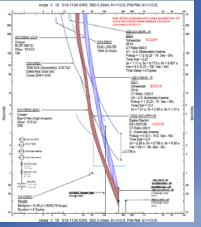

## Electrical Engineering Medium Voltage Protection and Coordination We Keep the lights on so you can explore the stars.





## **Electrical Single line Diagram**



Fime Current Curve (TCC)





- ☐ Selectivity-the complete isolation of a fault without altering any other portion of the electrical system
- ☐ Verify coordination between protective devices for replacements and new installations as designed by ISC
- U Verify drawings are correct for each project and the protection is accurate for the equipment that is being installed
- Verify power readings on equipment.
- Support for trouble shooting failed equipment and provide input for solutions to repair issue
- Provide feedback for future maintenance and projects



Electrical King of Medium Voltage Mentor: Ray Davis P.E. Division Chief: Gus Diaz Supervisor: Manny Cabrera Director SI: Nancy Bray SI-C1 University of Central Florida Electrical Engineering GRADUATION DATE: August 2020



## Synchrowa