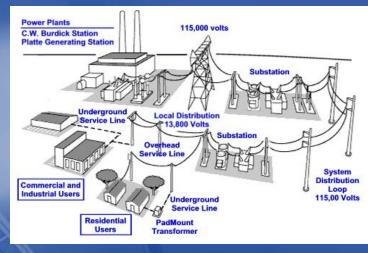

ve (TCC)





- ☐ Selectivity-the complete isolation of a fault without altering any other portion of the electrical system
- ☐ Verify coordination between protective devices for replacements and new installations as designed by ISC
- U Verify drawings are correct for each project and the protection is accurate for the equipment that is being installed
- Verify power readings on equipment.
- Support for trouble shooting failed equipment and provide input for solutions to repair issue
- Provide feedback for future maintenance and projects



Electrical King of Medium Voltage Mentor: Ray Davis P.E. Division Chief: Gus Diaz Supervisor: Manny Cabrera Director SI: Nancy Bray SI-C1 University of Central Florida Electrical Engineering GRADUATION DATE: August 2020



## Synchrowave analysis tool



General Power distribution system