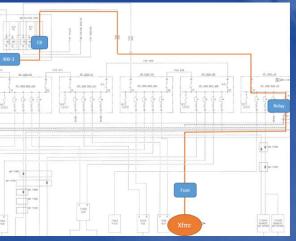

## **Electrical Single line Diagram**

Fime Current Curve (TCC)

- ☐ Selectivity-the complete isolation of a fault without altering any other portion of the electrical system
- ☐ Verify coordination between protective devices for replacements and new installations as designed by ISC
- U Verify drawings are correct for each project and the protection is accurate for the equipment that is being installed
- Verify power readings on equipment.
- Support for trouble shooting failed equipment and provide input for solutions to repair issue
- Provide feedback for future maintenance and projects