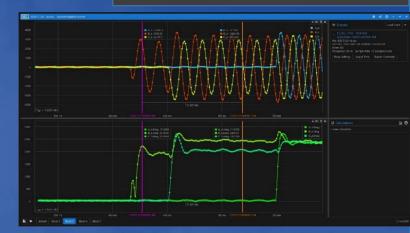

ne Diagram**



Fime Current Curve (TCC)





- ☐ Selectivity-the complete isolation of a fault without altering any other portion of the electrical system
- ☐ Verify coordination between protective devices for replacements and new installations as designed by ISC
- U Verify drawings are correct for each project and the protection is accurate for the equipment that is being installed
- Verify power readings on equipment.
- Support for trouble shooting failed equipment and provide input for solutions to repair issue
- Provide feedback for future maintenance and projects



Electrical King of Medium Voltage Mentor: Ray Davis P.E. Division Chief: Gus Diaz Supervisor: Manny Cabrera Director SI: Nancy Bray SI-C1 University of Central Florida Electrical Engineering GRADUATION DATE: August 2020



## Synchrowave analysis tool



General Power distribution system