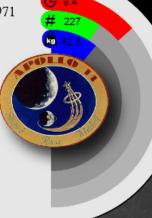

① 18.6

# 370

#### APOLLO 14

-Launch Date: January 31, 1971

-Location: Fra Mauro

- -Lat/Long: 3.65° S, 17.48° W -Crew:
  - 1) Alan B. Shepard Jr. 2) Edgar D. Mitchell

3) Stuart A. Roosa