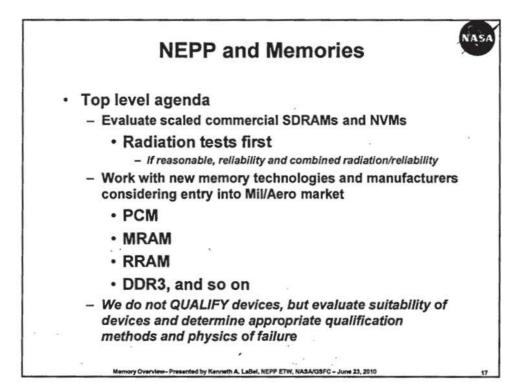

| Yes                                            |
| ODT                     | No                                             | Yes                                          | Yes                                            |
| Driver Calibration      | No                                             | Off-Chip                                     | On-Chip with ZQ pin                            |
| Leveling                | No                                             | No                                           | Yes                                            |
|                         | 1.5V                                           | 1.25V                                        | 1.0V                                           |



















The second design of the second second