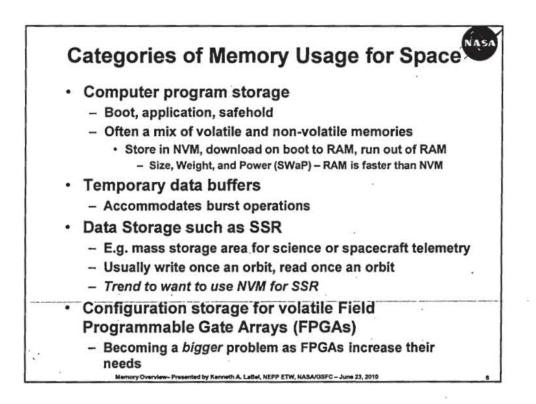

| DDR Performance Metrics |                                                |                                              |                                                |
|-------------------------|------------------------------------------------|----------------------------------------------|------------------------------------------------|
|                         | DDR                                            | DDR2                                         | DDR3                                           |
| Data Rate               | 200-400Mbps                                    | 400-800Mbps                                  | 800-1600Mbps                                   |
| Interface               | SSTL_2                                         | SSTL_18