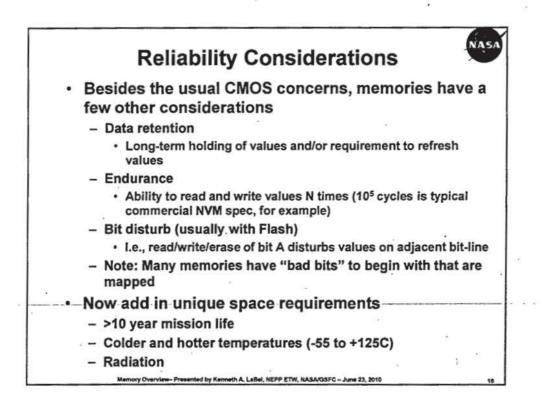

o                                           | Yes                                            |
| ODT                     | No                                             | Yes                                          | Yes                                            |
| Driver Calibration      | No                                             | Off-Chip                                     | On-Chip with ZQ pin                            |
| Leveling                | No                                             | No                                           | Yes                                            |
|                         | 1.5V                                           | 1.25V                                        | 1.0V                                           |



















The second design of the second second