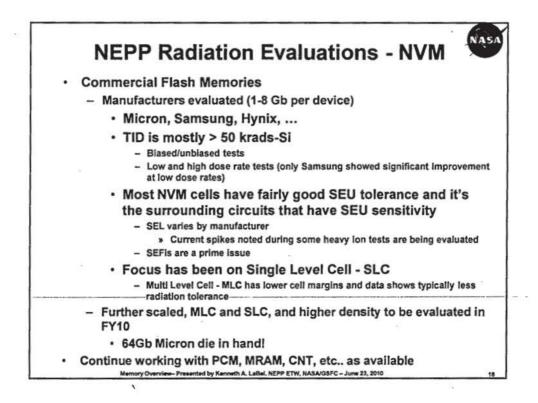

| Yes                                            |
| ODT                     | No                                             | Yes                                          | Yes                                            |
| Driver Calibration      | No                                             | Off-Chip                                     | On-Chip with ZQ pin                            |
| Leveling                | No                                             | No                                           | Yes                                            |
|                         | 1.5V                                           | 1.25V                                        | 1.0V                                           |



















The second design of the second second