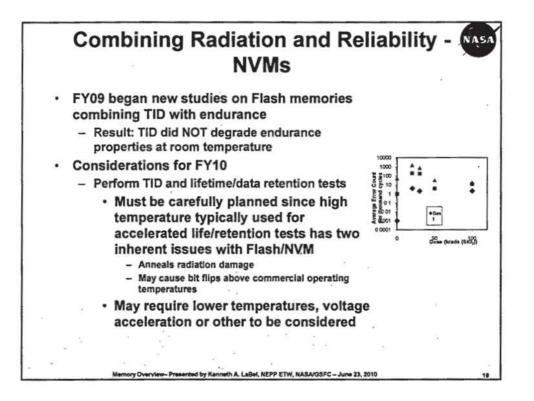

Yes                                            |
| ODT                     | No                                             | Yes                                          | Yes                                            |
| Driver Calibration      | No                                             | Off-Chip                                     | On-Chip with ZQ pin                            |
| Leveling                | No                                             | No                                           | Yes                                            |
|                         | 1.5V                                           | 1.25V                                        | 1.0V                                           |



















The second design of the second second