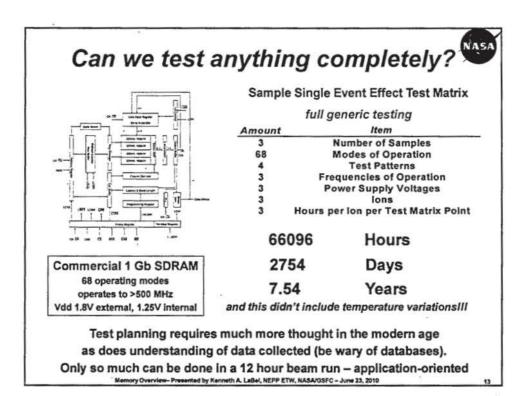

| No                                           | Yes                                            |
| ODT                     | No                                             | Yes                                          | Yes                                            |
| Driver Calibration      | No                                             | Off-Chip                                     | On-Chip with ZQ pin                            |
| Leveling                | No                                             | No                                           | Yes                                            |
|                         | 1.5V                                           | 1.25V                                        | 1.0V                                           |



















The second design of the second second