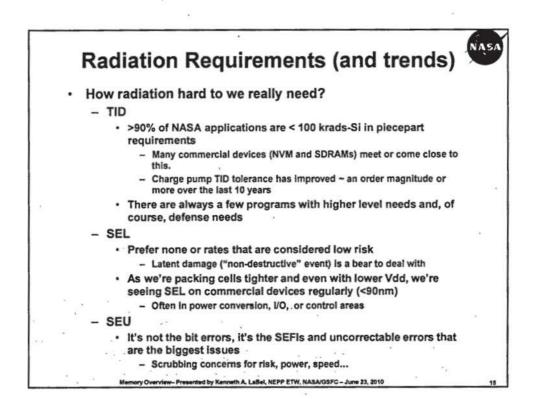

No                                           | Yes                                            |
| ODT                     | No                                             | Yes                                          | Yes                                            |
| Driver Calibration      | No                                             | Off-Chip                                     | On-Chip with ZQ pin                            |
| Leveling                | No                                             | No                                           | Yes                                            |
|                         | 1.5V                                           | 1.25V                                        | 1.0V                                           |



















The second design of the second second