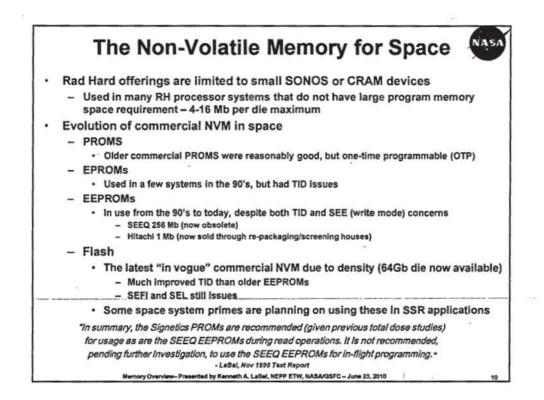

| No                                           | Yes                                            |
| ODT                     | No                                             | Yes                                          | Yes                                            |
| Driver Calibration      | No                                             | Off-Chip                                     | On-Chip with ZQ pin                            |
| Leveling                | No                                             | No                                           | Yes                                            |
|                         | 1.5V                                           | 1.25V                                        | 1.0V                                           |



















The second design of the second second