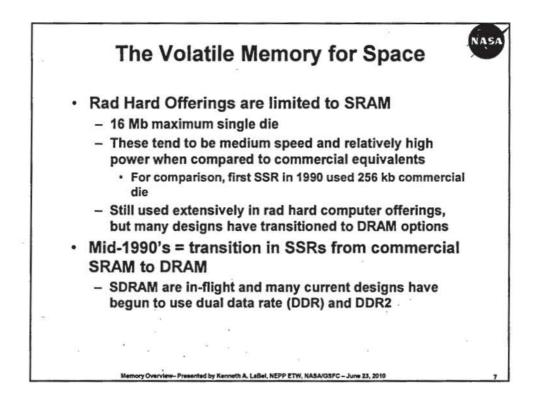

| DDR Performance Metrics |                                                |                                              |                                                |
|-------------------------|------------------------------------------------|----------------------------------------------|------------------------------------------------|
|                         | DDR                                            | DDR2                                         | DDR3                                           |
| Data Rate               | 200-400Mbps                                    | 400-800Mbps                                  | 800-1600Mbps                                   |
| Interface               | SSTL_2                                         | SSTL_18