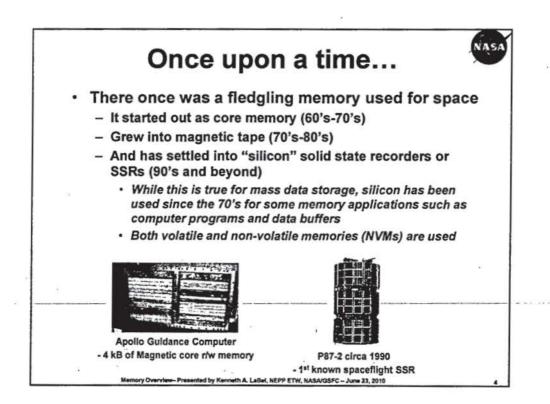

| DDR Performance Metrics |                                                |                                              |                                                |
|-------------------------|------------------------------------------------|----------------------------------------------|------------------------------------------------|
|                         | DDR                                            | DDR2                                         | DDR3                                           |
| Data Rate               | 200-400Mbps                                    | 400-800Mbps                                  | 800-1600Mbps                                   |
| Interface               | SSTL_2                                         | SSTL_18