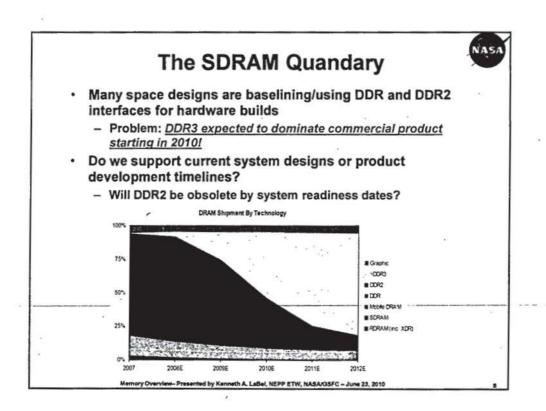

| DDR Performance Metrics |                                                |                                              |                                                |
|-------------------------|------------------------------------------------|----------------------------------------------|------------------------------------------------|
|                         | DDR                                            | DDR2                                         | DDR3                                           |
| Data Rate               | 200-400Mbps                                    | 400-800Mbps                                  | 800-1600Mbps                                   |
| Interface               | SSTL_2                                         | SSTL_18