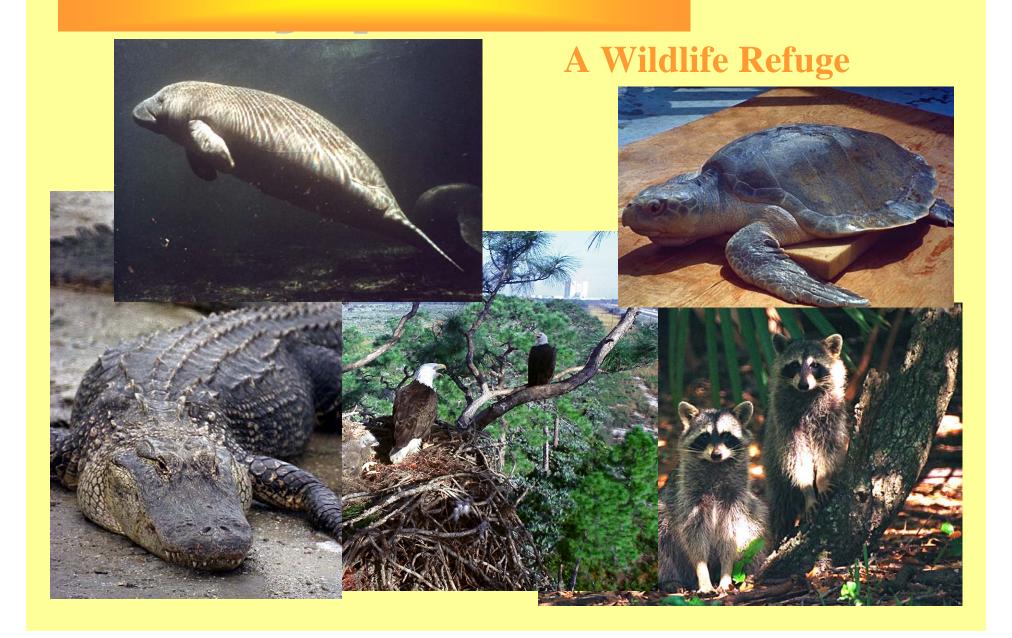

## Kansas Department of Education

- Steam
   propulsion was
   known in
   Greece before
   400 BC
- Hero engine in 100 BC





## Kansas Department of Education

 True rockets have internally stored propellants and energy



• Chinese started with true gunpowder rockets in 13<sup>th</sup> Century

 Wan Hu tried manned flight (Unsuccessfully)





"The Earth is the cradle of mankind, but one cannot live in the cradle forever."

Konstantin Tsiolkovsky





## 















































































## The International Space Station



## Size Comparison of Mir and International Space Station



















**The Netherlands** 

























## **Space Station Mobile Servicing System**



Special Purpose Dexterous Manipulator UF-4 Mission





















1 Ascent Vehicle and Cargo Arrival



2 Ascent Propellant Production



3 Arrival of Surface Habitat



4 Backup Ascent Vehicle and Exploration Systems



5 Crew Positions Habitation System



6 Outpost Overview



7 Crew Departs Mars



8 Rendezvous with Earth Return Vehicle



Mars Mission Storyboard

An Exploration Mission Concept





Hubble Deep Field HST • PRC96-01a · ST ScI OPO · January 15, 1996 · R. Williams (ST ScI), NASA