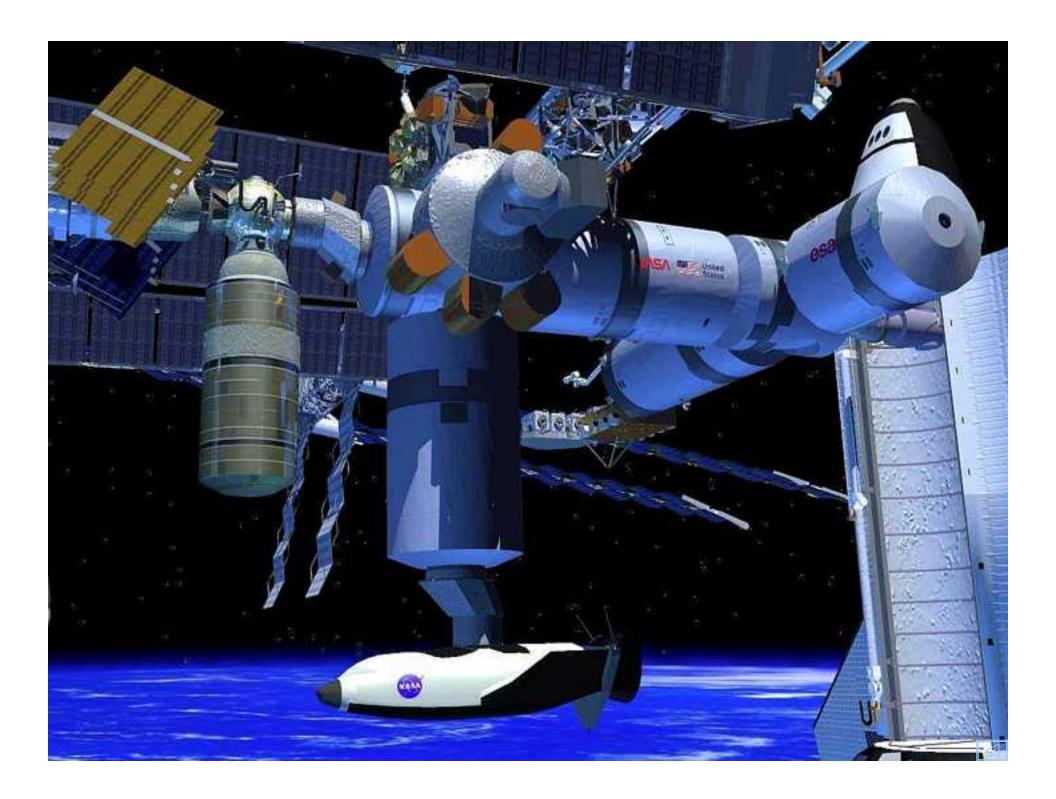

nsas Department of Education

- Steam
   propulsion was
   known in
   Greece before
   400 BC
- Hero engine in 100 BC





## Kansas Department of Education

 True rockets have internally stored propellants and energy



• Chinese started with true gunpowder rockets in 13<sup>th</sup> Century

 Wan Hu tried manned flight (Unsuccessfully)





"The Earth is the cradle of mankind, but one cannot live in the cradle forever."

Konstantin Tsiolkovsky





## 















































































## The International Space Station



## Size Comparison of Mir and International Space Station



















**The Netherlands** 

























## **Space Station Mobile Servicing System**



Special Purpose Dexterous Manipulator UF-4 Mission





















1 Ascent Vehicle and Cargo Arrival



2 Ascent Propellant Production



3 Arrival of Surface Habitat



4 Backup Ascent Vehicle and Exploration Systems



5 Crew Positions Habitation System



6 Outpost Overview



7 Crew Departs Mars



8 Rendezvous with Earth Return Vehicle



Mars Mission Storyboard

An Exploration Mission Concept





Hubble Deep Field HST • PRC96-01a · ST ScI OPO · January 15, 1996 · R. Williams (ST ScI), NASA