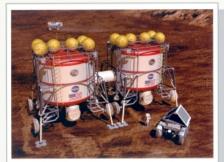

## **Space Station Mobile Servicing System**

Special Purpose Dexterous Manipulator UF-4 Mission

1 Ascent Vehicle and Cargo Arrival

2 Ascent Propellant Production

3 Arrival of Surface Habitat

4 Backup Ascent Vehicle and Exploration Systems

5 Crew Positions Habitation System

6 Outpost Overview

7 Crew Departs Mars

8 Rendezvous with Earth Return Vehicle

Mars Mission Storyboard

An Exploration Mission Concept

Hubble Deep Field HST • PRC96-01a · ST ScI OPO · January 15, 1996 · R. Williams (ST ScI), NASA