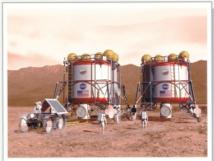

## **Space Station Mobile Servicing System**

Special Purpose Dexterous Manipulator UF-4 Mission

1 Ascent Vehicle and Cargo Arrival

2 Ascent Propellant Production

3 Arrival of Surface Habitat

4 Backup Ascent Vehicle and Exploration Systems

5 Crew Positions Habitation System

6 Outpost Overview

7 Crew Departs Mars

8 Rendezvous with Earth Return Vehicle

Mars Mission Storyboard

An Exploration Mission Concept

Hubble Deep Field HST • PRC96-01a · ST ScI OPO · January 15, 1996 · R. Williams (ST ScI), NASA