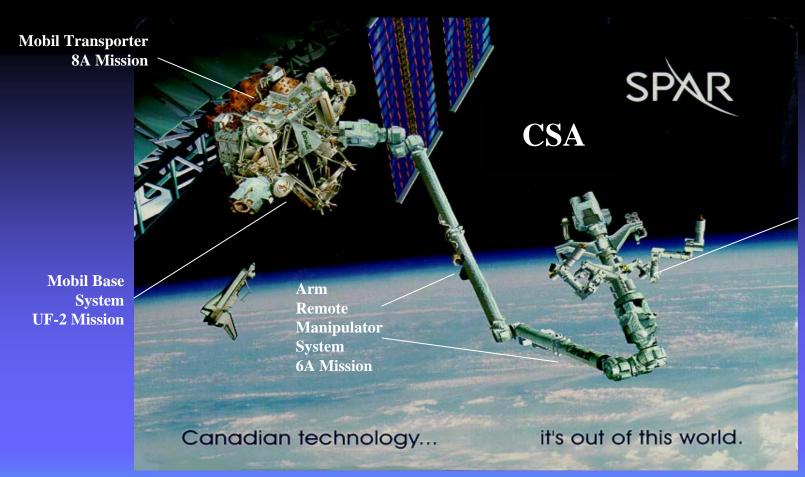

## **Space Station Mobile Servicing System**

Special Purpose Dexterous Manipulator UF-4 Mission

1 Ascent Vehicle and Cargo Arrival

2 Ascent Propellant Production

3 Arrival of Surface Habitat

4 Backup Ascent Vehicle and Exploration Systems