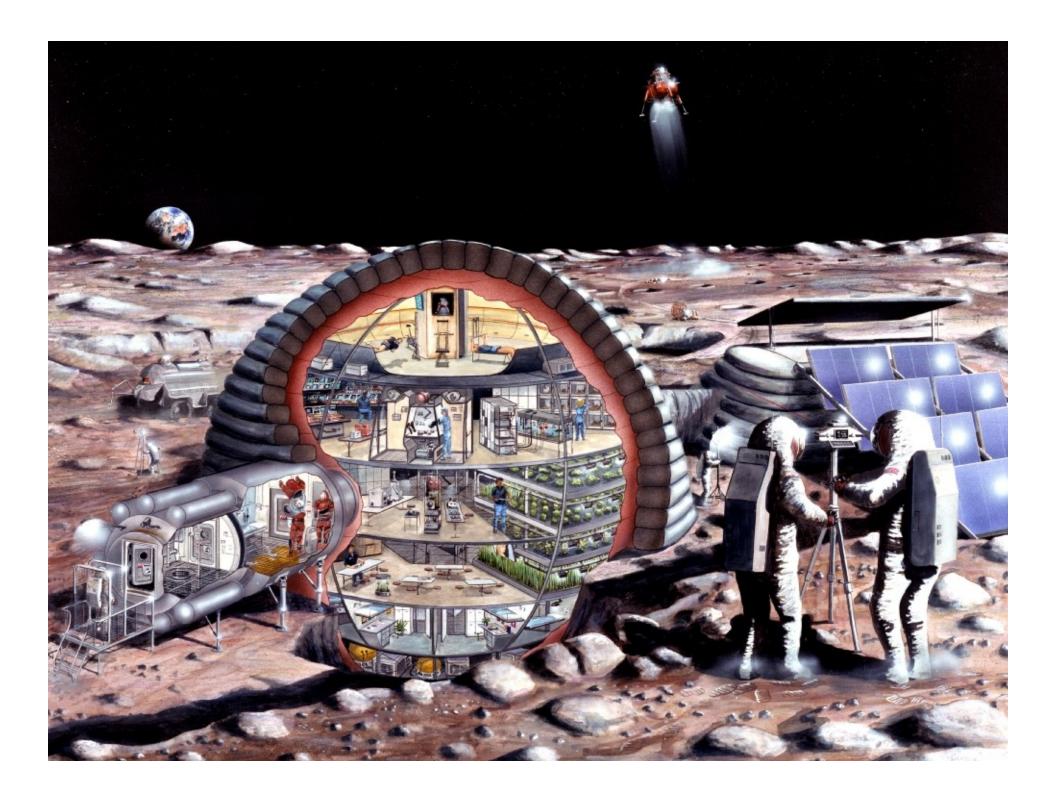

## **Space Station Mobile Servicing System**

Special Purpose Dexterous Manipulator UF-4 Mission

1 Ascent Vehicle and Cargo Arrival

2 Ascent Propellant Production

3 Arrival of Surface Habitat

4 Backup Ascent Vehicle and Exploration Systems

5 Crew Positions Habitation System

6 Outpost Overview

7 Crew Departs Mars

8 Rendezvous with Earth Return Vehicle

Mars Mission Storyboard

An Exploration Mission Concept

Hubble Deep Field HST • PRC96-01a · ST ScI OPO · January 15, 1996 · R. Williams (ST ScI), NASA