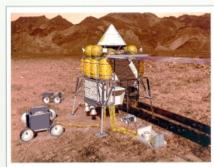

## **Space Station Mobile Servicing System**

Special Purpose Dexterous Manipulator UF-4 Mission

1 Ascent Vehicle and Cargo Arrival

2 Ascent Propellant Production

3 Arrival of Surface Habitat

4 Backup Ascent Vehicle and Exploration Systems

5 Crew Positions Habitation System

6 Outpost Overview

7 Crew Departs Mars

8 Rendezvous with Earth Return Vehicle

Mars Mission Storyboard

An Exploration Mission Concept

Hubble Deep Field HST • PRC96-01a · ST ScI OPO · January 15, 1996 · R. Williams (ST ScI), NASA