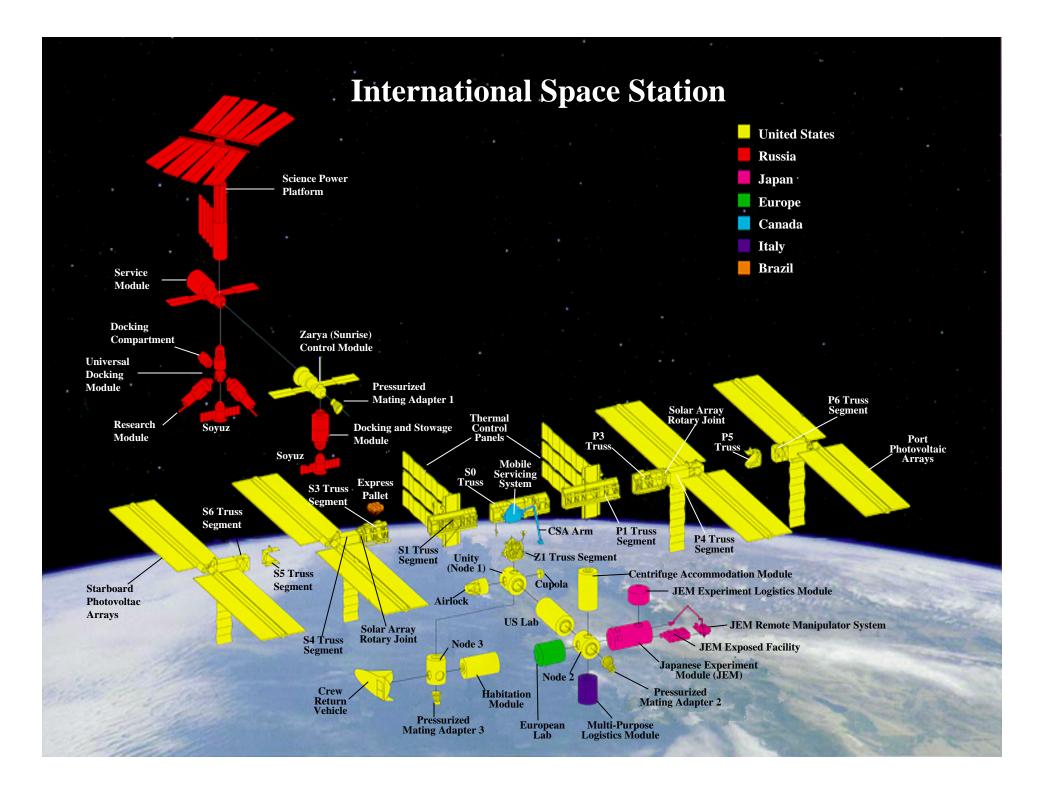

## Kansas Department of Education

- Steam
   propulsion was
   known in
   Greece before
   400 BC
- Hero engine in 100 BC





## Kansas Department of Education

 True rockets have internally stored propellants and energy



• Chinese started with true gunpowder rockets in 13<sup>th</sup> Century

 Wan Hu tried manned flight (Unsuccessfully)





"The Earth is the cradle of mankind, but one cannot live in the cradle forever."

Konstantin Tsiolkovsky





## 















































































## The International Space Station



## Size Comparison of Mir and International Space Station



















**The Netherlands** 

























## **Space Station Mobile Servicing System**



Special Purpose Dexterous Manipulator UF-4 Mission





















1 Ascent Vehicle and Cargo Arrival



2 Ascent Propellant Production



3 Arrival of Surface Habitat



4 Backup Ascent Vehicle and Exploration Systems



5 Crew Positions Habitation System



6 Outpost Overview



7 Crew Departs Mars



8 Rendezvous with Earth Return Vehicle



Mars Mission Storyboard

An Exploration Mission Concept





Hubble Deep Field HST • PRC96-01a · ST ScI OPO · January 15, 1996 · R. Williams (ST ScI), NASA