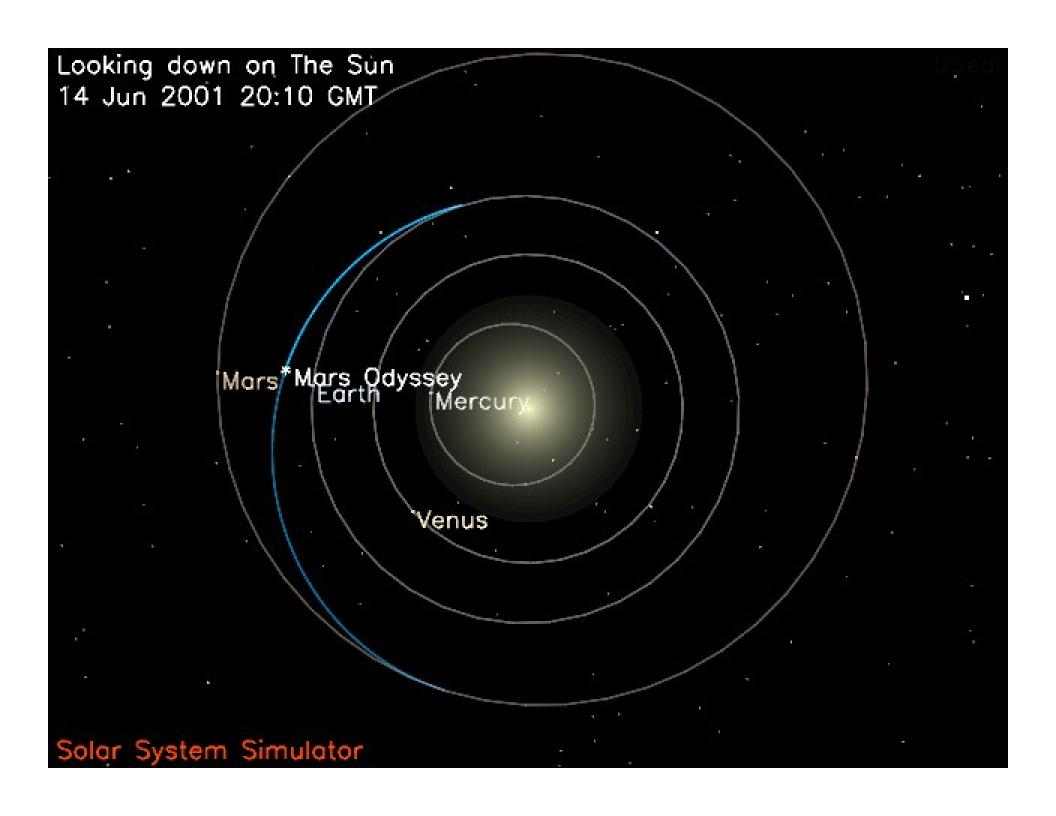

## **Space Station Mobile Servicing System**

Special Purpose Dexterous Manipulator UF-4 Mission

1 Ascent Vehicle and Cargo Arrival

2 Ascent Propellant Production

3 Arrival of Surface Habitat

4 Backup Ascent Vehicle and Exploration Systems