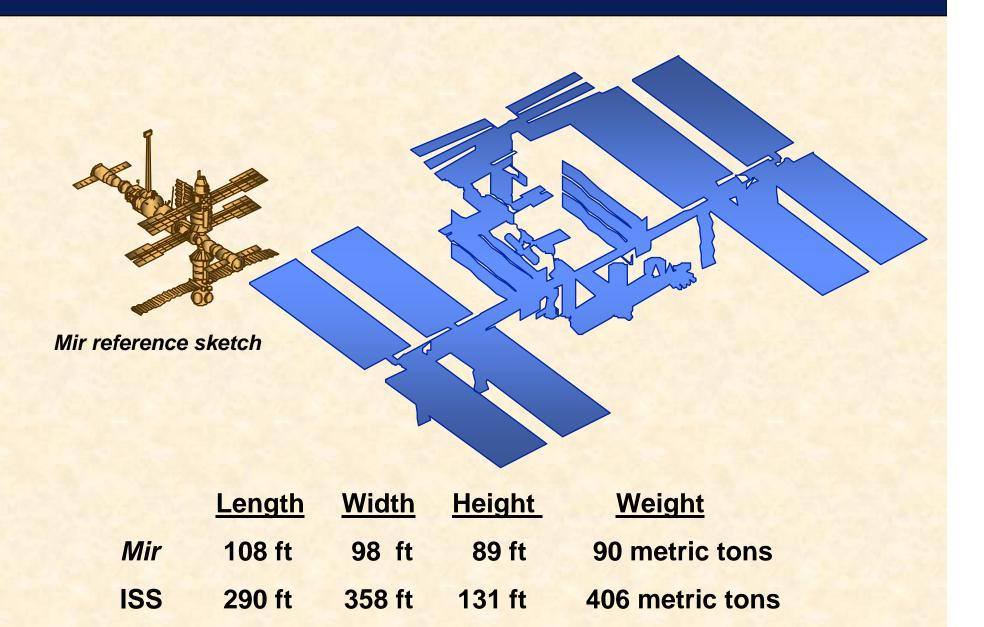

## Kansas Department of Education

- Steam
   propulsion was
   known in
   Greece before
   400 BC
- Hero engine in 100 BC





## Kansas Department of Education

 True rockets have internally stored propellants and energy



• Chinese started with true gunpowder rockets in 13<sup>th</sup> Century

 Wan Hu tried manned flight (Unsuccessfully)





"The Earth is the cradle of mankind, but one cannot live in the cradle forever."

Konstantin Tsiolkovsky





## 















































































## The International Space Station



## Size Comparison of Mir and International Space Station



















**The Netherlands** 

























## **Space Station Mobile Servicing System**



Special Purpose Dexterous Manipulator UF-4 Mission





















1 Ascent Vehicle and Cargo Arrival



2 Ascent Propellant Production



3 Arrival of Surface Habitat



4 Backup Ascent Vehicle and Exploration Systems



5 Crew Positions Habitation System



6 Outpost Overview



7 Crew Departs Mars



8 Rendezvous with Earth Return Vehicle



Mars Mission Storyboard

An Exploration Mission Concept





Hubble Deep Field HST • PRC96-01a · ST ScI OPO · January 15, 1996 · R. Williams (ST ScI), NASA