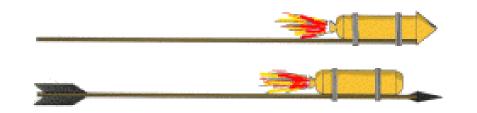

## Kansas Department of Education

 True rockets have internally stored propellants and energy

• Chinese started with true gunpowder rockets in 13<sup>th</sup> Century

 Wan Hu tried manned flight (Unsuccessfully)