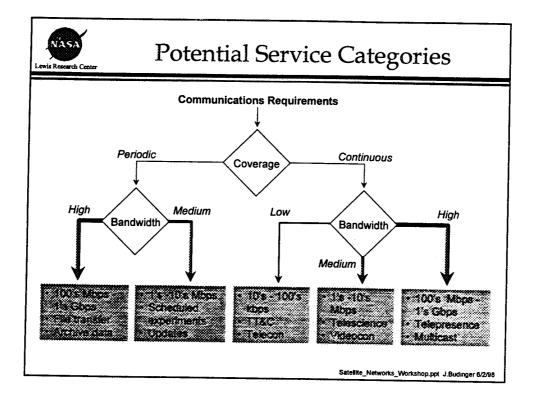

5/15-17

| Service Category                          | Characteristics & Applications                                             |
|-------------------------------------------|----------------------------------------------------------------------------|
| Narrowband communications                 | Low-rate data, TT&C, personal communications for humans in space           |
| Wideband tele-science                     | Asymetrical, experiment configuration, command, and scientific data return |
| Broadband tele-presence                   | Nearly continuous, real-time interaction with space segment                |
| High-capacity storage and<br>distribution | Latency-tolerant, content-rich data, file transfers to PI's and archives   |
| On-demand integrated services             | Real-time video, data, and voice,<br>"Spacecraft on the Internet"          |