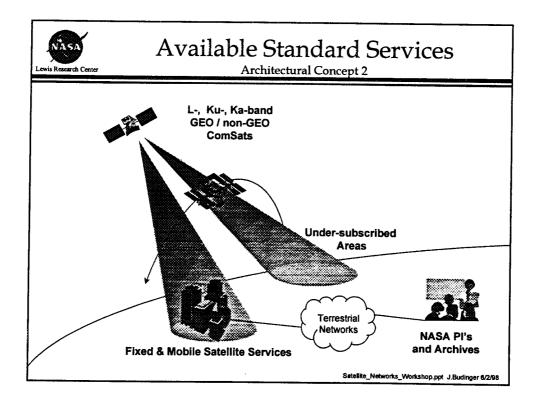

ions                                             |
|-------------------------------------------|----------------------------------------------------------------------------|
| Narrowband communications                 | Low-rate data, TT&C, personal communications for humans in space           |
| Wideband tele-science                     | Asymetrical, experiment configuration, command, and scientific data return |
| Broadband tele-presence                   | Nearly continuous, real-time interaction with space segment                |
| High-capacity storage and<br>distribution | Latency-tolerant, content-rich data, file transfers to PI's and archives   |
| On-demand integrated services             | Real-time video, data, and voice,<br>"Spacecraft on the Internet"          |