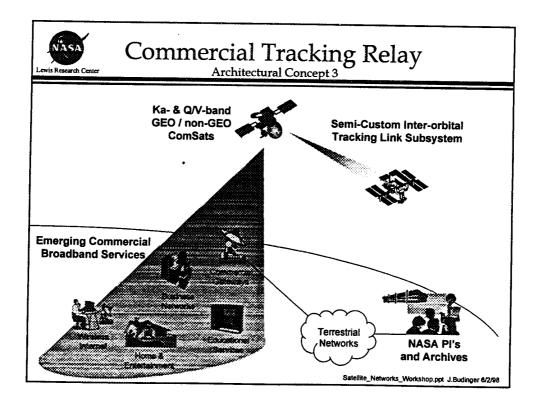

|
|-------------------------------------------|----------------------------------------------------------------------------|
| Narrowband communications                 | Low-rate data, TT&C, personal communications for humans in space           |
| Wideband tele-science                     | Asymetrical, experiment configuration, command, and scientific data return |
| Broadband tele-presence                   | Nearly continuous, real-time interaction with space segment                |
| High-capacity storage and<br>distribution | Latency-tolerant, content-rich data, file transfers to PI's and archives   |
| On-demand integrated services             | Real-time video, data, and voice,<br>"Spacecraft on the Internet"          |