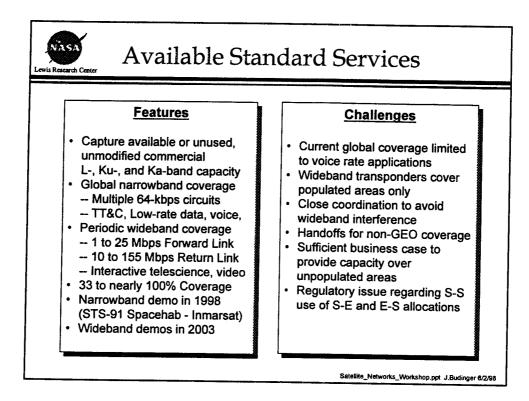

ns                                             |
|-------------------------------------------|----------------------------------------------------------------------------|
| Narrowband communications                 | Low-rate data, TT&C, personal communications for humans in space           |
| Wideband tele-science                     | Asymetrical, experiment configuration, command, and scientific data return |
| Broadband tele-presence                   | Nearly continuous, real-time interaction with space segment                |
| High-capacity storage and<br>distribution | Latency-tolerant, content-rich data, file transfers to PI's and archives   |
| On-demand integrated services             | Real-time video, data, and voice,<br>"Spacecraft on the Internet"          |