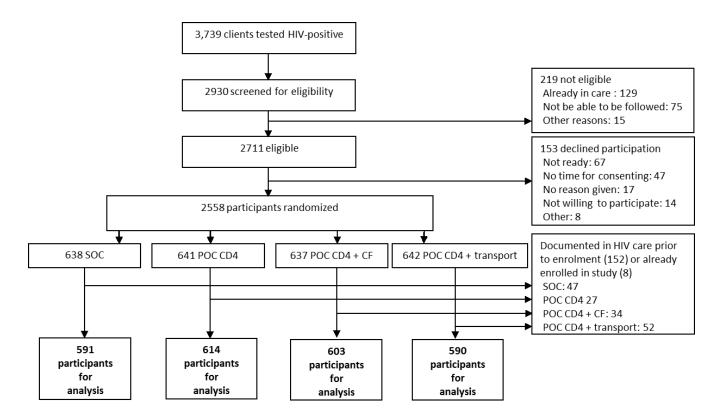

Hoffmann, CJ; Mabuto, T; Ginindza, S; Fielding, KL; Kubeka, G; Dowdy, DW; Churchyard, GJ; Charalambous, S (2017) Strategies to Accelerate HIV Care and Antiretroviral Therapy Initiation After HIV Diagnosis: A Randomized Trial. Journal of acquired immune deficiency syndromes (1999), 75 (5). pp. 540-547. ISSN 1525-4135 DOI: https://doi.org/10.1097/QAI.00000000001428

Downloaded from: http://researchonline.lshtm.ac.uk/4052681/

DOI: 10.1097/QAI.00000000001428

Usage Guidelines

 $Please \ refer \ to \ usage \ guidelines \ at \ http://researchonline.lshtm.ac.uk/policies.html \ or \ alternatively \ contact \ researchonline@lshtm.ac.uk.$ 

Available under license: http://creativecommons.org/licenses/by-nc-nd/2.5/

## Figure 1: Trial profile