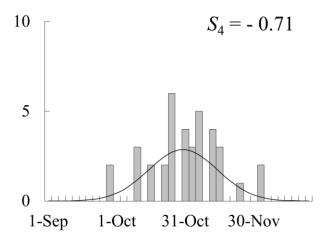

|
| Additional Information | There are other files related to this item in HUSCAP. Check the above URL.                                                                                                                                                                                                                         |
| File Information       | Figure-final.pdf                                                                                                                                                                                                                                                                                   |



## (a) No synchrony, 300 females



## (c) No synchrony, 20 females



## (b) Synchrony, 300 females



(d) Synchrony, 20 females



Date

Fig. 2



Fig. 3





## Correlation coefficient





Population pairs