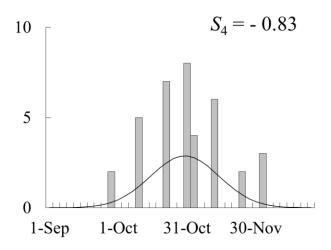

|
| Additional Information | There are other files related to this item in HUSCAP. Check the above URL.                                                                                                                                                                                                                         |
| File Information       | Figure-final.pdf                                                                                                                                                                                                                                                                                   |



## (a) No synchrony, 300 females



## (c) No synchrony, 20 females



## (b) Synchrony, 300 females



(d) Synchrony, 20 females



Date

Fig. 2



Fig. 3





## Correlation coefficient





Population pairs