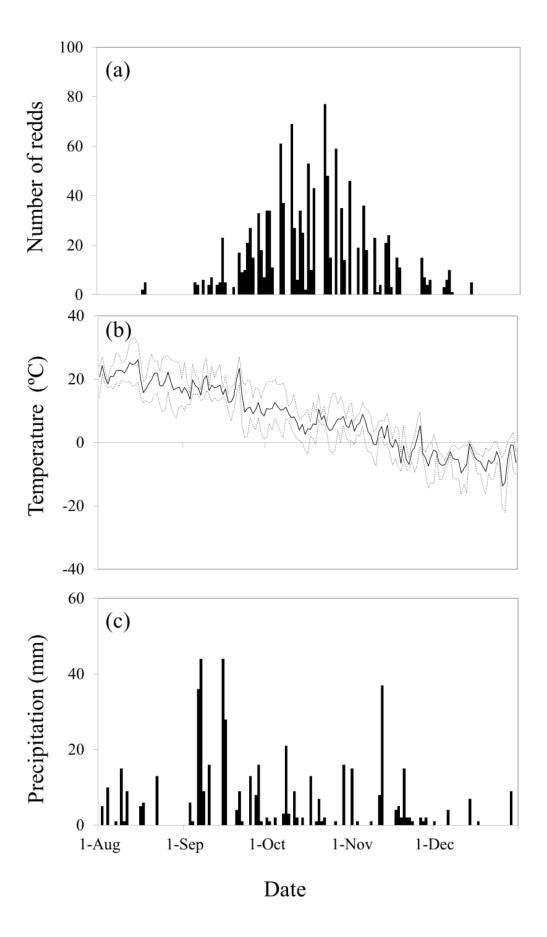

|
| Additional Information | There are other files related to this item in HUSCAP. Check the above URL.                                                                                                                                                                                                                         |
| File Information       | Figure-final.pdf                                                                                                                                                                                                                                                                                   |



## (a) No synchrony, 300 females



## (c) No synchrony, 20 females



## (b) Synchrony, 300 females



(d) Synchrony, 20 females



Date

Fig. 2



Fig. 3





## Correlation coefficient





Population pairs