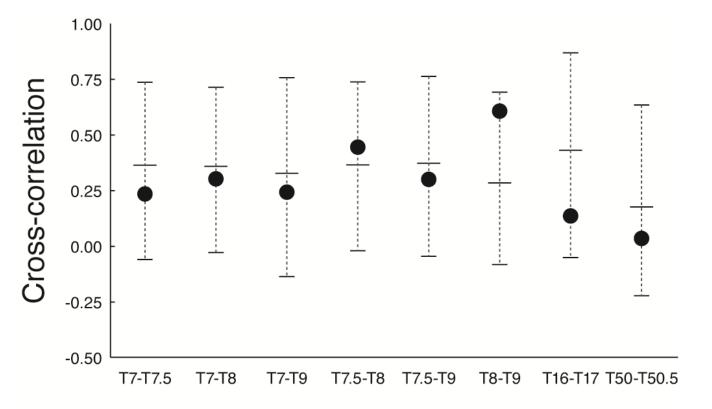

re other files related to this item in HUSCAP. Check the above URL.                                                                                                                                                                                                                         |
| File Information       | Figure-final.pdf                                                                                                                                                                                                                                                                                   |



## (a) No synchrony, 300 females



## (c) No synchrony, 20 females



## (b) Synchrony, 300 females



(d) Synchrony, 20 females



Date

Fig. 2



Fig. 3





## Correlation coefficient





Population pairs