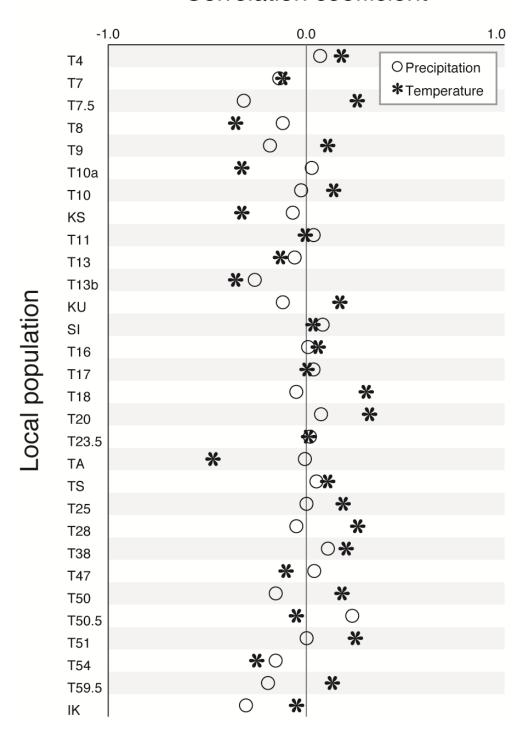

are other files related to this item in HUSCAP. Check the above URL.                                                                                                                                                                                                                         |
| File Information       | Figure-final.pdf                                                                                                                                                                                                                                                                                   |



## (a) No synchrony, 300 females



## (c) No synchrony, 20 females



## (b) Synchrony, 300 females



(d) Synchrony, 20 females



Date

Fig. 2



Fig. 3





## Correlation coefficient





Population pairs