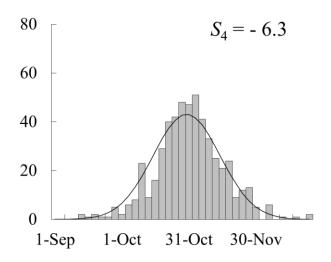

|
| Additional Information | There are other files related to this item in HUSCAP. Check the above URL.                                                                                                                                                                                                                         |
| File Information       | Figure-final.pdf                                                                                                                                                                                                                                                                                   |



## (a) No synchrony, 300 females



## (c) No synchrony, 20 females



## (b) Synchrony, 300 females



(d) Synchrony, 20 females



Date

Fig. 2



Fig. 3





## Correlation coefficient





Population pairs