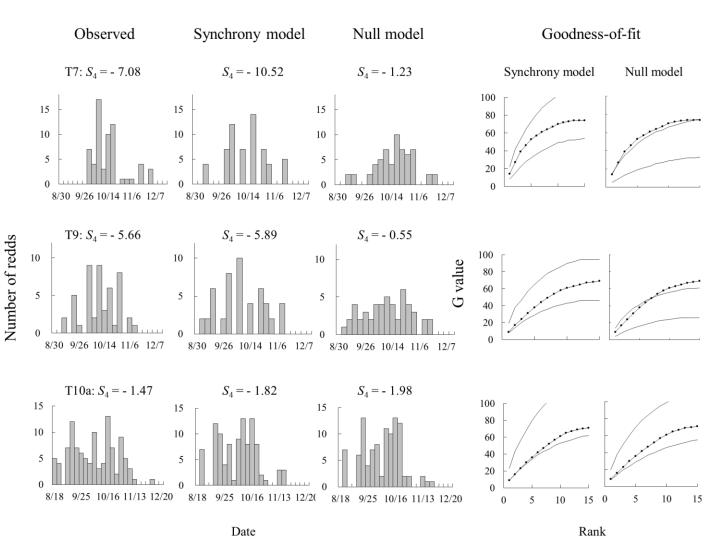

| Additional Information | There are other files related to this item in HUSCAP. Check the above URL.                                                                                                                                                                                                                         |
| File Information       | Figure-final.pdf                                                                                                                                                                                                                                                                                   |



## (a) No synchrony, 300 females



## (c) No synchrony, 20 females



## (b) Synchrony, 300 females



(d) Synchrony, 20 females



Date

Fig. 2



Fig. 3





## Correlation coefficient





Population pairs