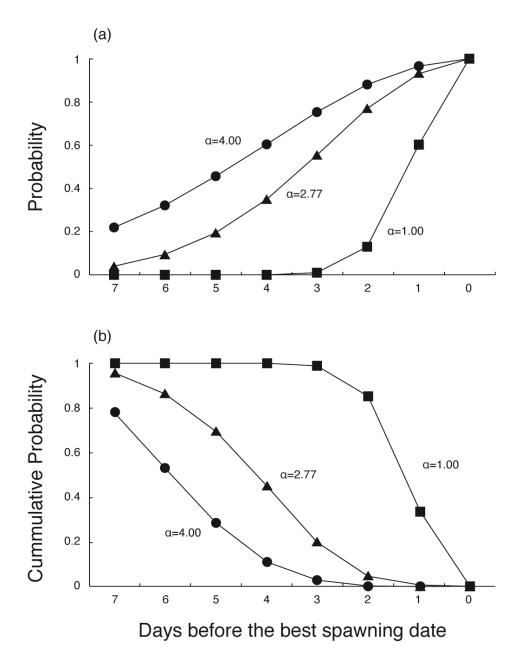

Additional Information | There are other files related to this item in HUSCAP. Check the above URL.                                                                                                                                                                                                                         |
| File Information       | Figure-final.pdf                                                                                                                                                                                                                                                                                   |



## (a) No synchrony, 300 females



## (c) No synchrony, 20 females



## (b) Synchrony, 300 females



(d) Synchrony, 20 females



Date

Fig. 2



Fig. 3





## Correlation coefficient





Population pairs