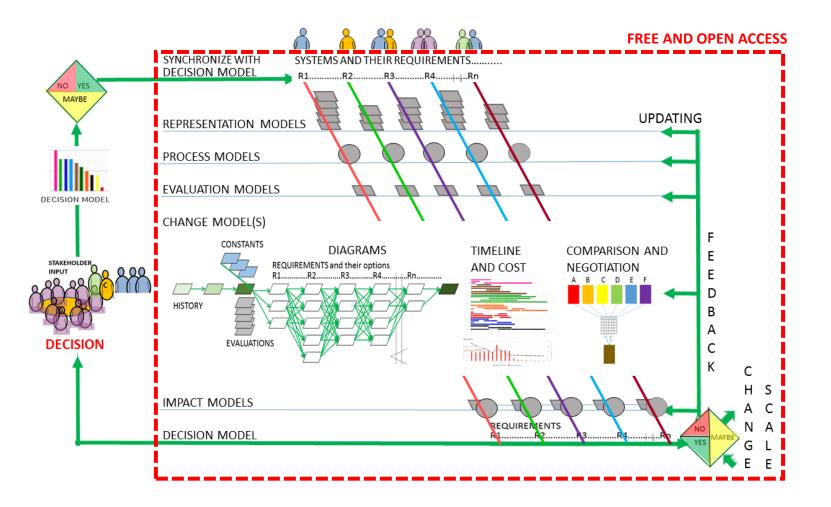

#### WHAT? → WHY? WHERE? UNDERSTAND PERFORM WHEN? STUDY CONTEXT **ASSESSMENT** 1. How should the REPRESENTATION MODELS DATA context be described? **KNOWLEDGE** 2. How does the **PROCESS MODELS** context operate? Е Е VALUES 3. Is the current context EVALUATION MODELS D working well? **INTERVENTION** В A 4. How might the DATA С CHANGE MODELS context be altered? K 5. What differences might **KNOWLEDGE** IMPACT MODELS the changes cause? VALUES 6. How should the NO MAYBE context be changed? DECISION MODELS A YES SPECIFY METHODS HOW?

### THE FRAMEWORK IS NEVER LINEAR IN APPLICATION