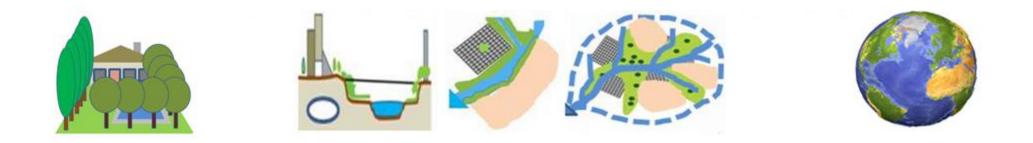

### GEODISEÑO

El geodiseño es un concepto y una metodología que posibilita una colaboración más efectiva y simbiótica entre las profesiones de las ciencias del territorio y aquellas cuyo fin es proyectar y planificar, los profesionales de la información y la población local, en especial cuando se aplica para mejorar las transformaciones medio ambientales y sociales.

La metodología propuesta, puede contribuir a ese objetivo de transformación positiva del territorio, concebida como una actividad colectiva, un esfuerzo en equipo, que incluye profesionales de las ciencias del territorio y del proyecto, conectados mediante la tecnología para posibilitar una retroalimentación y ágil comunicación, siempre supeditado a una comunicación transparente con la población local.

La presentación trata sobre la necesaria colaboración entre proyectistas y científicos, centrándose en aspectos fundamentales de las áreas de estudio, la escala, y el tamaño. La metodología propuesta señala seis cuestiones clave y sus correspondientes tipos de modelos a integrar en el geodiseño. La propuesta del profesor Steinitz es un método personal que está basada en la experiencia del autor y elaborada con la intención de ayudar a los participantes en procesos de planificación y diseño para obtener beneficios prácticos del concepto del geodiseño.