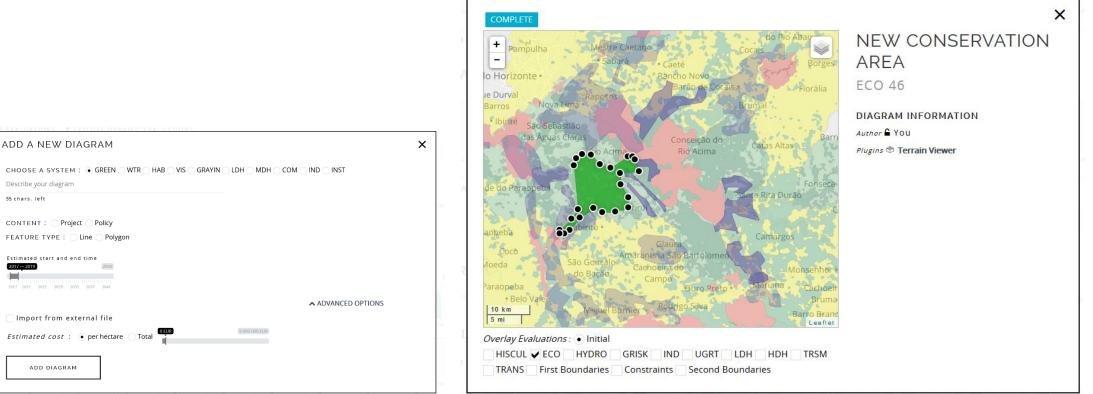

## **GEODESIGNHUB**

Geodesignhub is a cloud-based, free and open access, open platform software built by Hrishi Ballal in cooperation with Carl Steinitz and Stephen Ervin. It is designed to link with other tools and models, rather than to contain complex substantive algorithms itself. It is used to manage geodesign for large, complex, politically contentious projects and studies in their early conceptual and strategic phases when the process is at its most dynamic

Geodesignhub is designed to support collaboration and negotiation towards agreement. It aims to be as simple as possible: easy to learn, set up, use and (most importantly) easy to understand.

#### APPLICATION PROGRAMMING INTERFACE

The Geodesignhub application programming interface (API) is an extendable specification and format enabling data interoperability between Geodesignhub and other software systems. It enables external models to be incorporated seamlessly within the Geodesignhub workflow. The API also enables other automated and external geodesign processes, such as generating diagrams, producing special-purpose representations, and converting data from Geodesignhub for use in other software systems. Geodesignhub supports all common geospatial data formats.