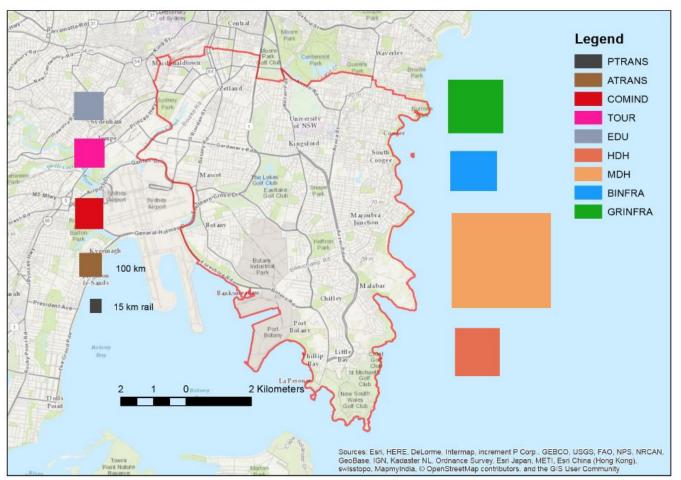

#### EDUCATION AND TRAINING WORKSHOPS

Christopher Pettit, et al, Sydney Australia Eastern Suburbs, , UNSW, 2016