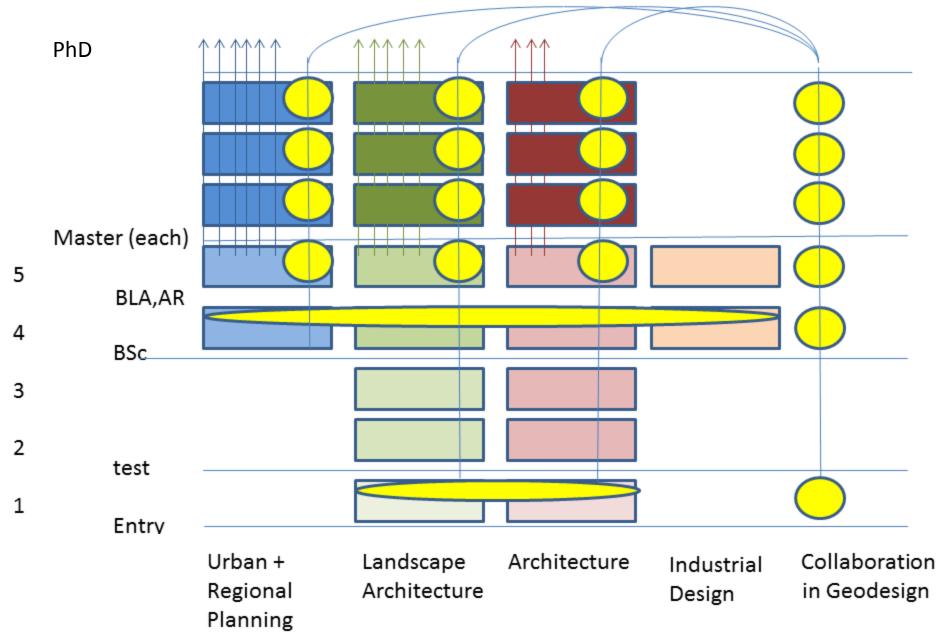

### GEODISEÑO

El geodiseño es un concepto y una metodología que posibilita una colaboración más efectiva y simbiótica entre las profesiones de las ciencias del territorio y aquellas cuyo fin es proyectar y planificar, los profesionales de la información y la población local, en especial cuando se aplica para mejorar las transformaciones medio ambientales y sociales.

La metodología propuesta, puede contribuir a ese objetivo de transformación positiva del territorio, concebida como una actividad colectiva, un esfuerzo en equipo, que incluye profesionales de las ciencias del territorio y del proyecto, conectados mediante la tecnología para posibilitar una retroalimentación y ágil comunicación, siempre supeditado a una comunicación transparente con la población local.

La presentación trata sobre la necesaria colaboración entre proyectistas y científicos, centrándose en aspectos fundamentales de las áreas de estudio, la escala, y el tamaño. La metodología propuesta señala seis cuestiones clave y sus correspondientes tipos de modelos a integrar en el geodiseño. La propuesta del profesor Steinitz es un método personal que está basada en la experiencia del autor y elaborada con la intención de ayudar a los participantes en procesos de planificación y diseño para obtener beneficios prácticos del concepto del geodiseño.