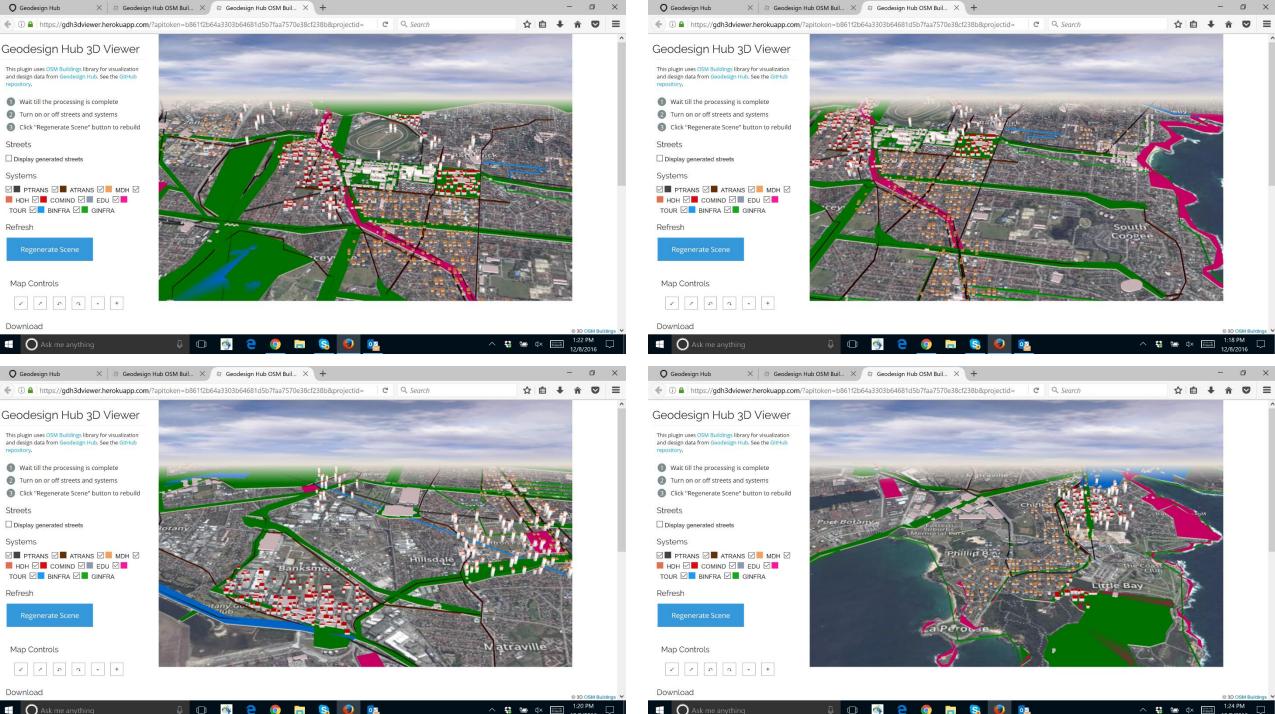

## **GEODESIGNHUB**

Geodesignhub is a cloud-based, free and open access, open platform software built by Hrishi Ballal in cooperation with Carl Steinitz and Stephen Ervin. It is designed to link with other tools and models, rather than to contain complex substantive algorithms itself. It is used to manage geodesign for large, complex, politically contentious projects and studies in their early conceptual and strategic phases when the process is at its most dynamic

Geodesignhub is designed to support collaboration and negotiation towards agreement. It aims to be as simple as possible: easy to learn, set up, use and (most importantly) easy to understand.

#### APPLICATION PROGRAMMING INTERFACE

The Geodesignhub application programming interface (API) is an extendable specification and format enabling data interoperability between Geodesignhub and other software systems. It enables external models to be incorporated seamlessly within the Geodesignhub workflow. The API also enables other automated and external geodesign processes, such as generating diagrams, producing special-purpose representations, and converting data from Geodesignhub for use in other software systems. Geodesignhub supports all common geospatial data formats.

#### GEODESIGN HUB.COM API DATA UPDATING EPRESENTATION GIS OPERATIONS DIAGRAMS IIIIh MODELS MODEL VISUALIZATION MELINE AND COST DATA GIS OPERATIONS DIAGRAMS MODELS VISUALIZATION