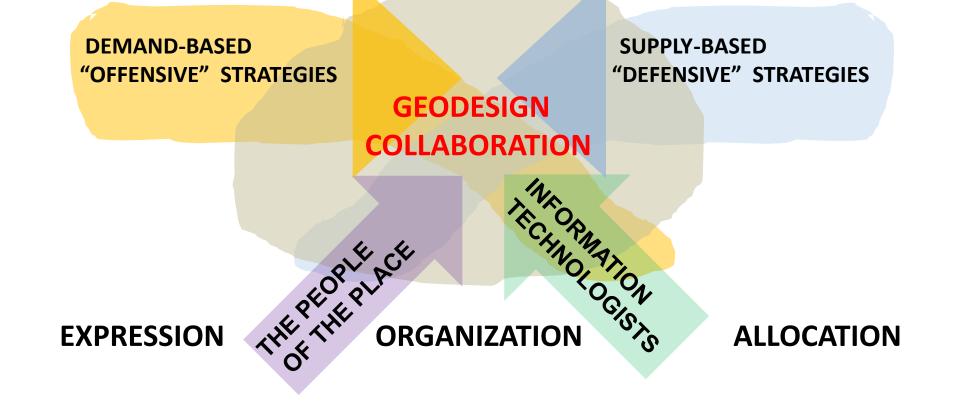

# WHY GEODESIGN?

It is clear that for serious societal and environmental issues, designing for change cannot be a solitary activity. Rather, it is inevitably a collaborative endeavor, with participants from various design professions and geographic sciences, linked by technology from several locations for rapid communication and feedback, and reliant on transparent communication with the people of the place who are also direct participants.

## This is where I think we are.

**EXPRESSION** 

ORGANIZATION

**ALLOCATION** 

# This is where I think collaboration in geodesign can be most significant.