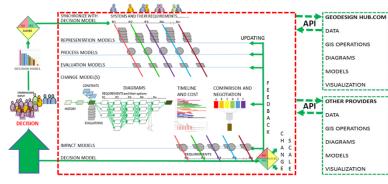

#### APPLICATION PROGRAMMING INTERFACE

The Geodesignhub application programming interface (API) is an extendable specification and format enabling data interoperability between Geodesignhub and other software systems. It enables external models to be incorporated seamlessly within the Geodesignhub workflow. The API also enables other automated and external geodesign processes, such as generating diagrams, producing special-purpose representations, and converting data from Geodesignhub for use in other software systems. Geodesignhub supports all common geospatial data formats.

#### GEODESIGN HUB.COM API DATA UPDATING EPRESENTATION GIS OPERATIONS DIAGRAMS IIIIh MODELS MODEL VISUALIZATION MELINE AND COST DATA GIS OPERATIONS DIAGRAMS MODELS VISUALIZATION