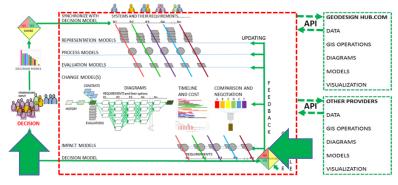

#### APPLICATION PROGRAMMING INTERFACE

The Geodesignhub application programming interface (API) is an extendable specification and format enabling data interoperability between Geodesignhub and other software systems. It enables external models to be incorporated seamlessly within the Geodesignhub workflow. The API also enables other automated and external geodesign processes, such as generating diagrams, producing special-purpose representations, and converting data from Geodesignhub for use in other software systems. Geodesignhub supports all common geospatial data formats.

#### GEODESIGN HUB.COM API DATA UPDATING EPRESENTATION GIS OPERATIONS DIAGRAMS IIIIh MODELS MODEL VISUALIZATION MELINE AND COST DATA GIS OPERATIONS DIAGRAMS MODELS VISUALIZATION