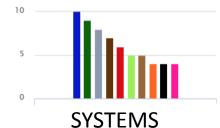

#### Workshop Day One

- 08:30 09:00 Set up and connect to Geodesignhub
- 09:00 09:45 Personal Introductions and Description of Study Area and Organization of Workshop
- 09:45 09:50 Pre-workshop Survey
- 10:00 10:30 Geodesignhub tutorial
- 10:30 12:15 System teams make at least 10 diagrams of policies and projects
- 12:15 12:30 Form Change-design teams
- 12:30 13:30 Lunch
- 13:30 13 50 Geodesignhub tutorial
- 13:50 15:00 Create Decision model and Change design Version 1, assess Impacts, independently
- 15:00 16:30 Create Change design Version 2, assess Impacts, Independently
- 16:30 17:30 Timeline, cost and 3-D

#### Workshop Day Two

- 09:00 -- 10:00 Presentations of Change designs Version 2
- 10:00 12:30 Create Change design Version 3, with negotiation as needed, assess Impacts and cost, and make Timeline
- 12:00 -- 13:00 Lunch
- 13:00-13:30 Presentations
- 13:30 14:00 Comparision and Negotiation tools
- 14:00 14:30 Sociogram and Negotiation strategy
- 14:30 15:30 First Negotiation round, create Versions 4, assess Impacts and costs, staging and 3-D
- 15:30 17:00 Final Negotiation round, create Version 5 in public, assess Impacts and costs, staging and 3-D
- 17:00 17:30 Discussion and END
- 17:30 18:00 Post-workshop survey and debrief participants