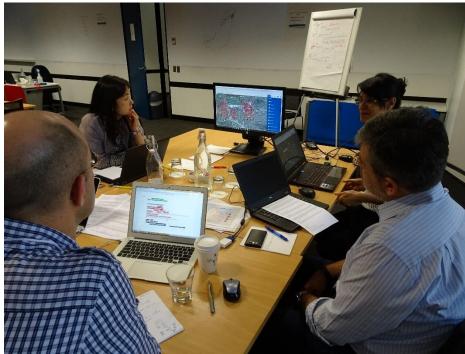

#### EDUCATION AND TRAINING WORKSHOPS

Christopher Pettit, et al, Sydney Australia Eastern Suburbs, , UNSW, 2016

# WHY APPLY GEODESIGN IN A COLLABORATIVE WORKSHOP FORMAT?

- WHEN WORKING THROUGH A GEODESIGN FRAMEWORK IN ORDER TO UNDERSTAND IT
- WHEN APPLYING GEODESIGN AND THERE IS LITTLE TIME AND SMALL DATA
- WHEN STARTING FAST TO IDENTIFY CENTRAL ISSUES, OPTIONS AND CHOICES
- WHEN IT TAKES A DESIGN TO KNOW WHAT THE QUESTIONS REALLY ARE
- WHEN IT TAKES A DESIGN TO KNOW WHAT IS REALLY WANTED