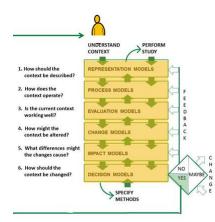

Amos Rapaport

- **1. How should the context be described?**
- 2. How does the context function?
- 3. Is the context working well?
- 4. How might the context be altered?
- 5. What differences might the changes cause?
- 6. How should the context be changed?

#### WHAT? → WHY? WHERE? UNDERSTAND PERFORM WHEN? STUDY CONTEXT **ASSESSMENT** 1. How should the REPRESENTATION MODELS DATA context be described? **KNOWLEDGE** 2. How does the **PROCESS MODELS** context operate? Е Е VALUES 3. Is the current context EVALUATION MODELS D working well? **INTERVENTION** В A 4. How might the DATA С CHANGE MODELS context be altered? K 5. What differences might **KNOWLEDGE** IMPACT MODELS the changes cause? VALUES 6. How should the NO MAYBE context be changed? DECISION MODELS A YES SPECIFY METHODS HOW?