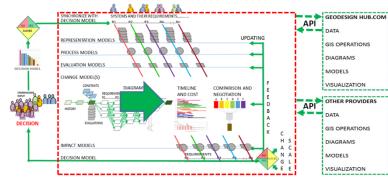

#### APPLICATION PROGRAMMING INTERFACE

The Geodesignhub application programming interface (API) is an extendable specification and format enabling data interoperability between Geodesignhub and other software systems. It enables external models to be incorporated seamlessly within the Geodesignhub workflow. The API also enables other automated and external geodesign processes, such as generating diagrams, producing special-purpose representations, and converting data from Geodesignhub for use in other software systems. Geodesignhub supports all common geospatial data formats.

#### GEODESIGN HUB.COM API DATA UPDATING EPRESENTATION GIS OPERATIONS DIAGRAMS IIIIh MODELS MODEL VISUALIZATION MELINE AND COST DATA GIS OPERATIONS DIAGRAMS MODELS VISUALIZATION