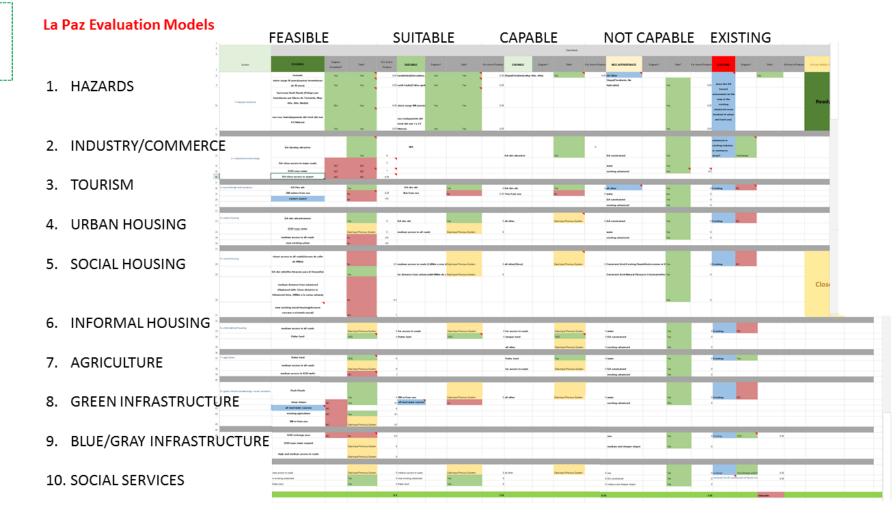

Amos Rapaport

- **1. How should the context be described?**
- 2. How does the context function?
- 3. Is the context working well?
- 4. How might the context be altered?
- 5. What differences might the changes cause?
- 6. How should the context be changed?

#### WHAT? → WHY? WHERE? UNDERSTAND PERFORM WHEN? STUDY CONTEXT **ASSESSMENT** 1. How should the REPRESENTATION MODELS DATA context be described? **KNOWLEDGE** 2. How does the **PROCESS MODELS** context operate? Е Е VALUES 3. Is the current context EVALUATION MODELS D working well? **INTERVENTION** В A 4. How might the DATA С CHANGE MODELS context be altered? K 5. What differences might **KNOWLEDGE** IMPACT MODELS the changes cause? VALUES 6. How should the NO MAYBE context be changed? DECISION MODELS A YES SPECIFY METHODS HOW?