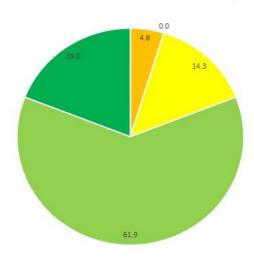

#### Workshop Day One

- 08:30 09:00 Set up and connect to Geodesignhub
- 09:00 09:45 Personal Introductions and Description of Study Area and Organization of Workshop
- 09:45 09:50 Pre-workshop Survey
- 10:00 10:30 Geodesignhub tutorial
- 10:30 12:15 System teams make at least 10 diagrams of policies and projects
- 12:15 12:30 Form Change-design teams
- 12:30 13:30 Lunch
- 13:30 13 50 Geodesignhub tutorial
- 13:50 15:00 Create Decision model and Change design Version 1, assess Impacts, independently
- 15:00 16:30 Create Change design Version 2, assess Impacts, Independently
- 16:30 17:30 Timeline, cost and 3-D

#### Workshop Day Two

- 09:00 -- 10:00 Presentations of Change designs Version 2
- 10:00 12:30 Create Change design Version 3, with negotiation as needed, assess Impacts and cost, and make Timeline
- 12:00 -- 13:00 Lunch
- 13:00-13:30 Presentations
- 13:30 14:00 Comparision and Negotiation tools
- 14:00 14:30 Sociogram and Negotiation strategy
- 14:30 15:30 First Negotiation round, create Versions 4, assess Impacts and costs, staging and 3-D
- 15:30 17:00 Final Negotiation round, create Version 5 in public, assess Impacts and costs, staging and 3-D
- 17:00 17:30 Discussion and END
- 17:30 18:00 Post-workshop survey and debrief participants