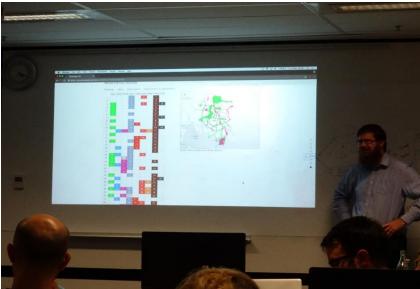

#### EDUCATION AND TRAINING WORKSHOPS

Christopher Pettit, et al, Sydney Australia Eastern Suburbs, , UNSW, 2016

# WHY APPLY GEODESIGN IN A COLLABORATIVE WORKSHOP FORMAT?

- WHEN WORKING THROUGH A GEODESIGN FRAMEWORK IN ORDER TO UNDERSTAND IT
- WHEN APPLYING GEODESIGN AND THERE IS LITTLE TIME AND SMALL DATA
- WHEN STARTING FAST TO IDENTIFY CENTRAL ISSUES, OPTIONS AND CHOICES
- WHEN IT TAKES A DESIGN TO KNOW WHAT THE QUESTIONS REALLY ARE
- WHEN IT TAKES A DESIGN TO KNOW WHAT IS REALLY WANTED