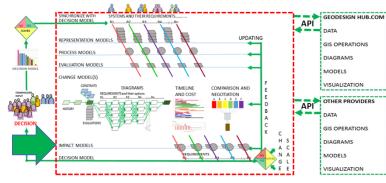

#### APPLICATION PROGRAMMING INTERFACE

The Geodesignhub application programming interface (API) is an extendable specification and format enabling data interoperability between Geodesignhub and other software systems. It enables external models to be incorporated seamlessly within the Geodesignhub workflow. The API also enables other automated and external geodesign processes, such as generating diagrams, producing special-purpose representations, and converting data from Geodesignhub for use in other software systems. Geodesignhub supports all common geospatial data formats.

#### GEODESIGN HUB.COM API DATA UPDATING EPRESENTATION GIS OPERATIONS DIAGRAMS IIIIh MODELS MODEL VISUALIZATION MELINE AND COST DATA GIS OPERATIONS DIAGRAMS MODELS VISUALIZATION