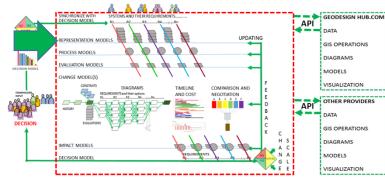

#### APPLICATION PROGRAMMING INTERFACE

The Geodesignhub application programming interface (API) is an extendable specification and format enabling data interoperability between Geodesignhub and other software systems. It enables external models to be incorporated seamlessly within the Geodesignhub workflow. The API also enables other automated and external geodesign processes, such as generating diagrams, producing special-purpose representations, and converting data from Geodesignhub for use in other software systems. Geodesignhub supports all common geospatial data formats.

#### GEODESIGN HUB.COM API DATA UPDATING EPRESENTATION GIS OPERATIONS DIAGRAMS IIIIh MODELS MODEL VISUALIZATION MELINE AND COST DATA GIS OPERATIONS DIAGRAMS MODELS VISUALIZATION