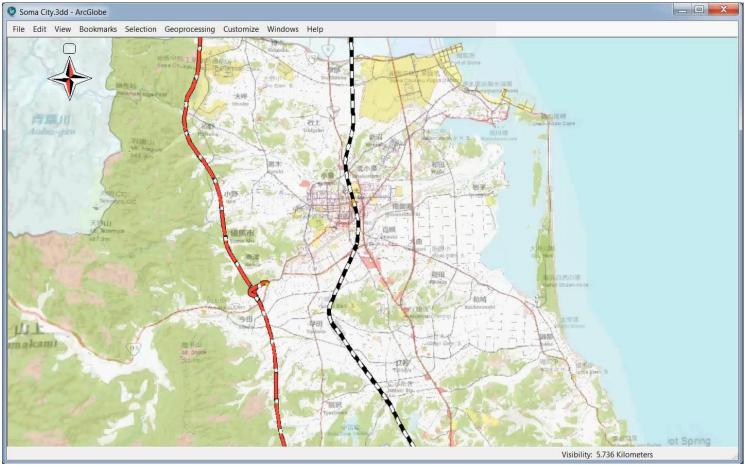

#### EDUCATION AND TRAINING WORKSHOPS

Christopher Pettit, et al, Sydney Australia Eastern Suburbs, , UNSW, 2016