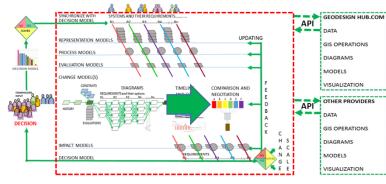

#### APPLICATION PROGRAMMING INTERFACE

The Geodesignhub application programming interface (API) is an extendable specification and format enabling data interoperability between Geodesignhub and other software systems. It enables external models to be incorporated seamlessly within the Geodesignhub workflow. The API also enables other automated and external geodesign processes, such as generating diagrams, producing special-purpose representations, and converting data from Geodesignhub for use in other software systems. Geodesignhub supports all common geospatial data formats.

#### GEODESIGN HUB.COM API DATA UPDATING EPRESENTATION GIS OPERATIONS DIAGRAMS IIIIh MODELS MODEL VISUALIZATION MELINE AND COST DATA GIS OPERATIONS DIAGRAMS MODELS VISUALIZATION