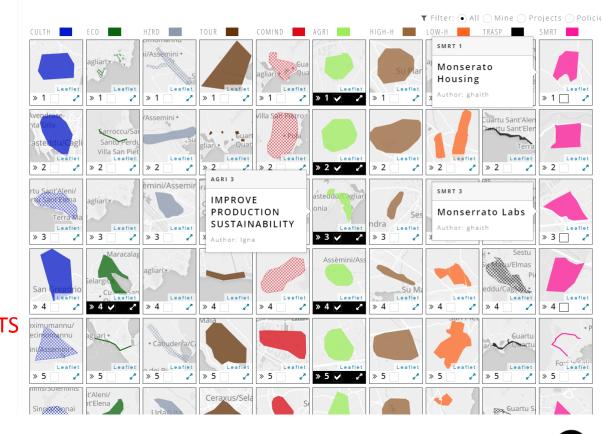

## **GEODESIGNHUB**

Geodesignhub is a cloud-based, free and open access, open platform software built by Hrishi Ballal in cooperation with Carl Steinitz and Stephen Ervin. It is designed to link with other tools and models, rather than to contain complex substantive algorithms itself. It is used to manage geodesign for large, complex, politically contentious projects and studies in their early conceptual and strategic phases when the process is at its most dynamic

Geodesignhub is designed to support collaboration and negotiation towards agreement. It aims to be as simple as possible: easy to learn, set up, use and (most importantly) easy to understand.