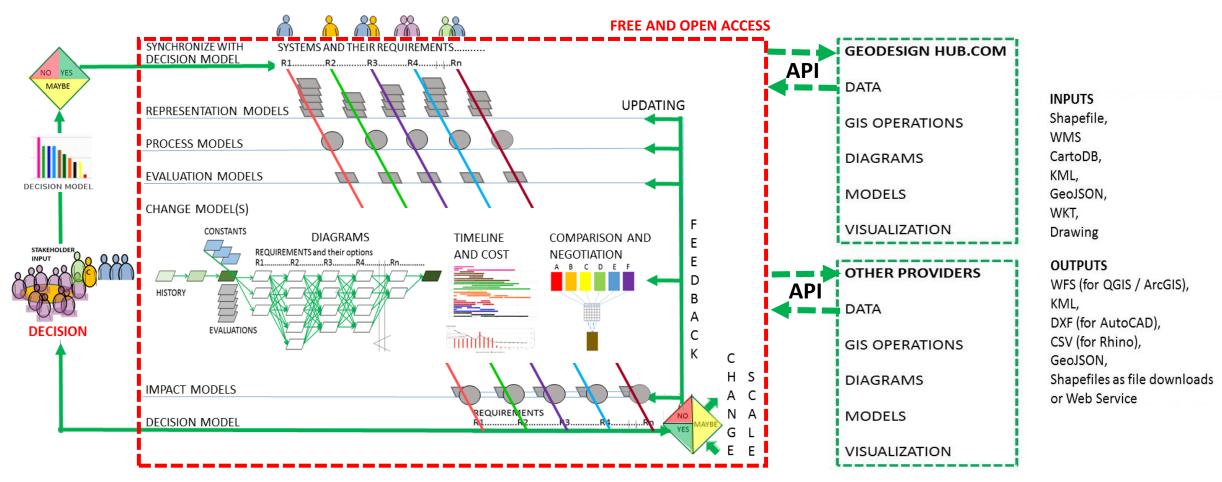

## **GEODESIGNHUB**

Geodesignhub is a cloud-based, free and open access, open platform software built by Hrishi Ballal in cooperation with Carl Steinitz and Stephen Ervin. It is designed to link with other tools and models, rather than to contain complex substantive algorithms itself. It is used to manage geodesign for large, complex, politically contentious projects and studies in their early conceptual and strategic phases when the process is at its most dynamic

Geodesignhub is designed to support collaboration and negotiation towards agreement. It aims to be as simple as possible: easy to learn, set up, use and (most importantly) easy to understand.

#### APPLICATION PROGRAMMING INTERFACE

The Geodesignhub application programming interface (API) is an extendable specification and format enabling data interoperability between Geodesignhub and other software systems. It enables external models to be incorporated seamlessly within the Geodesignhub workflow. The API also enables other automated and external geodesign processes, such as generating diagrams, producing special-purpose representations, and converting data from Geodesignhub for use in other software systems. Geodesignhub supports all common geospatial data formats.

#### GEODESIGN HUB.COM API DATA UPDATING EPRESENTATION GIS OPERATIONS DIAGRAMS IIIIh MODELS MODEL VISUALIZATION MELINE AND COST DATA GIS OPERATIONS DIAGRAMS MODELS VISUALIZATION