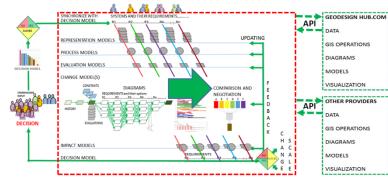

## **GEODESIGNHUB**

Geodesignhub is a cloud-based, free and open access, open platform software built by Hrishi Ballal in cooperation with Carl Steinitz and Stephen Ervin. It is designed to link with other tools and models, rather than to contain complex substantive algorithms itself. It is used to manage geodesign for large, complex, politically contentious projects and studies in their early conceptual and strategic phases when the process is at its most dynamic

Geodesignhub is designed to support collaboration and negotiation towards agreement. It aims to be as simple as possible: easy to learn, set up, use and (most importantly) easy to understand.

#### APPLICATION PROGRAMMING INTERFACE

The Geodesignhub application programming interface (API) is an extendable specification and format enabling data interoperability between Geodesignhub and other software systems. It enables external models to be incorporated seamlessly within the Geodesignhub workflow. The API also enables other automated and external geodesign processes, such as generating diagrams, producing special-purpose representations, and converting data from Geodesignhub for use in other software systems. Geodesignhub supports all common geospatial data formats.

#### GEODESIGN HUB.COM API DATA UPDATING EPRESENTATION GIS OPERATIONS DIAGRAMS IIIIh MODELS MODEL VISUALIZATION MELINE AND COST DATA GIS OPERATIONS DIAGRAMS MODELS VISUALIZATION