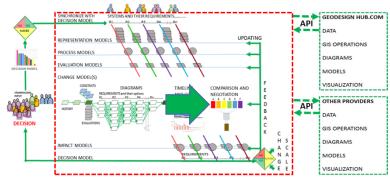

#### APPLICATION PROGRAMMING INTERFACE

The Geodesignhub application programming interface (API) is an extendable specification and format enabling data interoperability between Geodesignhub and other software systems. It enables external models to be incorporated seamlessly within the Geodesignhub workflow. The API also enables other automated and external geodesign processes, such as generating diagrams, producing special-purpose representations, and converting data from Geodesignhub for use in other software systems. Geodesignhub supports all common geospatial data formats.

#### GEODESIGN HUB.COM API DATA UPDATING EPRESENTATION GIS OPERATIONS DIAGRAMS IIIIh MODELS MODEL VISUALIZATION MELINE AND COST DATA GIS OPERATIONS DIAGRAMS MODELS VISUALIZATION