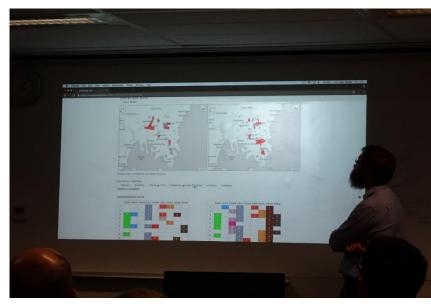

## **GEODESIGNHUB**

Geodesignhub is a cloud-based, free and open access, open platform software built by Hrishi Ballal in cooperation with Carl Steinitz and Stephen Ervin. It is designed to link with other tools and models, rather than to contain complex substantive algorithms itself. It is used to manage geodesign for large, complex, politically contentious projects and studies in their early conceptual and strategic phases when the process is at its most dynamic

Geodesignhub is designed to support collaboration and negotiation towards agreement. It aims to be as simple as possible: easy to learn, set up, use and (most importantly) easy to understand.

#### APPLICATION PROGRAMMING INTERFACE

The Geodesignhub application programming interface (API) is an extendable specification and format enabling data interoperability between Geodesignhub and other software systems. It enables external models to be incorporated seamlessly within the Geodesignhub workflow. The API also enables other automated and external geodesign processes, such as generating diagrams, producing special-purpose representations, and converting data from Geodesignhub for use in other software systems. Geodesignhub supports all common geospatial data formats.