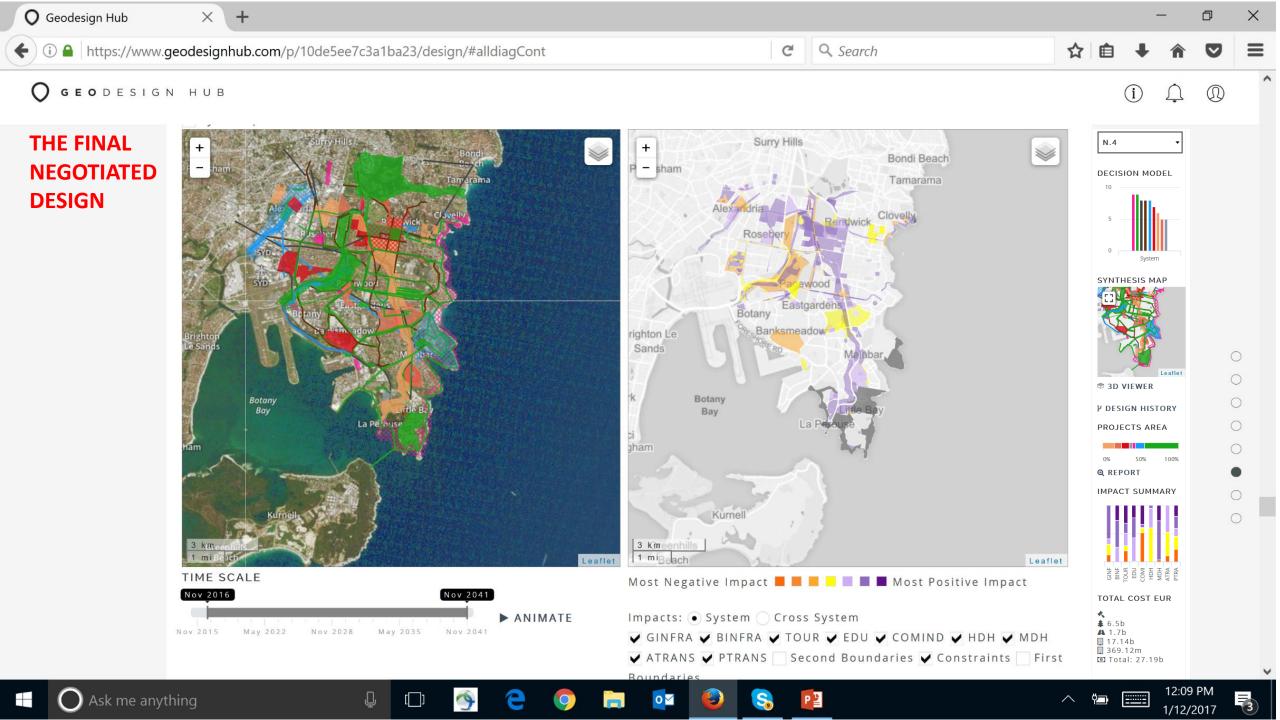

## **GEODESIGNHUB**

Geodesignhub is a cloud-based, free and open access, open platform software built by Hrishi Ballal in cooperation with Carl Steinitz and Stephen Ervin. It is designed to link with other tools and models, rather than to contain complex substantive algorithms itself. It is used to manage geodesign for large, complex, politically contentious projects and studies in their early conceptual and strategic phases when the process is at its most dynamic

Geodesignhub is designed to support collaboration and negotiation towards agreement. It aims to be as simple as possible: easy to learn, set up, use and (most importantly) easy to understand.

#### APPLICATION PROGRAMMING INTERFACE

The Geodesignhub application programming interface (API) is an extendable specification and format enabling data interoperability between Geodesignhub and other software systems. It enables external models to be incorporated seamlessly within the Geodesignhub workflow. The API also enables other automated and external geodesign processes, such as generating diagrams, producing special-purpose representations, and converting data from Geodesignhub for use in other software systems. Geodesignhub supports all common geospatial data formats.