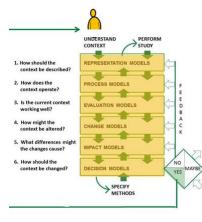

Amos Rapaport

- **1. How should the context be described?**
- 2. How does the context function?
- 3. Is the context working well?
- 4. How might the context be altered?
- 5. What differences might the changes cause?
- 6. How should the context be changed?

#### WHAT? → WHY? WHERE? UNDERSTAND PERFORM WHEN? STUDY CONTEXT **ASSESSMENT** 1. How should the REPRESENTATION MODELS DATA context be described? **KNOWLEDGE** 2. How does the **PROCESS MODELS** context operate? Е Е VALUES 3. Is the current context EVALUATION MODELS D working well? **INTERVENTION** В A 4. How might the DATA С CHANGE MODELS context be altered? K 5. What differences might **KNOWLEDGE** IMPACT MODELS the changes cause? VALUES 6. How should the NO MAYBE context be changed? DECISION MODELS A YES SPECIFY METHODS HOW?