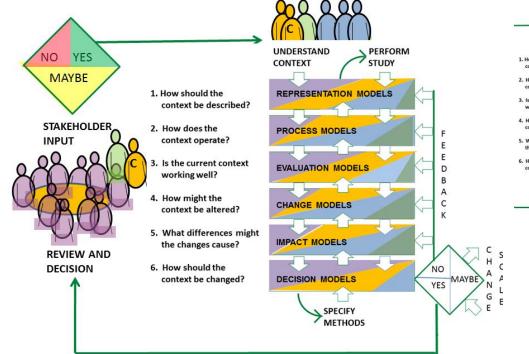

Amos Rapaport

- **1. How should the context be described?**
- 2. How does the context function?
- 3. Is the context working well?
- 4. How might the context be altered?
- 5. What differences might the changes cause?
- 6. How should the context be changed?

#### WHAT? → WHY? WHERE? UNDERSTAND PERFORM WHEN? STUDY CONTEXT **ASSESSMENT** 1. How should the REPRESENTATION MODELS DATA context be described? **KNOWLEDGE** 2. How does the **PROCESS MODELS** context operate? Е Е VALUES 3. Is the current context EVALUATION MODELS D working well? **INTERVENTION** В A 4. How might the DATA С CHANGE MODELS context be altered? K 5. What differences might **KNOWLEDGE** IMPACT MODELS the changes cause? VALUES 6. How should the NO MAYBE context be changed? DECISION MODELS A YES SPECIFY METHODS HOW?

### THE FRAMEWORK IS NEVER LINEAR IN APPLICATION