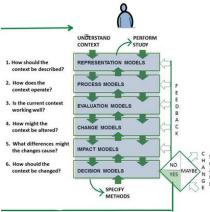

Amos Rapaport

- **1. How should the context be described?**
- 2. How does the context function?
- 3. Is the context working well?
- 4. How might the context be altered?
- 5. What differences might the changes cause?
- 6. How should the context be changed?

#### WHAT? → WHY? WHERE? UNDERSTAND PERFORM WHEN? STUDY CONTEXT **ASSESSMENT** 1. How should the REPRESENTATION MODELS DATA context be described? **KNOWLEDGE** 2. How does the **PROCESS MODELS** context operate? Е Е VALUES 3. Is the current context EVALUATION MODELS D working well? **INTERVENTION** В A 4. How might the DATA С CHANGE MODELS context be altered? K 5. What differences might **KNOWLEDGE** IMPACT MODELS the changes cause? VALUES 6. How should the NO MAYBE context be changed? DECISION MODELS A YES SPECIFY METHODS HOW?