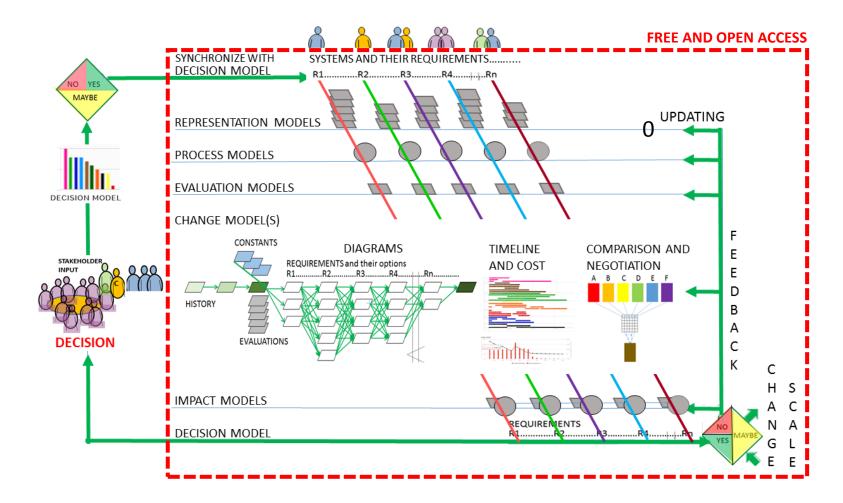

#### WHAT? → WHY? WHERE? UNDERSTAND PERFORM WHEN? STUDY CONTEXT **ASSESSMENT** 1. How should the REPRESENTATION MODELS DATA context be described? **KNOWLEDGE** 2. How does the **PROCESS MODELS** context operate? Е Е VALUES 3. Is the current context EVALUATION MODELS D working well? **INTERVENTION** В A 4. How might the DATA С CHANGE MODELS context be altered? K 5. What differences might **KNOWLEDGE** IMPACT MODELS the changes cause? VALUES 6. How should the NO MAYBE context be changed? DECISION MODELS A YES SPECIFY METHODS HOW?

### THE FRAMEWORK IS NEVER LINEAR IN APPLICATION