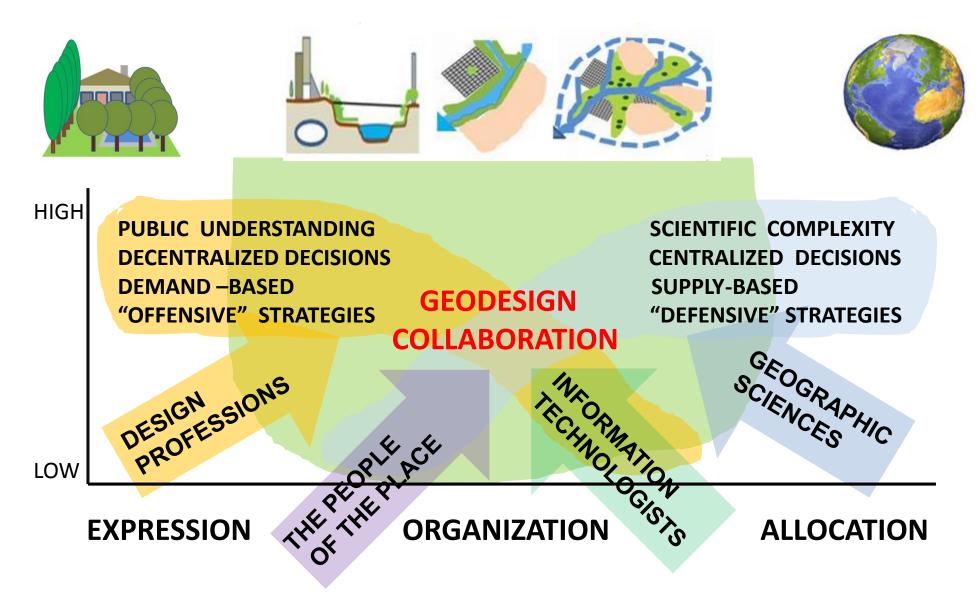

### GEODISEÑO

El geodiseño es un concepto y una metodología que posibilita una colaboración más efectiva y simbiótica entre las profesiones de las ciencias del territorio y aquellas cuyo fin es proyectar y planificar, los profesionales de la información y la población local, en especial cuando se aplica para mejorar las transformaciones medio ambientales y sociales.

La metodología propuesta, puede contribuir a ese objetivo de transformación positiva del territorio, concebida como una actividad colectiva, un esfuerzo en equipo, que incluye profesionales de las ciencias del territorio y del proyecto, conectados mediante la tecnología para posibilitar una retroalimentación y ágil comunicación, siempre supeditado a una comunicación transparente con la población local.

La presentación trata sobre la necesaria colaboración entre proyectistas y científicos, centrándose en aspectos fundamentales de las áreas de estudio, la escala, y el tamaño. La metodología propuesta señala seis cuestiones clave y sus correspondientes tipos de modelos a integrar en el geodiseño. La propuesta del profesor Steinitz es un método personal que está basada en la experiencia del autor y elaborada con la intención de ayudar a los participantes en procesos de planificación y diseño para obtener beneficios prácticos del concepto del geodiseño.

### **DESIGN PROFESSIONS**

•

### **GEOGRAPHIC SCIENCES**

٠

## This is where I think we are.

**EXPRESSION** 

ORGANIZATION

**ALLOCATION** 

# This is where I think collaboration in geodesign can be most significant.