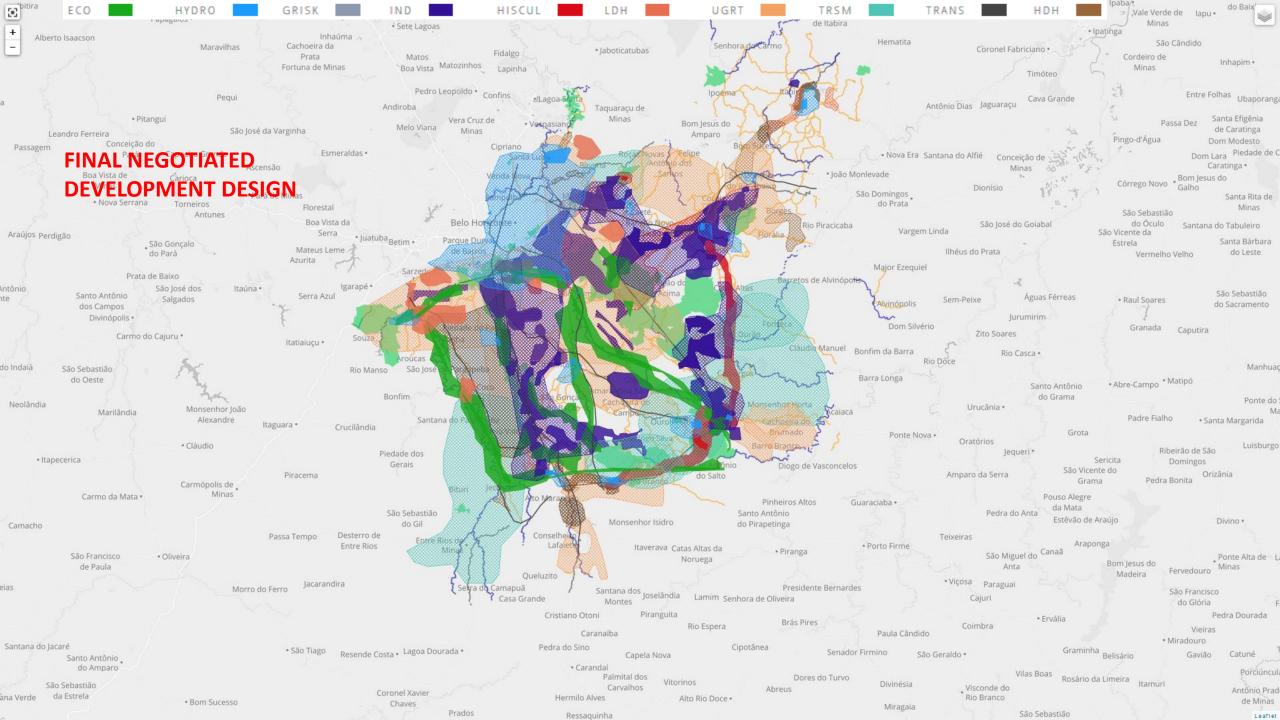

CHANGE TEAMS DESIGN VERSION 1 BY OBTAINING, MAKING, EDITING, ADDING AND SELECTING DIAGRAMS OF POLICIES AND PROJECTS

Report of the World Commission on Environment and Development: Our Common Future United nations, 1987 "The Brundtland Report"

"Sustainable development is development that meets the needs of the present without compromising the ability of future generations to meet their own needs."







w

0

P

11:42 AM 7/19/2016 AFTER ASSESSING THE IMPACTS OF VERSION 1, THE SIX CHANGE TEAMS DESIGN VERSION 2, INCLUDING BY NEGOTIATION, EDITING, ADDING AND SELECTING DIAGRAMS





PUBLIC NEGOTIATION IS ORGANIZED AMONG REPRESENTATIVES OF THE PAIRED TEAMS FOR ECOLOGY, DEVELOPMENT AND SOCIETY. THE FINAL DESIGN IS MADE, INCLUDING BY NEGOTIATION, EDITING, ADDING AND SELECTING DIAGRAMS













## THE FINAL DESIGN IS NEGOTIATED





### THE FINAL NEGOTIATED DESIGN THE "IRON QUADRANT" 2050





# AN ALTERNATIVE FUTURE FOR THE COASTAL ZONE OF GEORGIA, USA AN EXPERIMENT IN MULTI-SCALE AND MULTI-JURISDICTIONAL GEODESIGN DYNAMICS



April 20-21, 2016





Lupita McLenning, Hunter Key, Georgia Coastal Regional Commission Rosanna Rivero, Alison Smith, Brian Orland, Jon Calabria, University of Georgia Carl Steinitz, Hrishi Ballal, Tess Canfield, Geodesignhub.com

### THE STUDY REGION





## NOAA FORECAST SEA LEVEL RISE

EXISTING URBAN AREAS

1 FOOT SEA LEVEL RISE2 FOOT SEA LEVEL RISE3 FOOT SEA LEVEL RISE

### NOAA FORECAST SEA LEVEL RISE

EXISTING URBAN AREAS

1 FOOT SEA LEVEL RISE2 FOOT SEA LEVEL RISE3 FOOT SEA LEVEL RISE

**INCREASED HURRICANE FREQUENCY** 

October 8, 2016 storm s