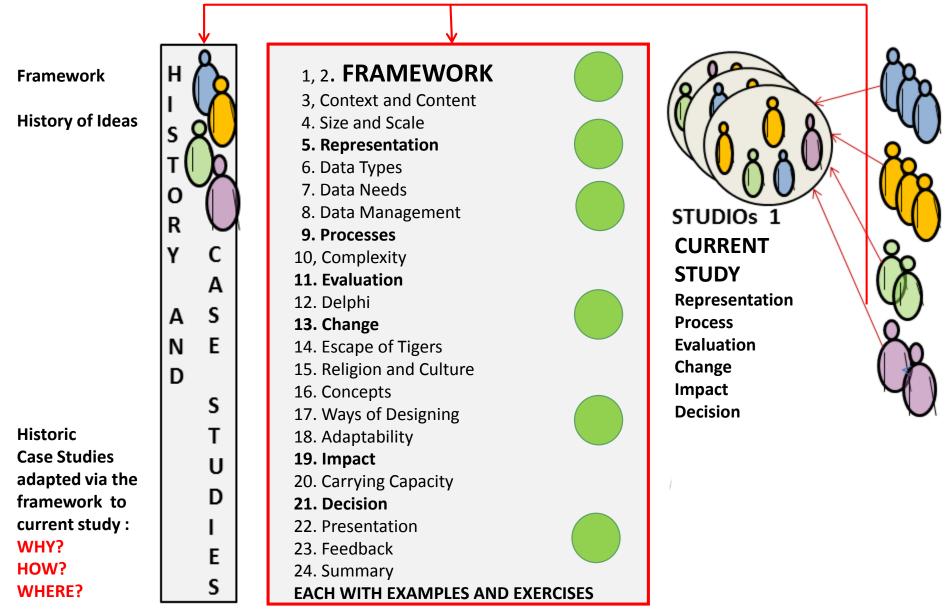

# A FRAMEWORK FOR GEODESIGN Carl Steinitz

GEODESIGN CHANGES GEOGRAPHY BY DESIGN

"Put in simplest terms, a theory explains, a model predicts and a framework organizes. A framework can be judged on its reasonableness and its utility, but claims no exclusivity vis-a-vis other frameworks".

Amos Rapaport

- **1. How should the context be described?**
- 2. How does the context function?
- 3. Is the context working well?
- 4. How might the context be altered?
- 5. What differences might the changes cause?
- 6. How should the context be changed?

Carl Steinitz, 2012, A Framework for Geodesign

#### WHAT? → WHY? WHERE? UNDERSTAND PERFORM WHEN? STUDY CONTEXT **ASSESSMENT** 1. How should the REPRESENTATION MODELS DATA context be described? **KNOWLEDGE** 2. How does the **PROCESS MODELS** context operate? Е Е VALUES 3. Is the current context EVALUATION MODELS D working well? **INTERVENTION** В A 4. How might the DATA С CHANGE MODELS context be altered? K 5. What differences might **KNOWLEDGE** IMPACT MODELS the changes cause? VALUES 6. How should the NO MAYBE context be changed? DECISION MODELS A YES SPECIFY METHODS HOW?