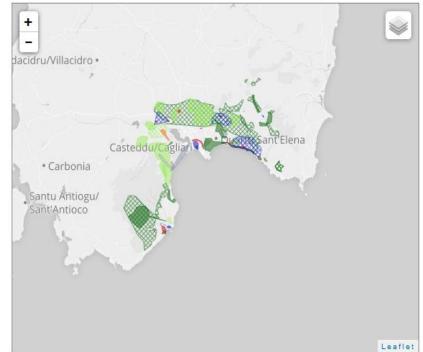

## **GEODESIGNHUB**

Geodesignhub is a cloud-based, free and open access, open platform software built by Hrishi Ballal in cooperation with Carl Steinitz and Stephen Ervin. It is designed to link with other tools and models, rather than to contain complex substantive algorithms itself. It is used to manage geodesign for large, complex, politically contentious projects and studies in their early conceptual and strategic phases when the process is at its most dynamic

Geodesignhub is designed to support collaboration and negotiation towards agreement. It aims to be as simple as possible: easy to learn, set up, use and (most importantly) easy to understand.