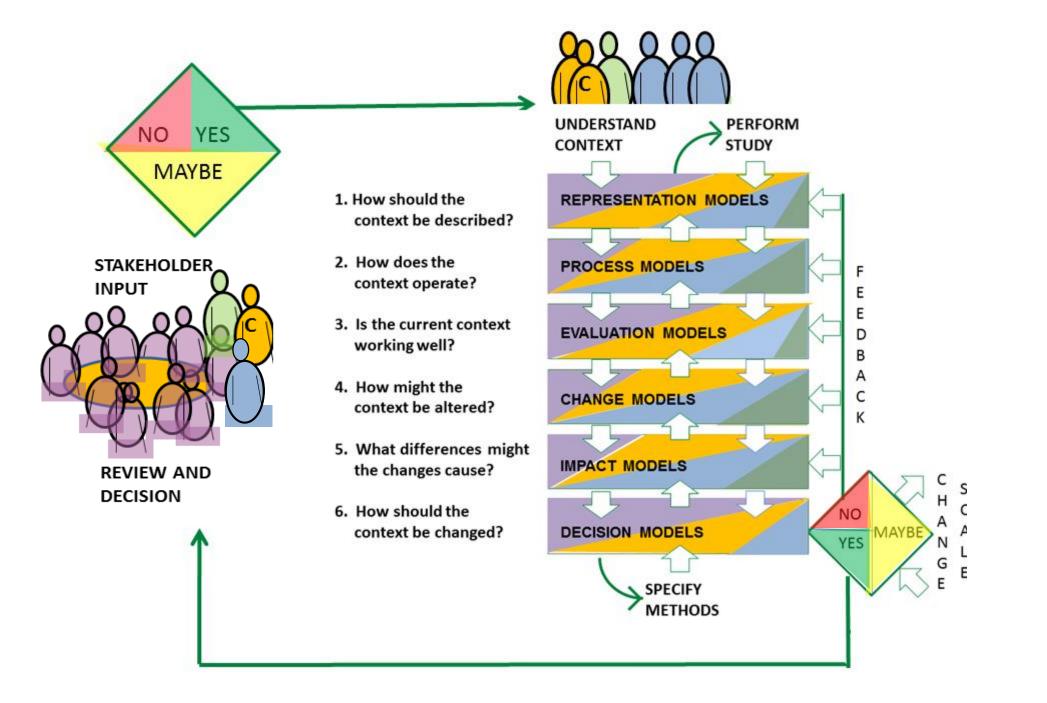

Amos Rapaport

- **1. How should the context be described?**
- 2. How does the context function?
- 3. Is the context working well?
- 4. How might the context be altered?
- 5. What differences might the changes cause?
- 6. How should the context be changed?

Carl Steinitz, 2012, A Framework for Geodesign

#### WHAT? → WHY? WHERE? UNDERSTAND PERFORM WHEN? STUDY CONTEXT **ASSESSMENT** 1. How should the REPRESENTATION MODELS DATA context be described? **KNOWLEDGE** 2. How does the **PROCESS MODELS** context operate? Е Е VALUES 3. Is the current context EVALUATION MODELS D working well? **INTERVENTION** В A 4. How might the DATA С CHANGE MODELS context be altered? K 5. What differences might **KNOWLEDGE** IMPACT MODELS the changes cause? VALUES 6. How should the NO MAYBE context be changed? DECISION MODELS A YES SPECIFY METHODS HOW?

### THE FRAMEWORK IS NEVER LINEAR IN APPLICATION