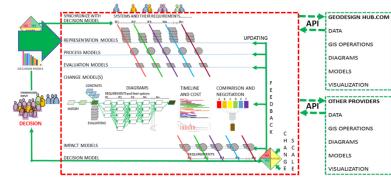

#### APPLICATION PROGRAMMING INTERFACE

The Geodesignhub application programming interface (API) is an extendable specification and format enabling data interoperability between Geodesignhub and other software systems. It enables external models to be incorporated seamlessly within the Geodesignhub workflow. The API also enables other automated and external geodesign processes, such as generating diagrams, producing special-purpose representations, and converting data from Geodesignhub for use in other software systems. Geodesignhub supports all common geospatial data formats.

#### GEODESIGN HUB.COM API DATA UPDATING EPRESENTATION GIS OPERATIONS DIAGRAMS IIIIh MODELS MODEL VISUALIZATION MELINE AND COST DATA GIS OPERATIONS DIAGRAMS MODELS VISUALIZATION