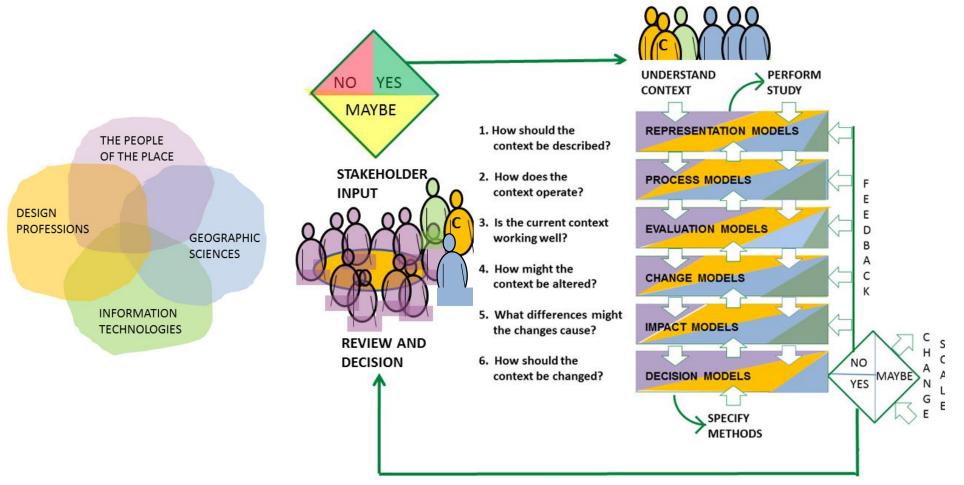

# A FRAMEWORK FOR GEODESIGN Carl Steinitz

GEODESIGN CHANGES GEOGRAPHY BY DESIGN

"Put in simplest terms, a theory explains, a model predicts and a framework organizes. A framework can be judged on its reasonableness and its utility, but claims no exclusivity vis-a-vis other frameworks".

Amos Rapaport

- **1. How should the context be described?**
- 2. How does the context function?
- 3. Is the context working well?
- 4. How might the context be altered?
- 5. What differences might the changes cause?
- 6. How should the context be changed?

Carl Steinitz, 2012, A Framework for Geodesign

#### WHAT? → WHY? WHERE? UNDERSTAND PERFORM WHEN? STUDY CONTEXT **ASSESSMENT** 1. How should the REPRESENTATION MODELS DATA context be described? **KNOWLEDGE** 2. How does the **PROCESS MODELS** context operate? Е Е VALUES 3. Is the current context EVALUATION MODELS D working well? **INTERVENTION** В A 4. How might the DATA С CHANGE MODELS context be altered? K 5. What differences might **KNOWLEDGE** IMPACT MODELS the changes cause? VALUES 6. How should the NO MAYBE context be changed? DECISION MODELS A YES SPECIFY METHODS HOW?

### THE FRAMEWORK IS NEVER LINEAR IN APPLICATION