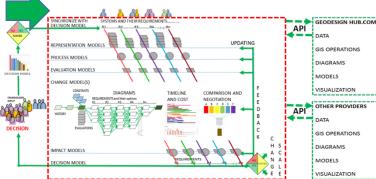

#### APPLICATION PROGRAMMING INTERFACE

The Geodesignhub application programming interface (API) is an extendable specification and format enabling data interoperability between Geodesignhub and other software systems. It enables external models to be incorporated seamlessly within the Geodesignhub workflow. The API also enables other automated and external geodesign processes, such as generating diagrams, producing special-purpose representations, and converting data from Geodesignhub for use in other software systems. Geodesignhub supports all common geospatial data formats.

#### GEODESIGN HUB.COM API DATA UPDATING EPRESENTATION GIS OPERATIONS DIAGRAMS IIIIh MODELS MODEL VISUALIZATION MELINE AND COST DATA GIS OPERATIONS DIAGRAMS MODELS VISUALIZATION