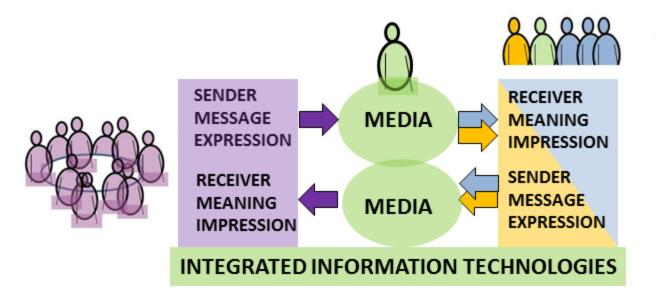

# WHY GEODESIGN?

It is clear that for serious societal and environmental issues, designing for change cannot be a solitary activity. Rather, it is inevitably a collaborative endeavor, with participants from various design professions and geographic sciences, linked by technology from several locations for rapid communication and feedback, and reliant on transparent communication with the people of the place who are also direct participants.

# **GEODESIGN IS COMMUNICATION**

GEODESIGN is likely to be **COLLABORATIVE.** 

Therefore--

ALL ASPECTS OF GEODESIGN SUPPORT MUST BE EASILY LEARNED, EASILY USED AND EASILY COMMUNICATED -- and most importantly--

THE "LANGUAGE" of GEODESIGN MUST BE **EASILY UNDERSTOOD** BY ALL.

GEODESIGN IS A COLLABORATIVE,