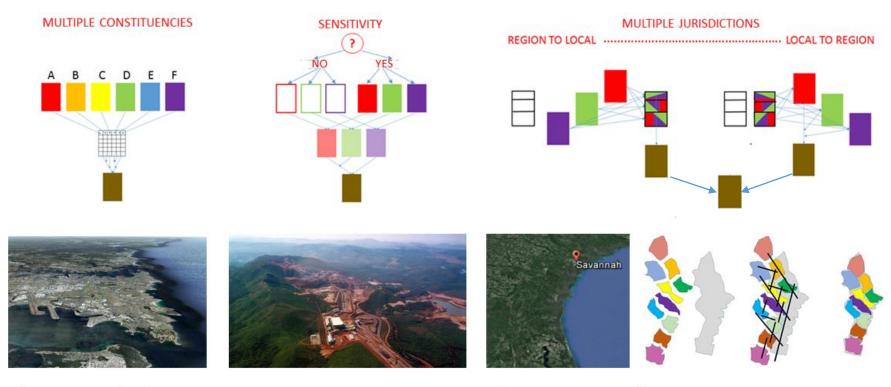

### THERE ARE **UNCERTAINTIES**:

Multiple GEOGRAPHIC SCOPES: political boundaries, watersheds, etc.

Complex CONTENT: SYSTEMS which vary by size, location, threat, etc.

CHANGE REQUIREMENTS are many.

GEODESIGN METHODS do not scale and do not exactly-repeat.

THEY SHOULD FIT THE CONTEXT.

Therefore GEODESIGN and its technical support must be

FLEXIBLE, ITERATIVE, TRANSPARENT AND RAPID.