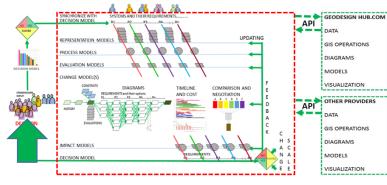

## **GEODESIGNHUB**

Geodesignhub is a cloud-based, free and open access, open platform software built by Hrishi Ballal in cooperation with Carl Steinitz and Stephen Ervin. It is designed to link with other tools and models, rather than to contain complex substantive algorithms itself. It is used to manage geodesign for large, complex, politically contentious projects and studies in their early conceptual and strategic phases when the process is at its most dynamic

Geodesignhub is designed to support collaboration and negotiation towards agreement. It aims to be as simple as possible: easy to learn, set up, use and (most importantly) easy to understand.

#### APPLICATION PROGRAMMING INTERFACE

The Geodesignhub application programming interface (API) is an extendable specification and format enabling data interoperability between Geodesignhub and other software systems. It enables external models to be incorporated seamlessly within the Geodesignhub workflow. The API also enables other automated and external geodesign processes, such as generating diagrams, producing special-purpose representations, and converting data from Geodesignhub for use in other software systems. Geodesignhub supports all common geospatial data formats.