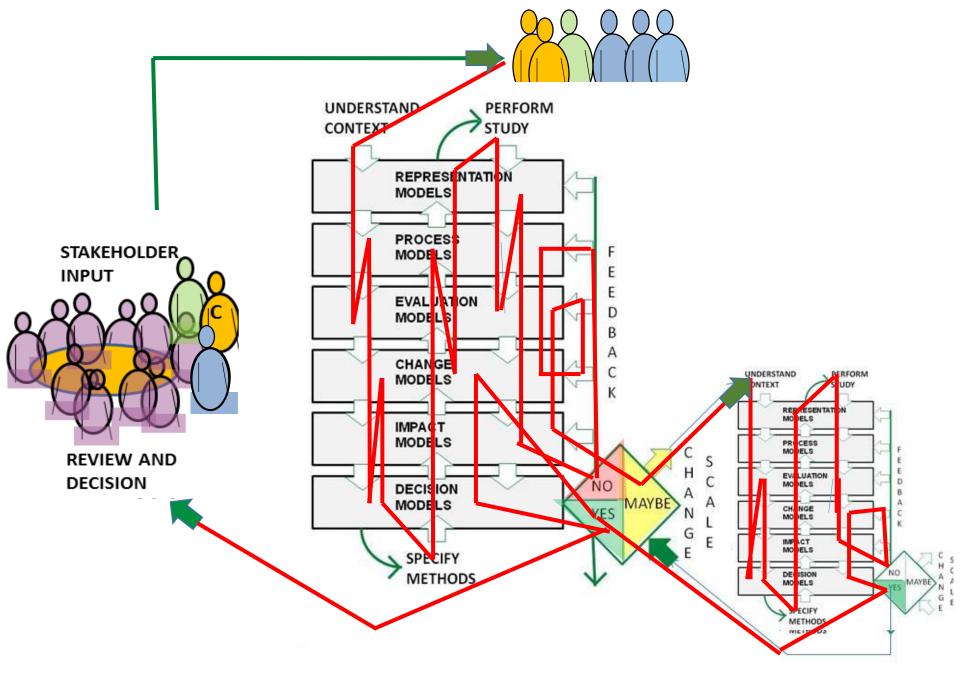

# A DIGITAL WORKFLOW FOR DYNAMIC GEODESIGN

Dynamic geodesign links change in a design *as it is being made* to responses in its changing context: its systems, space and time. Carl Steinitz, 2016

# A WORKFLOW FOR GEODESIGN

### THE DYNAMICS OF SEQUENCE AND TIMING SEQUENCE MATTERS: EVERY MOVE CHANGES EVERYTHING

#### THEREFORE, ENABLE UPDATING OF ALL SYSTEMS AS THE DESIGN DEVELOPS

### THE DYNAMICS OF SEQUENCE AND TIMING SEQUENCE MATTERS: EVERY MOVE CHANGES EVERYTHING THE CHICKEN AND THE EGG...or...THE HIGHWAY AND THE SHOPPING CENTER...OR...

# **THE DYNAMICS OF SIZE, SCALE AND TIME**SIZE, SCALE AND TIME MATTER:EVERY MOVE CHANGES EVERYTHING

THEREFORE, ENABLE SIMULTANEOUS AND SEQUENTIALLY LINKED DESIGN AT MORE THAN ONE SIZE/SCALE/AREA