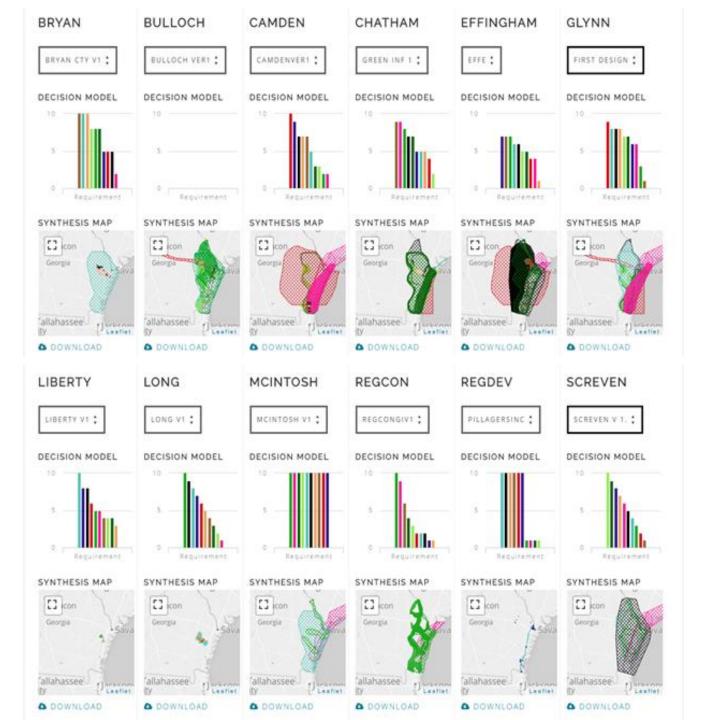

## **GEODESIGNHUB**

Geodesignhub is a cloud-based, free and open access, open platform software built by Hrishi Ballal in cooperation with Carl Steinitz and Stephen Ervin. It is designed to link with other tools and models, rather than to contain complex substantive algorithms itself. It is used to manage geodesign for large, complex, politically contentious projects and studies in their early conceptual and strategic phases when the process is at its most dynamic

Geodesignhub is designed to support collaboration and negotiation towards agreement. It aims to be as simple as possible: easy to learn, set up, use and (most importantly) easy to understand.

#### APPLICATION PROGRAMMING INTERFACE

The Geodesignhub application programming interface (API) is an extendable specification and format enabling data interoperability between Geodesignhub and other software systems. It enables external models to be incorporated seamlessly within the Geodesignhub workflow. The API also enables other automated and external geodesign processes, such as generating diagrams, producing special-purpose representations, and converting data from Geodesignhub for use in other software systems. Geodesignhub supports all common geospatial data formats.