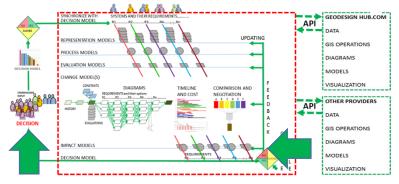

#### APPLICATION PROGRAMMING INTERFACE

The Geodesignhub application programming interface (API) is an extendable specification and format enabling data interoperability between Geodesignhub and other software systems. It enables external models to be incorporated seamlessly within the Geodesignhub workflow. The API also enables other automated and external geodesign processes, such as generating diagrams, producing special-purpose representations, and converting data from Geodesignhub for use in other software systems. Geodesignhub supports all common geospatial data formats.

#### GEODESIGN HUB.COM API DATA UPDATING EPRESENTATION GIS OPERATIONS DIAGRAMS IIIIh MODELS MODEL VISUALIZATION MELINE AND COST DATA GIS OPERATIONS DIAGRAMS MODELS VISUALIZATION