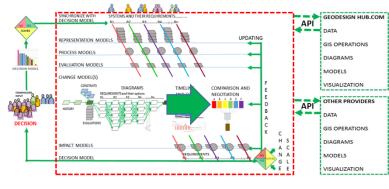

#### WHAT? → WHY? WHERE? UNDERSTAND PERFORM WHEN? STUDY CONTEXT **ASSESSMENT** 1. How should the REPRESENTATION MODELS DATA context be described? **KNOWLEDGE** 2. How does the **PROCESS MODELS** context operate? Е Е VALUES 3. Is the current context EVALUATION MODELS D working well? **INTERVENTION** В A 4. How might the DATA С CHANGE MODELS context be altered? K 5. What differences might **KNOWLEDGE** IMPACT MODELS the changes cause? VALUES 6. How should the NO MAYBE context be changed? DECISION MODELS A YES SPECIFY METHODS HOW?

### THE FRAMEWORK IS NEVER LINEAR IN APPLICATION