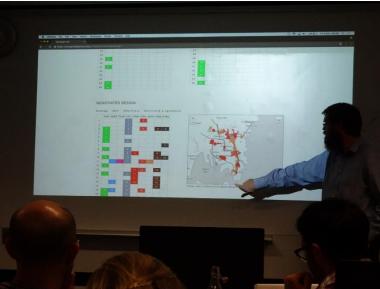

#### EDUCATION AND TRAINING WORKSHOPS

Christopher Pettit, et al, Sydney Australia Eastern Suburbs, , UNSW, 2016

# WHY APPLY GEODESIGN IN A COLLABORATIVE WORKSHOP FORMAT?

- WHEN WORKING THROUGH A GEODESIGN FRAMEWORK IN ORDER TO UNDERSTAND IT
- WHEN APPLYING GEODESIGN AND THERE IS LITTLE TIME AND SMALL DATA
- WHEN STARTING FAST TO IDENTIFY CENTRAL ISSUES, OPTIONS AND CHOICES
- WHEN IT TAKES A DESIGN TO KNOW WHAT THE QUESTIONS REALLY ARE
- WHEN IT TAKES A DESIGN TO KNOW WHAT IS REALLY WANTED