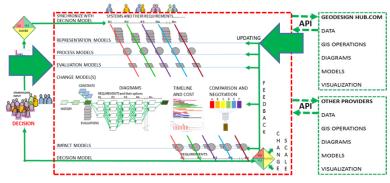

#### APPLICATION PROGRAMMING INTERFACE

The Geodesignhub application programming interface (API) is an extendable specification and format enabling data interoperability between Geodesignhub and other software systems. It enables external models to be incorporated seamlessly within the Geodesignhub workflow. The API also enables other automated and external geodesign processes, such as generating diagrams, producing special-purpose representations, and converting data from Geodesignhub for use in other software systems. Geodesignhub supports all common geospatial data formats.

#### GEODESIGN HUB.COM API DATA UPDATING EPRESENTATION GIS OPERATIONS DIAGRAMS IIIIh MODELS MODEL VISUALIZATION MELINE AND COST DATA GIS OPERATIONS DIAGRAMS MODELS VISUALIZATION