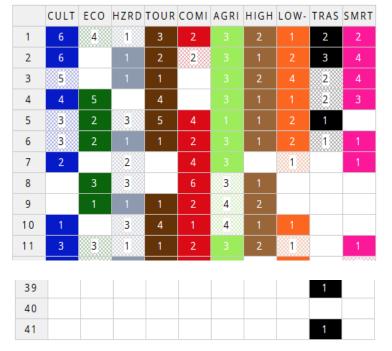

#### Workshop Day One

- 08:30 09:00 Set up and connect to Geodesignhub
- 09:00 09:45 Personal Introductions and Description of Study Area and Organization of Workshop
- 09:45 09:50 Pre-workshop Survey
- 10:00 10:30 Geodesignhub tutorial
- 10:30 12:15 System teams make at least 10 diagrams of policies and projects
- 12:15 12:30 Form Change-design teams
- 12:30 13:30 Lunch
- 13:30 13 50 Geodesignhub tutorial
- 13:50 15:00 Create Decision model and Change design Version 1, assess Impacts, independently
- 15:00 16:30 Create Change design Version 2, assess Impacts, Independently
- 16:30 17:30 Timeline, cost and 3-D

#### Workshop Day Two

- 09:00 -- 10:00 Presentations of Change designs Version 2
- 10:00 12:30 Create Change design Version 3, with negotiation as needed, assess Impacts and cost, and make Timeline
- 12:00 -- 13:00 Lunch
- 13:00-13:30 Presentations
- 13:30 14:00 Comparision and Negotiation tools
- 14:00 14:30 Sociogram and Negotiation strategy
- 14:30 15:30 First Negotiation round, create Versions 4, assess Impacts and costs, staging and 3-D
- 15:30 17:00 Final Negotiation round, create Version 5 in public, assess Impacts and costs, staging and 3-D
- 17:00 17:30 Discussion and END
- 17:30 18:00 Post-workshop survey and debrief participants