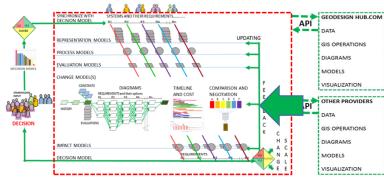

#### APPLICATION PROGRAMMING INTERFACE

The Geodesignhub application programming interface (API) is an extendable specification and format enabling data interoperability between Geodesignhub and other software systems. It enables external models to be incorporated seamlessly within the Geodesignhub workflow. The API also enables other automated and external geodesign processes, such as generating diagrams, producing special-purpose representations, and converting data from Geodesignhub for use in other software systems. Geodesignhub supports all common geospatial data formats.

#### GEODESIGN HUB.COM API DATA UPDATING EPRESENTATION GIS OPERATIONS DIAGRAMS IIIIh MODELS MODEL VISUALIZATION MELINE AND COST DATA GIS OPERATIONS DIAGRAMS MODELS VISUALIZATION