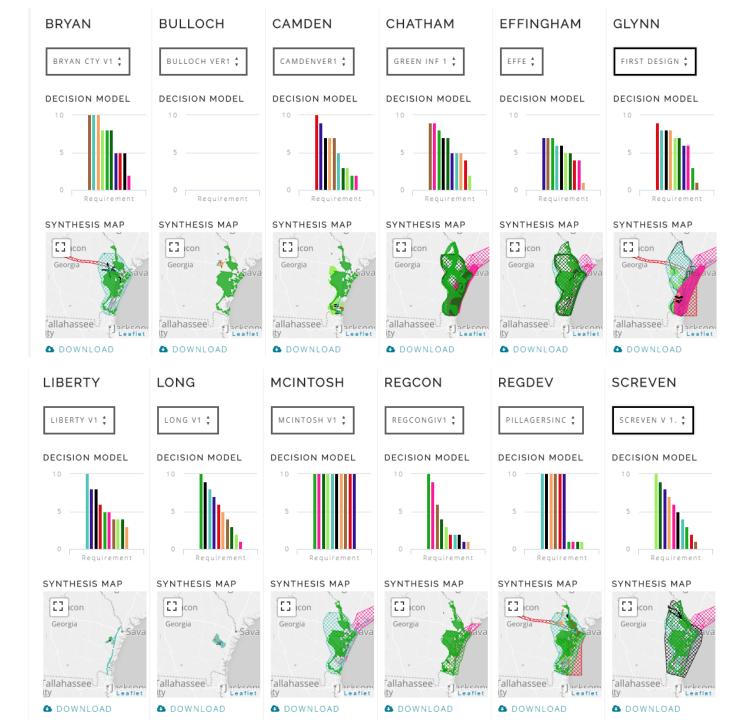

## **GEODESIGNHUB**

Geodesignhub is a cloud-based, free and open access, open platform software built by Hrishi Ballal in cooperation with Carl Steinitz and Stephen Ervin. It is designed to link with other tools and models, rather than to contain complex substantive algorithms itself. It is used to manage geodesign for large, complex, politically contentious projects and studies in their early conceptual and strategic phases when the process is at its most dynamic

Geodesignhub is designed to support collaboration and negotiation towards agreement. It aims to be as simple as possible: easy to learn, set up, use and (most importantly) easy to understand.

#### APPLICATION PROGRAMMING INTERFACE

The Geodesignhub application programming interface (API) is an extendable specification and format enabling data interoperability between Geodesignhub and other software systems. It enables external models to be incorporated seamlessly within the Geodesignhub workflow. The API also enables other automated and external geodesign processes, such as generating diagrams, producing special-purpose representations, and converting data from Geodesignhub for use in other software systems. Geodesignhub supports all common geospatial data formats.