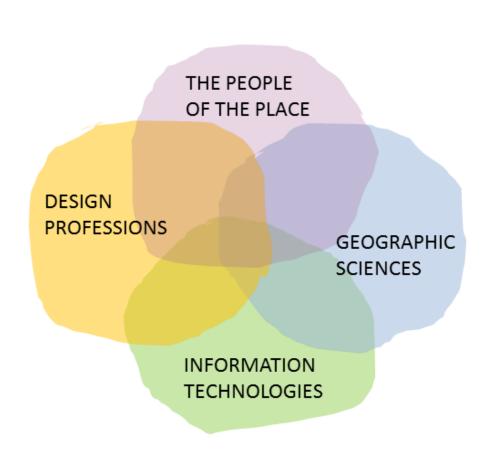

### GEODISEÑO

El geodiseño es un concepto y una metodología que posibilita una colaboración más efectiva y simbiótica entre las profesiones de las ciencias del territorio y aquellas cuyo fin es proyectar y planificar, los profesionales de la información y la población local, en especial cuando se aplica para mejorar las transformaciones medio ambientales y sociales.

# WHY GEODESIGN?

It is clear that for serious societal and environmental issues, designing for change cannot be a solitary activity. Rather, it is inevitably a collaborative endeavor, with participants from various design professions and geographic sciences, linked by technology from several locations for rapid communication and feedback, and reliant on transparent communication with the people of the place who are also direct participants.

> CS after Tess Canfield, Michael Flaxman and Stephen Ervin adapted from C.Steinitz, 2012, *A Framework for Geodesign*, preface

"Geodesign" is an invented word, and a very useful term to describe a collaborative activity that is not the exclusive territory of any design profession, geographic science or information technology. Each participant must know and be able to contribute something that the others cannot or do not. .....yet during the process, *no one need lose his or her professional, scientific or personal identity.* 