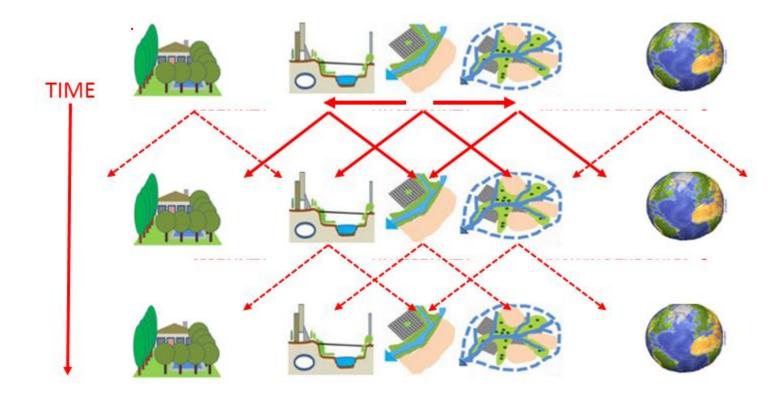

# **THE DYNAMICS OF SIZE, SCALE AND TIME**SIZE, SCALE AND TIME MATTER:EVERY MOVE CHANGES EVERYTHING

THEREFORE, ENABLE SIMULTANEOUS AND SEQUENTIALLY LINKED DESIGN AT MORE THAN ONE SIZE/SCALE/AREA