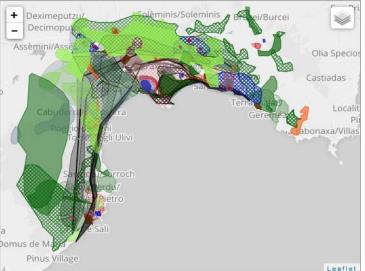

## **GEODESIGNHUB**

Geodesignhub is a cloud-based, free and open access, open platform software built by Hrishi Ballal in cooperation with Carl Steinitz and Stephen Ervin. It is designed to link with other tools and models, rather than to contain complex substantive algorithms itself. It is used to manage geodesign for large, complex, politically contentious projects and studies in their early conceptual and strategic phases when the process is at its most dynamic

Geodesignhub is designed to support collaboration and negotiation towards agreement. It aims to be as simple as possible: easy to learn, set up, use and (most importantly) easy to understand.