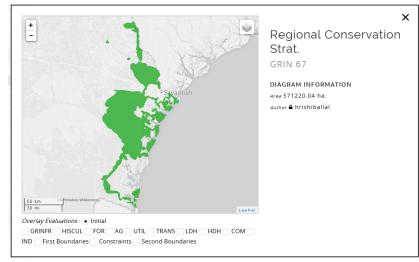

## **GEODESIGNHUB**

Geodesignhub is a cloud-based, free and open access, open platform software built by Hrishi Ballal in cooperation with Carl Steinitz and Stephen Ervin. It is designed to link with other tools and models, rather than to contain complex substantive algorithms itself. It is used to manage geodesign for large, complex, politically contentious projects and studies in their early conceptual and strategic phases when the process is at its most dynamic

Geodesignhub is designed to support collaboration and negotiation towards agreement. It aims to be as simple as possible: easy to learn, set up, use and (most importantly) easy to understand.

### **GEODESIGNHUB**