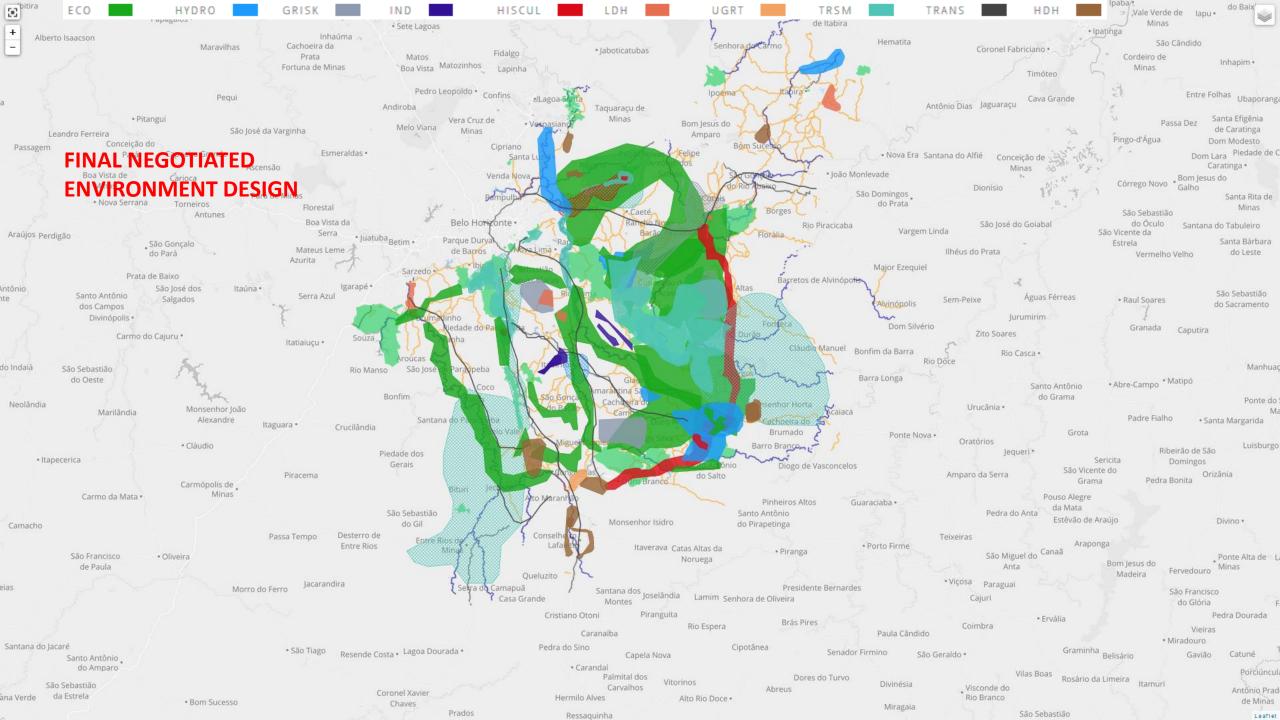

IX CHANGE TEAMS DESIGN VERSION 1 BY OBTAINING, MAKING, EDITING, ADDING AND SELECTING DIAGRAMS OF POLICIES AND PROJECTS

Report of the World Commission on Environment and Development: Our Common Future United nations, 1987 "The Brundtland Report"

"Sustainable development is development that meets the needs of the present without compromising the ability of future generations to meet their own needs."







w

0

P

11:42 AM 7/19/2016 AFTER ASSESSING THE IMPACTS OF VERSION 1, THE SIX CHANGE TEAMS DESIGN VERSION 2, INCLUDING BY NEGOTIATION, EDITING, ADDING AND SELECTING DIAGRAMS





PUBLIC NEGOTIATION IS ORGANIZED AMONG REPRESENTATIVES OF THE PAIRED TEAMS FOR ECOLOGY, DEVELOPMENT AND SOCIETY. THE FINAL DESIGN IS MADE, INCLUDING BY NEGOTIATION, EDITING, ADDING AND SELECTING DIAGRAMS













## THE FINAL DESIGN IS NEGOTIATED





### THE FINAL NEGOTIATED DESIGN THE "IRON QUADRANT" 2050





# AN ALTERNATIVE FUTURE FOR THE COASTAL ZONE OF GEORGIA, USA AN EXPERIMENT IN MULTI-SCALE AND MULTI-JURISDICTIONAL GEODESIGN DYNAMICS



April 20-21, 2016





Lupita McLenning, Hunter Key, Georgia Coastal Regional Commission Rosanna Rivero, Alison Smith, Brian Orland, Jon Calabria, University of Georgia Carl Steinitz, Hrishi Ballal, Tess Canfield, Geodesignhub.com

### THE STUDY REGION





## NOAA FORECAST SEA LEVEL RISE

EXISTING URBAN AREAS

1 FOOT SEA LEVEL RISE2 FOOT SEA LEVEL RISE3 FOOT SEA LEVEL RISE

### NOAA FORECAST SEA LEVEL RISE

EXISTING URBAN AREAS

1 FOOT SEA LEVEL RISE2 FOOT SEA LEVEL RISE3 FOOT SEA LEVEL RISE

**INCREASED HURRICANE FREQUENCY** 

October 8, 2016 storm