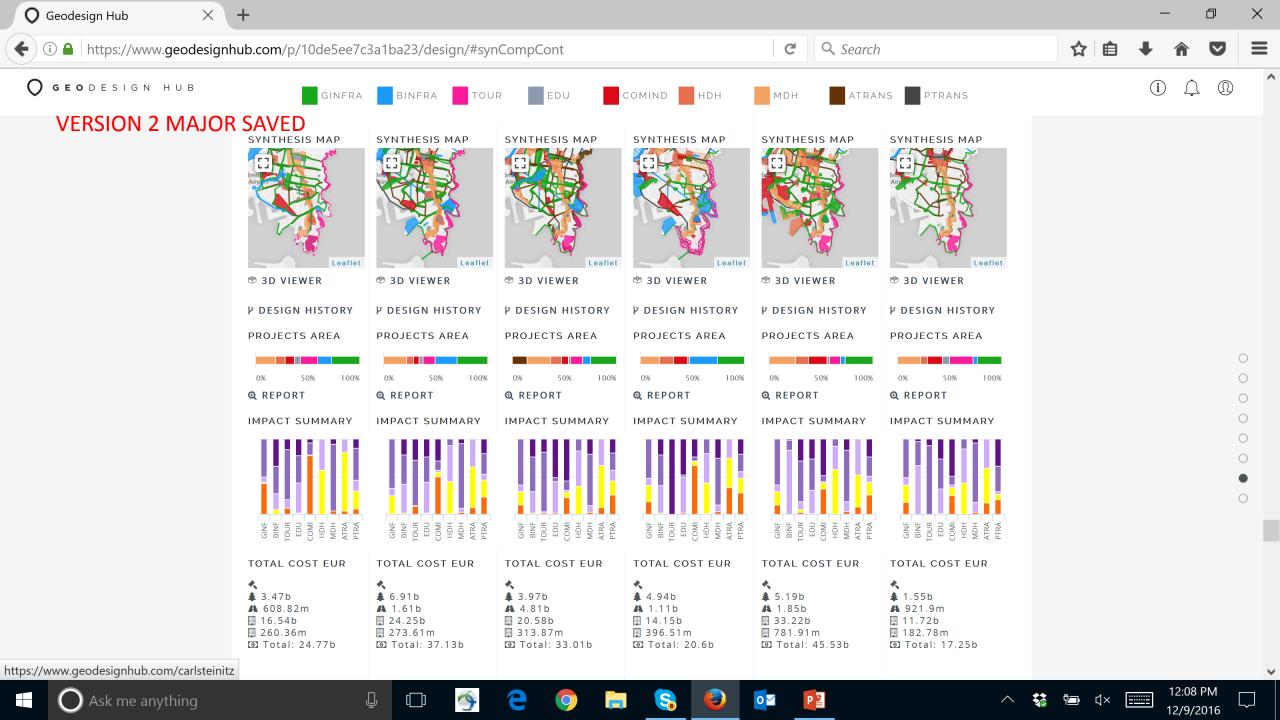

## **GEODESIGNHUB**

Geodesignhub is a cloud-based, free and open access, open platform software built by Hrishi Ballal in cooperation with Carl Steinitz and Stephen Ervin. It is designed to link with other tools and models, rather than to contain complex substantive algorithms itself. It is used to manage geodesign for large, complex, politically contentious projects and studies in their early conceptual and strategic phases when the process is at its most dynamic

Geodesignhub is designed to support collaboration and negotiation towards agreement. It aims to be as simple as possible: easy to learn, set up, use and (most importantly) easy to understand.