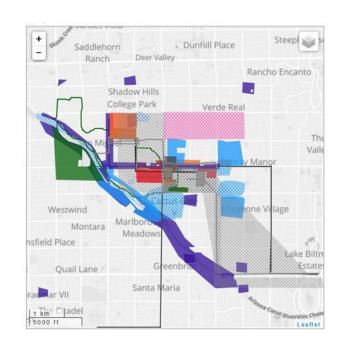

## **GEODESIGNHUB**

Geodesignhub is a cloud-based, free and open access, open platform software built by Hrishi Ballal in cooperation with Carl Steinitz and Stephen Ervin. It is designed to link with other tools and models, rather than to contain complex substantive algorithms itself. It is used to manage geodesign for large, complex, politically contentious projects and studies in their early conceptual and strategic phases when the process is at its most dynamic

Geodesignhub is designed to support collaboration and negotiation towards agreement. It aims to be as simple as possible: easy to learn, set up, use and (most importantly) easy to understand.