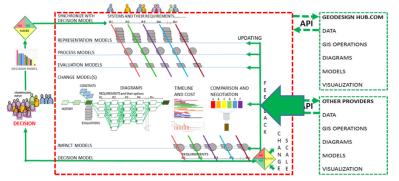

#### APPLICATION PROGRAMMING INTERFACE

The Geodesignhub application programming interface (API) is an extendable specification and format enabling data interoperability between Geodesignhub and other software systems. It enables external models to be incorporated seamlessly within the Geodesignhub workflow. The API also enables other automated and external geodesign processes, such as generating diagrams, producing special-purpose representations, and converting data from Geodesignhub for use in other software systems. Geodesignhub supports all common geospatial data formats.

#### GEODESIGN HUB.COM API DATA UPDATING EPRESENTATION GIS OPERATIONS DIAGRAMS IIIIh MODELS MODEL VISUALIZATION MELINE AND COST DATA GIS OPERATIONS DIAGRAMS MODELS VISUALIZATION