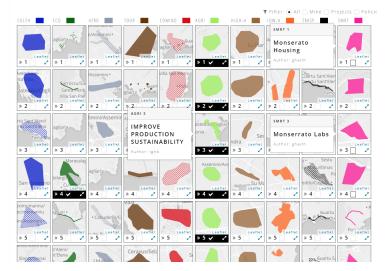

## **GEODESIGNHUB**

Geodesignhub is a cloud-based, free and open access, open platform software built by Hrishi Ballal in cooperation with Carl Steinitz and Stephen Ervin. It is designed to link with other tools and models, rather than to contain complex substantive algorithms itself. It is used to manage geodesign for large, complex, politically contentious projects and studies in their early conceptual and strategic phases when the process is at its most dynamic

Geodesignhub is designed to support collaboration and negotiation towards agreement. It aims to be as simple as possible: easy to learn, set up, use and (most importantly) easy to understand.