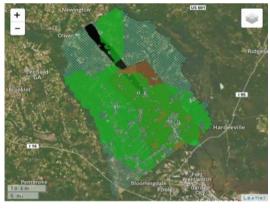

## **GEODESIGNHUB**

Geodesignhub is a cloud-based, free and open access, open platform software built by Hrishi Ballal in cooperation with Carl Steinitz and Stephen Ervin. It is designed to link with other tools and models, rather than to contain complex substantive algorithms itself. It is used to manage geodesign for large, complex, politically contentious projects and studies in their early conceptual and strategic phases when the process is at its most dynamic

Geodesignhub is designed to support collaboration and negotiation towards agreement. It aims to be as simple as possible: easy to learn, set up, use and (most importantly) easy to understand.