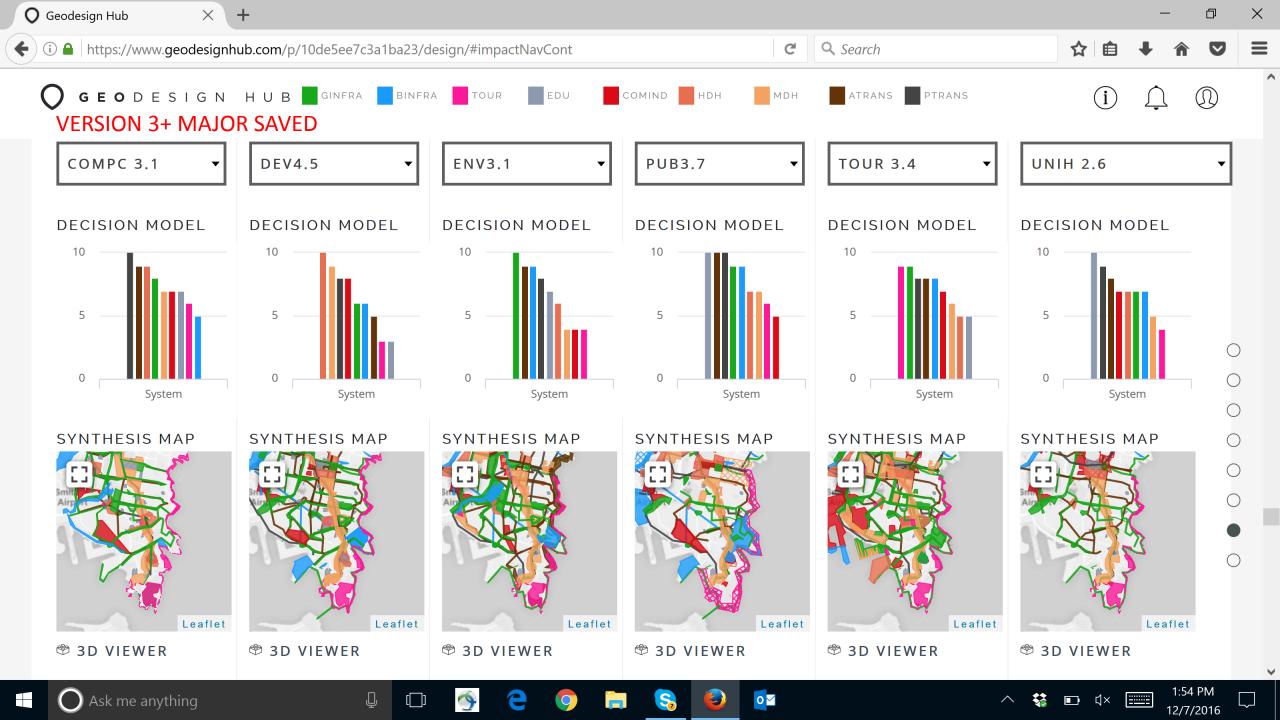

## **GEODESIGNHUB**

Geodesignhub is a cloud-based, free and open access, open platform software built by Hrishi Ballal in cooperation with Carl Steinitz and Stephen Ervin. It is designed to link with other tools and models, rather than to contain complex substantive algorithms itself. It is used to manage geodesign for large, complex, politically contentious projects and studies in their early conceptual and strategic phases when the process is at its most dynamic

Geodesignhub is designed to support collaboration and negotiation towards agreement. It aims to be as simple as possible: easy to learn, set up, use and (most importantly) easy to understand.

### **GEODESIGNHUB**

#### APPLICATION PROGRAMMING INTERFACE

The Geodesignhub application programming interface (API) is an extendable specification and format enabling data interoperability between Geodesignhub and other software systems. It enables external models to be incorporated seamlessly within the Geodesignhub workflow. The API also enables other automated and external geodesign processes, such as generating diagrams, producing special-purpose representations, and converting data from Geodesignhub for use in other software systems. Geodesignhub supports all common geospatial data formats.

#### GEODESIGN HUB.COM API DATA UPDATING EPRESENTATION GIS OPERATIONS DIAGRAMS IIIIh MODELS MODEL VISUALIZATION MELINE AND COST DATA GIS OPERATIONS DIAGRAMS MODELS VISUALIZATION