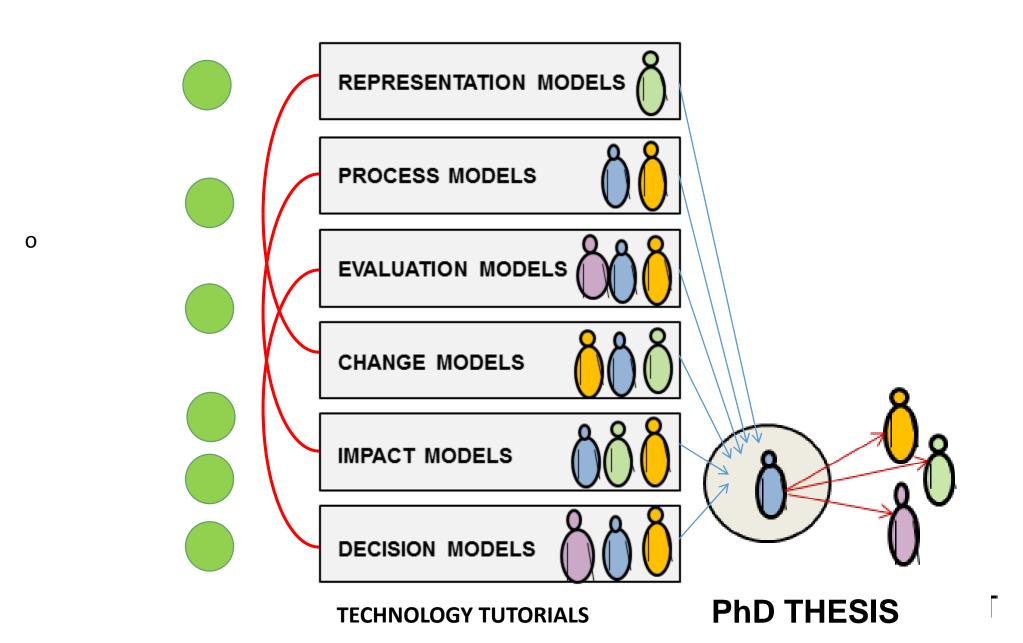

### GEODISEÑO

El geodiseño es un concepto y una metodología que posibilita una colaboración más efectiva y simbiótica entre las profesiones de las ciencias del territorio y aquellas cuyo fin es proyectar y planificar, los profesionales de la información y la población local, en especial cuando se aplica para mejorar las transformaciones medio ambientales y sociales.

La metodología propuesta, puede contribuir a ese objetivo de transformación positiva del territorio, concebida como una actividad colectiva, un esfuerzo en equipo, que incluye profesionales de las ciencias del territorio y del proyecto, conectados mediante la tecnología para posibilitar una retroalimentación y ágil comunicación, siempre supeditado a una comunicación transparente con la población local.

La presentación trata sobre la necesaria colaboración entre proyectistas y científicos, centrándose en aspectos fundamentales de las áreas de estudio, la escala, y el tamaño. La metodología propuesta señala seis cuestiones clave y sus correspondientes tipos de modelos a integrar en el geodiseño. La propuesta del profesor Steinitz es un método personal que está basada en la experiencia del autor y elaborada con la intención de ayudar a los participantes en procesos de planificación y diseño para obtener beneficios prácticos del concepto del geodiseño.