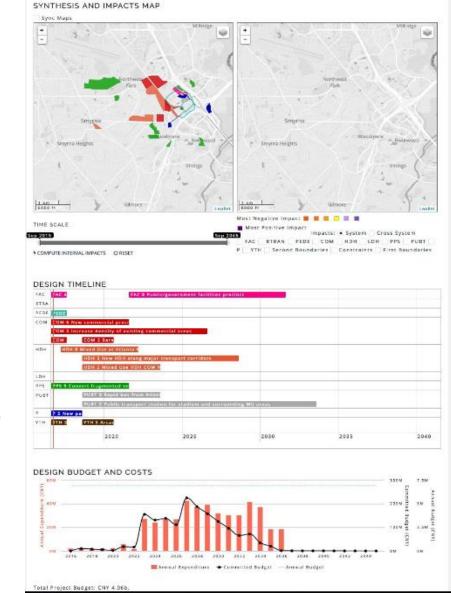

#### APPLICATION PROGRAMMING INTERFACE

The Geodesignhub application programming interface (API) is an extendable specification and format enabling data interoperability between Geodesignhub and other software systems. It enables external models to be incorporated seamlessly within the Geodesignhub workflow. The API also enables other automated and external geodesign processes, such as generating diagrams, producing special-purpose representations, and converting data from Geodesignhub for use in other software systems. Geodesignhub supports all common geospatial data formats.

#### GEODESIGN HUB.COM API DATA UPDATING EPRESENTATION GIS OPERATIONS DIAGRAMS IIIIh MODELS MODEL VISUALIZATION MELINE AND COST DATA GIS OPERATIONS DIAGRAMS MODELS VISUALIZATION