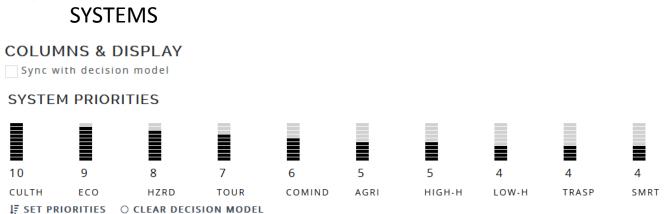

#### Workshop Day One

- 08:30 09:00 Set up and connect to Geodesignhub
- 09:00 09:45 Personal Introductions and Description of Study Area and Organization of Workshop
- 09:45 09:50 Pre-workshop Survey
- 10:00 10:30 Geodesignhub tutorial
- 10:30 12:15 System teams make at least 10 diagrams of policies and projects
- 12:15 12:30 Form Change-design teams
- 12:30 13:30 Lunch
- 13:30 13 50 Geodesignhub tutorial
- 13:50 15:00 Create Decision model and Change design Version 1, assess Impacts, independently
- 15:00 16:30 Create Change design Version 2, assess Impacts, Independently
- 16:30 17:30 Timeline, cost and 3-D

#### Workshop Day Two

- 09:00 -- 10:00 Presentations of Change designs Version 2
- 10:00 12:30 Create Change design Version 3, with negotiation as needed, assess Impacts and cost, and make Timeline
- 12:00 -- 13:00 Lunch
- 13:00-13:30 Presentations
- 13:30 14:00 Comparision and Negotiation tools
- 14:00 14:30 Sociogram and Negotiation strategy
- 14:30 15:30 First Negotiation round, create Versions 4, assess Impacts and costs, staging and 3-D
- 15:30 17:00 Final Negotiation round, create Version 5 in public, assess Impacts and costs, staging and 3-D
- 17:00 17:30 Discussion and END
- 17:30 18:00 Post-workshop survey and debrief participants