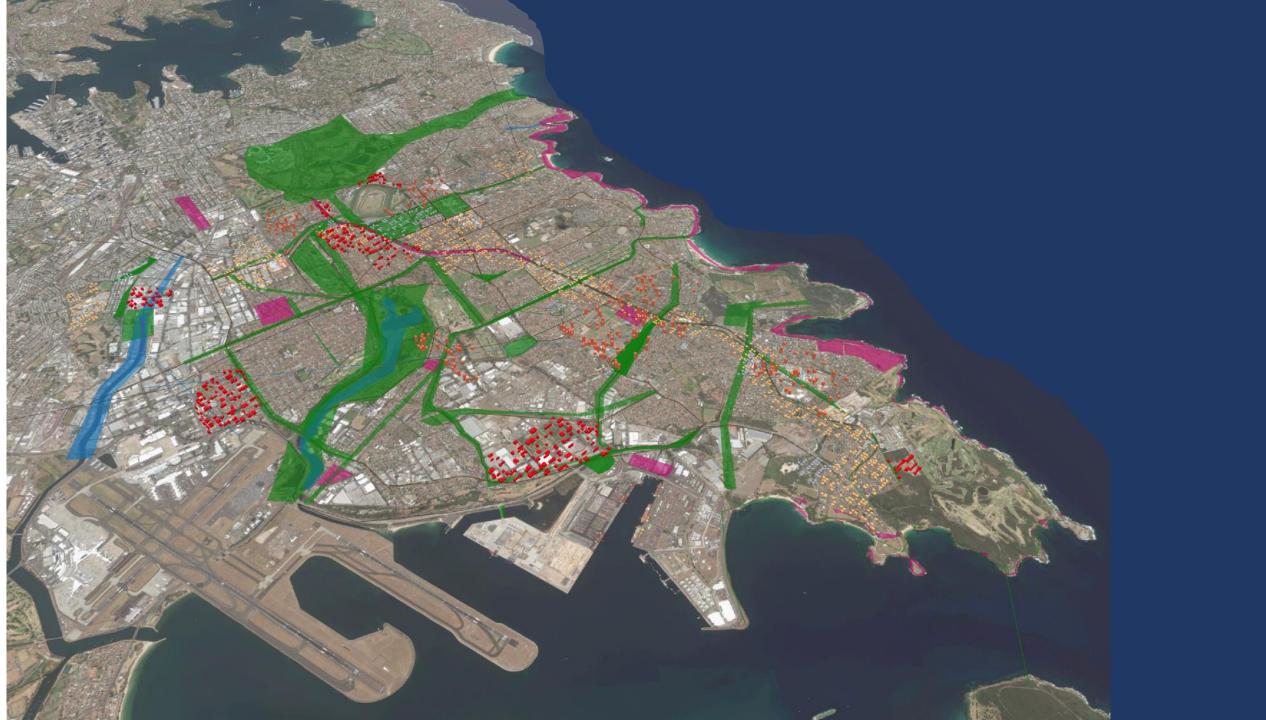

#### EDUCATION AND TRAINING WORKSHOPS

Christopher Pettit, et al, Sydney Australia Eastern Suburbs, , UNSW, 2016