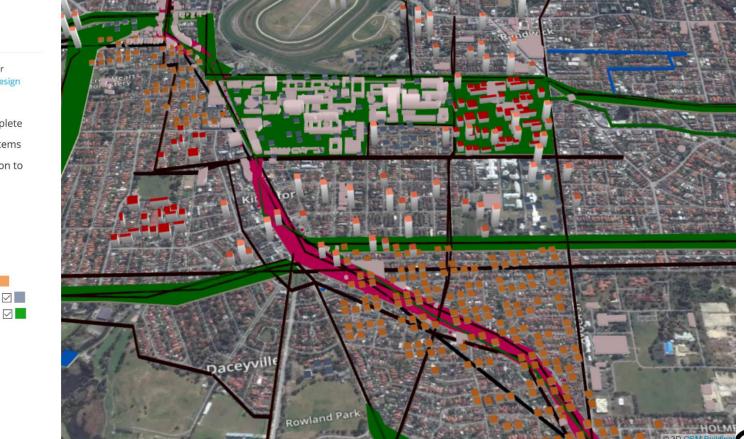

#### EDUCATION AND TRAINING WORKSHOPS

Christopher Pettit, et al, Sydney Australia Eastern Suburbs, , UNSW, 2016