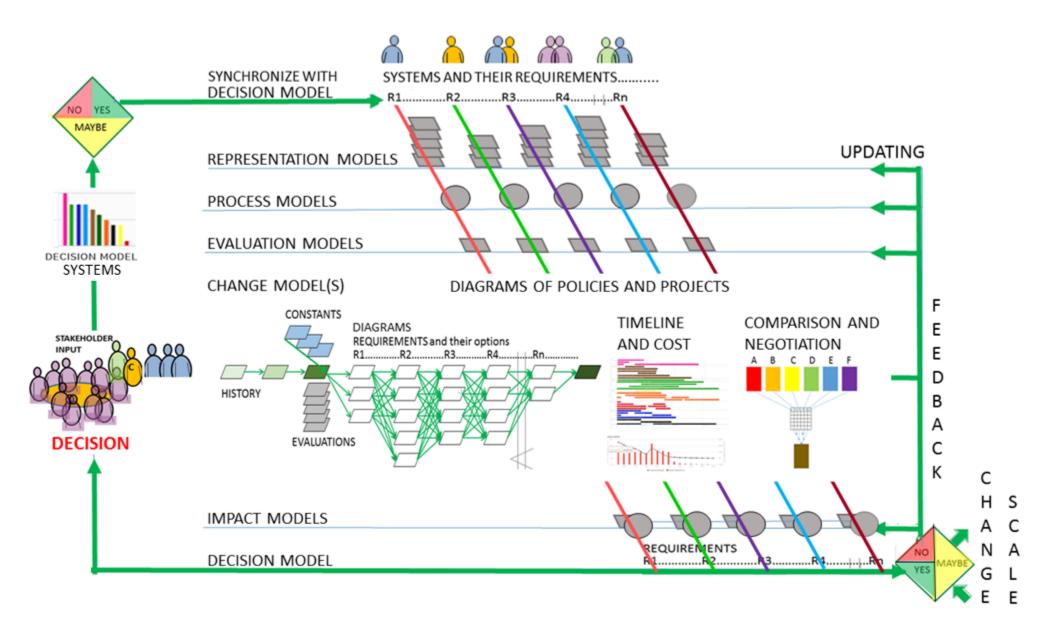

## **GEODESIGNHUB**

Geodesignhub is a cloud-based, free and open access, open platform software built by Hrishi Ballal in cooperation with Carl Steinitz and Stephen Ervin. It is designed to link with other tools and models, rather than to contain complex substantive algorithms itself. It is used to manage geodesign for large, complex, politically contentious projects and studies in their early conceptual and strategic phases when the process is at its most dynamic

Geodesignhub is designed to support collaboration and negotiation towards agreement. It aims to be as simple as possible: easy to learn, set up, use and (most importantly) easy to understand.

#### APPLICATION PROGRAMMING INTERFACE

The Geodesignhub application programming interface (API) is an extendable specification and format enabling data interoperability between Geodesignhub and other software systems. It enables external models to be incorporated seamlessly within the Geodesignhub workflow. The API also enables other automated and external geodesign processes, such as generating diagrams, producing special-purpose representations, and converting data from Geodesignhub for use in other software systems. Geodesignhub supports all common geospatial data formats.

#### GEODESIGN HUB.COM API DATA UPDATING EPRESENTATION GIS OPERATIONS DIAGRAMS IIIIh MODELS MODEL VISUALIZATION MELINE AND COST DATA GIS OPERATIONS DIAGRAMS MODELS VISUALIZATION