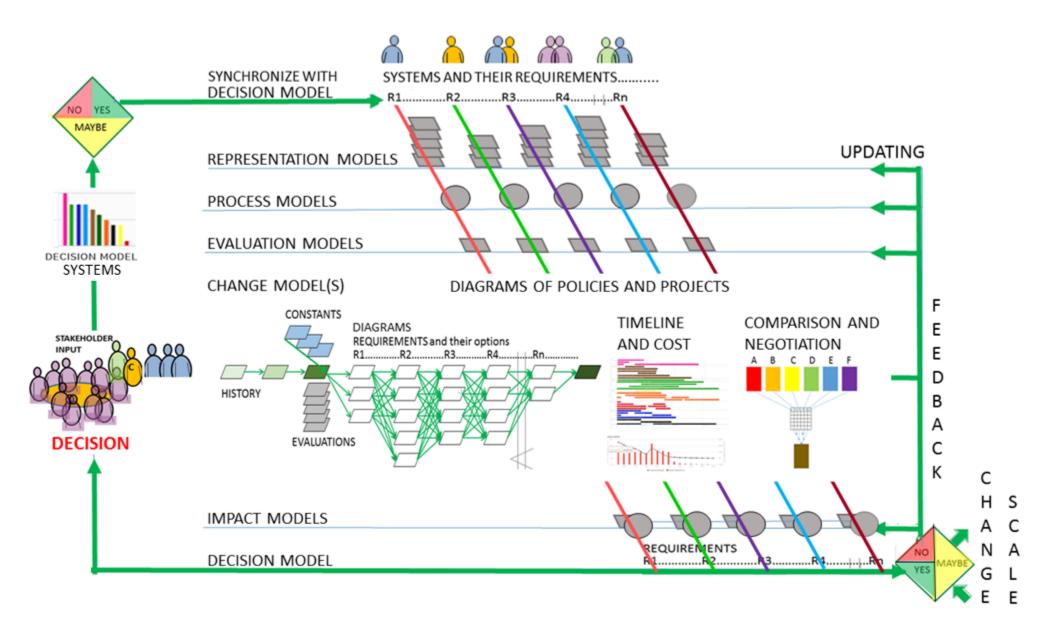

## **GEODESIGNHUB**

Geodesignhub is a cloud-based, free and open access, open platform software built by Hrishi Ballal in cooperation with Carl Steinitz and Stephen Ervin. It is designed to link with other tools and models, rather than to contain complex substantive algorithms itself. It is used to manage geodesign for large, complex, politically contentious projects and studies in their early conceptual and strategic phases when the process is at its most dynamic

Geodesignhub is designed to support collaboration and negotiation towards agreement. It aims to be as simple as possible: easy to learn, set up, use and (most importantly) easy to understand.

#### APPLICATION PROGRAMMING INTERFACE

The Geodesignhub application programming interface (API) is an extendable specification and format enabling data interoperability between Geodesignhub and other software systems. It enables external models to be incorporated seamlessly within the Geodesignhub workflow. The API also enables other automated and external geodesign processes, such as generating diagrams, producing special-purpose representations, and converting data from Geodesignhub for use in other software systems. Geodesignhub supports all common geospatial data formats.