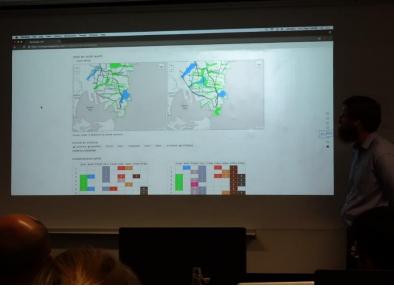

## **GEODESIGNHUB**

Geodesignhub is a cloud-based, free and open access, open platform software built by Hrishi Ballal in cooperation with Carl Steinitz and Stephen Ervin. It is designed to link with other tools and models, rather than to contain complex substantive algorithms itself. It is used to manage geodesign for large, complex, politically contentious projects and studies in their early conceptual and strategic phases when the process is at its most dynamic

Geodesignhub is designed to support collaboration and negotiation towards agreement. It aims to be as simple as possible: easy to learn, set up, use and (most importantly) easy to understand.

#### APPLICATION PROGRAMMING INTERFACE

The Geodesignhub application programming interface (API) is an extendable specification and format enabling data interoperability between Geodesignhub and other software systems. It enables external models to be incorporated seamlessly within the Geodesignhub workflow. The API also enables other automated and external geodesign processes, such as generating diagrams, producing special-purpose representations, and converting data from Geodesignhub for use in other software systems. Geodesignhub supports all common geospatial data formats.