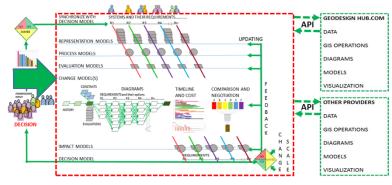

#### APPLICATION PROGRAMMING INTERFACE

The Geodesignhub application programming interface (API) is an extendable specification and format enabling data interoperability between Geodesignhub and other software systems. It enables external models to be incorporated seamlessly within the Geodesignhub workflow. The API also enables other automated and external geodesign processes, such as generating diagrams, producing special-purpose representations, and converting data from Geodesignhub for use in other software systems. Geodesignhub supports all common geospatial data formats.

#### GEODESIGN HUB.COM API DATA UPDATING EPRESENTATION GIS OPERATIONS DIAGRAMS IIIIh MODELS MODEL VISUALIZATION MELINE AND COST DATA GIS OPERATIONS DIAGRAMS MODELS VISUALIZATION