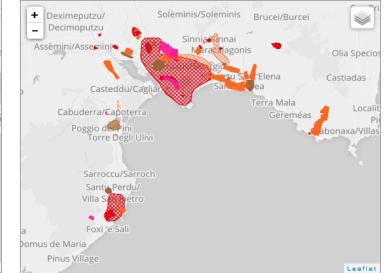

## **GEODESIGNHUB**

Geodesignhub is a cloud-based, free and open access, open platform software built by Hrishi Ballal in cooperation with Carl Steinitz and Stephen Ervin. It is designed to link with other tools and models, rather than to contain complex substantive algorithms itself. It is used to manage geodesign for large, complex, politically contentious projects and studies in their early conceptual and strategic phases when the process is at its most dynamic

Geodesignhub is designed to support collaboration and negotiation towards agreement. It aims to be as simple as possible: easy to learn, set up, use and (most importantly) easy to understand.