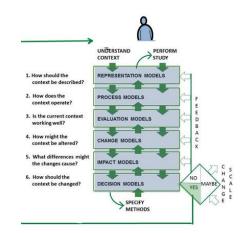

Amos Rapaport

- **1. How should the context be described?**
- 2. How does the context function?
- 3. Is the context working well?
- 4. How might the context be altered?
- 5. What differences might the changes cause?
- 6. How should the context be changed?

#### WHAT? → WHY? WHERE? UNDERSTAND PERFORM WHEN? STUDY CONTEXT **ASSESSMENT** 1. How should the REPRESENTATION MODELS DATA context be described? **KNOWLEDGE** 2. How does the **PROCESS MODELS** context operate? Е Е VALUES 3. Is the current context EVALUATION MODELS D working well? **INTERVENTION** В A 4. How might the DATA С CHANGE MODELS context be altered? K 5. What differences might **KNOWLEDGE** IMPACT MODELS the changes cause? VALUES 6. How should the NO MAYBE context be changed? DECISION MODELS A YES SPECIFY METHODS HOW?

### THE FRAMEWORK IS NEVER LINEAR IN APPLICATION