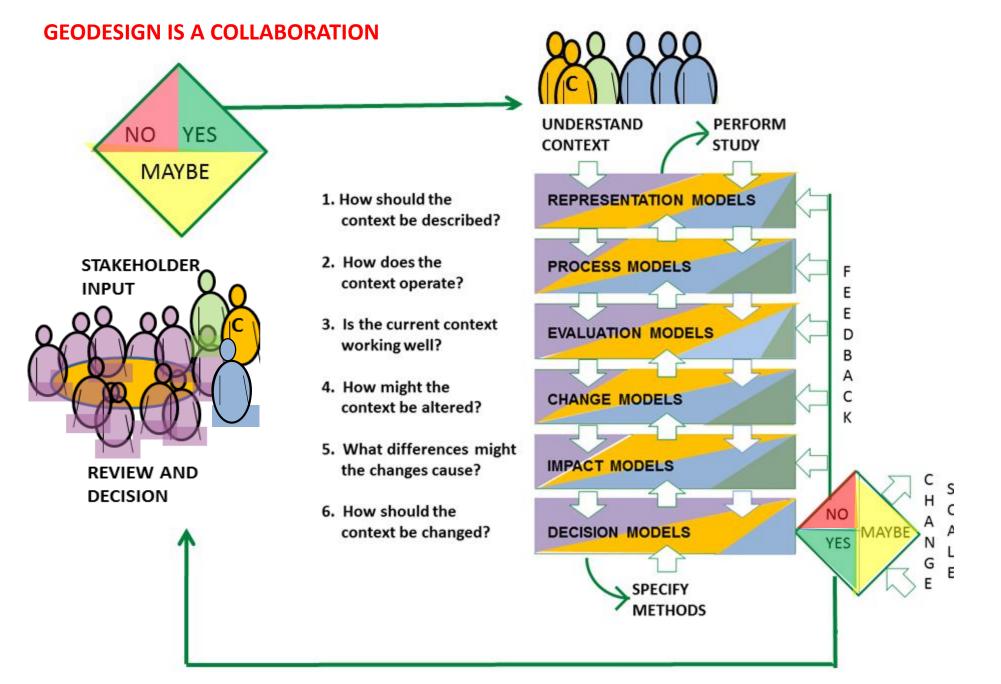

# A FRAMEWORK FOR GEODESIGN Carl Steinitz

GEODESIGN CHANGES GEOGRAPHY BY DESIGN

"Put in simplest terms, a theory explains, a model predicts and a framework organizes. A framework can be judged on its reasonableness and its utility, but claims no exclusivity vis-a-vis other frameworks".

Amos Rapaport

- **1. How should the context be described?**
- 2. How does the context function?
- 3. Is the context working well?
- 4. How might the context be altered?
- 5. What differences might the changes cause?
- 6. How should the context be changed?

Carl Steinitz, 2012, A Framework for Geodesign

#### WHAT? → WHY? WHERE? UNDERSTAND PERFORM WHEN? STUDY CONTEXT **ASSESSMENT** 1. How should the REPRESENTATION MODELS DATA context be described? **KNOWLEDGE** 2. How does the **PROCESS MODELS** context operate? Е Е VALUES 3. Is the current context EVALUATION MODELS D working well? **INTERVENTION** В A 4. How might the DATA С CHANGE MODELS context be altered? K 5. What differences might **KNOWLEDGE** IMPACT MODELS the changes cause? VALUES 6. How should the NO MAYBE context be changed? DECISION MODELS A YES SPECIFY METHODS HOW?

### THE FRAMEWORK IS NEVER LINEAR IN APPLICATION