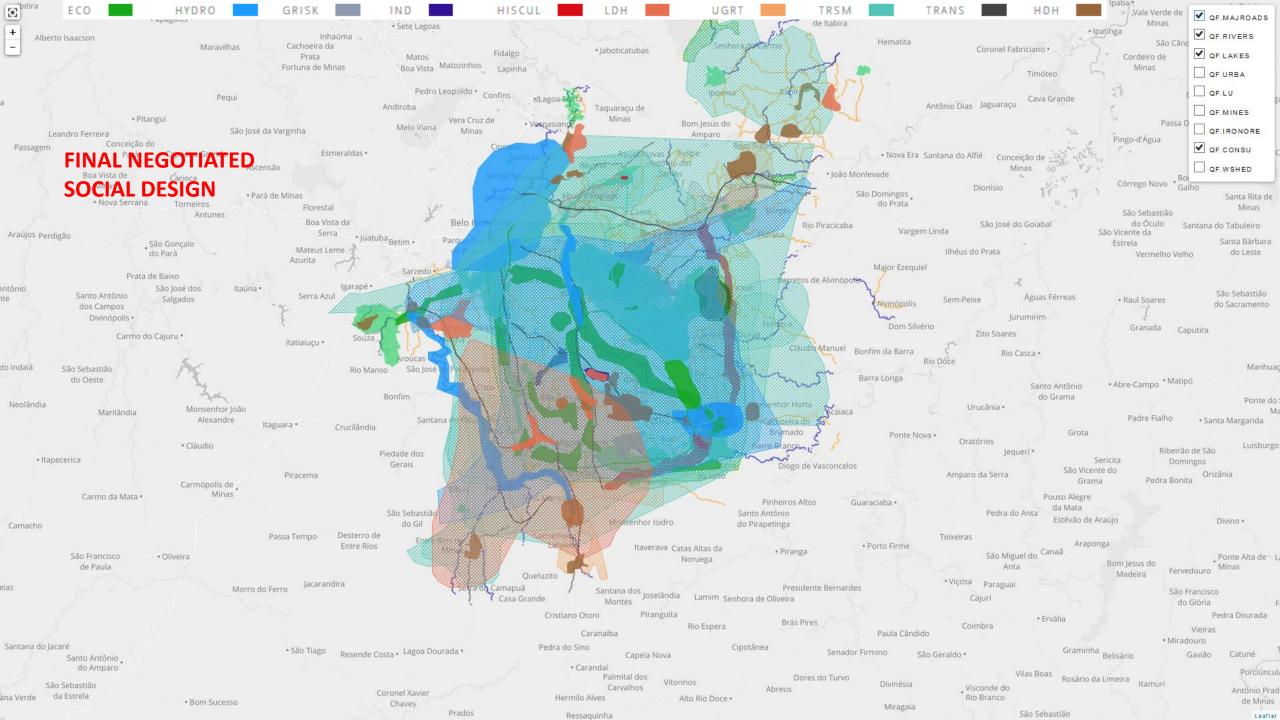

HANGE TEAMS DESIGN VERSION 1 BY OBTAINING, MAKING, EDITING, ADDING AND SELECTING DIAGRAMS OF POLICIES AND PROJECTS

Report of the World Commission on Environment and Development: Our Common Future United nations, 1987 "The Brundtland Report"

"Sustainable development is development that meets the needs of the present without compromising the ability of future generations to meet their own needs."







w

0

P

11:42 AM 7/19/2016 AFTER ASSESSING THE IMPACTS OF VERSION 1, THE SIX CHANGE TEAMS DESIGN VERSION 2, INCLUDING BY NEGOTIATION, EDITING, ADDING AND SELECTING DIAGRAMS





PUBLIC NEGOTIATION IS ORGANIZED AMONG REPRESENTATIVES OF THE PAIRED TEAMS FOR ECOLOGY, DEVELOPMENT AND SOCIETY. THE FINAL DESIGN IS MADE, INCLUDING BY NEGOTIATION, EDITING, ADDING AND SELECTING DIAGRAMS













## THE FINAL DESIGN IS NEGOTIATED





### THE FINAL NEGOTIATED DESIGN THE "IRON QUADRANT" 2050





# AN ALTERNATIVE FUTURE FOR THE COASTAL ZONE OF GEORGIA, USA AN EXPERIMENT IN MULTI-SCALE AND MULTI-JURISDICTIONAL GEODESIGN DYNAMICS



April 20-21, 2016





Lupita McLenning, Hunter Key, Georgia Coastal Regional Commission Rosanna Rivero, Alison Smith, Brian Orland, Jon Calabria, University of Georgia Carl Steinitz, Hrishi Ballal, Tess Canfield, Geodesignhub.com

### THE STUDY REGION





## NOAA FORECAST SEA LEVEL RISE

EXISTING URBAN AREAS

1 FOOT SEA LEVEL RISE2 FOOT SEA LEVEL RISE3 FOOT SEA LEVEL RISE

### NOAA FORECAST SEA LEVEL RISE

EXISTING URBAN AREAS

1 FOOT SEA LEVEL RISE2 FOOT SEA LEVEL RISE3 FOOT SEA LEVEL RISE

**INCREASED HURRICANE FREQUENCY** 

October 8, 2016 storm sur