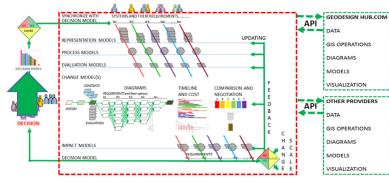

#### APPLICATION PROGRAMMING INTERFACE

The Geodesignhub application programming interface (API) is an extendable specification and format enabling data interoperability between Geodesignhub and other software systems. It enables external models to be incorporated seamlessly within the Geodesignhub workflow. The API also enables other automated and external geodesign processes, such as generating diagrams, producing special-purpose representations, and converting data from Geodesignhub for use in other software systems. Geodesignhub supports all common geospatial data formats.

#### GEODESIGN HUB.COM API DATA UPDATING EPRESENTATION GIS OPERATIONS DIAGRAMS IIIIh MODELS MODEL VISUALIZATION MELINE AND COST DATA GIS OPERATIONS DIAGRAMS MODELS VISUALIZATION