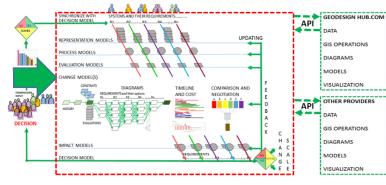

## **GEODESIGNHUB**

Geodesignhub is a cloud-based, free and open access, open platform software built by Hrishi Ballal in cooperation with Carl Steinitz and Stephen Ervin. It is designed to link with other tools and models, rather than to contain complex substantive algorithms itself. It is used to manage geodesign for large, complex, politically contentious projects and studies in their early conceptual and strategic phases when the process is at its most dynamic

Geodesignhub is designed to support collaboration and negotiation towards agreement. It aims to be as simple as possible: easy to learn, set up, use and (most importantly) easy to understand.

#### APPLICATION PROGRAMMING INTERFACE

The Geodesignhub application programming interface (API) is an extendable specification and format enabling data interoperability between Geodesignhub and other software systems. It enables external models to be incorporated seamlessly within the Geodesignhub workflow. The API also enables other automated and external geodesign processes, such as generating diagrams, producing special-purpose representations, and converting data from Geodesignhub for use in other software systems. Geodesignhub supports all common geospatial data formats.

#### GEODESIGN HUB.COM API DATA UPDATING EPRESENTATION GIS OPERATIONS DIAGRAMS IIIIh MODELS MODEL VISUALIZATION MELINE AND COST DATA GIS OPERATIONS DIAGRAMS MODELS VISUALIZATION