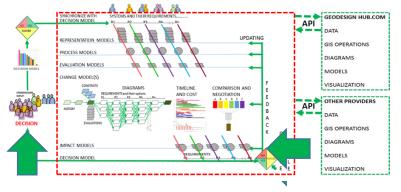

#### APPLICATION PROGRAMMING INTERFACE

The Geodesignhub application programming interface (API) is an extendable specification and format enabling data interoperability between Geodesignhub and other software systems. It enables external models to be incorporated seamlessly within the Geodesignhub workflow. The API also enables other automated and external geodesign processes, such as generating diagrams, producing special-purpose representations, and converting data from Geodesignhub for use in other software systems. Geodesignhub supports all common geospatial data formats.

#### GEODESIGN HUB.COM API DATA UPDATING EPRESENTATION GIS OPERATIONS DIAGRAMS IIIIh MODELS MODEL VISUALIZATION MELINE AND COST DATA GIS OPERATIONS DIAGRAMS MODELS VISUALIZATION