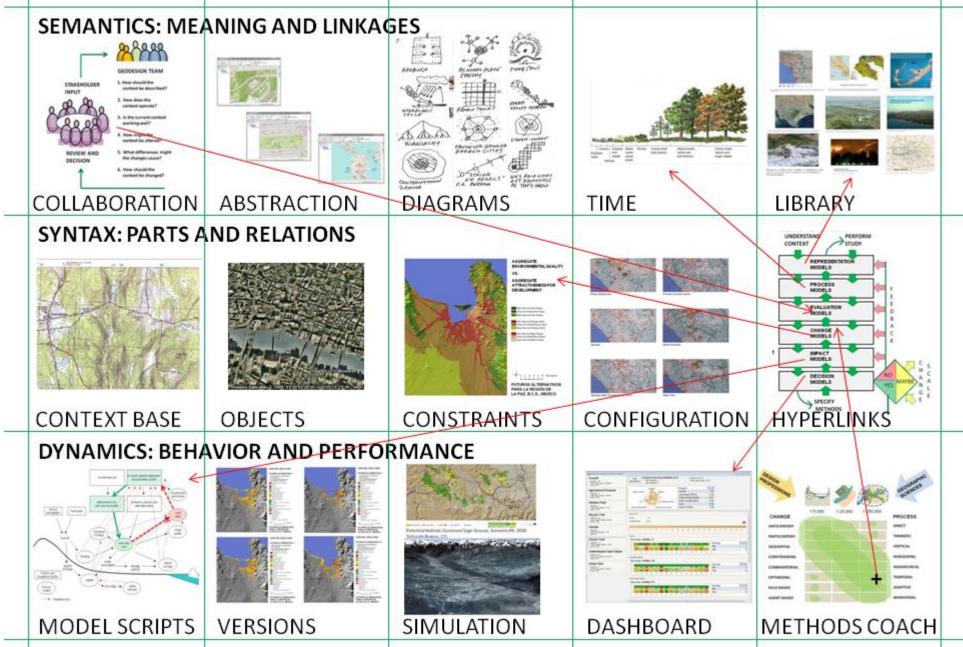

Amos Rapaport

- **1. How should the context be described?**
- 2. How does the context function?
- 3. Is the context working well?
- 4. How might the context be altered?
- 5. What differences might the changes cause?
- 6. How should the context be changed?

#### WHAT? → WHY? WHERE? UNDERSTAND PERFORM WHEN? STUDY CONTEXT **ASSESSMENT** 1. How should the REPRESENTATION MODELS DATA context be described? **KNOWLEDGE** 2. How does the **PROCESS MODELS** context operate? Е Е VALUES 3. Is the current context EVALUATION MODELS D working well? **INTERVENTION** В A 4. How might the DATA С CHANGE MODELS context be altered? K 5. What differences might **KNOWLEDGE** IMPACT MODELS the changes cause? VALUES 6. How should the NO MAYBE context be changed? DECISION MODELS A YES SPECIFY METHODS HOW?