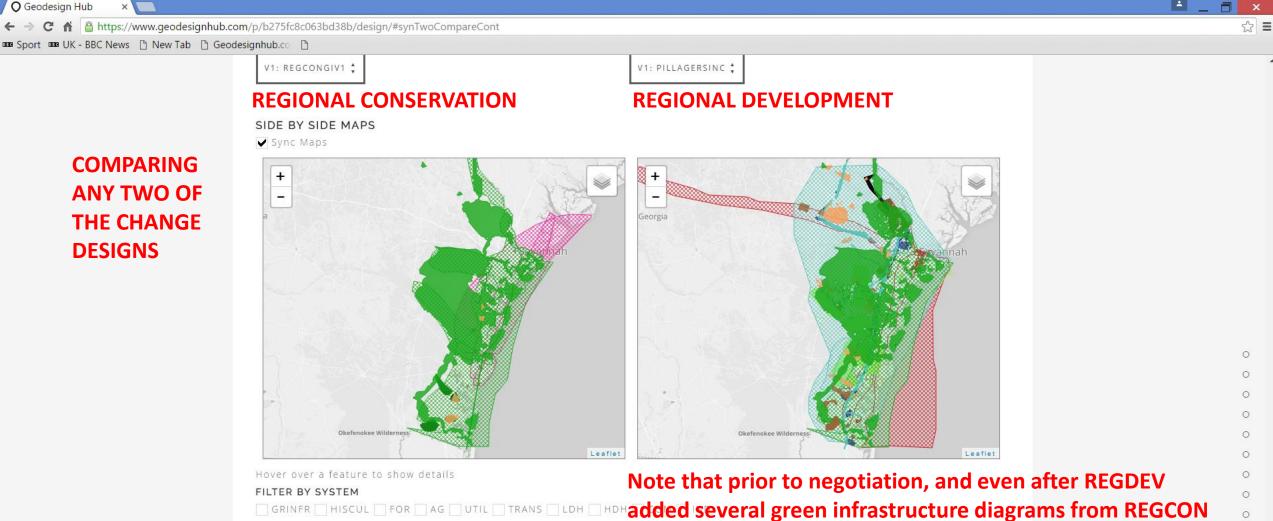

## **GEODESIGNHUB**

Geodesignhub is a cloud-based, free and open access, open platform software built by Hrishi Ballal in cooperation with Carl Steinitz and Stephen Ervin. It is designed to link with other tools and models, rather than to contain complex substantive algorithms itself. It is used to manage geodesign for large, complex, politically contentious projects and studies in their early conceptual and strategic phases when the process is at its most dynamic

Geodesignhub is designed to support collaboration and negotiation towards agreement. It aims to be as simple as possible: easy to learn, set up, use and (most importantly) easy to understand.

#### APPLICATION PROGRAMMING INTERFACE

The Geodesignhub application programming interface (API) is an extendable specification and format enabling data interoperability between Geodesignhub and other software systems. It enables external models to be incorporated seamlessly within the Geodesignhub workflow. The API also enables other automated and external geodesign processes, such as generating diagrams, producing special-purpose representations, and converting data from Geodesignhub for use in other software systems. Geodesignhub supports all common geospatial data formats.