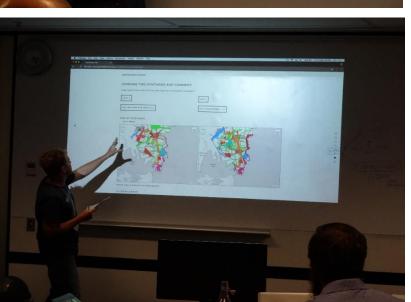

#### EDUCATION AND TRAINING WORKSHOPS

Christopher Pettit, et al, Sydney Australia Eastern Suburbs, , UNSW, 2016

# WHY APPLY GEODESIGN IN A COLLABORATIVE WORKSHOP FORMAT?

- WHEN WORKING THROUGH A GEODESIGN FRAMEWORK IN ORDER TO UNDERSTAND IT
- WHEN APPLYING GEODESIGN AND THERE IS LITTLE TIME AND SMALL DATA
- WHEN STARTING FAST TO IDENTIFY CENTRAL ISSUES, OPTIONS AND CHOICES
- WHEN IT TAKES A DESIGN TO KNOW WHAT THE QUESTIONS REALLY ARE
- WHEN IT TAKES A DESIGN TO KNOW WHAT IS REALLY WANTED