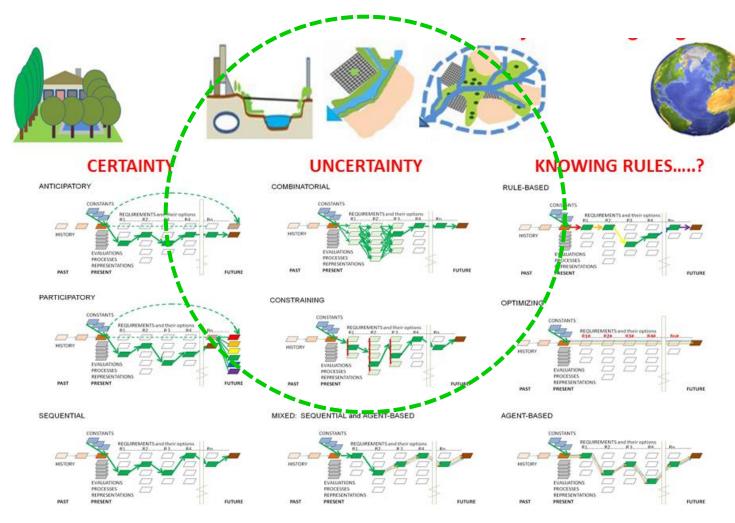

### THERE ARE **UNCERTAINTIES**:

Multiple GEOGRAPHIC SCOPES: political boundaries, watersheds, etc.

Complex CONTENT: SYSTEMS which vary by size, location, threat, etc.

CHANGE REQUIREMENTS are many.

GEODESIGN METHODS do not scale and do not exactly-repeat.

THEY SHOULD FIT THE CONTEXT.

Therefore GEODESIGN and its technical support must be

FLEXIBLE, ITERATIVE, TRANSPARENT AND RAPID.

## **GEODESIGN IS DYNAMIC**

CHANGE in a design is a *RELATIONAL SYNTHESIS* in SPACE and TIME

of SETS of system-based POLICIES AND PROJECTS

### ....AND THE SEQUENCE MATTERS.

DESIGN(S) SHOULD BE ASSESSED AND ITERATIVELY IMPROVED,

KNOWING THAT ANY CHANGE CHANGES ALL THE SYSTEMS.

Therefore, a primary aim of GEODESIGN is to RAPIDLY MOVE from infinite possible designs towards an socially, environmentally and economically **FEASIBLE DECISION.** 

### THE FRAMEWORK IS NEVER LINEAR IN APPLICATION