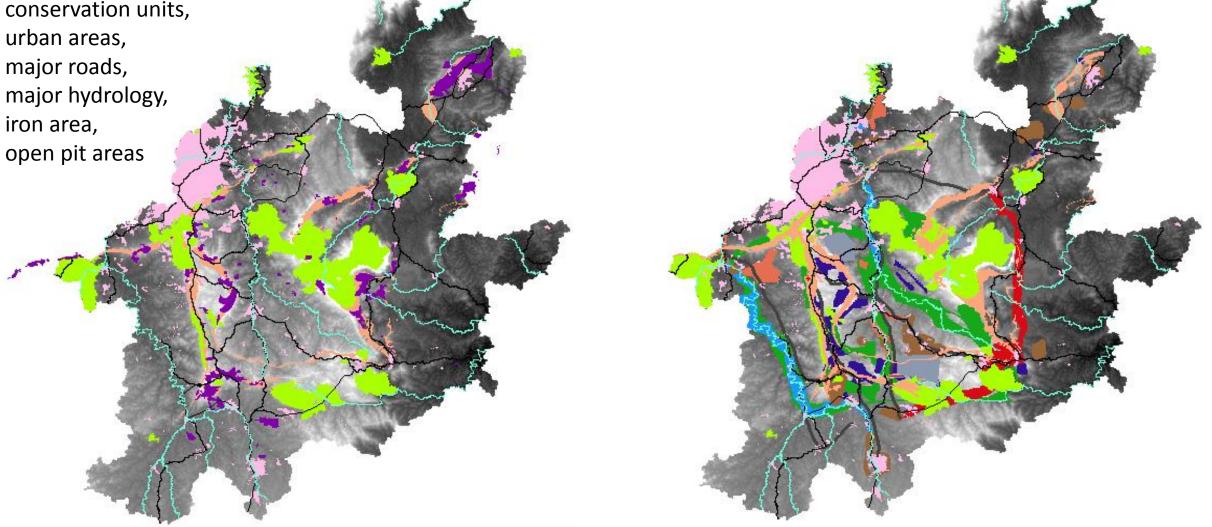

### THERE ARE **UNCERTAINTIES**:

Multiple GEOGRAPHIC SCOPES: political boundaries, watersheds, etc.

Complex CONTENT: SYSTEMS which vary by size, location, threat, etc.

CHANGE REQUIREMENTS are many.

GEODESIGN METHODS do not scale and do not exactly-repeat.