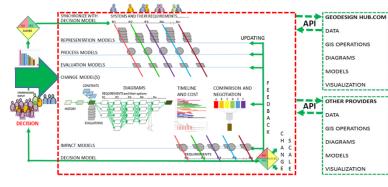

#### APPLICATION PROGRAMMING INTERFACE

The Geodesignhub application programming interface (API) is an extendable specification and format enabling data interoperability between Geodesignhub and other software systems. It enables external models to be incorporated seamlessly within the Geodesignhub workflow. The API also enables other automated and external geodesign processes, such as generating diagrams, producing special-purpose representations, and converting data from Geodesignhub for use in other software systems. Geodesignhub supports all common geospatial data formats.

#### GEODESIGN HUB.COM API DATA UPDATING EPRESENTATION GIS OPERATIONS DIAGRAMS IIIIh MODELS MODEL VISUALIZATION MELINE AND COST DATA GIS OPERATIONS DIAGRAMS MODELS VISUALIZATION