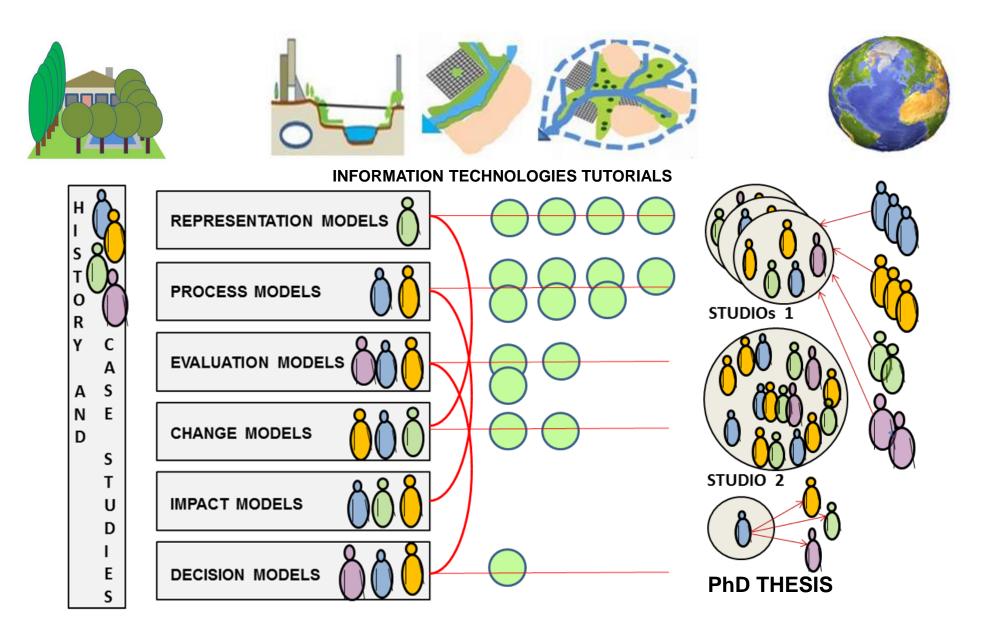

### GEODISEÑO

El geodiseño es un concepto y una metodología que posibilita una colaboración más efectiva y simbiótica entre las profesiones de las ciencias del territorio y aquellas cuyo fin es proyectar y planificar, los profesionales de la información y la población local, en especial cuando se aplica para mejorar las transformaciones medio ambientales y sociales.

La metodología propuesta, puede contribuir a ese objetivo de transformación positiva del territorio, concebida como una actividad colectiva, un esfuerzo en equipo, que incluye profesionales de las ciencias del territorio y del proyecto, conectados mediante la tecnología para posibilitar una retroalimentación y ágil comunicación, siempre supeditado a una comunicación transparente con la población local.

La presentación trata sobre la necesaria colaboración entre proyectistas y científicos, centrándose en aspectos fundamentales de las áreas de estudio, la escala, y el tamaño. La metodología propuesta señala seis cuestiones clave y sus correspondientes tipos de modelos a integrar en el geodiseño. La propuesta del profesor Steinitz es un método personal que está basada en la experiencia del autor y elaborada con la intención de ayudar a los participantes en procesos de planificación y diseño para obtener beneficios prácticos del concepto del geodiseño.