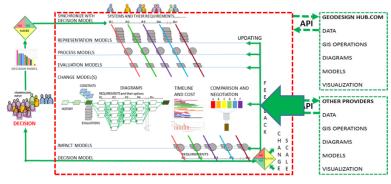

## **GEODESIGNHUB**

Geodesignhub is a cloud-based, free and open access, open platform software built by Hrishi Ballal in cooperation with Carl Steinitz and Stephen Ervin. It is designed to link with other tools and models, rather than to contain complex substantive algorithms itself. It is used to manage geodesign for large, complex, politically contentious projects and studies in their early conceptual and strategic phases when the process is at its most dynamic

Geodesignhub is designed to support collaboration and negotiation towards agreement. It aims to be as simple as possible: easy to learn, set up, use and (most importantly) easy to understand.

#### APPLICATION PROGRAMMING INTERFACE

The Geodesignhub application programming interface (API) is an extendable specification and format enabling data interoperability between Geodesignhub and other software systems. It enables external models to be incorporated seamlessly within the Geodesignhub workflow. The API also enables other automated and external geodesign processes, such as generating diagrams, producing special-purpose representations, and converting data from Geodesignhub for use in other software systems. Geodesignhub supports all common geospatial data formats.

#### GEODESIGN HUB.COM API DATA UPDATING EPRESENTATION GIS OPERATIONS DIAGRAMS IIIIh MODELS MODEL VISUALIZATION MELINE AND COST DATA GIS OPERATIONS DIAGRAMS MODELS VISUALIZATION