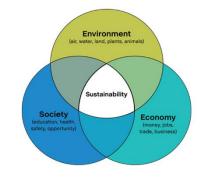

### GEODISEÑO

El geodiseño es un concepto y una metodología que posibilita una colaboración más efectiva y simbiótica entre las profesiones de las ciencias del territorio y aquellas cuyo fin es proyectar y planificar, los profesionales de la información y la población local, en especial cuando se aplica para mejorar las transformaciones medio ambientales y sociales.

La metodología propuesta, puede contribuir a ese objetivo de transformación positiva del territorio, concebida como una actividad colectiva, un esfuerzo en equipo, que incluye profesionales de las ciencias del territorio y del proyecto, conectados mediante la tecnología para posibilitar una retroalimentación y ágil comunicación, siempre supeditado a una comunicación transparente con la población local.