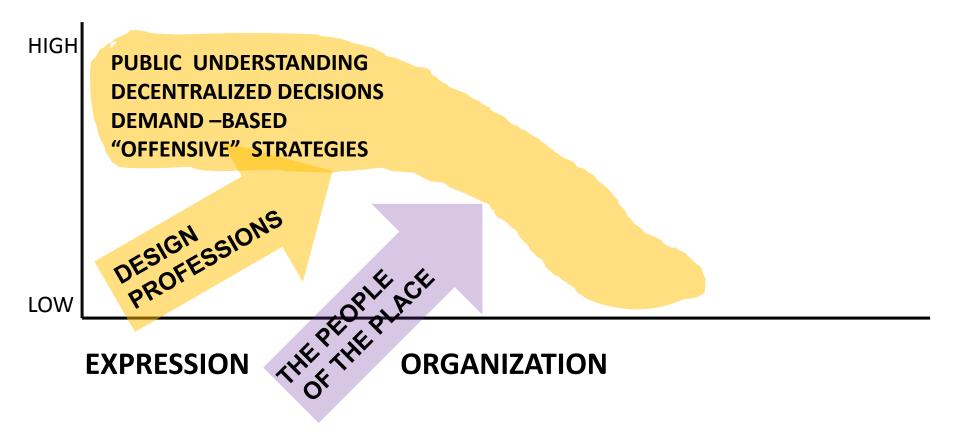

# WHY GEODESIGN?

It is clear that for serious societal and environmental issues, designing for change cannot be a solitary activity. Rather, it is inevitably a collaborative endeavor, with participants from various design professions and geographic sciences, linked by technology from several locations for rapid communication and feedback, and reliant on transparent communication with the people of the place who are also direct participants.

# This is where I think collaboration in geodesign can be most significant.