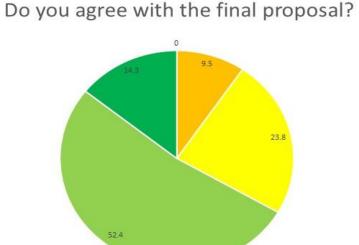

#### Workshop Day One

- 08:30 09:00 Set up and connect to Geodesignhub
- 09:00 09:45 Personal Introductions and Description of Study Area and Organization of Workshop
- 09:45 09:50 Pre-workshop Survey
- 10:00 10:30 Geodesignhub tutorial
- 10:30 12:15 System teams make at least 10 diagrams of policies and projects
- 12:15 12:30 Form Change-design teams
- 12:30 13:30 Lunch
- 13:30 13 50 Geodesignhub tutorial
- 13:50 15:00 Create Decision model and Change design Version 1, assess Impacts, independently
- 15:00 16:30 Create Change design Version 2, assess Impacts, Independently
- 16:30 17:30 Timeline, cost and 3-D

#### Workshop Day Two

- 09:00 -- 10:00 Presentations of Change designs Version 2
- 10:00 12:30 Create Change design Version 3, with negotiation as needed, assess Impacts and cost, and make Timeline
- 12:00 -- 13:00 Lunch
- 13:00-13:30 Presentations
- 13:30 14:00 Comparision and Negotiation tools
- 14:00 14:30 Sociogram and Negotiation strategy
- 14:30 15:30 First Negotiation round, create Versions 4, assess Impacts and costs, staging and 3-D
- 15:30 17:00 Final Negotiation round, create Version 5 in public, assess Impacts and costs, staging and 3-D
- 17:00 17:30 Discussion and END
- 17:30 18:00 Post-workshop survey and debrief participants