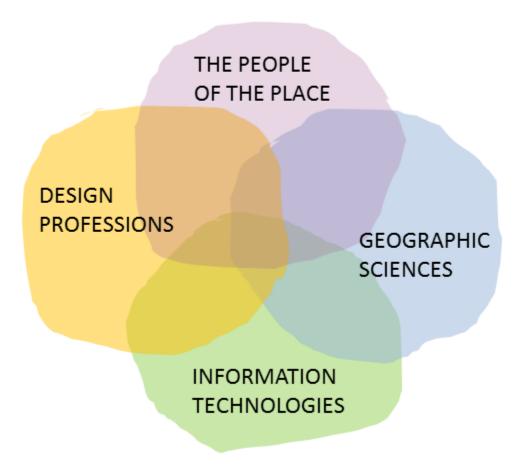

# WHY GEODESIGN?

It is clear that for serious societal and environmental issues, designing for change cannot be a solitary activity. Rather, it is inevitably a collaborative endeavor, with participants from various design professions and geographic sciences, linked by technology from several locations for rapid communication and feedback, and reliant on transparent communication with the people of the place who are also direct participants.

> CS after Tess Canfield, Michael Flaxman and Stephen Ervin adapted from C.Steinitz, 2012, *A Framework for Geodesign*, preface

"Geodesign" is an invented word, and a very useful term to describe a collaborative activity that is not the exclusive territory of any design profession, geographic science or information technology. Each participant must know and be able to contribute something that the others cannot or do not. .....yet during the process, *no one need lose his or her professional, scientific or personal identity.* 