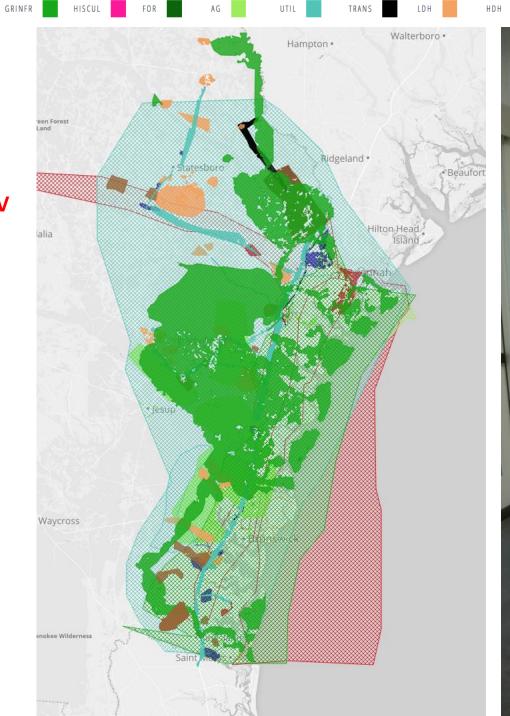

#### EDUCATION AND TRAINING WORKSHOPS

Christopher Pettit, et al, Sydney Australia Eastern Suburbs, , UNSW, 2016

# WHY APPLY GEODESIGN IN A COLLABORATIVE WORKSHOP FORMAT?

- WHEN WORKING THROUGH A GEODESIGN FRAMEWORK IN ORDER TO UNDERSTAND IT
- WHEN APPLYING GEODESIGN AND THERE IS LITTLE TIME AND SMALL DATA
- WHEN STARTING FAST TO IDENTIFY CENTRAL ISSUES, OPTIONS AND CHOICES
- WHEN IT TAKES A DESIGN TO KNOW WHAT THE QUESTIONS REALLY ARE
- WHEN IT TAKES A DESIGN TO KNOW WHAT IS REALLY WANTED