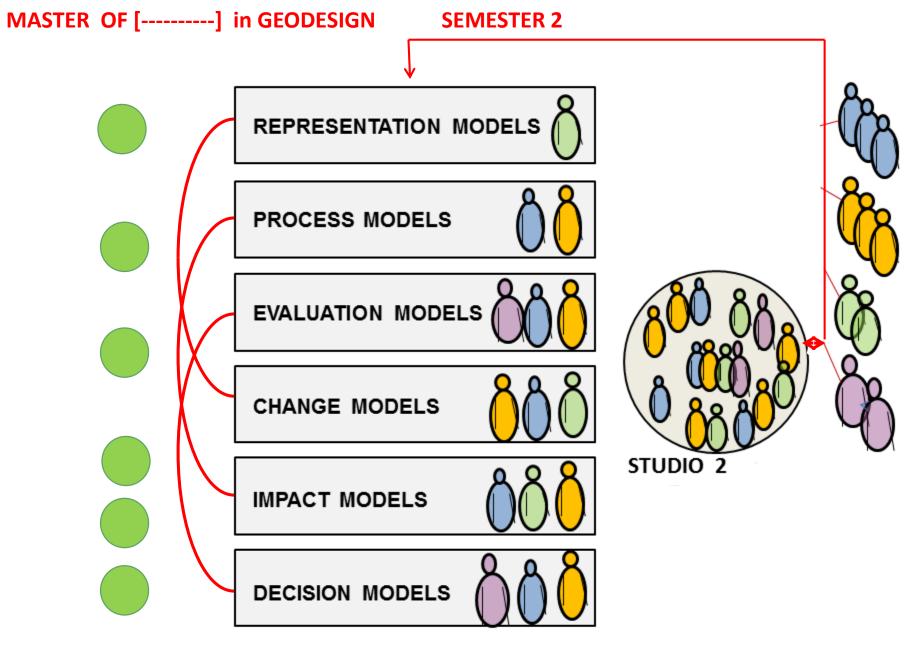

### GEODISEÑO

El geodiseño es un concepto y una metodología que posibilita una colaboración más efectiva y simbiótica entre las profesiones de las ciencias del territorio y aquellas cuyo fin es proyectar y planificar, los profesionales de la información y la población local, en especial cuando se aplica para mejorar las transformaciones medio ambientales y sociales.

La metodología propuesta, puede contribuir a ese objetivo de transformación positiva del territorio, concebida como una actividad colectiva, un esfuerzo en equipo, que incluye profesionales de las ciencias del territorio y del proyecto, conectados mediante la tecnología para posibilitar una retroalimentación y ágil comunicación, siempre supeditado a una comunicación transparente con la población local.

La presentación trata sobre la necesaria colaboración entre proyectistas y científicos, centrándose en aspectos fundamentales de las áreas de estudio, la escala, y el tamaño. La metodología propuesta señala seis cuestiones clave y sus correspondientes tipos de modelos a integrar en el geodiseño. La propuesta del profesor Steinitz es un método personal que está basada en la experiencia del autor y elaborada con la intención de ayudar a los participantes en procesos de planificación y diseño para obtener beneficios prácticos del concepto del geodiseño.