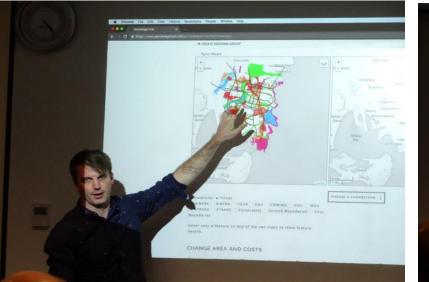

## **GEODESIGNHUB**

Geodesignhub is a cloud-based, free and open access, open platform software built by Hrishi Ballal in cooperation with Carl Steinitz and Stephen Ervin. It is designed to link with other tools and models, rather than to contain complex substantive algorithms itself. It is used to manage geodesign for large, complex, politically contentious projects and studies in their early conceptual and strategic phases when the process is at its most dynamic

Geodesignhub is designed to support collaboration and negotiation towards agreement. It aims to be as simple as possible: easy to learn, set up, use and (most importantly) easy to understand.

#### APPLICATION PROGRAMMING INTERFACE

The Geodesignhub application programming interface (API) is an extendable specification and format enabling data interoperability between Geodesignhub and other software systems. It enables external models to be incorporated seamlessly within the Geodesignhub workflow. The API also enables other automated and external geodesign processes, such as generating diagrams, producing special-purpose representations, and converting data from Geodesignhub for use in other software systems. Geodesignhub supports all common geospatial data formats.