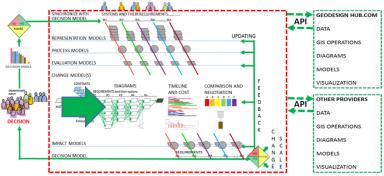

#### APPLICATION PROGRAMMING INTERFACE

The Geodesignhub application programming interface (API) is an extendable specification and format enabling data interoperability between Geodesignhub and other software systems. It enables external models to be incorporated seamlessly within the Geodesignhub workflow. The API also enables other automated and external geodesign processes, such as generating diagrams, producing special-purpose representations, and converting data from Geodesignhub for use in other software systems. Geodesignhub supports all common geospatial data formats.

#### GEODESIGN HUB.COM API DATA UPDATING EPRESENTATION GIS OPERATIONS DIAGRAMS IIIIh MODELS MODEL VISUALIZATION MELINE AND COST DATA GIS OPERATIONS DIAGRAMS MODELS VISUALIZATION