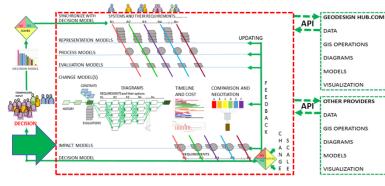

#### APPLICATION PROGRAMMING INTERFACE

The Geodesignhub application programming interface (API) is an extendable specification and format enabling data interoperability between Geodesignhub and other software systems. It enables external models to be incorporated seamlessly within the Geodesignhub workflow. The API also enables other automated and external geodesign processes, such as generating diagrams, producing special-purpose representations, and converting data from Geodesignhub for use in other software systems. Geodesignhub supports all common geospatial data formats.

#### GEODESIGN HUB.COM API DATA UPDATING EPRESENTATION GIS OPERATIONS DIAGRAMS IIIIh MODELS MODEL VISUALIZATION MELINE AND COST DATA GIS OPERATIONS DIAGRAMS MODELS VISUALIZATION