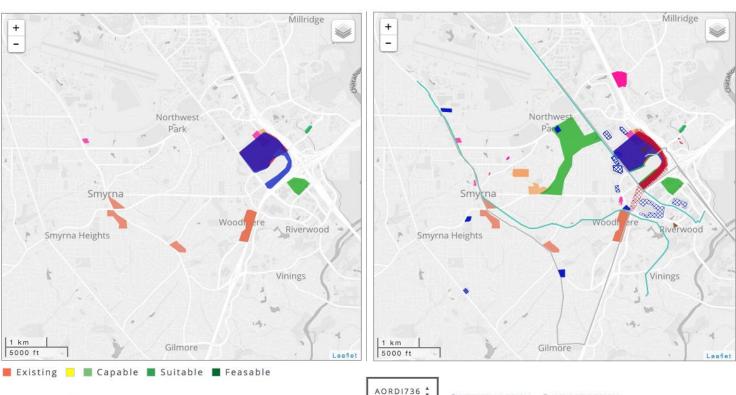

## **GEODESIGNHUB**

Geodesignhub is a cloud-based, free and open access, open platform software built by Hrishi Ballal in cooperation with Carl Steinitz and Stephen Ervin. It is designed to link with other tools and models, rather than to contain complex substantive algorithms itself. It is used to manage geodesign for large, complex, politically contentious projects and studies in their early conceptual and strategic phases when the process is at its most dynamic

Geodesignhub is designed to support collaboration and negotiation towards agreement. It aims to be as simple as possible: easy to learn, set up, use and (most importantly) easy to understand.