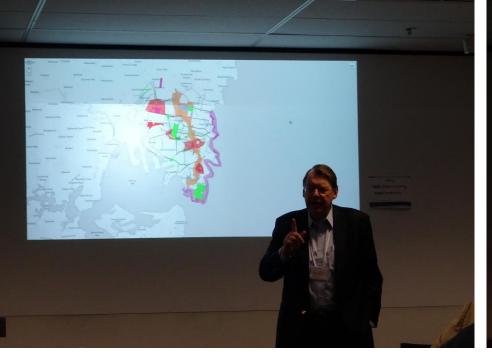

#### Carl Steinitz (Estados Unidos)

- Es Profesor Emérito, Alexander y Victoria Wiley de Arquitectura del Paisaje y Planificación en la Graduate School of Design de la Universidad de Harvard.
- Los temas de interés de Carl Steinitz se reflejan en su enseñanza y trabajos de investigación sobre los cambios en el paisaje, métodos de análisis del paisaje, calidad visual y planificación de paisaje y diseño.
- Sus cursos incluyen teorías y métodos de planificación del paisaje, dirige un seminario sobre paisaje visual.
- Los trabajos de investigación de Steinitz se orientan al mejoramiento de los métodos que los planificadores y diseñadores deben seguir para organizar y analizar información sobre las grandes áreas de la tierra y cómo tomar decisiones importantes para el diseño.
- En 1984, recibió el Premio de educador excepcional del Consejo de Educadores en Arquitectura del Paisaje; también recibió el premio al Profesional Distinguido de 1996 de la Asociación Internacional para la Ecología del Paisaje.
- Obtuvo una distinción como profesorado honorario en 1987 por la Universidad de Silvicultura de Beijing, China.