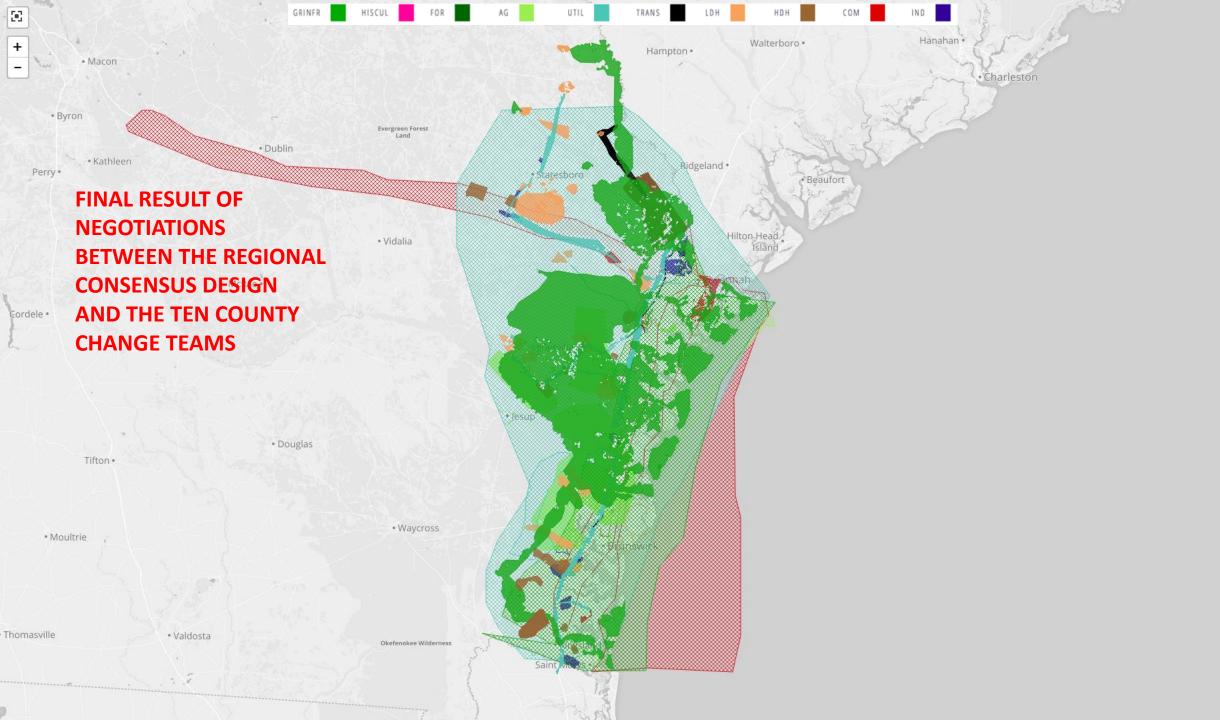

v4                 |  |  |
| GLONG                             | Long V1         | LongVZ          | Long V3                    |  |  |
| 6 MCINTOSH                        | McIntosh VI-    | Mulation V3     | Mclatush V4                |  |  |
| @SCRENEN                          | 3.1             | 3.6             | V 6.1                      |  |  |
| @REG. Lan                         | REGLONVI        | REGUONVZ        | REALCONV14                 |  |  |
| BREG. DEV                         | KEGIDEV I       | REGIPENZ        | REGDEV4                    |  |  |
|                                   |                 |                 | ununst                     |  |  |

IND

COM





Bulloch



Long



Chatham



Glynn



Bryan



Camden



Screven



McIntosh



Liberty



Effingham



FUTURE 2050 CHANGES IN<br/>GREEN INFRASTRUCTURE<br/>CONNECTIVITY BASED ON<br/>EXISTING LAND USES,<br/>PROPOSED CONNECTIVITY<br/>CORRIDORS AND<br/>PROJECTED FUTURE<br/>LAND USE POLICIES<br/>AND ALLOCATED PROJECTS

The majority of lost connectivity in this workshop example (dark red) results from proposed agricultural projects without proposed policies to manage agriculture in a manner compatible with Green Infrastructure objectives. Replacement corridors are proposed (bright green).



FUTURE CHANGES IN GREEN INFRASTRUCTURE CONNECTIVITY BY 2050 BASED ON EXISTING LAND USES, PROJECTED FUTURE LAND USE POLICIES AND ALLOCATED PROJECTS AND NEW AND REVISED PROPOSED CONNECTIVITY CORRIDORS TO REFELECT 2 FOOT SEA RISE.

There considerable loss of connectivity due to sea rise. Replacement corridors