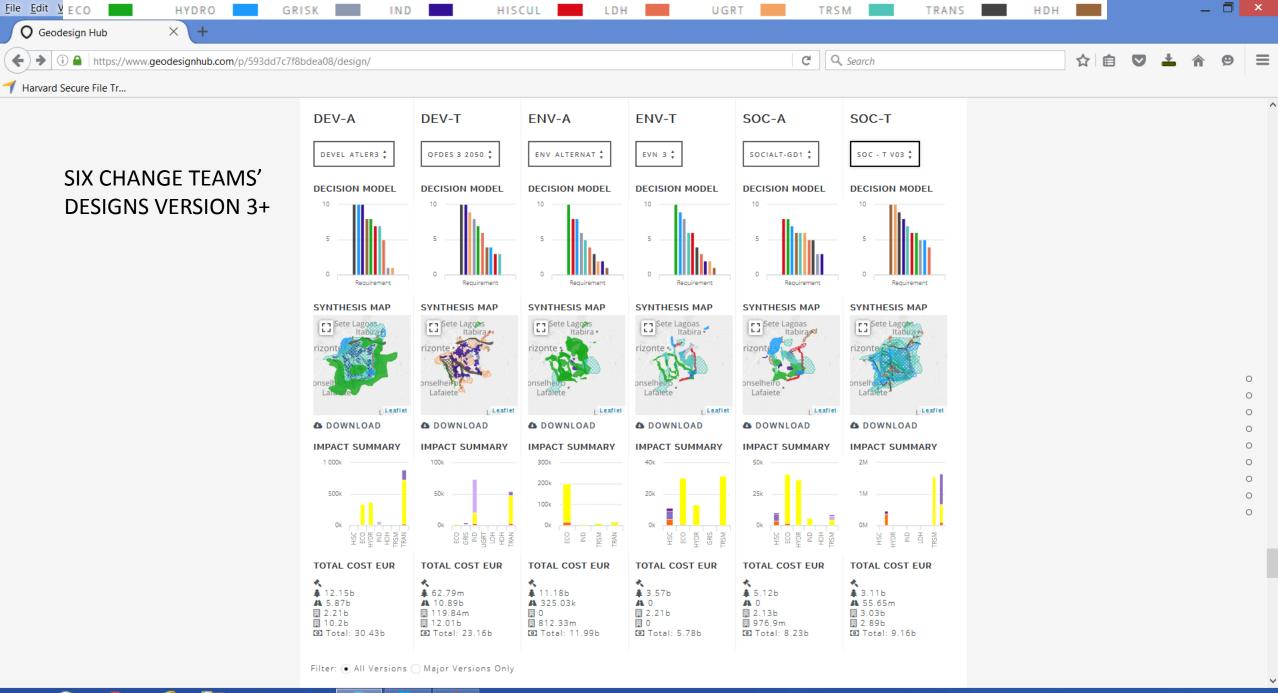

#### Workshop Day One

- 08:30 09:00 Set up and connect to Geodesignhub
- 09:00 09:45 Personal Introductions and Description of Study Area and Organization of Workshop
- 09:45 09:50 Pre-workshop Survey
- 10:00 10:30 Geodesignhub tutorial
- 10:30 12:15 System teams make at least 10 diagrams of policies and projects
- 12:15 12:30 Form Change-design teams
- 12:30 13:30 Lunch
- 13:30 13 50 Geodesignhub tutorial
- 13:50 15:00 Create Decision model and Change design Version 1, assess Impacts, independently
- 15:00 16:30 Create Change design Version 2, assess Impacts, Independently
- 16:30 17:30 Timeline, cost and 3-D

#### Workshop Day Two

- 09:00 -- 10:00 Presentations of Change designs Version 2
- 10:00 12:30 Create Change design Version 3, with negotiation as needed, assess Impacts and cost, and make Timeline
- 12:00 -- 13:00 Lunch
- 13:00-13:30 Presentations
- 13:30 14:00 Comparision and Negotiation tools
- 14:00 14:30 Sociogram and Negotiation strategy
- 14:30 15:30 First Negotiation round, create Versions 4, assess Impacts and costs, staging and 3-D
- 15:30 17:00 Final Negotiation round, create Version 5 in public, assess Impacts and costs, staging and 3-D
- 17:00 17:30 Discussion and END
- 17:30 18:00 Post-workshop survey and debrief participants