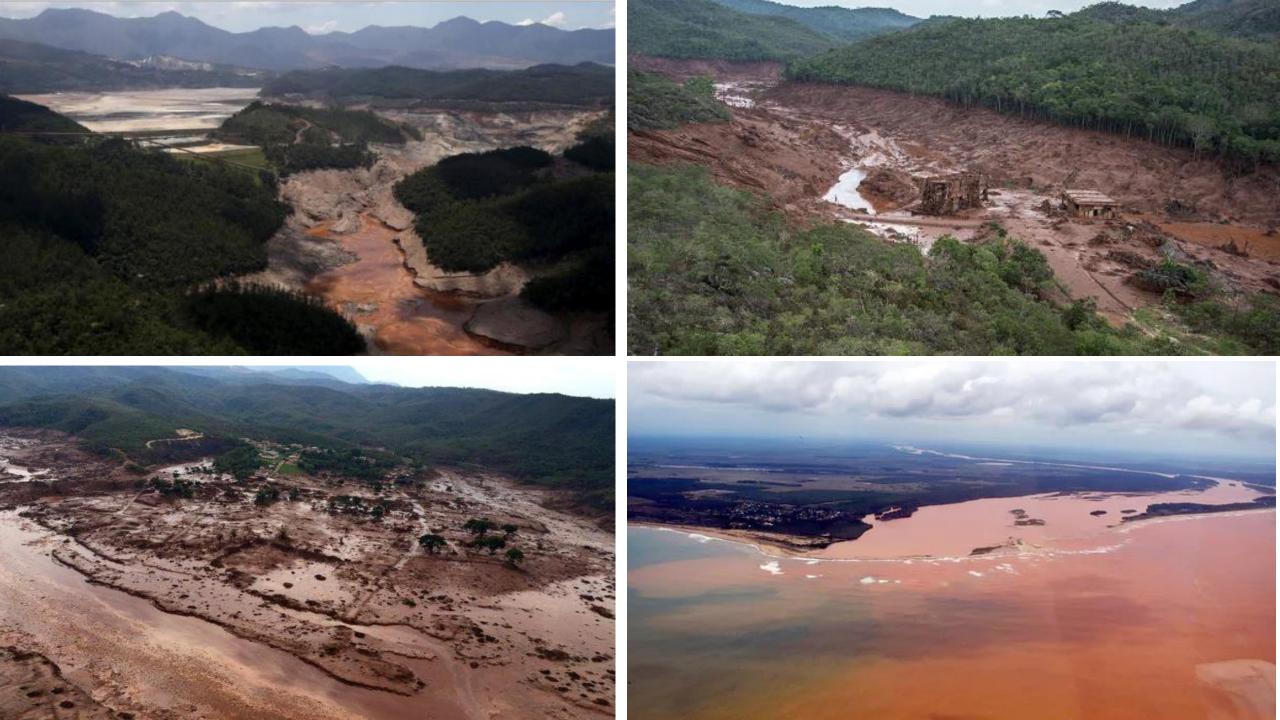

### GEODISEÑO

El geodiseño es un concepto y una metodología que posibilita una colaboración más efectiva y simbiótica entre las profesiones de las ciencias del territorio y aquellas cuyo fin es proyectar y planificar, los profesionales de la información y la población local, en especial cuando se aplica para mejorar las transformaciones medio ambientales y sociales.

La metodología propuesta, puede contribuir a ese objetivo de transformación positiva del territorio, concebida como una actividad colectiva, un esfuerzo en equipo, que incluye profesionales de las ciencias del territorio y del proyecto, conectados mediante la tecnología para posibilitar una retroalimentación y ágil comunicación, siempre supeditado a una comunicación transparente con la población local.

La presentación trata sobre la necesaria colaboración entre proyectistas y científicos, centrándose en aspectos fundamentales de las áreas de estudio, la escala, y el tamaño. La metodología propuesta señala seis cuestiones clave y sus correspondientes tipos de modelos a integrar en el geodiseño. La propuesta del profesor Steinitz es un método personal que está basada en la experiencia del autor y elaborada con la intención de ayudar a los participantes en procesos de planificación y diseño para obtener beneficios prácticos del concepto del geodiseño.