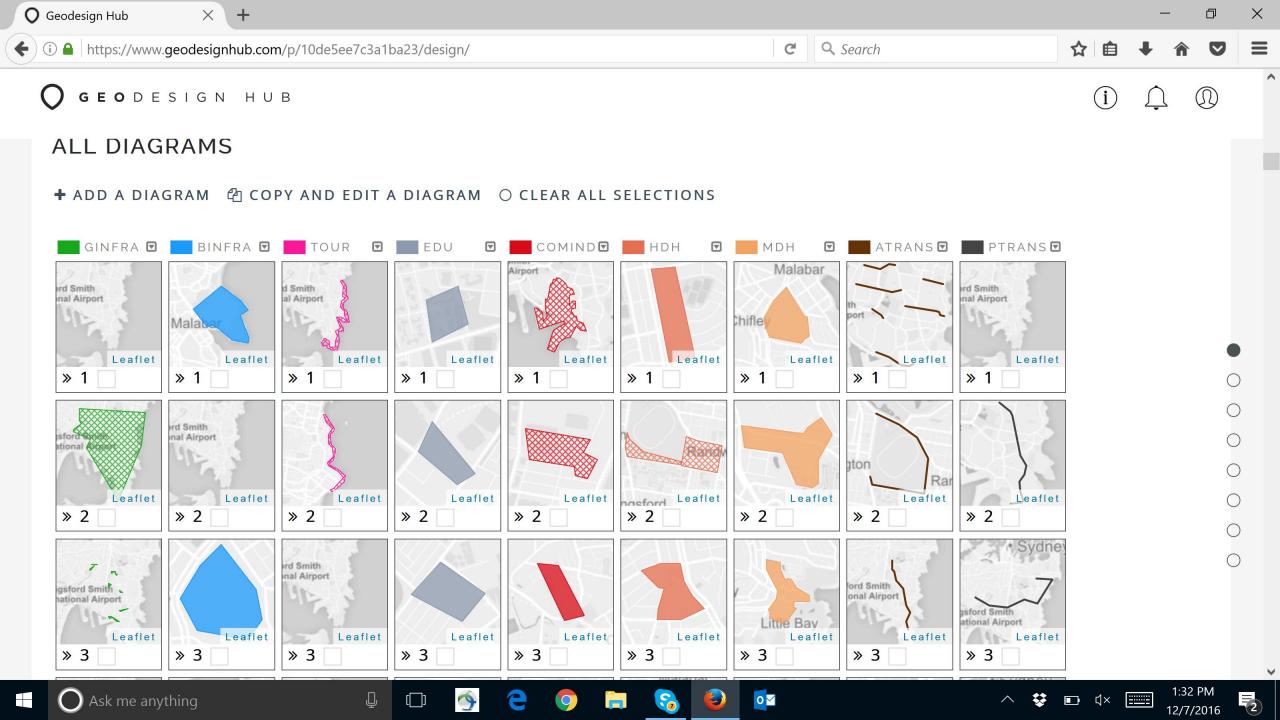

## **GEODESIGNHUB**

Geodesignhub is a cloud-based, free and open access, open platform software built by Hrishi Ballal in cooperation with Carl Steinitz and Stephen Ervin. It is designed to link with other tools and models, rather than to contain complex substantive algorithms itself. It is used to manage geodesign for large, complex, politically contentious projects and studies in their early conceptual and strategic phases when the process is at its most dynamic

Geodesignhub is designed to support collaboration and negotiation towards agreement. It aims to be as simple as possible: easy to learn, set up, use and (most importantly) easy to understand.

#### APPLICATION PROGRAMMING INTERFACE

The Geodesignhub application programming interface (API) is an extendable specification and format enabling data interoperability between Geodesignhub and other software systems. It enables external models to be incorporated seamlessly within the Geodesignhub workflow. The API also enables other automated and external geodesign processes, such as generating diagrams, producing special-purpose representations, and converting data from Geodesignhub for use in other software systems. Geodesignhub supports all common geospatial data formats.