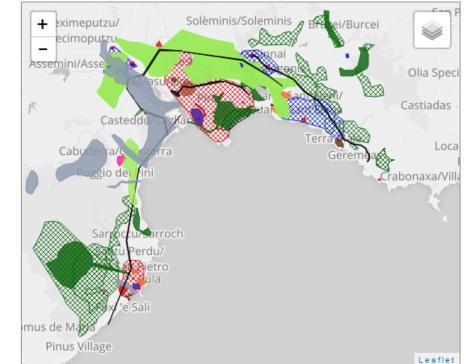

## **GEODESIGNHUB**

Geodesignhub is a cloud-based, free and open access, open platform software built by Hrishi Ballal in cooperation with Carl Steinitz and Stephen Ervin. It is designed to link with other tools and models, rather than to contain complex substantive algorithms itself. It is used to manage geodesign for large, complex, politically contentious projects and studies in their early conceptual and strategic phases when the process is at its most dynamic

Geodesignhub is designed to support collaboration and negotiation towards agreement. It aims to be as simple as possible: easy to learn, set up, use and (most importantly) easy to understand.