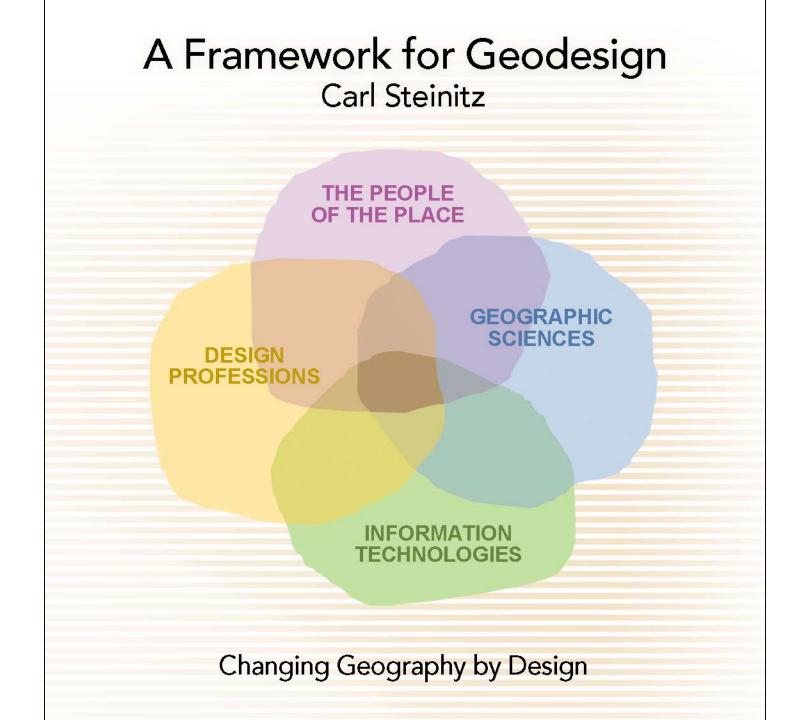

# A FRAMEWORK FOR GEODESIGN

# A FRAMEWORK FOR GEODESIGN Carl Steinitz

GEODESIGN CHANGES GEOGRAPHY BY DESIGN

"Put in simplest terms, a theory explains, a model predicts and a framework organizes. A framework can be judged on its reasonableness and its utility, but claims no exclusivity vis-a-vis other frameworks".