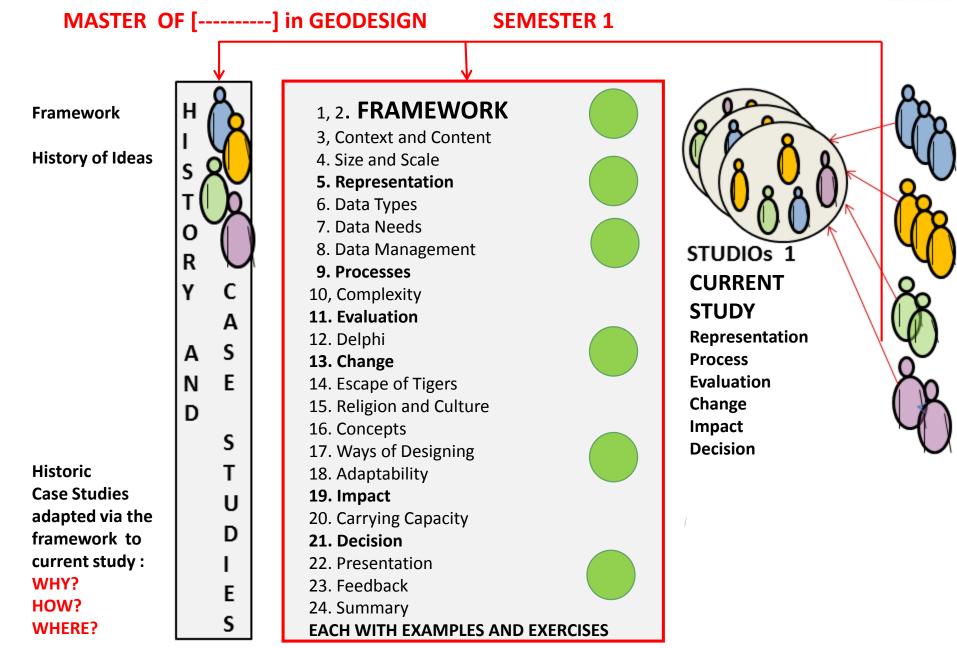

# A FRAMEWORK FOR GEODESIGN Carl Steinitz

GEODESIGN CHANGES GEOGRAPHY BY DESIGN

"Put in simplest terms, a theory explains, a model predicts and a framework organizes. A framework can be judged on its reasonableness and its utility, but claims no exclusivity vis-a-vis other frameworks".

Amos Rapaport

- **1. How should the context be described?**
- 2. How does the context function?
- 3. Is the context working well?
- 4. How might the context be altered?
- 5. What differences might the changes cause?
- 6. How should the context be changed?

Carl Steinitz, 2012, A Framework for Geodesign

#### WHAT? → WHY? WHERE? UNDERSTAND PERFORM WHEN? STUDY CONTEXT **ASSESSMENT** 1. How should the REPRESENTATION MODELS DATA context be described? **KNOWLEDGE** 2. How does the **PROCESS MODELS** context operate? Е Е VALUES 3. Is the current context EVALUATION MODELS D working well? **INTERVENTION** В A 4. How might the DATA С CHANGE MODELS context be altered? K 5. What differences might **KNOWLEDGE** IMPACT MODELS the changes cause? VALUES 6. How should the NO MAYBE context be changed? DECISION MODELS A YES SPECIFY METHODS HOW?