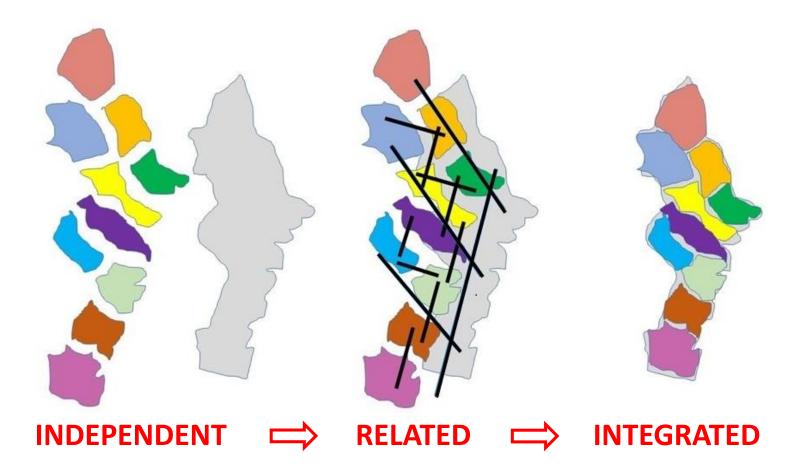

### THERE ARE **UNCERTAINTIES**:

Multiple GEOGRAPHIC SCOPES: political boundaries, watersheds, etc.

Complex CONTENT: SYSTEMS which vary by size, location, threat, etc.

CHANGE REQUIREMENTS are many.

GEODESIGN METHODS do not scale and do not exactly-repeat.

THEY SHOULD FIT THE CONTEXT.

Therefore GEODESIGN and its technical support must be

FLEXIBLE, ITERATIVE, TRANSPARENT AND RAPID.