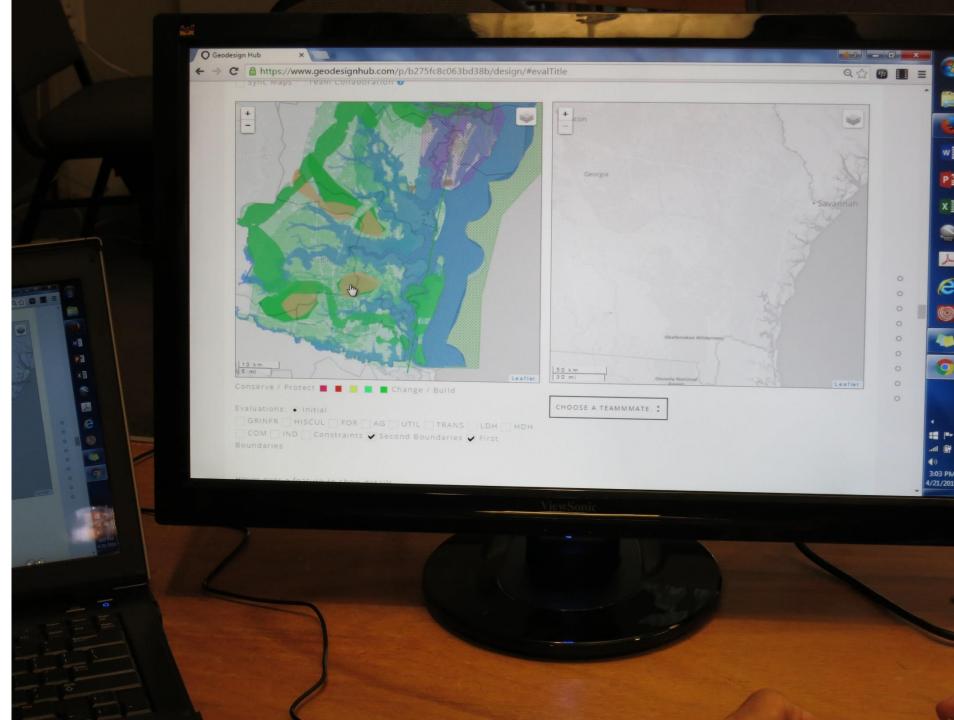

## **GEODESIGNHUB**

Geodesignhub is a cloud-based, free and open access, open platform software built by Hrishi Ballal in cooperation with Carl Steinitz and Stephen Ervin. It is designed to link with other tools and models, rather than to contain complex substantive algorithms itself. It is used to manage geodesign for large, complex, politically contentious projects and studies in their early conceptual and strategic phases when the process is at its most dynamic

Geodesignhub is designed to support collaboration and negotiation towards agreement. It aims to be as simple as possible: easy to learn, set up, use and (most importantly) easy to understand.

### **GEODESIGNHUB**

#### APPLICATION PROGRAMMING INTERFACE

The Geodesignhub application programming interface (API) is an extendable specification and format enabling data interoperability between Geodesignhub and other software systems. It enables external models to be incorporated seamlessly within the Geodesignhub workflow. The API also enables other automated and external geodesign processes, such as generating diagrams, producing special-purpose representations, and converting data from Geodesignhub for use in other software systems. Geodesignhub supports all common geospatial data formats.