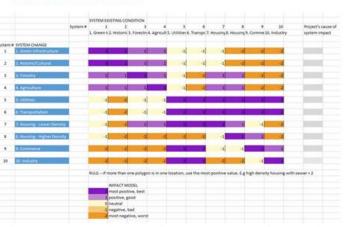

#### Workshop Day One

- 08:30 09:00 Set up and connect to Geodesignhub
- 09:00 09:45 Personal Introductions and Description of Study Area and Organization of Workshop
- 09:45 09:50 Pre-workshop Survey
- 10:00 10:30 Geodesignhub tutorial
- 10:30 12:15 System teams make at least 10 diagrams of policies and projects
- 12:15 12:30 Form Change-design teams
- 12:30 13:30 Lunch
- 13:30 13 50 Geodesignhub tutorial
- 13:50 15:00 Create Decision model and Change design Version 1, assess Impacts, independently
- 15:00 16:30 Create Change design Version 2, assess Impacts, Independently
- 16:30 17:30 Timeline, cost and 3-D

#### Workshop Day Two

- 09:00 -- 10:00 Presentations of Change designs Version 2
- 10:00 12:30 Create Change design Version 3, with negotiation as needed, assess Impacts and cost, and make Timeline
- 12:00 -- 13:00 Lunch
- 13:00-13:30 Presentations
- 13:30 14:00 Comparision and Negotiation tools
- 14:00 14:30 Sociogram and Negotiation strategy
- 14:30 15:30 First Negotiation round, create Versions 4, assess Impacts and costs, staging and 3-D
- 15:30 17:00 Final Negotiation round, create Version 5 in public, assess Impacts and costs, staging and 3-D
- 17:00 17:30 Discussion and END
- 17:30 18:00 Post-workshop survey and debrief participants