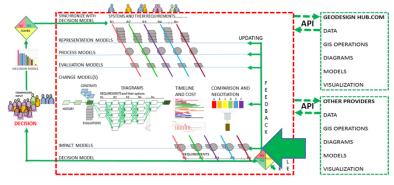

## **GEODESIGNHUB**

Geodesignhub is a cloud-based, free and open access, open platform software built by Hrishi Ballal in cooperation with Carl Steinitz and Stephen Ervin. It is designed to link with other tools and models, rather than to contain complex substantive algorithms itself. It is used to manage geodesign for large, complex, politically contentious projects and studies in their early conceptual and strategic phases when the process is at its most dynamic

Geodesignhub is designed to support collaboration and negotiation towards agreement. It aims to be as simple as possible: easy to learn, set up, use and (most importantly) easy to understand.

#### APPLICATION PROGRAMMING INTERFACE

The Geodesignhub application programming interface (API) is an extendable specification and format enabling data interoperability between Geodesignhub and other software systems. It enables external models to be incorporated seamlessly within the Geodesignhub workflow. The API also enables other automated and external geodesign processes, such as generating diagrams, producing special-purpose representations, and converting data from Geodesignhub for use in other software systems. Geodesignhub supports all common geospatial data formats.

#### GEODESIGN HUB.COM API DATA UPDATING EPRESENTATION GIS OPERATIONS DIAGRAMS IIIIh MODELS MODEL VISUALIZATION MELINE AND COST DATA GIS OPERATIONS DIAGRAMS MODELS VISUALIZATION