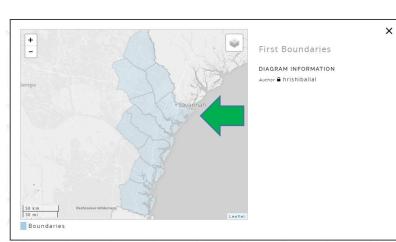

## **GEODESIGNHUB**

Geodesignhub is a cloud-based, free and open access, open platform software built by Hrishi Ballal in cooperation with Carl Steinitz and Stephen Ervin. It is designed to link with other tools and models, rather than to contain complex substantive algorithms itself. It is used to manage geodesign for large, complex, politically contentious projects and studies in their early conceptual and strategic phases when the process is at its most dynamic

Geodesignhub is designed to support collaboration and negotiation towards agreement. It aims to be as simple as possible: easy to learn, set up, use and (most importantly) easy to understand.