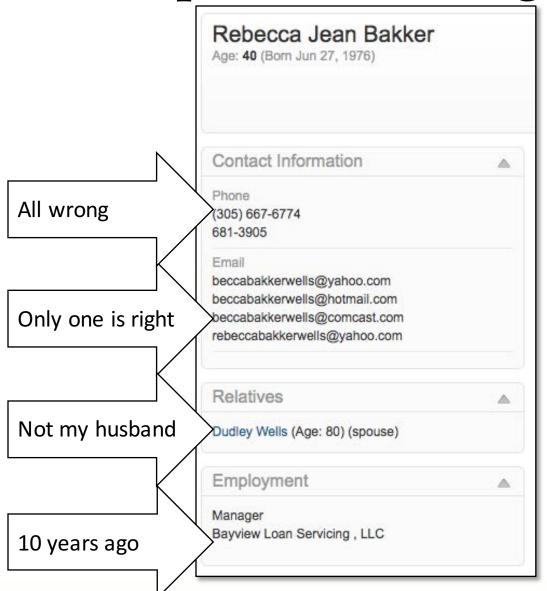

## thatsthem.com free and somewhat accurate

| < →  | C ☆ B Secure htt                                                  | tps://thatsther | m.com/name/Re | becca-Bak   | kker/Miami-FL              |                   |                       |                       |               | ☆ 5 😭 :             |
|------|-------------------------------------------------------------------|-----------------|---------------|-------------|----------------------------|-------------------|-----------------------|-----------------------|---------------|---------------------|
| Apps | ♂ reddit: the front pa                                            | Facebook        | Yahoo! Mail   | M Gmail     | Citation Manager           | ne 🗎 contribute a | ssignment 🌕 Web of So | cience [v 🜖 RefWork   | s Web Bas     | » 🗎 Other Bookmarks |
|      | That's Then                                                       | n               |               |             | Search By:                 | Business Search   | Business People       | Name and Address      | Reverse Phone | Other 🕶             |
|      | Free Name and Add                                                 | ress Search     |               |             |                            |                   |                       |                       |               |                     |
|      | Rebecca Bakker                                                    |                 |               |             |                            | Miami, FL         |                       |                       |               | Q SEARCH            |
|      |                                                                   |                 |               |             |                            |                   | 10                    |                       | 6             |                     |
|      | Rebecca Bakk                                                      | er 🚮            |               |             |                            |                   |                       | REPORT FOR REBECCA    |               |                     |
|      | Primary Contact Info  Landline  305-667-7823  Valid Email Address |                 |               | ternate Ema | ails<br>akkerwells@yahoo.c | om                | Record Last Updated   | d: September 09, 2015 |               |                     |
|      | ₩ SCORES                                                          |                 |               |             |                            |                   | Needlo Edit Opdate    |                       | 9             |                     |
|      |                                                                   |                 |               |             |                            |                   |                       |                       | St.           |                     |

Marriage Records

| Marriage L | icense         |          |               |                     | Total of Results: |
|------------|----------------|----------|---------------|---------------------|-------------------|
| View       | License Number | Status   | Marriage Date | Spouse's Full Name  | Gender            |
|            | 1999-009908    | MARRIED* | 06/19/1999    | DI                  |                   |
| 0          | 1999-009908    | MANNIED  | 00/19/1999    | REBECCA JEAN BAKKER | F                 |