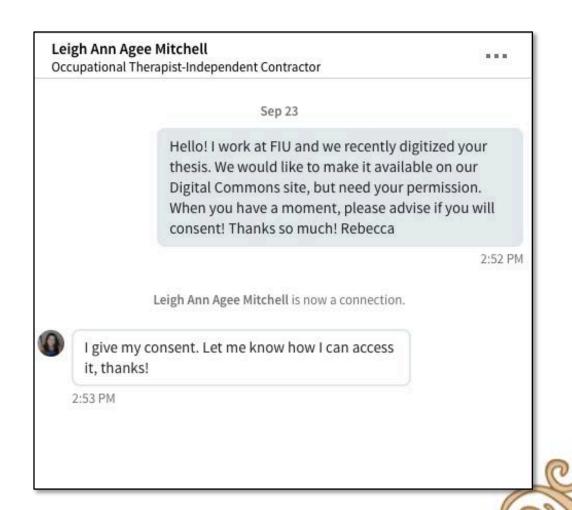

I authorize! (Yay—this is cool!)

Thank you for your email! I'm so excited to hear that my thesis is being digitized. I never had a chance to make a copy of my thesis for myself so I'm happy to hear that I'll be able to see it online. I authorize you to make my thesis available online.