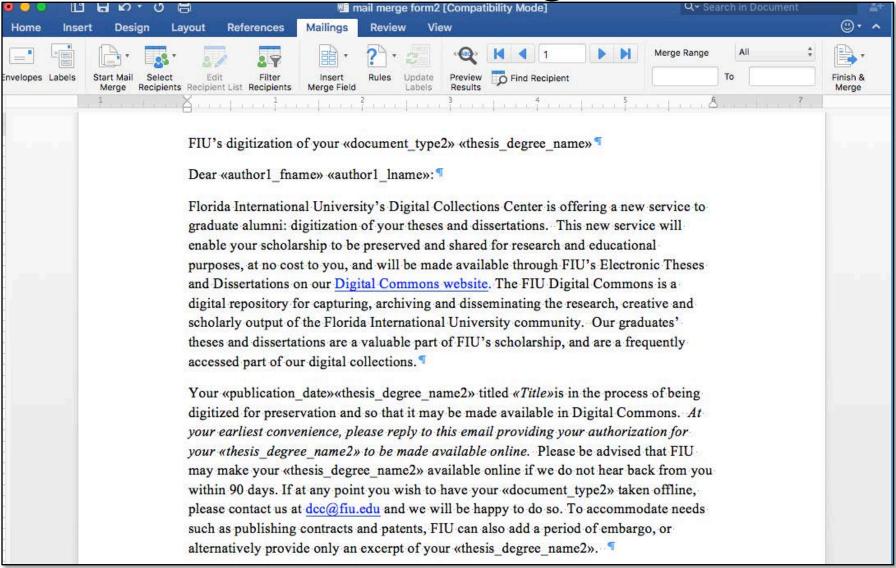

## Copyright clearance

Dear Mr. Corradetti:

Florida International University's Digital Collections Center is offering a new service to graduate alumni: digitization of your theses and dissertations. This new service will enable your scholarship to be preserved and shared for research and educational purposes, at no cost to you, and will be made available through FIU's Electronic Theses and Dissertations on our <u>Digital Commons website</u>. The FIU Digital Commons is a digital repository for capturing, archiving and disseminating the research, creative and scholarly output of the Florida International University community. Our graduates' theses and dissertations are a valuable part of FIU's scholarship, and are a frequently accessed part of our digital collections.

Your 1998 thesis titled Occupational therapists' assessment of the caregivers of their elderly patients is in the process of being digitized for preservation and so that it may be made available in Digital Commons. At your earliest convenience, please reply to this email providing your authorization for your thesis to be made available online. Please be advised that FIU may make your thesis available online if we do not hear back from you within 90 days. If at any point you wish to have your thesis taken offline, please contact us at <a href="mailto:dcc@fiu.edu">dcc@fiu.edu</a> and we will be happy to do so. To accommodate needs such as publishing contracts and patents, FIU can also add a period of embargo, or alternatively provide only an excerpt of your thesis.