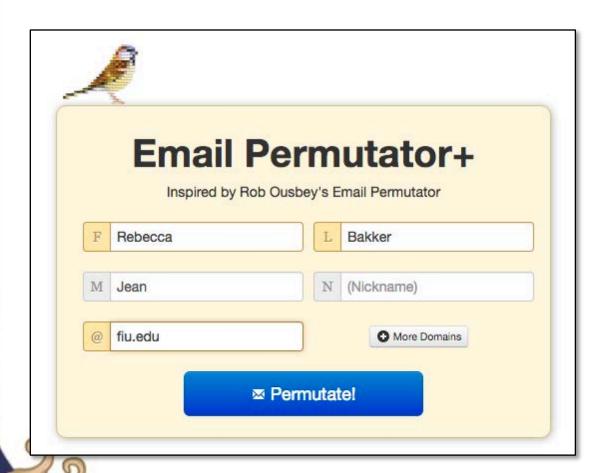

## Find email domain

## **Email Permutating**

| rebecca@fiu.edu                 |       |
|---------------------------------|-------|
| bakker@fiu.edu                  |       |
| rebeccabakker@fiu               |       |
| rebecca.bakker@fiu              | i.edu |
| rbakker@fiu.edu                 |       |
| r.bakker@fiu.edu                |       |
| rebeccab@fiu.edu                |       |
| rebecca.b@fiu.edu<br>rb@fiu.edu |       |
| r.b@fiu.edu                     |       |
| .beilu.euu                      |       |