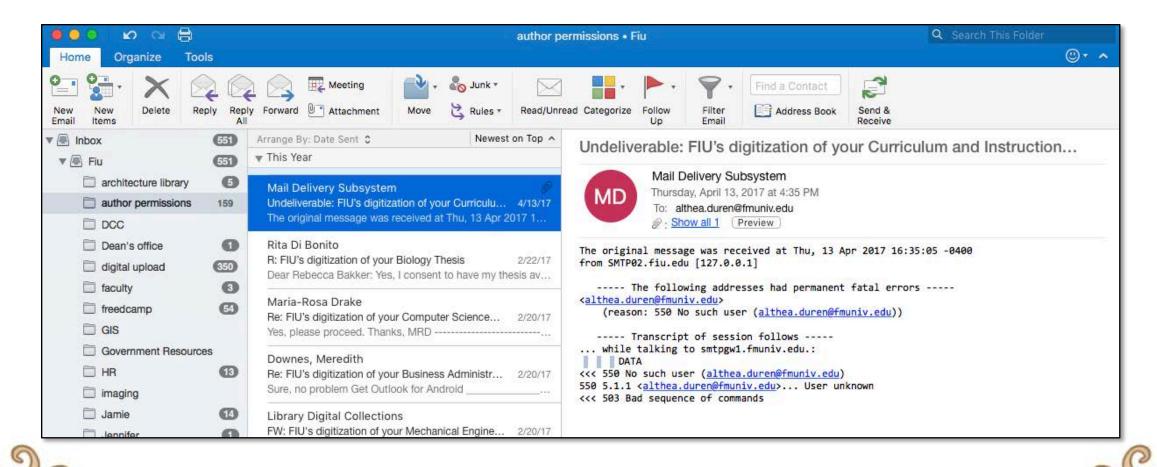

## Keep track of undeliverables

FW: FIU's digitization of your Telecommunications and Networking Thesis

#### Rebecca Bakker

Thursday, April 13, 2017 at 5:08 PM

To: ae

ng.com

Hello! I am following up on the below email. When you have a moment, please advise if you will consent to have your thesis made available on our Digital Commons site. Thanks so much!

Rebecca

From: Rebecca Bakker

Date: Friday, March 11, 2016 at 2:23 PM

To: "at om"

Subject: FIU's digitization of your Telecommunications and Networking Thesis

Dear Abdallah El Moutia:

Florida International University's Digital Collections Center is offering a new service to graduate alumni: digitization of your theses and dissertations. This new service will enable your scholarship to be preserved and shared for research and