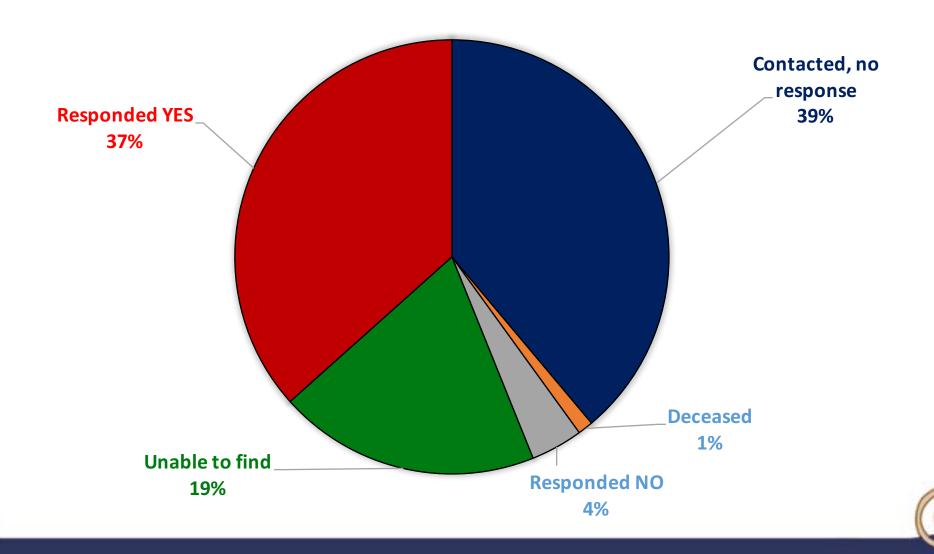

digitization of your Telecommunications and Networking Thesis



#### Rebecca Bakker

Thursday, April 13, 2017 at 5:08 PM

To: ae

ng.com

Hello! I am following up on the below email. When you have a moment, please advise if you will consent to have your thesis made available on our Digital Commons site. Thanks so much!

Rebecca

From: Rebecca Bakker

Date: Friday, March 11, 2016 at 2:23 PM

To: "at om"

Subject: FIU's digitization of your Telecommunications and Networking Thesis

Dear Abdallah El Moutia:

Florida International University's Digital Collections Center is offering a new service to graduate alumni: digitization of your theses and dissertations. This new service will enable your scholarship to be preserved and shared for research and



## Author permissions response rate







#### Author Responses



Please DO make it available. Adding another point of light to push back the curtain of ignorance, is what I always say. Thanks

Rebecca - how did you get this e-mail address? Makes me wonder.

I authorize! (Yay—this is cool!)

Thank you for your email! I'm so excited to hear that my thesis is being digitized. I never had a chance to make a copy of my thesis for myself so I'm happy to hear that I'll be able to see it online. I authorize you to make my thesis available online.

Good afternoon, it's an honor to have my Thesis Digitized and which will preserve my research and ultimately be available to many for years to come.

What a great news! Yes, I authorize my master's thesis to be available online.

Awesome, thank you! I approve.

Yes I consent to have it ava