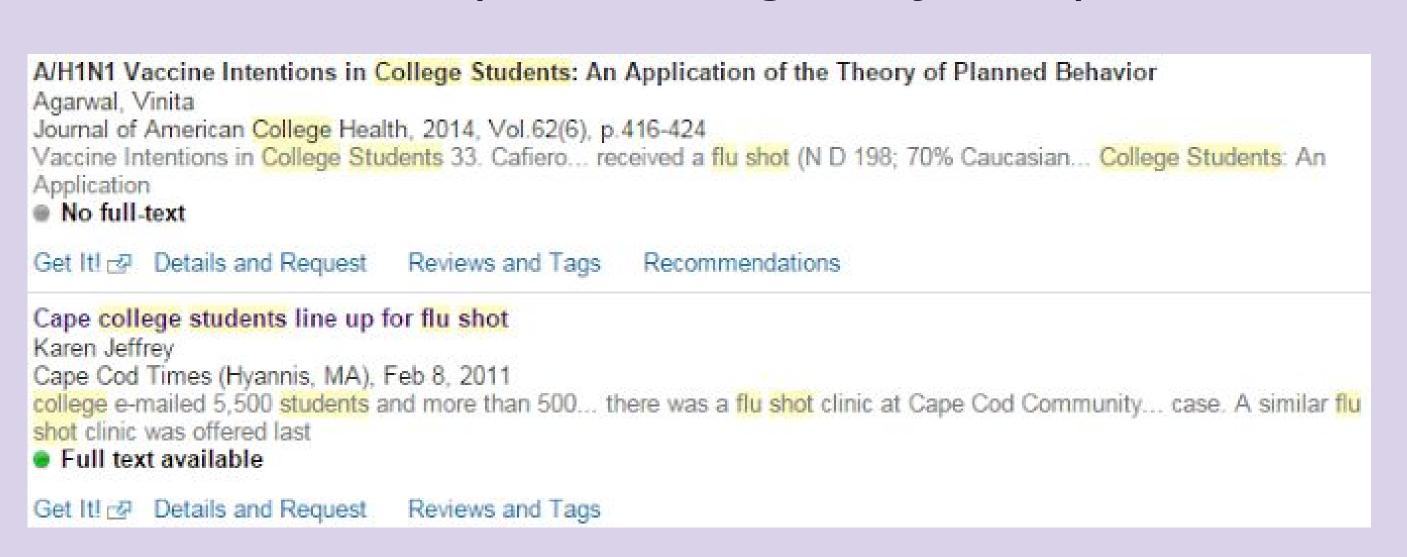

#### Primo with Alma. Original View It menu (Aug. 2015-Oct. 2015)

A/H1N1 Vaccine Intentions in College Students: An Application of the Theory of Planned Behavior
Agarwal, Vinita
Journal of American College Health, 2014, Vol.62(6), p.416-424 [Peer Reviewed Journal]
Vaccine Intentions in College Students 33. Cafiero... received a flu shot (N D 198; 70% Caucasian... College Students: An Application
Full text available

View It Details Recommendations

Cape college students line up for flu shot
Karen Jeffrey
Cape Cod Times (Hyannis, MA), Feb 8, 2011
college e-mailed 5,500 students and more than 500... there was a flu shot clinic at Cape Cod Community... case. A similar flu shot clinic was offered last
Full text available

View It Details

Clinical practice. Screening for ovarian cancer Clarke-Pearson, Daniel L The New England journal of medicine, 9 2009, Vol.361(2), pp.170-7 Full text available Recommendations Times Cited Open source in a new window Full text available at: New England Journal of Medicine Current Available from 1990 volume: 322 issue: 1 Full text available at: ProQuest Nursing & Allied Health Source Most recent 3 month(s) not available Full text available at: ProQuest Research Library Available from 1990 Most recent 3 month(s) not available Additional services Request from Interlibrary Loan Ask A Librarian