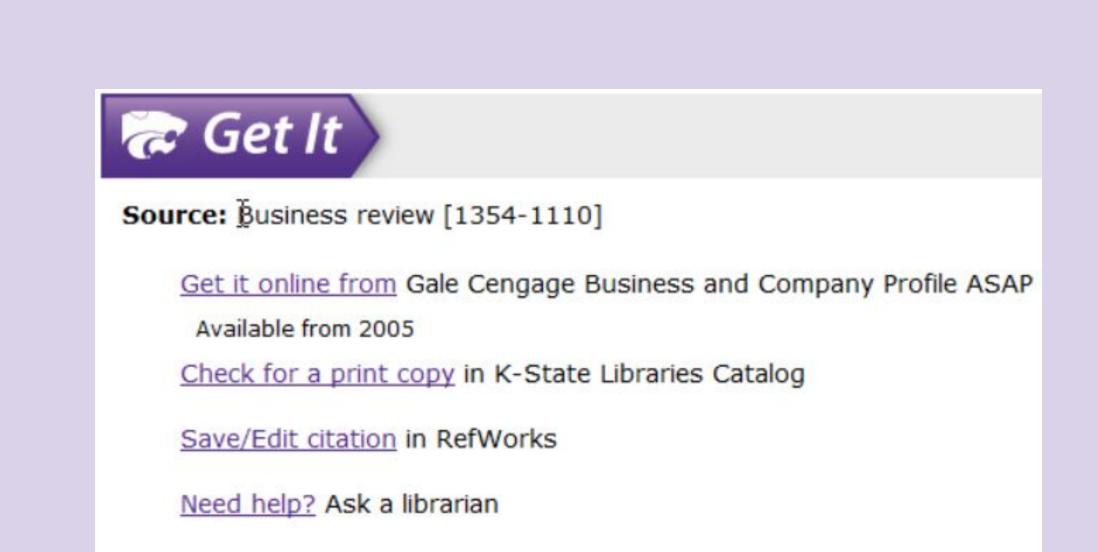

Mira Greene, mirag@ksu.edu

Jason Coleman, coleman@ksu.edu

Sparch String

KSU.edu KANSAS STATE
UNIVERSITY
Libraries

Adwords



https://goo.gl/UH4b5t

## Interlibrary Loan

## The Problem

#### Primo with SFX. (2012 through July 2015)







# ■ Primo with SFX

#### Primo with Alma. Original View It menu (Aug. 2015-Oct. 2015)

A/H1N1 Vaccine Intentions in College Students: An Application of the Theory of Planned Behavior
Agarwal, Vinita
Journal of American College Health, 2014, Vol.62(6), p.416-424 [Peer Reviewed Journal]
Vaccine Intentions in College Students 33. Cafiero... received a flu shot (N D 198; 70% Caucasian... College Students: An Application
Full text available

View It Details Recommendations

Cape college students line up for flu shot
Karen Jeffrey
Cape Cod Times (Hyannis, MA), Feb 8, 2011
college e-mailed 5,500 students and more than 500... there was a flu shot clinic at Cape Cod Community... case. A similar flu shot clinic was offered last
Full text available

View It Details



Clinical practice. Screening