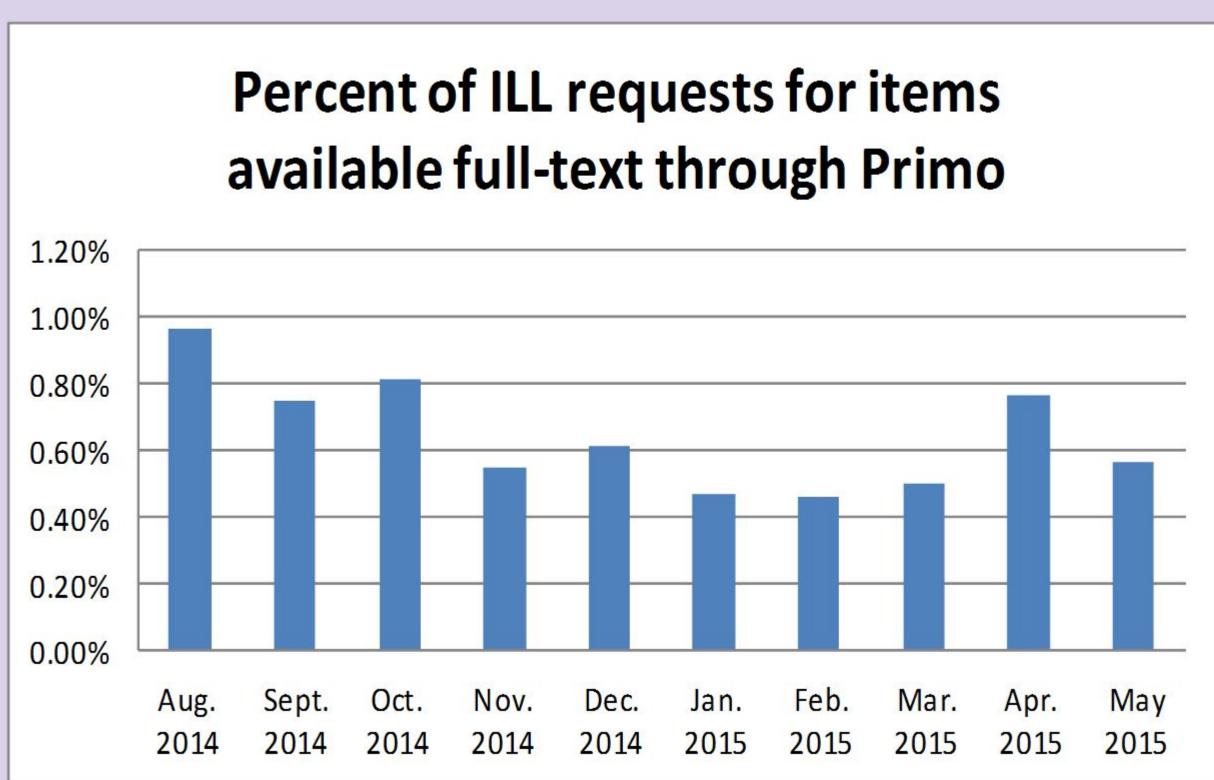

Mira Greene, mirag@ksu.edu

Jason Coleman, coleman@ksu.edu

Sparch String

KSU.edu KANSAS STATE
UNIVERSITY
Libraries

Adwords



https://goo.gl/UH4b5t

## Interlibrary Loan

## The Problem

#### Primo with SFX. (2012 through July 2015)







# ■ Primo with SFX

#### Primo with Alma. Original View It menu (Aug. 2015-Oct. 2015)

A/H1N1 Vaccine Intentions in College Students: An Application of the Theory of Planned Behavior
Agarwal, Vinita
Journal of American College Health, 2014, Vol.62(6), p.416-424 [Peer Reviewed Journal]
Vaccine Intentions in College Students 33. Cafiero... received a flu shot (N D 198; 70% Caucasian... College Students: An Application
Full text available

View It Details Recommendations

Cape college students line up for flu shot
Karen Jeffrey
Cape Cod Times (Hyannis, MA), Feb 8, 2011
college e-mailed 5,500 students and more than 500... there was a flu shot clinic at Cape Cod Community... case. A similar flu shot clinic was offered last
Full text available

View It Details



Clinical practice. Screening f