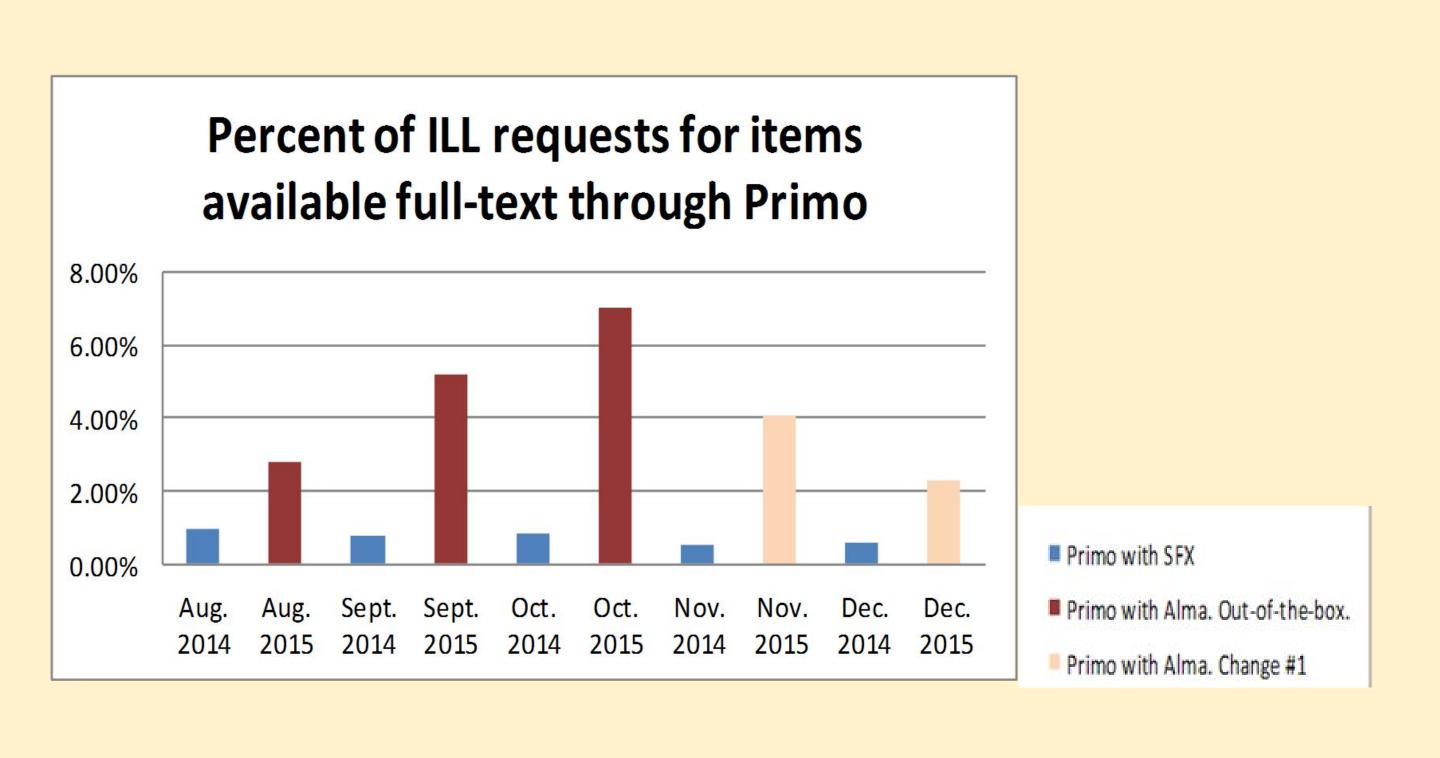

#### Primo with SFX. (2012 through July 2015)

# ■ Primo with SFX

#### Primo with Alma. Original View It menu (Aug. 2015-Oct. 2015)

A/H1N1 Vaccine Intentions in College Students: An Application of the Theory of Planned Behavior
Agarwal, Vinita
Journal of American College Health, 2014, Vol.62(6), p.416-424 [Peer Reviewed Journal]
Vaccine Intentions in College Students 33. Cafiero... received a flu shot (N D 198; 70% Caucasian... College Students: An Application
Full text available

### Change #1

In response to the dramatic increase in ILL requests for items available full-text in Primo, we made two changes to the lay-out of the View It menu:

- 1. Bolded the phrase "Full text available at:"
- 2. Added spacing between each full-text option.

Primo with Alma. View It menu version 2 (Nov. 2015 - Dec. 2015)