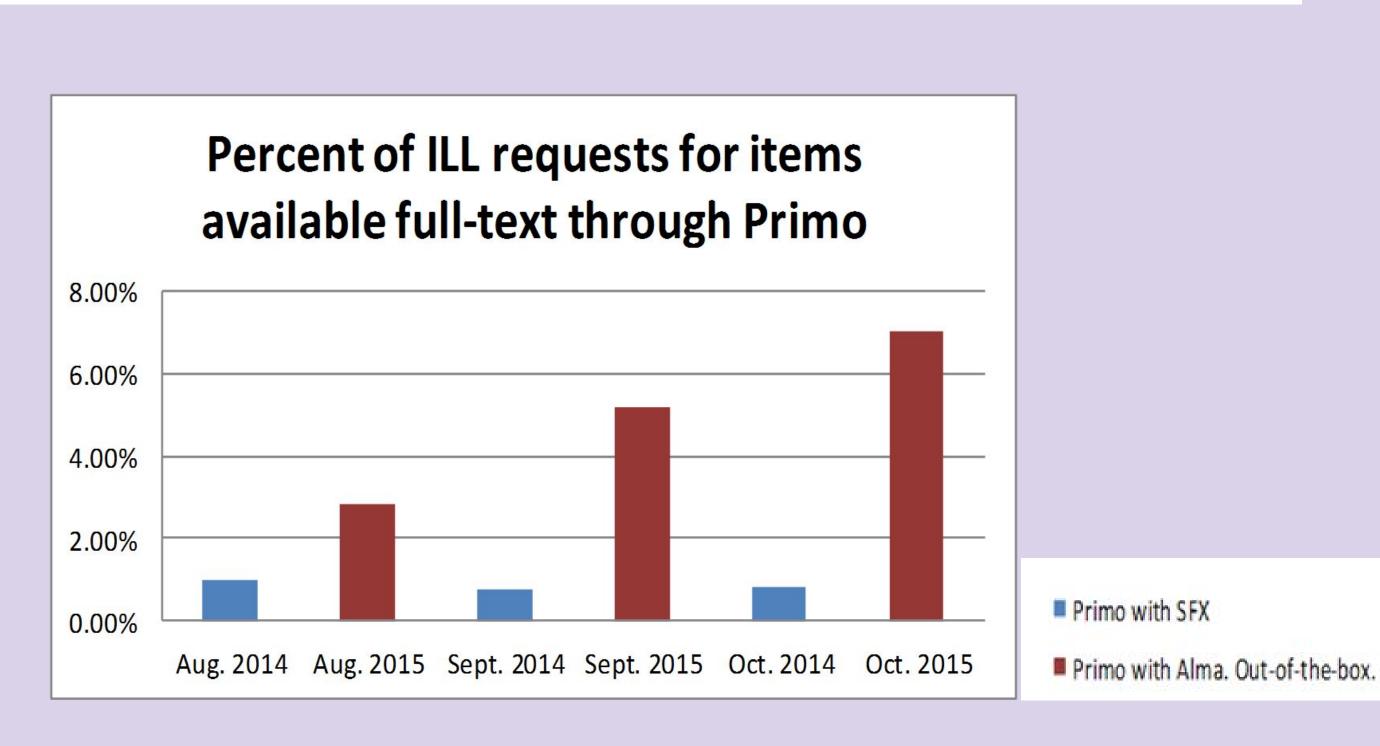

### Change #1

In response to the dramatic increase in ILL requests for items available full-text in Primo, we made two changes to the lay-out of the View It menu:

- 1. Bolded the phrase "Full text available at:"
- 2. Added spacing between each full-text option.

## Change #2

Although the previous change helped, it did not return our levels of requests back to what they were before we adopted Alma's link resolver. We made three additional changes:

- 1. Changed the phrase "Full text available at:" to "Get Full Text Here"
- 2. Removed the Additional Services heading
- 3. Switched the order of the two additional service options