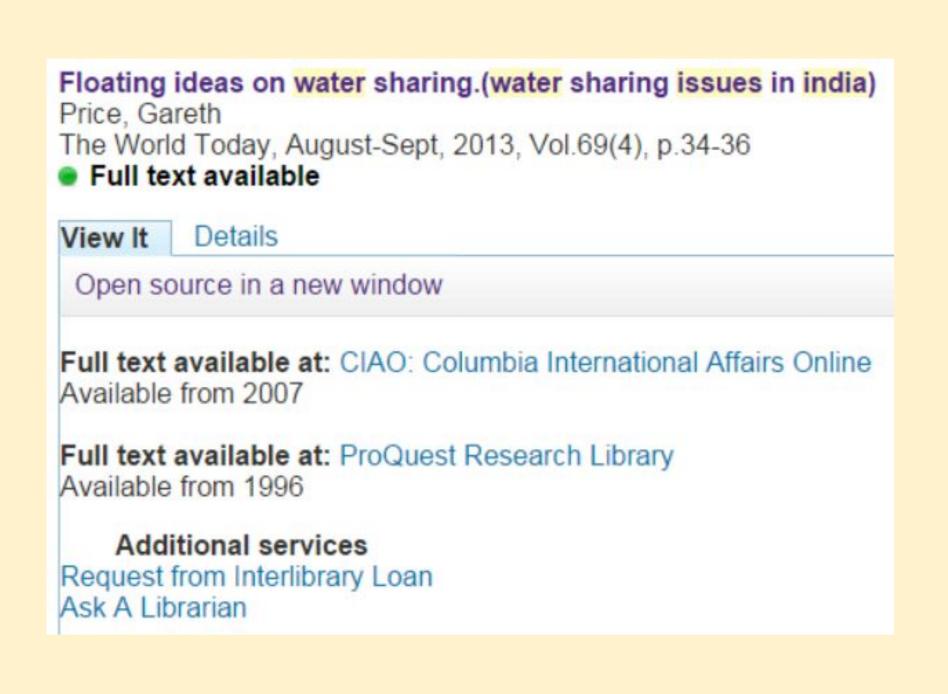

#### Primo with Alma. Original View It menu (Aug. 2015-Oct. 2015)

A/H1N1 Vaccine Intentions in College Students: An Application of the Theory of Planned Behavior
Agarwal, Vinita
Journal of American College Health, 2014, Vol.62(6), p.416-424 [Peer Reviewed Journal]
Vaccine Intentions in College Students 33. Cafiero... received a flu shot (N D 198; 70% Caucasian... College Students: An Application
Full text available

View It Details Recommendations

Cape college students line up for flu shot
Karen Jeffrey
Cape Cod Times (Hyannis, MA), Feb 8, 2011
college e-mailed 5,500 students and more than 500... there was a flu shot clinic at Cape Cod Community... case. A similar flu shot clinic was offered last
Full text available

View It Details

Clinical practice. Screening for ovarian cancer Clarke-Pearson, Daniel L The New England journal of medicine, 9 2009, Vol.361(2), pp.170-7 Full text available Recommendations Times Cited Open source in a new window Full text available at: New England Journal of Medicine Current Available from 1990 volume: 322 issue: 1 Full text available at: ProQuest Nursing & Allied Health Source Most recent 3 month(s) not available Full text available at: ProQuest Research Library Available from 1990 Most recent 3 month(s) not available Additional services Request from Interlibrary Loan Ask A Librarian