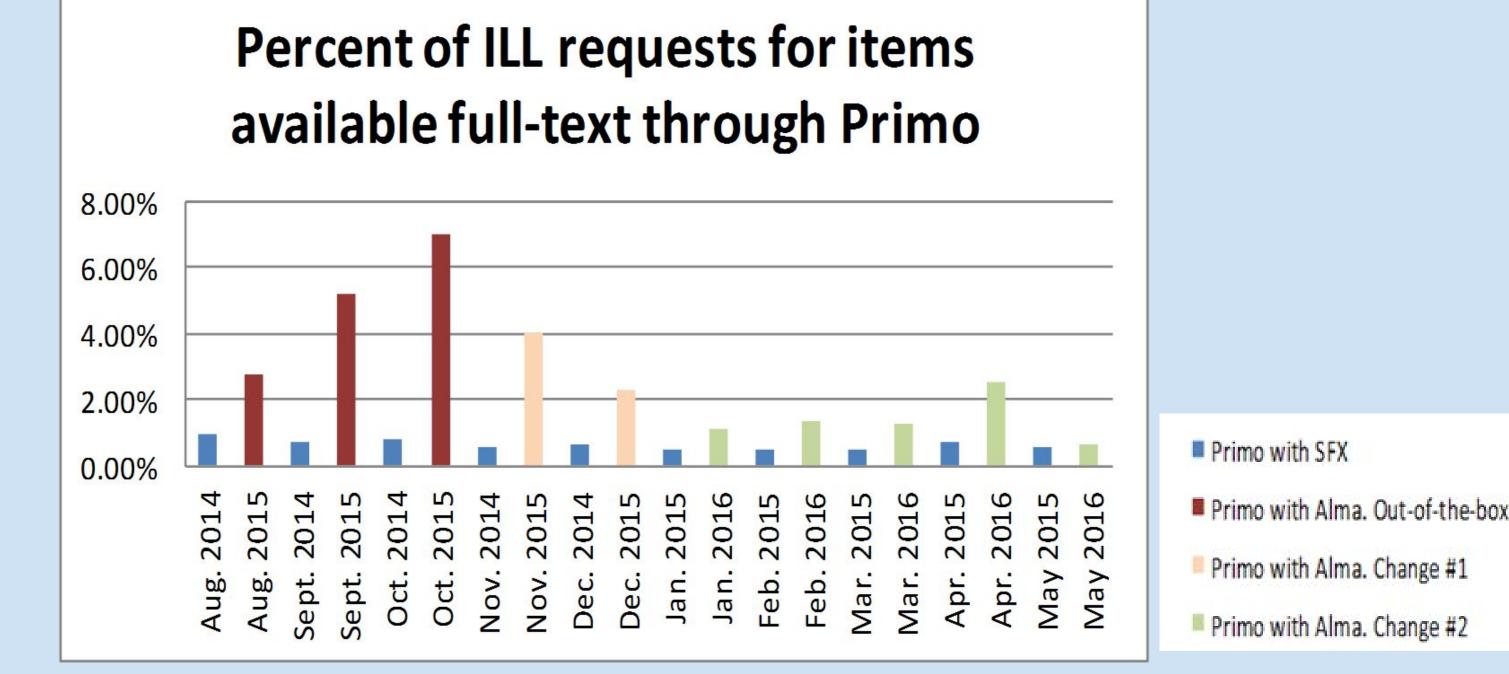

#### Primo with SFX. (2012 through July 2015)

# ■ Primo with SFX

#### Primo with Alma. Original View It menu (Aug. 2015-Oct. 2015)

A/H1N1 Vaccine Intentions in College Students: An Application of the Theory of Planned Behavior
Agarwal, Vinita
Journal of American College Health, 2014, Vol.62(6), p.416-424 [Peer Reviewed Journal]
Vaccine Intentions in College Students 33. Cafiero... received a flu shot (N D 198; 70% Caucasian... College Students: An Application
Full text available

### Change #1

In response to the dramatic increase in ILL requests for items available full-text in Primo, we made two changes to the lay-out of the View It menu:

- 1. Bolded the phrase "Full text available at:"
- 2. Added spacing between each full-text option.

Primo with Alma. View It menu version 2 (Nov. 2015 - Dec. 2015)

## Change #2

Although the previous change helped, it did not return our levels of requests back to what they were before we adopted Alma's link resolver. We made three additional changes:

- 1. Changed the phrase "Full text available at:" to "Get Full Text Here"
- 2. Removed the Additional Services heading
- 3. Switched the order of the two additional service options

#### Primo with Alma. View It menu version 3 (Jan. 2016 - May 2016)

| 1  | Search String                      | Searches | Kesuits    | Year<br>(date) |
|----|------------------------------------|----------|------------|----------------|
| 2  | adult learning                     | 65       | 345,438    | 2015           |
| 3  | cochrane database of systematic    | 114      | 3,617      | 2015           |
| 4  | curriculum materials center        | 86       | 7,161      | 2015           |
| 5  | depression 1                       | 51       | 457,738    | 2015           |
| 6  | education                          | 15       | 14,288,444 | 2016           |
| 7  | education and social class         | 12       | 179,408    | 2016           |
| 8  | education and technology           | 28       | 4,605,777  | 2016           |
| 9  | education social class             | 11       | 163,399    | 2016           |
| 10 | hist                               | 75       | 14,773     | 2015           |
| 11 | hist*                              | 35       | 48,172     | 2015           |
| 12 | history                            | 77       | 547,751    | 2015           |
| 13 |                                    | 12       | 11,133,689 | 2016           |
| 14 | history clay county missouri       | 41       | 104        | 2015           |
| 15 | history of bells                   | 8        | 9,654      | 2016           |
| 16 | journal of psychology and theology | 97       | 3,609      | 2015           |
| 17 | psych 110                          | 10       | 213        | 2015           |
| 18 | psychinfo 4                        | 18       | 3,605      | 2016           |
| 19 | psychological science              | 11       | 208,325    | 2015           |
| 20 | psvchology                         | 62       | 1.625.833  | 2015           |