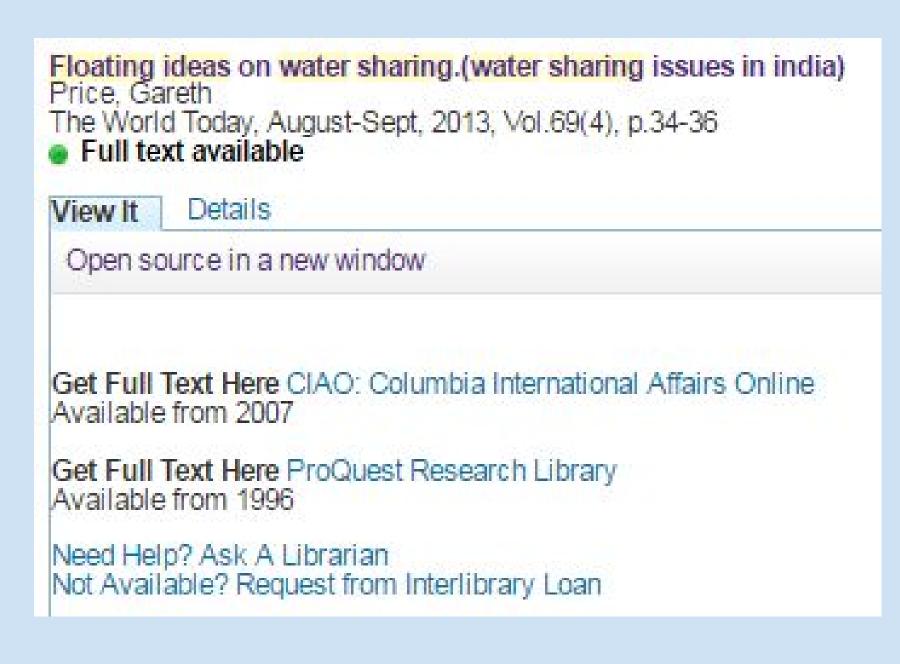

## Change #2

Although the previous change helped, it did not return our levels of requests back to what they were before we adopted Alma's link resolver. We made three additional changes:

- 1. Changed the phrase "Full text available at:" to "Get Full Text Here"
- 2. Removed the Additional Services heading
- 3. Switched the order of the two additional service options

#### Primo with Alma. View It menu version 3 (Jan. 2016 - May 2016)

| 1  | Search String                      | Searches | Kesuits    | Year<br>(date) |
|----|------------------------------------|----------|------------|----------------|
| 2  | adult learning                     | 65       | 345,438    | 2015           |
| 3  | cochrane database of systematic    | 114      | 3,617      | 2015           |
| 4  | curriculum materials center        | 86       | 7,161      | 2015           |
| 5  | depression 1                       | 51       | 457,738    | 2015           |
| 6  | education                          | 15       | 14,288,444 | 2016           |
| 7  | education and social class         | 12       | 179,408    | 2016           |
| 8  | education and technology           | 28       | 4,605,777  | 2016           |
| 9  | education social class             | 11       | 163,399    | 2016           |
| 10 | hist                               | 75       | 14,773     | 2015           |
| 11 | hist*                              | 35       | 48,172     | 2015           |
| 12 | history                            | 77       | 547,751    | 2015           |
| 13 |                                    | 12       | 11,133,689 | 2016           |
| 14 | history clay county missouri       | 41       | 104        | 2015           |
| 15 | history of bells                   | 8        | 9,654      | 2016           |
| 16 | journal of psychology and theology | 97       | 3,609      | 2015           |
| 17 | psych 110                          | 10       | 213        | 2015           |
| 18 | psychinfo 4                        | 18       | 3,605      | 2016           |
| 19 | psychological science              | 11       | 208,325    | 2015           |
| 20 | psvchology                         | 62       | 1.625.833  | 2015           |