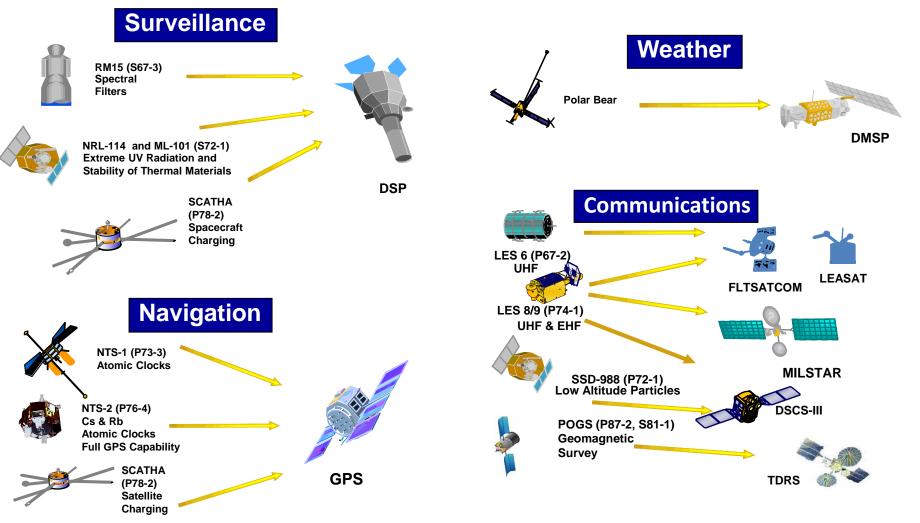

nmanned NASA launch vehicles..." – STP AFI 10-1202; AR 70-43; OPNAVINST 3913.1B



50 Years, 258 Missions, 569 Experiments And Counting...

Numbers current as of 3 Jul 2017

Envisioning and Shaping the Future of Space

Photographs reprinted courtesy of the USAF and NASA



# 50<sup>th</sup> Anniversary of STP

#### ADVANCED SYSTEMS AND DEVELOPMENT DIRECTORATE

Launch Vehicle: Thor-Burner II Launched: 29 June 1967 Partners:

- Army Corps of Engineers
- Office of Naval Research

Mission:

- Sequential Collation of Range (SECOR 9) - used to improve geodetic survey accuracy worldwide
- Aurora 1 analyzed background radiation in UV wavelengths





## **Tri-service Mission Supporting Army/Navy Space Needs**



## **A Legacy of Transformation**

#### ADVANCED SYSTEMS AND DEVELOPMENT DIRECTORATE





# 2017: A Spectrum of Affordable Space Access

ADVANCED SYSTEMS AND DEVELOPMENT DIRECTORATE



## Full Spectrum DoD Small Payload Rideshare Support

Photographs and diagrams reprinted courtesy of the USAF and NASA











Envisioning and Shaping the Future of Space

STPSat-5

Diagrams reprinted courtesy of the USAF



#### ADVANCED SYSTEMS AND DEVELOPMENT DIRECTORATE