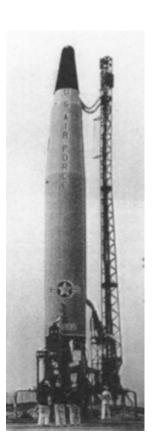

#### ADVANCED SYSTEMS AND DEVELOPMENT DIRECTORATE

Launch Vehicle: Thor-Burner II Launched: 29 June 1967 Partners:

- Army Corps of Engineers
- Office of Naval Research

Mission:

- Sequential Collation of Range (SECOR 9) - used to improve geodetic survey accuracy worldwide
- Aurora 1 analyzed background radiation in UV wavelengths