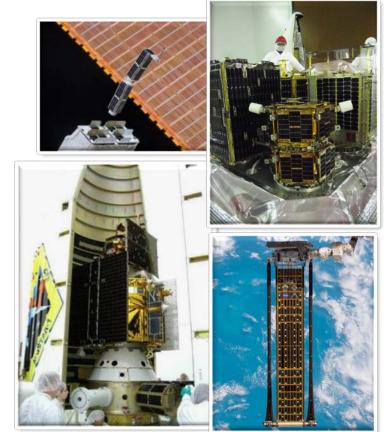

## Full Spectrum DoD Small Payload Rideshare Support

Photographs and diagrams reprinted courtesy of the USAF and NASA

Envisioning and Shaping the Future of Space

STPSat-5

Diagrams reprinted courtesy of the USAF