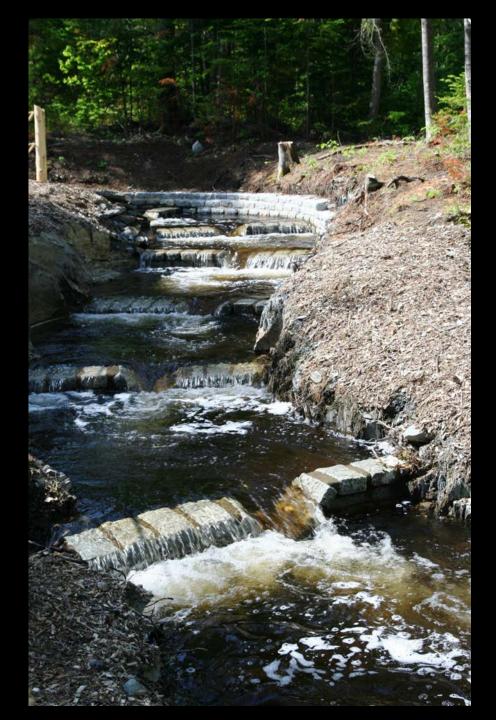

mherst at ScholarWorks@UMass Amherst. It has been accepted for inclusion in International Conference on Engineering and Ecohydrology for Fish Passage by an authorized administrator of ScholarWorks@UMass Amherst. For more information, please contact scholarworks@library.umass.edu.

### **RECONNECTING THE PENOBSCOT RIVER WITH ITS TRIBUTARIES**















Dedicated to the conservation, protection and restoration of wild Atlantic salmon and the ecosystems on which their well being and survival depends.





- Multi-Species Approach
- Barrier Removal Preferred
- Partnerships are Key: NOAA, USF&WS, ME DMR, NRCS, PIN, TNC, private landowners, corporations, town/county/unorganized government





## **Alewife Restoration**

- 66 lakes and ponds -> 80,000 acres
- 18.9 million adult alewives







# **Blackman Stream Fishway Project**









### **Blackstone Brook Bridge Project**















### **Coleman Pond Fishway**

### West Winterport Dam Removal