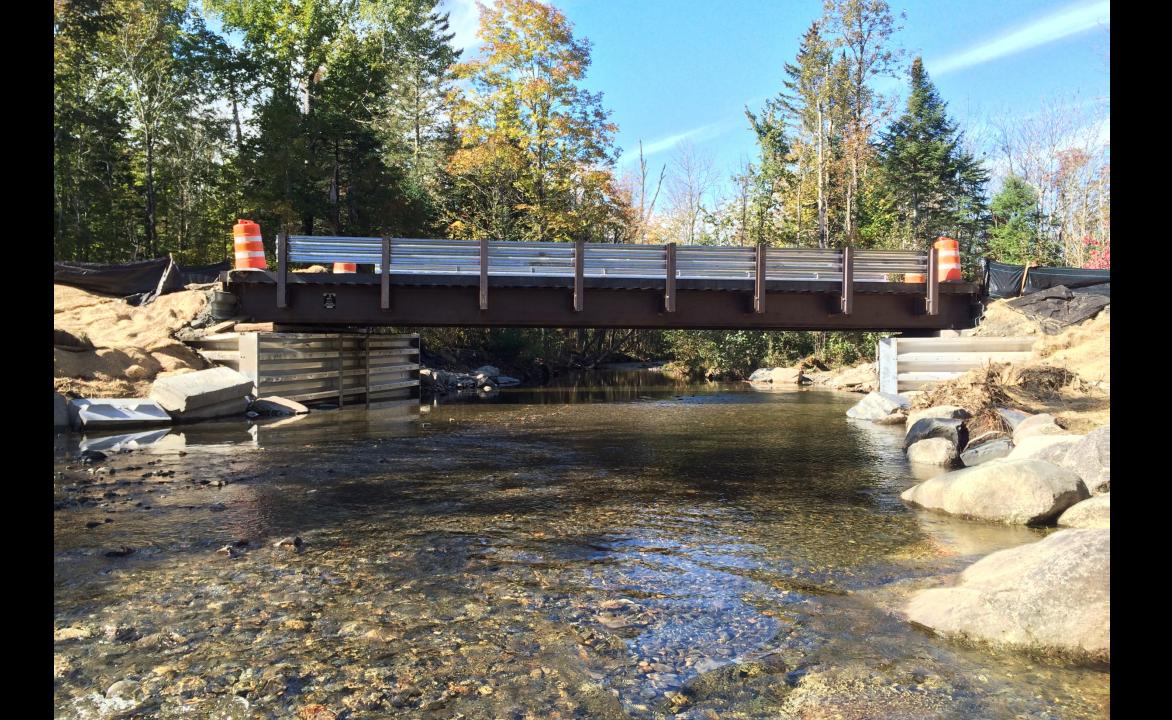

n Engineering and Ecohydrology for Fish Passage by an authorized administrator of ScholarWorks@UMass Amherst. For more information, please contact scholarworks@library.umass.edu.

### **RECONNECTING THE PENOBSCOT RIVER WITH ITS TRIBUTARIES**















Dedicated to the conservation, protection and restoration of wild Atlantic salmon and the ecosystems on which their well being and survival depends.





- Multi-Species Approach
- Barrier Removal Preferred
- Partnerships are Key: NOAA, USF&WS, ME DMR, NRCS, PIN, TNC, private landowners, corporations, town/county/unorganized government





## **Alewife Restoration**

- 66 lakes and ponds -> 80,000 acres
- 18.9 million adult alewives







# **Blackman Stream Fishway Project**









### **Blackstone Brook Bridge Project**















### **Coleman Pond Fishway**

### West Winterport Dam Removal