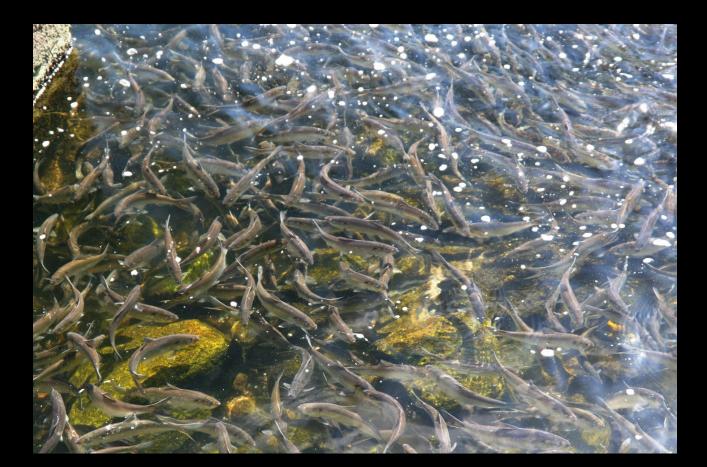

## **Alewife Restoration**

- 66 lakes and ponds -> 80,000 acres
- 18.9 million adult alewives