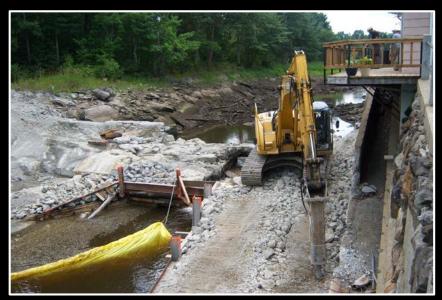

lmon Federation

Follow this and additional works at: https://scholarworks.umass.edu/fishpassage conference

Burrows, John R.J., "Penobscot II: Reconnecting the Penobscot River with its Tributaries" (2016). *International Conference on Engineering and Ecohydrology for Fish Passage*. 29. https://scholarworks.umass.edu/fishpassage\_conference/2016/June20/29

This Event is brought to you for free and open access by the Fish Passage Community at UMass Amherst at ScholarWorks@UMass Amherst. It has been accepted for inclusion in International Conference on Engineering and Ecohydrology for Fish Passage by an authorized administrator of ScholarWorks@UMass Amherst. For more information, please contact scholarworks@library.umass.edu.

### **RECONNECTING THE PENOBSCOT RIVER WITH ITS TRIBUTARIES**















Dedicated to the conservation, protection and restoration of wild Atlantic salmon and the ecosystems on which their well being and survival depends.





- Multi-Species Approach
- Barrier Removal Preferred
- Partnerships are Key: NOAA, USF&WS, ME DMR, NRCS, PIN, TNC, private landowners, corporations, town/county/unorganized government





## **Alewife Restoration**

- 66 lakes and ponds -> 80,000 acres
- 18.9 million adult alewives







# **Blackman Stream Fishway Project**









### **Blackstone Brook Bridge Project**















### **Coleman Pond Fishway**

### West Winterport Dam Removal