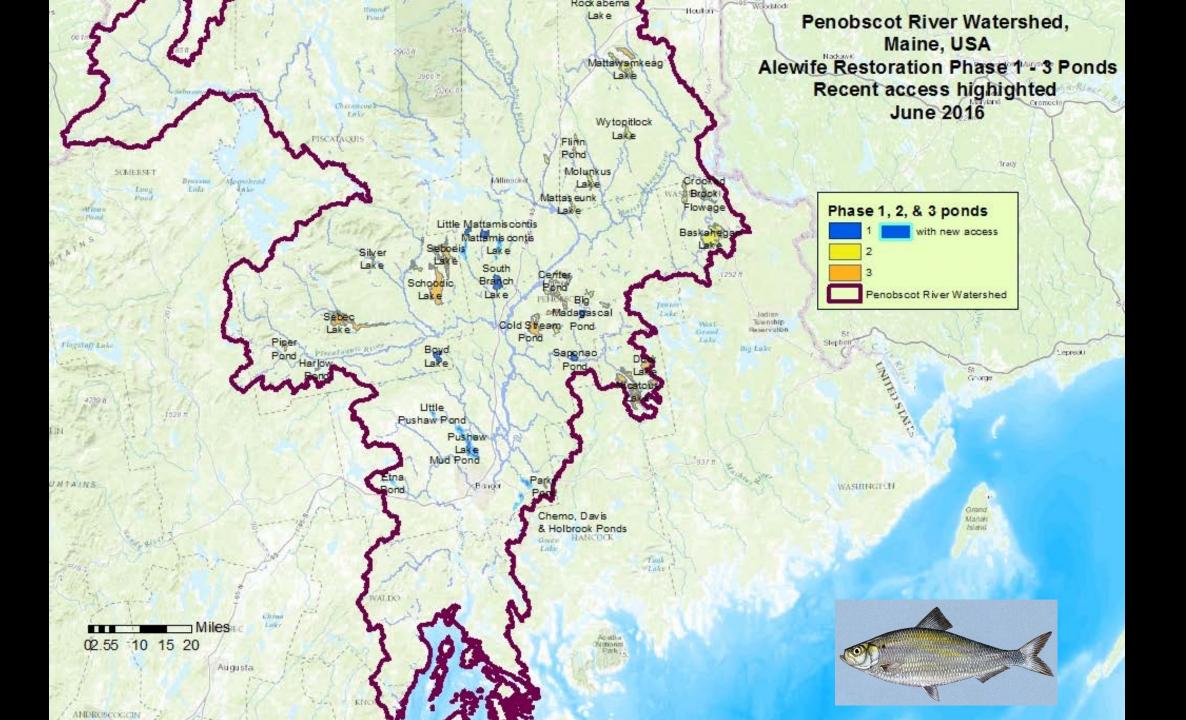

## **Alewife Restoration**

- 66 lakes and ponds -> 80,000 acres
- 18.9 million adult alewives