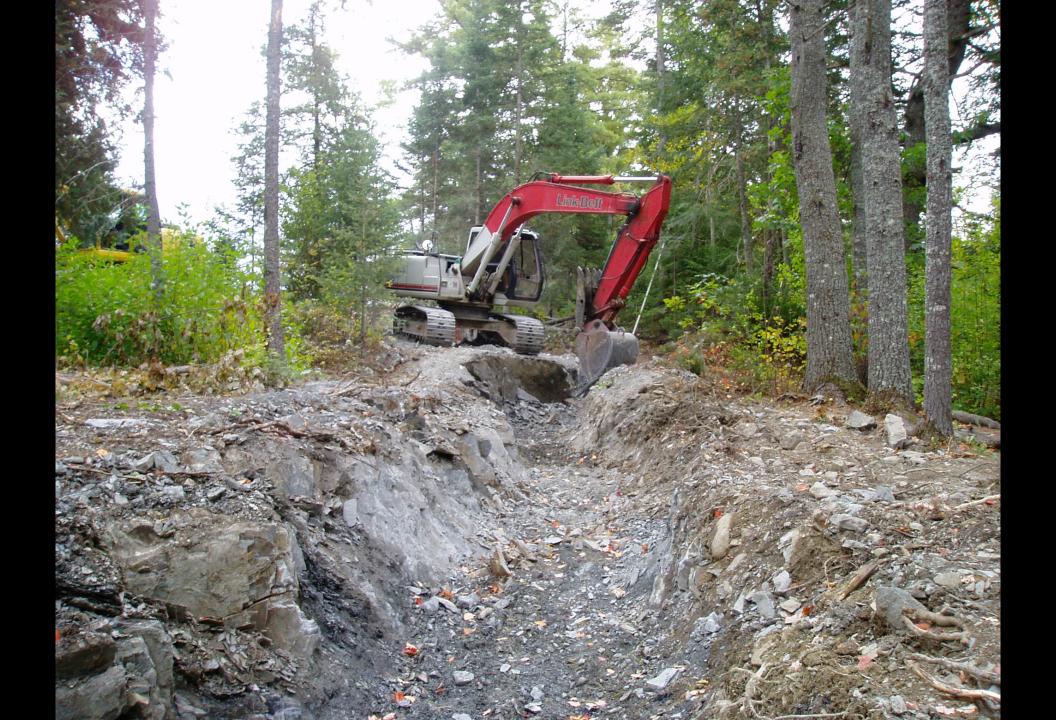

s been accepted for inclusion in International Conference on Engineering and Ecohydrology for Fish Passage by an authorized administrator of ScholarWorks@UMass Amherst. For more information, please contact scholarworks@library.umass.edu.

### **RECONNECTING THE PENOBSCOT RIVER WITH ITS TRIBUTARIES**















Dedicated to the conservation, protection and restoration of wild Atlantic salmon and the ecosystems on which their well being and survival depends.





- Multi-Species Approach
- Barrier Removal Preferred
- Partnerships are Key: NOAA, USF&WS, ME DMR, NRCS, PIN, TNC, private landowners, corporations, town/county/unorganized government





## **Alewife Restoration**

- 66 lakes and ponds -> 80,000 acres
- 18.9 million adult alewives







# **Blackman Stream Fishway Project**









### **Blackstone Brook Bridge Project**















### **Coleman Pond Fishway**

### West Winterport Dam Removal