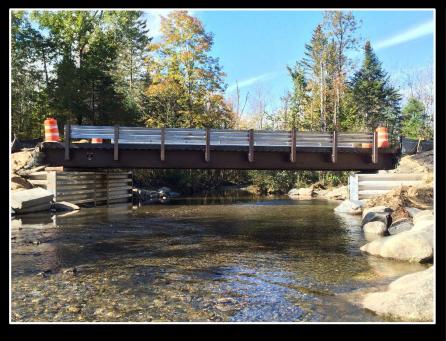

Salmon Federation

Follow this and additional works at: https://scholarworks.umass.edu/fishpassage conference

Burrows, John R.J., "Penobscot II: Reconnecting the Penobscot River with its Tributaries" (2016). *International Conference on Engineering and Ecohydrology for Fish Passage*. 29. https://scholarworks.umass.edu/fishpassage\_conference/2016/June20/29

This Event is brought to you for free and open access by the Fish Passage Community at UMass Amherst at ScholarWorks@UMass Amherst. It has been accepted for inclusion in International Conference on Engineering and Ecohydrology for Fish Passage by an authorized administrator of ScholarWorks@UMass Amherst. For more information, please contact scholarworks@library.umass.edu.

### **RECONNECTING THE PENOBSCOT RIVER WITH ITS TRIBUTARIES**















Dedicated to the conservation, protection and restoration of wild Atlantic salmon and the ecosystems on which their well being and survival depends.





- Multi-Species Approach
- Barrier Removal Preferred
- Partnerships are Key: NOAA, USF&WS, ME DMR, NRCS, PIN, TNC, private landowners, corporations, town/county/unorganized government





## **Alewife Restoration**

- 66 lakes and ponds -> 80,000 acres
- 18.9 million adult alewives







# **Blackman Stream Fishway Project**









### **Blackstone Brook Bridge Project**















### **Coleman Pond Fishway**

### West Winterport Dam Removal