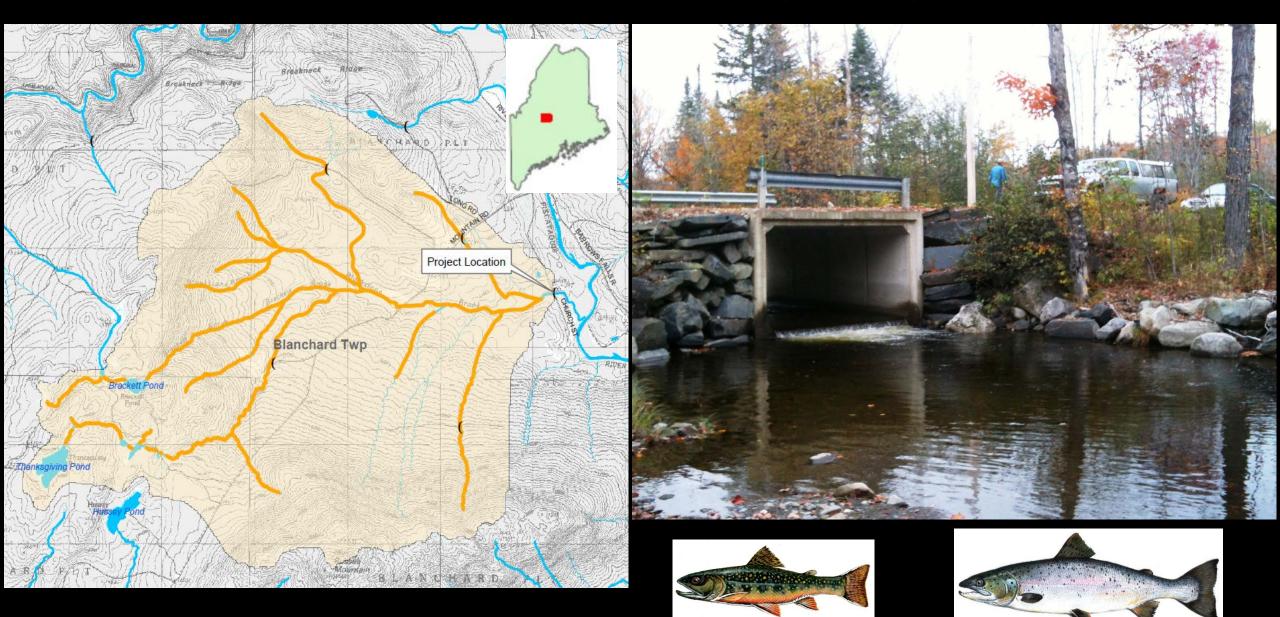

nference on Engineering and Ecohydrology for Fish Passage by an authorized administrator of ScholarWorks@UMass Amherst. For more information, please contact scholarworks@library.umass.edu.

### **RECONNECTING THE PENOBSCOT RIVER WITH ITS TRIBUTARIES**















Dedicated to the conservation, protection and restoration of wild Atlantic salmon and the ecosystems on which their well being and survival depends.





- Multi-Species Approach
- Barrier Removal Preferred
- Partnerships are Key: NOAA, USF&WS, ME DMR, NRCS, PIN, TNC, private landowners, corporations, town/county/unorganized government





## **Alewife Restoration**

- 66 lakes and ponds -> 80,000 acres
- 18.9 million adult alewives







# **Blackman Stream Fishway Project**









### **Blackstone Brook Bridge Project**















### **Coleman Pond Fishway**

### West Winterport Dam Removal