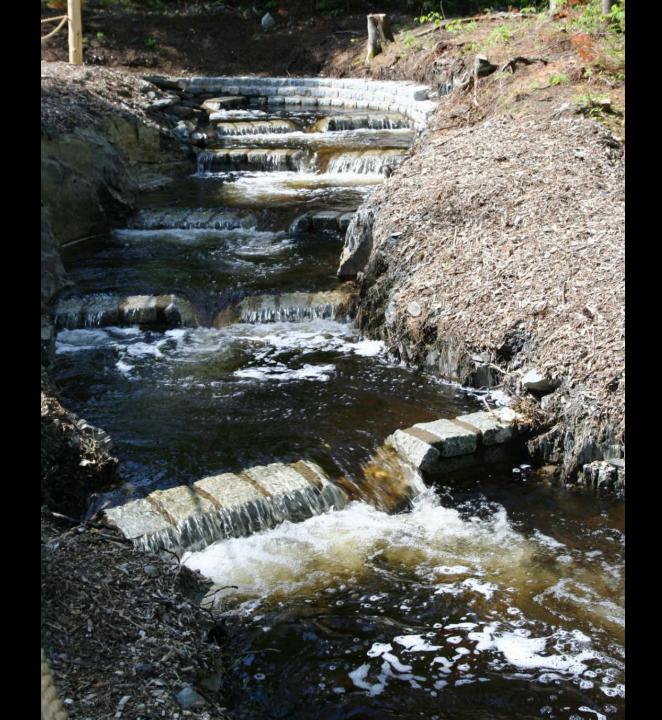

accepted for inclusion in International Conference on Engineering and Ecohydrology for Fish Passage by an authorized administrator of ScholarWorks@UMass Amherst. For more information, please contact scholarworks@library.umass.edu.

### **RECONNECTING THE PENOBSCOT RIVER WITH ITS TRIBUTARIES**















Dedicated to the conservation, protection and restoration of wild Atlantic salmon and the ecosystems on which their well being and survival depends.





- Multi-Species Approach
- Barrier Removal Preferred
- Partnerships are Key: NOAA, USF&WS, ME DMR, NRCS, PIN, TNC, private landowners, corporations, town/county/unorganized government





## **Alewife Restoration**

- 66 lakes and ponds -> 80,000 acres
- 18.9 million adult alewives







# **Blackman Stream Fishway Project**









### **Blackstone Brook Bridge Project**















### **Coleman Pond Fishway**

### West Winterport Dam Removal