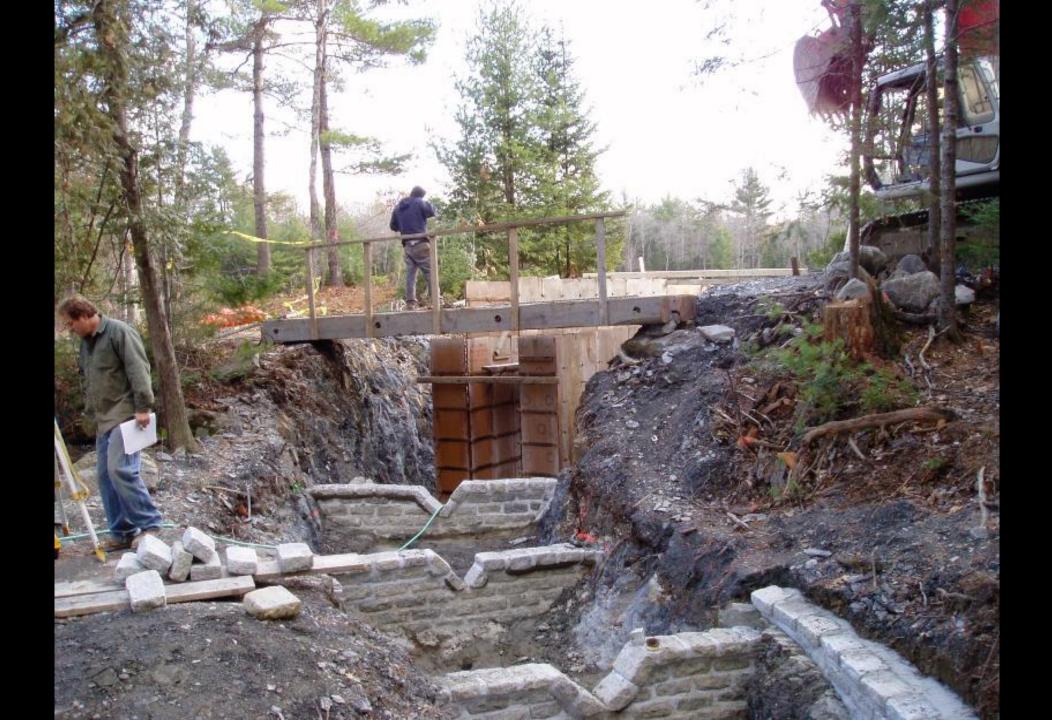

en accepted for inclusion in International Conference on Engineering and Ecohydrology for Fish Passage by an authorized administrator of ScholarWorks@UMass Amherst. For more information, please contact scholarworks@library.umass.edu.

### **RECONNECTING THE PENOBSCOT RIVER WITH ITS TRIBUTARIES**















Dedicated to the conservation, protection and restoration of wild Atlantic salmon and the ecosystems on which their well being and survival depends.





- Multi-Species Approach
- Barrier Removal Preferred
- Partnerships are Key: NOAA, USF&WS, ME DMR, NRCS, PIN, TNC, private landowners, corporations, town/county/unorganized government





## **Alewife Restoration**

- 66 lakes and ponds -> 80,000 acres
- 18.9 million adult alewives







# **Blackman Stream Fishway Project**









### **Blackstone Brook Bridge Project**















### **Coleman Pond Fishway**

### West Winterport Dam Removal