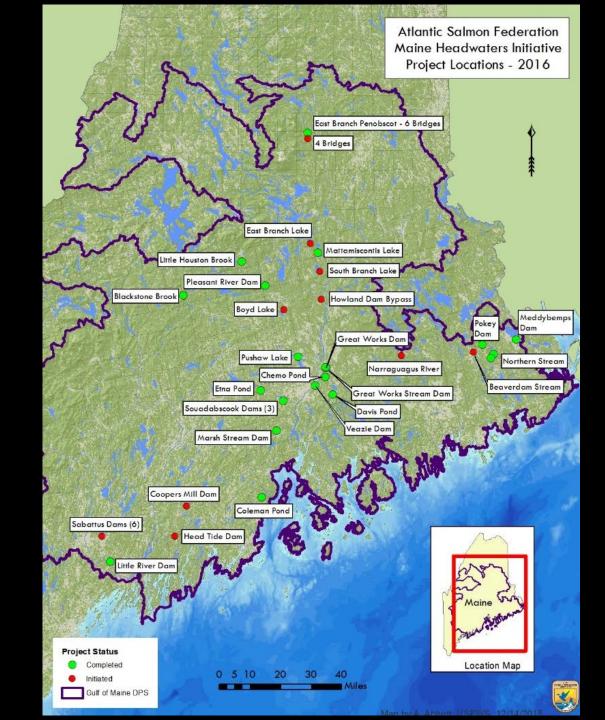

#### University of Massachusetts Amherst ScholarWorks@UMass Amherst

International Conference on Engineering and Ecohydrology for Fish Passage International Conference on Engineering and Ecohydrology for Fish Passage 2016

# Penobscot II: Reconnecting the Penobscot River with its Tributaries

John R.J. Burrows Atlantic Salmon Federation

Follow this and additional works at: https://scholarworks.umass.edu/fishpassage conference

### **RECONNECTING THE PENOBSCOT RIVER WITH ITS TRIBUTARIES**

Dedicated to the conservation, protection and restoration of wild Atlantic salmon and the ecosystems on which their well being and survival depends.

- Multi-Species Approach
- Barrier Removal Preferred
- Partnerships are Key: NOAA, USF&WS, ME DMR, NRCS, PIN, TNC, private landowners, corporations, town/county/unorganized government