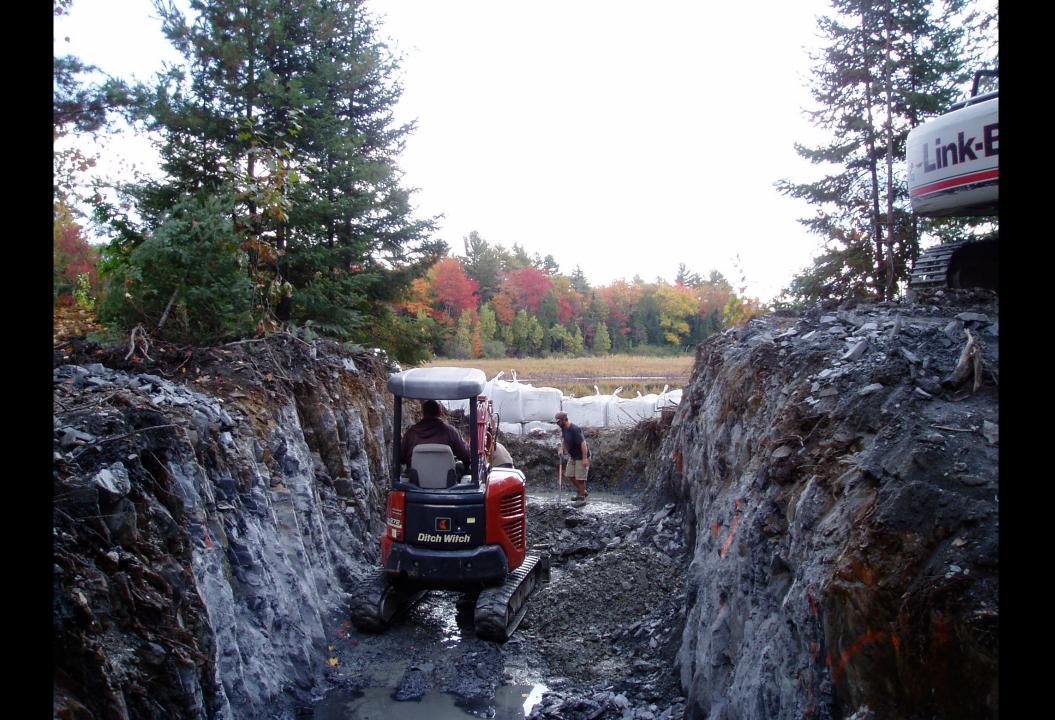

been accepted for inclusion in International Conference on Engineering and Ecohydrology for Fish Passage by an authorized administrator of ScholarWorks@UMass Amherst. For more information, please contact scholarworks@library.umass.edu.

### **RECONNECTING THE PENOBSCOT RIVER WITH ITS TRIBUTARIES**















Dedicated to the conservation, protection and restoration of wild Atlantic salmon and the ecosystems on which their well being and survival depends.





- Multi-Species Approach
- Barrier Removal Preferred
- Partnerships are Key: NOAA, USF&WS, ME DMR, NRCS, PIN, TNC, private landowners, corporations, town/county/unorganized government





## **Alewife Restoration**

- 66 lakes and ponds -> 80,000 acres
- 18.9 million adult alewives







# **Blackman Stream Fishway Project**









### **Blackstone Brook Bridge Project**















### **Coleman Pond Fishway**

### West Winterport Dam Removal