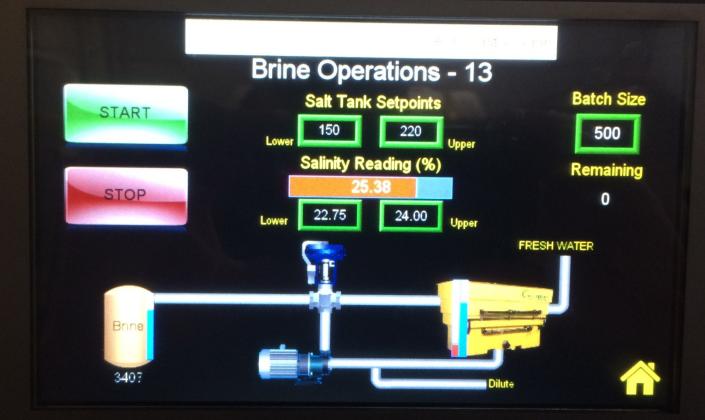

# Establishing a Anti- Icing Program

City of Mishawaka, Indiana





### Introduction



#### □ Tim Ryan

Street Commissioner and Director of Central Services for the City Of Mishawaka

I have been employed with the Street Department for for 29 years

Became Street Commissioner in 2014 after serving 14 years as Assistant Street Commissioner.

































XXX



















WEINTEK





















## Recommendations for Establishing an Anti-icing Program

- Don't go through this process. It was a long and frustrating process to get to where we are today.
- □ Make the commitment!
- Do your research on products and vendors.
- Look at what your future needs will be, not what you need today.
- Look at up coming projects. See what needs you may have and what can included in the projects budget(Creative Financing)





### Recommendations for Establishing an Anti-icing Program



Questions?

H H H