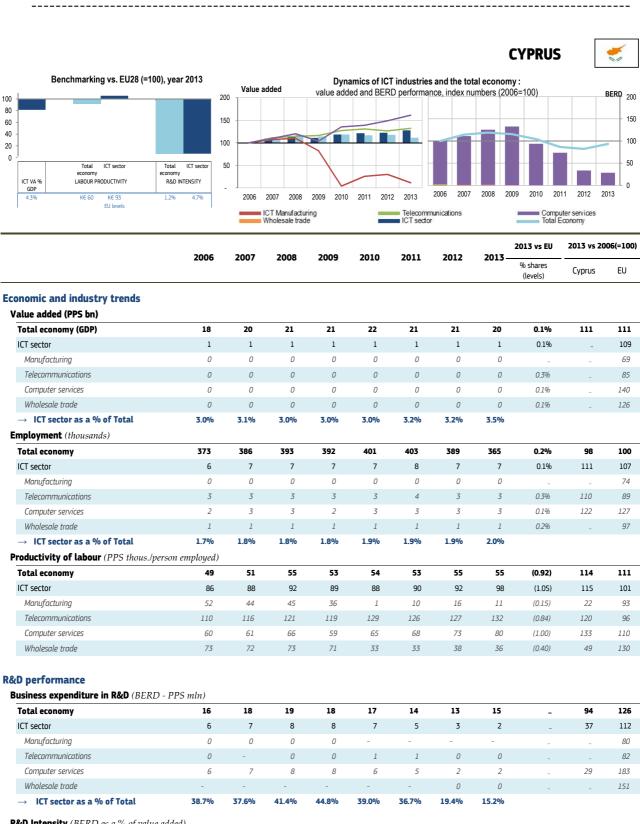

# **Reading Notes**

The figures at the top of each Factsheet display the information presented in the statistical tables. The left-hand figure gives a snapshot of country performance in ICT specialisation (VA/GDP), ICT productivity and ICT R&D as compared to the EU (EU absolute values listed below = Index 100). The right-hand figure gives a dynamic image (evolution 2006-2013) of the country ICT VA and GDP, and also ICT BERD and Total BERD. In this figure, ICT data is also presented by subsector.

Together these 2 figures allow us to assess very rapidly:

- the ICT sector's profile in each country in Europe (2013) as regards value added, productivity, R&D intensity.
- the evolution of the ICT sector since 2006: i.e. whether the sector as a whole and also its subsectors have emerged or declined in terms of value added and R&D expenditures, as compared to the overall dynamics of each country's economy.

The statistical tables provide the full data on which these figures are based. They are divided into two main blocks:

- the first shows Economic and Industry Trends: Gross Value Added (GVA), Employment and Productivity.
- the second concentrates on R&D performance showing R&D expenditures in terms of both the actual spending and R&D intensity, calculated as the ratio of R&D spending to GVA.

Additionally, the horizontal reading of the tables conveys three further items of information:

- The time coverage (2006-2013) allows us to assess the progress of the variables during the pre and post-crisis years.
- The column headed '2013 vs EU-%shares' displays the relative performance of each variable (expressed as a proportion) as compared to the EU.
- The double column headed '2013 vs 2006 (=100)' offers indices comparing the 2013 performance of each variable with its initial level in 2006 (Index: 100) for each Member State and the EU.

|          |          |           | -      |
|----------|----------|-----------|--------|
| Economi  | ie and i | industrv  | tronde |
| ECONOIII | ic allu  | IIIUUSLEV | Lrenus |

\_\_\_\_\_

| Total economy (GDP)                   | 253            | 264   | 268   | 255   | 267   | 279   | 288   | 289   | 2.1%   | 114 | 111 |
|---------------------------------------|----------------|-------|-------|-------|-------|-------|-------|-------|--------|-----|-----|
| ICT sector                            | 10             | 9     | 9     | 8     | 8     | 9     | 9     | 9     | 1.6%   | 89  | 109 |
| Manufacturing                         | 3              | 2     | 2     | 1     | 1     | 2     | 2     | 2     | 3.1%   | 53  | 69  |
| Telecommunications                    | 3              | 3     | 3     | 3     | 3     | 2     | 2     | 2     | 1.3%   | 72  | 85  |
| Computer services                     | 3              | 3     | 3     | 3     | 4     | 4     | 4     | 5     | 1.5%   | 138 | 140 |
| Wholesale trade                       | 1              | 1     | 1     | 1     | 1     | 1     | 1     | 1     | 1.5%   |     | 126 |
| ightarrow  ICT sector as a % of Total | 4.1%           | 3.5%  | 3.2%  | 3.2%  | 3.1%  | 3.3%  | 3.2%  | 3.2%  |        |     |     |
| nployment (thousands)                 |                |       |       |       |       |       |       |       |        |     |     |
| Total economy                         | 3,941          | 4,014 | 4,090 | 4,073 | 4,102 | 4,166 | 4,211 | 4,231 | 1.9%   | 107 | 100 |
| CT sector                             | 104            | 95    | 98    | 98    | 96    | 99    | 102   | 104   | 1.7%   | 100 | 107 |
| Manufacturing                         | 25             | 16    | 17    | 17    | 13    | 12    | 13    | 13    | 1.9%   | 51  | 74  |
| Telecommunications                    | 20             | 20    | 20    | 18    | 18    | 18    | 17    | 17    | 1.5%   | 84  | 89  |
| Computer services                     | 48             | 48    | 53    | 54    | 56    | 61    | 63    | 65    | 1.7%   | 135 | 127 |
| Wholesale trade                       | 10             | 10    | 9     | 9     | 9     | 9     | 9     | 9     | 1.6%   | 87  | 97  |
| ightarrow  ICT sector as a % of Total | 2.6%           | 2.4%  | 2.4%  | 2.4%  | 2.3%  | 2.4%  | 2.4%  | 2.5%  |        |     |     |
| roductivity of labour (PPS thous./per | rson employed) |       |       |       |       |       |       |       |        |     |     |
| Total economy                         | 64             | 66    | 65    | 63    | 65    | 67    | 68    | 68    | (1.13) | 106 | 111 |
| ICT sector                            | 101            | 96    | 88    | 83    | 86    | 91    | 89    | 89    | (0.96) | 89  | 101 |
| Manufacturing                         | 116            | 101   | 88    | 82    | 106   | 125   | 117   | 121   | (1.66) | 104 | 93  |
| Telecommunications                    | 153            | 149   | 146   | 144   | 145   | 138   | 134   | 131   | (0.83) | 85  | 96  |
| Computer services                     | 71             | 71    | 66    | 63    | 63    | 69    | 70    | 73    | (0.92) | 103 | 110 |
| Wholesale trade                       | 102            | 106   | 86    | 80    | 91    | 98    | 97    | 88    | (0.96) | 86  | 130 |

#### **R&D performance**

Rest of the economy

Business expenditure in R&D (BERD - PPS mln)

| Total economy                                                                               | 4,227                        | 4,533                     | 4,795                            | 4,538                     | 5,007                     | 5,142                     | 5,829                     | 6,066                     | 3.7%                    | 143              | 126               |
|---------------------------------------------------------------------------------------------|------------------------------|---------------------------|----------------------------------|---------------------------|---------------------------|---------------------------|---------------------------|---------------------------|-------------------------|------------------|-------------------|
| CT sector                                                                                   | 1,025                        | 672                       | 584                              | 565                       | 636                       | 661                       | 756                       | 792                       | 2.9%                    | 77               | 112               |
| Manufacturing                                                                               | 789                          | 385                       | 319                              | 358                       | 385                       | 334                       | 377                       | 390                       | 3.8%                    | 49               | 80                |
| Telecommunications                                                                          | 37                           | 41                        | 43                               | 40                        | 44                        | 45                        | 42                        | 34                        | 1.1%                    | 92               | 82                |
| Computer services                                                                           | 188                          | 236                       | 213                              | 157                       | 195                       | 265                       | 317                       | 346                       | 2.7%                    | 184              | 183               |
| Wholesale trade                                                                             | 11                           | 10                        | 9                                | 10                        | 13                        | 17                        | 20                        | 22                        | 3.0%                    | 201              | 151               |
|                                                                                             |                              |                           |                                  |                           |                           |                           |                           |                           |                         |                  |                   |
|                                                                                             | 24.3%                        | 14.8%                     | 12.2%                            | 12.4%                     | 12.7%                     | 12.9%                     | 13.0%                     | 13.1%                     |                         |                  |                   |
| D Intensity (BERD as a % of value a                                                         |                              | 14.8%                     | 12.2%                            | 12.4%                     | 12.7%                     | 12.9%                     | 13.0%                     | 13.1%                     | (1.73)                  | 126              | 114               |
| D Intensity (BERD as a % of value a<br>iotal economy (% GDP)                                | added)                       |                           |                                  |                           |                           |                           |                           |                           | <b>(1.73)</b><br>(1.84) | <b>126</b><br>87 | <b>114</b><br>103 |
| xD Intensity (BERD as a % of value a<br>Fotal economy (% GDP)                               | added)<br><b>1.7</b>         | 1.7                       | 1.8                              | 1.8                       | 1.9                       | 1.8                       | 2.0                       | 2.1                       |                         |                  |                   |
| xD Intensity (BERD as a % of value a<br>Total economy (% GDP)<br>CT sector                  | added)<br>1.7<br>9.8         | <b>1.7</b><br>7.3         | <b>1.8</b><br>6.8                | <b>1.8</b><br>7.0         | <b>1.9</b><br>7.7         | <b>1.8</b><br>7.3         | <b>2.0</b><br>8.3         | <b>2.1</b><br>8.6         | (1.84)                  | 87               | <b>103</b><br>117 |
| xD Intensity (BERD as a % of value a<br>Total economy (% GDP)<br>CT sector<br>Manufacturing | added)<br>1.7<br>9.8<br>27.0 | <b>1.7</b><br>7.3<br>23.1 | <b>1.8</b><br>6.8<br><i>21.1</i> | <b>1.8</b><br>7.0<br>26.2 | <b>1.9</b><br>7.7<br>29.1 | <b>1.8</b><br>7.3<br>21.9 | <b>2.0</b><br>8.3<br>24.8 | <b>2.1</b><br>8.6<br>25.3 | (1.84)<br>(1.23)        | 87<br>94         | 103               |

Note: all monetary variables are expressed in Purchasing Power Standards (PPS) at current prices

(\*) % shares and (levels) correspond to the ratio between the value of a variable x in country i and in the EU economy [= x/x<sub>EU</sub>]. Shares portray the weight of each country in the EU aggregate and are expressed in percentages, the EU being equal to 100%. Levels, computed for productivity and R&D intensity, portray the performance vs. the EU aggregate, and are expressed as a simple ratio, the EU level being equal to (1.00)