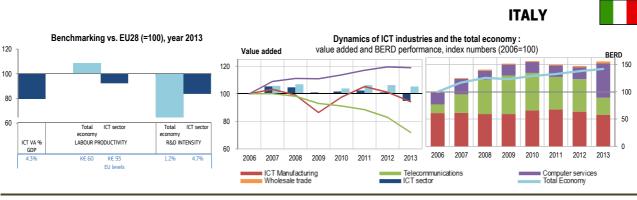

# **Reading Notes**

The figures at the top of each Factsheet display the information presented in the statistical tables. The left-hand figure gives a snapshot of country performance in ICT specialisation (VA/GDP), ICT productivity and ICT R&D as compared to the EU (EU absolute values listed below = Index 100). The right-hand figure gives a dynamic image (evolution 2006-2013) of the country ICT VA and GDP, and also ICT BERD and Total BERD. In this figure, ICT data is also presented by subsector.

Together these 2 figures allow us to assess very rapidly:

- the ICT sector's profile in each country in Europe (2013) as regards value added, productivity, R&D intensity.
- the evolution of the ICT sector since 2006: i.e. whether the sector as a whole and also its subsectors have emerged or declined in terms of value added and R&D expenditures, as compared to the overall dynamics of each country's economy.

The statistical tables provide the full data on which these figures are based. They are divided into two main blocks:

- the first shows Economic and Industry Trends: Gross Value Added (GVA), Employment and Productivity.
- the second concentrates on R&D performance showing R&D expenditures in terms of both the actual spending and R&D intensity, calculated as the ratio of R&D spending to GVA.

Additionally, the horizontal reading of the tables conveys three further items of information:

- The time coverage (2006-2013) allows us to assess the progress of the variables during the pre and post-crisis years.
- The column headed '2013 vs EU-%shares' displays the relative performance of each variable (expressed as a proportion) as compared to the EU.
- The double column headed '2013 vs 2006 (=100)' offers indices comparing the 2013 performance of each variable with its initial level in 2006 (Index: 100) for each Member State and the EU.

The ICT sector is classified in four sub-categories to facilitate the reading: ICT manufacturing (NACE 261-264, 268), telecommunications (NACE 61), computer services (5820, 62, 631, 951) and ICT wholesale trade (465). The classification method follows <u>OECD (2007)</u>.