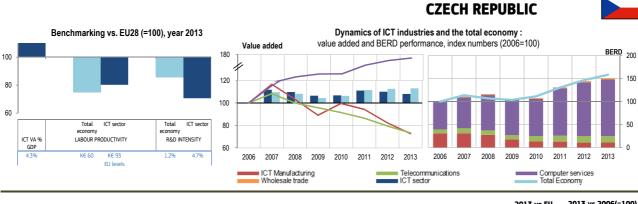

# **Reading Notes**

The figures at the top of each Factsheet display the information presented in the statistical tables. The left-hand figure gives a snapshot of country performance in ICT specialisation (VA/GDP), ICT productivity and ICT R&D as compared to the EU (EU absolute values listed below = Index 100). The right-hand figure gives a dynamic image (evolution 2006-2013) of the country ICT VA and GDP, and also ICT BERD and Total BERD. In this figure, ICT data is also presented by subsector.

Together these 2 figures allow us to assess very rapidly:

- the ICT sector's profile in each country in Europe (2013) as regards value added, productivity, R&D intensity.
- the evolution of the ICT sector since 2006: i.e. whether the sector as a whole and also its subsectors have emerged or declined in terms of value added and R&D expenditures, as compared to the overall dynamics of each country's economy.

The statistical tables provide the full data on which these figures are based. They are divided into two main blocks:

- the first shows Economic and Industry Trends: Gross Value Added (GVA), Employment and Productivity.
- the second concentrates on R&D performance showing R&D expenditures in terms of both the actual spending and R&D intensity, calculated as the ratio of R&D spending to GVA.

Additionally, the horizontal reading of the tables conveys three further items of information:

- The time coverage (2006-2013) allows us to assess the progress of the variables during the pre and post-crisis years.
- The column headed '2013 vs EU-%shares' displays the relative performance of each variable (expressed as a proportion) as compared to the EU.
- The double column headed '2013 vs 2006 (=100)' offers indices comparing the 2013 performance of each variable with its initial level in 2006 (Index: 100) for each Member State and the EU.

| Total economy (GDP)                   | 203           | 223   | 220   | 212   | 216   | 227   | 229   | 230   | 1.7%   | 113 | 111 |
|---------------------------------------|---------------|-------|-------|-------|-------|-------|-------|-------|--------|-----|-----|
| ICT sector                            | 10            | 12    | 11    | 11    | 11    | 11    | 11    | 11    | 1.9%   | 108 | 109 |
| Manufacturing                         | 2             | 2     | 2     | 2     | 2     | 2     | 2     | 1     | 2.7%   | 73  | 69  |
| Telecommunications                    | 4             | 5     | 4     | 4     | 4     | 4     | 3     | 3     | 1.9%   | 73  | 85  |
| Computer services                     | 3             | 4     | 4     | 5     | 5     | 5     | 6     | 6     | 1.9%   | 171 | 140 |
| Wholesale trade                       | 1             | 1     | 1     | 1     | 1     | 1     | 1     | 1     | 1.3%   |     | 126 |
| ightarrow  ICT sector as a % of Total | 5.1%          | 5.2%  | 5.2%  | 5.2%  | 5.1%  | 5.1%  | 5.0%  | 4.9%  |        |     |     |
| mployment (thousands)                 |               |       |       |       |       |       |       |       |        |     |     |
| Total economy                         | 4,989         | 5,093 | 5,204 | 5,110 | 5,057 | 5,043 | 5,065 | 5,081 | 2.3%   | 102 | 10  |
| ICT sector                            | 137           | 151   | 159   | 158   | 151   | 147   | 148   | 149   | 2.4%   | 109 | 10  |
| Manufacturing                         | 36            | 41    | 43    | 37    | 31    | 31    | 29    | 26    | 3.8%   | 73  | 7   |
| Telecommunications                    | 24            | 23    | 23    | 23    | 21    | 21    | 20    | 20    | 1.8%   | 81  | 8   |
| Computer services                     | 66            | 75    | 81    | 88    | 88    | 84    | 88    | 91    | 2.4%   | 138 | 12  |
| Wholesale trade                       | 10            | 12    | 12    | 10    | 11    | 11    | 11    | 12    | 2.1%   | 112 | 9   |
| ightarrow  ICT sector as a % of Total | 2.7%          | 3.0%  | 3.0%  | 3.1%  | 3.0%  | 2.9%  | 2.9%  | 2.9%  |        |     |     |
| roductivity of labour (PPS thous./per | son employed) |       |       |       |       |       |       |       |        |     |     |
| Total economy                         | 41            | 44    | 42    | 42    | 43    | 45    | 45    | 45    | (0.75) | 111 | 11  |
| ICT sector                            | 76            | 76    | 71    | 70    | 73    | 78    | 77    | 75    | (0.80) | 99  | 10  |
| Manufacturing                         | 52            | 52    | 45    | 45    | 60    | 57    | 53    | 52    | (0.71) | 99  | 9.  |
| Telecommunications                    | 180           | 204   | 190   | 181   | 188   | 181   | 175   | 164   | (1.04) | 91  | 9   |
| Computer services                     | 52            | 53    | 55    | 53    | 53    | 63    | 65    | 65    | (0.81) | 124 | 11  |
| Wholesale trade                       |               | 56    | 52    | 48    | 46    | 53    | 57    | 58    | (0.63) | 94  | 13  |

#### **R&D performance**

Business expenditure in R&D (BERD - PPS mln)

| Total economy                            | 1,498  | 1,708 | 1,602 | 1,555 | 1,672 | 1,955 | 2,196 | 2,375 | 1.4%         | 159 | 126 |
|------------------------------------------|--------|-------|-------|-------|-------|-------|-------|-------|--------------|-----|-----|
| ICT sector                               | 243    | 269   | 283   | 256   | 262   | 318   | 351   | 366   | 1.4%         | 151 | 112 |
| Manufacturing                            | 76     | 75    | 67    | 43    | 32    | 32    | 26    | 27    | 0.3%         | 36  | 80  |
| Telecommunications                       | 21     | 26    | 24    | 22    | 28    | 31    | 34    | 33    | 1.1%         | 162 | 82  |
| Computer services                        | 144    | 164   | 187   | 186   | 197   | 249   | 284   | 299   | 2.3%         | 208 | 183 |
| Wholesale trade                          | 3      | 4     | 5     | 5     | 4     | 6     | 7     | 7     | <i>0.9</i> % | 230 | 151 |
| $\rightarrow$ ICT sector as a % of Total | 16.2%  | 15.8% | 17.7% | 16.5% | 15.7% | 16.3% | 16.0% | 15.4% |              |     |     |
| &D Intensity (BERD as a % of value a     | added) |       |       |       |       |       |       |       |              |     |     |
| Total economy (% GDP)                    | 07     | 08    | 07    | 07    | 08    | 09    | 10    | 10    | (0.85)       | 140 | 114 |

| Total economy (% GDP) | 0.7 | 0.8 | 0.7 | 0.7 | 0.8 | 0.9 | 1.0 | 1.0 | (0.85) | 140 | 114 |
|-----------------------|-----|-----|-----|-----|-----|-----|-----|-----|--------|-----|-----|
| ICT sector            | 2.4 | 2.3 | 2.5 | 2.3 | 2.4 | 2.8 | 3.1 | 3.3 | (0.71) | 140 | 103 |
| Manufacturing         | 4.1 | 3.5 | 3.5 | 2.6 | 1.7 | 1.8 | 1.7 | 2.0 | (0.10) | 49  | 117 |
| Telecommunications    | 0.5 | 0.6 | 0.5 | 0.5 | 0.7 | 0.8 | 1.0 | 1.0 | (0.56) | 220 | 97  |
| Computer services     | 4.2 | 4.1 | 4.2 | 4.0 | 4.2 | 4.7 | 5.0 | 5.1 | (1.21) | 121 | 131 |
| Wholesale trade       | 0.5 | 0.6 | 0.9 | 0.9 | 0.9 | 1.0 | 1.0 | 1.0 | (0.73) | 217 | 120 |
| Rest of the economy   | 0.7 | 0.7 | 0.6 | 0.6 | 0.7 | 0.8 | 0.8 | 0.9 | (0.87) |     | 117 |