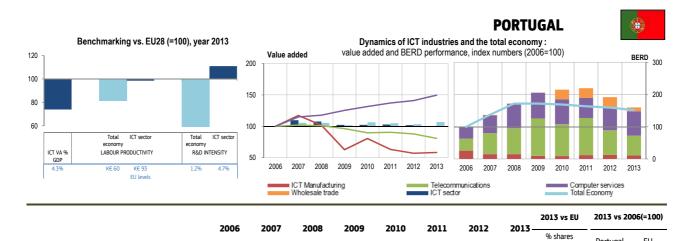

# **Reading Notes**

The figures at the top of each Factsheet display the information presented in the statistical tables. The left-hand figure gives a snapshot of country performance in ICT specialisation (VA/GDP), ICT productivity and ICT R&D as compared to the EU (EU absolute values listed below = Index 100). The right-hand figure gives a dynamic image (evolution 2006-2013) of the country ICT VA and GDP, and also ICT BERD and Total BERD. In this figure, ICT data is also presented by subsector.

Together these 2 figures allow us to assess very rapidly:

- the ICT sector's profile in each country in Europe (2013) as regards value added, productivity, R&D intensity.
- the evolution of the ICT sector since 2006: i.e. whether the sector as a whole and also its subsectors have emerged or declined in terms of value added and R&D expenditures, as compared to the overall dynamics of each country's economy.

The statistical tables provide the full data on which these figures are based. They are divided into two main blocks:

- the first shows Economic and Industry Trends: Gross Value Added (GVA), Employment and Productivity.
- the second concentrates on R&D performance showing R&D expenditures in terms of both the actual spending and R&D intensity, calculated as the ratio of R&D spending to GVA.

Additionally, the horizontal reading of the tables conveys three further items of information:

- The time coverage (2006-2013) allows us to assess the progress of the variables during the pre and post-crisis years.
- The column headed '2013 vs EU-%shares' displays the relative performance of each variable (expressed as a proportion) as compared to the EU.
- The double column headed '2013 vs 2006 (=100)' offers indices comparing the 2013 performance of each variable with its initial level in 2006 (Index: 100) for each Member State and the EU.