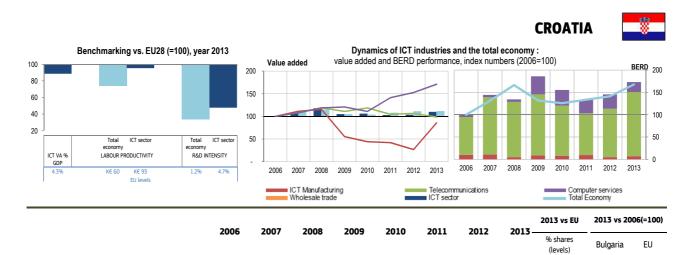

# **Reading Notes**

The figures at the top of each Factsheet display the information presented in the statistical tables. The left-hand figure gives a snapshot of country performance in ICT specialisation (VA/GDP), ICT productivity and ICT R&D as compared to the EU (EU absolute values listed below = Index 100). The right-hand figure gives a dynamic image (evolution 2006-2013) of the country ICT VA and GDP, and also ICT BERD and Total BERD. In this figure, ICT data is also presented by subsector.

Together these 2 figures allow us to assess very rapidly:

- the ICT sector's profile in each country in Europe (2013) as regards value added, productivity, R&D intensity.
- the evolution of the ICT sector since 2006: i.e. whether the sector as a whole and also its subsectors have emerged or declined in terms of value added and R&D expenditures, as compared to the overall dynamics of each country's economy.

The statistical tables provide the full data on which these figures are based. They are divided into two main blocks:

- the first shows Economic and Industry Trends: Gross Value Added (GVA), Employment and Productivity.
- the second concentrates on R&D performance showing R&D expenditures in terms of both the actual spending and R&D intensity, calculated as the ratio of R&D spending to GVA.

Additionally, the horizontal reading of the tables conveys three further items of information:

- The time coverage (2006-2013) allows us to assess the progress of the variables during the pre and post-crisis years.
- The column headed '2013 vs EU-%shares' displays the relative performance of each variable (expressed as a proportion) as compared to the EU.
- The double column headed '2013 vs 2006 (=100)' offers indices comparing the 2013 performance of each variable with its initial level in 2006 (Index: 100) for each Member State and the EU.