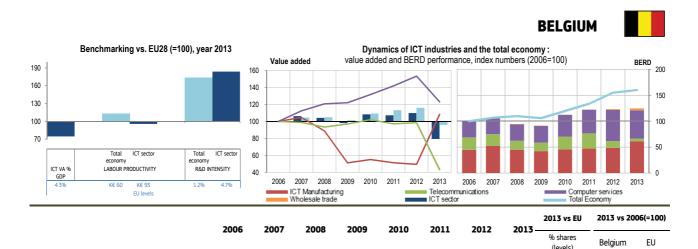

# **Reading Notes**

The figures at the top of each Factsheet display the information presented in the statistical tables. The left-hand figure gives a snapshot of country performance in ICT specialisation (VA/GDP), ICT productivity and ICT R&D as compared to the EU (EU absolute values listed below = Index 100). The right-hand figure gives a dynamic image (evolution 2006-2013) of the country ICT VA and GDP, and also ICT BERD and Total BERD. In this figure, ICT data is also presented by subsector.

Together these 2 figures allow us to assess very rapidly:

- the ICT sector's profile in each country in Europe (2013) as regards value added, productivity, R&D intensity.
- the evolution of the ICT sector since 2006: i.e. whether the sector as a whole and also its subsectors have emerged or declined in terms of value added and R&D expenditures, as compared to the overall dynamics of each country's economy.