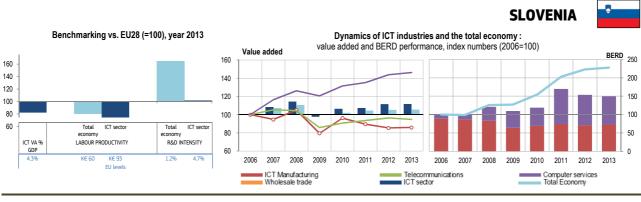

# **Reading Notes**

The figures at the top of each Factsheet display the information presented in the statistical tables. The left-hand figure gives a snapshot of country performance in ICT specialisation (VA/GDP), ICT productivity and ICT R&D as compared to the EU (EU absolute values listed below = Index 100). The right-hand figure gives a dynamic image (evolution 2006-2013) of the country ICT VA and GDP, and also ICT BERD and Total BERD. In this figure, ICT data is also presented by subsector.

Together these 2 figures allow us to assess very rapidly:

- the ICT sector's profile in each country in Europe (2013) as regards value added, productivity, R&D intensity.
- the evolution of the ICT sector since 2006: i.e. whether the sector as a whole and also its subsectors have emerged or declined in terms of value added and R&D expenditures, as compared to the overall dynamics of each country's economy.

The statistical tables provide the full data on which these figures are based. They are divided into two main blocks:

- the first shows Economic and Industry Trends: Gross Value Added (GVA), Employment and Productivity.
- the second concentrates on R&D performance showing R&D expenditures in terms of both the actual spending and R&D intensity, calculated as the ratio of R&D spending to GVA.

Additionally, the horizontal reading of the tables conveys three further items of information:

- The time coverage (2006-2013) allows us to assess the progress of the variables during the pre and post-crisis years.
- The column headed '2013 vs EU-%shares' displays the relative performance of each variable (expressed as a proportion) as compared to the EU.
- The double column headed '2013 vs 2006 (=100)' offers indices comparing the 2013 performance of each variable with its initial level in 2006 (Index: 100) for each Member State and the EU.