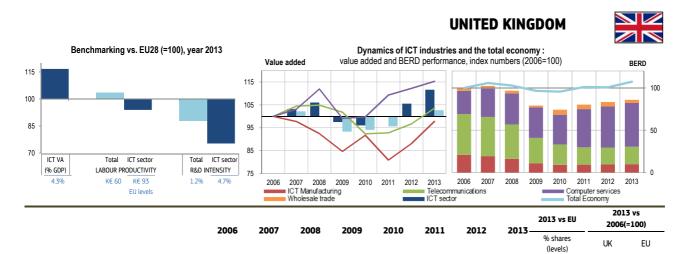

# **Reading Notes**

The figures at the top of each Factsheet display the information presented in the statistical tables. The left-hand figure gives a snapshot of country performance in ICT specialisation (VA/GDP), ICT productivity and ICT R&D as compared to the EU (EU absolute values listed below = Index 100). The right-hand figure gives a dynamic image (evolution 2006-2013) of the country ICT VA and GDP, and also ICT BERD and Total BERD. In this figure, ICT data is also presented by subsector.

Together these 2 figures allow us to assess very rapidly:

- the ICT sector's profile in each country in Europe (2013) as regards value added, productivity, R&D intensity.
- the evolution of the ICT sector since 2006: i.e. whether the sector as a whole and also its subsectors have emerged or declined in terms of value added and R&D expenditures, as compared to the overall dynamics of each country's economy.

The statistical tables provide the full data on which these figures are based. They are divided into two main blocks:

- the first shows Economic and Industry Trends: Gross Value Added (GVA), Employment and Productivity.
- the second concentrates on R&D performance showing R&D expenditures in terms of both the actual spending and R&D intensity, calculated as the ratio of R&D spending to GVA.

Additionally, the horizontal reading of the tables conveys three further items of information:

- The time coverage (2006-2013) allows us to assess the progress of the variables during the pre and post-crisis years.
- The column headed '2013 vs EU-%shares' displays the relative performance of each variable (expressed as a proportion) as compared to the EU.
- The double column headed '2013 vs 2006 (=100)' offers indices comparing the 2013 performance of each variable with its initial level in 2006 (Index: 100) for each Member State and the EU.