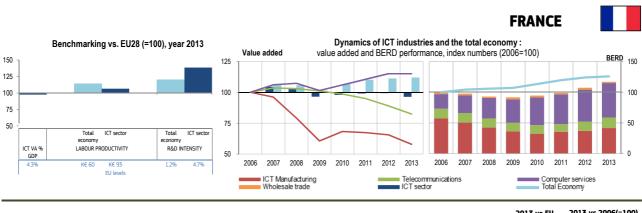

# **Reading Notes**

The figures at the top of each Factsheet display the information presented in the statistical tables. The left-hand figure gives a snapshot of country performance in ICT specialisation (VA/GDP), ICT productivity and ICT R&D as compared to the EU (EU absolute values listed below = Index 100). The right-hand figure gives a dynamic image (evolution 2006-2013) of the country ICT VA and GDP, and also ICT BERD and Total BERD. In this figure, ICT data is also presented by subsector.

Together these 2 figures allow us to assess very rapidly:

- the ICT sector's profile in each country in Europe (2013) as regards value added, productivity, R&D intensity.
- the evolution of the ICT sector since 2006: i.e. whether the sector as a whole and also its subsectors have emerged or declined in terms of value added and R&D expenditures, as compared to the overall dynamics of each country's economy.