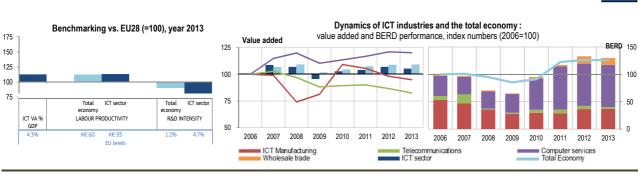

# **Reading Notes**

The figures at the top of each Factsheet display the information presented in the statistical tables. The left-hand figure gives a snapshot of country performance in ICT specialisation (VA/GDP), ICT productivity and ICT R&D as compared to the EU (EU absolute values listed below = Index 100). The right-hand figure gives a dynamic image (evolution 2006-2013) of the country ICT VA and GDP, and also ICT BERD and Total BERD. In this figure, ICT data is also presented by subsector.

Together these 2 figures allow us to assess very rapidly:

- the ICT sector's profile in each country in Europe (2013) as regards value added, productivity, R&D intensity.
- the evolution of the ICT sector since 2006: i.e. whether the sector as a whole and also its subsectors have emerged or declined in terms of value added and R&D expenditures, as compared to the overall dynamics of each country's economy.

The statistical tables provide the full data on which these figures are based. They are divided into two main blocks:

- the first shows Economic and Industry Trends: Gross Value Added (GVA), Employment and Productivity.
- the second concentrates on R&D performance showing R&D expenditures in terms of both the actual spending and R&D intensity, calculated as the ratio of R&D spending to GVA.

Additionally, the horizontal reading of the tables conveys three further items of information:

- The time coverage (2006-2013) allows us to assess the progress of the variables during the pre and post-crisis years.
- The column headed '2013 vs EU-%shares' displays the relative performance of each variable (expressed as a proportion) as compared to the EU.
- The double column headed '2013 vs 2006 (=100)' offers indices comparing the 2013 performance of each variable with its initial level in 2006 (Index: 100) for each Member State and the EU.