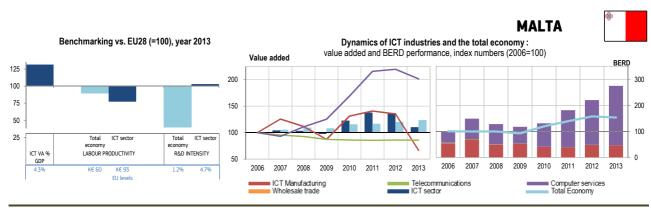

# **Reading Notes**

The figures at the top of each Factsheet display the information presented in the statistical tables. The left-hand figure gives a snapshot of country performance in ICT specialisation (VA/GDP), ICT productivity and ICT R&D as compared to the EU (EU absolute values listed below = Index 100). The right-hand figure gives a dynamic image (evolution 2006-2013) of the country ICT VA and GDP, and also ICT BERD and Total BERD. In this figure, ICT data is also presented by subsector.

Together these 2 figures allow us to assess very rapidly:

- the ICT sector's profile in each country in Europe (2013) as regards value added, productivity, R&D intensity.
- the evolution of the ICT sector since 2006: i.e. whether the sector as a whole and also its subsectors have emerged or declined in terms of value added and R&D expenditures, as compared to the overall dynamics of each country's economy.

The statistical tables provide the full data on which these figures are based. They are divided into two main blocks:

- the first shows Economic and Industry Trends: Gross Value Added (GVA), Employment and Productivity.
- the second concentrates on R&D performance showing R&D expenditures in terms of both the actual spending and R&D intensity, calculated as the ratio of R&D spending to GVA.

Additionally, the horizontal reading of the tables conveys three further items of information:

- The time coverage (2006-2013) allows us to assess the progress of the variables during the pre and post-crisis years.
- The column headed '2013 vs EU-%shares' displays the relative performance of each variable (expressed as a proportion) as compared to the EU.
- The double column headed '2013 vs 2006 (=100)' offers indices comparing the 2013 performance of each variable with its initial level in 2006 (Index: 100) for each Member State and the EU.