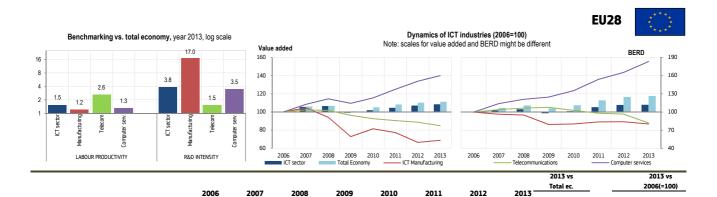

# **Reading Notes**

The figures at the top of each Factsheet display the information presented in the statistical tables. The left-hand figure gives a snapshot of country performance in ICT specialisation (VA/GDP), ICT productivity and ICT R&D as compared to the EU (EU absolute values listed below = Index 100). The right-hand figure gives a dynamic image (evolution 2006-2013) of the country ICT VA and GDP, and also ICT BERD and Total BERD. In this figure, ICT data is also presented by subsector.

Together these 2 figures allow us to assess very rapidly:

- the ICT sector's profile in each country in Europe (2013) as regards value added, productivity, R&D intensity.
- the evolution of the ICT sector since 2006: i.e. whether the sector as a whole and also its subsectors have emerged or declined in terms of value added and R&D expenditures, as compared to the overall dynamics of each country's economy.

The statistical tables provide the full data on which these figures are based. They are divided into two main blocks:

- the first shows Economic and Industry Trends: Gross Value Added (GVA), Employment and Productivity.
- the second concentrates on R&D performance showing R&D expenditures in terms of both the actual spending and R&D intensity, calculated as the ratio of R&D spending to GVA.

Additionally, the horizontal reading of the tables conveys three further items of information:

- The time coverage (2006-2013) allows us to assess the progress of the variables during the pre and post-crisis years.
- The column headed '2013 vs EU-%shares' displays the relative performance of each variable (expressed as a proportion) as compared to the EU.
- The double column headed '2013 vs 2006 (=100)' offers indices comparing the 2013 performance of each variable with its initial level in 2006 (Index: 100) for each Member State and the EU.