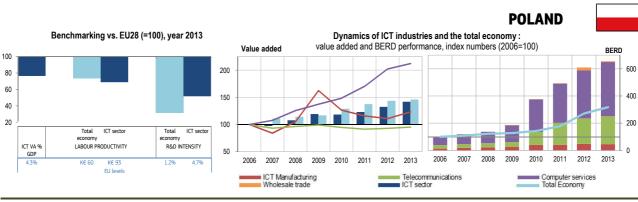

# **Reading Notes**

The figures at the top of each Factsheet display the information presented in the statistical tables. The left-hand figure gives a snapshot of country performance in ICT specialisation (VA/GDP), ICT productivity and ICT R&D as compared to the EU (EU absolute values listed below = Index 100). The right-hand figure gives a dynamic image (evolution 2006-2013) of the country ICT VA and GDP, and also ICT BERD and Total BERD. In this figure, ICT data is also presented by subsector.

Together these 2 figures allow us to assess very rapidly:

- the ICT sector's profile in each country in Europe (2013) as regards value added, productivity, R&D intensity.
- the evolution of the ICT sector since 2006: i.e. whether the sector as a whole and also its subsectors have emerged or declined in terms of value added and R&D expenditures, as compared to the overall dynamics of each country's economy.

The statistical tables provide the full data on which these figures are based. They are divided into two main blocks:

- the first shows Economic and Industry Trends: Gross Value Added (GVA), Employment and Productivity.
- the second concentrates on R&D performance showing R&D expenditures in terms of both the actual spending and R&D intensity, calculated as the ratio of R&D spending to GVA.

Additionally, the horizontal reading of the tables conveys three further items of information:

- The time coverage (2006-2013) allows us to assess the progress of the variables during the pre and post-crisis years.
- The column headed '2013 vs EU-%shares' displays the relative performance of each variable (expressed as a proportion) as compared to the EU.
- The double column headed '2013 vs 2006 (=100)' offers indices comparing the 2013 performance of each variable with its initial level in 2006 (Index: 100) for each Member State and the EU.