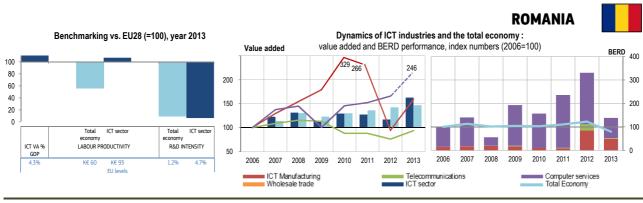

# **Reading Notes**

The figures at the top of each Factsheet display the information presented in the statistical tables. The left-hand figure gives a snapshot of country performance in ICT specialisation (VA/GDP), ICT productivity and ICT R&D as compared to the EU (EU absolute values listed below = Index 100). The right-hand figure gives a dynamic image (evolution 2006-2013) of the country ICT VA and GDP, and also ICT BERD and Total BERD. In this figure, ICT data is also presented by subsector.

Together these 2 figures allow us to assess very rapidly:

- the ICT sector's profile in each country in Europe (2013) as regards value added, productivity, R&D intensity.
- the evolution of the ICT sector since 2006: i.e. whether the sector as a whole and also its subsectors have emerged or declined in terms of value added and R&D expenditures, as compared to the overall dynamics of each country's economy.

The statistical tables provide the full data on which these figures are based. They are divided into two main blocks:

- the first shows Economic and Industry Trends: Gross Value Added (GVA), Employment and Productivity.
- the second concentrates on R&D performance showing R&D expenditures in terms of both the actual spending and R&D intensity, calculated as the ratio of R&D spending to GVA.

Additionally, the horizontal reading of the tables conveys three further items of information:

- The time coverage (2006-2013) allows us to assess the progress of the variables during the pre and post-crisis years.
- The column headed '2013 vs EU-%shares' displays the relative performance of each variable (expressed as a proportion) as compared to the EU.
- The double column headed '2013 vs 2006 (=100)' offers indices comparing the 2013 performance of each variable with its initial level in 2006 (Index: 100) for each Member State and the EU.