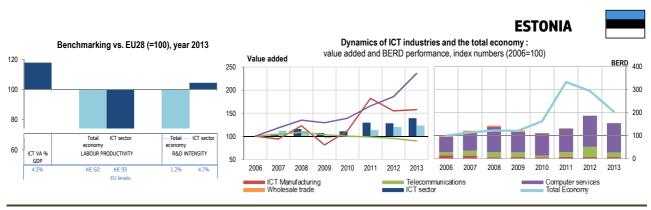

# **Reading Notes**

The figures at the top of each Factsheet display the information presented in the statistical tables. The left-hand figure gives a snapshot of country performance in ICT specialisation (VA/GDP), ICT productivity and ICT R&D as compared to the EU (EU absolute values listed below = Index 100). The right-hand figure gives a dynamic image (evolution 2006-2013) of the country ICT VA and GDP, and also ICT BERD and Total BERD. In this figure, ICT data is also presented by subsector.

Together these 2 figures allow us to assess very rapidly:

- the ICT sector's profile in each country in Europe (2013) as regards value added, productivity, R&D intensity.
- the evolution of the ICT sector since 2006: i.e. whether the sector as a whole and also its subsectors have emerged or declined in terms of value added and R&D expenditures, as compared to the overall dynamics of each country's economy.

Note: all monetary variables are expressed in Purchasing Power Standards (PPS) at current prices

\_\_\_\_\_\_

|                                                     | 2005           | 2007  |       | 2009  | 2010  | 2011  | 2012  | 2017   | 2013 vs EU           | 2013 vs 2006(=100 |     |
|-----------------------------------------------------|----------------|-------|-------|-------|-------|-------|-------|--------|----------------------|-------------------|-----|
|                                                     | 2006           | 2007  | 2008  | 2009  | 2010  | 2011  | 2012  | 2013 - | % shares<br>(levels) | Estonia           | EU  |
| conomic and industry trends                         |                |       |       |       |       |       |       |        |                      |                   |     |
| Value added (PPS bn)                                |                |       |       |       |       |       |       |        |                      |                   |     |
| Total economy (GDP)                                 | 21             | 24    | 24    | 20    | 21    | 24    | 25    | 26     | 0.2%                 | 123               | 111 |
| ICT sector                                          | 1              | 1     | 1     | 1     | 1     | 1     | 1     | 1      | 0.2%                 |                   | 109 |
| Manufacturing                                       | 0              | 0     | 0     | 0     | 0     | 0     | 0     | 0      | 0.5%                 |                   | 69  |
| Telecommunications                                  | 0              | 0     | 0     | 0     | 0     | 0     | 0     | 0      | 0.2%                 |                   | 84  |
| Computer services                                   | 0              | 0     | 0     | 0     | 0     | 0     | 0     | 1      | 0.2%                 |                   | 140 |
| Wholesale trade                                     | 0              | 0     | 0     | 0     | 0     | 0     | 0     | 0      | 0.1%                 |                   | 126 |
| ightarrow  ICT sector as a % of Total               | 4.5%           | 4.2%  | 4.7%  | 5.0%  | 4.9%  | 5.1%  | 4.8%  | 5.1%   |                      |                   |     |
| Employment (thousands)                              |                |       |       |       |       |       |       |        |                      |                   |     |
| Total economy                                       | 642            | 643   | 642   | 577   | 548   | 584   | 594   | 601    | 0.3%                 | 94                | 10  |
| ICT sector                                          | 17             | 16    | 18    | 17    | 16    | 21    | 18    | 20     | 0.3%                 | 118               | 10  |
| Manufacturing                                       | 6              | 5     | 6     | 6     | 6     | 8     | 6     | 6      | 0.9%                 | 105               | 74  |
| Telecommunications                                  | 4              | 2     | 3     | 3     | 2     | 3     | 3     | 4      | 0.4%                 | 108               | 8   |
| Computer services                                   | 7              | 7     | 8     | 7     | 8     | 9     | 9     | 9      | 0.2%                 | 138               | 12  |
| Wholesale trade                                     | 1              | 1     | 1     | 1     | 1     | 1     | 1     | 1      | 0.1%                 |                   | 9.  |
| $\rightarrow$ ICT sector as a % of Total            | 2.6%           | 2.5%  | 2.7%  | 3.0%  | 2.8%  | 3.5%  | 3.1%  | 3.3%   |                      |                   |     |
| Productivity of labour (PPS thous./pe               | rson employed) |       |       |       |       |       |       |        |                      |                   |     |
| Total economy                                       | 33             | 37    | 37    | 35    | 39    | 41    | 43    | 43     | (0.72)               | 132               | 11  |
| ICT sector                                          | 56             | 63    | 62    | 58    | 68    | 59    | 66    | 67     | (0.71)               | 118               | 10  |
| Manufacturing                                       | 25             | 25    | 28    | 18    | 29    | 34    | 38    | 38     | (0.51)               | 150               | 9.  |
| Telecommunications                                  | 127            | 217   | 184   | 153   | 286   | 141   | 162   | 105    | (0.67)               | 83                | 96  |
| Computer services                                   | 40             | 43    | 47    | 50    | 48    | 50    | 55    | 69     | (0.87)               | 171               | 11  |
| Wholesale trade                                     | 89             | 71    | 58    | 88    | 88    | 90    | 69    | 72     | (0.79)               | 80                | 13  |
| kD performance<br>Business expenditure in R&D (BERD | - PPS mln)     |       |       |       |       |       |       |        |                      |                   |     |
| Total economy                                       | 105            | 120   | 128   | 127   | 170   | 350   | 309   | 213    | 0.1%                 | 203               | 12  |
| ICT sector                                          | 41             | 50    | 59    | 51    | 46    | 54    | 78    | 64     | 0.2%                 | 155               | 11  |
| Manufacturing                                       | 5              | 5     | 2     | 3     | 2     | 3     | 3     | 3      |                      | 48                | 8   |
| Telecommunications                                  | 6              | 9     | 9     | 8     | 3     | 8     | 18    | 9      | 0.3%                 | 148               | 8   |
| Computer services                                   | 28             | 34    | 45    | 37    | 40    | 42    | 56    | 53     | 0.4%                 | 189               | 18. |
| Wholesale trade                                     | 2              | 2     | 2     | 2     | 1     | 1     | 1     | 0      |                      |                   | 15. |
| $\rightarrow$ ICT sector as a % of Total            | 39.4%          | 41.9% | 46.4% | 39.9% | 27.1% | 15.6% | 25.1% | 30.0%  |                      |                   |     |

| R&D Intensity | (BERD as a % | of value added) |
|---------------|--------------|-----------------|
|---------------|--------------|-----------------|

| Total economy (% GDP) | 0.5  | 0.5  | 0.5  | 0.6  | 0.8  | 1.5 | 1.2  | 0.8 | (0.68) | 165 | 114 |
|-----------------------|------|------|------|------|------|-----|------|-----|--------|-----|-----|
| ICT sector            | 4.4  | 5.0  | 5.4  | 5.0  | 4.4  | 4.4 | 6.4  | 4.9 | (1.04) | 111 | 103 |
| Manufacturing         | 3.8  | 3.9  | 1.4  | 2.4  | 1.6  | 1.2 | 1.3  | 1.2 | (0.06) | 30  | 117 |
| Telecommunications    | 1.3  | 1.9  | 1.9  | 1.8  | 0.6  | 1.9 | 4.2  | 2.1 | (1.12) | 165 | 97  |
| Computer services     | 10.4 | 10.7 | 12.6 | 10.8 | 10.8 | 9.6 | 11.3 | 8.4 | (2.00) | 80  | 131 |
| Wholesale trade       | 2.9  | 3.3  | 3.9  | 2.8  | 1.1  | 0.8 | 0.8  | 0.7 | (0.48) | 23  | 120 |
| Rest of the economy   | 0.3  | 0.3  | 0.3  | 0.4  | 0.6  | 1.3 | 1.0  | 0.6 | (0.57) |     | 117 |