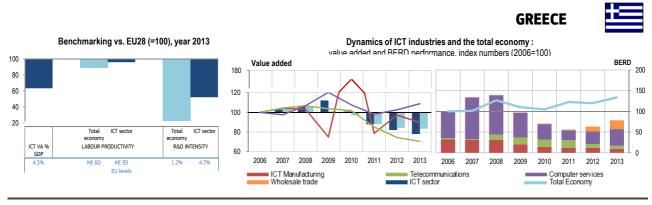

# **Reading Notes**

The figures at the top of each Factsheet display the information presented in the statistical tables. The left-hand figure gives a snapshot of country performance in ICT specialisation (VA/GDP), ICT productivity and ICT R&D as compared to the EU (EU absolute values listed below = Index 100). The right-hand figure gives a dynamic image (evolution 2006-2013) of the country ICT VA and GDP, and also ICT BERD and Total BERD. In this figure, ICT data is also presented by subsector.

Together these 2 figures allow us to assess very rapidly:

- the ICT sector's profile in each country in Europe (2013) as regards value added, productivity, R&D intensity.
- the evolution of the ICT sector since 2006: i.e. whether the sector as a whole and also its subsectors have emerged or declined in terms of value added and R&D expenditures, as compared to the overall dynamics of each country's economy.

The statistical tables provide the full data on which these figures are based. They are divided into two main blocks:

- the first shows Economic and Industry Trends: Gross Value Added (GVA), Employment and Productivity.
- the second concentrates on R&D performance showing R&D expenditures in terms of both the actual spending and R&D intensity, calculated as the ratio of R&D spending to GVA.

Additionally, the horizontal reading of the tables conveys three further items of information:

- The time coverage (2006-2013) allows us to assess the progress of the variables during the pre and post-crisis years.
- The column headed '2013 vs EU-%shares' displays the relative performance of each variable (expressed as a proportion) as compared to the EU.
- The double column headed '2013 vs 2006 (=100)' offers indices comparing the 2013 performance of each variable with its initial level in 2006 (Index: 100) for each Member State and the EU.