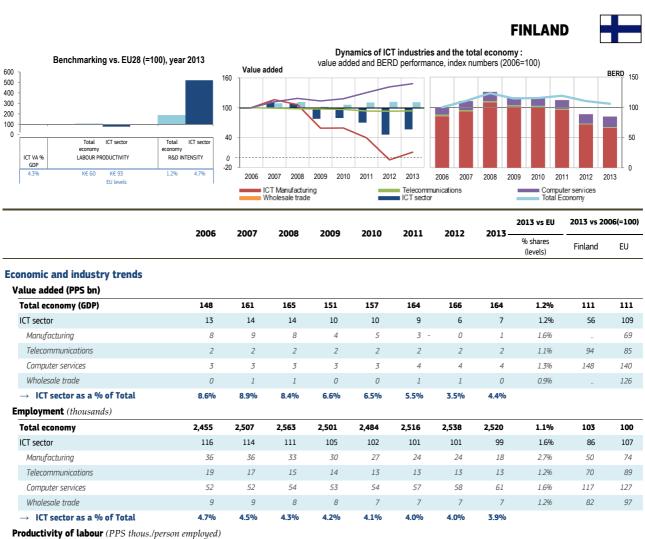

# **Reading Notes**

The figures at the top of each Factsheet display the information presented in the statistical tables. The left-hand figure gives a snapshot of country performance in ICT specialisation (VA/GDP), ICT productivity and ICT R&D as compared to the EU (EU absolute values listed below = Index 100). The right-hand figure gives a dynamic image (evolution 2006-2013) of the country ICT VA and GDP, and also ICT BERD and Total BERD. In this figure, ICT data is also presented by subsector.

Together these 2 figures allow us to assess very rapidly:

- the ICT sector's profile in each country in Europe (2013) as regards value added, productivity, R&D intensity.
- the evolution of the ICT sector since 2006: i.e. whether the sector as a whole and also its subsectors have emerged or declined in terms of value added and R&D expenditures, as compared to the overall dynamics of each country's economy.