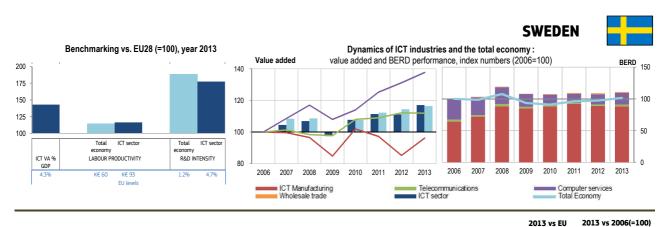

# **Reading Notes**

The figures at the top of each Factsheet display the information presented in the statistical tables. The left-hand figure gives a snapshot of country performance in ICT specialisation (VA/GDP), ICT productivity and ICT R&D as compared to the EU (EU absolute values listed below = Index 100). The right-hand figure gives a dynamic image (evolution 2006-2013) of the country ICT VA and GDP, and also ICT BERD and Total BERD. In this figure, ICT data is also presented by subsector.

Together these 2 figures allow us to assess very rapidly:

- the ICT sector's profile in each country in Europe (2013) as regards value added, productivity, R&D intensity.
- the evolution of the ICT sector since 2006: i.e. whether the sector as a whole and also its subsectors have emerged or declined in terms of value added and R&D expenditures, as compared to the overall dynamics of each country's economy.

The statistical tables provide the full data on which these figures are based. They are divided into two main blocks:

- the first shows Economic and Industry Trends: Gross Value Added (GVA), Employment and Productivity.
- the second concentrates on R&D performance showing R&D expenditures in terms of both the actual spending and R&D intensity, calculated as the ratio of R&D spending to GVA.

Additionally, the horizontal reading of the tables conveys three further items of information:

- The time coverage (2006-2013) allows us to assess the progress of the variables during the pre and post-crisis years.
- The column headed '2013 vs EU-%shares' displays the relative performance of each variable (expressed as a proportion) as compared to the EU.
- The double column headed '2013 vs 2006 (=100)' offers indices comparing the 2013 performance of each variable with its initial level in 2006 (Index: 100) for each Member State and the EU.