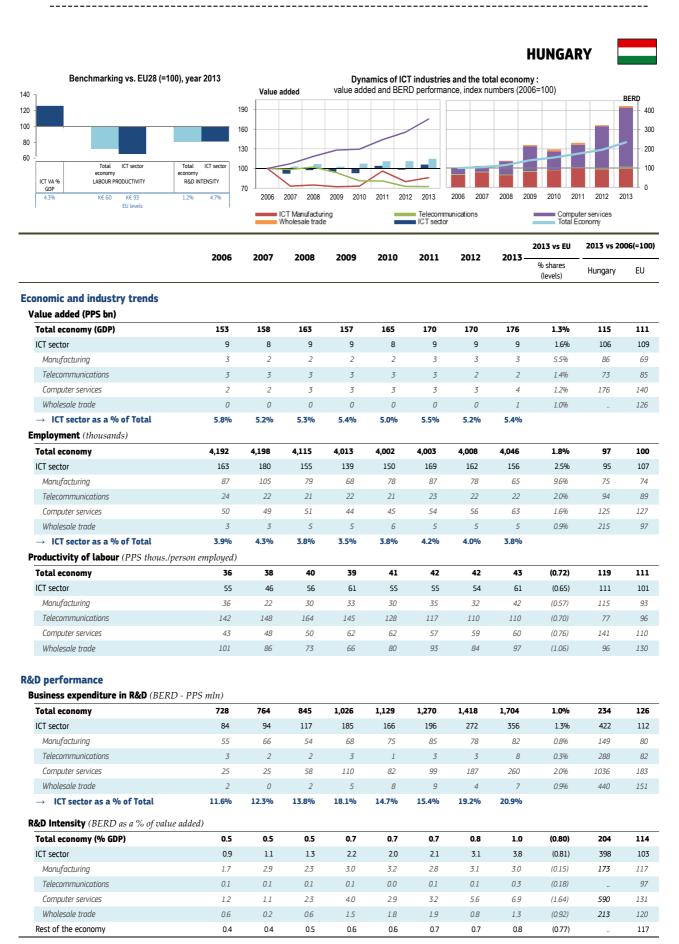

# **Reading Notes**

The figures at the top of each Factsheet display the information presented in the statistical tables. The left-hand figure gives a snapshot of country performance in ICT specialisation (VA/GDP), ICT productivity and ICT R&D as compared to the EU (EU absolute values listed below = Index 100). The right-hand figure gives a dynamic image (evolution 2006-2013) of the country ICT VA and GDP, and also ICT BERD and Total BERD. In this figure, ICT data is also presented by subsector.

Together these 2 figures allow us to assess very rapidly:

- the ICT sector's profile in each country in Europe (2013) as regards value added, productivity, R&D intensity.
- the evolution of the ICT sector since 2006: i.e. whether the sector as a whole and also its subsectors have emerged or declined in terms of value added and R&D expenditures, as compared to the overall dynamics of each country's economy.

The statistical tables provide the full data on which these figures are based. They are divided into two main blocks:

- the first shows Economic and Industry Trends: Gross Value Added (GVA), Employment and Productivity.
- the second concentrates on R&D performance showing R&D expenditures in terms of both the actual spending and R&D intensity, calculated as the ratio of R&D spending to GVA.

Additionally, the horizontal reading of the tables conveys three further items of information:

- The time coverage (2006-2013) allows us to assess the progress of the variables during the pre and post-crisis years.
- The column headed '2013 vs EU-%shares' displays the relative performance of each variable (expressed as a proportion) as compared to the EU.
- The double column headed '2013 vs 2006 (=100)' offers indices comparing the 2013 performance of each variable with its initial level in 2006 (Index: 100) for each Member State and the EU.