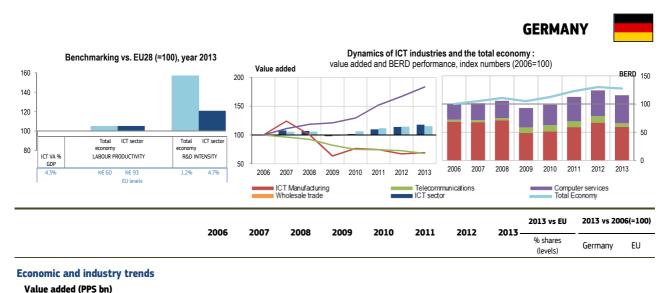

# **Reading Notes**

The figures at the top of each Factsheet display the information presented in the statistical tables. The left-hand figure gives a snapshot of country performance in ICT specialisation (VA/GDP), ICT productivity and ICT R&D as compared to the EU (EU absolute values listed below = Index 100). The right-hand figure gives a dynamic image (evolution 2006-2013) of the country ICT VA and GDP, and also ICT BERD and Total BERD. In this figure, ICT data is also presented by subsector.

Together these 2 figures allow us to assess very rapidly:

- the ICT sector's profile in each country in Europe (2013) as regards value added, productivity, R&D intensity.
- the evolution of the ICT sector since 2006: i.e. whether the sector as a whole and also its subsectors have emerged or declined in terms of value added and R&D expenditures, as compared to the overall dynamics of each country's economy.

The statistical tables provide the full data on which these figures are based. They are divided into two main blocks:

- the first shows Economic and Industry Trends: Gross Value Added (GVA), Employment and Productivity.
- the second concentrates on R&D performance showing R&D expenditures in terms of both the actual spending and R&D intensity, calculated as the ratio of R&D spending to GVA.

Additionally, the horizontal reading of the tables conveys three further items of information:

- The time coverage (2006-2013) allows us to assess the progress of the variables during the pre and post-crisis years.
- The column headed '2013 vs EU-%shares' displays the relative performance of each variable (expressed as a proportion) as compared to the EU.
- The double column headed '2013 vs 2006 (=100)' offers indices comparing the 2013 performance of each variable with its initial level in 2006 (Index: 100) for each Member State and the EU.