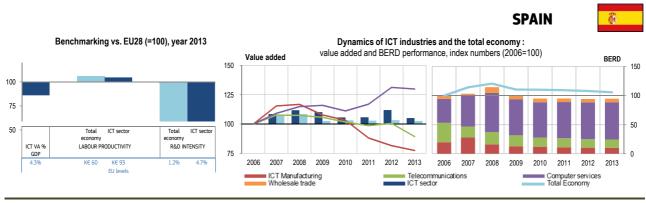

# **Reading Notes**

The figures at the top of each Factsheet display the information presented in the statistical tables. The left-hand figure gives a snapshot of country performance in ICT specialisation (VA/GDP), ICT productivity and ICT R&D as compared to the EU (EU absolute values listed below = Index 100). The right-hand figure gives a dynamic image (evolution 2006-2013) of the country ICT VA and GDP, and also ICT BERD and Total BERD. In this figure, ICT data is also presented by subsector.

Together these 2 figures allow us to assess very rapidly:

- the ICT sector's profile in each country in Europe (2013) as regards value added, productivity, R&D intensity.
- the evolution of the ICT sector since 2006: i.e. whether the sector as a whole and also its subsectors have emerged or declined in terms of value added and R&D expenditures, as compared to the overall dynamics of each country's economy.

The statistical tables provide the full data on which these figures are based. They are divided into two main blocks:

- the first shows Economic and Industry Trends: Gross Value Added (GVA), Employment and Productivity.
- the second concentrates on R&D performance showing R&D expenditures in terms of both the actual spending and R&D intensity, calculated as the ratio of R&D spending to GVA.

Additionally, the horizontal reading of the tables conveys three further items of information:

- The time coverage (2006-2013) allows us to assess the progress of the variables during the pre and post-crisis years.
- The column headed '2013 vs EU-%shares' displays the relative performance of each variable (expressed as a proportion) as compared to the EU.
- The double column headed '2013 vs 2006 (=100)' offers indices comparing the 2013 performance of each variable with its initial level in 2006 (Index: 100) for each Member State and the EU.