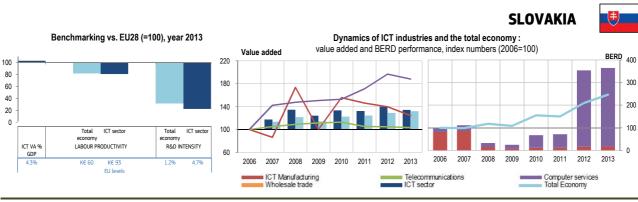

# **Reading Notes**

The figures at the top of each Factsheet display the information presented in the statistical tables. The left-hand figure gives a snapshot of country performance in ICT specialisation (VA/GDP), ICT productivity and ICT R&D as compared to the EU (EU absolute values listed below = Index 100). The right-hand figure gives a dynamic image (evolution 2006-2013) of the country ICT VA and GDP, and also ICT BERD and Total BERD. In this figure, ICT data is also presented by subsector.

Together these 2 figures allow us to assess very rapidly:

- the ICT sector's profile in each country in Europe (2013) as regards value added, productivity, R&D intensity.
- the evolution of the ICT sector since 2006: i.e. whether the sector as a whole and also its subsectors have emerged or declined in terms of value added and R&D expenditures, as compared to the overall dynamics of each country's economy.

The statistical tables provide the full data on which these figures are based. They are divided into two main blocks:

- the first shows Economic and Industry Trends: Gross Value Added (GVA), Employment and Productivity.
- the second concentrates on R&D performance showing R&D expenditures in terms of both the actual spending and R&D intensity, calculated as the ratio of R&D spending to GVA.

Additionally, the horizontal reading of the tables conveys three further items of information:

- The time coverage (2006-2013) allows us to assess the progress of the variables during the pre and post-crisis years.
- The column headed '2013 vs EU-%shares' displays the relative performance of each variable (expressed as a proportion) as compared to the EU.
- The double column headed '2013 vs 2006 (=100)' offers indices comparing the 2013 performance of each variable with its initial level in 2006 (Index: 100) for each Member State and the EU.