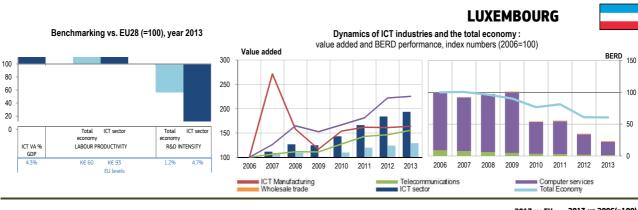

# **Reading Notes**

The figures at the top of each Factsheet display the information presented in the statistical tables. The left-hand figure gives a snapshot of country performance in ICT specialisation (VA/GDP), ICT productivity and ICT R&D as compared to the EU (EU absolute values listed below = Index 100). The right-hand figure gives a dynamic image (evolution 2006-2013) of the country ICT VA and GDP, and also ICT BERD and Total BERD. In this figure, ICT data is also presented by subsector.

Together these 2 figures allow us to assess very rapidly:

- the ICT sector's profile in each country in Europe (2013) as regards value added, productivity, R&D intensity.
- the evolution of the ICT sector since 2006: i.e. whether the sector as a whole and also its subsectors have emerged or declined in terms of value added and R&D expenditures, as compared to the overall dynamics of each country's economy.

The statistical tables provide the full data on which these figures are based. They are divided into two main blocks:

- the first shows Economic and Industry Trends: Gross Value Added (GVA), Employment and Productivity.
- the second concentrates on R&D performance showing R&D expenditures in terms of both the actual spending and R&D intensity, calculated as the ratio of R&D spending to GVA.

Additionally, the horizontal reading of the tables conveys three further items of information:

- The time coverage (2006-2013) allows us to assess the progress of the variables during the pre and post-crisis years.
- The column headed '2013 vs EU-%shares' displays the relative performance of each variable (expressed as a proportion) as compared to the EU.
- The double column headed '2013 vs 2006 (=100)' offers indices comparing the 2013 performance of each variable with its initial level in 2006 (Index: 100) for each Member State and the EU.

The ICT sector is classified in four sub-categories to facilitate the reading: ICT manufacturing (NACE 261-264, 268), telecommunications (NACE 61), computer services (5820, 62, 631, 951) and ICT wholesale trade (465). The classification method follows <u>OECD (2007)</u>.