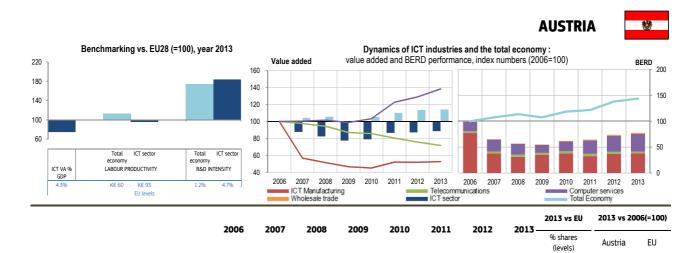

# **Reading Notes**

The figures at the top of each Factsheet display the information presented in the statistical tables. The left-hand figure gives a snapshot of country performance in ICT specialisation (VA/GDP), ICT productivity and ICT R&D as compared to the EU (EU absolute values listed below = Index 100). The right-hand figure gives a dynamic image (evolution 2006-2013) of the country ICT VA and GDP, and also ICT BERD and Total BERD. In this figure, ICT data is also presented by subsector.

Together these 2 figures allow us to assess very rapidly:

- the ICT sector's profile in each country in Europe (2013) as regards value added, productivity, R&D intensity.
- the evolution of the ICT sector since 2006: i.e. whether the sector as a whole and also its subsectors have emerged or declined in terms of value added and R&D expenditures, as compared to the overall dynamics of each country's economy.