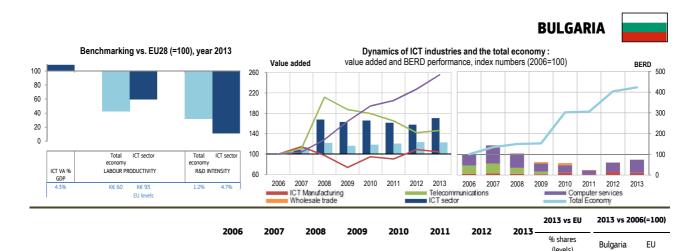

# **Reading Notes**

The figures at the top of each Factsheet display the information presented in the statistical tables. The left-hand figure gives a snapshot of country performance in ICT specialisation (VA/GDP), ICT productivity and ICT R&D as compared to the EU (EU absolute values listed below = Index 100). The right-hand figure gives a dynamic image (evolution 2006-2013) of the country ICT VA and GDP, and also ICT BERD and Total BERD. In this figure, ICT data is also presented by subsector.

Together these 2 figures allow us to assess very rapidly:

- the ICT sector's profile in each country in Europe (2013) as regards value added, productivity, R&D intensity.
- the evolution of the ICT sector since 2006: i.e. whether the sector as a whole and also its subsectors have emerged or declined in terms of value added and R&D expenditures, as compared to the overall dynamics of each country's economy.