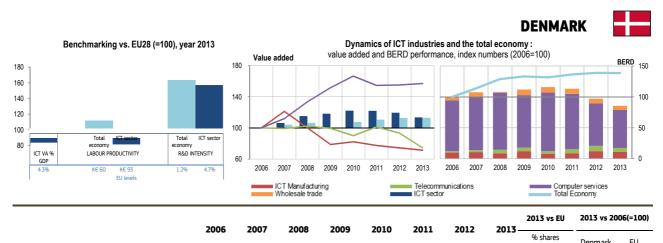

# **Reading Notes**

The figures at the top of each Factsheet display the information presented in the statistical tables. The left-hand figure gives a snapshot of country performance in ICT specialisation (VA/GDP), ICT productivity and ICT R&D as compared to the EU (EU absolute values listed below = Index 100). The right-hand figure gives a dynamic image (evolution 2006-2013) of the country ICT VA and GDP, and also ICT BERD and Total BERD. In this figure, ICT data is also presented by subsector.

Together these 2 figures allow us to assess very rapidly:

- the ICT sector's profile in each country in Europe (2013) as regards value added, productivity, R&D intensity.
- the evolution of the ICT sector since 2006: i.e. whether the sector as a whole and also its subsectors have emerged or declined in terms of value added and R&D expenditures, as compared to the overall dynamics of each country's economy.

Note: all monetary variables are expressed in Purchasing Power Standards (PPS) at current prices

Eo Hember States - Furchasing Fower Standard

|                                                    |       |       |       |       |       |       |       |       | (levels) | Denmark | EU  |
|----------------------------------------------------|-------|-------|-------|-------|-------|-------|-------|-------|----------|---------|-----|
| onomic and industry trends<br>/alue added (PPS bn) |       |       |       |       |       |       |       |       |          |         |     |
| Total economy (GDP)                                | 164   | 171   | 175   | 165   | 177   | 182   | 185   | 186   | 1.4%     | 113     | 111 |
| ICT sector                                         | 6     | 6     | 7     | 7     | 7     | 7     | 7     | 7     | 1.1%     | 114     | 109 |
| Manufacturing                                      | 1     | 1     | 1     | 0     | 0     | 0     | 0     | 0     | 0.7%     |         | 69  |
| Telecommunications                                 | 2     | 2     | 2     | 2     | 2     | 2     | 2     | 2     | 0.9%     | 75      | 85  |
| Computer services                                  | 2     | 3     | 3     | 3     | 4     | 4     | 4     | 4     | 1.2%     | 157     | 140 |
| Wholesale trade                                    | 1     | 1     | 1     | 1     | 1     | 1     | 1     | 1     | 2.3%     | 115     | 126 |
| ightarrow  ICT sector as a % of Total              | 3.6%  | 3.6%  | 3.9%  | 4.2%  | 4.0%  | 3.9%  | 3.8%  | 3.6%  |          |         |     |
| mployment (thousands)                              |       |       |       |       |       |       |       |       |          |         |     |
| Total economy                                      | 2,814 | 2,877 | 2,910 | 2,823 | 2,758 | 2,756 | 2,748 | 2,749 | 1.2%     | 98      | 100 |
| ICT sector                                         | 85    | 88    | 92    | 91    | 89    | 90    | 89    | 88    | 1.4%     | 103     | 107 |
| Manufacturing                                      | 8     | 8     | 8     | 6     | 6     | 5     | 5     | 5     | 0.7%     | 61      | 74  |

3.2%

3.2%

3.3%

3.2%

3.2%

1.3%

1.4%

2.8%

(1.12)

(0.81)

(1.01)

(0.68)

(0.85)

(0.84)

| Telecommunications | 107 |
|--------------------|-----|
| Computer services  | 54  |

Productivity of labour (PPS thous./person employed)

3.0%

3.1%

3.2%

#### **R&D performance**

Telecommunications

Computer services

 $\rightarrow$  ICT sector as a % of Total

Wholesale trade

Total economy

Manufacturing

Wholesale trade

ICT sector

Business expenditure in R&D (BERD - PPS mln)

| Total economy                            | 2,645 | 3,011 | 3,405 | 3,526 | 3,485 | 3,603 | 3,677 | 3,667 | 2.2% | 139 | 126 |
|------------------------------------------|-------|-------|-------|-------|-------|-------|-------|-------|------|-----|-----|
| ICT sector                               | 569   | 612   | 615   | 637   | 659   | 645   | 552   | 487   | 1.8% | 86  | 112 |
| Manufacturing                            | 55    | 60    | 48    | 69    | 45    | 50    | 69    | 61    | 0.6% | 111 | 80  |
| Telecommunications                       | 15    | 19    | 34    | 31    | 24    | 39    | 48    | 37    | 1.2% | 252 | 82  |
| Computer services                        | 468   | 489   | 525   | 484   | 540   | 508   | 391   | 350   | 2.7% | 75  | 183 |
| Wholesale trade                          | 32    | 44    | 8     | 53    | 50    | 48    | 44    | 39    | 5.4% | 122 | 151 |
| $\rightarrow$ ICT sector as a % of Total | 21.5% | 20.3% | 18.1% | 18.1% | 18.9% | 17.9% | 15.0% | 13.3% |      |     |     |

| Total economy (% GDP) | 1.6  | 1.8  | 1.9  | 2.1  | 2.0  | 2.0  | 2.0  | 2.0  | (1.63) | 123 | 114 |
|-----------------------|------|------|------|------|------|------|------|------|--------|-----|-----|
| ICT sector            | 9.7  | 9.8  | 9.1  | 9.2  | 9.2  | 9.0  | 7.9  | 7.3  | (1.57) | 75  | 103 |
| Manufacturing         | 10.8 | 9.8  | 9.5  | 17.3 | 10.8 | 12.8 | 18.4 | 16.9 | (0.82) | 156 | 117 |
| Telecommunications    | 0.7  | 1.0  | 1.6  | 1.6  | 1.3  | 1.9  | 2.5  | 2.4  | (1.31) | 339 | 97  |
| Computer services     | 20.5 | 19.2 | 17.2 | 14.0 | 14.2 | 14.4 | 11.1 | 9.8  | (2.34) | 48  | 131 |
| Wholesale trade       | 3.0  | 4.1  | 0.7  | 4.9  | 4.4  | 4.0  | 3.7  | 3.2  | (2.32) | 106 | 120 |
| Rest of the economy   | 1.3  | 1.5  | 1.7  | 1.8  | 1.7  | 1.7  | 1.8  | 1.8  | (1.68) | 136 | 117 |

Note: all monetary variables are expressed in Purchasing Power Standards (PPS) at current prices

\_\_\_\_\_\_

|                                                     | 2005           | 2007  |       | 2009  | 2010  | 2011  | 2012  | 2017   | 2013 vs EU           | 2013 vs 2006(=100 |     |
|-----------------------------------------------------|----------------|-------|-------|-------|-------|-------|-------|--------|----------------------|-------------------|-----|
|                                                     | 2006           | 2007  | 2008  | 2009  | 2010  | 2011  | 2012  | 2013 - | % shares<br>(levels) | Estonia           | EU  |
| conomic and industry trends                         |                |       |       |       |       |       |       |        |                      |                   |     |
| Value added (PPS bn)                                |                |       |       |       |       |       |       |        |                      |                   |     |
| Total economy (GDP)                                 | 21             | 24    | 24    | 20    | 21    | 24    | 25    | 26     | 0.2%                 | 123               | 111 |
| ICT sector                                          | 1              | 1     | 1     | 1     | 1     | 1     | 1     | 1      | 0.2%                 |                   | 109 |
| Manufacturing                                       | 0              | 0     | 0     | 0     | 0     | 0     | 0     | 0      | 0.5%                 |                   | 69  |
| Telecommunications                                  | 0              | 0     | 0     | 0     | 0     | 0     | 0     | 0      | 0.2%                 |                   | 84  |
| Computer services                                   | 0              | 0     | 0     | 0     | 0     | 0     | 0     | 1      | 0.2%                 |                   | 140 |
| Wholesale trade                                     | 0              | 0     | 0     | 0     | 0     | 0     | 0     | 0      | 0.1%                 |                   | 126 |
| ightarrow  ICT sector as a % of Total               | 4.5%           | 4.2%  | 4.7%  | 5.0%  | 4.9%  | 5.1%  | 4.8%  | 5.1%   |                      |                   |     |
| Employment (thousands)                              |                |       |       |       |       |       |       |        |                      |                   |     |
| Total economy                                       | 642            | 643   | 642   | 577   | 548   | 584   | 594   | 601    | 0.3%                 | 94                | 10  |
| ICT sector                                          | 17             | 16    | 18    | 17    | 16    | 21    | 18    | 20     | 0.3%                 | 118               | 10  |
| Manufacturing                                       | 6              | 5     | 6     | 6     | 6     | 8     | 6     | 6      | 0.9%                 | 105               | 74  |
| Telecommunications                                  | 4              | 2     | 3     | 3     | 2     | 3     | 3     | 4      | 0.4%                 | 108               | 8   |
| Computer services                                   | 7              | 7     | 8     | 7     | 8     | 9     | 9     | 9      | 0.2%                 | 138               | 12  |
| Wholesale trade                                     | 1              | 1     | 1     | 1     | 1     | 1     | 1     | 1      | 0.1%                 |                   | 9.  |
| $\rightarrow$ ICT sector as a % of Total            | 2.6%           | 2.5%  | 2.7%  | 3.0%  | 2.8%  | 3.5%  | 3.1%  | 3.3%   |                      |                   |     |
| Productivity of labour (PPS thous./pe               | rson employed) |       |       |       |       |       |       |        |                      |                   |     |
| Total economy                                       | 33             | 37    | 37    | 35    | 39    | 41    | 43    | 43     | (0.72)               | 132               | 11  |
| ICT sector                                          | 56             | 63    | 62    | 58    | 68    | 59    | 66    | 67     | (0.71)               | 118               | 10  |
| Manufacturing                                       | 25             | 25    | 28    | 18    | 29    | 34    | 38    | 38     | (0.51)               | 150               | 9.  |
| Telecommunications                                  | 127            | 217   | 184   | 153   | 286   | 141   | 162   | 105    | (0.67)               | 83                | 96  |
| Computer services                                   | 40             | 43    | 47    | 50    | 48    | 50    | 55    | 69     | (0.87)               | 171               | 11  |
| Wholesale trade                                     | 89             | 71    | 58    | 88    | 88    | 90    | 69    | 72     | (0.79)               | 80                | 13  |
| kD performance<br>Business expenditure in R&D (BERD | - PPS mln)     |       |       |       |       |       |       |        |                      |                   |     |
| Total economy                                       | 105            | 120   | 128   | 127   | 170   | 350   | 309   | 213    | 0.1%                 | 203               | 12  |
| ICT sector                                          | 41             | 50    | 59    | 51    | 46    | 54    | 78    | 64     | 0.2%                 | 155               | 11  |
| Manufacturing                                       | 5              | 5     | 2     | 3     | 2     | 3     | 3     | 3      |                      | 48                | 8   |
| Telecommunications                                  | 6              | 9     | 9     | 8     | 3     | 8     | 18    | 9      | 0.3%                 | 148               | 8   |
| Computer services                                   | 28             | 34    | 45    | 37    | 40    | 42    | 56    | 53     | 0.4%                 | 189               | 18. |
| Wholesale trade                                     | 2              | 2     | 2     | 2     | 1     | 1     | 1     | 0      |                      |                   | 15. |
| $\rightarrow$ ICT sector as a % of Total            | 39.4%          | 41.9% | 46.4% | 39.9% | 27.1% | 15.6% | 25.1% | 30.0%  |                      |                   |     |