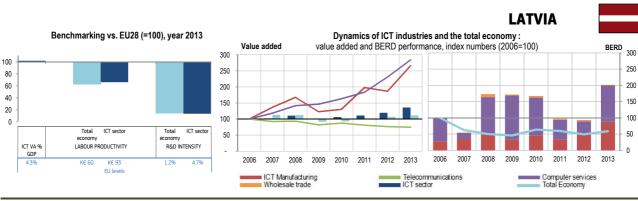

# **Reading Notes**

The figures at the top of each Factsheet display the information presented in the statistical tables. The left-hand figure gives a snapshot of country performance in ICT specialisation (VA/GDP), ICT productivity and ICT R&D as compared to the EU (EU absolute values listed below = Index 100). The right-hand figure gives a dynamic image (evolution 2006-2013) of the country ICT VA and GDP, and also ICT BERD and Total BERD. In this figure, ICT data is also presented by subsector.

Together these 2 figures allow us to assess very rapidly:

- the ICT sector's profile in each country in Europe (2013) as regards value added, productivity, R&D intensity.
- the evolution of the ICT sector since 2006: i.e. whether the sector as a whole and also its subsectors have emerged or declined in terms of value added and R&D expenditures, as compared to the overall dynamics of each country's economy.

The statistical tables provide the full data on which these figures are based. They are divided into two main blocks:

- the first shows Economic and Industry Trends: Gross Value Added (GVA), Employment and Productivity.
- the second concentrates on R&D performance showing R&D expenditures in terms of both the actual spending and R&D intensity, calculated as the ratio of R&D spending to GVA.

Additionally, the horizontal reading of the tables conveys three further items of information:

- The time coverage (2006-2013) allows us to assess the progress of the variables during the pre and post-crisis years.
- The column headed '2013 vs EU-%shares' displays the relative performance of each variable (expressed as a proportion) as compared to the EU.
- The double column headed '2013 vs 2006 (=100)' offers indices comparing the 2013 performance of each variable with its initial level in 2006 (Index: 100) for each Member State and the EU.

The ICT sector is classified in four sub-categories to facilitate the reading: ICT manufacturing (NACE 261-264, 268), telecommunications (NACE 61), computer services (5820, 62, 631, 951) and ICT wholesale trade (465). The classification method follows <u>OECD (2007)</u>.