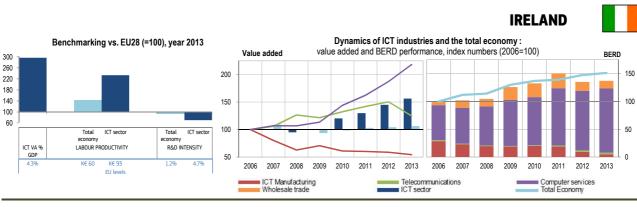

# **Reading Notes**

The figures at the top of each Factsheet display the information presented in the statistical tables. The left-hand figure gives a snapshot of country performance in ICT specialisation (VA/GDP), ICT productivity and ICT R&D as compared to the EU (EU absolute values listed below = Index 100). The right-hand figure gives a dynamic image (evolution 2006-2013) of the country ICT VA and GDP, and also ICT BERD and Total BERD. In this figure, ICT data is also presented by subsector.

Together these 2 figures allow us to assess very rapidly:

- the ICT sector's profile in each country in Europe (2013) as regards value added, productivity, R&D intensity.
- the evolution of the ICT sector since 2006: i.e. whether the sector as a whole and also its subsectors have emerged or declined in terms of value added and R&D expenditures, as compared to the overall dynamics of each country's economy.

The statistical tables provide the full data on which these figures are based. They are divided into two main blocks:

- the first shows Economic and Industry Trends: Gross Value Added (GVA), Employment and Productivity.
- the second concentrates on R&D performance showing R&D expenditures in terms of both the actual spending and R&D intensity, calculated as the ratio of R&D spending to GVA.

Additionally, the horizontal reading of the tables conveys three further items of information:

- The time coverage (2006-2013) allows us to assess the progress of the variables during the pre and post-crisis years.
- The column headed '2013 vs EU-%shares' displays the relative performance of each variable (expressed as a proportion) as compared to the EU.
- The double column headed '2013 vs 2006 (=100)' offers indices comparing the 2013 performance of each variable with its initial level in 2006 (Index: 100) for each Member State and the EU.