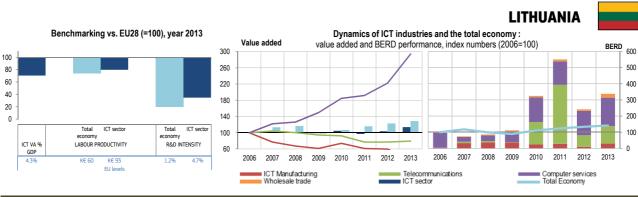

# **Reading Notes**

The figures at the top of each Factsheet display the information presented in the statistical tables. The left-hand figure gives a snapshot of country performance in ICT specialisation (VA/GDP), ICT productivity and ICT R&D as compared to the EU (EU absolute values listed below = Index 100). The right-hand figure gives a dynamic image (evolution 2006-2013) of the country ICT VA and GDP, and also ICT BERD and Total BERD. In this figure, ICT data is also presented by subsector.

Together these 2 figures allow us to assess very rapidly:

- the ICT sector's profile in each country in Europe (2013) as regards value added, productivity, R&D intensity.
- the evolution of the ICT sector since 2006: i.e. whether the sector as a whole and also its subsectors have emerged or declined in terms of value added and R&D expenditures, as compared to the overall dynamics of each country's economy.

The statistical tables provide the full data on which these figures are based. They are divided into two main blocks:

- the first shows Economic and Industry Trends: Gross Value Added (GVA), Employment and Productivity.
- the second concentrates on R&D performance showing R&D expenditures in terms of both the actual spending and R&D intensity, calculated as the ratio of R&D spending to GVA.

Additionally, the horizontal reading of the tables conveys three further items of information:

- The time coverage (2006-2013) allows us to assess the progress of the variables during the pre and post-crisis years.
- The column headed '2013 vs EU-%shares' displays the relative performance of each variable (expressed as a proportion) as compared to the EU.
- The double column headed '2013 vs 2006 (=100)' offers indices comparing the 2013 performance of each variable with its initial level in 2006 (Index: 100) for each Member State and the EU.

The ICT sector is classified in four sub-categories to facilitate the reading: ICT manufacturing (NACE 261-264, 268), telecommunications (NACE 61), computer services (5820, 62, 631, 951) and ICT wholesale trade (465). The classification method follows <u>OECD (2007)</u>.