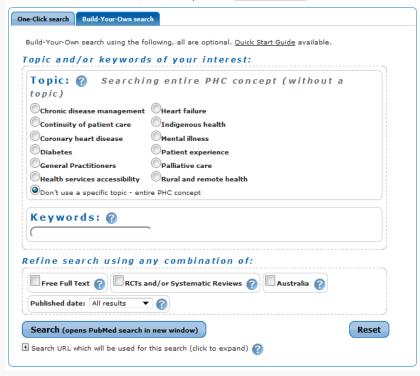

#### PHC Search Filter

The PHC Search Filter is an efficient search strategy giving you easy access to the primary health care literature you need.

To try the PHC Search Filter either:

- 1. Follow one of the One-Click search links for a topic, OR
- 2. Build-Your-Own search; see the Help section Quick Start Guide.