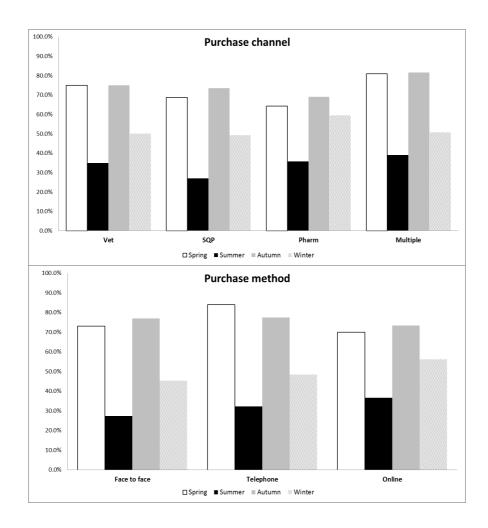

Outcome % - proportion of total participants who provided an answer to each question, (n/t) - number of individual responses to each option/total number answering question.

**Appendix 2. Figure 1**. Responses to **Question 16:** 'What time(s) of year do you purchase anthelmintics', by purchase channel and purchase method.