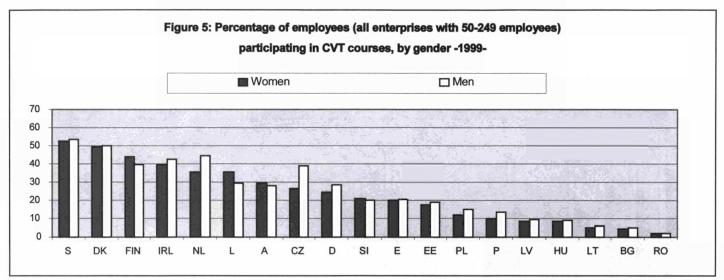

### Women and men have more opportunities to participate in CVT courses when they are employed by large enterprises

In all countries, men and women have more opportunities for continuing training when they are employed by large enterprises. The figures show clearly that the observed differences in participation rates are more sensitive to the size criterion than to the gender criterion. In other words, the share of the differences explained by gender is much smaller than that explained by size of enterprise.

In some countries, however (figures 4, 5 and 6; NO: no

reliable data; B: no gender data available) fairly significant differences due to gender can be observed. Thus in the Netherlands and the Czech Republic, the differences between men and women in participation rates are pronounced whatever the size of enterprise. The difference is smaller in small enterprises in the Czech Republic and virtually the same in enterprises of all sizes in the Netherlands.

In Bulgaria, it is in large enterprises in particular that men participate in continuing training courses to a significantly greater extent.

Conversely, in Ireland, where training efforts are very significant, participation rates are higher for women in small enterprises. In Finland, as in Denmark and Sweden it is women who generally have the higher participation rates irrespective of the size of the enterprise in which they are employed.