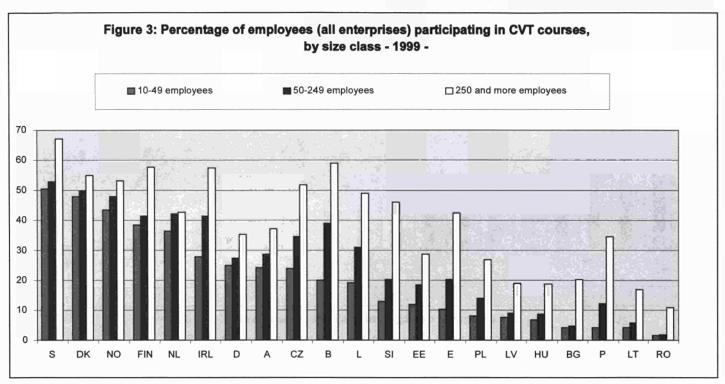

### Participation rates in large enterprises greater than the average participation rates in each country

One of the most striking findings that emerges when participation rates are broken down by size of enterprise (Fig. 3) is that it is larger enterprises employing 250 or more people that make the greatest contribution to the overall training effort. This finding is constant, irrespective of the country and of the level of the overall participation rate. countries in which small enterprises (10-49 employees) provide the highest levels of access to continuing training; in this case, the lowest rate is in excess of 35% (Finland).

In other respects, those countries in which participation rates are lowest are those in which the rates in small enterprises do not generally exceed 5%; this is the case

More precisely, comparison of figure 3 and 1 reveals that participation rates in large enterprises are greater than the average participation rates in each country, that is those calculated without taking the size criterion into account.

Those countries in which the training efforts are the greatest (notably the Nordic countries) are also those

in Bulgaria, Portugal, Lithuania and Romania.

If training efforts are to be revitalised and more workers are to be given access to training opportunities, small enterprises in these countries need to be made aware of or encouraged to adopt continuing training programmes.