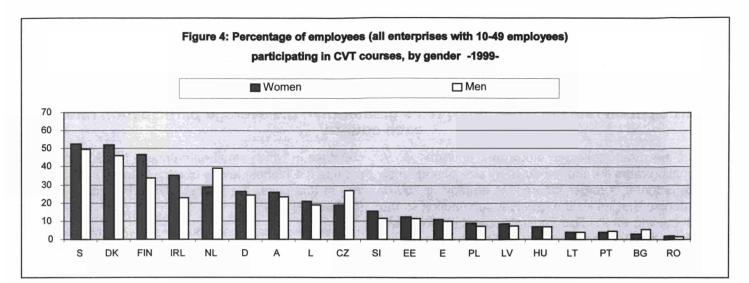

### Women and men have more opportunities to participate in CVT courses when they are employed by large enterprises

In all countries, men and women have more opportunities for continuing training when they are employed by large enterprises. The figures show clearly that the observed differences in participation rates are more sensitive to the size criterion than to the gender criterion. In other words, the share of the differences explained by gender is much smaller than that explained by size of enterprise.

In some countries, however (figures 4, 5 and 6; NO: no

reliable data; B: no gender data available) fairly significant differences due to gender can be observed. Thus in the Netherlands and the Czech Republic, the differences between men and women in participation rates are pronounced whatever the size of enterprise. The difference is smaller in small enterprises in the Czech Republic and virtually the same in enterprises of all sizes in the Netherlands.

In Bulgaria, it is in large enterprises in particular that men participate in continuing training courses to a significantly greater extent.

Conversely, in Ireland, where training efforts are very significant, participation rates are higher for women in small enterprises. In Finland, as in Denmark and Sweden it is women who generally have the higher participation rates irrespective of the size of the enterprise in which they are employed.