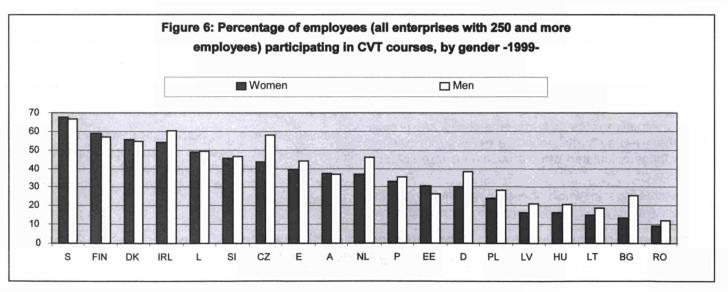

### Women and men have more opportunities to participate in CVT courses when they are employed by large enterprises

In all countries, men and women have more opportunities for continuing training when they are employed by large enterprises. The figures show clearly that the observed differences in participation rates are more sensitive to the size criterion than to the gender criterion. In other words, the share of the differences explained by gender is much smaller than that explained by size of enterprise.

In some countries, however (figures 4, 5 and 6; NO: no

reliable data; B: no gender data available) fairly significant differences due to gender can be observed. Thus in the Netherlands and the Czech Republic, the differences between men and women in participation rates are pronounced whatever the size of enterprise. The difference is smaller in small enterprises in the Czech Republic and virtually the same in enterprises of all sizes in the Netherlands.

In Bulgaria, it is in large enterprises in particular that men participate in continuing training courses to a significantly greater extent.

Conversely, in Ireland, where training efforts are very significant, participation rates are higher for women in small enterprises. In Finland, as in Denmark and Sweden it is women who generally have the higher participation rates irrespective of the size of the enterprise in which they are employed.