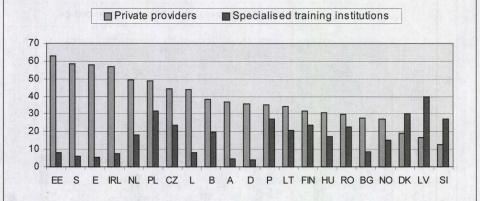

#### Figure 1: Share of private providers and specialised training institutions of total external course hours (%) - 1999-

This publication gives some key information on providers and fields of continuing vocational training in 21 European countries. For Greece, France, Italy and the United Kingdom the data were not available in time for this publication.

Private course providers accounted in nearly all countries for the highest proportion of course hours, specialised training institutions were of greater significance in candidate countries than in Member States and Norway.

#### Predominance of private providers in CVT in enterprises

A close look at the breakdown of hours of external CVT courses among the various providers of continuing training at work clearly shows that in nearly all countries private course providers accounted for the highest

the highest 63% in Estonia. Specialised training institutions were of greatest significance for CVT at work in Latvia with 40% of course hours, and of least

proportion of course hours in 1999 (Fig. 1). Specialised training institutions were the second most important providers of continuing training, playing on average a greater role in the candidate countries than in the Member States and Norway.

The biggest differences between countries in terms of the highest and lowest percentages of total external course hours were 51 percentage points in the case of private providers and 36 percentage points in the case of public providers (Table 1). The lowest percentage of hours for private providers was 12% in Slovenia, and