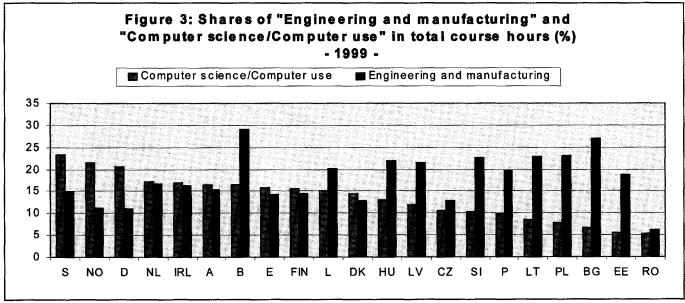

The main focus of continuing vocational training at work in 1999 was on the fields of 'Engineering and manufacturing' and 'Computer science/Computer use'. In eighteen countries one or other of these two fields accounted for the highest percentage of total course hours. Only in Ireland, the Czech Republic and

이 문화가 다 한다. 그는 것 같아요. 그는 것 같아요. 이 것 같아요. 것이 가 나가 가 많은 것 같아요. 정말 바람을 많은

ţ

Romania were the highest percentages to be found in a different field.

There was a clear difference between the Member States and Norway on the one hand and the candidate countries on the other (Fig. 3). In seven Member States and Norway the field of 'Computer science/Computer use' was in the leading position. Its share of total course hours ranged from 10% in Portugal to 23% in Sweden and was over 15% almost everywhere. In all the candidate countries, however, the field of 'Engineering and manufacturing' was predominant, with figures ranging from 6% in Romania to 27% in Bulgaria, six of these countries having a percentage of over 20%.

The field of 'Computer science/Computer use' took the lead in the service branches - in 'Real estate, renting

Member States. There were rates of over 10% in three of the nine candidate countries (Lithuania and Hungary, each with 11%, Estonia 13%) but in only one Member State (Netherlands 15%). In six Member States and two candidate countries the rates were at most 5%. An analysis by branch of activity shows that, as might be expected, the field of 'Accounting, finance' is of greatest importance above all in 'Financial intermediation' (J) (13 countries, including seven candidate countries) and in 'Real estate, renting and business activities' (6 countries, including one candidate country). On the other hand, even in 'Financial intermediation' (J) this field accounted for only 3% of course hours in Denmark and in Portugal.

In terms of the percentage of course hours, the CVT field of 'Management and administration' came out

and business activities' (K), particularly as regards the Member States and Norway, and in 'Other community, social and personal service activities' (O), particularly as regards the candidate countries. In all but four countries the highest percentages of hours for the field of 'Engineering and manufacturing' were found, as might be expected, in the 'Manufacturing' branch (D).