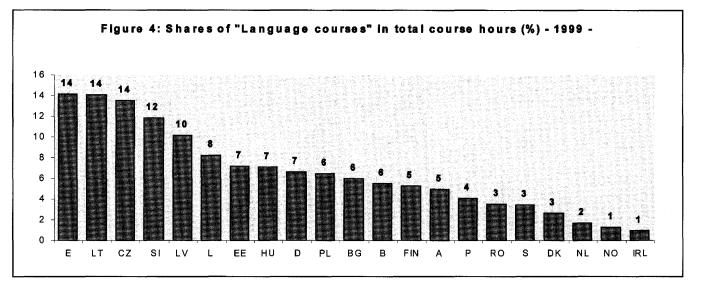

5

no other country recorded a figure of more than 10%. Continuing training in this field was significant above all in 'Manufacturing' and in 'Other community, social and personal service activities'.

There was a tendency for language courses to be of great importance in the candidate countries (except Romania) and in Spain (Fig. 4). In countries where English is the native language or has traditionally been the first foreign language (Ireland, Norway, Netherlands, Denmark, Sweden), the share of language courses in total course hours was relatively small. Surprisingly, in 13 countries the percentage was highest in the 'Manufacturing' branch (D), where these courses accounted for nearly a fifth of all course hours in Spain. In the field of 'Personal, transport and security services' there was a relatively narrow spread at a generally low level. In all countries the percentages were below 10%, and in 14 they were no more than 5%. As might be expected, a breakdown of the figures by branches of activity shows relatively high proportions in the service branches in many countries, the highest figure being 63% for 'Other community, social and personal service activities' in Ireland.