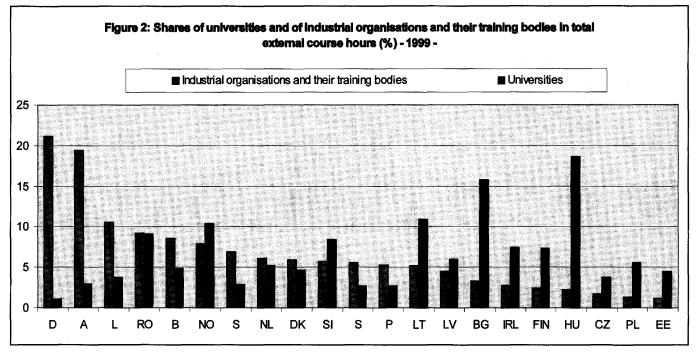

highest in Bulgaria at 4%.

It is notable that in Germany and Austria industrial organisations, including professional chambers and their training bodies, are heavily involved in CVT at work. At 21% and 19% respectively in the two countries,

their share of external course hours was far larger than in the other countries (Fig. 2).

With regard to the share of total external course hours taken by universities as providers of CVT at work, the lowest figure was recorded in Germany at 1%. In Hungary (19%) and Bulgaria (16%), on the other hand, universities played a much larger part among the providers of continuing training.