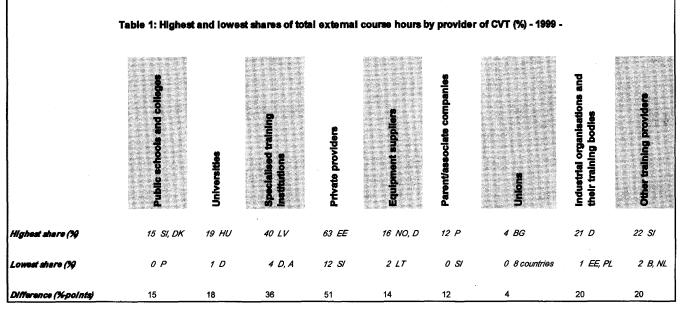

The biggest differences between countries in terms of the highest and lowest percentages of total external course hours were 51 percentage points in the case of private providers and 36 percentage points in the case of public providers (Table 1). The lowest percentage of hours for private providers was 12% in Slovenia, and

For specialised training institutions, markedly higher percentages than in the other countries were found in Slovenia and Denmark, with 15% in each case, and in Hungary with 14%.