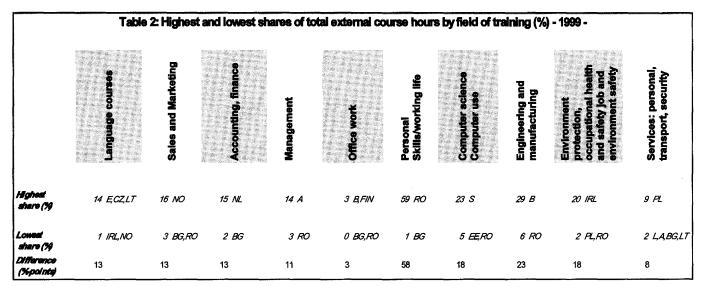

# Concentration of CVT at work in the fields of 'Engineering and manufacturing' and 'Computer science/Computer use'

If the total hours spent on CVT courses at work are broken down by field of training, the overall picture for all countries is as shown in Table 2. In all the observations below, the field 'Other subjects', which small for training in the field of 'Office work', where the numbers of hours were low and amounted overall to no more than 3% in any country.

covers all topics that could not be otherwise classified, has been disregarded. For almost all CVT fields large differences were found from country to country. The difference between the highest and lowest percentages Extending the analysis to branches of activity reveals a very uneven picture, resulting from their differing qualification requirements in the various countries (Table 3). Certain subject areas in particular were at a

was greatest by far for 'Personal skills/working life' (58 percentage points), with a range from 1% in Bulgaria to 59% in Romania. The differences were particularly

low level overall but played an outstanding part in the corresponding branches of the economy. For the CVT field of 'Accounting, finance', for example, no high

percentage of hours was recorded overall, but in the 'Financial intermediation' branch (J) the figures were nonetheless over 20% in 11 countries. On the other hand there were also countries where this field was of negligible importance even in this branch.

The main focus of continuing vocational training at work in 1999 was on the fields of 'Engineering and manufacturing' and 'Computer science/Computer use'. In eighteen countries one or other of these two fields accounted for the highest percentage of total course hours. Only in Ireland, the Czech Republic and