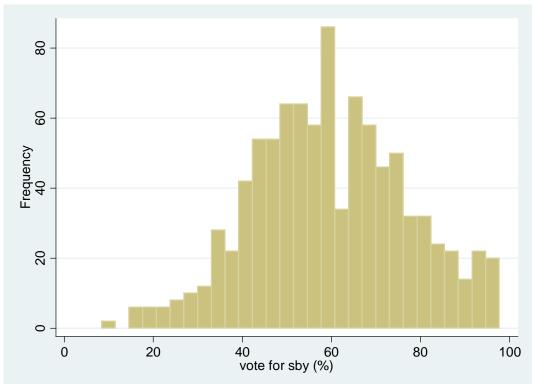

0.006)     | (0.006)     |             |             |
| swing                            |             |             | -0.00297    | -0.00297    |
|                                  |             |             | (0.010)     | (0.010)     |
| constant                         | 28.11264*** | 28.11264*** | 28.32911*** | 28.32911*** |
|                                  | (2.912)     | (2.912)     | (3.224)     | (3.224)     |
| Ν                                | 64          | 64          | 64          | 64          |
| R-squared: within                | 0.86        | 0.86        | 0.86        | 0.86        |
| R-squared: between               | 0.38        | 0.38        | 0.39        | 0.39        |
| R-squared: overall               | 0.38        | 0.38        | 0.39        | 0.39        |



Figure 1 The distribution of the core voter variable

Figure 2 The distribution of the swing voter variable