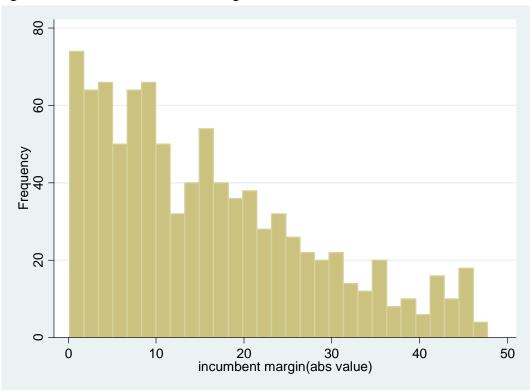

| -0.00297    | -0.00297    |
|                                  |             |             | (0.010)     | (0.010)     |
| constant                         | 28.11264*** | 28.11264*** | 28.32911*** | 28.32911*** |
|                                  | (2.912)     | (2.912)     | (3.224)     | (3.224)     |
| Ν                                | 64          | 64          | 64          | 64          |
| R-squared: within                | 0.86        | 0.86        | 0.86        | 0.86        |
| R-squared: between               | 0.38        | 0.38        | 0.39        | 0.39        |
| R-squared: overall               | 0.38        | 0.38        | 0.39        | 0.39        |



Figure 1 The distribution of the core voter variable

Figure 2 The distribution of the swing voter variable