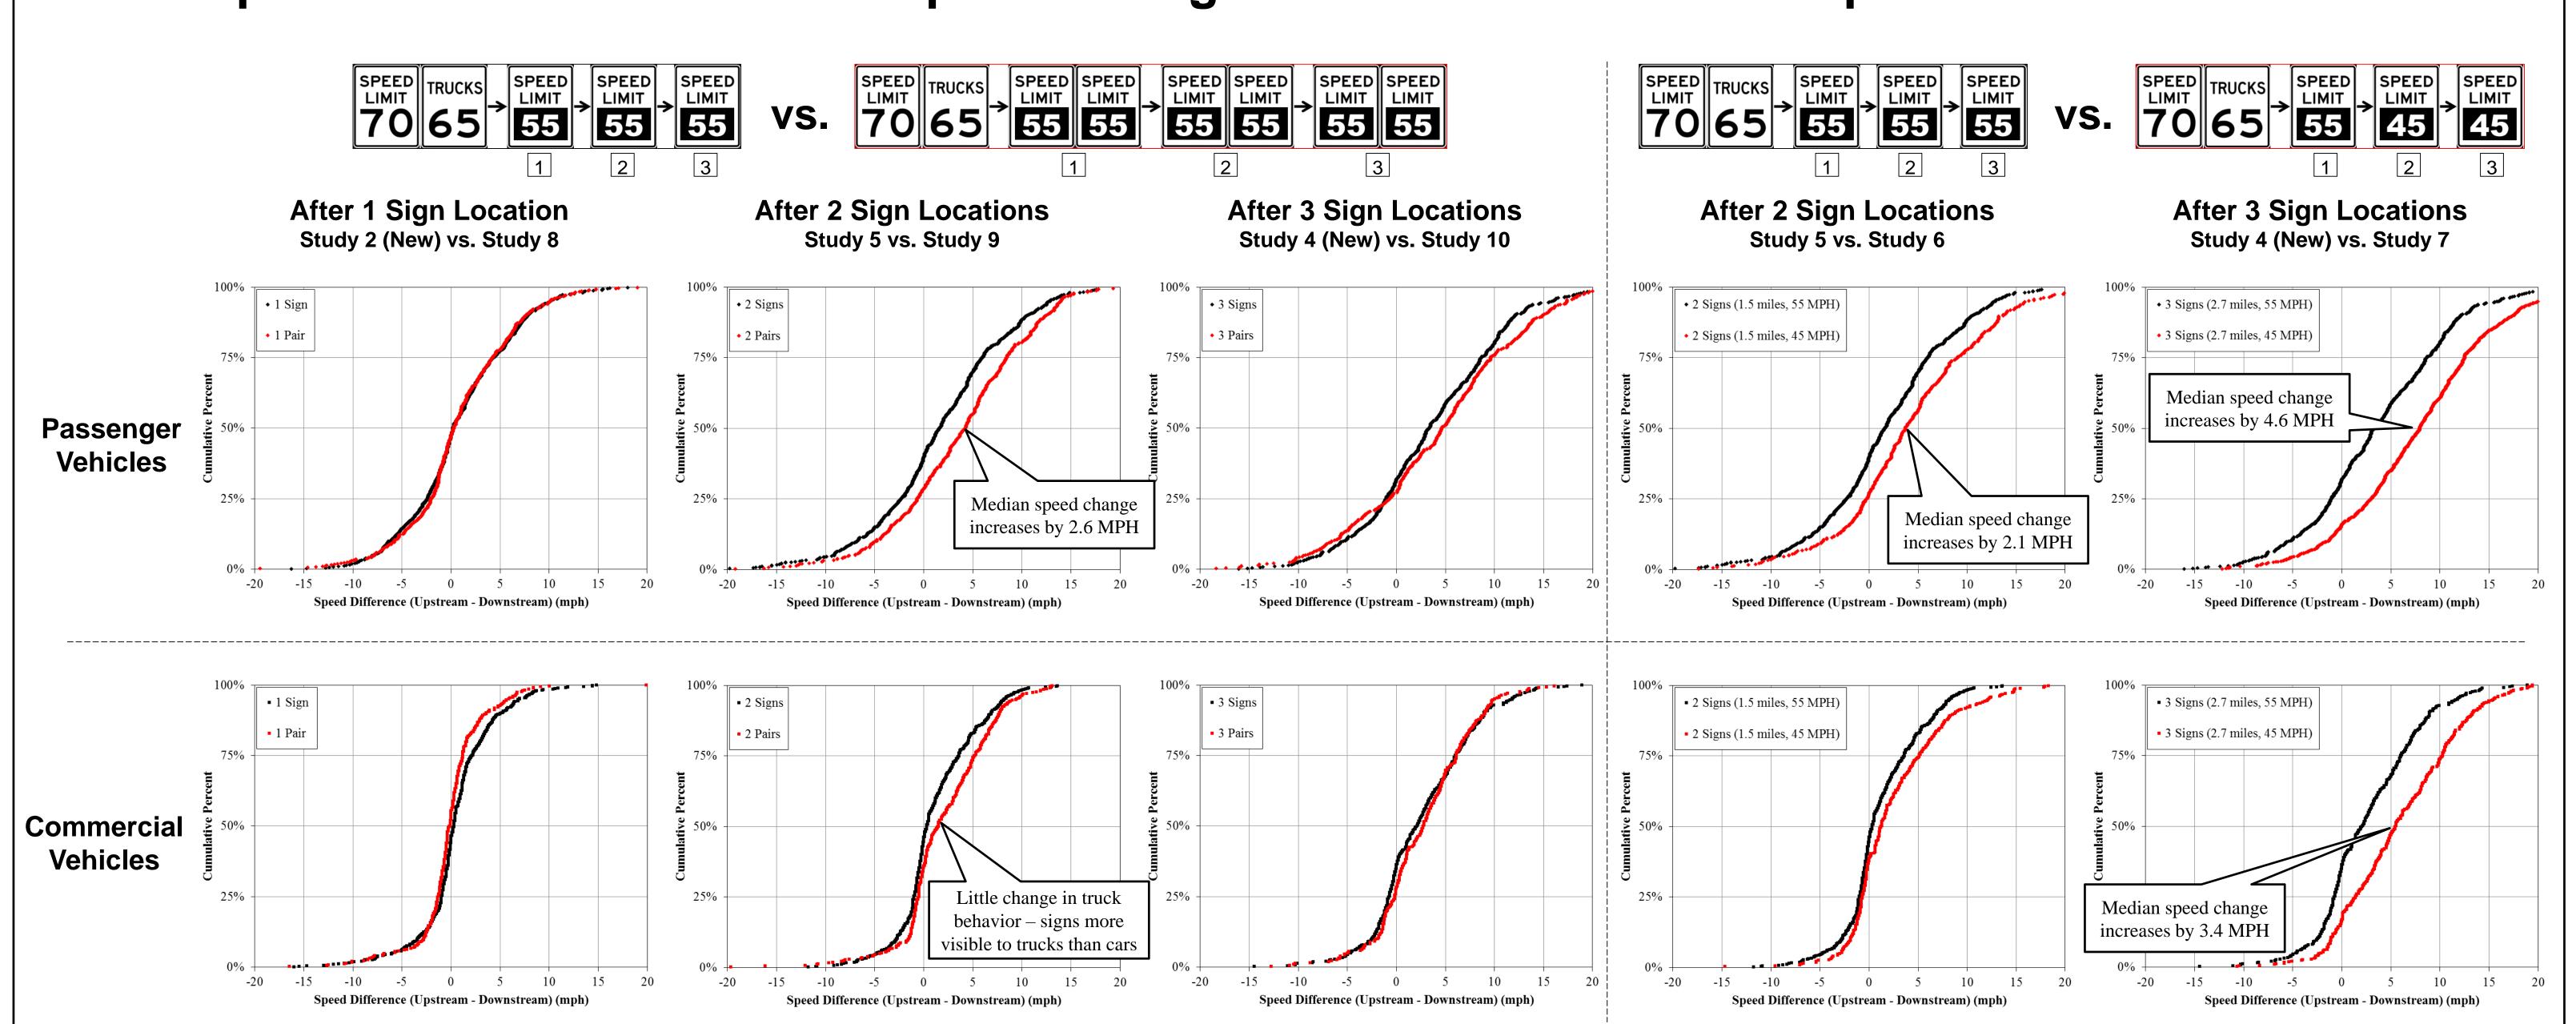

## Comparison of Distributions of Speed Changes for Different Variable Speed Limit Combinations