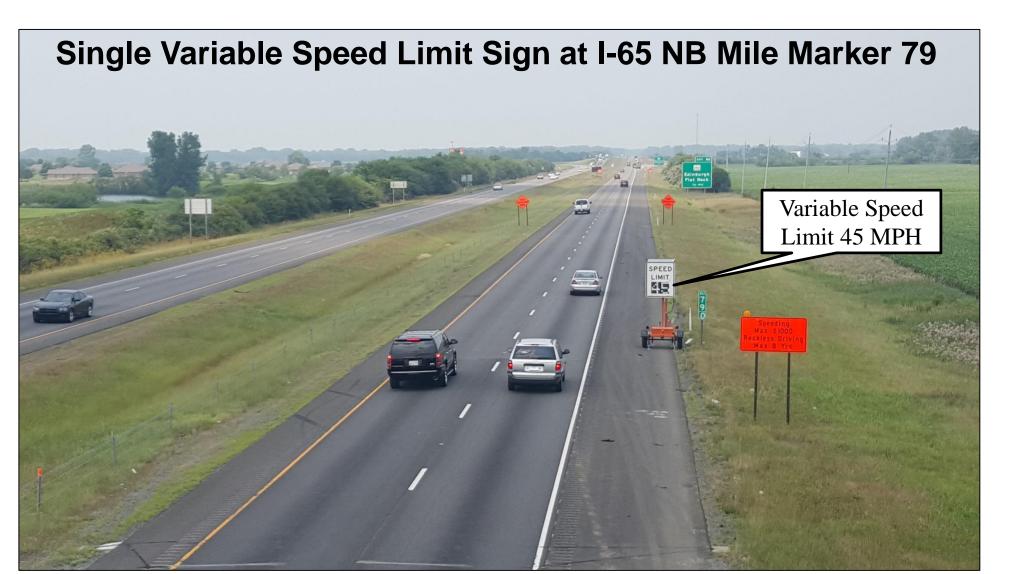

## Variable Speed Limits Signs

Speed Study Sampling Locations and Scenarios

**№** | Work Zone

| MM                         |                       | 75.9 | 76.5                    | 77.1 | 77.5                    | 78.0 | 79.0                 | 79.2 | 79.5           |
|----------------------------|-----------------------|------|-------------------------|------|-------------------------|------|----------------------|------|----------------|
| Distance*                  |                       | 3.6  | 3.0                     | 2.4  | 2.0                     | 1.5  | 0.5                  | 0.3  |                |
| 7/15/15<br>Study 1         | SPEED TRUCKS<br>70 65 | X    | SPEED LIMIT 65          | X    | SPEED<br>LIMIT<br>55    |      | SPEED<br>LIMIT<br>55 |      | SPEED LIMIT    |
| 7/15/15<br>Study 2         | SPEED TRUCKS 70 65    | X    | SPEED<br>LIMIT<br>55    | X    | SPEED<br>LIMIT<br>55    |      | SPEED<br>LIMIT<br>55 |      | SPEED LIMIT    |
| 7/15/15<br>Study 3         | SPEED TRUCKS<br>70 65 | X    | SPEED LIMIT 65          |      | SPEED<br>LIMIT<br>55    |      | SPEED<br>LIMIT<br>55 | X    | SPEED LIMIT    |
| 7/15/15<br>Study 4         | SPEED TRUCKS 70 65    | X    | SPEED<br>LIMIT<br>55    |      | SPEED<br>LIMIT<br>55    |      | SPEED<br>LIMIT<br>55 | X    | SPEED LIMIT    |
| 10/2/15<br>Study 2<br>New  | SPEED TRUCKS<br>70 65 | X    | SPEED<br>LIMIT<br>55    | X    | SPEED<br>LIMIT<br>55    |      | SPEED<br>LIMIT<br>55 |      | SPEED LIMIT 45 |
| 10/23/15<br>Study 5        | SPEED TRUCKS<br>70 65 | X    | SPEED<br>LIMIT<br>55    |      | SPEED<br>LIMIT<br>55    | X    | SPEED<br>LIMIT<br>55 |      | SPEED LIMIT    |
| 10/23/15<br>Study 4<br>New | SPEED TRUCKS 70 65    | X    | SPEED<br>LIMIT<br>55    |      | SPEED<br>LIMIT<br>55    |      | SPEED<br>LIMIT<br>55 | X    | SPEED LIMIT    |
| 11/6/15<br>Study 6         | SPEED TRUCKS<br>70 65 | X    | SPEED<br>LIMIT<br>55    |      | SPEED LIMIT 45          | X    | SPEED LIMIT 45       |      | SPEED LIMIT    |
| 11/6/15<br>Study 7         | SPEED TRUCKS<br>70 65 | X    | SPEED<br>LIMIT<br>55    |      | SPEED LIMIT 45          |      | SPEED LIMIT 45       | X    | SPEED LIMIT    |
| 11/20/15<br>Study 8        | SPEED TRUCKS 70 65    | X    | SPEED SPEED LIMIT 55 55 | X    | SPEED SPEED LIMIT 55 55 |      | SPEED SPEED LIMIT 55 |      | SPEED LIMIT    |