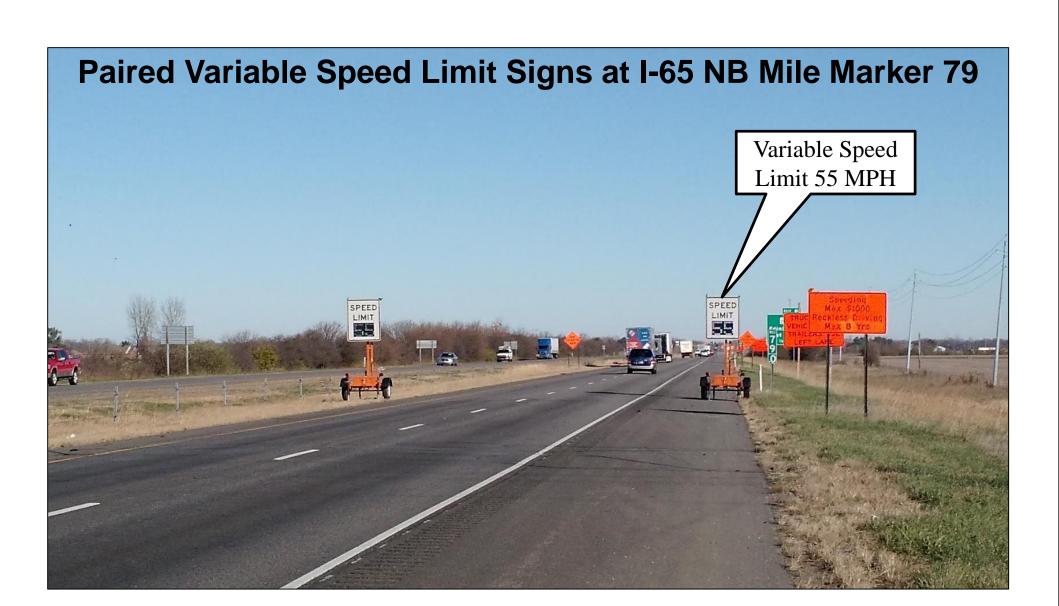

## Variable Speed Limits Signs

Speed Study Sampling Locations and Scenarios

**№** | Work Zone

| MM                         |                       | 75.9 | 76.5                    | 77.1 | 77.5                    | 78.0 | 79.0                 | 79.2 | 79.5           |
|----------------------------|-----------------------|------|-------------------------|------|-------------------------|------|----------------------|------|----------------|
| Distance*                  |                       | 3.6  | 3.0                     | 2.4  | 2.0                     | 1.5  | 0.5                  | 0.3  |                |
| 7/15/15<br>Study 1         | SPEED TRUCKS<br>70 65 | X    | SPEED LIMIT 65          | X    | SPEED<br>LIMIT<br>55    |      | SPEED<br>LIMIT<br>55 |      | SPEED LIMIT    |
| 7/15/15<br>Study 2         | SPEED TRUCKS 70 65    | X    | SPEED<br>LIMIT<br>55    | X    | SPEED<br>LIMIT<br>55    |      | SPEED<br>LIMIT<br>55 |      | SPEED LIMIT    |
| 7/15/15<br>Study 3         | SPEED TRUCKS<br>70 65 | X    | SPEED LIMIT 65          |      | SPEED<br>LIMIT<br>55    |      | SPEED<br>LIMIT<br>55 | X    | SPEED LIMIT    |
| 7/15/15<br>Study 4         | SPEED TRUCKS 70 65    | X    | SPEED<br>LIMIT<br>55    |      | SPEED<br>LIMIT<br>55    |      | SPEED<br>LIMIT<br>55 | X    | SPEED LIMIT    |
| 10/2/15<br>Study 2<br>New  | SPEED TRUCKS<br>70 65 | X    | SPEED<br>LIMIT<br>55    | X    | SPEED<br>LIMIT<br>55    |      | SPEED<br>LIMIT<br>55 |      | SPEED LIMIT 45 |
| 10/23/15<br>Study 5        | SPEED TRUCKS<br>70 65 | X    | SPEED<br>LIMIT<br>55    |      | SPEED<br>LIMIT<br>55    | X    | SPEED<br>LIMIT<br>55 |      | SPEED LIMIT    |
| 10/23/15<br>Study 4<br>New | SPEED TRUCKS 70 65    | X    | SPEED<br>LIMIT<br>55    |      | SPEED<br>LIMIT<br>55    |      | SPEED<br>LIMIT<br>55 | X    | SPEED LIMIT    |
| 11/6/15<br>Study 6         | SPEED TRUCKS<br>70 65 | X    | SPEED<br>LIMIT<br>55    |      | SPEED LIMIT 45          | X    | SPEED LIMIT 45       |      | SPEED LIMIT    |
| 11/6/15<br>Study 7         | SPEED TRUCKS<br>70 65 | X    | SPEED<br>LIMIT<br>55    |      | SPEED LIMIT 45          |      | SPEED LIMIT 45       | X    | SPEED LIMIT    |
| 11/20/15<br>Study 8        | SPEED TRUCKS 70 65    | X    | SPEED SPEED LIMIT 55 55 | X    | SPEED SPEED LIMIT 55 55 |      | SPEED SPEED LIMIT 55 |      | SPEED LIMIT    |