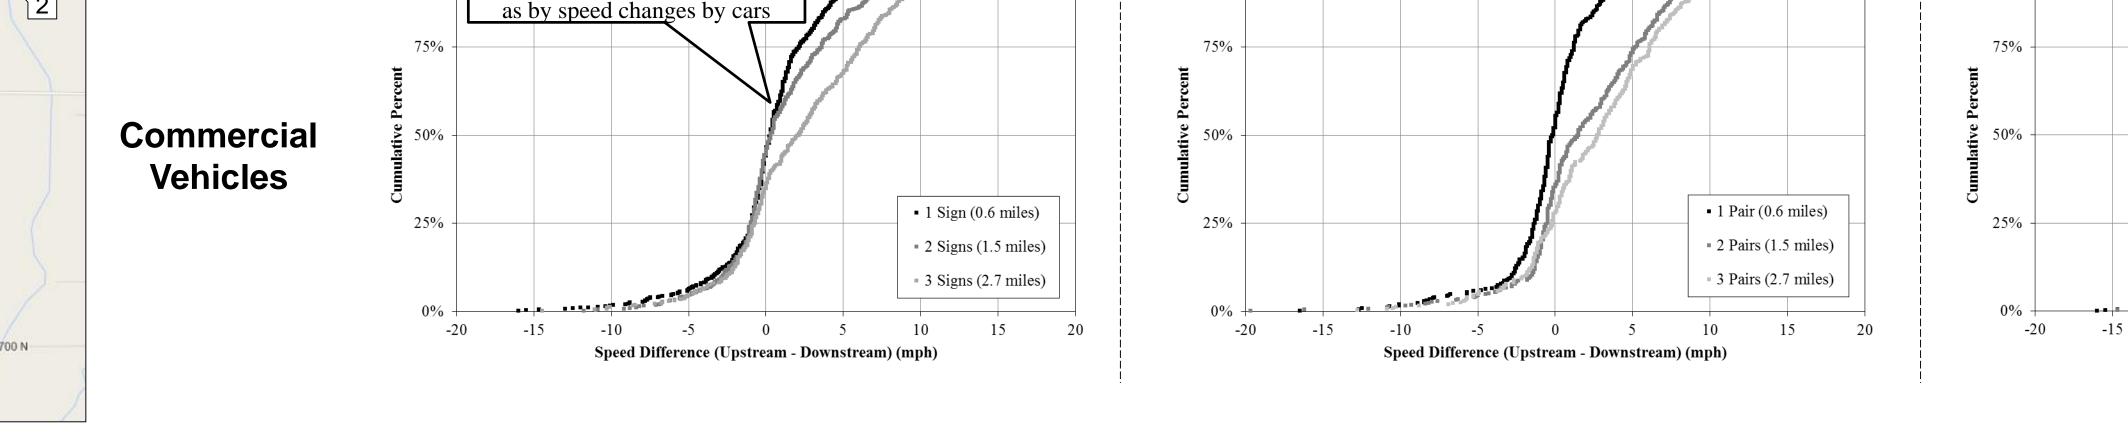

more consistent but not as large

Google

1: Purdue University; 2: Wayne State University 3: Indiana Department of Transportation

■ 1 Sign (0.6 miles)

2 Signs (1.5 miles)