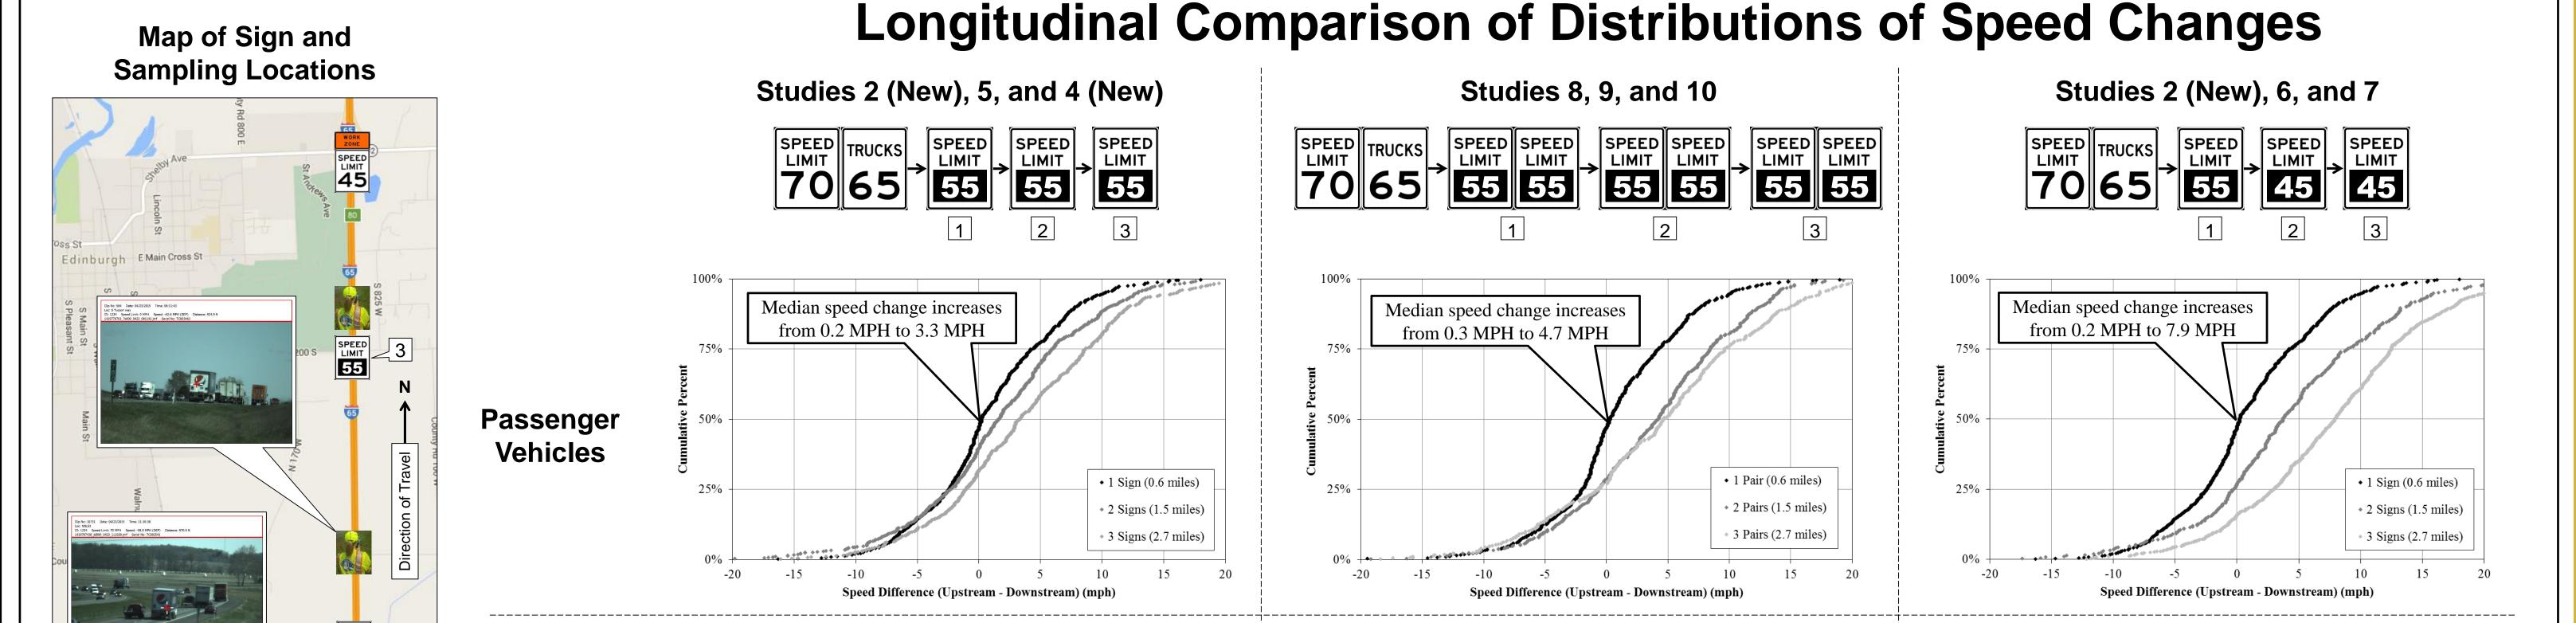

more consistent but not as large

Google

1: Purdue University; 2: Wayne State University 3: Indiana Department of Transportation

■ 1 Sign (0.6 miles)

2 Signs (1.5 miles)

## Comparison of Distributions of Speed Changes for Different Variable Speed Limit Combinations