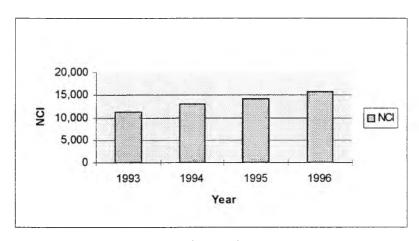

This report is based on the annual condition surveys carried out in the city of Goshen from 1993 to 1996. Each one of these surveys was performed in the winter season.

Table 1 lists the Network Cumulative Condition Indices (NCI's) for each year from 1993 to 1996. The NCI for a year is simply the sum of the Pavement Condition Indices (PCI's) for that year. The overall network condition improved significantly from a NCI of 11,307 in 1993 to 15,655 in 1996. This amounts to a condition improvement of 38.5%, which in our opinion is a major achievement. The City of Goshen spends hundreds of thousands of dollars every year on the maintenance and rehabilitation of its road network. Continuous implementation of a pavement management program, both at the network and project levels, would ensure further improvements in the future, the ultimate objective being to achieve the maximum customer satisfaction possible within the given budget restraints, or in other words, to provide the best quality at the least cost.

Figure 1 illustrates the improvement in the overall network condition from 1993 to 1996.

Table 1: Network Cumulative Indices (NCI's) for Successive Years

| Year | NCI    | Increase Over | % Increase |
|------|--------|---------------|------------|
|      |        | Previous Year |            |
| 1993 | 11,307 |               |            |
| 1994 | 12,982 | 1,675         | 14.81      |
| 1995 | 14,116 | 1,134         | 8.74       |
| 1996 | 15,655 | 1,539         | 10.90      |