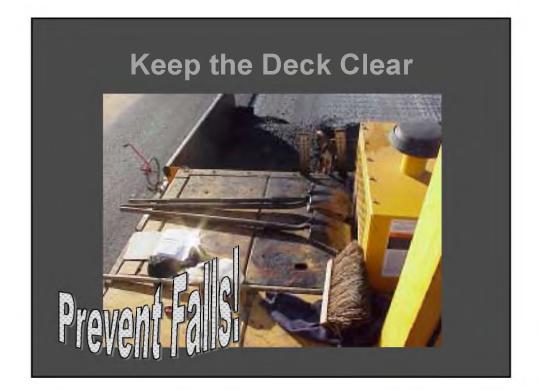

CT THE PEOPLE AROUND YOU







### HUMAN ERROR IS CAUSED BY MANY FACTORS

CARELESSNESS

FATIGUE

PREOCCUPIED

INCOMPATIBILITY BETWEEN THE OPERATOR AND MACHINE

**DRUGS AND ALCOHOL** 





# Seven Safety Zones 1. Transportation From Traffic Flow to Construction Zone 2. Hauling Unit Staging Area to Paver Discharge 3. Operator and Around the Paver 4. Screed Person and Around the Screed 5. Overhead Obstructions 6. Lute Person & Laborers Working While Maintaining Traffic 7. Rolling Operation









### Getting the Hauling Unit Out of Traffic into Construction Zone #1

- Use Care in Traffic
- Safely Leave Traffic Flow Move Into the Construction Zone









### Getting Hauling Unit Into Discharge Position

Watch When Backing Up!!!













## Watch Using Transfer Units!













































## Free Ride to Injury or Death!





### **Overhead Obstructions Zone #6**









# Paving Under Traffic Zone #6

















# <section-header><section-header>





# Don't Leave Stumbling Blocks!







### **Proper Cleaning Tools!**



# <section-header><section-header>