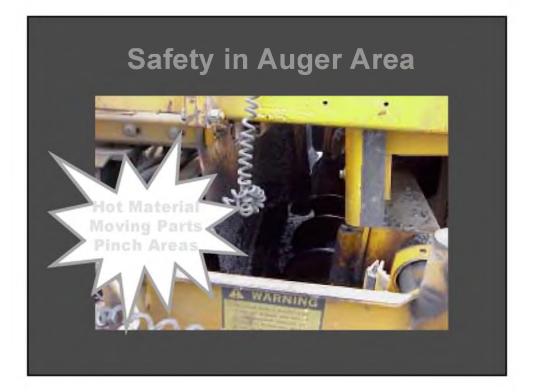

# Seven Safety Zones 1. Transportation From Traffic Flow to Construction Zone 2. Hauling Unit Staging Area to Paver Discharge 3. Operator and Around the Paver 4. Screed Person and Around the Screed 5. Overhead Obstructions 6. Lute Person & Laborers Working While Maintaining Traffic 7. Rolling Operation