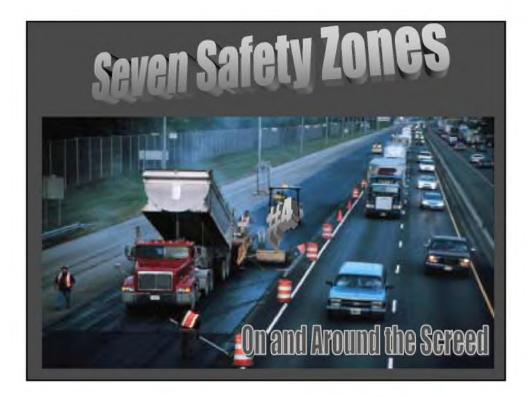

# Seven Safety Zones 1. Transportation From Traffic Flow to Construction Zone 2. Hauling Unit Staging Area to Paver Discharge 3. Operator and Around the Paver 4. Screed Person and Around the Screed 5. Overhead Obstructions 6. Lute Person & Laborers Working While Maintaining Traffic 7. Rolling Operation