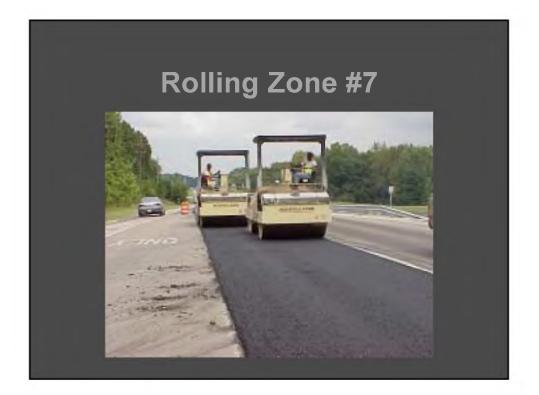

# Seven Safety Zones 1. Transportation From Traffic Flow to Construction Zone 2. Hauling Unit Staging Area to Paver Discharge 3. Operator and Around the Paver 4. Screed Person and Around the Screed 5. Overhead Obstructions 6. Lute Person & Laborers Working While Maintaining Traffic 7. Rolling Operation