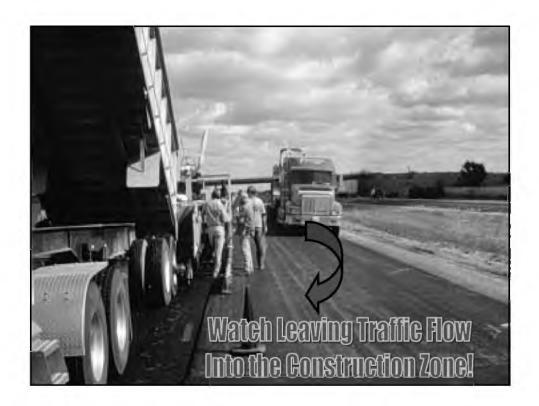

### Getting the Hauling Unit Out of Traffic into Construction Zone #1

- Use Care in Traffic
- Safely Leave Traffic Flow Move Into the Construction Zone