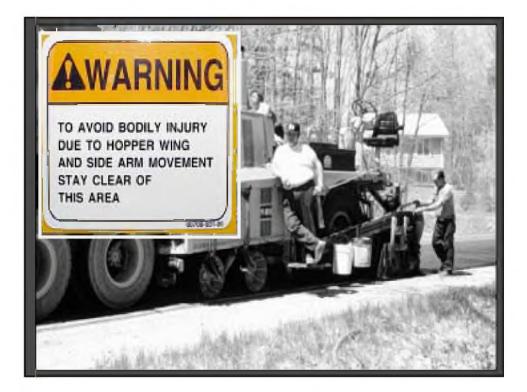

THE PEOPLE AROUND YOU







### HUMAN ERROR IS CAUSED BY MANY FACTORS

CARELESSNESS

FATIGUE

PREOCCUPIED

INCOMPATIBILITY BETWEEN THE OPERATOR AND MACHINE

**DRUGS AND ALCOHOL** 





# Seven Safety Zones 1. Transportation From Traffic Flow to Construction Zone 2. Hauling Unit Staging Area to Paver Discharge 3. Operator and Around the Paver 4. Screed Person and Around the Screed 5. Overhead Obstructions 6. Lute Person & Laborers Working While Maintaining Traffic 7. Rolling Operation









### Getting the Hauling Unit Out of Traffic into Construction Zone #1

- Use Care in Traffic
- Safely Leave Traffic Flow Move Into the Construction Zone









### Getting Hauling Unit Into Discharge Position

Watch When Backing Up!!!













## Watch Using Transfer Units!













































## Free Ride to Injury or Death!





### **Overhead Obstructions Zone #6**









# Paving Under Traffic Zone #6

















# <section-header><section-header>





# Don't Leave Stumbling Blocks!







### **Proper Cleaning Tools!**



# <section-header><section-header>