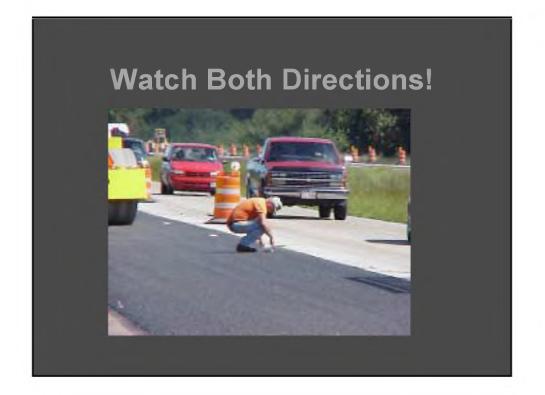

arge 3. Operator and Around the Paver 4. Screed Person and Around the Screed 5. Overhead Obstructions 6. Lute Person & Laborers Working While Maintaining Traffic 7. Rolling Operation









### Getting the Hauling Unit Out of Traffic into Construction Zone #1

- Use Care in Traffic
- Safely Leave Traffic Flow Move Into the Construction Zone









### Getting Hauling Unit Into Discharge Position

Watch When Backing Up!!!













## Watch Using Transfer Units!













































## Free Ride to Injury or Death!





### **Overhead Obstructions Zone #6**









# Paving Under Traffic Zone #6

















# <section-header><section-header>





# Don't Leave Stumbling Blocks!







### **Proper Cleaning Tools!**



# <section-header><section-header>