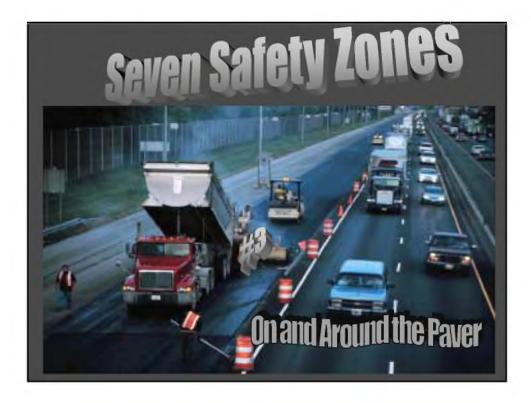

# Seven Safety Zones 1. Transportation From Traffic Flow to Construction Zone 2. Hauling Unit Staging Area to Paver Discharge 3. Operator and Around the Paver 4. Screed Person and Around the Screed 5. Overhead Obstructions 6. Lute Person & Laborers Working While Maintaining Traffic 7. Rolling Operation