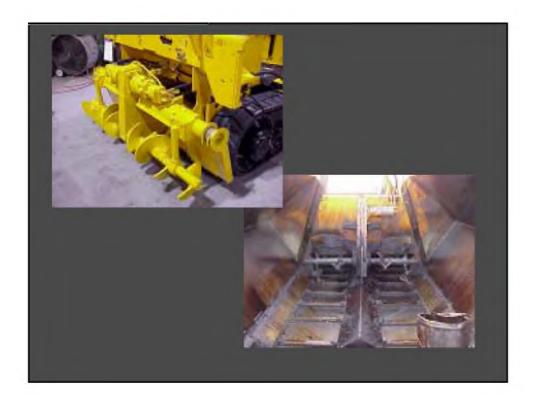

3. Operator and Around the Paver 4. Screed Person and Around the Screed 5. Overhead Obstructions 6. Lute Person & Laborers Working While Maintaining Traffic 7. Rolling Operation









### Getting the Hauling Unit Out of Traffic into Construction Zone #1

- Use Care in Traffic
- Safely Leave Traffic Flow Move Into the Construction Zone









### Getting Hauling Unit Into Discharge Position

Watch When Backing Up!!!













## Watch Using Transfer Units!













































## Free Ride to Injury or Death!





### **Overhead Obstructions Zone #6**









# Paving Under Traffic Zone #6

















# <section-header><section-header>





# Don't Leave Stumbling Blocks!







### **Proper Cleaning Tools!**



# <section-header><section-header>