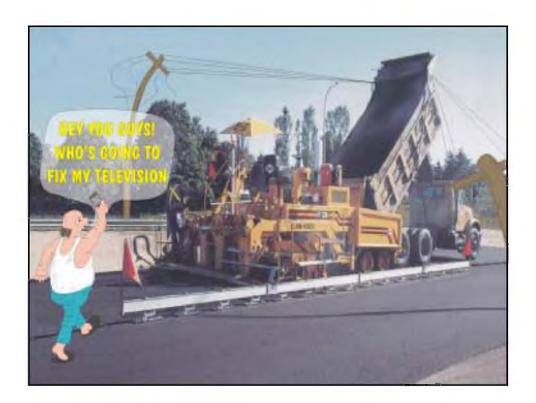

INCOMPATIBILITY BETWEEN THE OPERATOR AND MACHINE

**DRUGS AND ALCOHOL** 





# Seven Safety Zones 1. Transportation From Traffic Flow to Construction Zone 2. Hauling Unit Staging Area to Paver Discharge 3. Operator and Around the Paver 4. Screed Person and Around the Screed 5. Overhead Obstructions 6. Lute Person & Laborers Working While Maintaining Traffic 7. Rolling Operation









### Getting the Hauling Unit Out of Traffic into Construction Zone #1

- Use Care in Traffic
- Safely Leave Traffic Flow Move Into the Construction Zone









### Getting Hauling Unit Into Discharge Position

Watch When Backing Up!!!













## Watch Using Transfer Units!













































## Free Ride to Injury or Death!





### **Overhead Obstructions Zone #6**









# Paving Under Traffic Zone #6

















# <section-header><section-header>





# Don't Leave Stumbling Blocks!







### **Proper Cleaning Tools!**



# <section-header><section-header>