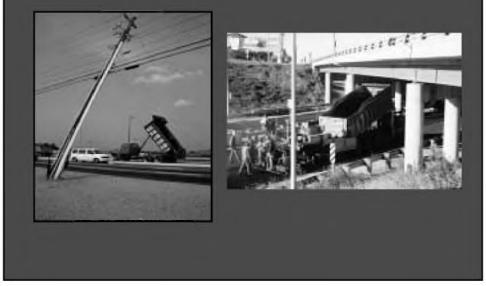

PIED

INCOMPATIBILITY BETWEEN THE OPERATOR AND MACHINE

**DRUGS AND ALCOHOL** 





# Seven Safety Zones 1. Transportation From Traffic Flow to Construction Zone 2. Hauling Unit Staging Area to Paver Discharge 3. Operator and Around the Paver 4. Screed Person and Around the Screed 5. Overhead Obstructions 6. Lute Person & Laborers Working While Maintaining Traffic 7. Rolling Operation









### Getting the Hauling Unit Out of Traffic into Construction Zone #1

- Use Care in Traffic
- Safely Leave Traffic Flow Move Into the Construction Zone









### Getting Hauling Unit Into Discharge Position

Watch When Backing Up!!!













## Watch Using Transfer Units!













































## Free Ride to Injury or Death!





### **Overhead Obstructions Zone #6**









# Paving Under Traffic Zone #6

















# <section-header><section-header>





# Don't Leave Stumbling Blocks!







### **Proper Cleaning Tools!**



# <section-header><section-header>