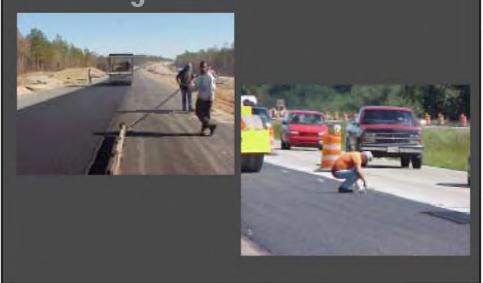

### Getting the Hauling Unit Out of Traffic into Construction Zone #1

- Use Care in Traffic
- Safely Leave Traffic Flow Move Into the Construction Zone

### Getting Hauling Unit Into Discharge Position

Watch When Backing Up!!!