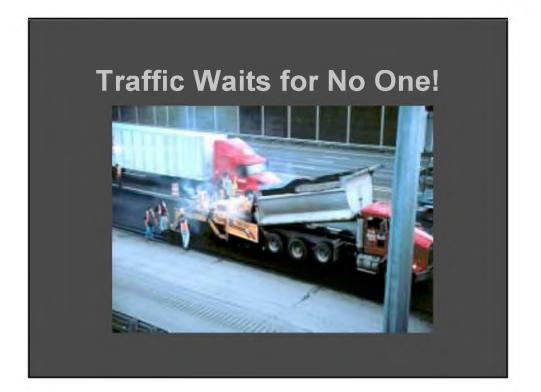

### Getting the Hauling Unit Out of Traffic into Construction Zone #1

- Use Care in Traffic
- Safely Leave Traffic Flow Move Into the Construction Zone