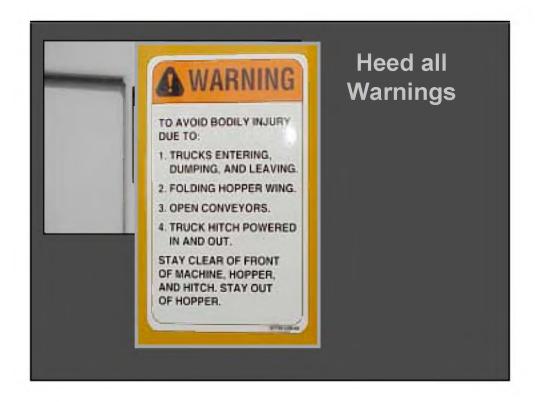

D SAFETY PRACTICES NOT ONLY PROTECT YOU BUT ALSO PROTECT THE PEOPLE AROUND YOU







### HUMAN ERROR IS CAUSED BY MANY FACTORS

CARELESSNESS

FATIGUE

PREOCCUPIED

INCOMPATIBILITY BETWEEN THE OPERATOR AND MACHINE

**DRUGS AND ALCOHOL** 





# Seven Safety Zones 1. Transportation From Traffic Flow to Construction Zone 2. Hauling Unit Staging Area to Paver Discharge 3. Operator and Around the Paver 4. Screed Person and Around the Screed 5. Overhead Obstructions 6. Lute Person & Laborers Working While Maintaining Traffic 7. Rolling Operation









### Getting the Hauling Unit Out of Traffic into Construction Zone #1

- Use Care in Traffic
- Safely Leave Traffic Flow Move Into the Construction Zone









### Getting Hauling Unit Into Discharge Position

Watch When Backing Up!!!













## Watch Using Transfer Units!













































## Free Ride to Injury or Death!





### **Overhead Obstructions Zone #6**









# Paving Under Traffic Zone #6

















# <section-header><section-header>





# Don't Leave Stumbling Blocks!







### **Proper Cleaning Tools!**



# <section-header><section-header>