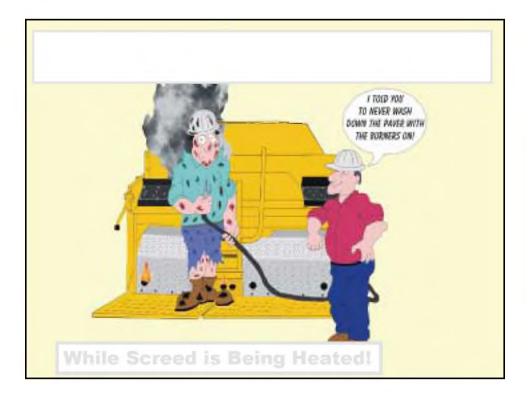

# Seven Safety Zones 1. Transportation From Traffic Flow to Construction Zone 2. Hauling Unit Staging Area to Paver Discharge 3. Operator and Around the Paver 4. Screed Person and Around the Screed 5. Overhead Obstructions 6. Lute Person & Laborers Working While Maintaining Traffic 7. Rolling Operation