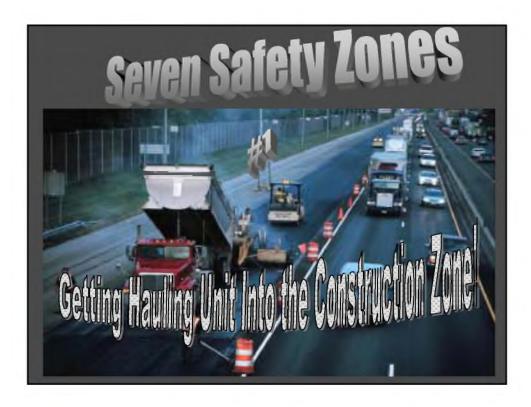

### Getting the Hauling Unit Out of Traffic into Construction Zone #1

- Use Care in Traffic
- Safely Leave Traffic Flow Move Into the Construction Zone