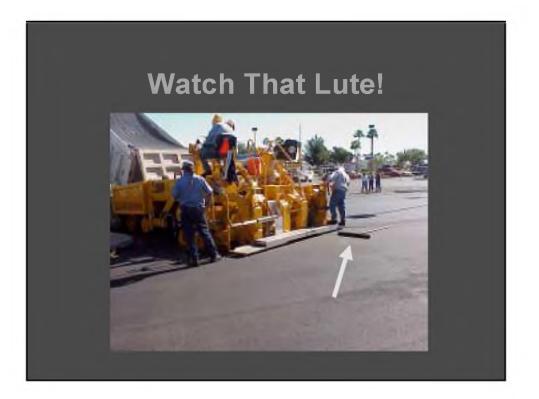

ic Flow to Construction Zone 2. Hauling Unit Staging Area to Paver Discharge 3. Operator and Around the Paver 4. Screed Person and Around the Screed 5. Overhead Obstructions 6. Lute Person & Laborers Working While Maintaining Traffic 7. Rolling Operation









### Getting the Hauling Unit Out of Traffic into Construction Zone #1

- Use Care in Traffic
- Safely Leave Traffic Flow Move Into the Construction Zone









### Getting Hauling Unit Into Discharge Position

Watch When Backing Up!!!













## Watch Using Transfer Units!













































## Free Ride to Injury or Death!





### **Overhead Obstructions Zone #6**









# Paving Under Traffic Zone #6

















# <section-header><section-header>





# Don't Leave Stumbling Blocks!







### **Proper Cleaning Tools!**



# <section-header><section-header>