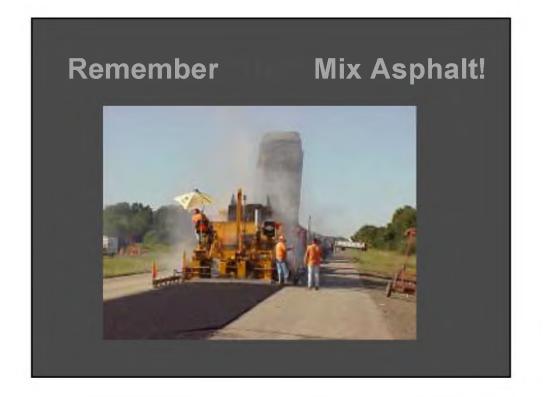

Operator and Around the Paver 4. Screed Person and Around the Screed 5. Overhead Obstructions 6. Lute Person & Laborers Working While Maintaining Traffic 7. Rolling Operation









### Getting the Hauling Unit Out of Traffic into Construction Zone #1

- Use Care in Traffic
- Safely Leave Traffic Flow Move Into the Construction Zone









### Getting Hauling Unit Into Discharge Position

Watch When Backing Up!!!













## Watch Using Transfer Units!













































## Free Ride to Injury or Death!





### **Overhead Obstructions Zone #6**









# Paving Under Traffic Zone #6

















# <section-header><section-header>





# Don't Leave Stumbling Blocks!







### **Proper Cleaning Tools!**



# <section-header><section-header>