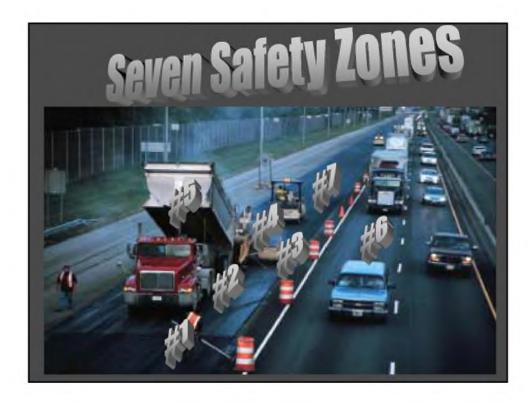

# Seven Safety Zones 1. Transportation From Traffic Flow to Construction Zone 2. Hauling Unit Staging Area to Paver Discharge 3. Operator and Around the Paver 4. Screed Person and Around the Screed 5. Overhead Obstructions 6. Lute Person & Laborers Working While Maintaining Traffic 7. Rolling Operation