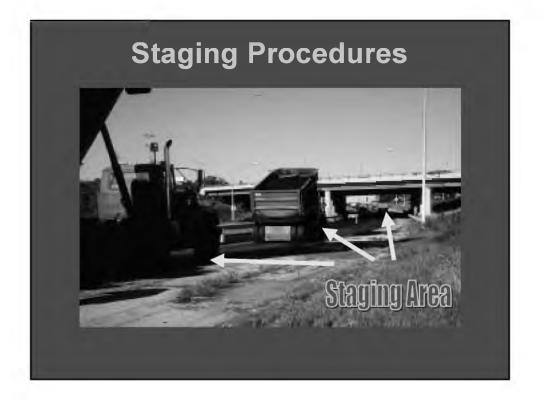

*Tom Skinner**

Dean of the Blaw-Knox/Ingersoll-Rand Road Institute











### GOOD SAFETY PRACTICES NOT ONLY PROTECT YOU BUT ALSO PROTECT THE PEOPLE AROUND YOU







### HUMAN ERROR IS CAUSED BY MANY FACTORS

CARELESSNESS

FATIGUE

PREOCCUPIED

INCOMPATIBILITY BETWEEN THE OPERATOR AND MACHINE

**DRUGS AND ALCOHOL** 





# Seven Safety Zones 1. Transportation From Traffic Flow to Construction Zone 2. Hauling Unit Staging Area to Paver Discharge 3. Operator and Around the Paver 4. Screed Person and Around the Screed 5. Overhead Obstructions 6. Lute Person & Laborers Working While Maintaining Traffic 7. Rolling Operation









### Getting the Hauling Unit Out of Traffic into Construction Zone #1

- Use Care in Traffic
- Safely Leave Traffic Flow Move Into the Construction Zone









### Getting Hauling Unit Into Discharge Position

Watch When Backing Up!!!













## Watch Using Transfer Units!













































## Free Ride to Injury or Death!





### **Overhead Obstructions Zone #6**









# Paving Under Traffic Zone #6

















# <section-header><section-header>





# Don't Leave Stumbling Blocks!







### **Proper Cleaning Tools!**



# <section-header><section-header>