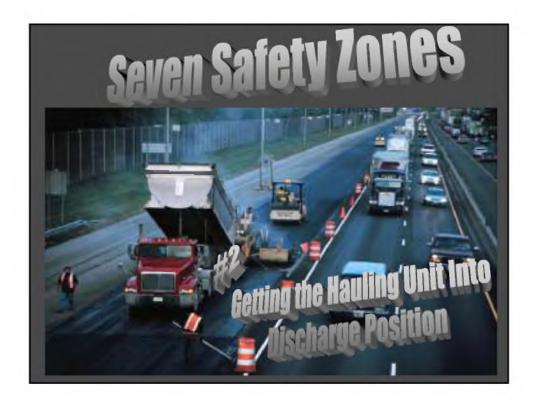

# Seven Safety Zones 1. Transportation From Traffic Flow to Construction Zone 2. Hauling Unit Staging Area to Paver Discharge 3. Operator and Around the Paver 4. Screed Person and Around the Screed 5. Overhead Obstructions 6. Lute Person & Laborers Working While Maintaining Traffic 7. Rolling Operation

### Getting Hauling Unit Into Discharge Position

Watch When Backing Up!!!