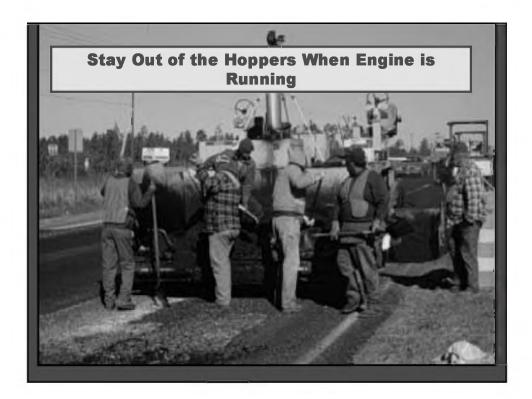

HE PEOPLE AROUND YOU







### HUMAN ERROR IS CAUSED BY MANY FACTORS

CARELESSNESS

FATIGUE

PREOCCUPIED

INCOMPATIBILITY BETWEEN THE OPERATOR AND MACHINE

**DRUGS AND ALCOHOL** 





# Seven Safety Zones 1. Transportation From Traffic Flow to Construction Zone 2. Hauling Unit Staging Area to Paver Discharge 3. Operator and Around the Paver 4. Screed Person and Around the Screed 5. Overhead Obstructions 6. Lute Person & Laborers Working While Maintaining Traffic 7. Rolling Operation









### Getting the Hauling Unit Out of Traffic into Construction Zone #1

- Use Care in Traffic
- Safely Leave Traffic Flow Move Into the Construction Zone









### Getting Hauling Unit Into Discharge Position

Watch When Backing Up!!!













## Watch Using Transfer Units!













































## Free Ride to Injury or Death!





### **Overhead Obstructions Zone #6**









# Paving Under Traffic Zone #6

















# <section-header><section-header>





# Don't Leave Stumbling Blocks!







### **Proper Cleaning Tools!**



# <section-header><section-header>