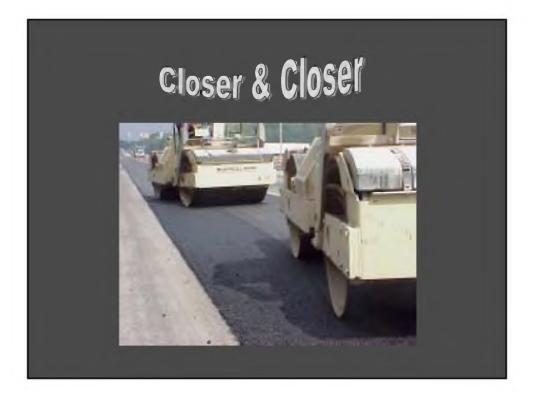

# Seven Safety Zones 1. Transportation From Traffic Flow to Construction Zone 2. Hauling Unit Staging Area to Paver Discharge 3. Operator and Around the Paver 4. Screed Person and Around the Screed 5. Overhead Obstructions 6. Lute Person & Laborers Working While Maintaining Traffic 7. Rolling Operation