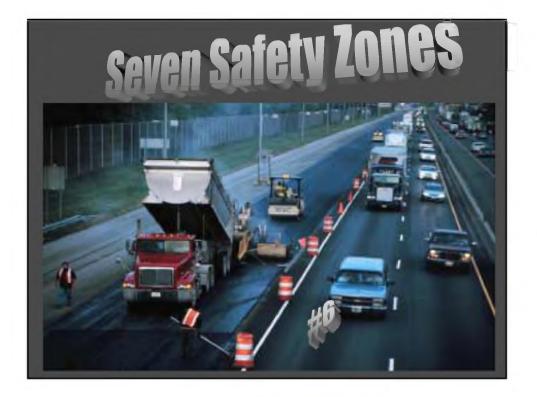

INCOMPATIBILITY BETWEEN THE OPERATOR AND MACHINE

**DRUGS AND ALCOHOL** 





# Seven Safety Zones 1. Transportation From Traffic Flow to Construction Zone 2. Hauling Unit Staging Area to Paver Discharge 3. Operator and Around the Paver 4. Screed Person and Around the Screed 5. Overhead Obstructions 6. Lute Person & Laborers Working While Maintaining Traffic 7. Rolling Operation









### Getting the Hauling Unit Out of Traffic into Construction Zone #1

- Use Care in Traffic
- Safely Leave Traffic Flow Move Into the Construction Zone









### Getting Hauling Unit Into Discharge Position

Watch When Backing Up!!!













## Watch Using Transfer Units!













































## Free Ride to Injury or Death!





### **Overhead Obstructions Zone #6**









# Paving Under Traffic Zone #6

















# <section-header><section-header>





# Don't Leave Stumbling Blocks!







### **Proper Cleaning Tools!**



# <section-header><section-header>