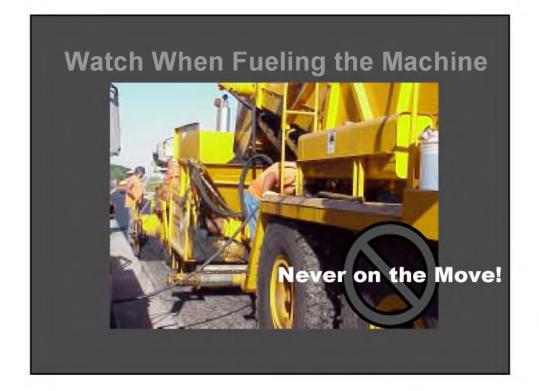

EOPLE AROUND YOU







### HUMAN ERROR IS CAUSED BY MANY FACTORS

CARELESSNESS

FATIGUE

PREOCCUPIED

INCOMPATIBILITY BETWEEN THE OPERATOR AND MACHINE

**DRUGS AND ALCOHOL** 





# Seven Safety Zones 1. Transportation From Traffic Flow to Construction Zone 2. Hauling Unit Staging Area to Paver Discharge 3. Operator and Around the Paver 4. Screed Person and Around the Screed 5. Overhead Obstructions 6. Lute Person & Laborers Working While Maintaining Traffic 7. Rolling Operation









### Getting the Hauling Unit Out of Traffic into Construction Zone #1

- Use Care in Traffic
- Safely Leave Traffic Flow Move Into the Construction Zone









### Getting Hauling Unit Into Discharge Position

Watch When Backing Up!!!













## Watch Using Transfer Units!













































## Free Ride to Injury or Death!





### **Overhead Obstructions Zone #6**









# Paving Under Traffic Zone #6

















# <section-header><section-header>





# Don't Leave Stumbling Blocks!







### **Proper Cleaning Tools!**



# <section-header><section-header>