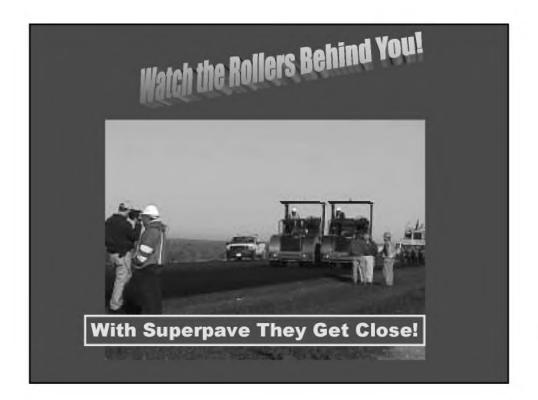

# Seven Safety Zones 1. Transportation From Traffic Flow to Construction Zone 2. Hauling Unit Staging Area to Paver Discharge 3. Operator and Around the Paver 4. Screed Person and Around the Screed 5. Overhead Obstructions 6. Lute Person & Laborers Working While Maintaining Traffic 7. Rolling Operation