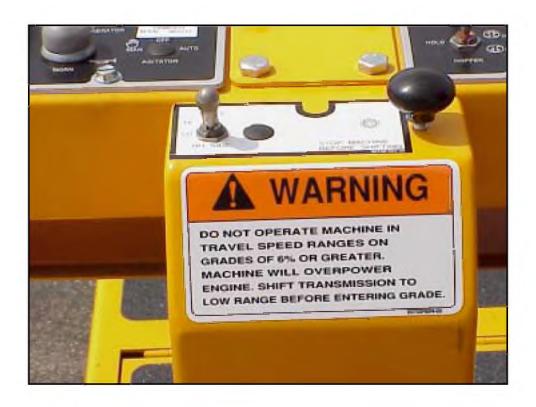

SO PROTECT THE PEOPLE AROUND YOU







### HUMAN ERROR IS CAUSED BY MANY FACTORS

CARELESSNESS

FATIGUE

PREOCCUPIED

INCOMPATIBILITY BETWEEN THE OPERATOR AND MACHINE

**DRUGS AND ALCOHOL** 





# Seven Safety Zones 1. Transportation From Traffic Flow to Construction Zone 2. Hauling Unit Staging Area to Paver Discharge 3. Operator and Around the Paver 4. Screed Person and Around the Screed 5. Overhead Obstructions 6. Lute Person & Laborers Working While Maintaining Traffic 7. Rolling Operation









### Getting the Hauling Unit Out of Traffic into Construction Zone #1

- Use Care in Traffic
- Safely Leave Traffic Flow Move Into the Construction Zone









### Getting Hauling Unit Into Discharge Position

Watch When Backing Up!!!













## Watch Using Transfer Units!













































## Free Ride to Injury or Death!





### **Overhead Obstructions Zone #6**









# Paving Under Traffic Zone #6

















# <section-header><section-header>





# Don't Leave Stumbling Blocks!







### **Proper Cleaning Tools!**



# <section-header><section-header>