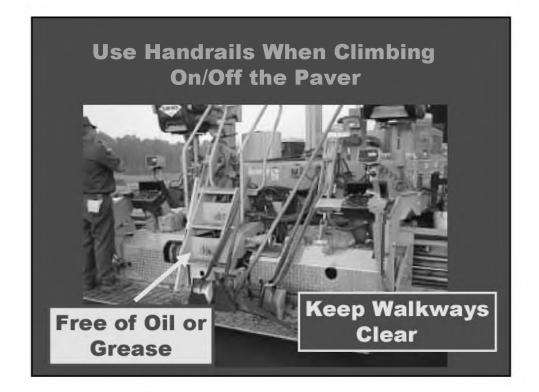

ROTECT THE PEOPLE AROUND YOU







### HUMAN ERROR IS CAUSED BY MANY FACTORS

CARELESSNESS

FATIGUE

PREOCCUPIED

INCOMPATIBILITY BETWEEN THE OPERATOR AND MACHINE

**DRUGS AND ALCOHOL** 





# Seven Safety Zones 1. Transportation From Traffic Flow to Construction Zone 2. Hauling Unit Staging Area to Paver Discharge 3. Operator and Around the Paver 4. Screed Person and Around the Screed 5. Overhead Obstructions 6. Lute Person & Laborers Working While Maintaining Traffic 7. Rolling Operation









### Getting the Hauling Unit Out of Traffic into Construction Zone #1

- Use Care in Traffic
- Safely Leave Traffic Flow Move Into the Construction Zone









### Getting Hauling Unit Into Discharge Position

Watch When Backing Up!!!













## Watch Using Transfer Units!













































## Free Ride to Injury or Death!





### **Overhead Obstructions Zone #6**









# Paving Under Traffic Zone #6

















# <section-header><section-header>





# Don't Leave Stumbling Blocks!







### **Proper Cleaning Tools!**



# <section-header><section-header>