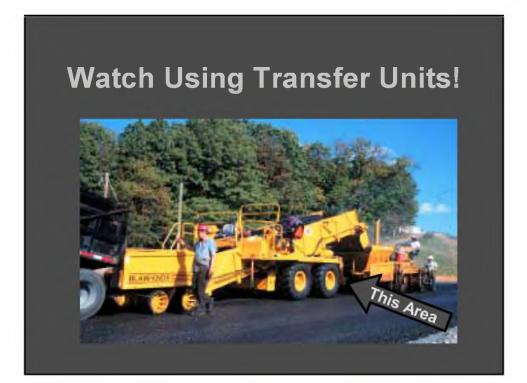

FETY PRACTICES NOT ONLY PROTECT YOU BUT ALSO PROTECT THE PEOPLE AROUND YOU







### HUMAN ERROR IS CAUSED BY MANY FACTORS

CARELESSNESS

FATIGUE

PREOCCUPIED

INCOMPATIBILITY BETWEEN THE OPERATOR AND MACHINE

**DRUGS AND ALCOHOL** 





# Seven Safety Zones 1. Transportation From Traffic Flow to Construction Zone 2. Hauling Unit Staging Area to Paver Discharge 3. Operator and Around the Paver 4. Screed Person and Around the Screed 5. Overhead Obstructions 6. Lute Person & Laborers Working While Maintaining Traffic 7. Rolling Operation









### Getting the Hauling Unit Out of Traffic into Construction Zone #1

- Use Care in Traffic
- Safely Leave Traffic Flow Move Into the Construction Zone









### Getting Hauling Unit Into Discharge Position

Watch When Backing Up!!!













## Watch Using Transfer Units!













































## Free Ride to Injury or Death!





### **Overhead Obstructions Zone #6**









# Paving Under Traffic Zone #6

















# <section-header><section-header>





# Don't Leave Stumbling Blocks!







### **Proper Cleaning Tools!**



# <section-header><section-header>