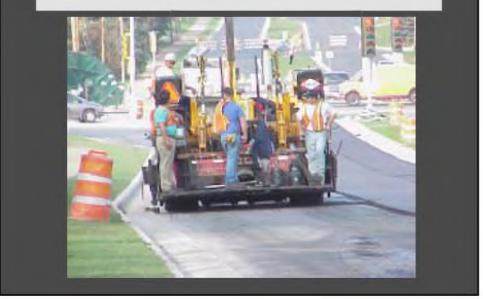

# Seven Safety Zones 1. Transportation From Traffic Flow to Construction Zone 2. Hauling Unit Staging Area to Paver Discharge 3. Operator and Around the Paver 4. Screed Person and Around the Screed 5. Overhead Obstructions 6. Lute Person & Laborers Working While Maintaining Traffic 7. Rolling Operation