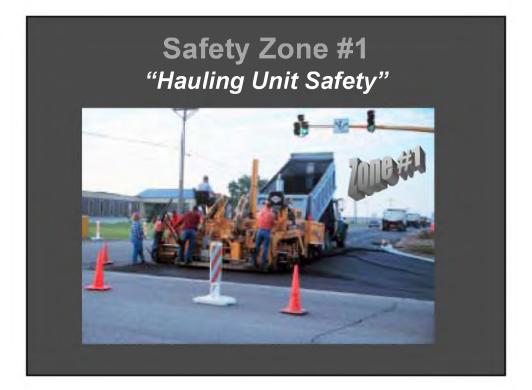

### Getting the Hauling Unit Out of Traffic into Construction Zone #1

- Use Care in Traffic
- Safely Leave Traffic Flow Move Into the Construction Zone