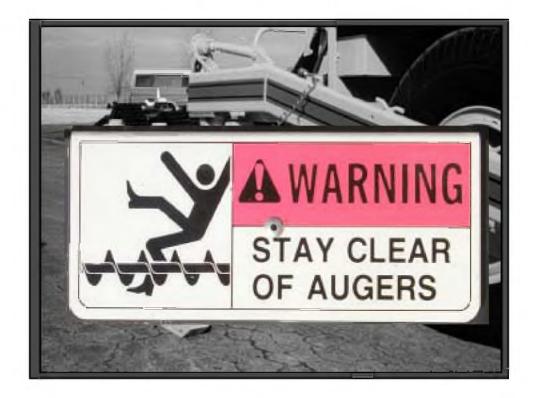

PEOPLE AROUND YOU







### HUMAN ERROR IS CAUSED BY MANY FACTORS

CARELESSNESS

FATIGUE

PREOCCUPIED

INCOMPATIBILITY BETWEEN THE OPERATOR AND MACHINE

**DRUGS AND ALCOHOL** 





# Seven Safety Zones 1. Transportation From Traffic Flow to Construction Zone 2. Hauling Unit Staging Area to Paver Discharge 3. Operator and Around the Paver 4. Screed Person and Around the Screed 5. Overhead Obstructions 6. Lute Person & Laborers Working While Maintaining Traffic 7. Rolling Operation









### Getting the Hauling Unit Out of Traffic into Construction Zone #1

- Use Care in Traffic
- Safely Leave Traffic Flow Move Into the Construction Zone









### Getting Hauling Unit Into Discharge Position

Watch When Backing Up!!!













## Watch Using Transfer Units!













































## Free Ride to Injury or Death!





### **Overhead Obstructions Zone #6**









# Paving Under Traffic Zone #6

















# <section-header><section-header>





# Don't Leave Stumbling Blocks!







### **Proper Cleaning Tools!**



# <section-header><section-header>