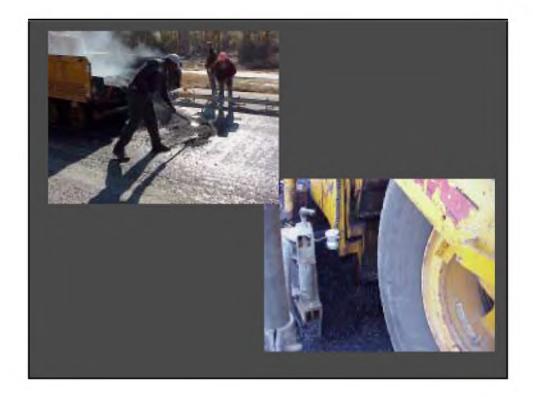

. Operator and Around the Paver 4. Screed Person and Around the Screed 5. Overhead Obstructions 6. Lute Person & Laborers Working While Maintaining Traffic 7. Rolling Operation









### Getting the Hauling Unit Out of Traffic into Construction Zone #1

- Use Care in Traffic
- Safely Leave Traffic Flow Move Into the Construction Zone









### Getting Hauling Unit Into Discharge Position

Watch When Backing Up!!!













## Watch Using Transfer Units!













































## Free Ride to Injury or Death!





### **Overhead Obstructions Zone #6**









# Paving Under Traffic Zone #6

















# <section-header><section-header>





# Don't Leave Stumbling Blocks!







### **Proper Cleaning Tools!**



# <section-header><section-header>