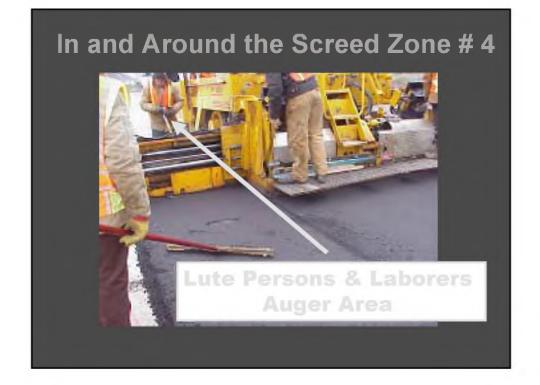

# Seven Safety Zones 1. Transportation From Traffic Flow to Construction Zone 2. Hauling Unit Staging Area to Paver Discharge 3. Operator and Around the Paver 4. Screed Person and Around the Screed 5. Overhead Obstructions 6. Lute Person & Laborers Working While Maintaining Traffic 7. Rolling Operation