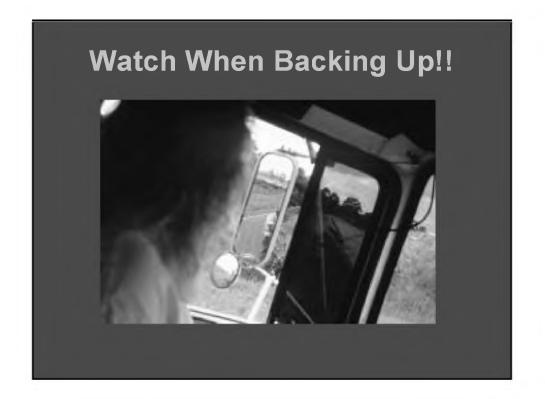

## GOOD SAFETY PRACTICES NOT ONLY PROTECT YOU BUT ALSO PROTECT THE PEOPLE AROUND YOU







### HUMAN ERROR IS CAUSED BY MANY FACTORS

CARELESSNESS

FATIGUE

PREOCCUPIED

INCOMPATIBILITY BETWEEN THE OPERATOR AND MACHINE

**DRUGS AND ALCOHOL** 





# Seven Safety Zones 1. Transportation From Traffic Flow to Construction Zone 2. Hauling Unit Staging Area to Paver Discharge 3. Operator and Around the Paver 4. Screed Person and Around the Screed 5. Overhead Obstructions 6. Lute Person & Laborers Working While Maintaining Traffic 7. Rolling Operation









### Getting the Hauling Unit Out of Traffic into Construction Zone #1

- Use Care in Traffic
- Safely Leave Traffic Flow Move Into the Construction Zone









### Getting Hauling Unit Into Discharge Position

Watch When Backing Up!!!













## Watch Using Transfer Units!













































## Free Ride to Injury or Death!





### **Overhead Obstructions Zone #6**









# Paving Under Traffic Zone #6

















# <section-header><section-header>





# Don't Leave Stumbling Blocks!







### **Proper Cleaning Tools!**



# <section-header><section-header>