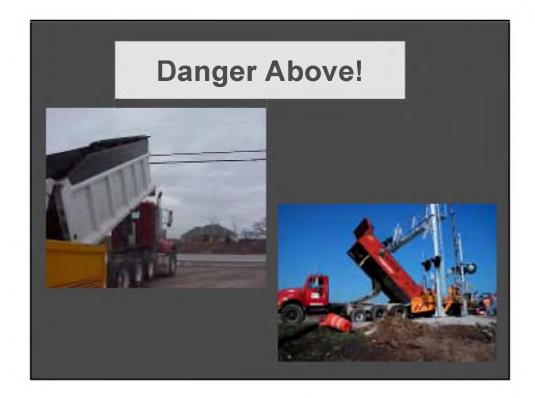

ED

INCOMPATIBILITY BETWEEN THE OPERATOR AND MACHINE

**DRUGS AND ALCOHOL** 





# Seven Safety Zones 1. Transportation From Traffic Flow to Construction Zone 2. Hauling Unit Staging Area to Paver Discharge 3. Operator and Around the Paver 4. Screed Person and Around the Screed 5. Overhead Obstructions 6. Lute Person & Laborers Working While Maintaining Traffic 7. Rolling Operation









### Getting the Hauling Unit Out of Traffic into Construction Zone #1

- Use Care in Traffic
- Safely Leave Traffic Flow Move Into the Construction Zone









### Getting Hauling Unit Into Discharge Position

Watch When Backing Up!!!













## Watch Using Transfer Units!













































## Free Ride to Injury or Death!





### **Overhead Obstructions Zone #6**









# Paving Under Traffic Zone #6

















# <section-header><section-header>





# Don't Leave Stumbling Blocks!







### **Proper Cleaning Tools!**



# <section-header><section-header>