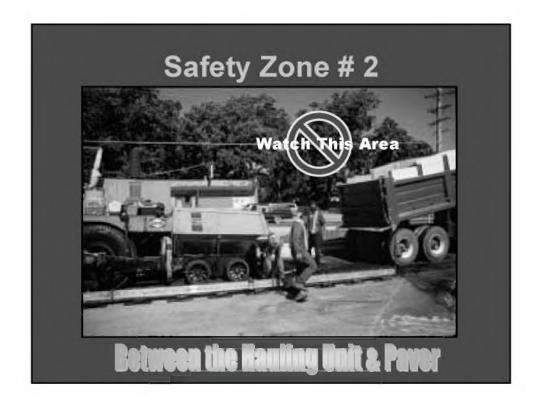

OOD SAFETY PRACTICES NOT ONLY PROTECT YOU BUT ALSO PROTECT THE PEOPLE AROUND YOU







### HUMAN ERROR IS CAUSED BY MANY FACTORS

CARELESSNESS

FATIGUE

PREOCCUPIED

INCOMPATIBILITY BETWEEN THE OPERATOR AND MACHINE

**DRUGS AND ALCOHOL** 





# Seven Safety Zones 1. Transportation From Traffic Flow to Construction Zone 2. Hauling Unit Staging Area to Paver Discharge 3. Operator and Around the Paver 4. Screed Person and Around the Screed 5. Overhead Obstructions 6. Lute Person & Laborers Working While Maintaining Traffic 7. Rolling Operation









### Getting the Hauling Unit Out of Traffic into Construction Zone #1

- Use Care in Traffic
- Safely Leave Traffic Flow Move Into the Construction Zone









### Getting Hauling Unit Into Discharge Position

Watch When Backing Up!!!













## Watch Using Transfer Units!













































## Free Ride to Injury or Death!





### **Overhead Obstructions Zone #6**









# Paving Under Traffic Zone #6

















# <section-header><section-header>





# Don't Leave Stumbling Blocks!







### **Proper Cleaning Tools!**



# <section-header><section-header>