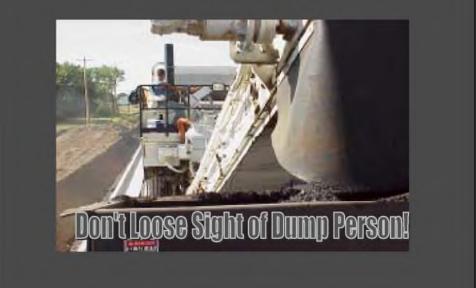

U BUT ALSO PROTECT THE PEOPLE AROUND YOU







### HUMAN ERROR IS CAUSED BY MANY FACTORS

CARELESSNESS

FATIGUE

PREOCCUPIED

INCOMPATIBILITY BETWEEN THE OPERATOR AND MACHINE

**DRUGS AND ALCOHOL** 





# Seven Safety Zones 1. Transportation From Traffic Flow to Construction Zone 2. Hauling Unit Staging Area to Paver Discharge 3. Operator and Around the Paver 4. Screed Person and Around the Screed 5. Overhead Obstructions 6. Lute Person & Laborers Working While Maintaining Traffic 7. Rolling Operation









### Getting the Hauling Unit Out of Traffic into Construction Zone #1

- Use Care in Traffic
- Safely Leave Traffic Flow Move Into the Construction Zone









### Getting Hauling Unit Into Discharge Position

Watch When Backing Up!!!













## Watch Using Transfer Units!













































## Free Ride to Injury or Death!





### **Overhead Obstructions Zone #6**









# Paving Under Traffic Zone #6

















# <section-header><section-header>





# Don't Leave Stumbling Blocks!







### **Proper Cleaning Tools!**



# <section-header><section-header>