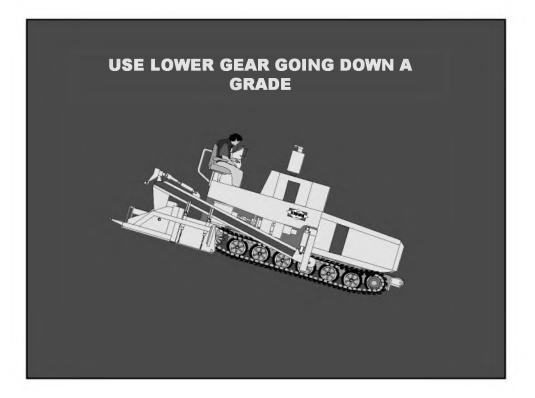

PROTECT THE PEOPLE AROUND YOU







### HUMAN ERROR IS CAUSED BY MANY FACTORS

CARELESSNESS

FATIGUE

PREOCCUPIED

INCOMPATIBILITY BETWEEN THE OPERATOR AND MACHINE

**DRUGS AND ALCOHOL** 





# Seven Safety Zones 1. Transportation From Traffic Flow to Construction Zone 2. Hauling Unit Staging Area to Paver Discharge 3. Operator and Around the Paver 4. Screed Person and Around the Screed 5. Overhead Obstructions 6. Lute Person & Laborers Working While Maintaining Traffic 7. Rolling Operation









### Getting the Hauling Unit Out of Traffic into Construction Zone #1

- Use Care in Traffic
- Safely Leave Traffic Flow Move Into the Construction Zone









### Getting Hauling Unit Into Discharge Position

Watch When Backing Up!!!













## Watch Using Transfer Units!













































## Free Ride to Injury or Death!





### **Overhead Obstructions Zone #6**









# Paving Under Traffic Zone #6

















# <section-header><section-header>





# Don't Leave Stumbling Blocks!







### **Proper Cleaning Tools!**



# <section-header><section-header>