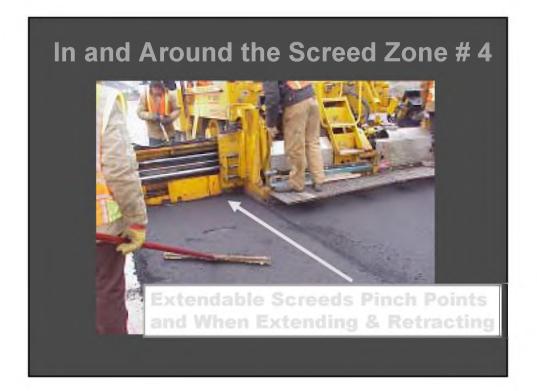

# Seven Safety Zones 1. Transportation From Traffic Flow to Construction Zone 2. Hauling Unit Staging Area to Paver Discharge 3. Operator and Around the Paver 4. Screed Person and Around the Screed 5. Overhead Obstructions 6. Lute Person & Laborers Working While Maintaining Traffic 7. Rolling Operation