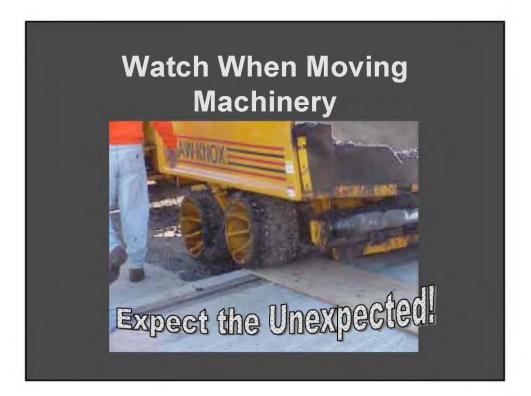

## **Seven Zones of Safety**

"Around the Asphalt Paving Operation!"

### **Tom Skinner**

Dean of the Blaw-Knox/Ingersoll-Rand Road Institute











### GOOD SAFETY PRACTICES NOT ONLY PROTECT YOU BUT ALSO PROTECT THE PEOPLE AROUND YOU







### HUMAN ERROR IS CAUSED BY MANY FACTORS

CARELESSNESS

FATIGUE

PREOCCUPIED

INCOMPATIBILITY BETWEEN THE OPERATOR AND MACHINE

**DRUGS AND ALCOHOL** 





# Seven Safety Zones 1. Transportation From Traffic Flow to Construction Zone 2. Hauling Unit Staging Area to Paver Discharge 3. Operator and Around the Paver 4. Screed Person and Around the Screed 5. Overhead Obstructions 6. Lute Person & Laborers Working While Maintaining Traffic 7. Rolling Operation









### Getting the Hauling Unit Out of Traffic into Construction Zone #1

- Use Care in Traffic
- Safely Leave Traffic Flow Move Into the Construction Zone









### Getting Hauling Unit Into Discharge Position

Watch When Backing Up!!!













## Watch Using Transfer Units!













































## Free Ride to Injury or Death!





### **Overhead Obstructions Zone #6**









# Paving Under Traffic Zone #6

















# <section-header><secti