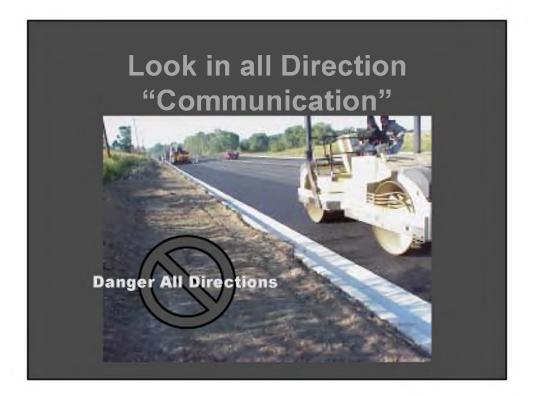

# Seven Safety Zones 1. Transportation From Traffic Flow to Construction Zone 2. Hauling Unit Staging Area to Paver Discharge 3. Operator and Around the Paver 4. Screed Person and Around the Screed 5. Overhead Obstructions 6. Lute Person & Laborers Working While Maintaining Traffic 7. Rolling Operation