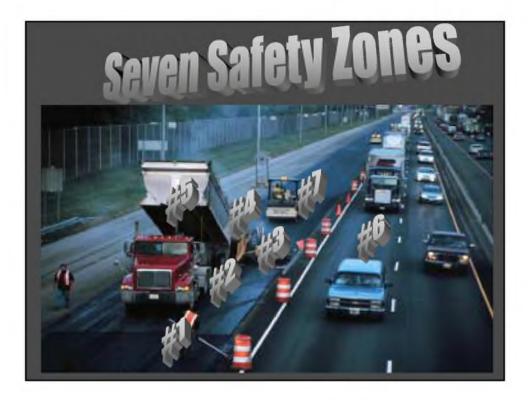

# Seven Safety Zones 1. Transportation From Traffic Flow to Construction Zone 2. Hauling Unit Staging Area to Paver Discharge 3. Operator and Around the Paver 4. Screed Person and Around the Screed 5. Overhead Obstructions 6. Lute Person & Laborers Working While Maintaining Traffic 7. Rolling Operation