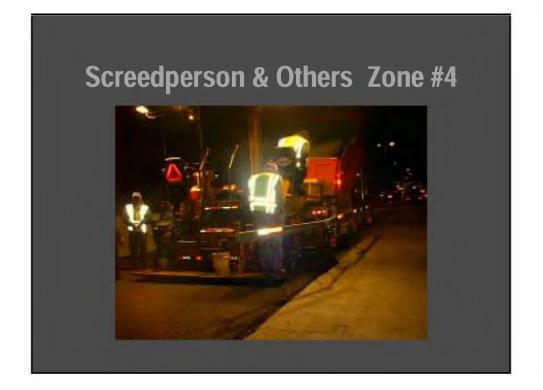

# Seven Safety Zones 1. Transportation From Traffic Flow to Construction Zone 2. Hauling Unit Staging Area to Paver Discharge 3. Operator and Around the Paver 4. Screed Person and Around the Screed 5. Overhead Obstructions 6. Lute Person & Laborers Working While Maintaining Traffic 7. Rolling Operation