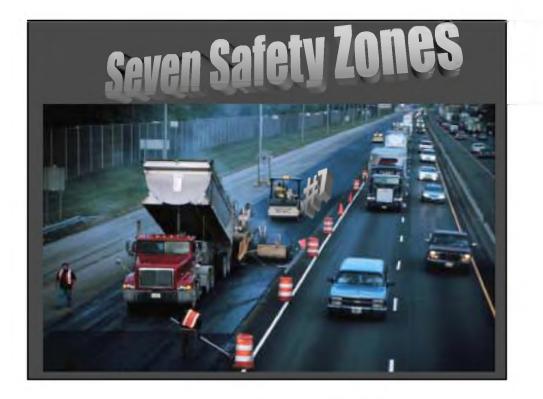

# Seven Safety Zones 1. Transportation From Traffic Flow to Construction Zone 2. Hauling Unit Staging Area to Paver Discharge 3. Operator and Around the Paver 4. Screed Person and Around the Screed 5. Overhead Obstructions 6. Lute Person & Laborers Working While Maintaining Traffic 7. Rolling Operation