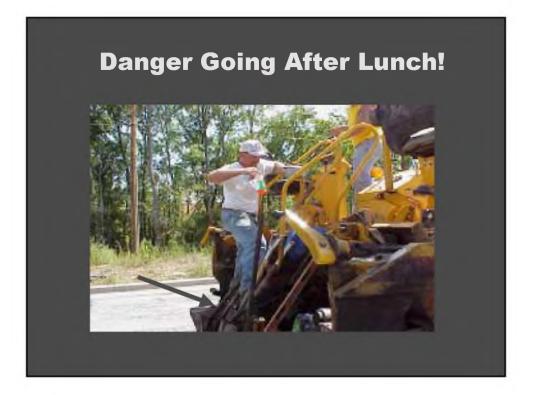

TECT THE PEOPLE AROUND YOU







### HUMAN ERROR IS CAUSED BY MANY FACTORS

CARELESSNESS

FATIGUE

PREOCCUPIED

INCOMPATIBILITY BETWEEN THE OPERATOR AND MACHINE

**DRUGS AND ALCOHOL** 





# Seven Safety Zones 1. Transportation From Traffic Flow to Construction Zone 2. Hauling Unit Staging Area to Paver Discharge 3. Operator and Around the Paver 4. Screed Person and Around the Screed 5. Overhead Obstructions 6. Lute Person & Laborers Working While Maintaining Traffic 7. Rolling Operation









### Getting the Hauling Unit Out of Traffic into Construction Zone #1

- Use Care in Traffic
- Safely Leave Traffic Flow Move Into the Construction Zone









### Getting Hauling Unit Into Discharge Position

Watch When Backing Up!!!













## Watch Using Transfer Units!













































## Free Ride to Injury or Death!





### **Overhead Obstructions Zone #6**









# Paving Under Traffic Zone #6

















# <section-header><section-header>





# Don't Leave Stumbling Blocks!







### **Proper Cleaning Tools!**



# <section-header><section-header>