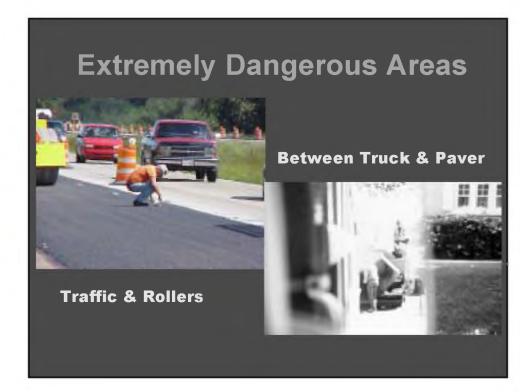

Safety Zones 1. Transportation From Traffic Flow to Construction Zone 2. Hauling Unit Staging Area to Paver Discharge 3. Operator and Around the Paver 4. Screed Person and Around the Screed 5. Overhead Obstructions 6. Lute Person & Laborers Working While Maintaining Traffic 7. Rolling Operation









### Getting the Hauling Unit Out of Traffic into Construction Zone #1

- Use Care in Traffic
- Safely Leave Traffic Flow Move Into the Construction Zone









### Getting Hauling Unit Into Discharge Position

Watch When Backing Up!!!













## Watch Using Transfer Units!













































## Free Ride to Injury or Death!





### **Overhead Obstructions Zone #6**









# Paving Under Traffic Zone #6

















# <section-header><section-header>





# Don't Leave Stumbling Blocks!







### **Proper Cleaning Tools!**



# <section-header><section-header>