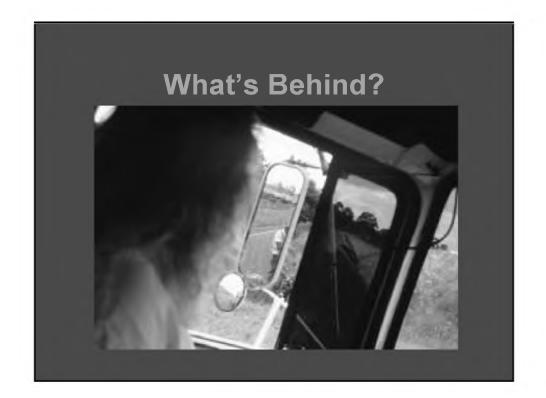

ffic Flow to Construction Zone 2. Hauling Unit Staging Area to Paver Discharge 3. Operator and Around the Paver 4. Screed Person and Around the Screed 5. Overhead Obstructions 6. Lute Person & Laborers Working While Maintaining Traffic 7. Rolling Operation









### Getting the Hauling Unit Out of Traffic into Construction Zone #1

- Use Care in Traffic
- Safely Leave Traffic Flow Move Into the Construction Zone









### Getting Hauling Unit Into Discharge Position

Watch When Backing Up!!!













## Watch Using Transfer Units!













































## Free Ride to Injury or Death!





### **Overhead Obstructions Zone #6**









# Paving Under Traffic Zone #6

















# <section-header><section-header>





# Don't Leave Stumbling Blocks!







### **Proper Cleaning Tools!**



# <section-header><section-header>