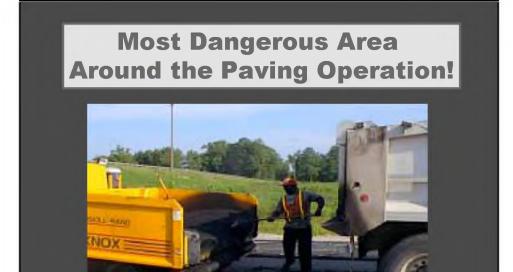

# Seven Safety Zones 1. Transportation From Traffic Flow to Construction Zone 2. Hauling Unit Staging Area to Paver Discharge 3. Operator and Around the Paver 4. Screed Person and Around the Screed 5. Overhead Obstructions 6. Lute Person & Laborers Working While Maintaining Traffic 7. Rolling Operation